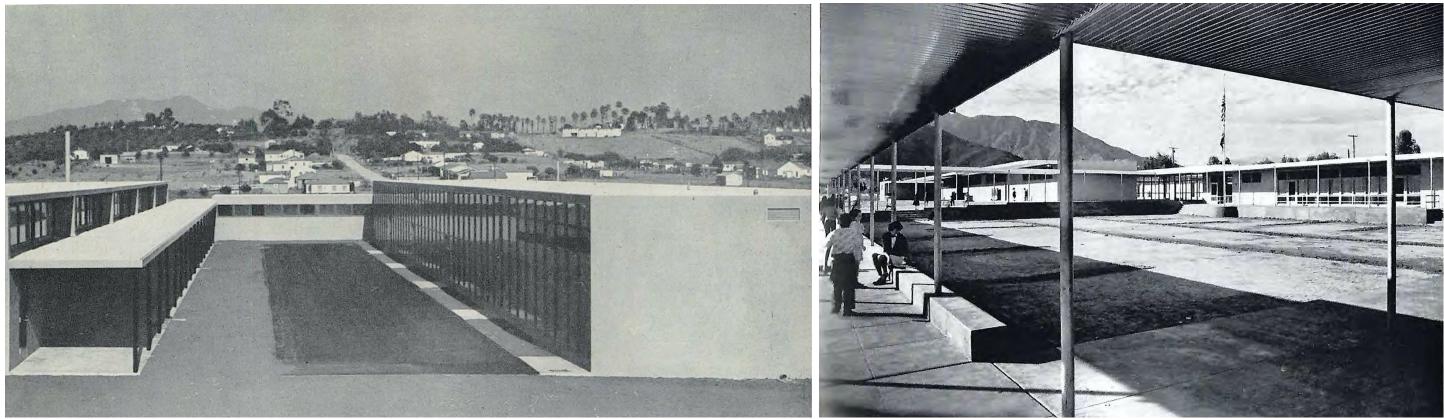

# **School for crippled children**

meets extraordinary space needs and licks tough orientation problem on a low budget

Section shows sun protection arrangements for classrooms on bath sides of playcourt. Below, south wing facade and, bottom, entrance area.