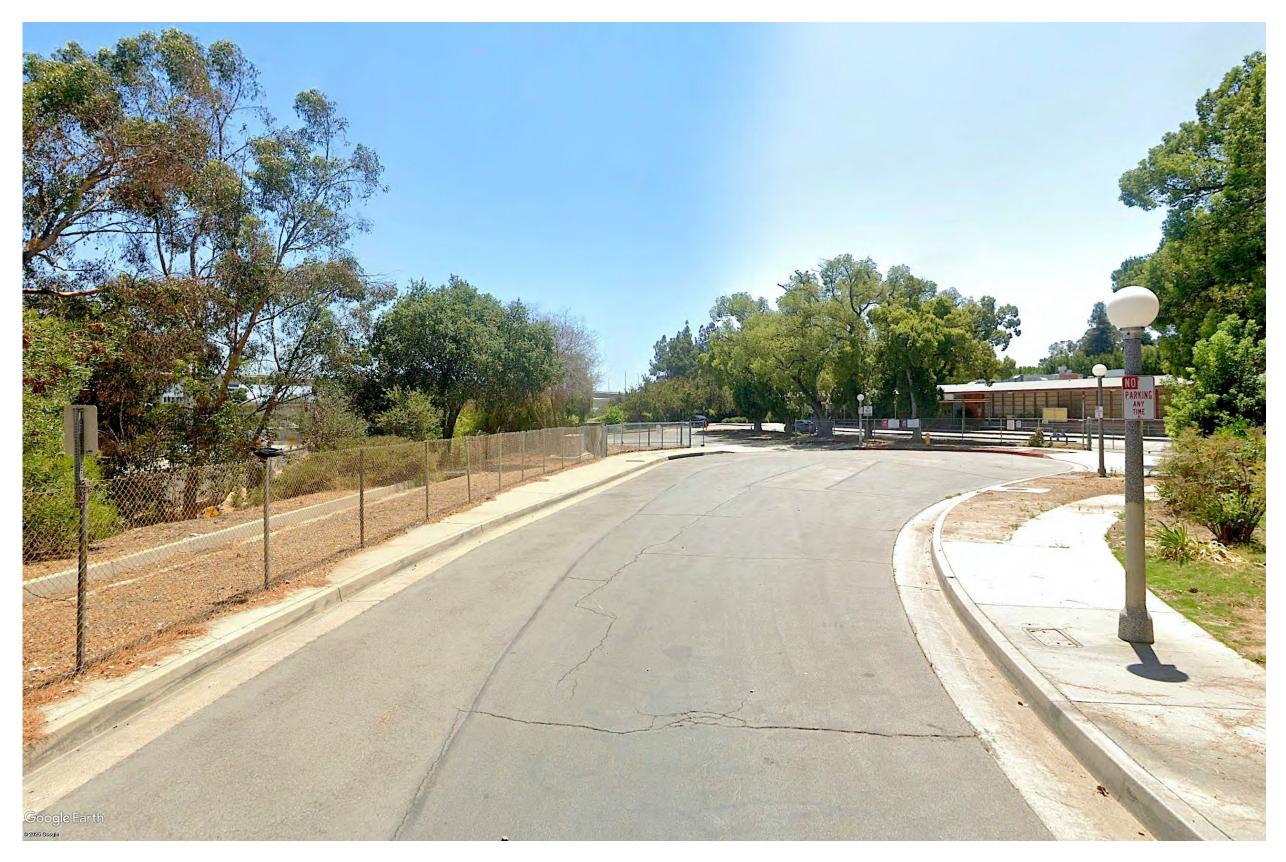

Figs.25-27 (clockwise from top) – ROOSEVELT SCHOOL – 2024-25 VIEWS OF CAMPUS

Fig.28 – ROOSEVELT SCHOOL – 2024 view of school frontage from terminus of N. Pasadena Ave. (looking south)