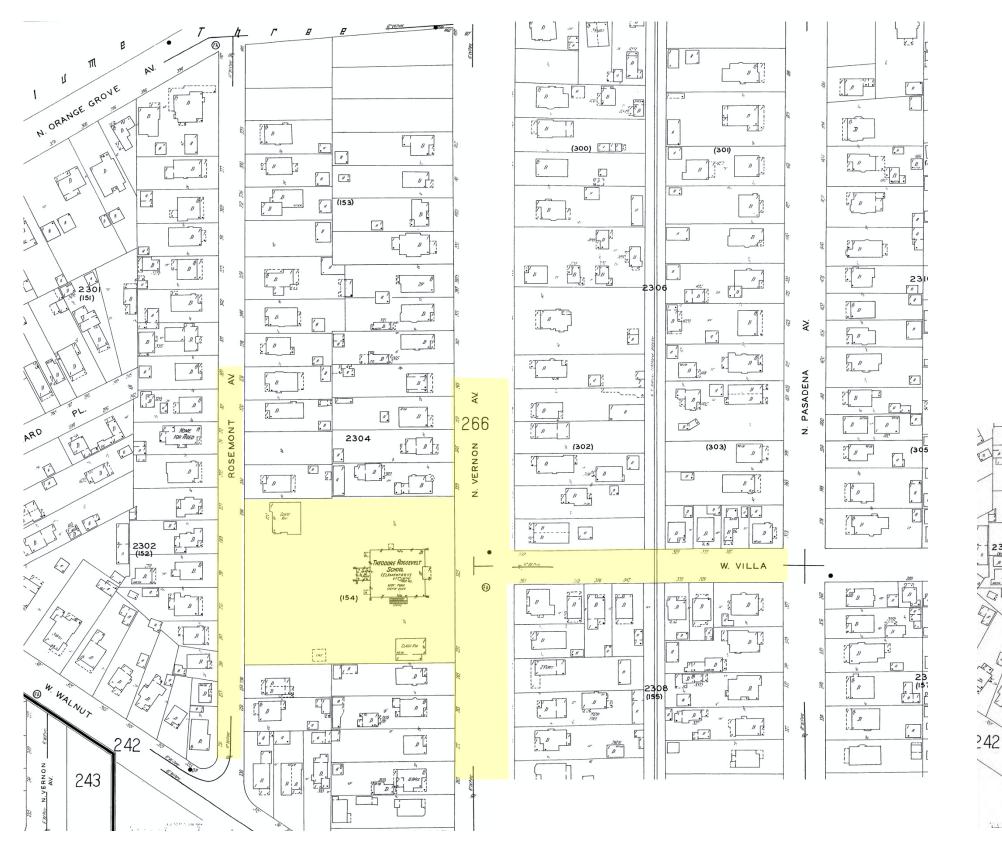

Fig.2 – ROOSEVELT SCHOOL – 1931 SANBORN MAP depicting the Roosevelt School in its original neighborhood setting with 2 street frontages and with eastward cross-axial street (north at upper right)

ROSE MONT