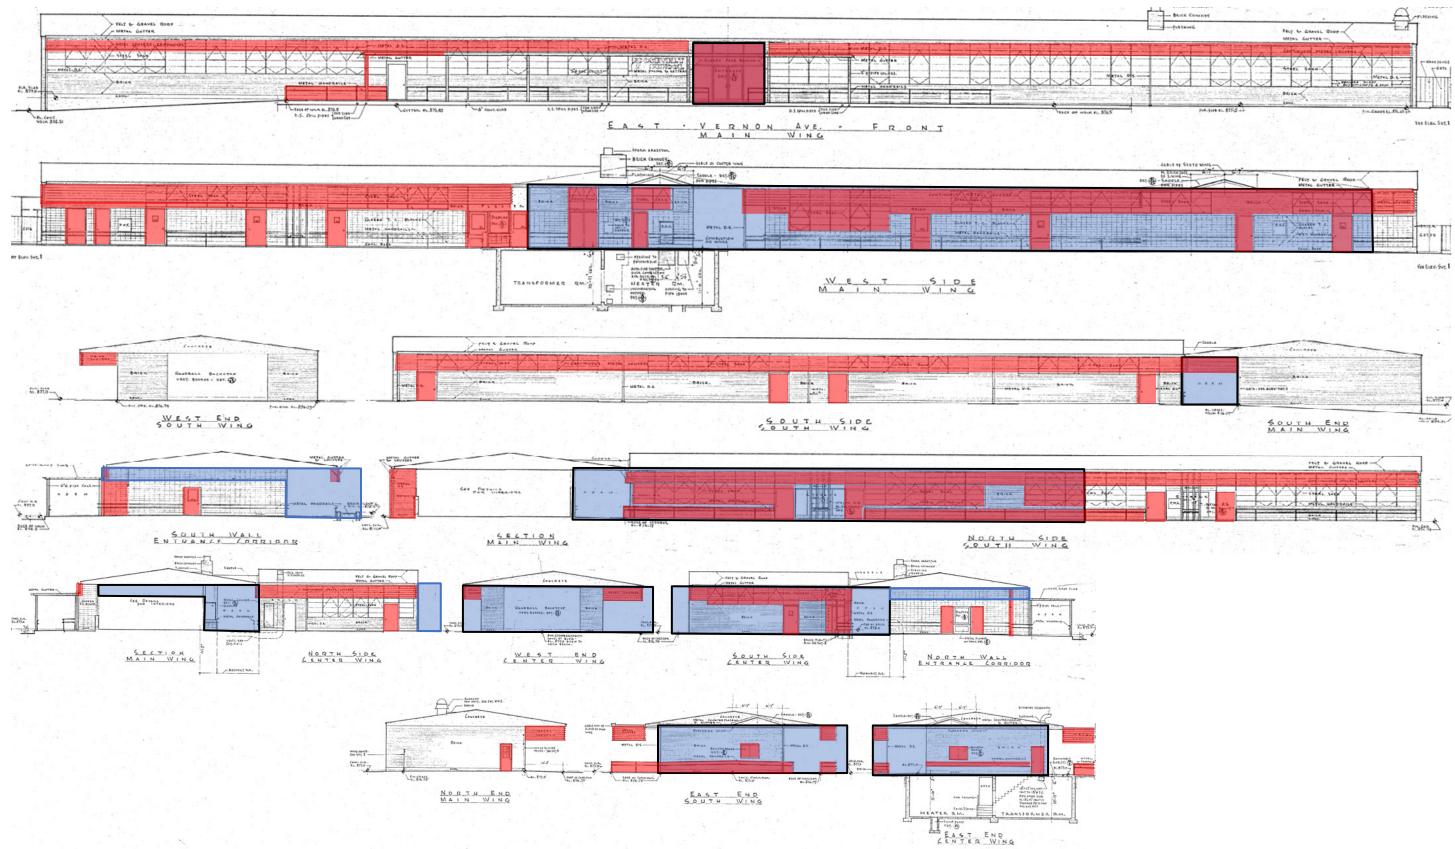

Fig.13 – ROOSEVELT SCHOOL – 2025 AERIAL VIEW (Google Earth, north is up)

Fig.18 – ROOSEVELT SCHOOL – 1953 EXTERIOR BUILDING ELEVATIONS ILLUSTRATING REMOVAL OF ORIGINAL EXTERIOR ELEMENTS (IN RED)

|             |                                                                                                                                                                                                                                                                                                                                                                                                                                                                                                                                                                                                                                                                                                                                                                                                                                                                                                                                                                                                                                                                                                                                                                                                                                                                                                                                                                                                                                                                                                                                                                                                                                                                                                                                                                                                                                                                                                                                                                                                                                                                                                                                | FELT & GRAVEL BOOP       | ±_4          |
|-------------|--------------------------------------------------------------------------------------------------------------------------------------------------------------------------------------------------------------------------------------------------------------------------------------------------------------------------------------------------------------------------------------------------------------------------------------------------------------------------------------------------------------------------------------------------------------------------------------------------------------------------------------------------------------------------------------------------------------------------------------------------------------------------------------------------------------------------------------------------------------------------------------------------------------------------------------------------------------------------------------------------------------------------------------------------------------------------------------------------------------------------------------------------------------------------------------------------------------------------------------------------------------------------------------------------------------------------------------------------------------------------------------------------------------------------------------------------------------------------------------------------------------------------------------------------------------------------------------------------------------------------------------------------------------------------------------------------------------------------------------------------------------------------------------------------------------------------------------------------------------------------------------------------------------------------------------------------------------------------------------------------------------------------------------------------------------------------------------------------------------------------------|--------------------------|--------------|
| 1.T         |                                                                                                                                                                                                                                                                                                                                                                                                                                                                                                                                                                                                                                                                                                                                                                                                                                                                                                                                                                                                                                                                                                                                                                                                                                                                                                                                                                                                                                                                                                                                                                                                                                                                                                                                                                                                                                                                                                                                                                                                                                                                                                                                | Ladringour maran Louvens |              |
| VN          |                                                                                                                                                                                                                                                                                                                                                                                                                                                                                                                                                                                                                                                                                                                                                                                                                                                                                                                                                                                                                                                                                                                                                                                                                                                                                                                                                                                                                                                                                                                                                                                                                                                                                                                                                                                                                                                                                                                                                                                                                                                                                                                                |                          | V 7 7 100    |
| MATAL DIS - |                                                                                                                                                                                                                                                                                                                                                                                                                                                                                                                                                                                                                                                                                                                                                                                                                                                                                                                                                                                                                                                                                                                                                                                                                                                                                                                                                                                                                                                                                                                                                                                                                                                                                                                                                                                                                                                                                                                                                                                                                                                                                                                                | Ster Saen                |              |
| M           |                                                                                                                                                                                                                                                                                                                                                                                                                                                                                                                                                                                                                                                                                                                                                                                                                                                                                                                                                                                                                                                                                                                                                                                                                                                                                                                                                                                                                                                                                                                                                                                                                                                                                                                                                                                                                                                                                                                                                                                                                                                                                                                                | 日本語語:記録21                | -1-2         |
| 6. 1993     | And a second sec | BUCK                     | authours - 1 |
| 5           | PLA.SUB 0. 877-8                                                                                                                                                                                                                                                                                                                                                                                                                                                                                                                                                                                                                                                                                                                                                                                                                                                                                                                                                                                                                                                                                                                                                                                                                                                                                                                                                                                                                                                                                                                                                                                                                                                                                                                                                                                                                                                                                                                                                                                                                                                                                                               | Carac.                   | u.n.s        |

| N. BRUCKTERC 447 | PECT & GRAN      |      | 13. 10      |
|------------------|------------------|------|-------------|
| Street Casa      | <br>Sneet SALH - | Z IA | MAYNE MUNER |
|                  | Ener Sink        |      |             |

Fig.19 – 1953 EXTERIOR BUILDING ELEVATIONS ILLUSTRATING THE EXTENT OF ADDITIONS (IN BLUE)

| DET B - SADDLE | 5 |         | TET & GRAVEL | Room | 1. L. C.    |
|----------------|---|---------|--------------|------|-------------|
| Smar Smar      |   | saice Z | STEEL SASH   | Ž    | MEYNE PUVER |
|                |   | TANG    | States T. c. |      |             |

Fig.20 – ROOSEVELT SCHOOL - 1953 BUILDING ELEVATIONS ILLUSTRATING THE EXTENT OF REMOVALS AND ADDITIONS

Figs.21-24 (clockwise from upper left) – ROOSEVELT SCHOOL – 2024 VIEWS OF SUBSTANTIAL ALTERATIONS AT INTERIOR