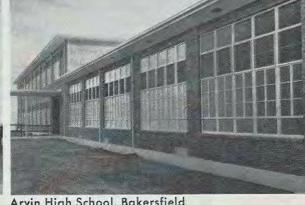

## Fig.3 – ROOSEVELT SCHOOL – 1951 SANBORN MAP

Figs.4-6 – ROOSEVELT SCHOOL (highlighted) – FROM USGS MAPS (north is up)

Highland School, Inglewood H. L. Gogerty, Architect

Arvin High School, Bakersfield Ernest L. McCoy, Architect