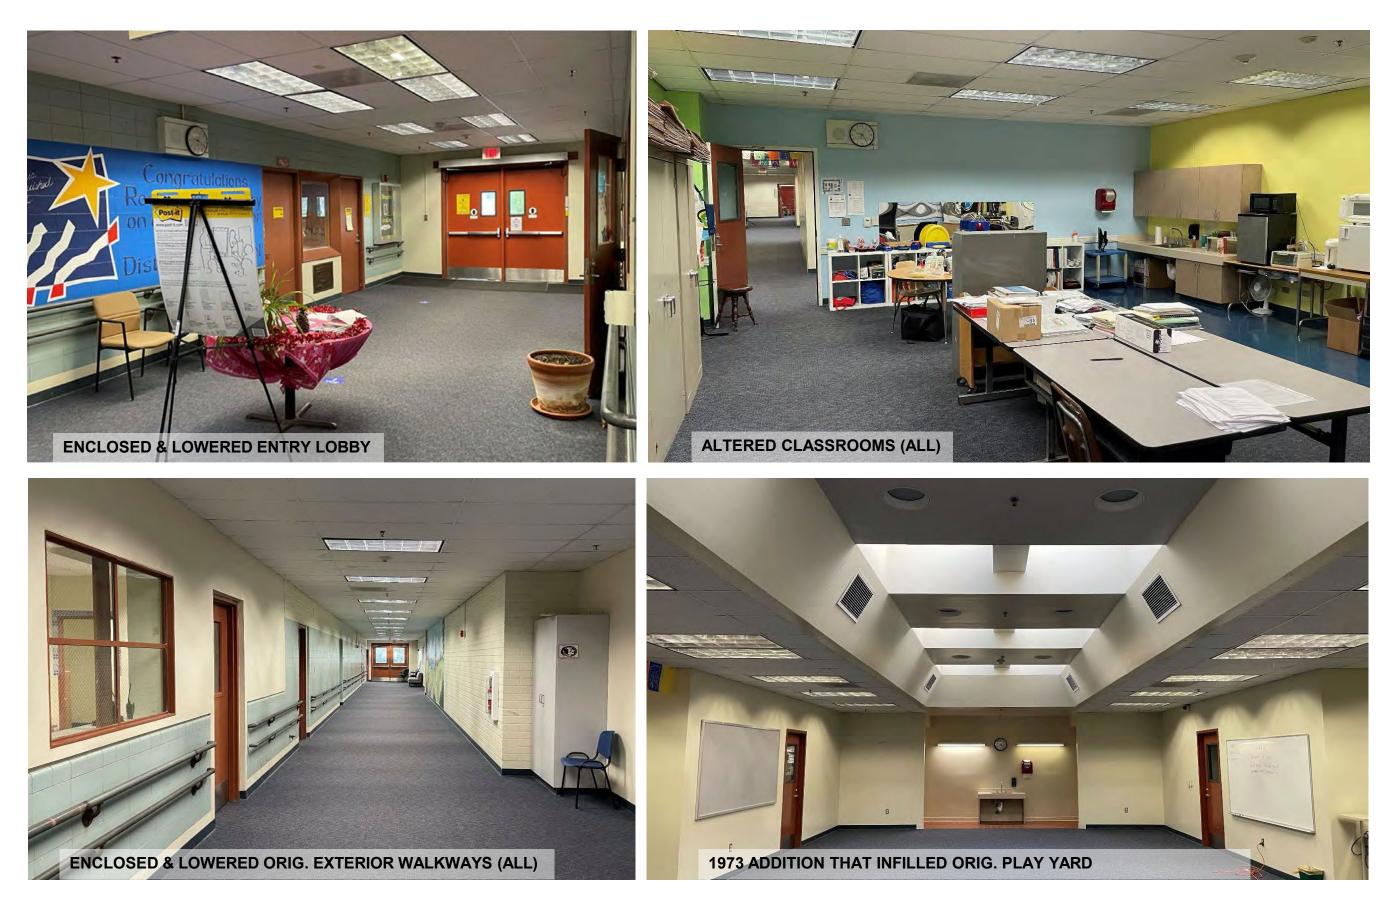

Fig.20 – ROOSEVELT SCHOOL - 1953 BUILDING ELEVATIONS ILLUSTRATING THE EXTENT OF REMOVALS AND ADDITIONS

Figs.21-24 (clockwise from upper left) – ROOSEVELT SCHOOL – 2024 VIEWS OF SUBSTANTIAL ALTERATIONS AT INTERIOR