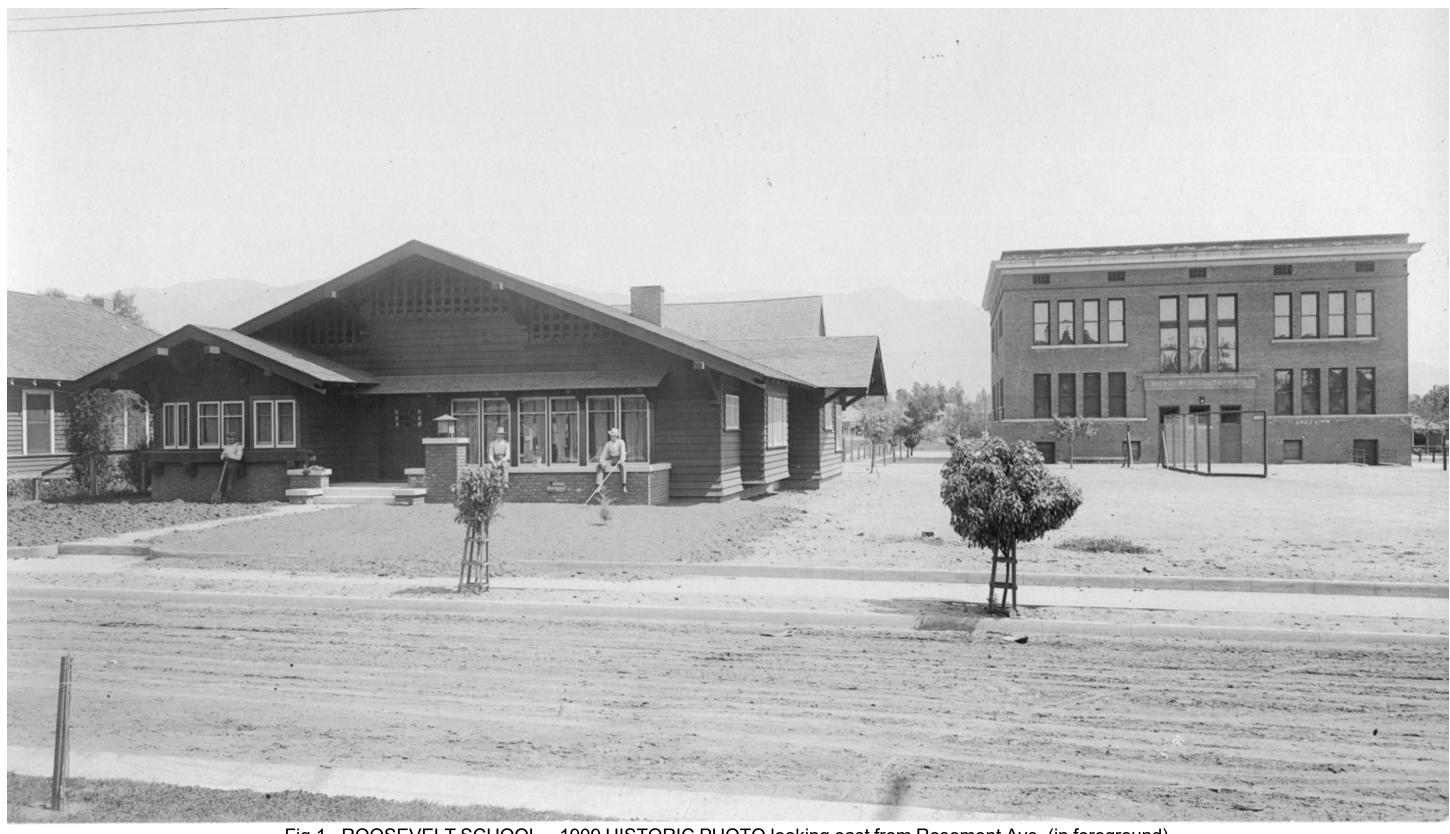

Fig.1 - ROOSEVELT SCHOOL – 1909 HISTORIC PHOTO looking east from Rosemont Ave. (in foreground) with 1907 elementary school building at right, 1909 kindergarten bungalow at left (from Pasadena Museum of History)