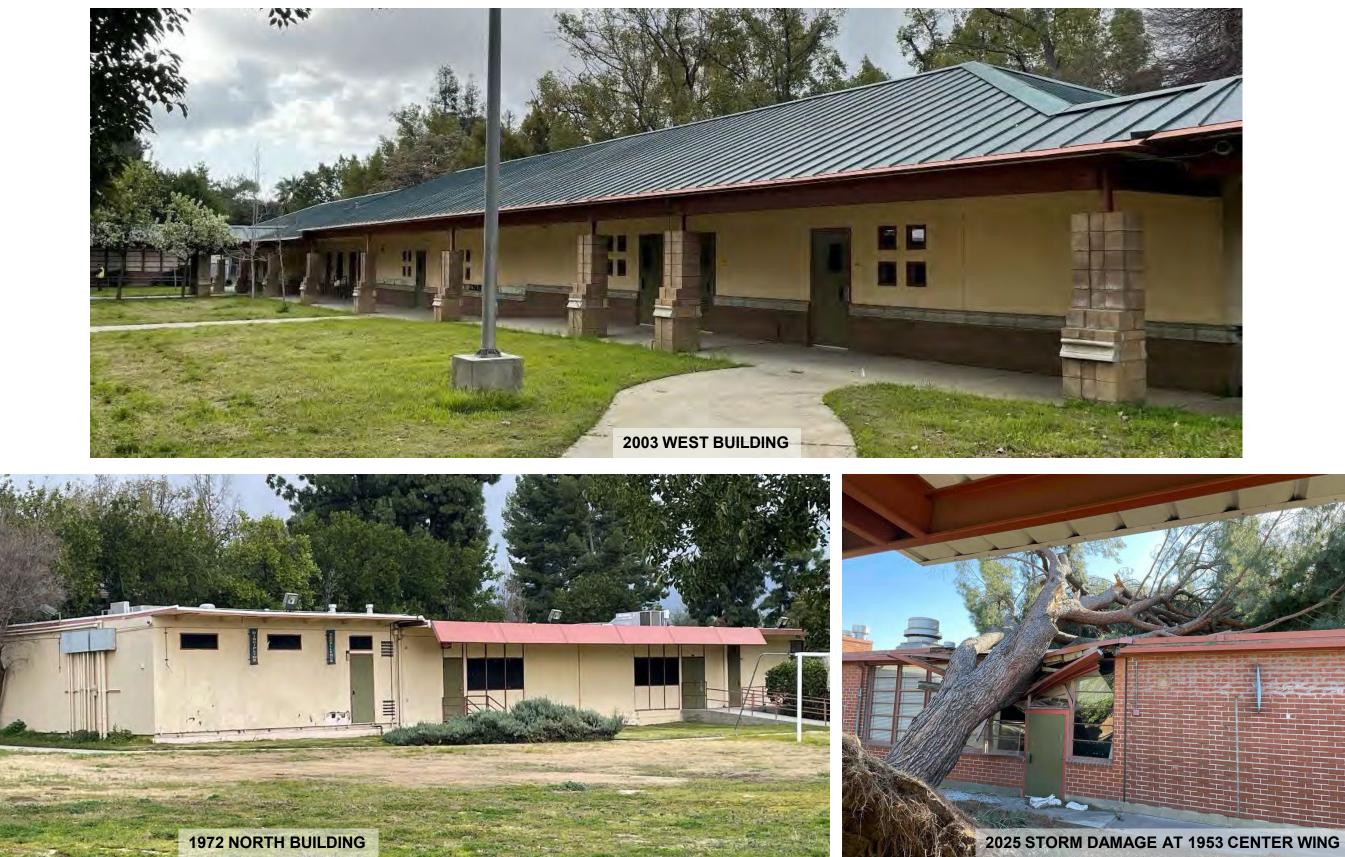

Figs.25-27 (clockwise from top) – ROOSEVELT SCHOOL – 2024-25 VIEWS OF CAMPUS

Fig.28 – ROOSEVELT SCHOOL – 2024 view of school frontage from terminus of N. Pasadena Ave. (looking south)