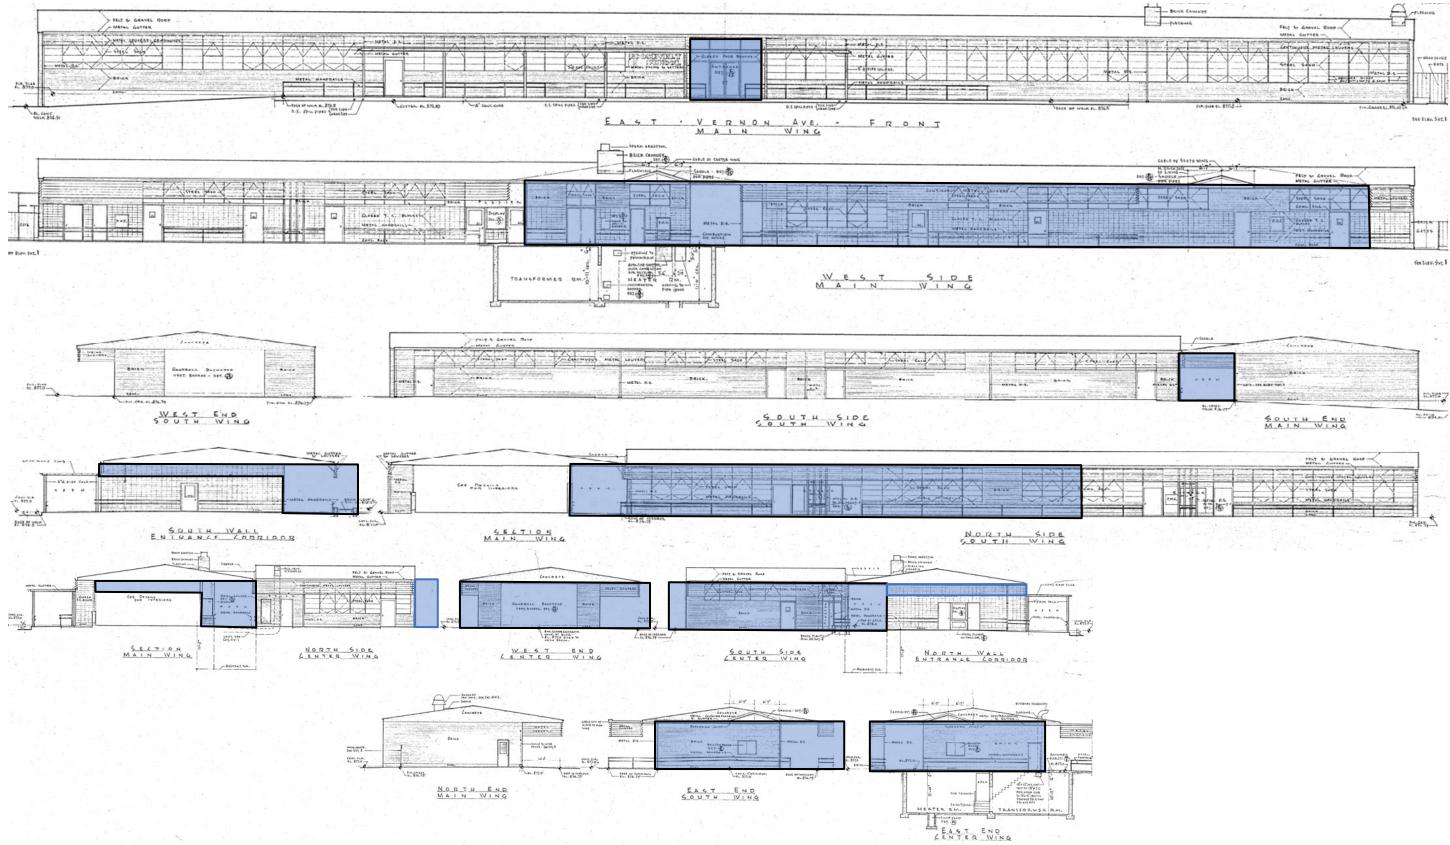

Fig.19 – 1953 EXTERIOR BUILDING ELEVATIONS ILLUSTRATING THE EXTENT OF ADDITIONS (IN BLUE)

| DET B - SADDLE | 5 |         | TET & GRAVEL | Room | 1. L. C.    |
|----------------|---|---------|--------------|------|-------------|
| Smar Smar      |   | saice Z | STEEL SASH   | Ž    | MEYNE PUVER |
|                |   | TANG    | States T. c. |      |             |