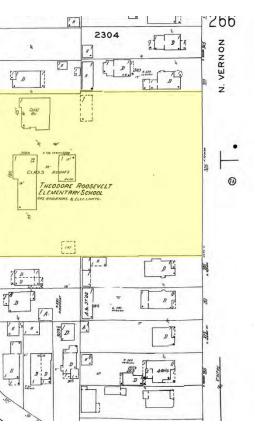

## Fig.3 – ROOSEVELT SCHOOL – 1951 SANBORN MAP

Figs.4-6 – ROOSEVELT SCHOOL (highlighted) – FROM USGS MAPS (north is up)

Highland School, Inglewood H. L. Gogerty, Architect

Arvin High School, Bakersfield Ernest L. McCoy, Architect