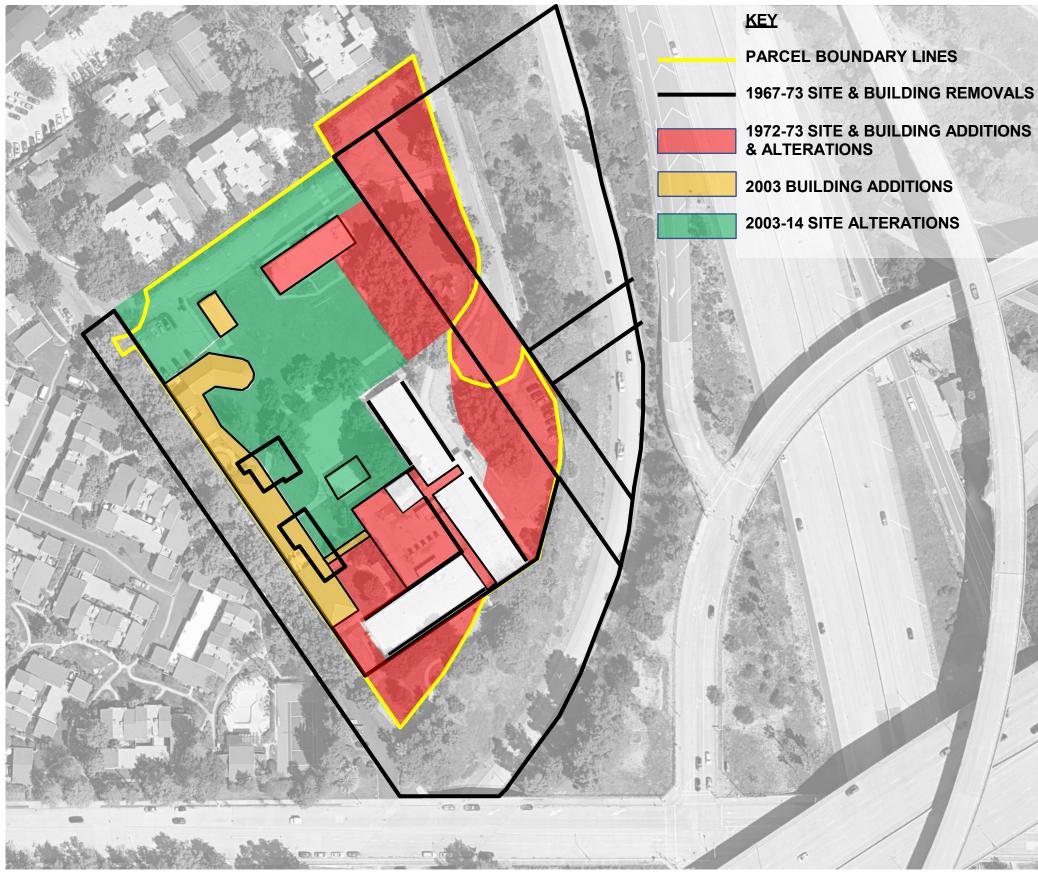

Fig.11 – Katherine Finchey Elementary School, Palm Springs, CA, 1950 (from *Aluminum in Modern Architecture Volume 1*, 1956, pp.164-165)

Fig.12 – ROOSEVELT SCHOOL - 2024 AERIAL illustrating extent of campus wide changes