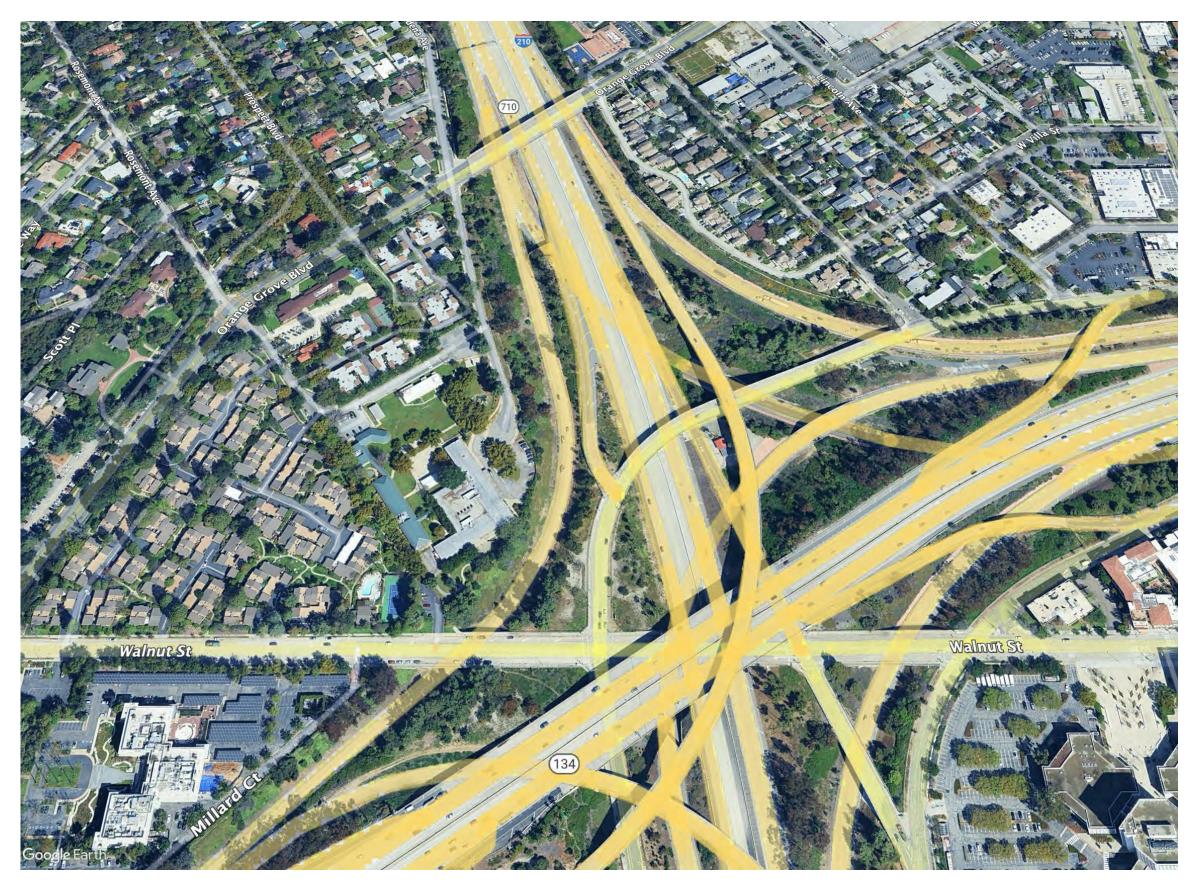

Fig.13 – ROOSEVELT SCHOOL – 2025 AERIAL VIEW (Google Earth, north is up)

Fig.18 – ROOSEVELT SCHOOL – 1953 EXTERIOR BUILDING ELEVATIONS ILLUSTRATING REMOVAL OF ORIGINAL EXTERIOR ELEMENTS (IN RED)

|             |                                                                                                                                                                                                                                                                                                                                                                                                                                                                                                                                                                                                                                                                                                                                                                                                                                                                                                                                                                                                                                                                                                                                                                                                                                                                                                                                                                                                                                                                                                                                                                                                                                                                                                                                                                                                                                                                                                                                                                                                                                                                                                                                | FELT & GRAVEL BOOP       | ±_4          |
|-------------|--------------------------------------------------------------------------------------------------------------------------------------------------------------------------------------------------------------------------------------------------------------------------------------------------------------------------------------------------------------------------------------------------------------------------------------------------------------------------------------------------------------------------------------------------------------------------------------------------------------------------------------------------------------------------------------------------------------------------------------------------------------------------------------------------------------------------------------------------------------------------------------------------------------------------------------------------------------------------------------------------------------------------------------------------------------------------------------------------------------------------------------------------------------------------------------------------------------------------------------------------------------------------------------------------------------------------------------------------------------------------------------------------------------------------------------------------------------------------------------------------------------------------------------------------------------------------------------------------------------------------------------------------------------------------------------------------------------------------------------------------------------------------------------------------------------------------------------------------------------------------------------------------------------------------------------------------------------------------------------------------------------------------------------------------------------------------------------------------------------------------------|--------------------------|--------------|
| 1.T         |                                                                                                                                                                                                                                                                                                                                                                                                                                                                                                                                                                                                                                                                                                                                                                                                                                                                                                                                                                                                                                                                                                                                                                                                                                                                                                                                                                                                                                                                                                                                                                                                                                                                                                                                                                                                                                                                                                                                                                                                                                                                                                                                | Ladringour maran Louvens |              |
| VN          |                                                                                                                                                                                                                                                                                                                                                                                                                                                                                                                                                                                                                                                                                                                                                                                                                                                                                                                                                                                                                                                                                                                                                                                                                                                                                                                                                                                                                                                                                                                                                                                                                                                                                                                                                                                                                                                                                                                                                                                                                                                                                                                                |                          | V 7 7 100    |
| MATAL DIS - |                                                                                                                                                                                                                                                                                                                                                                                                                                                                                                                                                                                                                                                                                                                                                                                                                                                                                                                                                                                                                                                                                                                                                                                                                                                                                                                                                                                                                                                                                                                                                                                                                                                                                                                                                                                                                                                                                                                                                                                                                                                                                                                                | Ster Saen                |              |
| M           |                                                                                                                                                                                                                                                                                                                                                                                                                                                                                                                                                                                                                                                                                                                                                                                                                                                                                                                                                                                                                                                                                                                                                                                                                                                                                                                                                                                                                                                                                                                                                                                                                                                                                                                                                                                                                                                                                                                                                                                                                                                                                                                                | 日本語語:記録21                | -1-2         |
| 6. 1993     | And a second sec | BUCK                     | authours - 1 |
| 5           | PLA.SUB 0. 877-8                                                                                                                                                                                                                                                                                                                                                                                                                                                                                                                                                                                                                                                                                                                                                                                                                                                                                                                                                                                                                                                                                                                                                                                                                                                                                                                                                                                                                                                                                                                                                                                                                                                                                                                                                                                                                                                                                                                                                                                                                                                                                                               | Carac.                   | u.n.s        |