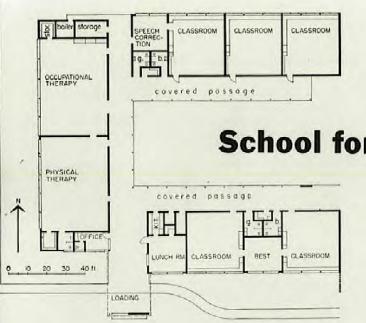

# **School for crippled children**

meets extraordinary space needs and licks tough orientation problem on a low budget

Section shows sun protection arrangements for classrooms on bath sides of playcourt. Below, south wing facade and, bottom, entrance area.