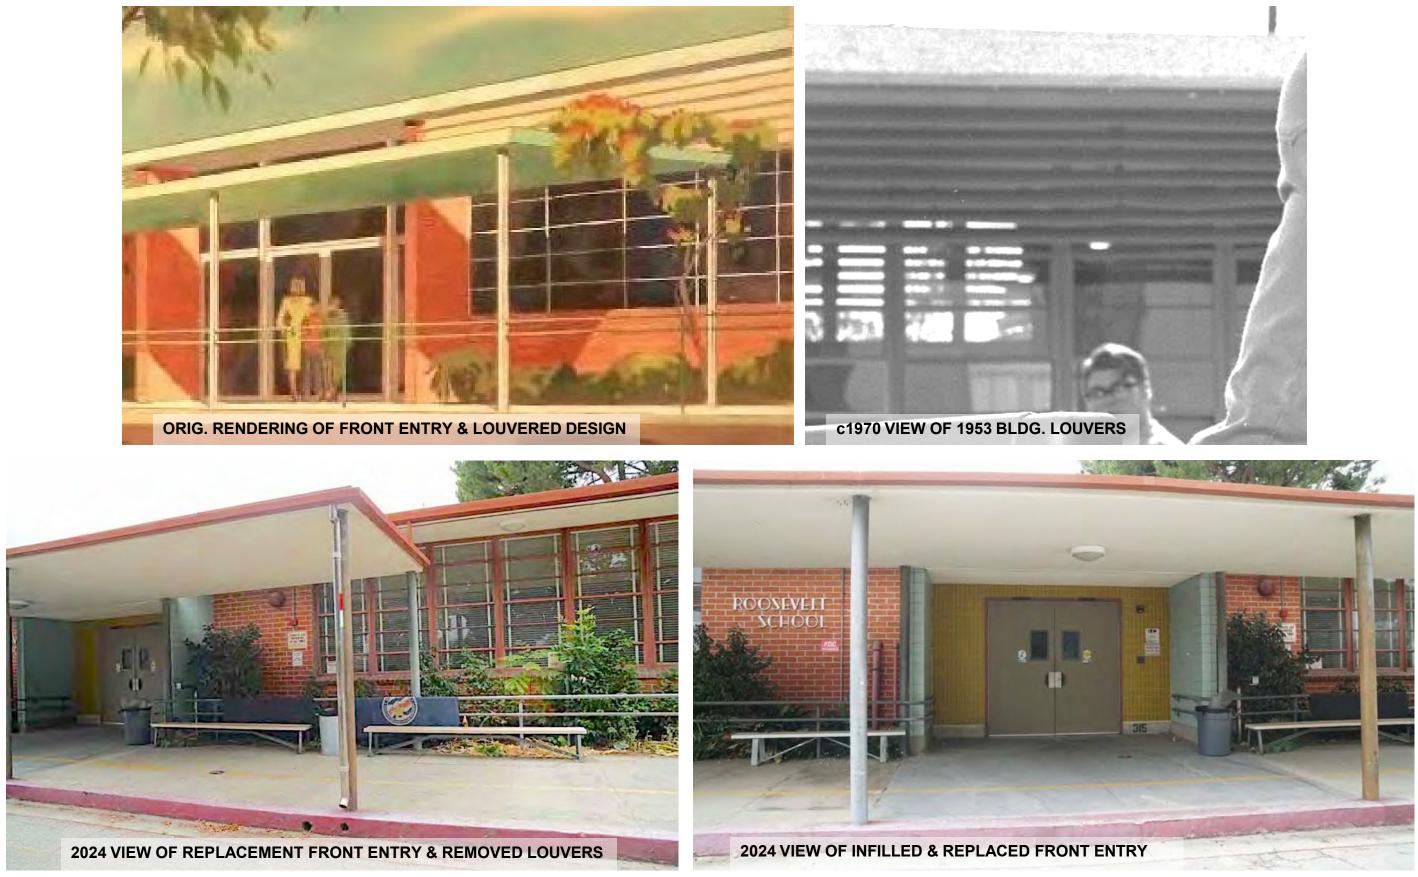

Fig.20 – ROOSEVELT SCHOOL - 1953 BUILDING ELEVATIONS ILLUSTRATING THE EXTENT OF REMOVALS AND ADDITIONS

Figs.21-24 (clockwise from upper left) – ROOSEVELT SCHOOL – 2024 VIEWS OF SUBSTANTIAL ALTERATIONS AT INTERIOR