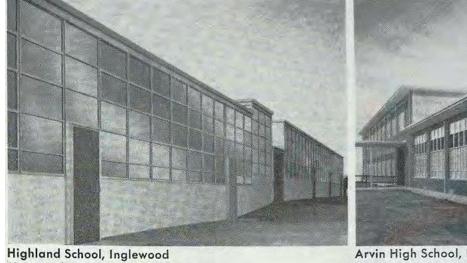

## Fig.3 – ROOSEVELT SCHOOL – 1951 SANBORN MAP

Figs.4-6 – ROOSEVELT SCHOOL (highlighted) – FROM USGS MAPS (north is up)

Highland School, Inglewood H. L. Gogerty, Architect

Arvin High School, Bakersfield Ernest L. McCoy, Architect