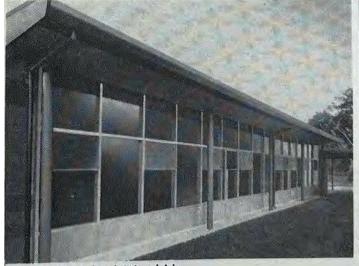

Fig.8 – Sunshine School, Fresno, 1949-52 (Arch. Forum, Aug.1952, pp.116-17)

LOCATION, Fresno, Calf. DAVID H. HORN & M. D. MORTLAND, architects CLINTON D. TERNSTROM, associate architect McDOUGALD & LEINO, electrical engineers GORDON S. STILES, mechanical engineer VALLEY BUILDERS, contractors, Stage I L. H. HANSEN & SONS, contractors, Stage II