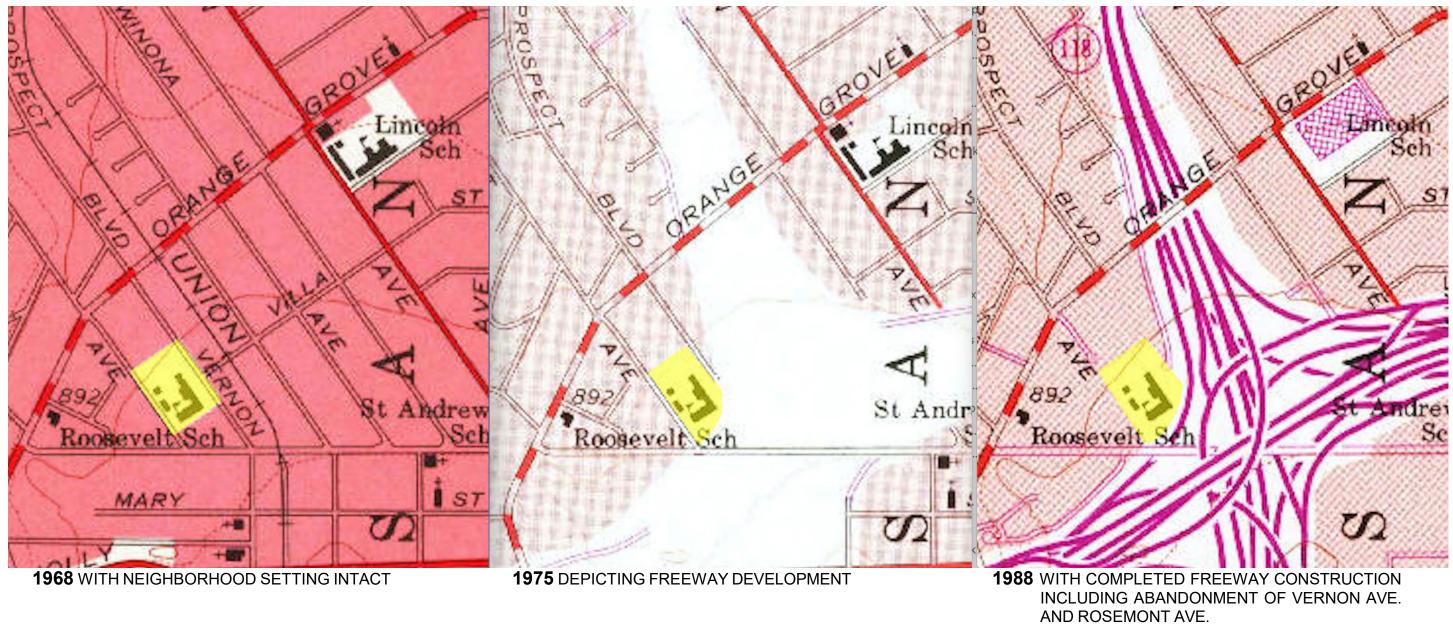

## Fig.3 – ROOSEVELT SCHOOL – 1951 SANBORN MAP

Figs.4-6 – ROOSEVELT SCHOOL (highlighted) – FROM USGS MAPS (north is up)

Highland School, Inglewood H. L. Gogerty, Architect

Arvin High School, Bakersfield Ernest L. McCoy, Architect