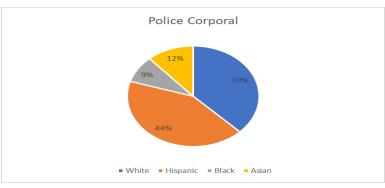

## 2024 Statistics / Data Police Corporal / Police Officer Demographics

#### **Corporals**

| Male   | 31 |
|--------|----|
| Female | 5  |
| Total  | 36 |

| White    | 14 |
|----------|----|
| Hispanic | 15 |
| Black    | 3  |
| Asian    | 4  |
| Total    | 36 |