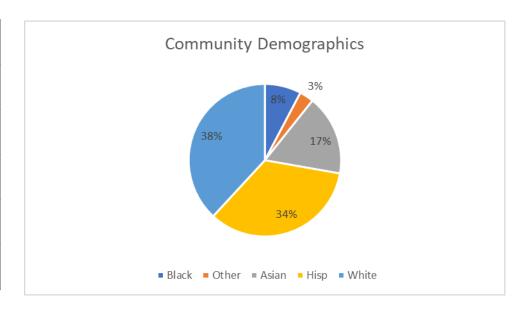

## 2024 Statistics / Data Community Demographics

| 2024 Community Demographics* |     |  |
|------------------------------|-----|--|
| Black                        | 8%  |  |
| Other                        | 3%  |  |
| Asian                        | 17% |  |
| Hisp                         | 34% |  |
| White                        | 38% |  |

<sup>\*</sup>US Census July 2024

College Events Military Events