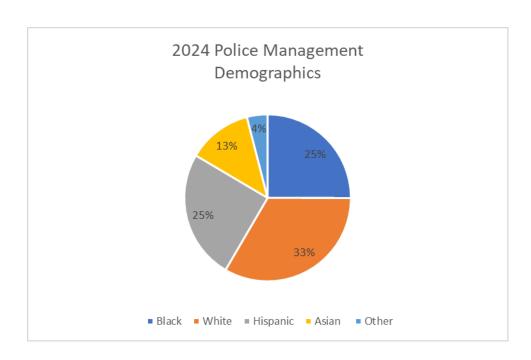

## 2024 Statistics / Data Police Management Demographics

|                | Black | White | Hispanic | Asian | Other |
|----------------|-------|-------|----------|-------|-------|
| Chief          | 1     |       |          |       |       |
| Deputy Chief   |       | 1     |          |       |       |
| Commander      | 1     | 2     |          | 1     |       |
| Lieutenant     | 3     | 4     | 4        | 2     | 1     |
| Administrator  | 1     |       | 2        |       |       |
| Mgt. Analyst V |       | 1     |          |       |       |
| Total          | 6     | 8     | 6        | 3     | 1     |
| Male           | 3     | 7     | 3        | 2     | 1     |
| Female         | 3     | 1     | 3        | 1     | 0     |