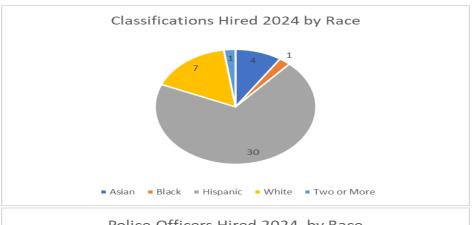

| All Races   | Total: 43 |
|-------------|-----------|
| Asian       | 4         |
| Black       | 1         |
| Hispanic    | 30        |
| White       | 7         |
| Two or More | 1         |

| Police Officer | Total: 19 |
|----------------|-----------|
| Female         | 6         |
| Male           | 13        |

## 2024 Statistics / Data Classifications Hired – Demographics

| All Gender | Total: 43 |  |
|------------|-----------|--|
| Female     | 24        |  |
| Male       | 19        |  |

| All Races   | Total: 43 |
|-------------|-----------|
| Asian       | 4         |
| Black       | 1         |
| Hispanic    | 30        |
| White       | 7         |
| Two or More | 1         |