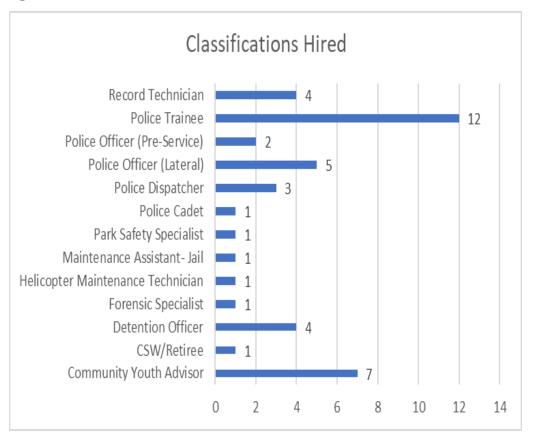

## 2024 Statistics / Data Position Classifications Hired

| All Gender | Total: 43 | $\Rightarrow$ |
|------------|-----------|---------------|
| Female     | 24        |               |
| Male       | 19        |               |

| All Races   | Total: 43 |
|-------------|-----------|
| Asian       | 4         |
| Black       | 1         |
| Hispanic    | 30        |
| White       | 7         |
| Two or More | 1         |

| Police Officer | Total: 19 |
|----------------|-----------|
| Female         | 6         |
| Male           | 13        |

| Officer Race | Total: 19         |
|--------------|-------------------|
| Asian        | 2                 |
| Hispanic     | 11                |
| White        | 5                 |
|              |                   |
|              | 1                 |
|              | Asian<br>Hispanic |

## 2024 Statistics / Data Classifications Hired – Demographics

| All Gender | Total: 43 |  |
|------------|-----------|--|
| Female     | 24        |  |
| Male       | 19        |  |

| All Races   | Total: 43 |
|-------------|-----------|
| Asian       | 4         |
| Black       | 1         |
| Hispanic    | 30        |
| White       | 7         |
| Two or More | 1         |

| Police Officer | Total: 19 |  |
|----------------|-----------|--|
| Female         | 6         |  |
| Male           | 13        |  |

| Officer Race         | Total: 19 |
|----------------------|-----------|
| Asian                | 2         |
| Hispanic             | 11        |
| White                | 5         |
|                      |           |
| Two or More<br>Races | 1         |