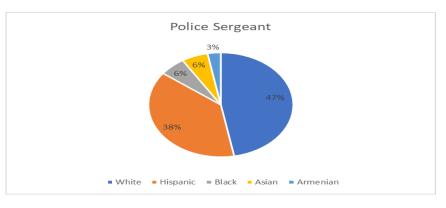

#### **Line Supervisors**

| Sworn     | 34 |
|-----------|----|
| Non-Sworn | 12 |

| Male   | 37 |
|--------|----|
| Female | 9  |
| Total  | 46 |

| White    | 17 |
|----------|----|
| Hispanic | 22 |
| Black    | 2  |
| Asian    | 4  |
| Armenian | 1  |
| Total    | 46 |