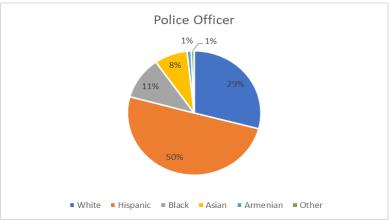

## 2024 Statistics / Data Police Corporal / Police Officer Demographics

#### **Sworn Officers**

| Male   | 114 |
|--------|-----|
| Female | 28  |
| Total  | 142 |

| White       | 41  |
|-------------|-----|
| Hispanic    | 71  |
| Black       | 15  |
| Asian       | 12  |
| Armenian    | 2   |
| Two or More | 1   |
| Total       | 142 |