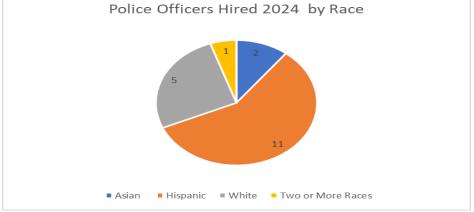

| Officer Race | Total: 19         |
|--------------|-------------------|
| Asian        | 2                 |
| Hispanic     | 11                |
| White        | 5                 |
|              |                   |
|              | 1                 |
|              | Asian<br>Hispanic |

| Police Officer | Total: 19 |  |
|----------------|-----------|--|
| Female         | 6         |  |
| Male           | 13        |  |

| Officer Race         | Total: 19 |
|----------------------|-----------|
| Asian                | 2         |
| Hispanic             | 11        |
| White                | 5         |
|                      |           |
| Two or More<br>Races | 1         |