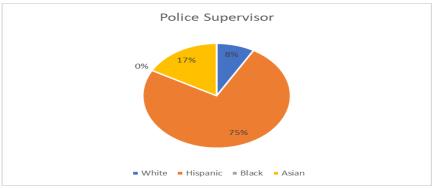

|       |
| Commander      | 1     | 2     |          | 1     |       |
| Lieutenant     | 3     | 4     | 4        | 2     | 1     |
| Administrator  | 1     |       | 2        |       |       |
| Mgt. Analyst V |       | 1     |          |       |       |
| Total          | 6     | 8     | 6        | 3     | 1     |
| Male           | 3     | 7     | 3        | 2     | 1     |
| Female         | 3     | 1     | 3        | 1     | 0     |







## 2024 Statistics / Data Police Line Supervision Demographics

#### **Line Supervisors**

| Sworn     | 34 |
|-----------|----|
| Non-Sworn | 12 |

| Male   | 37 |
|--------|----|
| Female | 9  |
| Total  | 46 |

| White    | 17 |
|----------|----|
| Hispanic | 22 |
| Black    | 2  |
| Asian    | 4  |
| Armenian | 1  |
| Total    | 46 |









## 2024 Statistics / Data Police Corporal / Police Officer Demographics

#### **Corporals**

| Male   | 31 |
|--------|----|
| Female | 5  |
| Total  | 36 |

| White    | 14 |
|----------|----|
| Hispanic | 15 |
| Black    | 3  |
| Asian    | 4  |
| Total    | 36 |

#### **Sworn Officers**

| Male   | 114 |
|--------|-----|
| Female | 28  |
| Total  | 142 |

| White       | 41  |
|-------------|-----|
| Hispanic    | 71  |
| Black       | 15  |
| Asian       | 12  |
| Armenian    | 2   |
| Two or More | 1   |
| Total       | 142 |









### January 1, 2024 – May 15, 2025, Statistics / Data Traffic Collision / DUI Data

| Traffic Collisions | 2025 | 2024 | 2023 |
|--------------------|------|------|------|
|                    |      |      |      |
| Total              | 397  | 11