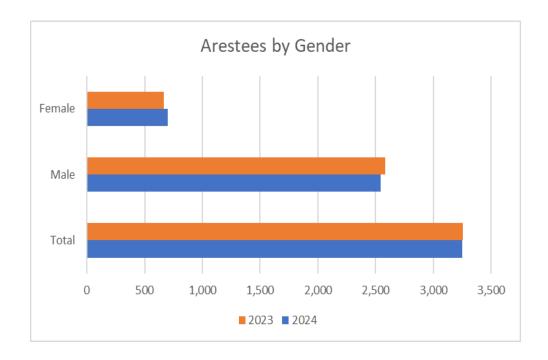

2024 Statistics / Data Crime Data / Suspects Arrested (GENDER)

| Gender | 2024  | 2023  |
|--------|-------|-------|
| Total  | 3,247 | 3,257 |
| Male   | 2541  | 2584  |
| Female | 701   | 666   |

2024 Statistics / Data
Crime Data / Suspects Arrested (RACE)