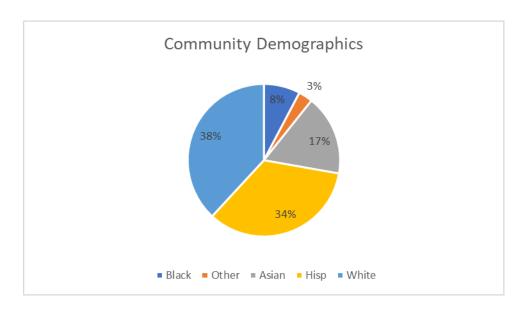

# 2024 Statistics / Data Community Demographics

| 2024 Community Demographics* |     |  |
|------------------------------|-----|--|
| Black                        | 8%  |  |
| Other                        | 3%  |  |
| Asian                        | 17% |  |
| Hisp                         | 34% |  |
| White                        | 38% |  |

<sup>\*</sup>US Census July 2024

College Events
Military Events