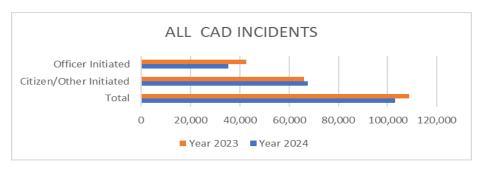

# 2024 Statistics / Data CAD Incident Counts by Year

| All CAD Incidents       | Year      |         |
|-------------------------|-----------|---------|
|                         | 2024 2023 |         |
| Total                   | 103,095   | 108,788 |
| Citizen/Other Initiated | 67,734    | 66,014  |
| Officer Initiated       | 35,361    | 42,774  |