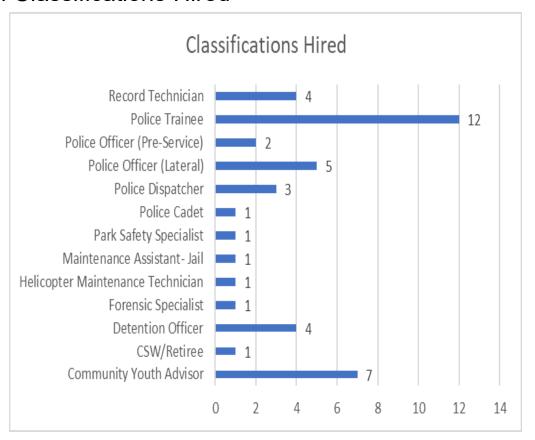

# 2024 Statistics / Data Position Classifications Hired

| All Gender | Total: 43 |   |
|------------|-----------|---|
| Female     | 24        | , |
| Male       | 19        |   |

| All Races   | Total: 43 |  |
|-------------|-----------|--|
| Asian       | 4         |  |
| Black       | 1         |  |
| Hispanic    | 30        |  |
| White       | 7         |  |
| Two or More | 1         |  |

## 2024 Statistics / Data Classifications Hired – Demographics

| All Gender | Total: 43 |  |
|------------|-----------|--|
| Female     | 24        |  |
| Male       | 19        |  |

| All Races   | Total: 43 |
|-------------|-----------|
| Asian       | 4         |
| Black       | 1         |
| Hispanic    | 30        |
| White       | 7         |
| Two or More | 1         |