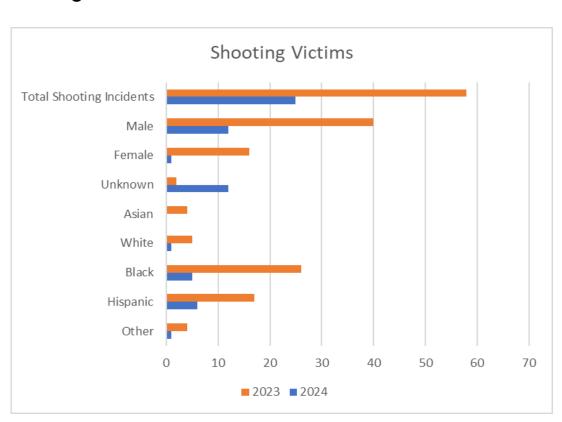

# 2024 Statistics / Data Shooting VICTIMS

|                  |      | % of      |      |
|------------------|------|-----------|------|
| Shooting Victims |      | shooting  |      |
|                  | 2024 | incidents | 2023 |
| Other            | 1    | 4%        | 4    |
| Hispanic         | 6    | 24%       | 17   |
| Black            | 5    | 20%       | 26   |
| White            | 1    | 4%        | 5    |
| Asian            | 0    |           | 4    |
| Unknown          | 15   | 60%       | 2    |
|                  |      |           |      |
| Female           | 1    | 4%        | 16   |
| Male             | 12   | 48%       | 40   |
| Total Shooting   |      |           |      |
| Incidents        | 25   |           | 58   |
| Shooting Deaths  | 1    |           | 6    |
| *OIS             | 1    |           | 0    |

<sup>\*</sup>not included in total