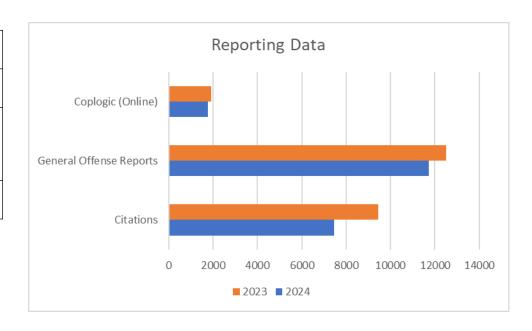

## 2024 Statistics / Data Reporting Data

|                            | 2024   | 2023   |
|----------------------------|--------|--------|
| Citations                  | 7442   | 9446   |
| General Offense<br>Reports | 11,744 | 12,513 |
| Coplogic (Online)          | 1766   | 1901   |