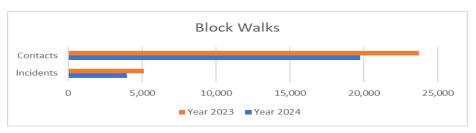

| Pedestrian Stops | Year |      |
|------------------|------|------|
|                  | 2024 | 2023 |
| PED Stops Only   | 563  | 643  |

| Block Walks | Ye     | Year   |  |
|-------------|--------|--------|--|
|             | 2024   | 2023   |  |
| Incidents   | 3,958  | 5,138  |  |
| Contacts    | 19,745 | 23,710 |  |