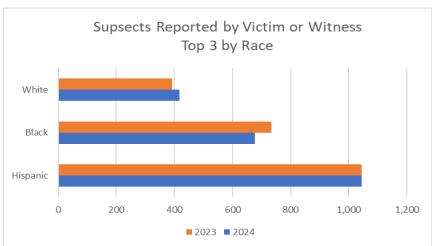

# 2024 Statistics / Data Crime Data / Top 3 by Race

|          |       | % of suspects |       |      |
|----------|-------|---------------|-------|------|
|          | 2024  | reported      | 2023  | 2023 |
| Total    | 2,751 |               | 2,838 |      |
| Hispanic | 1,047 | 38%           | 1,044 | 37%  |
| Black    | 677   | 25%           | 734   | 26%  |
| White    | 417   | 15%           | 392   | 14%  |