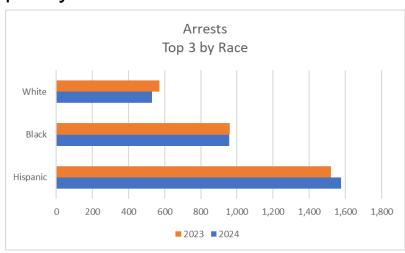

|          | 2024  | % of arrests | 2023  | 2023 |
|----------|-------|--------------|-------|------|
| Total    | 3,247 |              | 3,257 |      |
| Hispanic | 1,576 | 49%          | 1,521 | 47%  |
| Black    | 957   | 30%          | 959   | 29%  |
| White    | 529   | 16%          | 570   | 18%  |