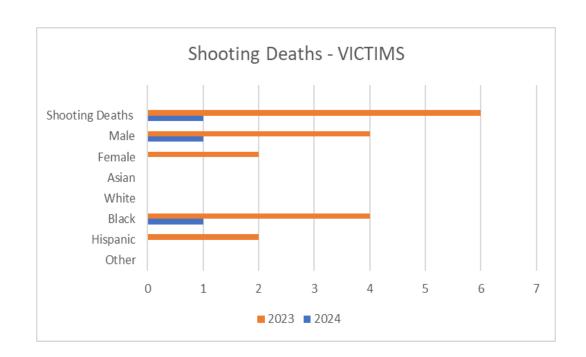

## 2024 Statistics / Data Shooting Deaths - VICTIMS

| Shooting Death<br>VICTIMS | 2024 | 2023 |
|---------------------------|------|------|
| Male                      | 1    | 4    |
| Female                    | 0    | 2    |
| Hispanic                  | 0    | 2    |
| Black                     | 1    | 4    |
| White                     | 0    | 0    |
| Asian                     | 0    | 0    |
| Other                     | 0    | 0    |
| Shooting Deaths           | 1    | 6    |