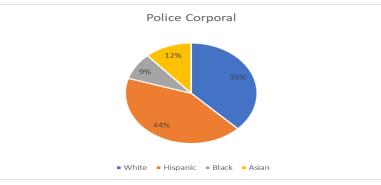

## 2024 Statistics / Data Police Corporal / Police Officer Demographics

#### **Corporals**

| Male   | 31 |
|--------|----|
| Female | 5  |
| Total  | 36 |

| White    | 14 |
|----------|----|
| Hispanic | 15 |
| Black    | 3  |
| Asian    | 4  |
| Total    | 36 |