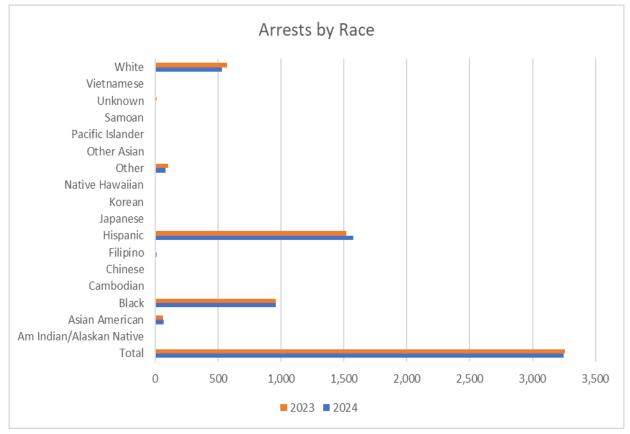

|                             | 2024  | 2023  |
|-----------------------------|-------|-------|
| Total                       | 3,247 | 3,257 |
| Am Indian/Alaskan<br>Native | 3     | 3     |
| Asian American              | 66    | 62    |
| Black                       | 957   | 959   |
| Cambodian                   | 0     | 1     |
| Chinese                     | 6     | 7     |
| Filipino                    | 12    | 4     |
| Hispanic                    | 1,576 | 1,521 |
| Japanese                    | 0     | 2     |
| Korean                      | 2     | 5     |
| Native Hawaiian             | 2     | 2     |
| Other                       | 82    | 103   |
| Other Asian                 | 4     | 6     |
| Pacific Islander            | 0     | 1     |
| Samoan                      | 1     | 0     |
| Unknown                     | 6     | 11    |
| Vietnamese                  | 1     | 0     |
| White                       | 529   | 570   |

|          | 2024  | % of arrests | 2023  | 2023 |
|----------|-------|--------------|-------|------|
| Total    | 3,247 |              | 3,257 |      |
| Hispanic | 1,576 | 49%          | 1,521 | 47%  |
| Black    | 957   | 30%          | 959   | 29%  |
| White    | 529   | 16%          | 570   | 18%  |