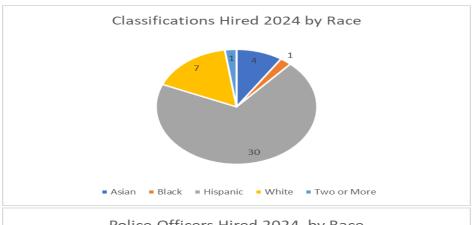

# 2024 Statistics / Data Position Classifications Hired

| All Gender | Total: 43 |   |
|------------|-----------|---|
| Female     | 24        | , |
| Male       | 19        |   |

| All Races   | Total: 43 |  |
|-------------|-----------|--|
| Asian       | 4         |  |
| Black       | 1         |  |
| Hispanic    | 30        |  |
| White       | 7         |  |
| Two or More | 1         |  |

## 2024 Statistics / Data Classifications Hired – Demographics

| All Gender | Total: 43 |  |
|------------|-----------|--|
| Female     | 24        |  |
| Male       | 19        |  |

| All Races   | Total: 43 |
|-------------|-----------|
| Asian       | 4         |
| Black       | 1         |
| Hispanic    | 30        |
| White       | 7         |
| Two or More | 1         |