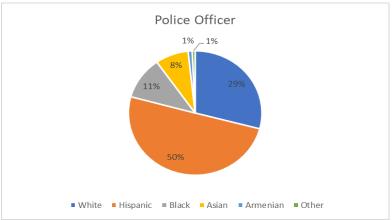

#### **Sworn Officers**

| Male           | 114   |
|----------------|-------|
| Female         | 28    |
| Total          | 142   |
| . <del> </del> | • • • |

| White       | 41  |
|-------------|-----|
| Hispanic    | 71  |
| Black       | 15  |
| Asian       | 12  |
| Armenian    | 2   |
| Two or More | 1   |
| Total       | 142 |