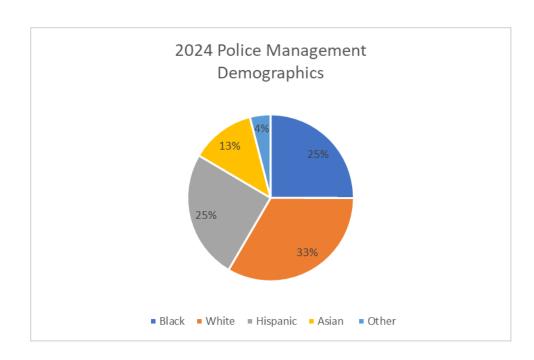

## 2024 Statistics / Data Police Management Demographics

|                | Black | White | Hispanic | Asian | Other |
|----------------|-------|-------|----------|-------|-------|
| Chief          | 1     |       |          |       |       |
| Deputy Chief   |       | 1     |          |       |       |
| Commander      | 1     | 2     |          | 1     |       |
| Lieutenant     | 3     | 4     | 4        | 2     | 1     |
| Administrator  | 1     |       | 2        |       |       |
| Mgt. Analyst V |       | 1     |          |       |       |
| Total          | 6     | 8     | 6        | 3     | 1     |
| Male           | 3     | 7     | 3        | 2     | 1     |
| Female         | 3     | 1     | 3        | 1     | 0     |