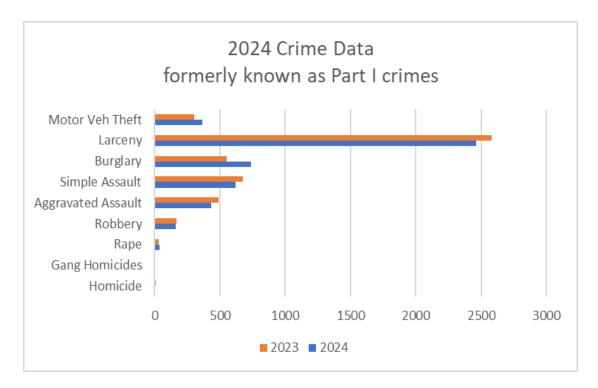

#### 2024 Statistics / Data Crime Data

|                    | 2024 | 2023 |
|--------------------|------|------|
| Homicide           | 1    | 7    |
| Gang Homicides     | 0    | 1    |
| Rape               | 35   | 34   |
| Robbery            | 159  | 167  |
| Aggravated Assault | 435  | 487  |
| Simple Assault     | 621  | 678  |
| Burglary           | 737  | 551  |
| Larceny            | 2461 | 2582 |
| Motor Veh Theft    | 367  | 302  |