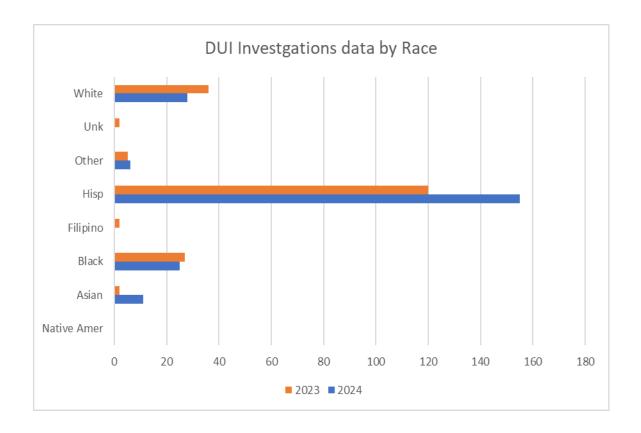

2024 Statistics / Data DUI Investigations Data

|        | 2024 | 2023 |
|--------|------|------|
| Female | 58   | 42   |
| Male   | 167  | 152  |
| Total  | 225  | 194  |

|             | 2024 | 2023 |
|-------------|------|------|
| Native Amer | 0    | 0    |
| Asian       | 11   | 2    |
| Black       | 25   | 27   |
| Filipino    | 0    | 2    |
| Hisp        | 155  | 120  |
| Other       | 6    | 5    |
| Unk         | 0    | 2    |
| White       | 28   | 36   |
| Total       | 225  | 194  |