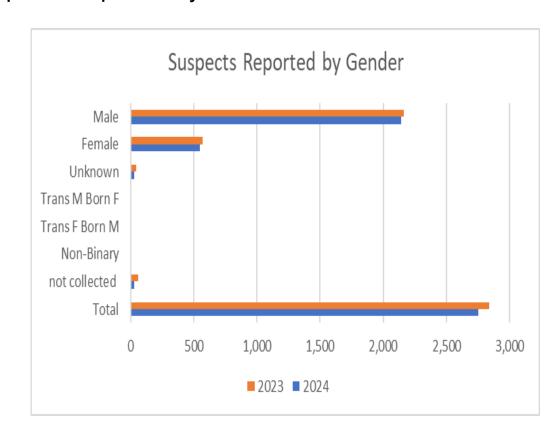

# 2024 Statistics / Data Crime Data / Suspects Reported by Victim or Witness

| Gender         |       |       |
|----------------|-------|-------|
|                | 2024  | 2023  |
| Total          | 2,751 | 2,838 |
| not collected  | 26    | 59    |
| Non-Binary     | 3     | 0     |
| Trans F Born M | 3     | 2     |
| Trans M Born F | 0     | 1     |
| Unknown        | 29    | 46    |
|                |       |       |
| Female         | 549   | 569   |
| Male           | 2,141 | 2,161 |

# 2024 Statistics / Data Crime Data / Top 3 by Race

|          |       | % of suspects |       |      |
|----------|-------|---------------|-------|------|
|          | 2024  | reported      | 2023  | 2023 |
| Total    | 2,751 |               | 2,838 |      |
| Hispanic | 1,047 | 38%           | 1,044 | 37%  |
| Black    | 677   | 25%           | 734   | 26%  |
| White    | 417   | 15%           | 392   | 14%  |