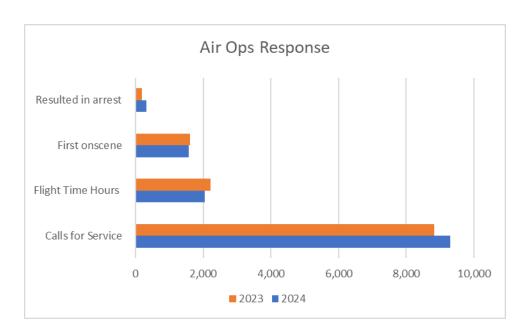

# 2024 Statistics / Data Air Operations Statistics / Data

| Air Ops Response   |       |       |
|--------------------|-------|-------|
|                    | 2024  | 2023  |
| Calls for Service  | 9,292 | 8,816 |
| Flight Time Hours  | 2,045 | 2,217 |
| First onscene      | 1,567 | 1,613 |
| Resulted in arrest | 314   | 188   |