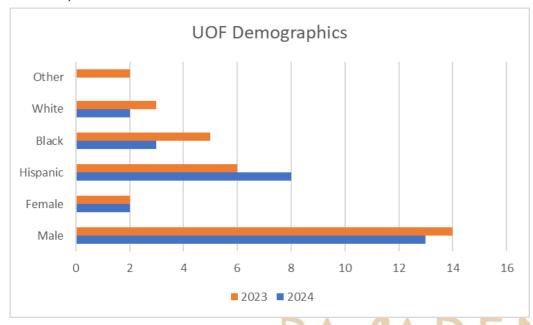

# 2024 Statistics / Data Use of Force Demographics

- 2024 UOF by Race/Gender (Total 16) 13 Males, 2 Female
   \*1 incident involving a dog was not included in table
- 2023 UOF by Race/Gender (Total 16) 14 Males, 2 Females

|          | 2024 | % of<br>UOF | 2023 |
|----------|------|-------------|------|
| Male     | 13   |             | 14   |
| Female   | 2    |             | 2    |
|          |      |             |      |
| Hispanic | 10   | 63%         | 6    |
| Black    | 3    | 19%         | 5    |
| White    | 2    | 13%         | 3    |
| Other    | 0    |             | 2    |