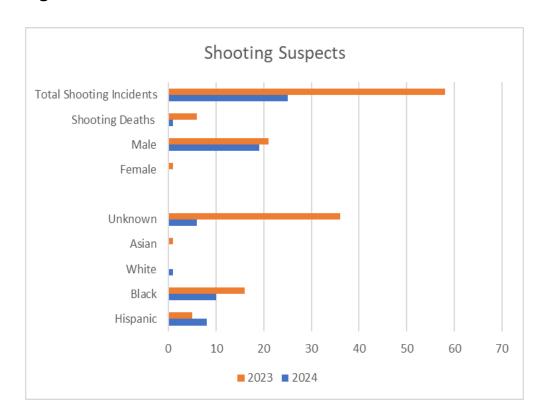

# 2024 Statistics / Data Shooting SUSPECTS

| Shooting<br>Suspects        | 2024 | % of shooting incidents | 2023 |
|-----------------------------|------|-------------------------|------|
| Other                       | 0    |                         | 0    |
| Hispanic                    | 8    | 32%                     | 5    |
| Black                       | 10   | 40%                     | 16   |
| White                       | 1    | 4%                      | 0    |
| Asian                       | 0    |                         | 1    |
| Unknown                     | 6    | 24%                     | 36   |
|                             |      |                         |      |
| Female                      | 0    |                         | 1    |
| Male                        | 19   | 76%                     | 21   |
| Shooting                    |      |                         |      |
| Deaths                      | 1    |                         | 6    |
| Total Shooting<br>Incidents | 25   |                         | 58   |