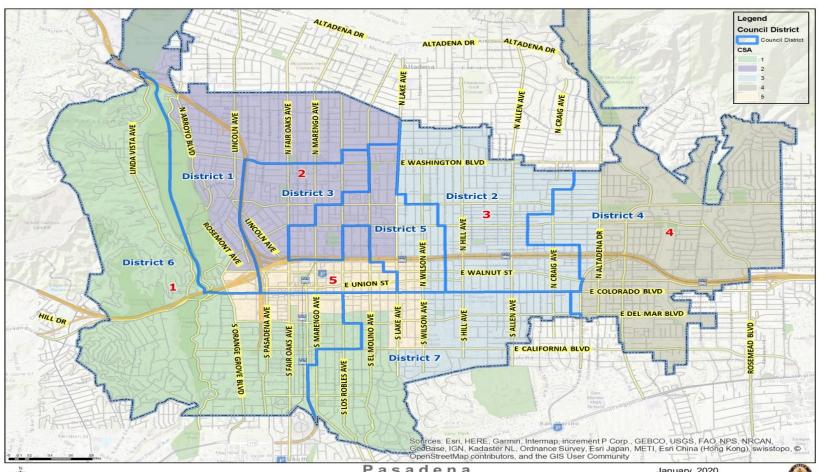

| 1, 6, 7                  | 00:05:38 | 390       | 17%               |
| CSA 2                                       | 1, 3, 5                  | 00:04:14 | 689       | 29%               |
| CSA 3                                       | 2, 4, 5, 7               | 00:04:48 | 475       | 20%               |
| CSA 4                                       | 4                        | 00:05:07 | 334       | 14%               |
| CSA 5                                       | 3, 5, 6, 7               | 00:03:47 | 470       | 20%               |
|                                             |                          |          |           | 100% Calls for    |
| Citywide (CSA 1-5)                          | 1, 2, 3, 4, 5, 6, 7      | 00:04:37 | 2,358     | Service           |







Pasadena January 20
Community Service Areas and Council Districts





# 2024 Statistics / Data Incidents / Use of Force

|                                                 | 2024    | 2023    | Percent Change |
|-------------------------------------------------|---------|---------|----------------|
| Total Police Incidents                          | 103,095 | 108,788 | -5%            |
| Total Traffic Stops                             | 12,658  | 14,692  | -14%           |
| Total Use of Force Incidents                    | 16      | 19      | -16%           |
| Traffic Stops Resulting in UOF                  | 1       | 0       | 100%           |
| Percentage of Traffic Stops<br>Resulting in UOF | 0.008%  | 0       | 0.008%         |
| Arrests                                         | 3