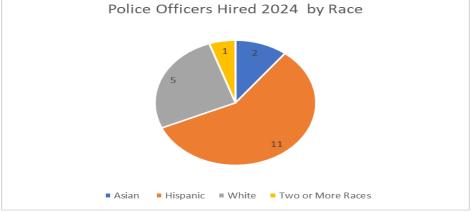

| Police Officer | Total: 19 |
|----------------|-----------|
| Female         | 6         |
| Male           | 13        |

| Officer Race | Total: 19 |
|--------------|-----------|
| Asian        | 2         |
| Hispanic     | 11        |
| White        | 5         |
|              |           |
| Two or More  |           |
| Races        | 1         |

| Police Officer | Total: 19 | ı |
|----------------|-----------|---|
| Female         | 6         |   |
| Male           | 13        |   |

| Officer Race         | Total: 19 |
|----------------------|-----------|
| Asian                | 2         |
| Hispanic             | 11        |
| White                | 5         |
|                      |           |
| Two or More<br>Races | 1         |