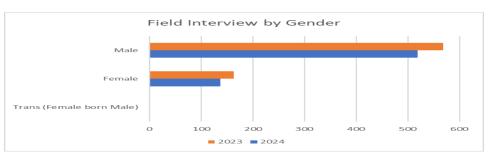

## 2024 Statistics / Data Crime Data / Field Interview Summary

| Gender                   | 2024 | 2023 |
|--------------------------|------|------|
| Trans (Female born Male) | 1    |      |
| Female                   | 137  | 163  |
| Male                     | 519  | 569  |
| Total                    | 657  | 732  |