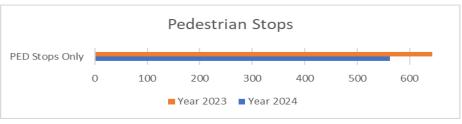

| Pedestrian Stops | Year |      |
|------------------|------|------|
|                  | 2024 | 2023 |
| PED Stops Only   | 563  | 643  |

| Block Walks | Ye     | Year   |  |
|-------------|--------|--------|--|
|             | 2024   | 2023   |  |
| Incidents   | 3,958  | 5,138  |  |
| Contacts    | 19,745 | 23,710 |  |