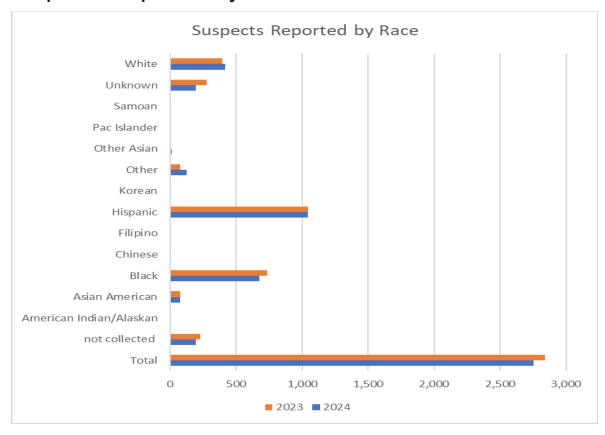

2024 Statistics / Data
Crime Data / Suspects Reported by Victim or Witness

| 2024  | 2023                                                                        |
|-------|-----------------------------------------------------------------------------|
| 2,751 | 2,838                                                                       |
| 194   | 225                                                                         |
|       |                                                                             |
| 0     | 1                                                                           |
|       |                                                                             |
| 77    | 77                                                                          |
| 677   | 734                                                                         |
| 5     | 1                                                                           |
| 4     | 4                                                                           |
| 1,047 | 1,044                                                                       |
| 4     | 2                                                                           |
| 123   | 78                                                                          |
| 11    | 3                                                                           |
| 1     | 1                                                                           |
| 1     | 0                                                                           |
| 193   | 276                                                                         |
| 417   | 392                                                                         |
|       | 194<br>0<br>77<br>677<br>5<br>4<br>1,047<br>4<br>123<br>11<br>1<br>1<br>193 |

# 2024 Statistics / Data Crime Data / Top 3 by Race

|          |       | % of suspects |       |      |
|----------|-------|---------------|-------|------|
|          | 2024  | reported      | 2023  | 2023 |
| Total    | 2,751 |               | 2,838 |      |
| Hispanic | 1,047 | 38%           | 1,044 | 37%  |
| Black    | 677   | 25%           | 734   | 26%  |
| White    | 417   | 15%           | 392   | 14%  |