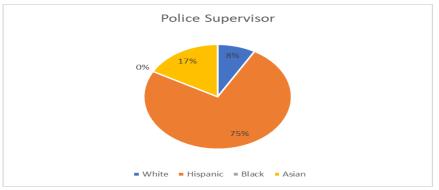

## 2024 Statistics / Data Police Line Supervision Demographics

**Line Supervisors** 

| Sworn     | 34 |
|-----------|----|
| Non-Sworn | 12 |

| Male   | 37 |
|--------|----|
| Female | 9  |
| Total  | 46 |

| White    | 17 |
|----------|----|
| Hispanic | 22 |
| Black    | 2  |
| Asian    | 4  |
| Armenian | 1  |
| Total    | 46 |