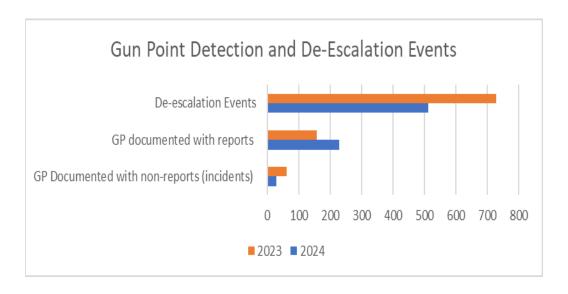

# 2024 Statistics / Data Gun Point Detection and De-escalation

| GP and DE                                  |      |      |
|--------------------------------------------|------|------|
|                                            | 2024 | 2023 |
|                                            |      |      |
| GP Documented with non-reports (incidents) | 29   | 61   |
| GP documented with reports                 | 230  | 158  |
| De-escalation Events                       | 512  | 730  |