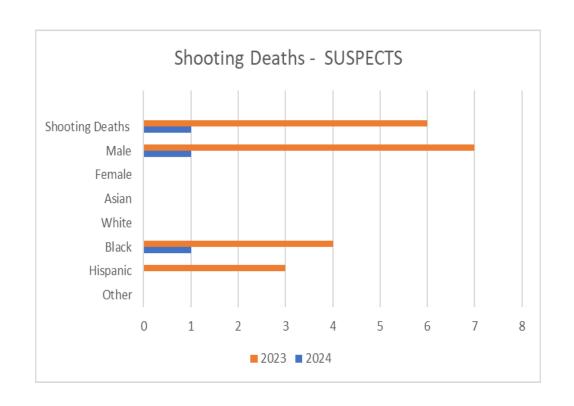

### 2024 Statistics / Data Shooting Deaths - SUSPECTS

| Shooting Death<br>SUSPECTS | 2024 | 2023 |
|----------------------------|------|------|
| Male                       | 1    | 7    |
| Female                     | 0    | 0    |
| Hispanic                   | 0    | 3    |
| Black                      | 1    | 4    |
| White                      | 0    | 0    |
| Asian                      | 0    | 0    |
| Other                      | 0    | 0    |
| Shooting Deaths            | 1    | 6    |