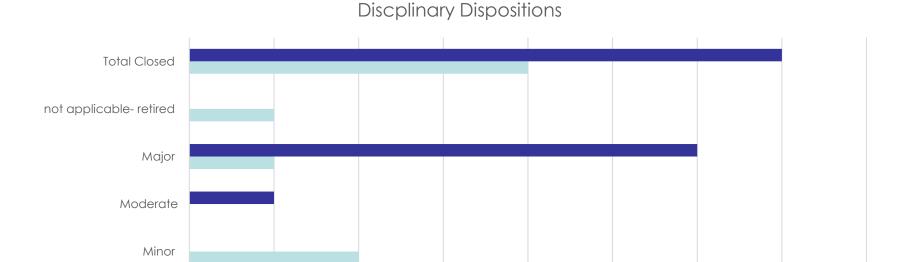

## **Executive Disciplinary Categorization**

#### <u>Major</u>

- Termination
- Demotion
- Suspension without pay greater than one day

#### Moderate

- Suspension without pay for one day or less
- Written Reprimand

#### Minor

- Adverse Comment
- Training (Resulting from disciplinary findings)

## **Disciplinary Dispositions**

|              | Minor | Moderate | Major | not applicable- retired | Total Closed |
|--------------|-------|----------|-------|-------------------------|--------------|
| <b>2</b> 023 | 0     | 1        | 6     | 0                       | 7            |
| ■ 2024       | 2     | 0        | 1     | 1                       | 4            |