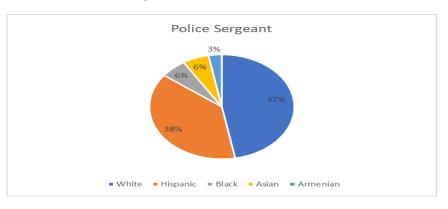

## 2024 Statistics / Data Police Line Supervision Demographics

**Line Supervisors** 

| Sworn     | 34 |
|-----------|----|
| Non-Sworn | 12 |

| Male   | 37 |
|--------|----|
| Female | 9  |
| Total  | 46 |

| White    | 17 |
|----------|----|
| Hispanic | 22 |
| Black    | 2  |
| Asian    | 4  |
| Armenian | 1  |
| Total    | 46 |