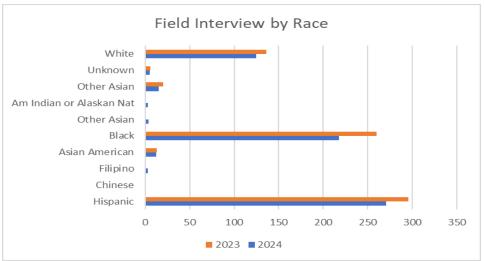

| Race                     | 2024 | 2023 |
|--------------------------|------|------|
| Hispanic                 | 271  | 296  |
| Chinese                  | 1    | 0    |
| Filipino                 | 3    | 1    |
| Asian American           | 12   | 13   |
| Black                    | 218  | 260  |
| Other Asian              | 4    | 0    |
| Am Indian or Alaskan Nat | 3    | 0    |
| Other Asian              | 15   | 20   |
| Unknown                  | 5    | 6    |
| White                    | 125  | 136  |
| Total                    | 657  | 732  |