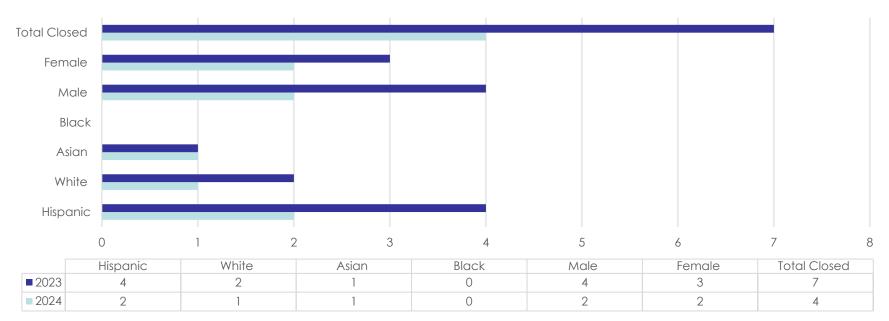

## **Disciplinary Dispositions**

|              | Minor | Moderate | Major | not applicable- retired | Total Closed |
|--------------|-------|----------|-------|-------------------------|--------------|
| <b>2</b> 023 | 0     | 1        | 6     | 0                       | 7            |
| ■ 2024       | 2     | 0        | 1     | 1                       | 4            |