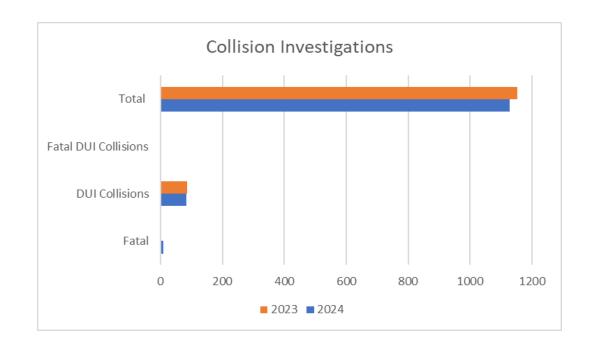

# 2024 Statistics / Data Traffic Collision / DUI Data

| Traffic Collisions  Total Collisions | 2024<br><b>1128</b> |      |
|--------------------------------------|---------------------|------|
|                                      |                     | 1132 |
| Fatal                                | 8                   |      |
| Total DUI<br>Investigations          | 225                 | 194  |
| DUI Collisions                       | 83                  | 86   |
| Fatal DUI<br>Collisions              | 1                   | 0    |