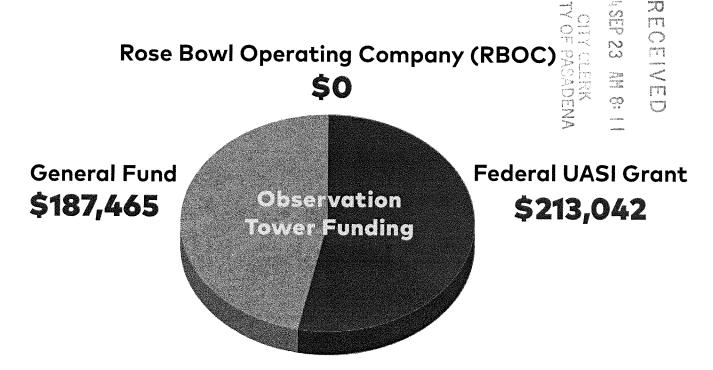

## Pasadena PD's Observation Tower Purchase For The Rose Bowl Is Controversial...But It Doesn't Have To Be

Problem: City funds utilized to pay for 47% of the cost of tower.

Solution: RBOC purchase and use tower for Rose Bowl events exclusively.