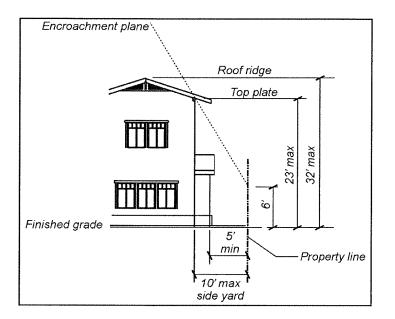

| Site 12,000 sf<br>or more                                      | 35% or 4,800 sf, whichever is greater; any additional coverage over be single-story only.                                                                                                                                                                                                                                                                                                                                                                                                                                                                                                                                    | er 35% shall                                                     |  |  |  |  |  |  |
|----------------------------------------------------------------|------------------------------------------------------------------------------------------------------------------------------------------------------------------------------------------------------------------------------------------------------------------------------------------------------------------------------------------------------------------------------------------------------------------------------------------------------------------------------------------------------------------------------------------------------------------------------------------------------------------------------|------------------------------------------------------------------|--|--|--|--|--|--|
| Maximum<br>floor area                                          | Maximum allowed gross floor area of all structures on the site.                                                                                                                                                                                                                                                                                                                                                                                                                                                                                                                                                              |                                                                  |  |  |  |  |  |  |
| properties with<br>the proje                                   | e floor area of houses shall not exceed 35% above the median house<br>hin 500 foot radius of the subject property.(5) The 500-foot radius sh<br>ct's neighborhood for purposes of neighborhood compatibility. See S<br>or additional information regarding neighborhood compatibility calcul                                                                                                                                                                                                                                                                                                                                 | all serve as<br>Section                                          |  |  |  |  |  |  |
| Subject to a house may e                                       | pproval of a Single-Family Compatibility Permit, the allowable floor a<br>exceed 35% above neighborhood compatibility, up to the maximums<br>below:                                                                                                                                                                                                                                                                                                                                                                                                                                                                          | rea of the<br>specified                                          |  |  |  |  |  |  |
| Site less than 12,000 sf                                       | 30% of lot size plus 500 sf                                                                                                                                                                                                                                                                                                                                                                                                                                                                                                                                                                                                  | 35% of lot<br>size plus                                          |  |  |  |  |  |  |
| Site of 12,000<br>sf to 24,000<br>sf                           | 20% of lot size plus 1,700 sf                                                                                                                                                                                                                                                                                                                                                                                                                                                                                                                                                                                                | 500 sf per<br>unit                                               |  |  |  |  |  |  |
| Site 24,000 sf<br>or more                                      | 25% of lot size plus 1,000 sf                                                                                                                                                                                                                                                                                                                                                                                                                                                                                                                                                                                                |                                                                  |  |  |  |  |  |  |
| Exceptions to<br>floor area                                    | <ol> <li>Habitable attic space that does not exceed 60% of the surface of<br/>footprint (including attached garages and porches), is not adjacent<br/>deck, patio attachment and/or exterior staircase and the combined<br/>dormers along a roofline do not exceed 40% of the rooflin</li> <li>An unenclosed area where only one side does not abut enclos<br/>(floor area), and that side is a minimum 80% open.</li> <li>An unenclosed area where more than one side does not abut<br/>space (floor area), and each side is a minimum 60% open</li> <li>Basements and uncovered patios, decks, balconies and po</li> </ol> | to a rooftop<br>width of all<br>e.<br>ed space<br>enclosed<br>n. |  |  |  |  |  |  |
| Height limit<br>(4)                                            | Maximum height of main structures at points noted. See 17.40.060 for height measurement, and exceptions to height limits. All structures shall also comply with the encroachment plane requirements of 17.40.160.                                                                                                                                                                                                                                                                                                                                                                                                            |                                                                  |  |  |  |  |  |  |
| Site less than<br>75 ft wide                                   |                                                                                                                                                                                                                                                                                                                                                                                                                                                                                                                                                                                                                              |                                                                  |  |  |  |  |  |  |
| Site of 75 ft<br>wide or more                                  | 32 ft, and within the encroachment plane (Section 17.40.160)                                                                                                                                                                                                                                                                                                                                                                                                                                                                                                                                                                 |                                                                  |  |  |  |  |  |  |
| Maximum top<br>plate height<br>(first story)<br>(7) <u>(8)</u> | 10 ft, as measured from the front plane of the primary structure and<br>encroachment plane (Section 17.40.160)                                                                                                                                                                                                                                                                                                                                                                                                                                                                                                               | d within the                                                     |  |  |  |  |  |  |
| Maximum top<br>plate height<br>(second<br>story) <u>(9)</u>    | <ul> <li>23 ft., and within the encroachment plane (Section 17.40.160) with districts, LD, HD, HD-1, or ND overlay zone</li> <li>20 ft, and within the encroachment plane (Section 17.40.160) for zones</li> </ul>                                                                                                                                                                                                                                                                                                                                                                                                           |                                                                  |  |  |  |  |  |  |
| Accessory<br>structures                                        | See Section 17.50.250 (Residential Accessory Uses and Struc                                                                                                                                                                                                                                                                                                                                                                                                                                                                                                                                                                  | ctures)                                                          |  |  |  |  |  |  |