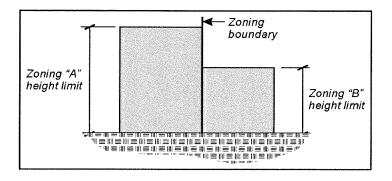

structure, except as otherwise specified by this Zoning Code. See Figure 4-3.



Figure 4-3 - Height Measurement

- 2. The highest point of the structure shall be considered its highest ridge or parapet.
- 3. Where the height limits of the applicable zoning district require measurement to the top plate, the height shall be measured from the lowest elevation of the existing grade at the exterior wall of the structure to the top plate elevation.
- 4. If a single structure crosses a zoning or height district boundary (e.g., where one structure is located in two or more different zoning or height districts), the maximum height shall be measured separately for each portion of the structure in order to ensure compliance with the zoning or height district in which it is located. See Figure 4-4.



## Figure 4-4 - Height with site divided by zoning

## D. Height limit exceptions.

- 1. **Chimney exceptions.** A chimney may exceed the height limit established by the applicable zoning district by a maximum of two feet.
- 2. Roof mounted exceptions.
  - a. **Commercial and industrial structures.** For commercial and industrial structures, appurtenances covering not more than 25 percent of the roof area may exceed the height limit established by the applicable zoning district by a maximum of 15 feet.
    - (1) The Design Commission may allow the appurtenance height to go to a maximum of 20 feet if the DC finds that the additional height provides an improved architectural design (e.g., towers or other architectural features).
    - (2) If the project is not subject to Design Review, the