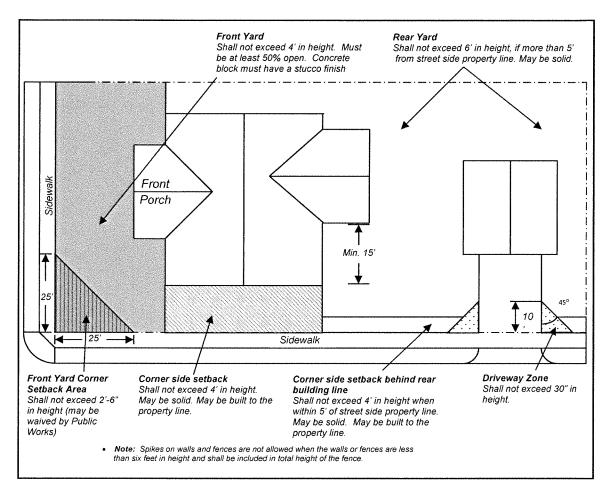

street property line. The maximum height within five feet of a street property line or between the occupancy frontage and the rear building line shall not exceed four feet.
- (3) **Visibility at edge of driveway.** The maximum height shall be 30 inches within a triangular area extending at an angle of 45 degrees from the street property line to a point on the edge of the driveway 10 feet from the street property line.

Notwithstanding these provisions, the maximum height of a wall or fence in a corner setback shall be six feet and may be located at the street property line, provided the wall or fence is located beyond the front building line of the main structure and a commercial or industrial zoning district is located on the opposite side of the street adjacent to the corner setback.





Figure 4-11 - Fence Height Limits in the RS and RM-12 Zoning Districts

- e. **Double frontage lots.** On double frontage lots, the Zoning Administrator shall determine the rear setback for the purposes of wall or fence height, and the maximum height of the rear wall or fence shall be six feet; provided, the wall or fence is located a minimum distance of 25 feet measured perpendicular to the rear street property line. The maximum height of a wall or fence in the rear setback within 25 feet of a street property line shall not exceed four feet.
- f. **Flag lots.** On flag lots, the maximum front yard wall or fence height may be six feet, provided the front yard of the flag lot is abutting interior side or rear yards on all sides.
- g. **Spikes on walls and fences.** Spikes on walls and fen