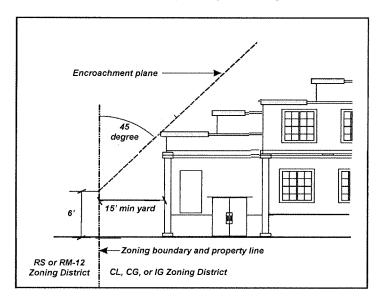

hall not be located within a side setback encroachment plane sloping upward and inward to the site at a 30-degree angle measured from the vertical, commencing six feet above the existing grade along the interior side property line. See Figure 4-8.



Figure 4-8 - Encroachment plane requirements for the RS and RM districts

2. Nonresidential structures abutting RS or RM-12 districts. Principal and accessory structures shall be located within an encroachment plane sloping upward and inward to the site at a 45-degree angle, commencing six feet above the existing grade at the property line of the abutting residential zoning district. This encroachment plane requirement shall not apply along a property line that abuts a parking overlay property (PK) that is used for parking. See Figure 4-8.1.



# Figure 4-8.1 - Encroachment Plane Requirements for Projects Abutting RS and RM-12 Zoning Districts

3. Nonresidential structures abutting RM-16, RM-32, and RM-48 zoning districts. Principal and accessory structures shall not be located within an encroachment plane sloping upward and inward to the site at a 45-degree angle, commencing 20 feet above the existing grade at the property line of the abutting residential zoning district. This



encroachment plane requirement shall not apply along a property line that abuts a parking overlay property (PK) that is used for parking. See Figure 4-9.

## Figure 4-9 - Encroachment plane requirements for projects abutting an RM-16, RM-32, and RM-48 district

4. **Multi-family projects adjacent to single-family districts.** Principal and accessory s