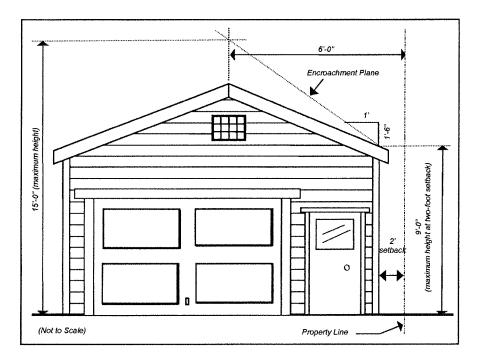

setback requirements.
  - 1. Height limits.

- a. **Nine-foot limit with two-foot setback.** An accessory structure shall not exceed a height of nine feet, but only if located two feet from a property line.
- b. **Nine-foot top plate.** The height of the top plate of an accessory structure shall not exceed nine feet.
- c. **Encroachment plane and setback.** The overall height of an accessory structure (excluding the top plate height) may rise above the nine-foot height limit as it steps or slopes away from the two-foot initial setback, but shall not intercept an encroachment plane sloping inward from a point nine feet in height (beginning at the two-foot setback) and rising a maximum of one and one-half feet for each one foot of distance starting at the two-foot setback. See Figure 5-1.



## Figure 5-1 Encroachment Plane and Setbacks for Accessory Structures

- d. **15-foot limit.** An accessory structure may raise to, but shall not exceed, an overall height of 15 feet, but only in compliance with Subparagraph c., immediately above.
- e. **Roof Pitch.** Proposed accessory structures shall maintain a roof pitch equal to or within 1/12 of the predominant roof pitch of the existing primary dwelling. This requirement is not applicable to properties within an historic district, LD, HD, HD-1, or ND overlay zone.
- f. **Materials.** When visible from a public right-of-way, the exterior finish, trim, and roof materials shall be demonstrably similar to the finish, trim, and roof materials found on the primary structure or to materials found within properties along the blockface. T