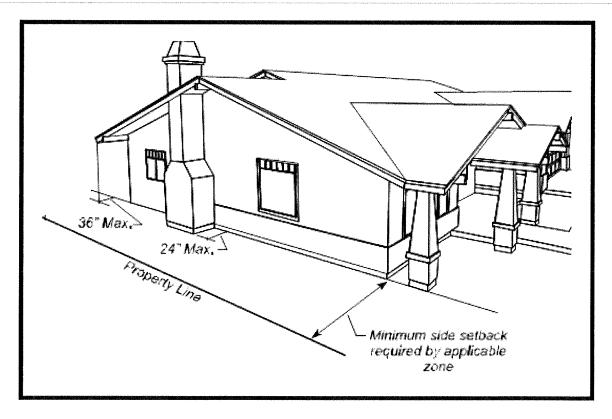

| May project into a rear or side yard as long as not more than 6 inches in height.                                                                                                                                                                                                                                                                                                                                                                               |

## Notes:

(1) Applies to projects subject to the City of Gardens standards of 17.22.060.

(2) Applies only to projects subject to the RS or RM-12 development standards.

(3) This limitation only affects the front and corner side yard setbacks.



| TABLE 4-2 - ALLOWED PROJECTIONS INTO ENCROACHMENT PLANE<br>USING RS AND RM-12 STANDARDS |                                                                                                                                                                                                                                                                                                                                                                                                                                                                                              |  |  |  |
|-----------------------------------------------------------------------------------------|-------------------------------------------------------------------------------------------------------------------------------