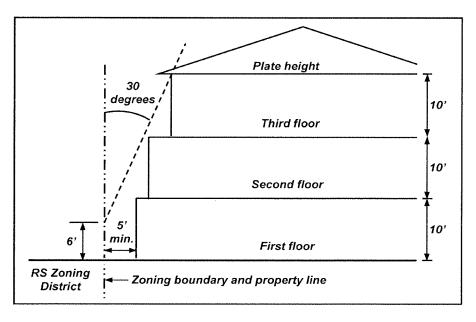

| Site 12,000 sf<br>or more                                      | 35% or 4,800 sf, whichever is greater; any additional coverage over be single-story only.                                                                                                                                                                                                                                                                                                                                                                                                                                                                                                                                    | er 35% shall                                                     |  |  |  |  |  |  |
|----------------------------------------------------------------|------------------------------------------------------------------------------------------------------------------------------------------------------------------------------------------------------------------------------------------------------------------------------------------------------------------------------------------------------------------------------------------------------------------------------------------------------------------------------------------------------------------------------------------------------------------------------------------------------------------------------|------------------------------------------------------------------|--|--|--|--|--|--|
| Maximum<br>floor area                                          | Maximum allowed gross floor area of all structures on the site.                                                                                                                                                                                                                                                                                                                                                                                                                                                                                                                                                              |                                                                  |  |  |  |  |  |  |
| properties with<br>the proje                                   | e floor area of houses shall not exceed 35% above the median house<br>hin 500 foot radius of the subject property.(5) The 500-foot radius sh<br>ct's neighborhood for purposes of neighborhood compatibility. See S<br>or additional information regarding neighborhood compatibility calcul                                                                                                                                                                                                                                                                                                                                 | all serve as<br>Section                                          |  |  |  |  |  |  |
| Subject to a house may e                                       | pproval of a Single-Family Compatibility Permit, the allowable floor a<br>exceed 35% above neighborhood compatibility, up to the maximums<br>below:                                                                                                                                                                                                                                                                                                                                                                                                                                                                          | rea of the<br>specified                                          |  |  |  |  |  |  |
| Site less than 12,000 sf                                       | 30% of lot size plus 500 sf                                                                                                                                                                                                                                                                                                                                                                                                                                                                                                                                                                                                  | 35% of lot<br>size plus                                          |  |  |  |  |  |  |
| Site of 12,000<br>sf to 24,000<br>sf                           | 20% of lot size plus 1,700 sf                                                                                                                                                                                                                                                                                                                                                                                                                                                                                                                                                                                                | 500 sf per<br>unit                                               |  |  |  |  |  |  |
| Site 24,000 sf<br>or more                                      | 25% of lot size plus 1,000 sf                                                                                                                                                                                                                                                                                                                                                                                                                                                                                                                                                                                                |                                                                  |  |  |  |  |  |  |
| Exceptions to<br>floor area                                    | <ol> <li>Habitable attic space that does not exceed 60% of the surface of<br/>footprint (including attached garages and porches), is not adjacent<br/>deck, patio attachment and/or exterior staircase and the combined<br/>dormers along a roofline do not exceed 40% of the rooflin</li> <li>An unenclosed area where only one side does not abut enclos<br/>(floor area), and that side is a minimum 80% open.</li> <li>An unenclosed area where more than one side does not abut<br/>space (floor area), and each side is a minimum 60% open</li> <li>Basements and uncovered patios, decks, balconies and po</li> </ol> | to a rooftop<br>width of all<br>e.<br>ed space<br>enclosed<br>n. |  |  |  |  |  |  |
| Height limit<br>(4)                                            | Maximum height of main structures at points noted. See 17.40.060 for height measurement, and exceptions to height limits. All structures shall also comply with the encroachment plane requirements of 17.40.160.                                                                                                                                                                                                                                                                                                                                                                                                            |                                                                  |  |  |  |  |  |  |
| Site less than<br>75 ft wide                                   |                                                                                                                                                                                                                                                                                                                                                                                                                                                                                                                                                                                                                              |                                                                  |  |  |  |  |  |  |
| Site of 75 ft<br>wide or more                                  | 32 ft, and within the encroachment plane (Section 17.40.160)                                                                                                                                                                                                                                                                                                                                                                                                                                                                                                                                                                 |                                                                  |  |  |  |  |  |  |
| Maximum top<br>plate height<br>(first story)<br>(7) <u>(8)</u> | 10 ft, as measured from the front plane of the primary structure and<br>encroachment plane (Section 17.40.160)                                                                                                                                                                                                                                                                                                                                                                                                                                                                                                               | d within the                                                     |  |  |  |  |  |  |
| Maximum top<br>plate height<br>(second<br>story) <u>(9)</u>    | <ul> <li>23 ft., and within the encroachment plane (Section 17.40.160) with districts, LD, HD, HD-1, or ND overlay zone</li> <li>20 ft, and within the encroachment plane (Section 17.40.160) for zones</li> </ul>                                                                                                                                                                                                                                                                                                                                                                                                           |                                                                  |  |  |  |  |  |  |
| Accessory<br>structures                                        | See Section 17.50.250 (Residential Accessory Uses and Struc                                                                                                                                                                                                                                                                                                                                                                                                                                                                                                                                                                  | ctures)                                                          |  |  |  |  |  |  |