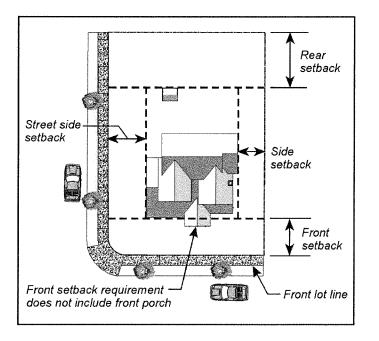

ment shall be taken from the nearest point on the structure, excluding any porches, to the nearest point of the property line adjoining the street that is opposite the rear yard.
  - b. Flag lots. See Section 17.40.050 (Flag Lot Development Standards).
- 2. **Side setbacks.** Side setbacks shall be measured at right angles from the nearest point on the side property line of the lot to the nearest portion of the structure, excluding any porches; establishing a setback line parallel to the side property line that extends between the front and rear yards.
- 3. **Rear setbacks.** The rear setback shall be measured at right angles from the nearest point on the rear property line of the lot to the nearest portion of the structure, establishing a setback line parallel to the rear property line.



Figure 4-6 - Location and measurement of setback



## Figure 4-7 - Flag lot setbacks

- D. Encroachment plane requirements. Proposed structures shall comply with the following encroachment plane requirements, or as otherwise regulated by an adopted Specific Plan in Article 3 (Specific Plans), in addition to the minimum setback requirements of this Section except as otherwise provided by Subsection E. (Setback and encroachment plane exceptions, allowed projections) below. Where the provisions of this Section conflict with an adopted Specific Plan, the Specific Plan shall control. In addition to the minimum setback requirements of the applicable zoning district and as defined in Subsection C., above, a main structure within:
  - 1. **RS and RM-12 zoning districts.** Principal structures w