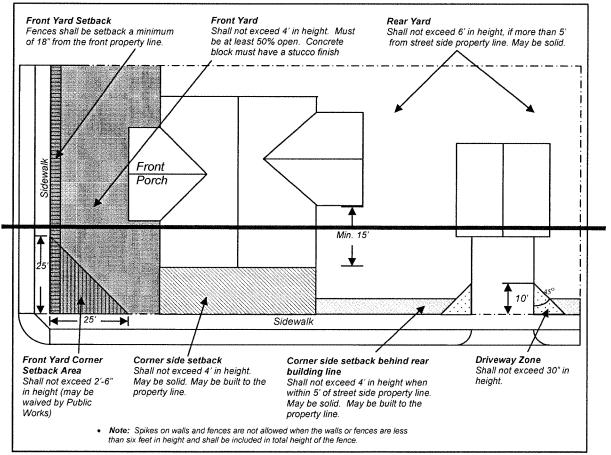

f street property line. The maximum height within five feet of a street property line or between the occupancy frontage and the rear building line shall not exceed four feet.
- (3) **Visibility at edge of driveway.** The maximum height shall be 30 inches within a triangular area extending at an angle of 45 degrees from the street property line to a point on the edge of the driveway 10 feet from the street property line.

Notwithstanding these provisions, the maximum height of a wall or fence in a corner setback shall be six feet and may be located at the street property line, provided the wall or fence is located beyond the front building line of the main structure and a commercial or industrial zoning district is located on the opposite side of the street adjacent to the corner setback.





Figure 4-11 - Fence Height Limits in the RS and RM-12 Zoning Districts

- e. **Double frontage lots.** On double frontage lots, the Zoning Administrator shall determine the rear setback for the purposes of wall or fence height, and the maximum height of the rear wall or fence shall be six feet; provided, the wall or fence is located a minimum distance of 25 feet measured perpendicular to the rear street property line. The maximum height of a wall or fence in the rear setback within 25 feet of a street property line shall not exceed four feet.
- f. **Flag lots.** On flag lots, the maximum front yard wall or fence height may be six feet, provided the front yard of the flag lot is abutting interior side or rear yards on all sides.
- g. **Spikes on walls and fences.** Spikes on walls and f