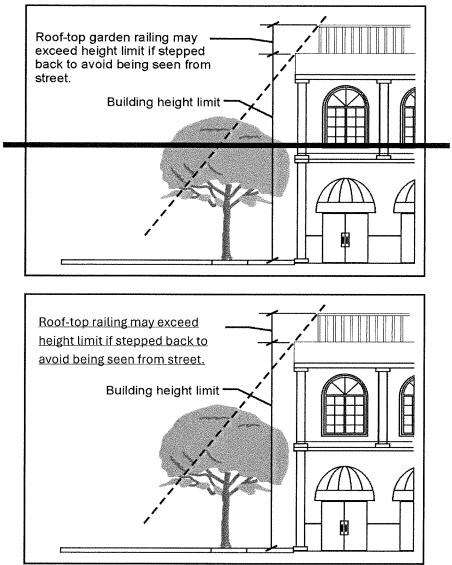

al features).
  - b. Multi-family structures. For multi-family structures, appurtenances covering not more than 25 percent of the roof area may exceed the height limit established by the applicable zoning district by a maximum of 10 feet. For projects subject to the City of Gardens provisions (17.22.060) enclosed or trellised roof decks may exceed the height limit upon approval of a minor conditional use permit.
  - c. Roof-top garden railings. An open railing around a <u>an accessible</u> roof-top garden <u>area</u> may be allowed to exceed the height limit established by the applicable zoning district; provided the railing is the minimum height required under the Building Code (for safety purposes) and the railing is stepped back so as not to be visible from the street. See Figure 4-5.



Figure 4-5 - Roof-top garden railings

## 17.40.110 - Reflective Surfaces

- A. **Reflective glass.** For new structures, mirror or highly reflective glass shall not cover more than 20 percent of a structure's surface visible from a street.
- B. Metallic finishes. In the RS and RM-12 zoning districts, the exterior walls and/or roof of a main structure and/or accessory structure requiring a building permit may have a metallic finish (e.g., exposed metal cladding) only with when the Solar Reflectance does not exceed 0.35. Otherwise, metallic finishes shall require the approval of a an Administrative Minor Conditional Use Permit, in compliance with Section 17.61.050.

Chapter 17.40 - General Property Development and Use Standards

17.40.140 - Remodeling of Single-Family Residences Structure