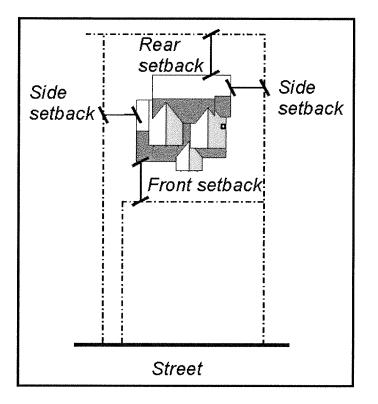

Chapter 17.22 - Residential Zoning Districts

17.22.040 - RS and RM-12 Residential Districts General Development Standards.

Subdivisions, new land uses and structures, and alterations to existing land uses and structures, shall be designed, constructed, and established in compliance with the requirements in Table 2-3, in addition those in Section 17.22.050 (RS and RM-12 District Additional Development Standards), and the applicable standards (e.g., landscaping, parking and loading, etc.) in Article 3 (Site Planning and General Development Standards).

| TABLE 2-3                                     | - RS AND RM-12                 | RESIDENTIAL D                                                                            | STRICT DEVELO       | OPMENT STA                                                                               | NDARDS             |  |  |  |  |  |
|-----------------------------------------------|--------------------------------|------------------------------------------------------------------------------------------|---------------------|------------------------------------------------------------------------------------------|--------------------|--|--|--|--|--|
| Development                                   | Requirement by Zoning District |                                                                                          |                     |                                                                                          |                    |  |  |  |  |  |
| feature                                       | RS-1                           | RS-2                                                                                     | RS-4                | RS-6                                                                                     | RM-12              |  |  |  |  |  |
| Minimum lot<br>size                           |                                | Minimum area and width for new parcels.                                                  |                     |                                                                                          |                    |  |  |  |  |  |
| Minimum<br>area (1)                           | 40,000 sf                      | 20,000 sf                                                                                | 12,000 sf           | 7,2                                                                                      | 00 sf              |  |  |  |  |  |
| Width (2)                                     | 100 ft                         | 100 ft                                                                                   | 75 ft               | 5                                                                                        | 5 ft               |  |  |  |  |  |
| Maximum<br>density                            |                                | 1 dwelling un                                                                            | it per lot          |                                                                                          | 2 units per<br>lot |  |  |  |  |  |
| Setbacks                                      |                                | ks required. See S<br>ctions and encroac<br>و                                            |                     |                                                                                          |                    |  |  |  |  |  |
| Front - Main<br>facade                        |                                | See Se                                                                                   | ection 17.22.050    | hink kan de bereken er 7 men og en de beskel fører er de het forgærer og Fillspære hærer |                    |  |  |  |  |  |
| Front -<br>Garage                             | See Section 17.22.050          |                                                                                          |                     |                                                                                          |                    |  |  |  |  |  |
| Sides                                         |                                | , with a minimum c<br>sistent with Sectior                                               |                     |                                                                                          |                    |  |  |  |  |  |
| Corner side                                   | 10% of lot width,              | with a minimum of                                                                        | f 10 ft, and a maxi | imum requirer                                                                            | ment of 25 ft.     |  |  |  |  |  |
| Rear                                          |                                | 25 ft                                                                                    |                     | a mund ya na saka talan na ka saka saka ka ka saka ka saka sa                            | 10 ft              |  |  |  |  |  |
| Building<br>separation<br>(3)                 | N.A. 10 ft                     |                                                                                          |                     |                                                                                          |                    |  |  |  |  |  |
| Maximum<br>site<br>coverage                   | Maximu                         | m allowed lot cove                                                                       | rage of all roofed  | areas on the                                                                             | site.              |  |  |  |  |  |
| Site 7,200 sf<br>or less                      |                                | No maximum                                                                               |                     |                                                                                          |                    |  |  |  |  |  |
| Site greater<br>than 7,200 sf<br>to 11,999 sf | 35%; up to 40%                 | 35%; up to 40% provided any additional coverage over 35% shall be single-<br>story only. |                     |                                                                                          |                    |  |  |  |  |  |