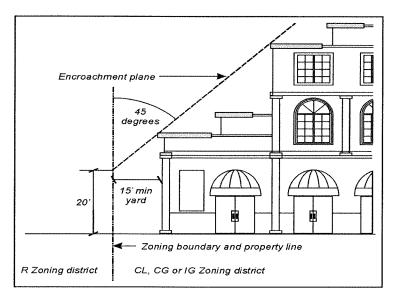

an encroachment plane sloping upward and inward to the site at a 45-degree angle, commencing six feet above the existing grade at the property line of the abutting residential zoning district. This encroachment plane requirement shall not apply along a property line that abuts a parking overlay property (PK) that is used for parking. See Figure 4-8.1.



# Figure 4-8.1 - Encroachment Plane Requirements for Projects Abutting RS and RM-12 Zoning Districts

3. Nonresidential structures abutting RM-16, RM-32, and RM-48 zoning districts. Principal and accessory structures shall not be located within an encroachment plane sloping upward and inward to the site at a 45-degree angle, commencing 20 feet above the existing grade at the property line of the abutting residential zoning district. This



encroachment plane requirement shall not apply along a property line that abuts a parking overlay property (PK) that is used for parking. See Figure 4-9.

## Figure 4-9 - Encroachment plane requirements for projects abutting an RM-16, RM-32, and RM-48 district

4. **Multi-family projects adjacent to single-family districts.** Principal and accessory structures using the City of Gardens Standards (Section 17.22.070) that adjoin an RS district along a side lot line shall provide a five-foot side yard setback and shall not be located within a side encroachment plane sloping upward and inward to the site at a 30-degree angle measured from the vertical, commencing six feet above the existing grade along the side lot line. See Figure 4-9.1. Also see encroachment exceptions in Table 4-2.1.



F