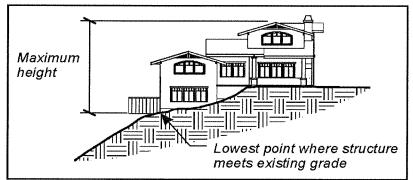

height of each structure shall not exceed the height limit established for the applicable zoning district by Article 2 (Zoning Districts and Allowable Land Uses), other provisions of this Article, Article 5 (Standards for Specific Land Uses), by any height limit (HL) overlay zone (Section 17.16.040), or adopted Specific Plan in Article 3 (Specific Plans), except as otherwise provided by this Section. Where the provisions of this Section conflict with an adopted Specific Plan, the Specific Plan shall control.

## C. Height measurement.

1. The maximum allowable height of a structure shall be measured from the lowest elevation of the existing grade at an exterior wall of the structure to the highest point of the structure, except as otherwise specified by this Zoning Code. See Figure 4-3.



Figure 4-3 - Height Measurement

- 2. The highest point of the structure shall be considered its highest ridge or parapet.
- 3. Where the height limits of the applicable zoning district require measurement to the top plate, the height shall be measured from the lowest elevation of the existing grade at the exterior wall of the structure to the top plate elevation.
- 4. If a single structure crosses a zoning or height district boundary (e.g., where one structure is located in two or more different zoning or height districts), the maximum height shall be measured separately for each portion of the structure in order to ensure compliance with the zoning or height district in which it is located. See Figure 4-4.



## Figure 4-4 - Height with site divided by zoning

## D. Height limit except