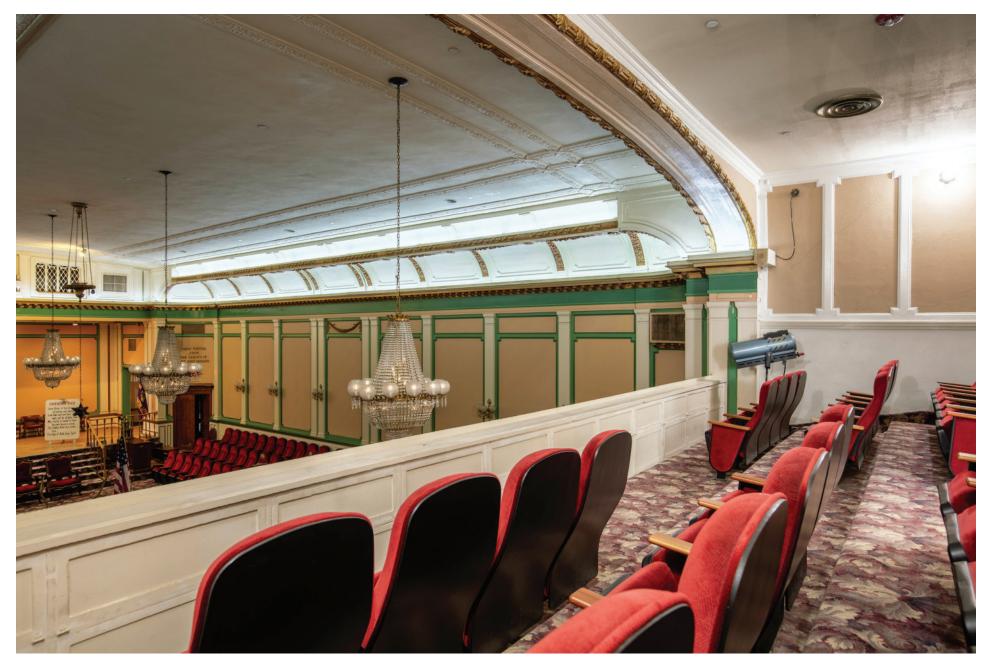

#### INTERIOR VIEW OF MEMORIAM

INTERIOR VIEW OF ORIGINAL STAIR RAIL BALUSTRADE

# INTERIOR VIEW OF MAIN STAIRWAY AND ORIGINAL STAIR RAIL BALUSTRADE