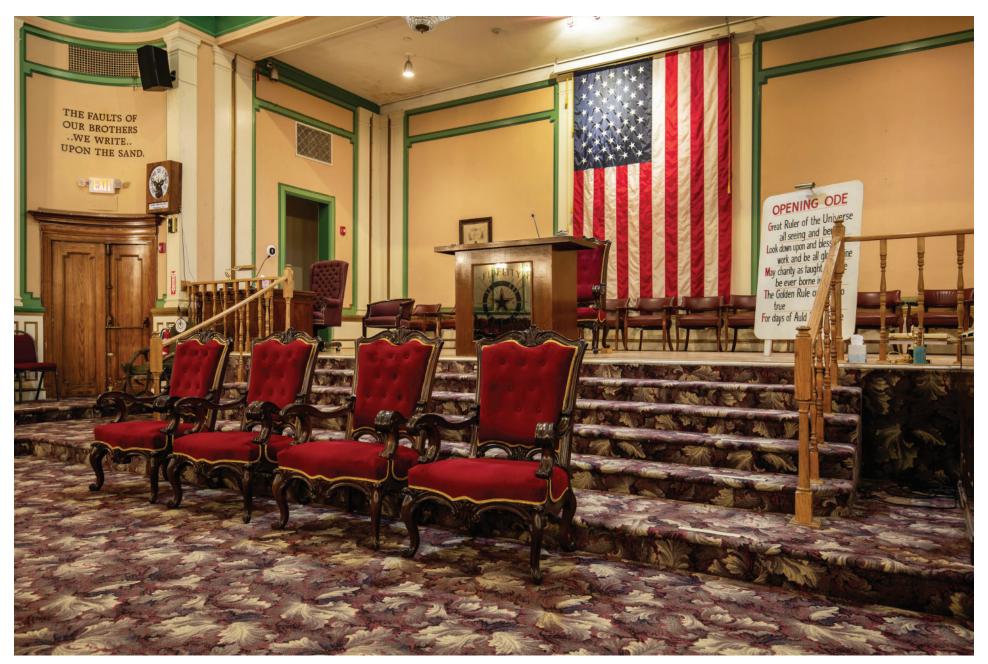

#### INTERIOR VIEW OF ORIGINAL CLUBROOM

#### INTERIOR VIEW OF ORIGINAL CLUBROOM

image source: Pasadena Elks Lodge