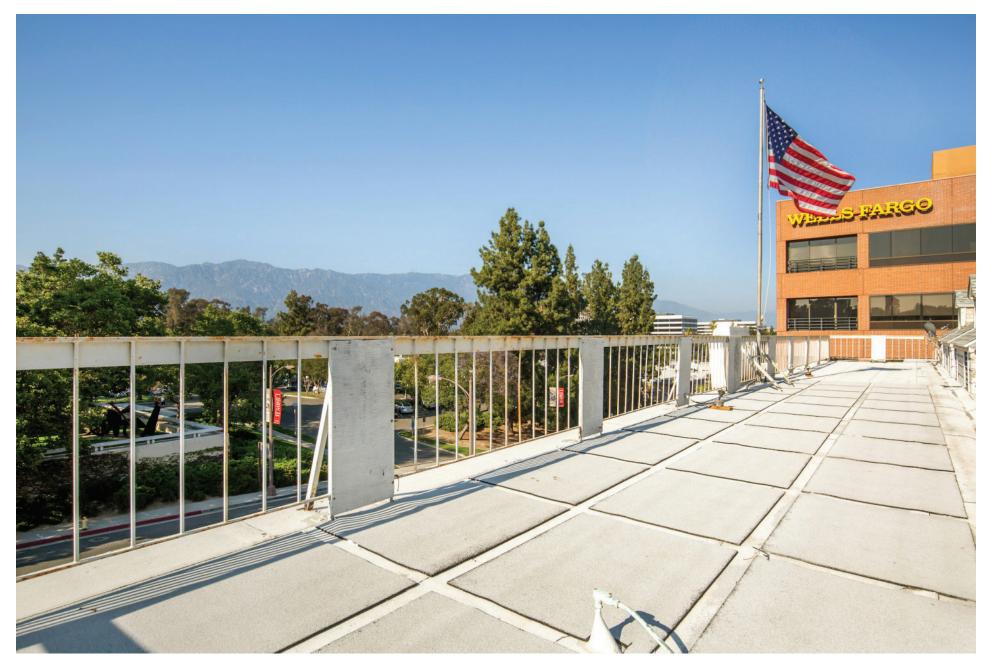

FLOOR



#### INTERIOR VIEW OF 1928 CLUBROOM ADDITION

image source: Pasadena Elks Lodge



## INTERIOR VIEW OF 1928 CLUBROOM ADDITION

image source: Pasadena Elks Lodge



## INTERIOR VIEW OF LOUNGE SPACE



## INTERIOR VIEW OF LOUNGE SPACE

image source: Pasadena Elks Lodge



#### INTERIOR VIEW OF LOUNGE SPACE

image source: Pasadena Elks Lodge



#### INTERIOR VIEW OF MEMORIAM



INTERIOR VIEW OF ORIGINAL STAIR RAIL BALUSTRADE



# INTERIOR VIEW OF MAIN STAIRWAY AND ORIGINAL STAIR RAIL BALUSTRADE



#### INTERIOR VIEW OF ORIGINAL CLUBROOM



#### INTERIOR VIEW OF ORIGINAL CLUBROOM



#### INTERIOR VIEW OF ORIGINAL CLUBROOM

image source: Pasadena Elks Lodge



## INTERIOR VIEW OF FULL-HEIGHT ATTIC SPACE



## INTERIOR VIEW OF FULL-HEIGHT ATTIC SPACE

image source: Pasadena Elks Lodge



# EXTERIOR VIEW OF ATTIC LEVEL TERRACE LOOKING EAST



## EXTERIOR VIEW OF ATTIC LEVEL TERRACE LOOKING WEST