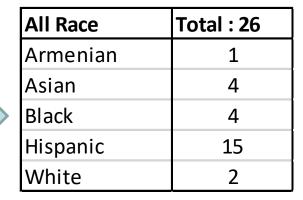

### 2023 P.D. Hirings Cont.

| All Gender | Total : 26 |
|------------|------------|
| Female     | 9          |
| Male       | 17         |

| Police Officer | Total: 6 |
|----------------|----------|
| Male           | 6        |
| Female         | 0        |

| Officer Race | Total: 6 |
|--------------|----------|
| Armenian     | 0        |
| Asian        | 1        |
| Black        | 2        |
| Hispanic     | 3        |
| White        | 0        |