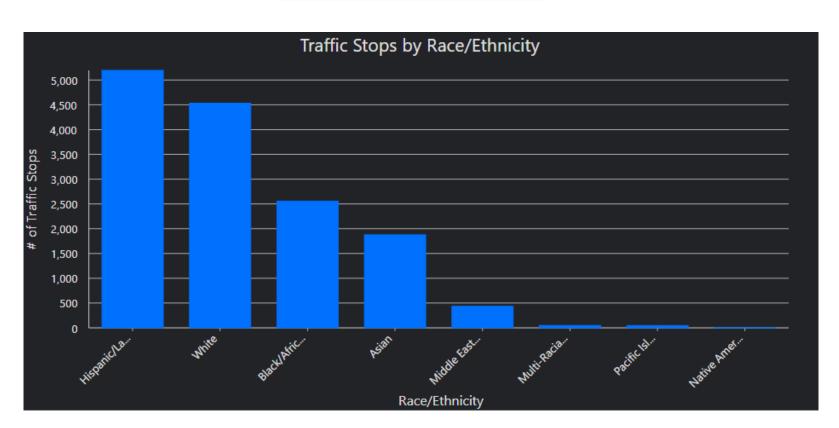

### RIPA Data / Traffic Stops Cont.

| Race/Ethnicity                | # of Traffic Stops  |
|-------------------------------|---------------------|
| Hispanic                      | 5,195 35%           |
| White                         | 4,532 31%           |
| Black/African American        | 2,556 17%           |
| Asian                         | 1,876 12%           |
| Middle Eastern or South Asian | 435 .02%            |
| Multi-Racial                  | 48 .003%            |
| Pacific Islander              | 47 .003%            |
| Native American               | 3 .0002%            |
| Total Total                   | <mark>14,692</mark> |