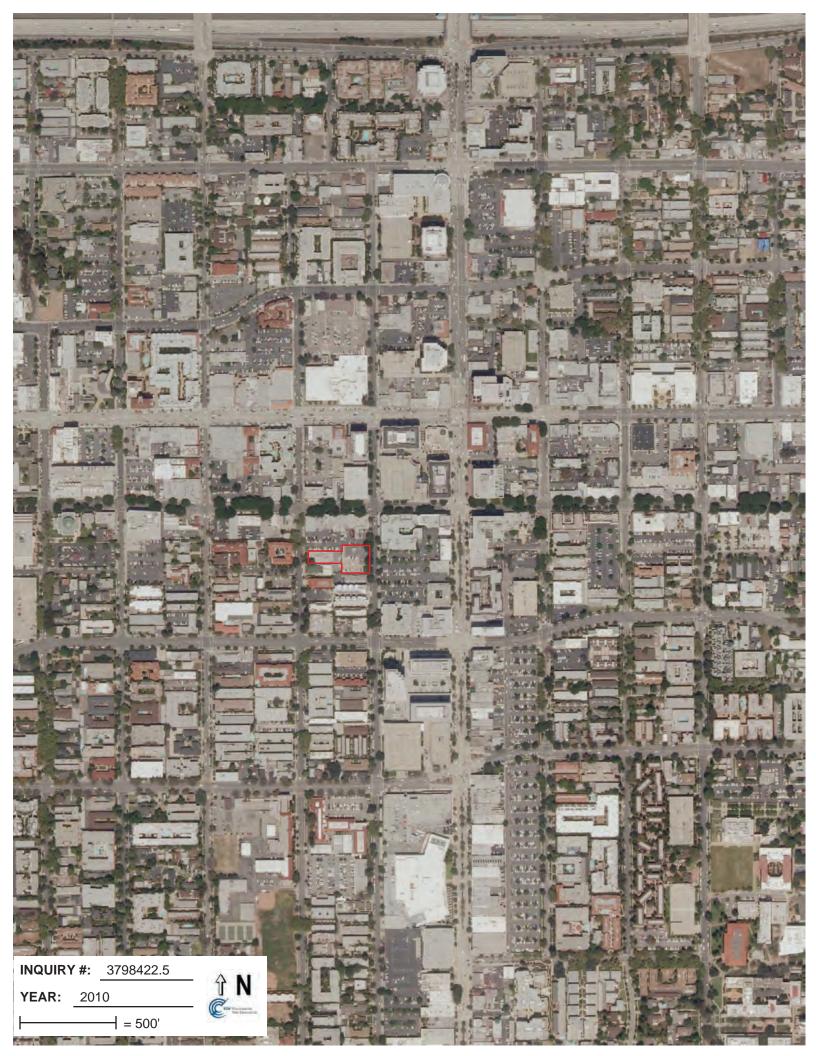

Aerial Photograph Coverage was available from Environmental Data Resources (EDR) for the years: 1928, 1938, 1949, 1952, 1964, 1972, 1981, 1989, 1994, 2005, 2009, 2010, and 2012. A summary of our observations is presented in the following table.

| Year                       | Subject Property                                                                      | Notable Adjoining Property Observations | Notable Observations of the Surrounding Area |
|----------------------------|---------------------------------------------------------------------------------------|-----------------------------------------|----------------------------------------------|
| 1928, 1938,<br>and 1949    | The subject property appears to be developed for residential purposes.                | Residential                             | Commercial and residential                   |
| 1972, 1981,<br>1989, 1994, | The subject property appears to be developed with the existing commercial structures. | Commercial and residential              | Commercial and residential                   |