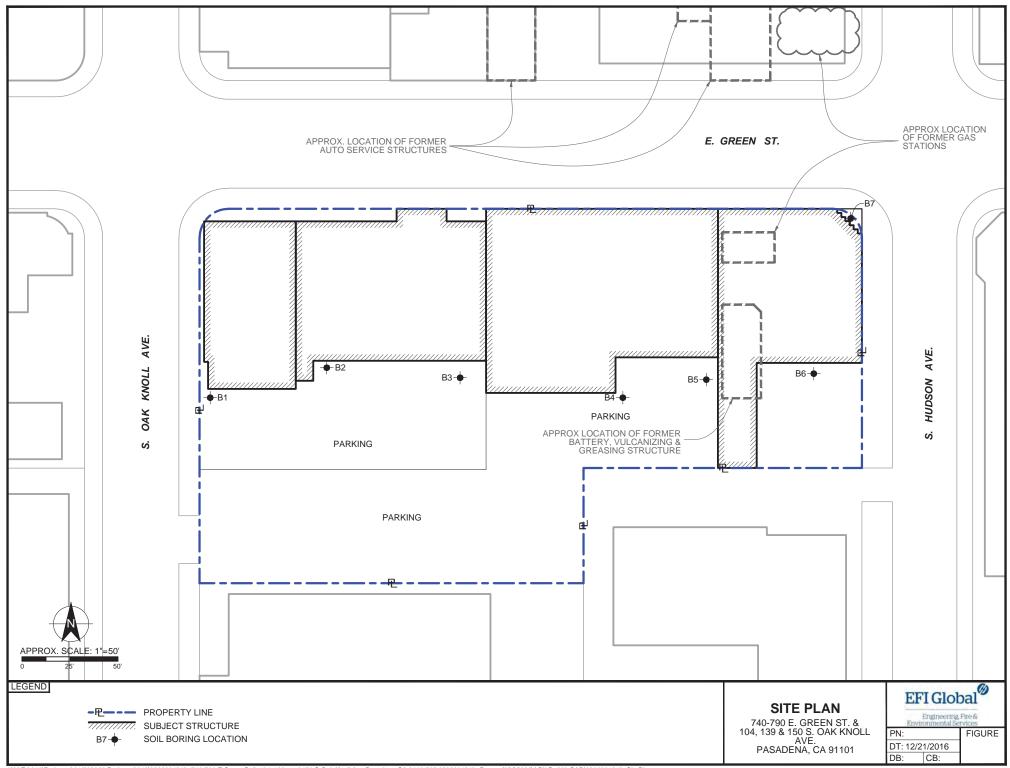

#### 5.2 Adjoining and Immediately Surrounding Properties

Penn Oil & Supply Co. / Kirks Texaco Service (790 East Green Street) – The north adjoining property (hydrologically cross/up-gradient) is listed on the EDR Historical Auto Station (EDR US Hist Auto Stat) database. According to the listing, gas stations Penn Oil & Supply Co. and Kirks Texaco Service operated on the property in at least 1932 through 1942, and in 1951, respectively. No further information was available. EFI Global, Inc. conducted a Vapor Intrusion Risk Assessment at this property on December 22, 2016. A total of seven soil vapor probes were advanced at a depth of 5-feet bgs throughout the site and all soil vapor samples were analyzed for volatile organic compounds (VOCs). No detectable concentrations of VOCs in soil vapor were present in the samples collected at the property. Based on the foregoing, this listing is not expected to represent a significant environmental concern for the subject property.