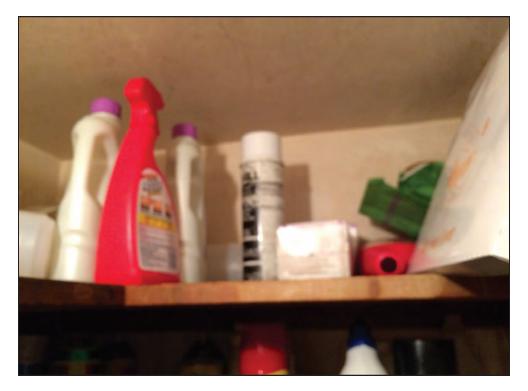

#### 3.1.2 Interior Observations

The subject property contains two onsite structures of wood frame construction and concrete slab foundation. The structure on *parcel -027* is two stories and has a flat roof. The structure on *parcel -029* is one story, with brick facade, and has a pitched roof. Building materials observed in both structures included drywall, carpet and linoleum floors, and 2' by 2' drop ceiling panels. Both structures consisted of offices, conference rooms, bathrooms, and employee break rooms. No floor drains were observed in the bathrooms or employee break room areas of either structure. Household cleaning supplies were observed throughout both structures. Based on the low quantity of the cleaning supplies stored, they are unlikely to represent a significant environmental concern.