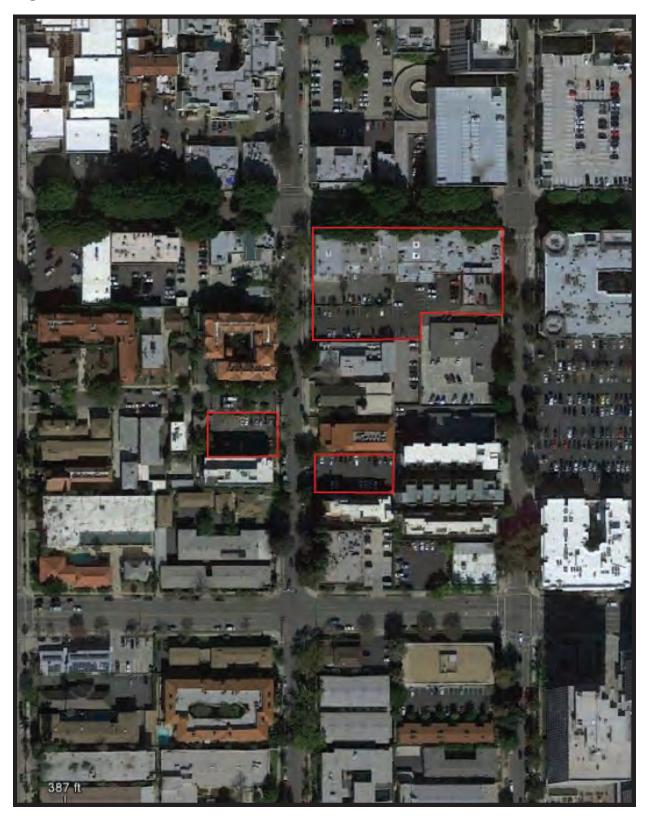

#### 3.2 Adjoining and Immediately Surrounding Properties

The adjoining and immediately surrounding properties (within 100-feet of the subject property boundary) were visually and physically observed from public right-of ways and the subject property in an attempt to identify recognized environmental conditions. Our observations are summarized in the following table:

| Location | Address(es)                 | Uses/Observations  |
|----------|-----------------------------|--------------------|
| North    | 104 South Oak Knoll Avenue  | Parking lot        |
|          | 770-790 East Greet Street   | Commercial office  |
| South    | 128 South Oak Knoll Avenue  | Church             |
|          | 133 South Hudson Avenue     | Commercial office  |
| East     | 111 South Oak Knoll Avenue  | Apartments         |
| West     | 114-124 South Hudson Avenue | Commercial offices |

<sup>•</sup> The immediately surrounding property to the north (790 East Green Street) was listed on the regulatory database report and is further discussed in Section 5.2 below.