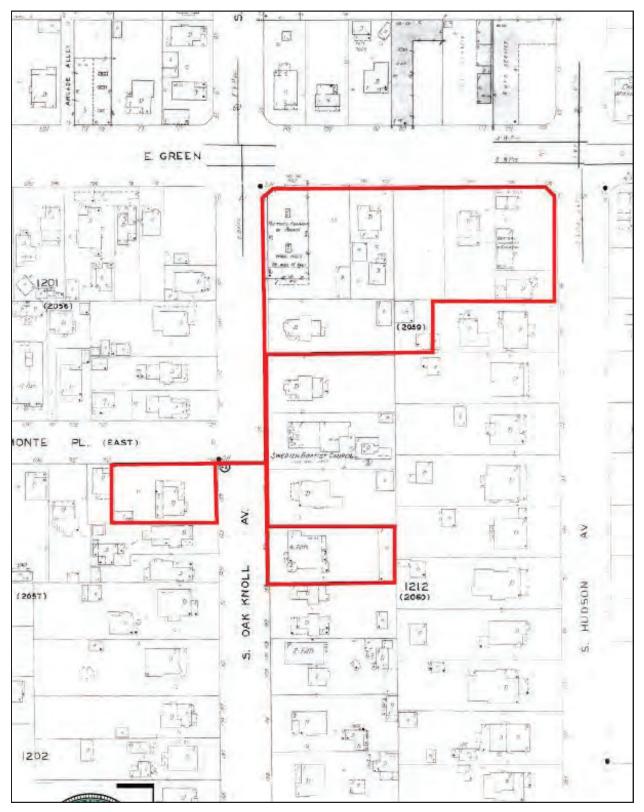

| Year | Subject Property                                                                                                                             | Notable Adjoining Property Observations                                         | Notable Observations of the Surrounding Area |
|------|----------------------------------------------------------------------------------------------------------------------------------------------|---------------------------------------------------------------------------------|----------------------------------------------|
| 1903 | The subject property appears to be developed with a residential structure on <i>Parcel -027</i> and undeveloped land on <i>Parcel -029</i> . | Residential and undeveloped land                                                | Residential and undeveloped land.            |
| 1910 | The subject property appears to be developed with four single family residential structures and associated private garages.                  | Residential and undeveloped land                                                | Residential and undeveloped land.            |
| 1931 | The subject property appears to be developed with five single family residential structures and associated private garages.                  | Residential. A gas station is depicted north adjoining property of Parcel -029. | Commercial and residential.                  |

| Year | Subject Property                | Notable Adjoining Property Observations | Notable Observations of the Surrounding Area |
|------|---------------------------------|-----------------------------------------|----------------------------------------------|
| 1950 | The subject property appears to | Commercial and                          | Commercial and residential.                  |
| and  | be developed with the existing  | residential (residential                |                                              |
| 1970 | commercial structures.          | structures are                          |                                              |
|      |                                 | demolished and                          |                                              |
|      |                                 | replaced with                           |                                              |
|      |                                 | commercial structures                   |                                              |
|      |                                 | or parking lots by                      |                                              |
|      |                                 | 1970. A gas station is                  |                                              |
|      |                                 | depicted north                          |                                              |
|      |                                 | of Parcel -029. (the                    |                                              |
|      |                                 | gas station is                          |                                              |
|      |                                 | redeveloped with a                      |                                              |
|      |                                 | commercial office by                    |                                              |
|      |                                 | 1970)                                   |                                              |

- Sanborn maps indicated the following historical street addresses associated with the subject property:
   116 and 116 ½ Franklin Avenue, 101, 103, 111, 113, 113 ½, 123, and 123 ½ South Hudson Avenue,
   and 118 and 120 South Oak Knoll Avenue. These addresses were researched during the completion of this report.
- Sanborn maps depicted a gas station on the north adjoining site of *Parcel -029* in at least 1950. For more information refer to Section 5.2.