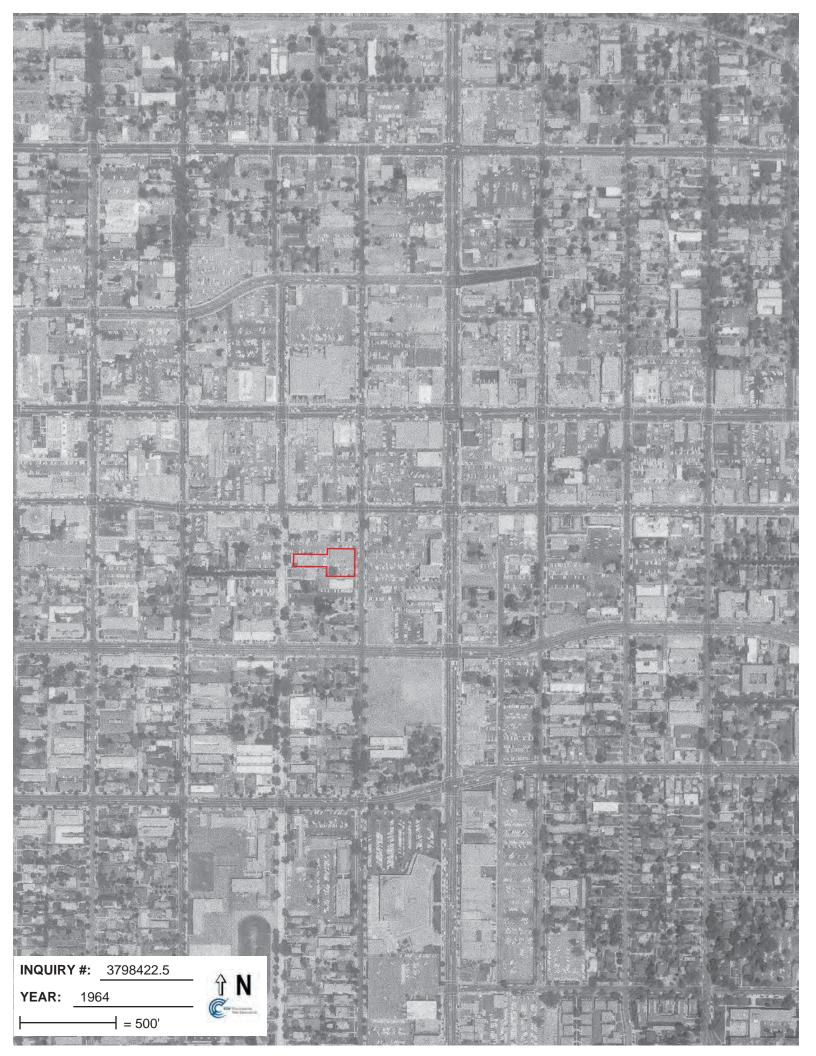

#### 4.1 Aerial Photography Review

Aerial Photography of many portions of the United States dates back to the 1920's. Items searched for in each photograph included, but were not limited to: evidence of tanks, gas stations, industrial site usage, water drainage pathways, areas which show evidence of drums or excessive debris, discolored or stained soils, areas of distressed vegetation, et cetera.

Aerial Photograph Coverage was available from Environmental Data Resources (EDR) for the years: 1928, 1938, 1949, 1952, 1964, 1972, 1981, 1989, 1994, 2005, 2009, 2010, and 2012. A summary of our observations is presented in the following table.

| Year                       | Subject Property                                                                      | Notable Adjoining Property Observations | Notable Observations of the Surrounding Area |
|----------------------------|---------------------------------------------------------------------------------------|-----------------------------------------|----------------------------------------------|
| 1928, 1938,<br>and 1949    | The subject property appears to be developed for residential purposes.                | Residential                             | Commercial and residential                   |
| 1972, 1981,<br>1989, 1994, | The subject property appears to be developed with the existing commercial structures. | Commercial and residential              | Commercial and residential                   |