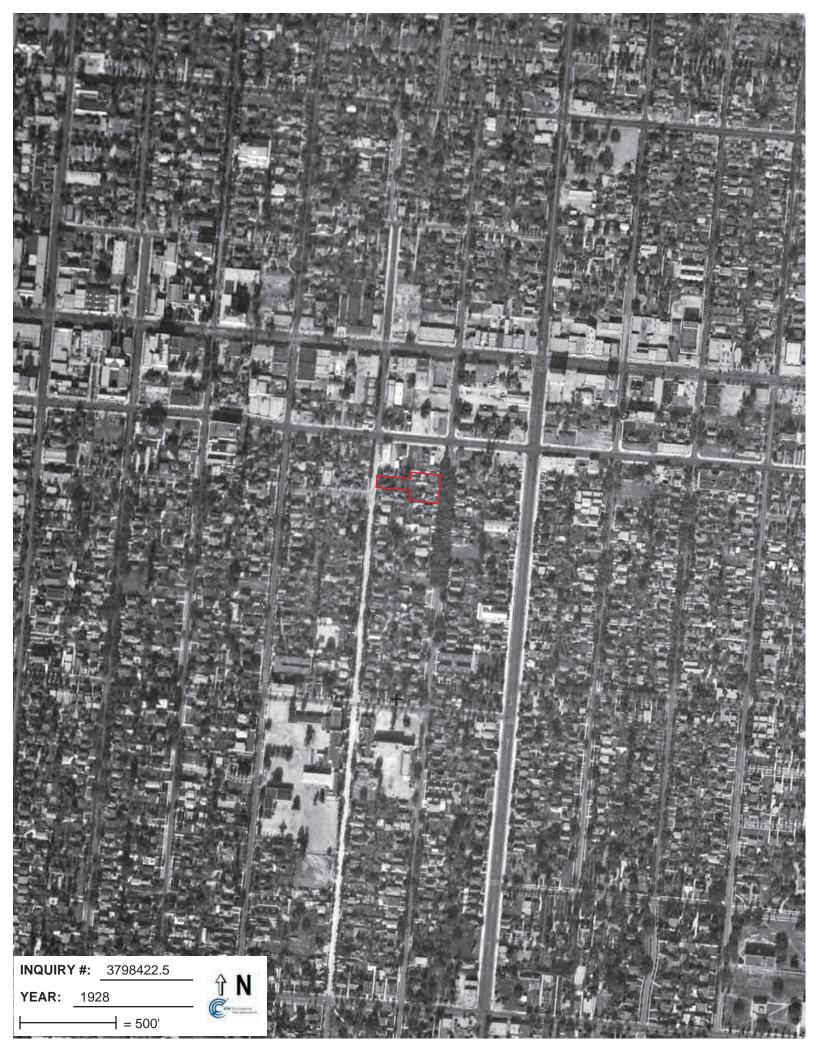

#### 4.1 Aerial Photography Review

Aerial Photography of many portions of the United States dates back to the 1920's. Items searched for in each photograph included, but were not limited to: evidence of tanks, gas stations, industrial site usage, water drainage pathways, areas which show evidence of drums or excessive debris, discolored or stained soils, areas of distressed vegetation, et cetera.

Aerial Photograph Coverage was available from Environmental Data Resources (EDR) for the years: 1928, 1938, 1949, 1952, 1964, 1972, 1981, 1989, 1994, 2005, 2009, 2010, and 2012. A summary of our observations is presented in the following table.

| Year                       | Subject Property                                                                      | Notable Adjoining Property Observations | Notable Observations of the Surrounding Area |
|----------------------------|---------------------------------------------------------------------------------------|-----------------------------------------|----------------------------------------------|
| 1928, 1938,<br>and 1949    | The subject property appears to be developed for residential purposes.                | Residential                             | Commercial and residential                   |
| 1972, 1981,<br>1989, 1994, | The subject property appears to be developed with the existing commercial structures. | Commercial and residential              | Commercial and residential                   |