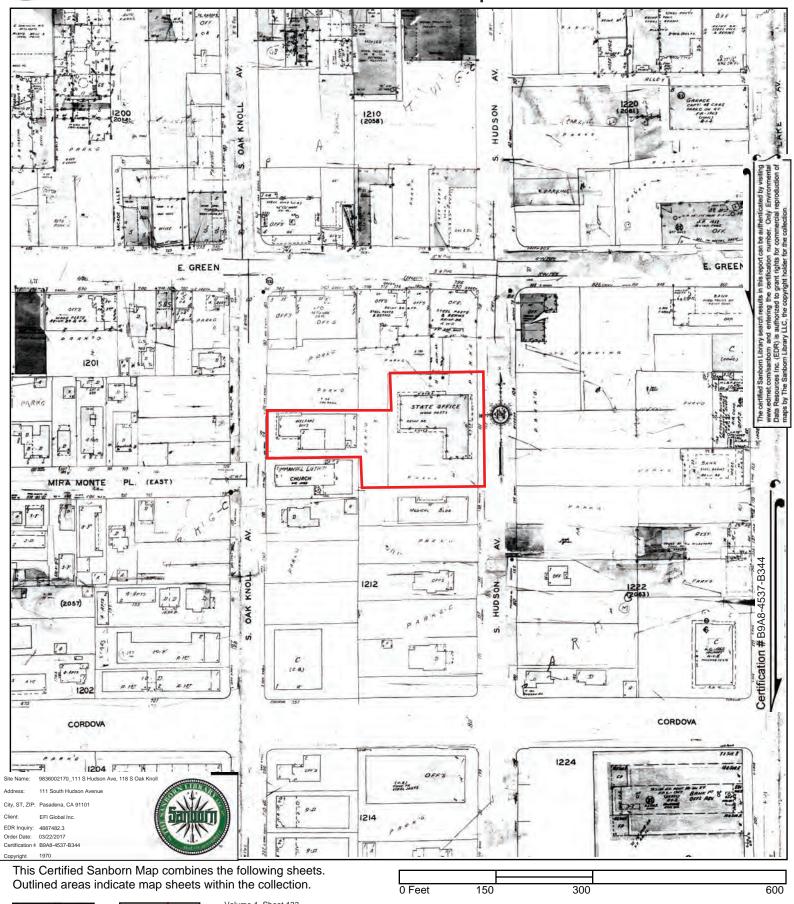

#### 4.4 Sanborn Map Review

Originally compiled by the Sanborn Map Company of Pelham, New York for fire insurance companies to assess fire risks related to building materials and hazardous materials storage, today Sanborn Maps are an invaluable tool for Environmental Professionals in determining historical site use and the potential for environmental conditions. Sanborn Map Coverage is available from as early as 1867 in some cities. Although Sanborn maps were created for approximately twelve thousand cities and towns in the United States, Canada, and Mexico, Sanborn Map Coverage is not available in newer and more rural communities. Sanborn Map Coverage was available from EDR for the years: 1903, 1910, 1931, 1950, and 1970. A summary of our observations is presented in the following table.

| Year | Subject Property                                                                                                                             | Notable Adjoining Property Observations                                         | Notable Observations of the Surrounding Area |
|------|----------------------------------------------------------------------------------------------------------------------------------------------|---------------------------------------------------------------------------------|----------------------------------------------|
| 1903 | The subject property appears to be developed with a residential structure on <i>Parcel -027</i> and undeveloped land on <i>Parcel -029</i> . | Residential and undeveloped land                                                | Residential and undeveloped land.            |
| 1910 | The subject property appears to be developed with four single family residential structures and associated private garages.                  | Residential and undeveloped land                                                | Residential and undeveloped land.            |
| 1931 | The subject property appears to be developed with five single family residential structures and associated private garages.                  | Residential. A gas station is depicted north adjoining property of Parcel -029. | Commercial and residential.                  |

| Year | Subject Property                | Notable Adjoining Property Observations | Notable Observations of the Surrounding Area |
|------|---------------------------------|-----------------------------------------|----------------------------------------------|
| 1950 | The subject property appears to | Commercial and                          | Commercial and residential.                  |
| and  | be developed with the existing  | residential (residential                |                                              |
| 1970 | commercial structures.          | structures are                          |                                              |
|      |                                 | demolished and                          |                                              |
|      |                                 | replaced with                           |                                              |
|      |                                 | commercial structures                   |                                              |
|      |                                 | or parking lots by                      |                                              |
|      |                                 | 1970. A gas station is                  |                                              |
|      |                                 | depicted north                          |                                              |
|      |                                 | of Parcel -029. (the                    |                                              |
|      |                                 | gas station is                          |                                              |
|      |                                 | redeveloped with a                      |                                              |
|      |                                 | commercial office by                    |                                              |
|      |                                 | 1970)                                   |                                              |

- Sanborn maps indicated the following historical street addresses associated with the subject property:
   116 and 116 ½ Franklin Avenue, 101, 103, 111, 113, 113 ½, 123, and 123 ½ South Hudson Avenue,
   and 118 and 120 South Oak Knoll Avenue. These addresses were researched during the completion of this report.
- Sanborn maps depicted a gas station on the north adjoining site of *Parcel -029* in at least 1950. For more information refer to Section 5.2.