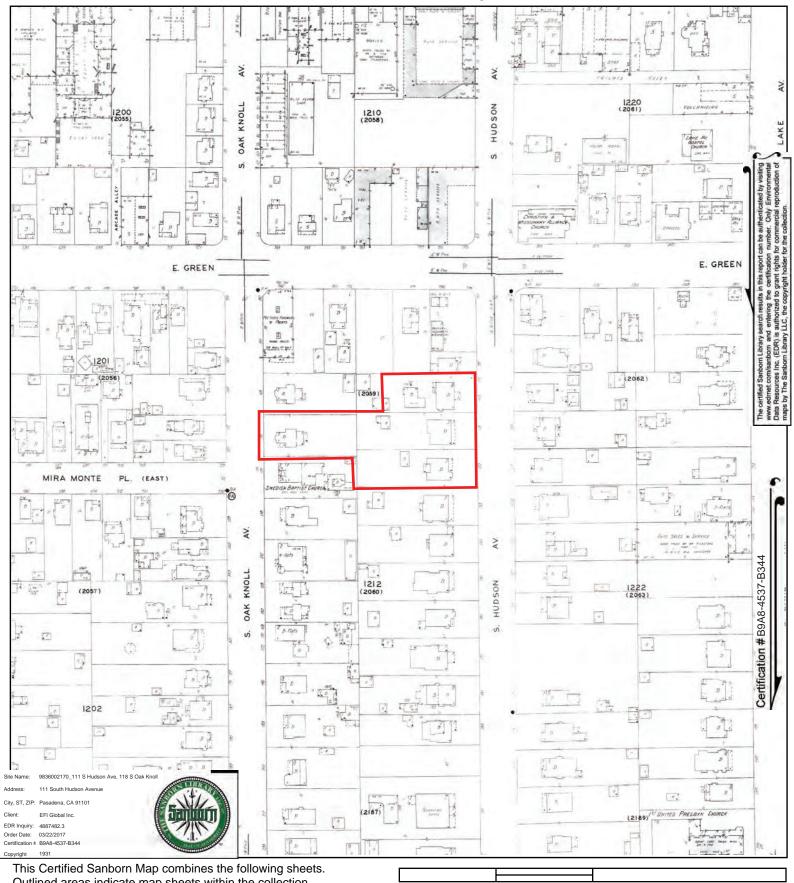

#### 4.4 Sanborn Map Review

Originally compiled by the Sanborn Map Company of Pelham, New York for fire insurance companies to assess fire risks related to building materials and hazardous materials storage, today Sanborn Maps are an invaluable tool for Environmental Professionals in determining historical site use and the potential for environmental conditions. Sanborn Map Coverage is available from as early as 1867 in some cities. Although Sanborn maps were created for approximately twelve thousand cities and towns in the United States, Canada, and Mexico, Sanborn Map Coverage is not available in newer and more rural communities. Sanborn Map Coverage was available from EDR for the years: 1903, 1910, 1931, 1950, and 1970. A summary of our observations is presented in the following table.

| Year | Subject Property                                                                                                                             | Notable Adjoining Property Observations                                         | Notable Observations of the Surrounding Area |
|------|----------------------------------------------------------------------------------------------------------------------------------------------|---------------------------------------------------------------------------------|----------------------------------------------|
| 1903 | The subject property appears to be developed with a residential structure on <i>Parcel -027</i> and undeveloped land on <i>Parcel -029</i> . | Residential and undeveloped land                                                | Residential and undeveloped land.            |
| 1910 | The subject property appears to be developed with four single family residential structures and associated private garages.                  | Residential and undeveloped land                                                | Residential and undeveloped land.            |
| 1931 | The subject property appears to be developed with five single family residential structures and associated private garages.                  | Residential. A gas station is depicted north adjoining property of Parcel -029. | Commercial and residential.                  |

| Year | Subject Property                | Notable Adjoining Property Observations | Notable Observations of the Surrounding Area |
|------|---------------------------------|-----------------------------------------|----------------------------------------------|
| 1950 | The subject property appears to | Commercial and                          | Commercial and residential.                  |
| and  | be developed with the existing  | residential (residential                |                                              |
| 1970 | commercial structures.          | structures are                          |                                              |
|      |                                 | demolished and                          |                                              |
|      |                                 | replaced with                           |                                              |
|      |                                 | commercial structures                   |                                              |
|      |                                 | or parking lots by                      |                                              |
|      |                                 | 1970. A gas station is                  |                                              |
|      |                                 | depicted north                          |                                              |
|      |                                 | of Parcel -029. (the                    |                                              |
|      |                                 | gas station is                          |                                              |
|      |                                 | redeveloped with a                      |                                              |
|      |                                 | commercial office by                    |                                              |
|      |                                 | 1970)                                   |                                              |

- Sanborn maps indicated the following historical street addresses associated with the subject property:
   116 and 116 ½ Franklin Avenue, 101, 103, 111, 113, 113 ½, 123, and 123 ½ South Hudson Avenue,
   and 118 and 120 South Oak Knoll Avenue. These addresses were researched during the completion of this report.
- Sanborn maps depicted a gas station on the north adjoining site of *Parcel -029* in at least 1950. For more information refer to Section 5.2.