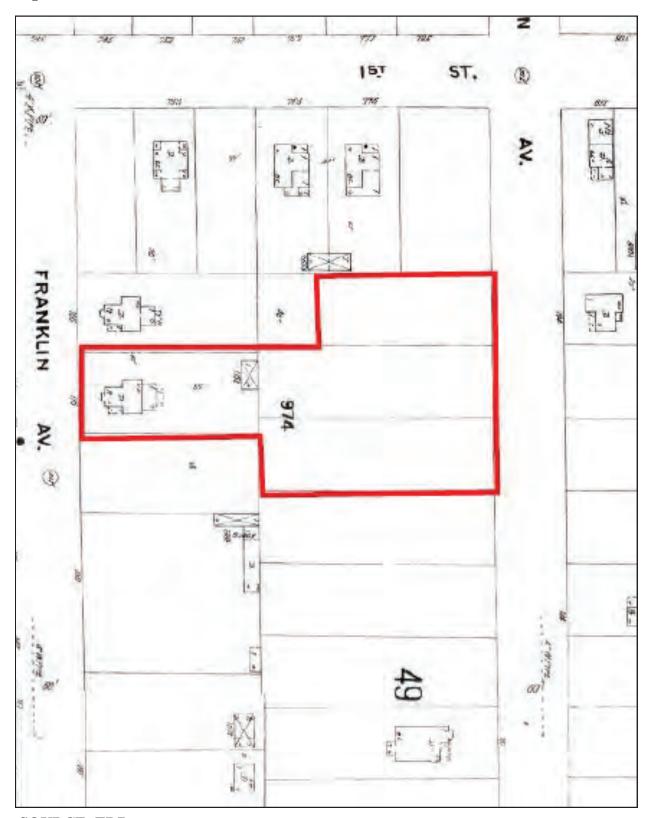

#### 4.4 Sanborn Map Review

Originally compiled by the Sanborn Map Company of Pelham, New York for fire insurance companies to assess fire risks related to building materials and hazardous materials storage, today Sanborn Maps are an invaluable tool for Environmental Professionals in determining historical site use and the potential for environmental conditions. Sanborn Map Coverage is available from as early as 1867 in some cities. Although Sanborn maps were created for approximately twelve thousand cities and towns in the United States, Canada, and Mexico, Sanborn Map Coverage is not available in newer and more rural communities. Sanborn Map Coverage was available from EDR for the years: 1903, 1910, 1931, 1950, and 1970. A summary of our observations is presented in the following table.

| Year | Subject Property                                                                                                                             | Notable Adjoining Property Observations                                         | Notable Observations of the Surrounding Area |
|------|----------------------------------------------------------------------------------------------------------------------------------------------|---------------------------------------------------------------------------------|----------------------------------------------|
| 1903 | The subject property appears to be developed with a residential structure on <i>Parcel -027</i> and undeveloped land on <i>Parcel -029</i> . | Residential and undeveloped land                                                | Residential and undeveloped land.            |
| 1910 | The subject property appears to be developed with four single family residential structures and associated private garages.                  | Residential and undeveloped land                                                | Residential and undeveloped land.            |
| 1931 | The subject property appears to be developed with five single family residential structures and associated private garages.                  | Residential. A gas station is depicted north adjoining property of Parcel -029. | Commercial and residential.                  |

| Year | Subject Property                | Notable Adjoining Property Observations | Notable Observations of the Surrounding Area |
|------|---------------------------------|-----------------------------------------|----------------------------------------------|
| 1950 | The subject property appears to | Commercial and                          | Commercial and residential.                  |
| and  | be developed with the existing  | residential (residential                |                                              |
| 1970 | commercial structures.          | structures are                          |                                              |
|      |                                 | demolished and                          |                                              |
|      |                                 | replaced with                           |                                              |
|      |                                 | commercial structures                   |                                              |
|      |                                 | or parking lots by                      |                                              |
|      |                                 | 1970. A gas station is                  |                                              |
|      |                                 | depicted north                          |                                              |
|      |                                 | of Parcel -029. (the                    |                                              |
|      |                                 | gas station is                          |                                              |
|      |                                 | redeveloped with a                      |                                              |
|      |                                 | commercial office by                    |                                              |
|      |                                 | 1970)                                   |                                              |

- Sanborn maps indicated the following historical street addresses associated with the subject property:
   116 and 116 ½ Franklin Avenue, 101, 103, 111, 113, 113 ½, 123, and 123 ½ South Hudson Avenue,
   and 118 and 120 South Oak Knoll Avenue. These addresses were researched during the completion of this report.
- Sanborn maps depicted a gas station on the north adjoining site of *Parcel -029* in at least 1950. For more information refer to Section 5.2.