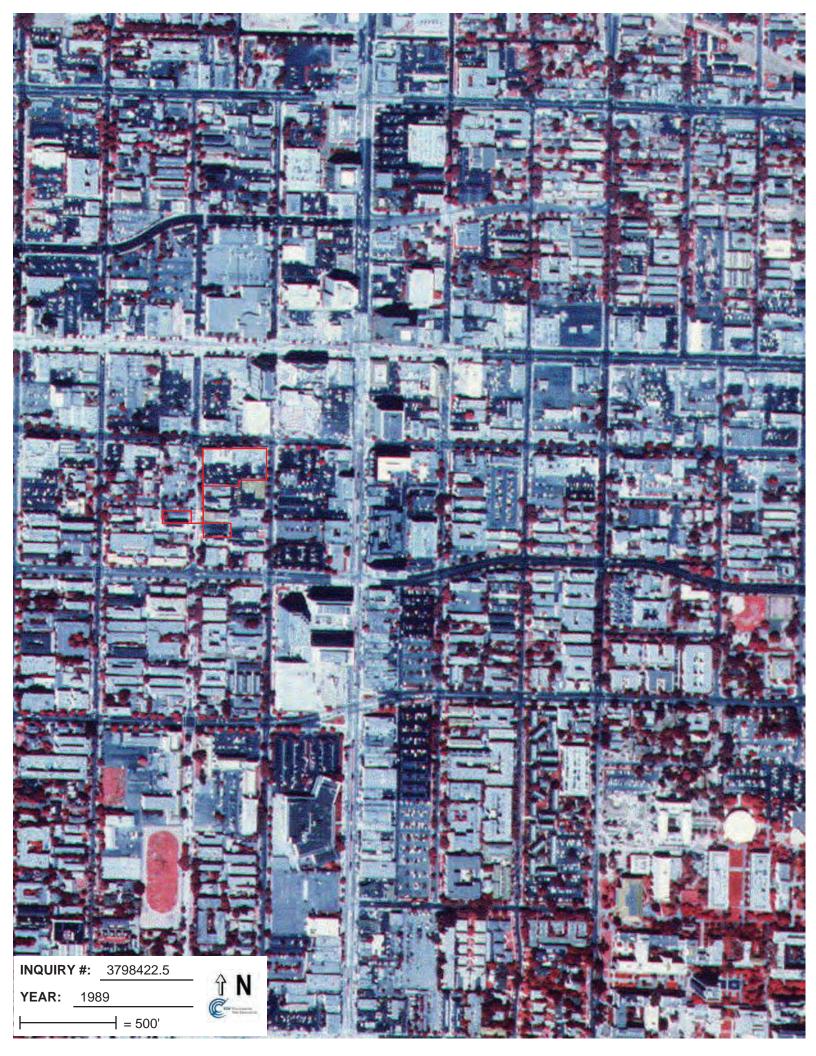

Aerial Photograph Coverage was available from Environmental Data Resources (EDR) for the years: 1928, 1938, 1949, 1952, 1964, 1972, 1981, 1989, 1994, 2005, 2009, 2010, and 2012. A summary of our observations is presented in the following table.

| Year                       | Subject Property                                                                      | Notable Adjoining Property Observations | Notable Observations of the Surrounding Area |
|----------------------------|---------------------------------------------------------------------------------------|-----------------------------------------|----------------------------------------------|
| 1928, 1938,<br>and 1949    | The subject property appears to be developed for residential purposes.                | Residential                             | Commercial and residential                   |
| 1972, 1981,<br>1989, 1994, | The subject property appears to be developed with the existing commercial structures. | Commercial and residential              | Commercial and residential                   |