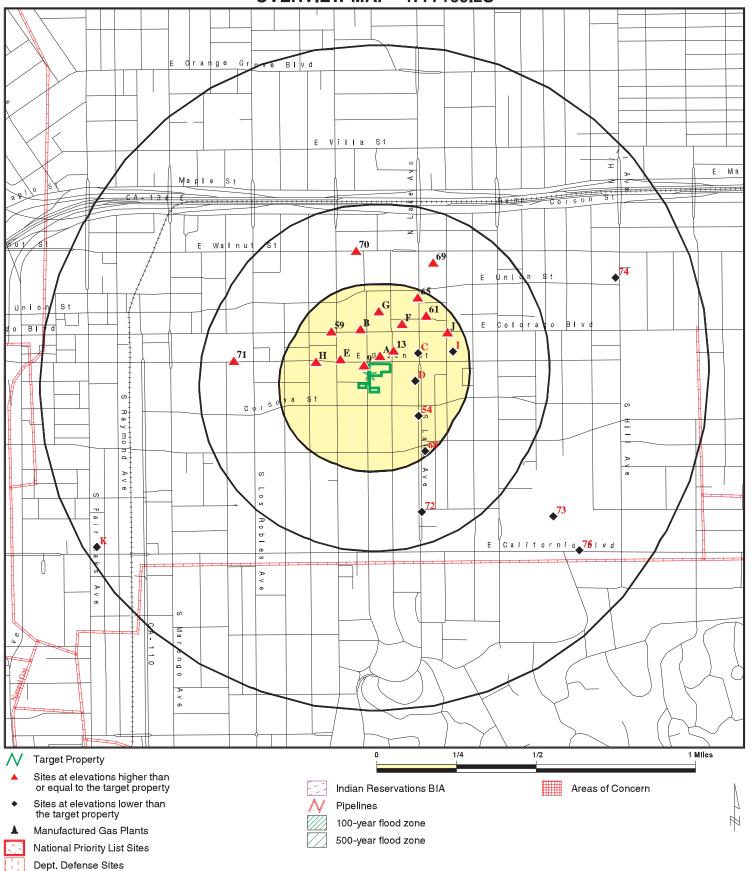

#### 5.0 REGULATORY DATABASE REPORT

A radial database search was conducted in accordance with the specifications defined in ASTM E 1527-13 which sets the radial search distances for each regulatory database. The radial database search was conducted by EDR on March 22, 2017. A copy of the database report is presented in Appendix II of this report. The following table summarizes required databases reviewed, the approximate search distances, and indicates if the subject site, adjoining/immediately surrounding properties or surrounding sites are listed on the respective database.

Following the table are summaries of the information found in the relevant database listings and our opinion regarding the potential for the subject property to be impacted. Our opinion is based on the information found in the database listings, through other historical and regulatory resources, "Standard Guide for Vapor Encroachment Screening on Property Involved in Real Estate Transactions" (ASTM E2600-15), and assumed groundwater flow direction. As discussed in Section 2.3, Groundwater is estimated to be in excess of 100-feet below ground surface in the area of the site and is assumed to flow towards the southeast.

| DATABASE                                                  | Search<br>Distance<br>(Miles) | Subject<br>Site (Yes/<br>No) | Adjacent<br>Site (Yes/<br>No) | Total<br>Listings<br>(#) |
|-----------------------------------------------------------|-------------------------------|------------------------------|-------------------------------|--------------------------|
| Federal National Priorities List (NPL)                    | 1.0                           | No                           | No                            | 0                        |
| Federal De-listed NPL                                     | 1.0                           | No                           | No                            | 0                        |
| Federal CERCLIS                                           | 0.5                           | No                           | No                            | 0                        |
| Federal CERCLIS NFRAP                                     | 0.5                           | No                           | No                            | 0                        |
| Federal RCRA CORRACTS                                     | 1.0                           | No                           | No                            | 0                        |
| Federal RCRA non-CORRACTS TSD                             | 0.5                           | No                           | No                            | 0                        |
| Federal RCRA Generators                                   | 0.25                          | No                           | No                            | 13                       |
| Federal Institutional/Engineering Controls                | 0.5                           | No                           | No                            | 0                        |
| Federal ERNS                                              | Property                      | No                           | No                            | 0                        |
| State/Tribal Equivalent NPL                               | 1.0                           | No                           | No                            | 0                        |
| State/Tribal Equivalent CERCLIS                           | 1.0                           | No                           | No                            | 4                        |
| State/Tribal Landfill                                     | 0.5                           | No                           | No                            | 0                        |
| State/Tribal Underground Storage Tank (UST)               | 0.25                          | No                           | No                            | 5                        |
| State/Tribal Leaking Underground Storage Tank (LUST/SLIC) | 0.5                           | No                           | No                            | 3                        |
| State/Tribal Institutional/Engineering Controls           | 0.5                           | No                           | No                            | 0                        |
| State/Tribal Voluntary Clean-up Sites                     | 0.5                           | No                           | No                            | 0                        |
| State/Tribal Brownfield Sites                             | 0.5                           | No                           | No                            | 0                        |

#### 5.1 Subject Property

The subject property is not listed on any of the regulatory databases researched.

#### 5.2 Adjoining and Immediately Surrounding Properties

Penn Oil & Supply Co. / Kirks Texaco Service (790 East Green Street) – The north adjoining property (hydrologically cross/up-gradient) is listed on the EDR Historical Auto Station (EDR US Hist Auto Stat) database. According to the listing, gas stations Penn Oil & Supply Co. and Kirks Texaco Service operated on the property in at least 1932 through 1942, and in 1951, respectively. No further information was available. EFI Global, Inc. conducted a Vapor Intrusion Risk Assessment at this property on December 22, 2016. A total of seven soil vapor probes were advanced at a depth of 5-feet bgs throughout the site and all soil vapor samples were analyzed for volatile organic compounds (VOCs). No detectable concentrations of VOCs in soil vapor were present in the samples collected at the property. Based on the foregoing, this listing is not expected to represent a significant environmental concern for the subject property.

#### 5.3 Surrounding Area

In our opinion, none of the other sites listed on the regulatory database report pose a significant threat to the subject property as there is no indication of a release at the respective sites, a release has occurred but groundwater has not been impacted, a release has occurred but the case is closed, or the sites are located cross or down gradient of the subject property and in excess of 1/10 mile from the subject property.

#### 5.4 Orphan Sites

Orphan sites are unmappable sites which appear in a list form in the Radius Map Report rather than on the standard Radius Map. Two orphan sites were identified in the Radius Map Report prepared for this site. The sites were manually mapped to determine the location of the site relative to the subject property and groundwater gradient. The following conclusions were made:

In our opinion, none of the orphan sites listed pose a significant threat to the subject property as there is no indication of a release at the respective sites, a release has occurred but groundwater has not been impacted, a release has occurred but the case is closed, or the sites are located cross or down gradient of the subject property and in excess of 1/10 mile from the subject property.