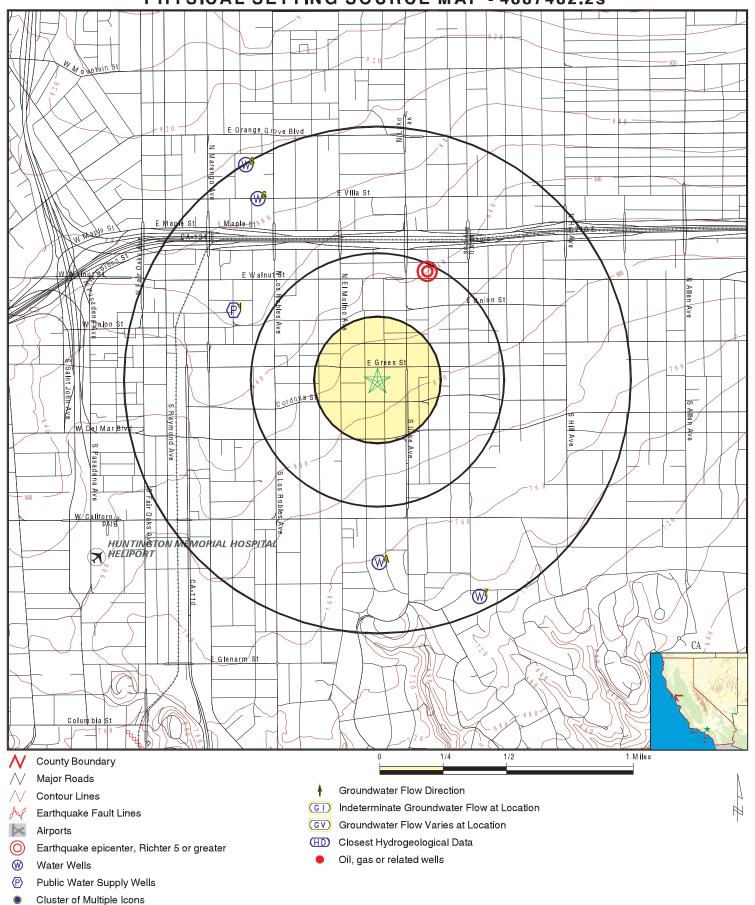

#### 2.3 Physical Setting

The elevation of the subject property is approximately 810 feet above sea level (USGS Pasadena, California 7.5 minute topographic quadrangle). Based on our review of the GeoCheck Section of the EDR Radius report, the subject property is not situated within a 100-year FEMA Flood Zone. No wetlands were identified at the property or adjoining/immediately surrounding properties. Based on our review of groundwater data presented in the State Water Resources Control Board (SWRCB) GeoTracker website, groundwater was detected at groundwater monitoring well ID 01N12W34H001S (1151 Oxford Road) approximately 1.70 miles southeast of the subject property at approximately 170-feet below ground surface. However, perched and semi-perched aquifers may be present beneath the site. Based on topographic map interpretation, regional groundwater flow direction is estimated to be towards the southeast; however local groundwater flow direction may vary.

#### 5.0 REGULATORY DATABASE REPORT

A radial database search was conducted in accordance with the specifications defined in ASTM E 1527-13 which sets the radial search distances for each regulatory database. The radial database search was conducted by EDR on March 22, 2017. A copy of the database report is presented in Appendix II of this report. The following table summarizes required databases reviewed, the approximate search distances, and indicates if the subject site, adjoining/immediately surrounding properties or surrounding sites are listed on the respective database.

Following the table are summaries of the information found in the relevant database listings and our opinion regarding the potential for the subject property to be impacted. Our opinion is based on the information found in the database listings, through other historical and regulatory resources, "Standard Guide for Vapor Encroachment Screening on Property Involved in Real Estate Transactions" (ASTM E2600-15), and assumed groundwater flow direction. As discussed in Section 2.3, Groundwater is estimated to be in excess of 100-feet below ground surface in the area of the site and is assumed to flow towards the southeast.

#### 5.2 Adjoining and Immediately Surrounding Properties

Penn Oil & Supply Co. / Kirks Texaco Service (790 East Green Street) – The north adjoining property (hydrologically cross/up-gradient) is listed on the EDR Historical Auto Station (EDR US Hist Auto Stat) database. According to the listing, gas stations Penn Oil & Supply Co. and Kirks Texaco Service operated on the property in at least 1932 through 1942, and in 1951, respectively. No further information was available. EFI Global, Inc. conducted a Vapor Intrusion Risk Assessment at this property on December 22, 2016. A total of seven soil vapor probes were advanced at a depth of 5-feet bgs throughout the site and all soil vapor samples were analyzed for volatile organic compounds (VOCs). No detectable concentrations of VOCs in soil vapor were present in the samples collected at the property. Based on the foregoing, this listing is not expected to represent a significant environmental concern for the subject property.

The Division of Oil, Gas, and Geothermal Resources (DOGGR) Online Mapping System was reviewed for information pertaining to oil and gas exploration on or nearby the subject property.

• No oil wells were identified within 500 feet of the subject property.