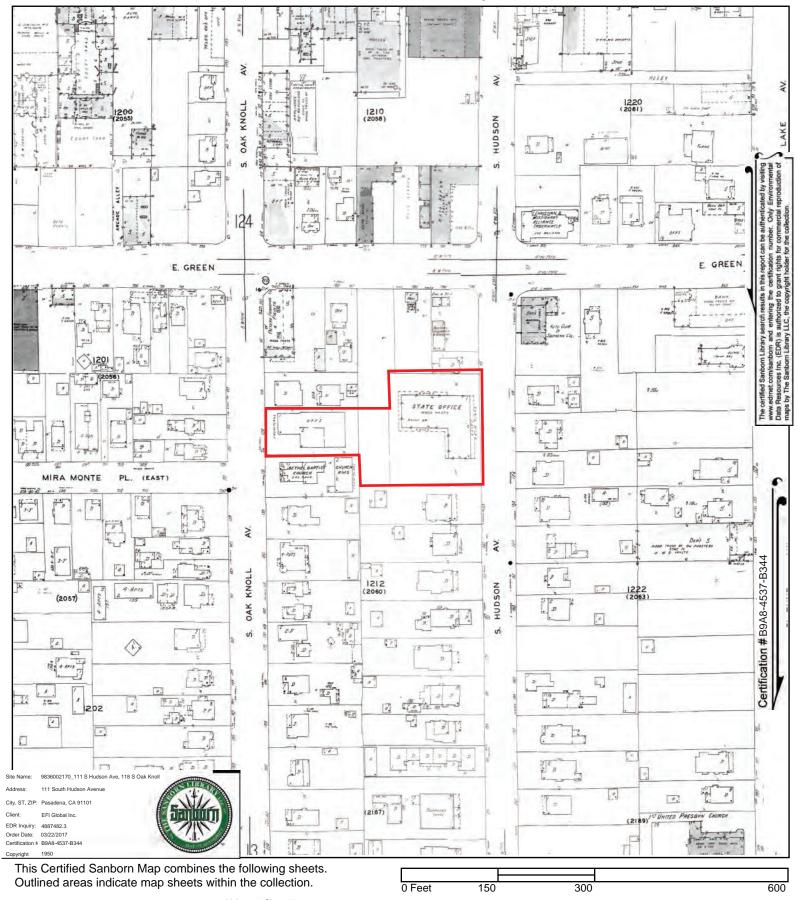

#### 4.4 Sanborn Map Review

Originally compiled by the Sanborn Map Company of Pelham, New York for fire insurance companies to assess fire risks related to building materials and hazardous materials storage, today Sanborn Maps are an invaluable tool for Environmental Professionals in determining historical site use and the potential for environmental conditions. Sanborn Map Coverage is available from as early as 1867 in some cities. Although Sanborn maps were created for approximately twelve thousand cities and towns in the United States, Canada, and Mexico, Sanborn Map Coverage is not available in newer and more rural communities. Sanborn Map Coverage was available from EDR for the years: 1903, 1910, 1931, 1950, and 1970. A summary of our observations is presented in the following table.

| Year | Subject Property                                                                                                                             | Notable Adjoining Property Observations                                         | Notable Observations of the Surrounding Area |
|------|----------------------------------------------------------------------------------------------------------------------------------------------|---------------------------------------------------------------------------------|----------------------------------------------|
| 1903 | The subject property appears to be developed with a residential structure on <i>Parcel -027</i> and undeveloped land on <i>Parcel -029</i> . | Residential and undeveloped land                                                | Residential and undeveloped land.            |
| 1910 | The subject property appears to be developed with four single family residential structures and associated private garages.                  | Residential and undeveloped land                                                | Residential and undeveloped land.            |
| 1931 | The subject property appears to be developed with five single family residential structures and associated private garages.                  | Residential. A gas station is depicted north adjoining property of Parcel -029. | Commercial and residential.                  |

| Year | Subject Property                | Notable Adjoining Property Observations | Notable Observations of the Surrounding Area |
|------|---------------------------------|-----------------------------------------|----------------------------------------------|
| 1950 | The subject property appears to | Commercial and                          | Commercial and residential.                  |
| and  | be developed with the existing  | residential (residential                |                                              |
| 1970 | commercial structures.          | structures are                          |                                              |
|      |                                 | demolished and                          |                                              |
|      |                                 | replaced with                           |                                              |
|      |                                 | commercial structures                   |                                              |
|      |                                 | or parking lots by                      |                                              |
|      |                                 | 1970. A gas station is                  |                                              |
|      |                                 | depicted north                          |                                              |
|      |                                 | of Parcel -029. (the                    |                                              |
|      |                                 | gas station is                          |                                              |
|      |                                 | redeveloped with a                      |                                              |
|      |                                 | commercial office by                    |                                              |
|      |                                 | 1970)                                   |                                              |

- Sanborn maps indicated the following historical street addresses associated with the subject property:
   116 and 116 ½ Franklin Avenue, 101, 103, 111, 113, 113 ½, 123, and 123 ½ South Hudson Avenue,
   and 118 and 120 South Oak Knoll Avenue. These addresses were researched during the completion of this report.
- Sanborn maps depicted a gas station on the north adjoining site of *Parcel -029* in at least 1950. For more information refer to Section 5.2.