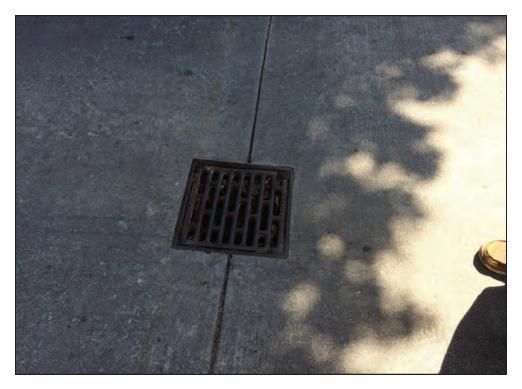

#### 3.1.1 Exterior Observations

The exterior portions of the site consist of concrete paved parking areas and access ways and landscaped areas. The concrete pavement appeared to be in good condition with no cracking and only minor staining observed from regular vehicular use. Two trash dumpster containers containing non-hazardous debris were observed on the southeast portion of Assessor's *Parcel Number 5734-025-029*. No hazardous materials or wastes were observed in the vicinity. A storm drain was also observed on the east portion of *parcel -029*. The drain appeared to be in good condition with no staining and no odors observed.