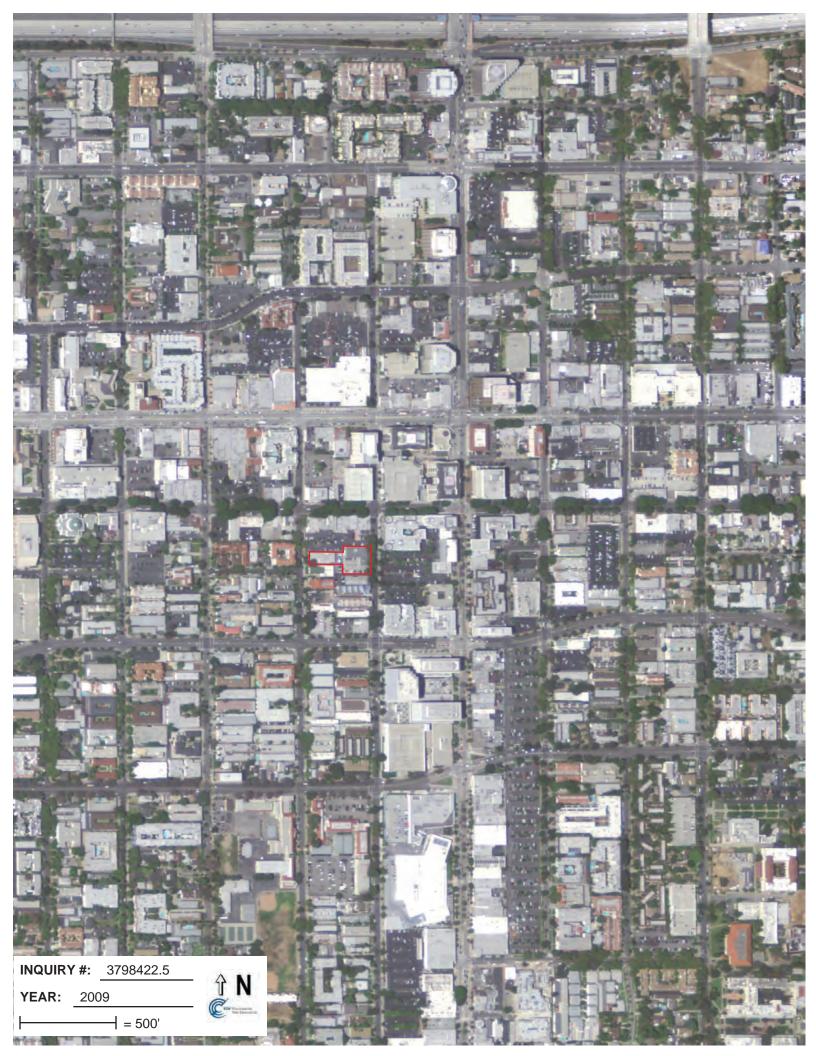

Aerial Photograph Coverage was available from Environmental Data Resources (EDR) for the years: 1928, 1938, 1949, 1952, 1964, 1972, 1981, 1989, 1994, 2005, 2009, 2010, and 2012. A summary of our observations is presented in the following table.

| Year                       | Subject Property                                                                      | Notable Adjoining Property Observations | Notable Observations of the Surrounding Area |
|----------------------------|---------------------------------------------------------------------------------------|-----------------------------------------|----------------------------------------------|
| 1928, 1938,<br>and 1949    | The subject property appears to be developed for residential purposes.                | Residential                             | Commercial and residential                   |
| 1972, 1981,<br>1989, 1994, | The subject property appears to be developed with the existing commercial structures. | Commercial and residential              | Commercial and residential                   |