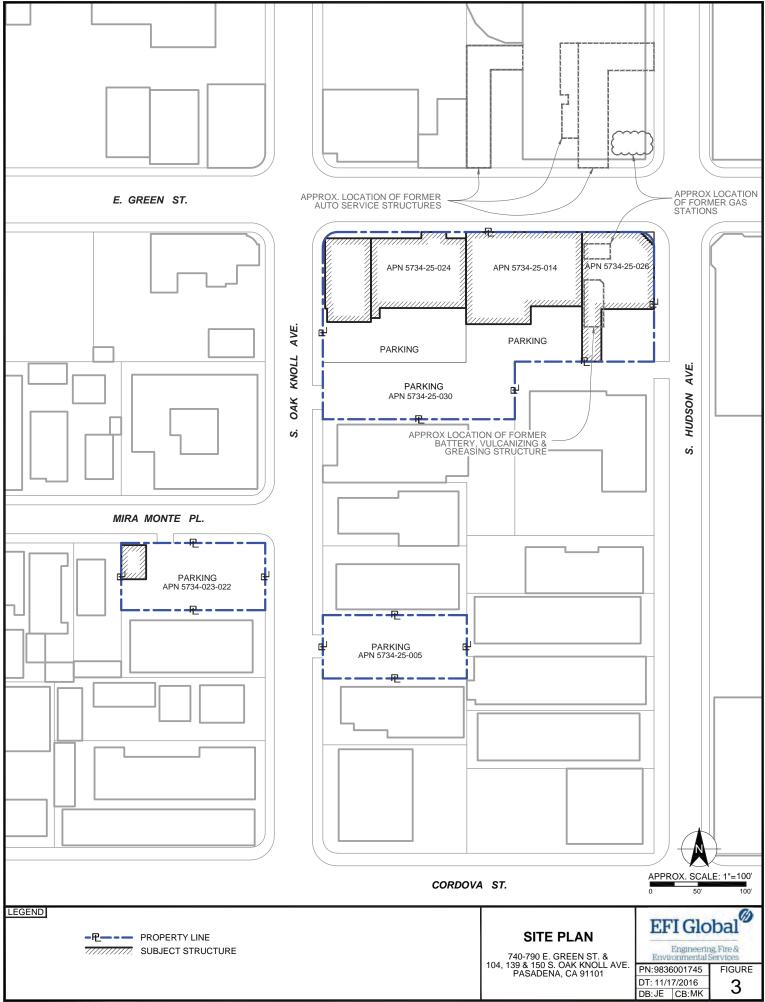

#### 5.2 Adjoining and Immediately Surrounding Properties

Penn Oil & Supply Co. / Kirks Texaco Service (790 East Green Street) – The north adjoining property (hydrologically cross/up-gradient) is listed on the EDR Historical Auto Station (EDR US Hist Auto Stat) database. According to the listing, gas stations Penn Oil & Supply Co. and Kirks Texaco Service operated on the property in at least 1932 through 1942, and in 1951, respectively. No further information was available. EFI Global, Inc. conducted a Vapor Intrusion Risk Assessment at this property on December 22, 2016. A total of seven soil vapor probes were advanced at a depth of 5-feet bgs throughout the site and all soil vapor samples were analyzed for volatile organic compounds (VOCs). No detectable concentrations of VOCs in soil vapor were present in the samples collected at the property. Based on the foregoing, this listing is not expected to represent a significant environmental concern for the subject property.

- Sanborn maps indicated the following historical street addresses associated with the subject property:
   116 and 116 ½ Franklin Avenue, 101, 103, 111, 113, 113 ½, 123, and 123 ½ South Hudson Avenue,
   and 118 and 120 South Oak Knoll Avenue. These addresses were researched during the completion of this report.
- Sanborn maps depicted a gas station on the north adjoining site of *Parcel -029* in at least 1950. For more information refer to Section 5.2.

| Year | Subject Property                | Notable Adjoining Property Observations | Notable Observations of the Surrounding Area |
|------|---------------------------------|-----------------------------------------|----------------------------------------------|
| 1950 | The subject property appears to | Commercial and                          | Commercial and residential.                  |
| and  | be developed with the existing  | residential (residential                |                                              |
| 1970 | commercial structures.          | structures are                          |                                              |
|      |                                 | demolished and                          |                                              |
|      |                                 | replaced with                           |                                              |
|      |                                 | commercial structures                   |                                              |
|      |                                 | or parking lots by                      |                                              |
|      |                                 | 1970. A gas station is                  |                                              |
|      |                                 | depicted north                          |                                              |
|      |                                 | of Parcel -029. (the                    |                                              |
|      |                                 | gas station is                          |                                              |
|      |                                 | redeveloped with a                      |                                              |
|      |                                 | commercial office by                    |                                              |
|      |                                 | 1970)                                   |                                              |