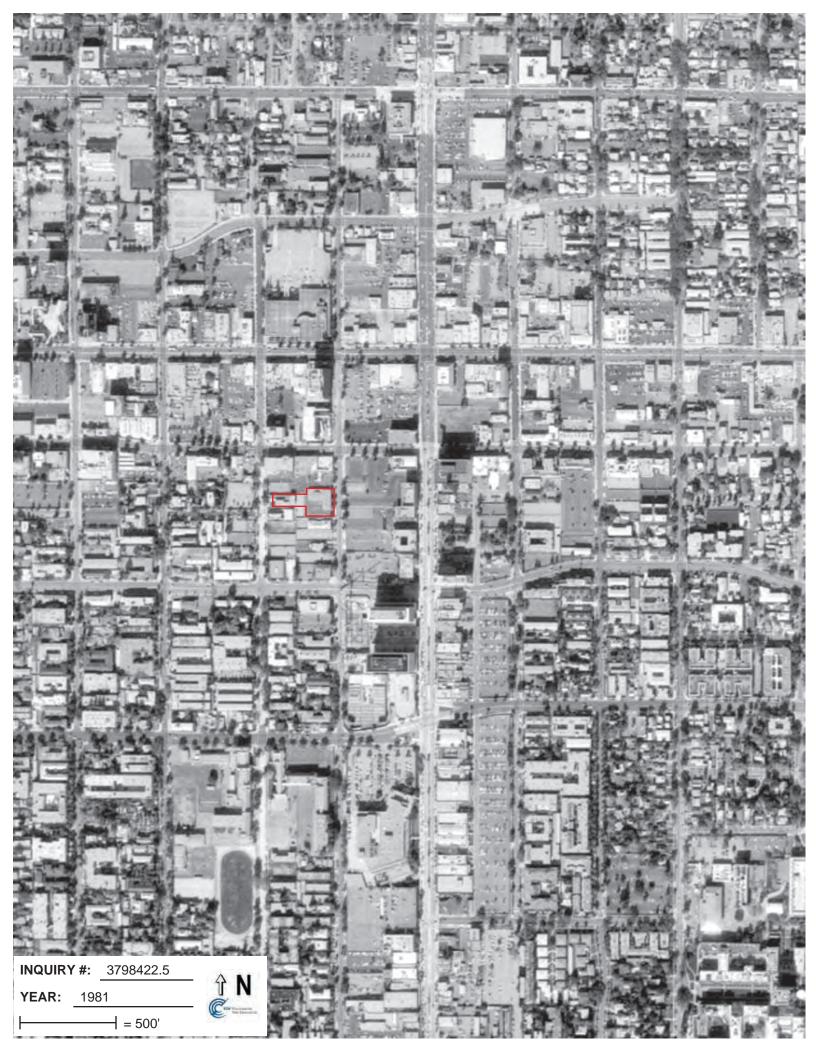

#### 4.1 Aerial Photography Review

Aerial Photography of many portions of the United States dates back to the 1920's. Items searched for in each photograph included, but were not limited to: evidence of tanks, gas stations, industrial site usage, water drainage pathways, areas which show evidence of drums or excessive debris, discolored or stained soils, areas of distressed vegetation, et cetera.

Aerial Photograph Coverage was available from Environmental Data Resources (EDR) for the years: 1928, 1938, 1949, 1952, 1964, 1972, 1981, 1989, 1994, 2005, 2009, 2010, and 2012. A summary of our observations is presented in the following table.

| Year                       | Subject Property                                                                      | Notable Adjoining Property Observations | Notable Observations of the Surrounding Area |
|----------------------------|---------------------------------------------------------------------------------------|-----------------------------------------|----------------------------------------------|
| 1928, 1938,<br>and 1949    | The subject property appears to be developed for residential purposes.                | Residential                             | Commercial and residential                   |
| 1972, 1981,<br>1989, 1994, | The subject property appears to be developed with the existing commercial structures. | Commercial and residential              | Commercial and residential                   |