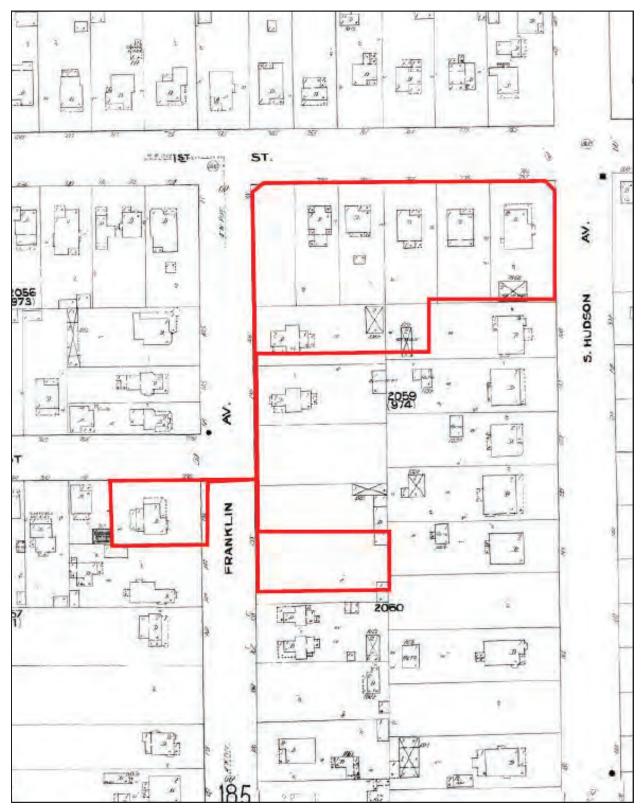

#### 4.4 Sanborn Map Review

Originally compiled by the Sanborn Map Company of Pelham, New York for fire insurance companies to assess fire risks related to building materials and hazardous materials storage, today Sanborn Maps are an invaluable tool for Environmental Professionals in determining historical site use and the potential for environmental conditions. Sanborn Map Coverage is available from as early as 1867 in some cities. Although Sanborn maps were created for approximately twelve thousand cities and towns in the United States, Canada, and Mexico, Sanborn Map Coverage is not available in newer and more rural communities. Sanborn Map Coverage was available from EDR for the years: 1903, 1910, 1931, 1950, and 1970. A summary of our observations is presented in the following table.

| Year | Subject Property                                                                                                                             | Notable Adjoining Property Observations                                         | Notable Observations of the Surrounding Area |
|------|----------------------------------------------------------------------------------------------------------------------------------------------|---------------------------------------------------------------------------------|----------------------------------------------|
| 1903 | The subject property appears to be developed with a residential structure on <i>Parcel -027</i> and undeveloped land on <i>Parcel -029</i> . | Residential and undeveloped land                                                | Residential and undeveloped land.            |
| 1910 | The subject property appears to be developed with four single family residential structures and associated private garages.                  | Residential and undeveloped land                                                | Residential and undeveloped land.            |
| 1931 | The subject property appears to be developed with five single family residential structures and associated private garages.                  | Residential. A gas station is depicted north adjoining property of Parcel -029. | Commercial and residential.                  |

| Year | Subject Property                | Notable Adjoining Property Observations | Notable Observations of the Surrounding Area |
|------|---------------------------------|-----------------------------------------|----------------------------------------------|
| 1950 | The subject property appears to | Commercial and                          | Commercial and residential.                  |
| and  | be developed with the existing  | residential (residential                |                                              |
| 1970 | commercial structures.          | structures are                          |                                              |
|      |                                 | demolished and                          |                                              |
|      |                                 | replaced with                           |                                              |
|      |                                 | commercial structures                   |                                              |
|      |                                 | or parking lots by                      |                                              |
|      |                                 | 1970. A gas station is                  |                                              |
|      |                                 | depicted north                          |                                              |
|      |                                 | of Parcel -029. (the                    |                                              |
|      |                                 | gas station is                          |                                              |
|      |                                 | redeveloped with a                      |                                              |
|      |                                 | commercial office by                    |                                              |
|      |                                 | 1970)                                   |                                              |

- Sanborn maps indicated the following historical street addresses associated with the subject property:
   116 and 116 ½ Franklin Avenue, 101, 103, 111, 113, 113 ½, 123, and 123 ½ South Hudson Avenue,
   and 118 and 120 South Oak Knoll Avenue. These addresses were researched during the completion of this report.
- Sanborn maps depicted a gas station on the north adjoining site of *Parcel -029* in at least 1950. For more information refer to Section 5.2.