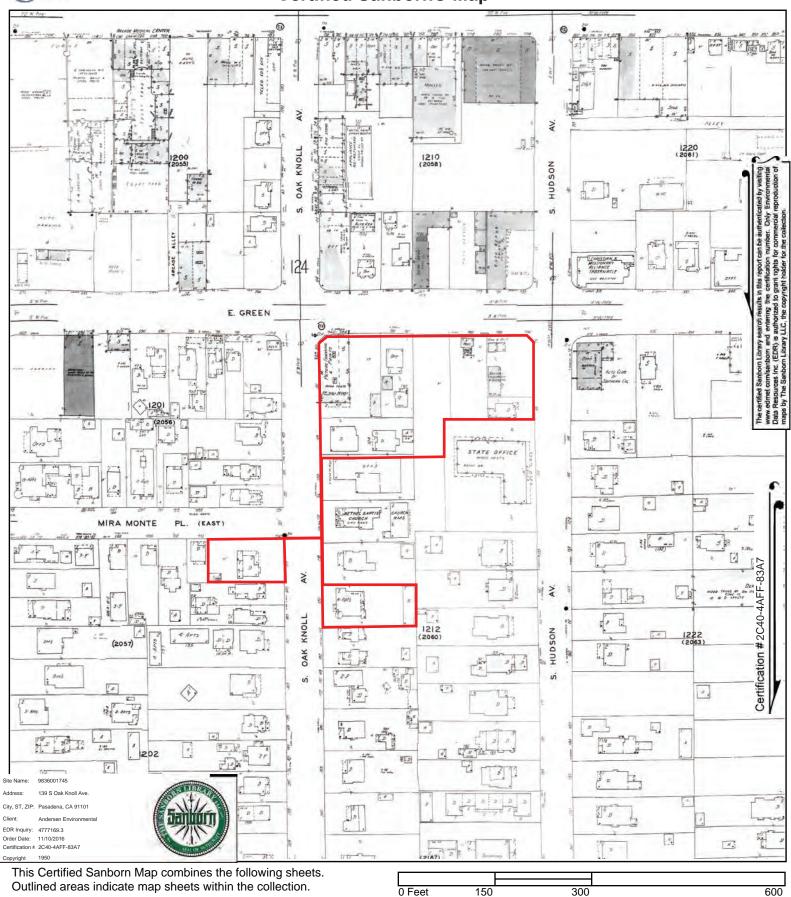

#### 4.4 Sanborn Map Review

Originally compiled by the Sanborn Map Company of Pelham, New York for fire insurance companies to assess fire risks related to building materials and hazardous materials storage, today Sanborn Maps are an invaluable tool for Environmental Professionals in determining historical site use and the potential for environmental conditions. Sanborn Map Coverage is available from as early as 1867 in some cities. Although Sanborn maps were created for approximately twelve thousand cities and towns in the United States, Canada, and Mexico, Sanborn Map Coverage is not available in newer and more rural communities. Sanborn Map Coverage was available from EDR for the years: 1903, 1910, 1931, 1950, and 1970. A summary of our observations is presented in the following table.

| Year | Subject Property                                                                                                                             | Notable Adjoining Property Observations                                         | Notable Observations of the Surrounding Area |
|------|----------------------------------------------------------------------------------------------------------------------------------------------|---------------------------------------------------------------------------------|----------------------------------------------|
| 1903 | The subject property appears to be developed with a residential structure on <i>Parcel -027</i> and undeveloped land on <i>Parcel -029</i> . | Residential and undeveloped land                                                | Residential and undeveloped land.            |
| 1910 | The subject property appears to be developed with four single family residential structures and associated private garages.                  | Residential and undeveloped land                                                | Residential and undeveloped land.            |
| 1931 | The subject property appears to be developed with five single family residential structures and associated private garages.                  | Residential. A gas station is depicted north adjoining property of Parcel -029. | Commercial and residential.                  |

| Year | Subject Property                | Notable Adjoining Property Observations | Notable Observations of the Surrounding Area |
|------|---------------------------------|-----------------------------------------|----------------------------------------------|
| 1950 | The subject property appears to | Commercial and                          | Commercial and residential.                  |
| and  | be developed with the existing  | residential (residential                |                                              |
| 1970 | commercial structures.          | structures are                          |                                              |
|      |                                 | demolished and                          |                                              |
|      |                                 | replaced with                           |                                              |
|      |                                 | commercial structures                   |                                              |
|      |                                 | or parking lots by                      |                                              |
|      |                                 | 1970. A gas station is                  |                                              |
|      |                                 | depicted north                          |                                              |
|      |                                 | of Parcel -029. (the                    |                                              |
|      |                                 | gas station is                          |                                              |
|      |                                 | redeveloped with a                      |                                              |
|      |                                 | commercial office by                    |                                              |
|      |                                 | 1970)                                   |                                              |

- Sanborn maps indicated the following historical street addresses associated with the subject property:
   116 and 116 ½ Franklin Avenue, 101, 103, 111, 113, 113 ½, 123, and 123 ½ South Hudson Avenue,
   and 118 and 120 South Oak Knoll Avenue. These addresses were researched during the completion of this report.
- Sanborn maps depicted a gas station on the north adjoining site of *Parcel -029* in at least 1950. For more information refer to Section 5.2.