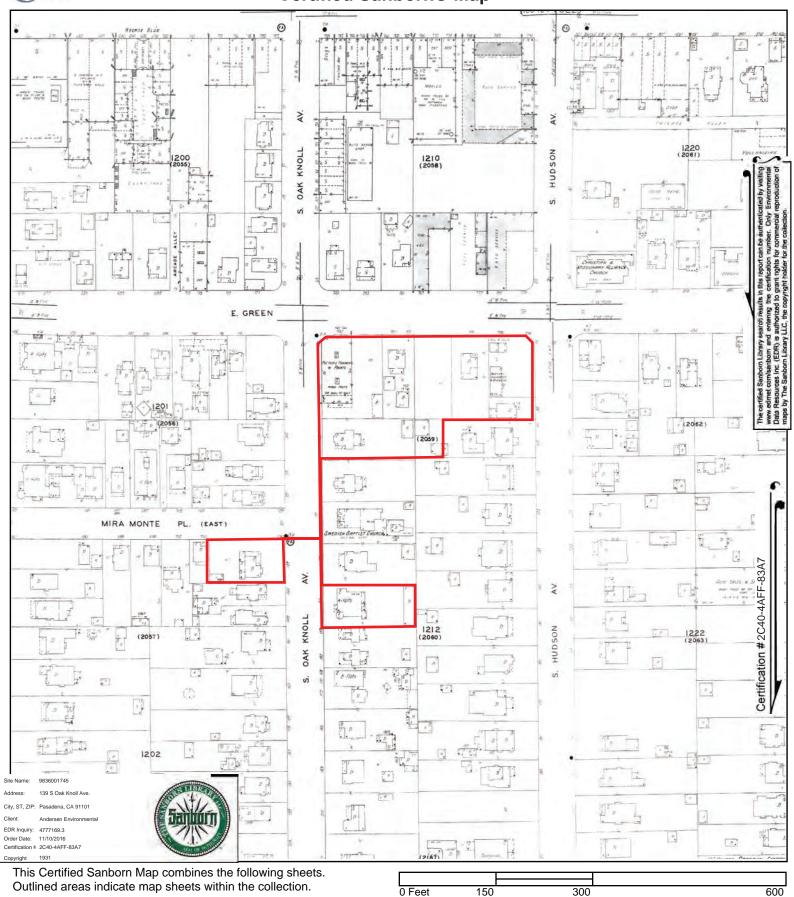

#### 4.4 Sanborn Map Review

Originally compiled by the Sanborn Map Company of Pelham, New York for fire insurance companies to assess fire risks related to building materials and hazardous materials storage, today Sanborn Maps are an invaluable tool for Environmental Professionals in determining historical site use and the potential for environmental conditions. Sanborn Map Coverage is available from as early as 1867 in some cities. Although Sanborn maps were created for approximately twelve thousand cities and towns in the United States, Canada, and Mexico, Sanborn Map Coverage is not available in newer and more rural communities. Sanborn Map Coverage was available from EDR for the years: 1903, 1910, 1931, 1950, and 1970. A summary of our observations is presented in the following table.

| Year | Subject Property                                                                                                                             | Notable Adjoining Property Observations                                         | Notable Observations of the Surrounding Area |
|------|----------------------------------------------------------------------------------------------------------------------------------------------|---------------------------------------------------------------------------------|----------------------------------------------|
| 1903 | The subject property appears to be developed with a residential structure on <i>Parcel -027</i> and undeveloped land on <i>Parcel -029</i> . | Residential and undeveloped land                                                | Residential and undeveloped land.            |
| 1910 | The subject property appears to be developed with four single family residential structures and associated private garages.                  | Residential and undeveloped land                                                | Residential and undeveloped land.            |
| 1931 | The subject property appears to be developed with five single family residential structures and associated private garages.                  | Residential. A gas station is depicted north adjoining property of Parcel -029. | Commercial and residential.                  |

| Year | Subject Property                | Notable Adjoining Property Observations | Notable Observations of the Surrounding Area |
|------|---------------------------------|-----------------------------------------|----------------------------------------------|
| 1950 | The subject property appears to | Commercial and                          | Commercial and residential.                  |
| and  | be developed with the existing  | residential (residential                |                                              |
| 1970 | commercial structures.          | structures are                          |                                              |
|      |                                 | demolished and                          |                                              |
|      |                                 | replaced with                           |                                              |
|      |                                 | commercial structures                   |                                              |
|      |                                 | or parking lots by                      |                                              |
|      |                                 | 1970. A gas station is                  |                                              |
|      |                                 | depicted north                          |                                              |
|      |                                 | of Parcel -029. (the                    |                                              |
|      |                                 | gas station is                          |                                              |
|      |                                 | redeveloped with a                      |                                              |
|      |                                 | commercial office by                    |                                              |
|      |                                 | 1970)                                   |                                              |

- Sanborn maps indicated the following historical street addresses associated with the subject property:
   116 and 116 ½ Franklin Avenue, 101, 103, 111, 113, 113 ½, 123, and 123 ½ South Hudson Avenue,
   and 118 and 120 South Oak Knoll Avenue. These addresses were researched during the completion of this report.
- Sanborn maps depicted a gas station on the north adjoining site of *Parcel -029* in at least 1950. For more information refer to Section 5.2.

#### 5.2 Adjoining and Immediately Surrounding Properties

Penn Oil & Supply Co. / Kirks Texaco Service (790 East Green Street) – The north adjoining property (hydrologically cross/up-gradient) is listed on the EDR Historical Auto Station (EDR US Hist Auto Stat) database. According to the listing, gas stations Penn Oil & Supply Co. and Kirks Texaco Service operated on the property in at least 1932 through 1942, and in 1951, respectively. No further information was available. EFI Global, Inc. conducted a Vapor Intrusion Risk Assessment at this property on December 22, 2016. A total of seven soil vapor probes were advanced at a depth of 5-feet bgs throughout the site and all soil vapor samples were analyzed for volatile organic compounds (VOCs). No detectable concentrations of VOCs in soil vapor were present in the samples collected at the property. Based on the foregoing, this listing is not expected to represent a significant environmental concern for the subject property.