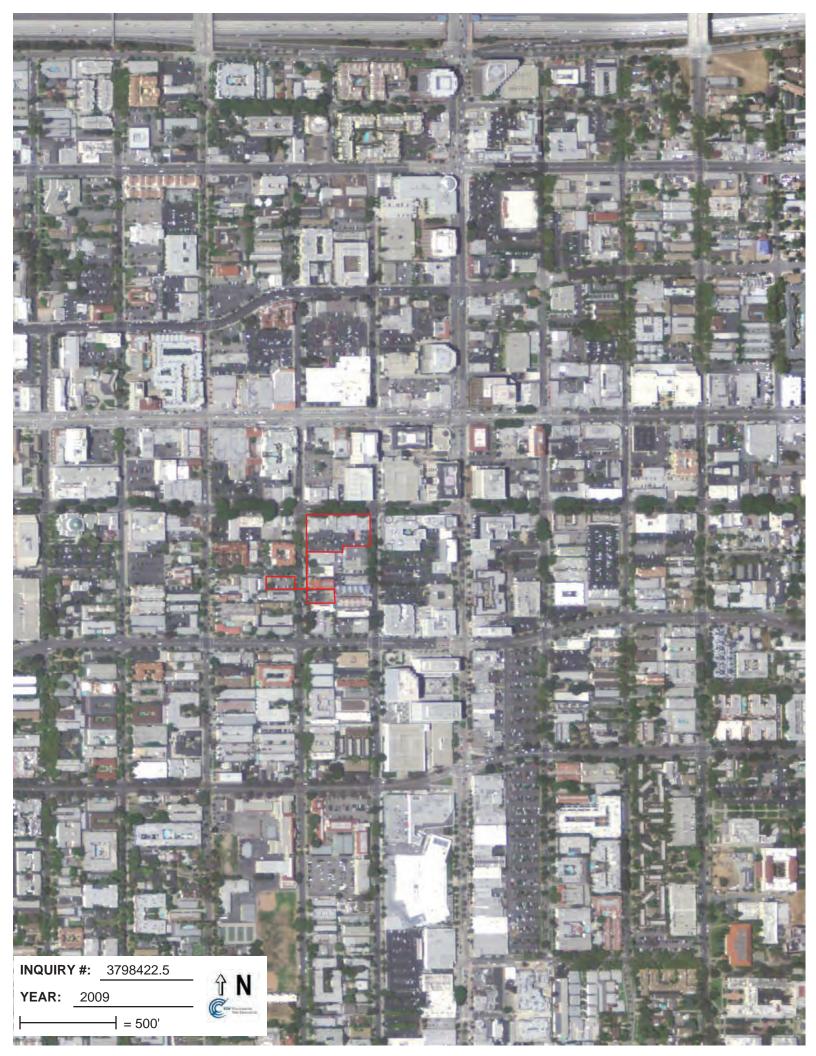

Aerial Photograph Coverage was available from Environmental Data Resources (EDR) for the years: 1928, 1938, 1949, 1952, 1964, 1972, 1981, 1989, 1994, 2005, 2009, 2010, and 2012. A summary of our observations is presented in the following table.

| Year                       | Subject Property                                                                      | Notable Adjoining Property Observations | Notable Observations of the Surrounding Area |
|----------------------------|---------------------------------------------------------------------------------------|-----------------------------------------|----------------------------------------------|
| 1928, 1938,<br>and 1949    | The subject property appears to be developed for residential purposes.                | Residential                             | Commercial and residential                   |
| 1972, 1981,<br>1989, 1994, | The subject property appears to be developed with the existing commercial structures. | Commercial and residential              | Commercial and residential                   |