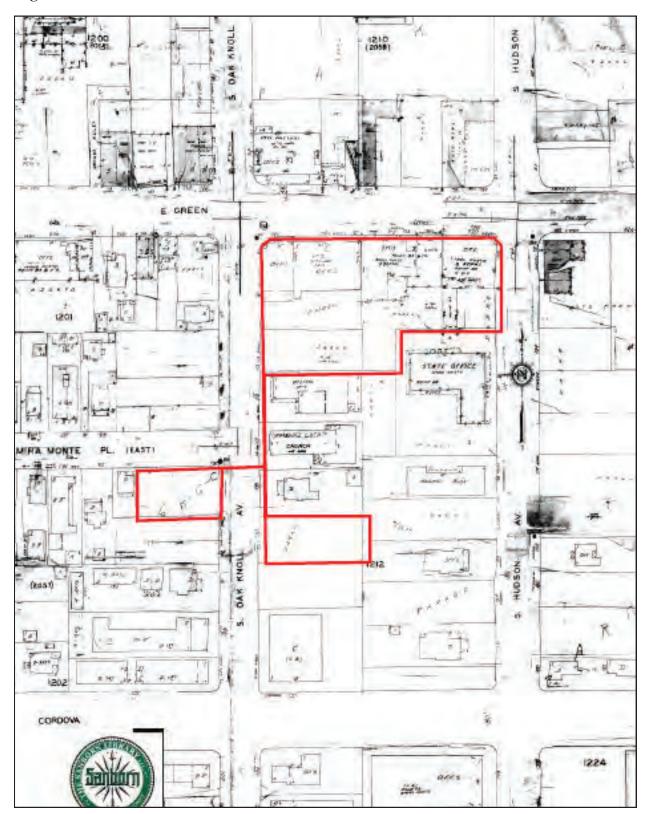

| Year | Subject Property                                                                                                                             | Notable Adjoining Property Observations                                         | Notable Observations of the Surrounding Area |
|------|----------------------------------------------------------------------------------------------------------------------------------------------|---------------------------------------------------------------------------------|----------------------------------------------|
| 1903 | The subject property appears to be developed with a residential structure on <i>Parcel -027</i> and undeveloped land on <i>Parcel -029</i> . | Residential and undeveloped land                                                | Residential and undeveloped land.            |
| 1910 | The subject property appears to be developed with four single family residential structures and associated private garages.                  | Residential and undeveloped land                                                | Residential and undeveloped land.            |
| 1931 | The subject property appears to be developed with five single family residential structures and associated private garages.                  | Residential. A gas station is depicted north adjoining property of Parcel -029. | Commercial and residential.                  |

| Year | Subject Property                | Notable Adjoining Property Observations | Notable Observations of the Surrounding Area |
|------|---------------------------------|-----------------------------------------|----------------------------------------------|
| 1950 | The subject property appears to | Commercial and                          | Commercial and residential.                  |
| and  | be developed with the existing  | residential (residential                |                                              |
| 1970 | commercial structures.          | structures are                          |                                              |
|      |                                 | demolished and                          |                                              |
|      |                                 | replaced with                           |                                              |
|      |                                 | commercial structures                   |                                              |
|      |                                 | or parking lots by                      |                                              |
|      |                                 | 1970. A gas station is                  |                                              |
|      |                                 | depicted north                          |                                              |
|      |                                 | of Parcel -029. (the                    |                                              |
|      |                                 | gas station is                          |                                              |
|      |                                 | redeveloped with a                      |                                              |
|      |                                 | commercial office by                    |                                              |
|      |                                 | 1970)                                   |                                              |

- Sanborn maps indicated the following historical street addresses associated with the subject property:
   116 and 116 ½ Franklin Avenue, 101, 103, 111, 113, 113 ½, 123, and 123 ½ South Hudson Avenue,
   and 118 and 120 South Oak Knoll Avenue. These addresses were researched during the completion of this report.
- Sanborn maps depicted a gas station on the north adjoining site of *Parcel -029* in at least 1950. For more information refer to Section 5.2.