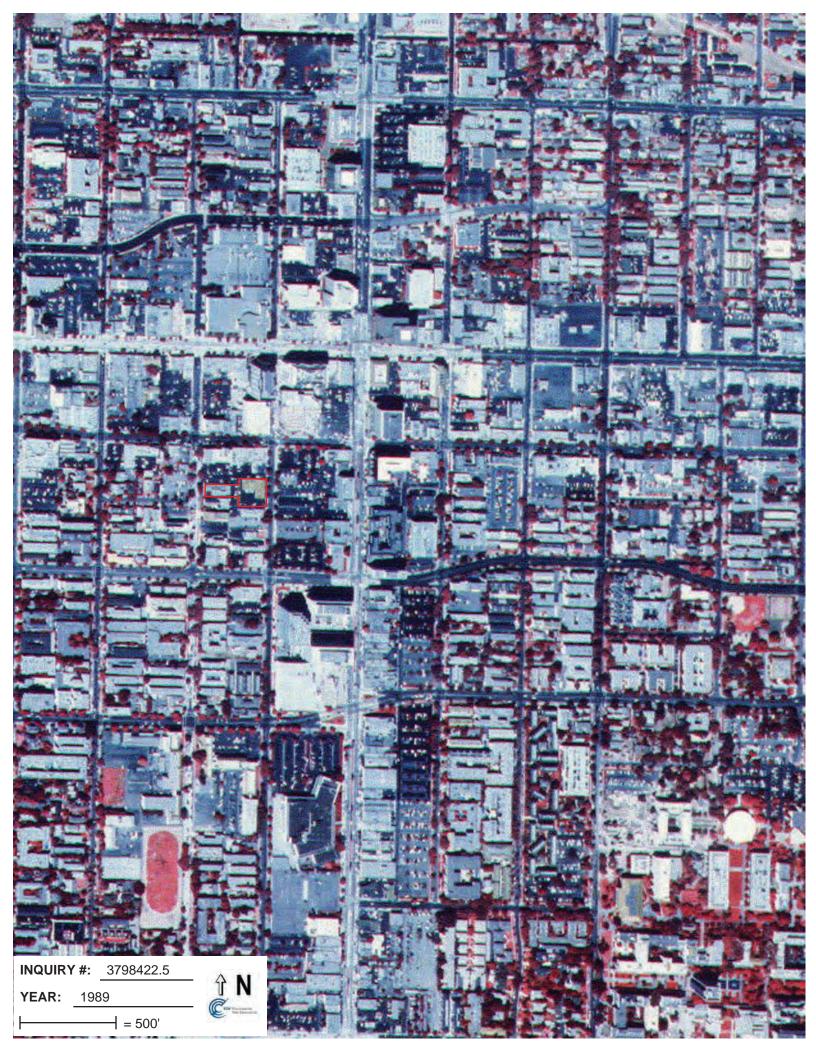

Aerial Photograph Coverage was available from Environmental Data Resources (EDR) for the years: 1928, 1938, 1949, 1952, 1964, 1972, 1981, 1989, 1994, 2005, 2009, 2010, and 2012. A summary of our observations is presented in the following table.

| Year                       | Subject Property                                                                      | Notable Adjoining Property Observations | Notable Observations of the Surrounding Area |
|----------------------------|---------------------------------------------------------------------------------------|-----------------------------------------|----------------------------------------------|
| 1928, 1938,<br>and 1949    | The subject property appears to be developed for residential purposes.                | Residential                             | Commercial and residential                   |
| 1972, 1981,<br>1989, 1994, | The subject property appears to be developed with the existing commercial structures. | Commercial and residential              | Commercial and residential                   |