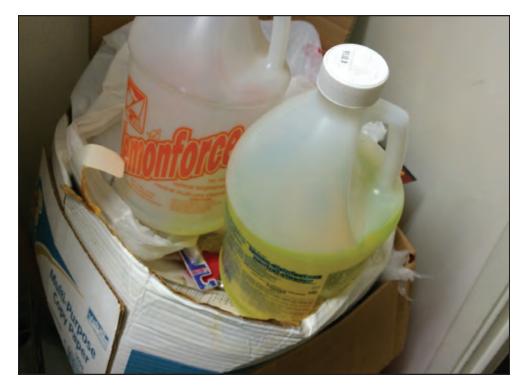

#### 3.1.2 Interior Observations

The subject property contains two onsite structures of wood frame construction and concrete slab foundation. The structure on *parcel -027* is two stories and has a flat roof. The structure on *parcel -029* is one story, with brick facade, and has a pitched roof. Building materials observed in both structures included drywall, carpet and linoleum floors, and 2' by 2' drop ceiling panels. Both structures consisted of offices, conference rooms, bathrooms, and employee break rooms. No floor drains were observed in the bathrooms or employee break room areas of either structure. Household cleaning supplies were observed throughout both structures. Based on the low quantity of the cleaning supplies stored, they are unlikely to represent a significant environmental concern.