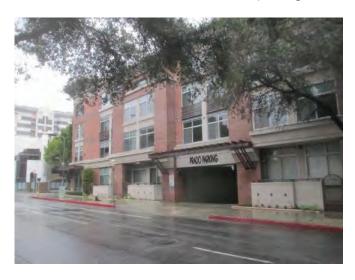

#### 2.0 SITE DESCRIPTION

EFI Global, Inc. has performed a Phase I for a commercial property located at 111 South Hudson Avenue and 118 South Oak Knoll Avenue, in Los Angeles County and the City of Pasadena, California. The subject property is composed of two parcels, Assessor's Parcel Numbers (APN) 5734-025-027 towards the west and APN 5734-025-029 towards the east, between South Hudson and South Oak Knoll Avenues, approximately 170-feet south of East Green Street, in the City of Pasadena. The subject property is approximately 1.12 acres in size and is occupied by two commercial structures that are approximately 15,400 total square feet in size. The buildings are currently occupied by mental health service offices. The remaining portions of the property consist of concrete paved parking areas. The surrounding area is used for commercial and residential purposes.

#### 3.1.2 Interior Observations

The subject property contains two onsite structures of wood frame construction and concrete slab foundation. The structure on *parcel -027* is two stories and has a flat roof. The structure on *parcel -029* is one story, with brick facade, and has a pitched roof. Building materials observed in both structures included drywall, carpet and linoleum floors, and 2' by 2' drop ceiling panels. Both structures consisted of offices, conference rooms, bathrooms, and employee break rooms. No floor drains were observed in the bathrooms or employee break room areas of either structure. Household cleaning supplies were observed throughout both structures. Based on the low quantity of the cleaning supplies stored, they are unlikely to represent a significant environmental concern.