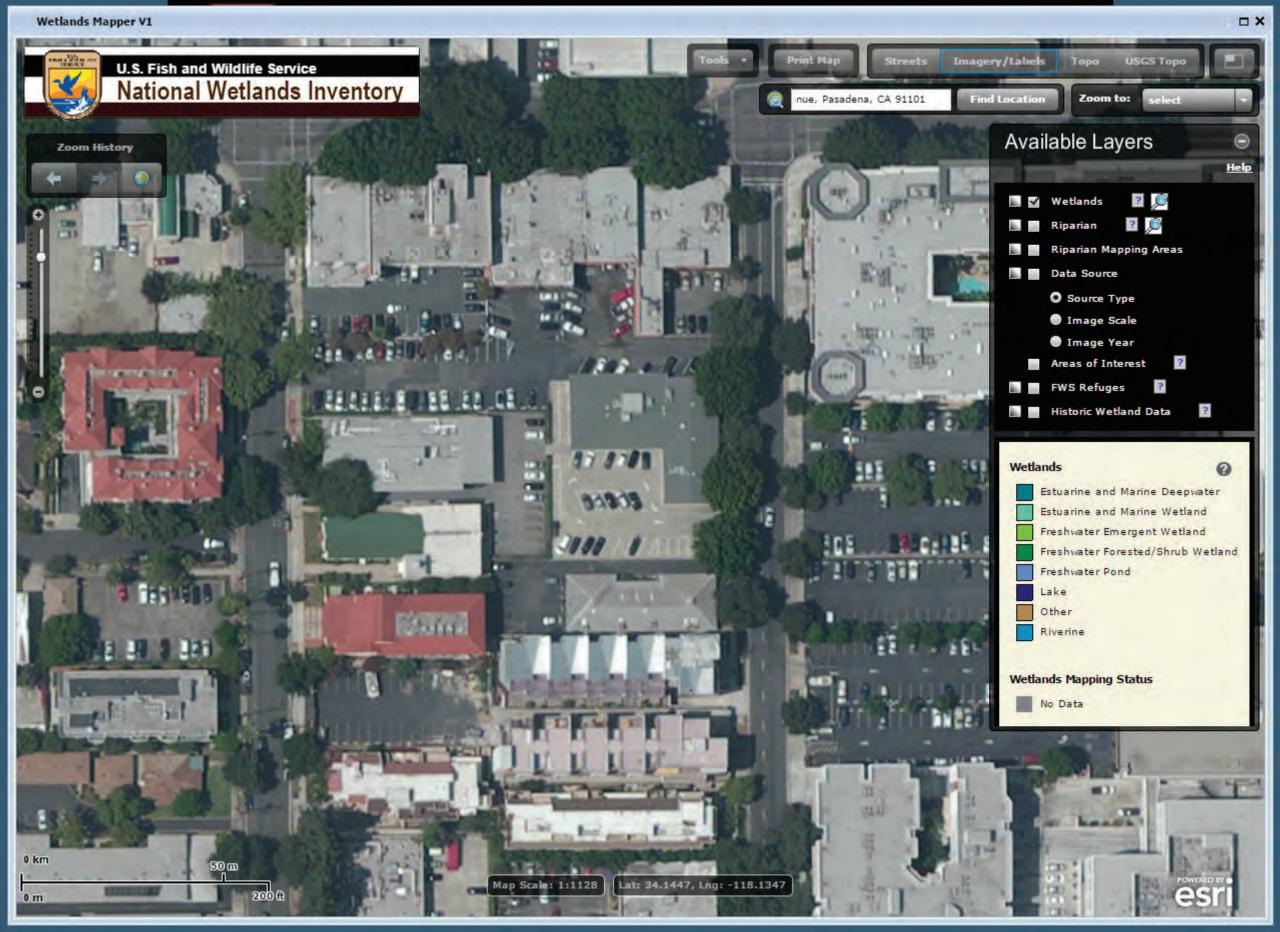

#### 7.4 Wetlands

According to the Clean Water Act, a wetland is "those areas that are inundated or saturated by surface or groundwater at a frequency and duration sufficient to support, and that under normal circumstances do support, a prevalence of vegetation typically adapted for life in saturated soil conditions." Wetland areas have been identified as ecologically diverse and sensitive areas and are generally subject to more stringent development, re-development, and building regulations.

• The U.S. Fish and Wildlife Service National Wetlands Inventory was reviewed to determine if the subject property is situated within an identified wetland. According to the USFWS, the subject property is not located within a wetland area.