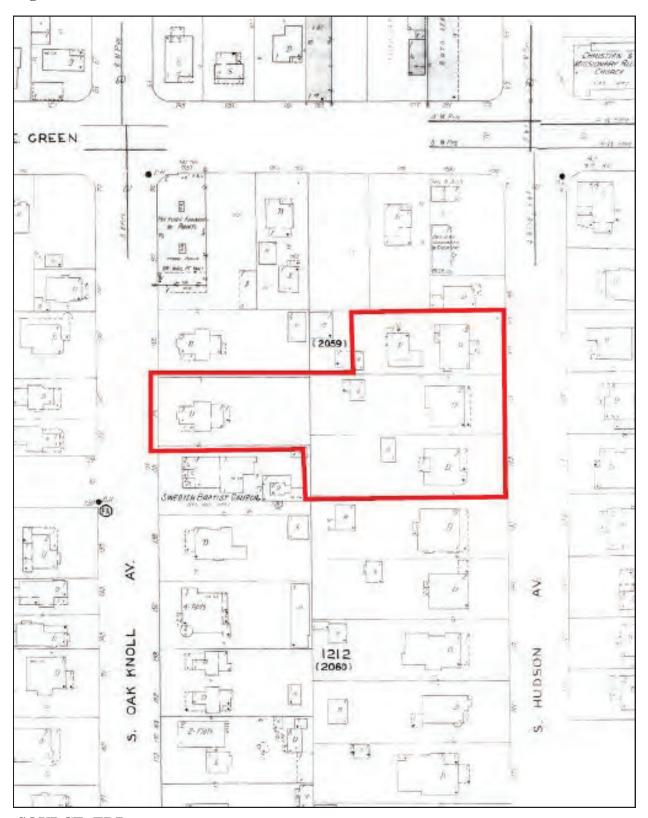

#### 4.4 Sanborn Map Review

Originally compiled by the Sanborn Map Company of Pelham, New York for fire insurance companies to assess fire risks related to building materials and hazardous materials storage, today Sanborn Maps are an invaluable tool for Environmental Professionals in determining historical site use and the potential for environmental conditions. Sanborn Map Coverage is available from as early as 1867 in some cities. Although Sanborn maps were created for approximately twelve thousand cities and towns in the United States, Canada, and Mexico, Sanborn Map Coverage is not available in newer and more rural communities. Sanborn Map Coverage was available from EDR for the years: 1903, 1910, 1931, 1950, and 1970. A summary of our observations is presented in the following table.

| Year | Subject Property                                                                                                                             | Notable Adjoining Property Observations                                         | Notable Observations of the Surrounding Area |
|------|----------------------------------------------------------------------------------------------------------------------------------------------|---------------------------------------------------------------------------------|----------------------------------------------|
| 1903 | The subject property appears to be developed with a residential structure on <i>Parcel -027</i> and undeveloped land on <i>Parcel -029</i> . | Residential and undeveloped land                                                | Residential and undeveloped land.            |
| 1910 | The subject property appears to be developed with four single family residential structures and associated private garages.                  | Residential and undeveloped land                                                | Residential and undeveloped land.            |
| 1931 | The subject property appears to be developed with five single family residential structures and associated private garages.                  | Residential. A gas station is depicted north adjoining property of Parcel -029. | Commercial and residential.                  |

| Year | Subject Property                | Notable Adjoining Property Observations | Notable Observations of the Surrounding Area |
|------|---------------------------------|-----------------------------------------|----------------------------------------------|
| 1950 | The subject property appears to | Commercial and                          | Commercial and residential.                  |
| and  | be developed with the existing  | residential (residential                |                                              |
| 1970 | commercial structures.          | structures are                          |                                              |
|      |                                 | demolished and                          |                                              |
|      |                                 | replaced with                           |                                              |
|      |                                 | commercial structures                   |                                              |
|      |                                 | or parking lots by                      |                                              |
|      |                                 | 1970. A gas station is                  |                                              |
|      |                                 | depicted north                          |                                              |
|      |                                 | of Parcel -029. (the                    |                                              |
|      |                                 | gas station is                          |                                              |
|      |                                 | redeveloped with a                      |                                              |
|      |                                 | commercial office by                    |                                              |
|      |                                 | 1970)                                   |                                              |

- Sanborn maps indicated the following historical street addresses associated with the subject property:
   116 and 116 ½ Franklin Avenue, 101, 103, 111, 113, 113 ½, 123, and 123 ½ South Hudson Avenue,
   and 118 and 120 South Oak Knoll Avenue. These addresses were researched during the completion of this report.
- Sanborn maps depicted a gas station on the north adjoining site of *Parcel -029* in at least 1950. For more information refer to Section 5.2.