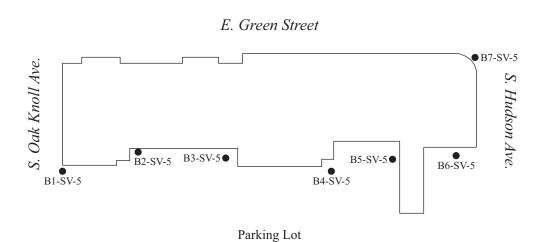

#### 5.2 Adjoining and Immediately Surrounding Properties

Penn Oil & Supply Co. / Kirks Texaco Service (790 East Green Street) – The north adjoining property (hydrologically cross/up-gradient) is listed on the EDR Historical Auto Station (EDR US Hist Auto Stat) database. According to the listing, gas stations Penn Oil & Supply Co. and Kirks Texaco Service operated on the property in at least 1932 through 1942, and in 1951, respectively. No further information was available. EFI Global, Inc. conducted a Vapor Intrusion Risk Assessment at this property on December 22, 2016. A total of seven soil vapor probes were advanced at a depth of 5-feet bgs throughout the site and all soil vapor samples were analyzed for volatile organic compounds (VOCs). No detectable concentrations of VOCs in soil vapor were present in the samples collected at the property. Based on the foregoing, this listing is not expected to represent a significant environmental concern for the subject property.