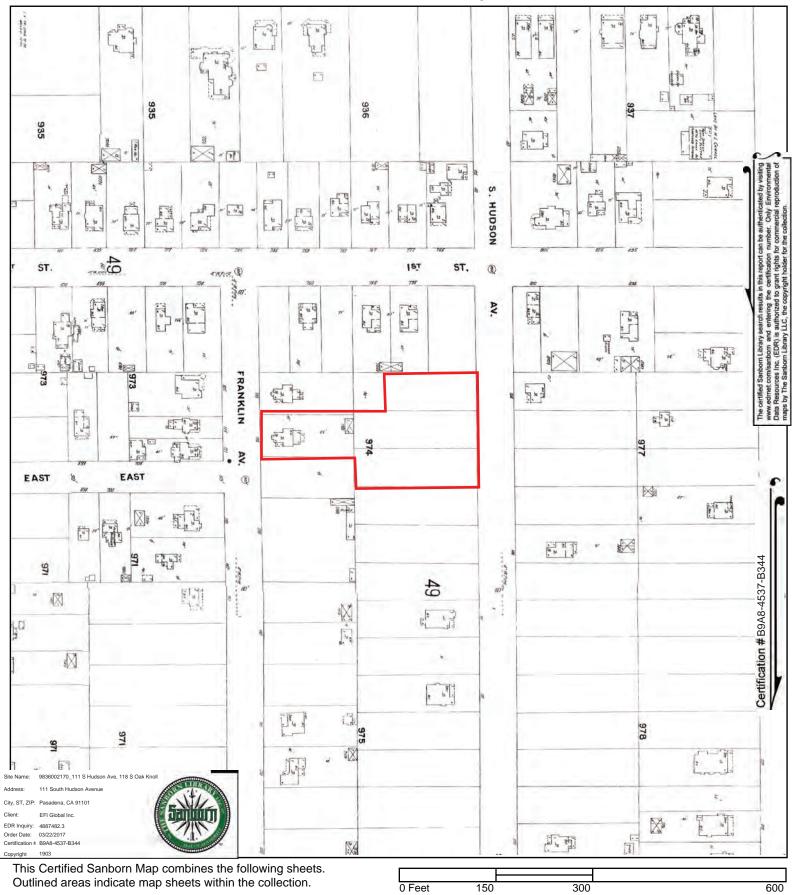

#### 4.4 Sanborn Map Review

Originally compiled by the Sanborn Map Company of Pelham, New York for fire insurance companies to assess fire risks related to building materials and hazardous materials storage, today Sanborn Maps are an invaluable tool for Environmental Professionals in determining historical site use and the potential for environmental conditions. Sanborn Map Coverage is available from as early as 1867 in some cities. Although Sanborn maps were created for approximately twelve thousand cities and towns in the United States, Canada, and Mexico, Sanborn Map Coverage is not available in newer and more rural communities. Sanborn Map Coverage was available from EDR for the years: 1903, 1910, 1931, 1950, and 1970. A summary of our observations is presented in the following table.

| Year | Subject Property                                                                                                                             | Notable Adjoining Property Observations                                         | Notable Observations of the Surrounding Area |
|------|----------------------------------------------------------------------------------------------------------------------------------------------|---------------------------------------------------------------------------------|----------------------------------------------|
| 1903 | The subject property appears to be developed with a residential structure on <i>Parcel -027</i> and undeveloped land on <i>Parcel -029</i> . | Residential and undeveloped land                                                | Residential and undeveloped land.            |
| 1910 | The subject property appears to be developed with four single family residential structures and associated private garages.                  | Residential and undeveloped land                                                | Residential and undeveloped land.            |
| 1931 | The subject property appears to be developed with five single family residential structures and associated private garages.                  | Residential. A gas station is depicted north adjoining property of Parcel -029. | Commercial and residential.                  |

| Year | Subject Property                | Notable Adjoining Property Observations | Notable Observations of the Surrounding Area |
|------|---------------------------------|-----------------------------------------|----------------------------------------------|
| 1950 | The subject property appears to | Commercial and                          | Commercial and residential.                  |
| and  | be developed with the existing  | residential (residential                |                                              |
| 1970 | commercial structures.          | structures are                          |                                              |
|      |                                 | demolished and                          |                                              |
|      |                                 | replaced with                           |                                              |
|      |                                 | commercial structures                   |                                              |
|      |                                 | or parking lots by                      |                                              |
|      |                                 | 1970. A gas station is                  |                                              |
|      |                                 | depicted north                          |                                              |
|      |                                 | of Parcel -029. (the                    |                                              |
|      |                                 | gas station is                          |                                              |
|      |                                 | redeveloped with a                      |                                              |
|      |                                 | commercial office by                    |                                              |
|      |                                 | 1970)                                   |                                              |

- Sanborn maps indicated the following historical street addresses associated with the subject property:
   116 and 116 ½ Franklin Avenue, 101, 103, 111, 113, 113 ½, 123, and 123 ½ South Hudson Avenue,
   and 118 and 120 South Oak Knoll Avenue. These addresses were researched during the completion of this report.
- Sanborn maps depicted a gas station on the north adjoining site of *Parcel -029* in at least 1950. For more information refer to Section 5.2.