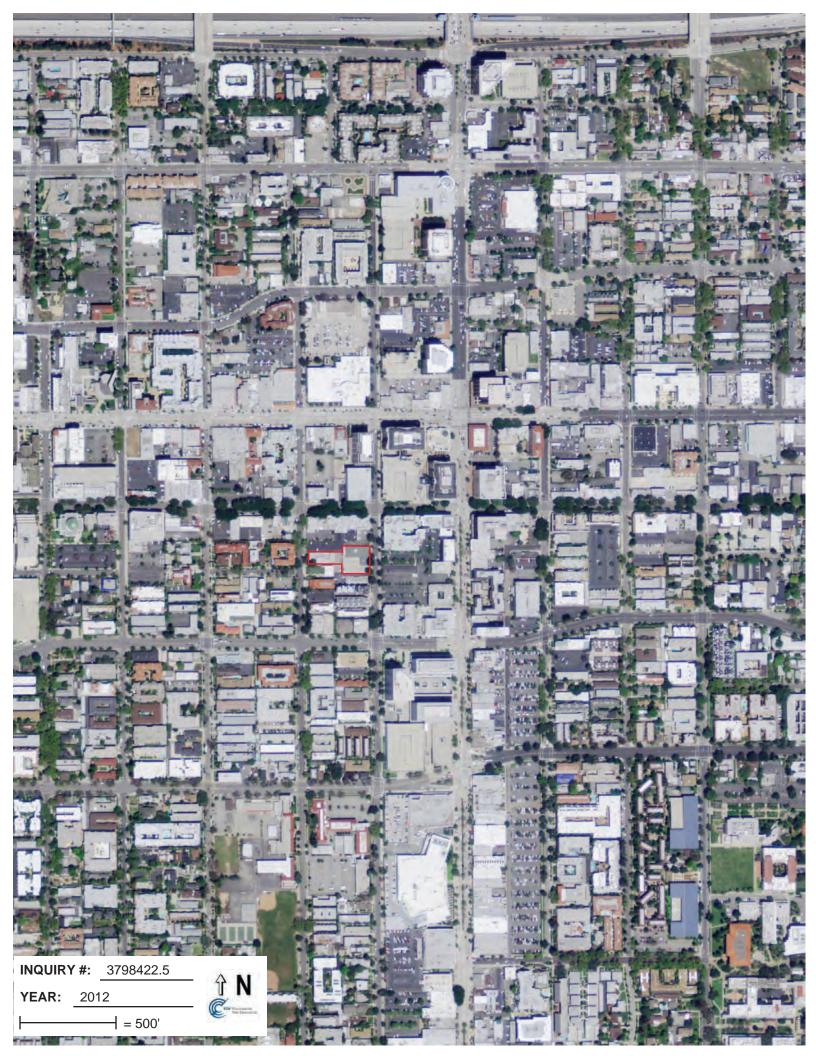

#### 2.0 SITE DESCRIPTION

EFI Global, Inc. has performed a Phase I for a commercial property located at 111 South Hudson Avenue and 118 South Oak Knoll Avenue, in Los Angeles County and the City of Pasadena, California. The subject property is composed of two parcels, Assessor's Parcel Numbers (APN) 5734-025-027 towards the west and APN 5734-025-029 towards the east, between South Hudson and South Oak Knoll Avenues, approximately 170-feet south of East Green Street, in the City of Pasadena. The subject property is approximately 1.12 acres in size and is occupied by two commercial structures that are approximately 15,400 total square feet in size. The buildings are currently occupied by mental health service offices. The remaining portions of the property consist of concrete paved parking areas. The surrounding area is used for commercial and residential purposes.

#### 2.1 Current and Historical Addresses

According to our research and information provided by the Client, the following addresses have been found to be associated with the subject property: 116 and 116 ½ Franklin Avenue, 101, 103, 111, 113, 113 ½, 123, 123 ½ South Hudson Avenue, and 118 and 120 South Oak Knoll Avenue, Pasadena, California.

#### 2.2 Legal Description

According to the Los Angeles County Assessor's Office, the subject property is located in the City of Pasadena, and is described by the Assessor's Parcel Numbers: 5734-025-027 and 5734-025-029.

#### 3.2 Adjoining and Immediately Surrounding Properties

The adjoining and immediately surrounding properties (within 100-feet of the subject property boundary) were visually and physically observed from public right-of ways and the subject property in an attempt to identify recognized environmental conditions. Our observations are summarized in the following table:

| Location | Address(es)                 | Uses/Observations  |
|----------|-----------------------------|--------------------|
| North    | 104 South Oak Knoll Avenue  | Parking lot        |
|          | 770-790 East Greet Street   | Commercial office  |
| South    | 128 South Oak Knoll Avenue  | Church             |
|          | 133 South Hudson Avenue     | Commercial office  |
| East     | 111 South Oak Knoll Avenue  | Apartments         |
| West     | 114-124 South Hudson Avenue | Commercial offices |