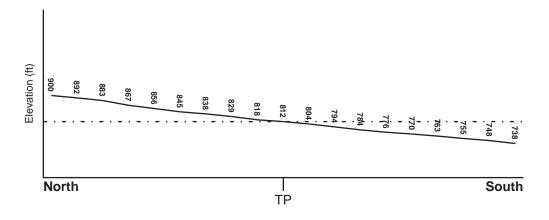

#### 2.3 Physical Setting

The elevation of the subject property is approximately 810 feet above sea level (USGS Pasadena, California 7.5 minute topographic quadrangle). Based on our review of the GeoCheck Section of the EDR Radius report, the subject property is not situated within a 100-year FEMA Flood Zone. No wetlands were identified at the property or adjoining/immediately surrounding properties. Based on our review of groundwater data presented in the State Water Resources Control Board (SWRCB) GeoTracker website, groundwater was detected at groundwater monitoring well ID 01N12W34H001S (1151 Oxford Road) approximately 1.70 miles southeast of the subject property at approximately 170-feet below ground surface. However, perched and semi-perched aquifers may be present beneath the site. Based on topographic map interpretation, regional groundwater flow direction is estimated to be towards the southeast; however local groundwater flow direction may vary.

Following the table are summaries of the information found in the relevant database listings and our opinion regarding the potential for the subject property to be impacted. Our opinion is based on the information found in the database listings, through other historical and regulatory resources, "Standard Guide for Vapor Encroachment Screening on Property Involved in Real Estate Transactions" (ASTM E2600-15), and assumed groundwater flow direction. As discussed in Section 2.3, Groundwater is estimated to be in excess of 100-feet below ground surface in the area of the site and is assumed to flow towards the southeast.