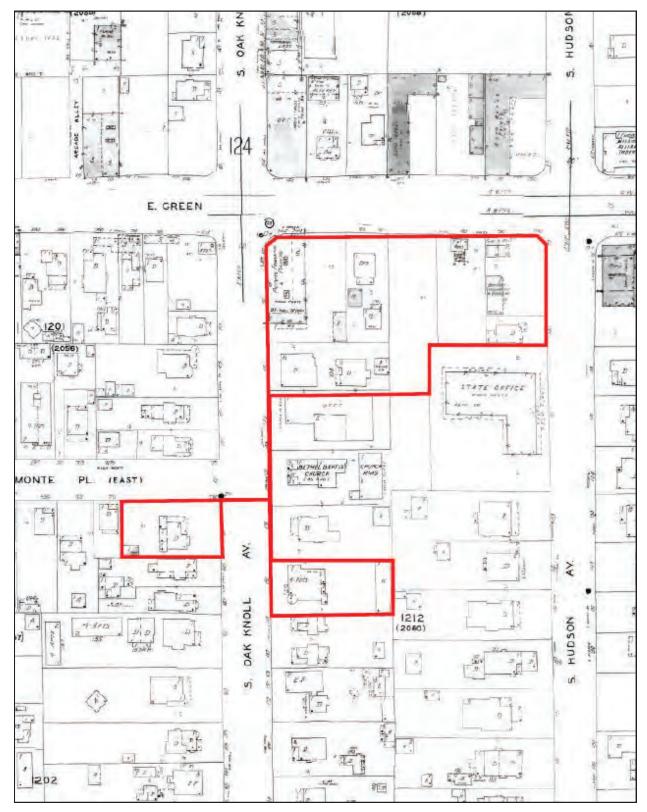

| Year | Subject Property                                                                                                                             | Notable Adjoining Property Observations                                         | Notable Observations of the Surrounding Area |
|------|----------------------------------------------------------------------------------------------------------------------------------------------|---------------------------------------------------------------------------------|----------------------------------------------|
| 1903 | The subject property appears to be developed with a residential structure on <i>Parcel -027</i> and undeveloped land on <i>Parcel -029</i> . | Residential and undeveloped land                                                | Residential and undeveloped land.            |
| 1910 | The subject property appears to be developed with four single family residential structures and associated private garages.                  | Residential and undeveloped land                                                | Residential and undeveloped land.            |
| 1931 | The subject property appears to be developed with five single family residential structures and associated private garages.                  | Residential. A gas station is depicted north adjoining property of Parcel -029. | Commercial and residential.                  |

| Year | Subject Property                | Notable Adjoining Property Observations | Notable Observations of the Surrounding Area |
|------|---------------------------------|-----------------------------------------|----------------------------------------------|
| 1950 | The subject property appears to | Commercial and                          | Commercial and residential.                  |
| and  | be developed with the existing  | residential (residential                |                                              |
| 1970 | commercial structures.          | structures are                          |                                              |
|      |                                 | demolished and                          |                                              |
|      |                                 | replaced with                           |                                              |
|      |                                 | commercial structures                   |                                              |
|      |                                 | or parking lots by                      |                                              |
|      |                                 | 1970. A gas station is                  |                                              |
|      |                                 | depicted north                          |                                              |
|      |                                 | of Parcel -029. (the                    |                                              |
|      |                                 | gas station is                          |                                              |
|      |                                 | redeveloped with a                      |                                              |
|      |                                 | commercial office by                    |                                              |
|      |                                 | 1970)                                   |                                              |

- Sanborn maps indicated the following historical street addresses associated with the subject property:
   116 and 116 ½ Franklin Avenue, 101, 103, 111, 113, 113 ½, 123, and 123 ½ South Hudson Avenue,
   and 118 and 120 South Oak Knoll Avenue. These addresses were researched during the completion of this report.
- Sanborn maps depicted a gas station on the north adjoining site of *Parcel -029* in at least 1950. For more information refer to Section 5.2.