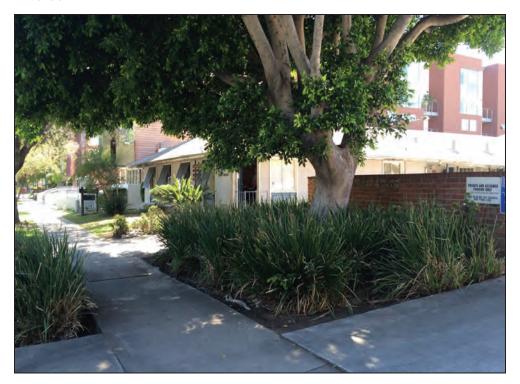

#### 2.0 SITE DESCRIPTION

EFI Global, Inc. has performed a Phase I for a commercial property located at 111 South Hudson Avenue and 118 South Oak Knoll Avenue, in Los Angeles County and the City of Pasadena, California. The subject property is composed of two parcels, Assessor's Parcel Numbers (APN) 5734-025-027 towards the west and APN 5734-025-029 towards the east, between South Hudson and South Oak Knoll Avenues, approximately 170-feet south of East Green Street, in the City of Pasadena. The subject property is approximately 1.12 acres in size and is occupied by two commercial structures that are approximately 15,400 total square feet in size. The buildings are currently occupied by mental health service offices. The remaining portions of the property consist of concrete paved parking areas. The surrounding area is used for commercial and residential purposes.

#### 3.1.1 Exterior Observations

The exterior portions of the site consist of concrete paved parking areas and access ways and landscaped areas. The concrete pavement appeared to be in good condition with no cracking and only minor staining observed from regular vehicular use. Two trash dumpster containers containing non-hazardous debris were observed on the southeast portion of Assessor's *Parcel Number 5734-025-029*. No hazardous materials or wastes were observed in the vicinity. A storm drain was also observed on the east portion of *parcel -029*. The drain appeared to be in good condition with no staining and no odors observed.

#### 3.1.2 Interior Observations

The subject property contains two onsite structures of wood frame construction and concrete slab foundation. The structure on *parcel -027* is two stories and has a flat roof. The structure on *parcel -029* is one story, with brick facade, and has a pitched roof. Building materials observed in both structures included drywall, carpet and linoleum floors, and 2' by 2' drop ceiling panels. Both structures consisted of offices, conference rooms, bathrooms, and employee break rooms. No floor drains were observed in the bathrooms or employee break room areas of either structure. Household cleaning supplies were observed throughout both structures. Based on the low quantity of the cleaning supplies stored, they are unlikely to represent a significant environmental concern.