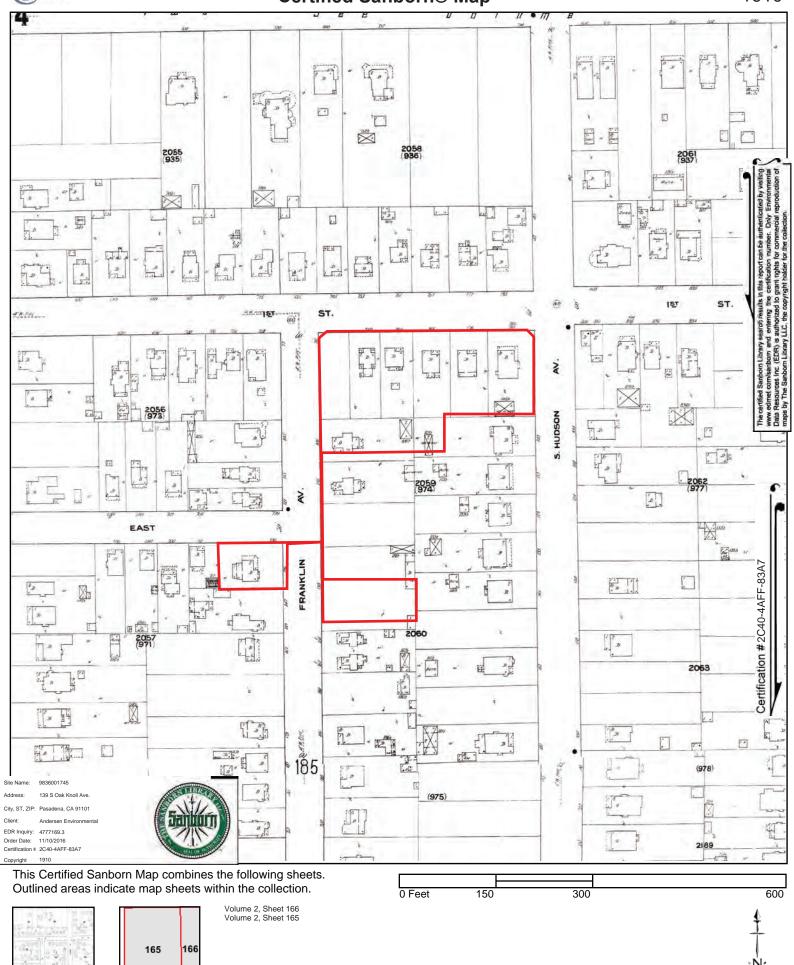

#### 4.4 Sanborn Map Review

Originally compiled by the Sanborn Map Company of Pelham, New York for fire insurance companies to assess fire risks related to building materials and hazardous materials storage, today Sanborn Maps are an invaluable tool for Environmental Professionals in determining historical site use and the potential for environmental conditions. Sanborn Map Coverage is available from as early as 1867 in some cities. Although Sanborn maps were created for approximately twelve thousand cities and towns in the United States, Canada, and Mexico, Sanborn Map Coverage is not available in newer and more rural communities. Sanborn Map Coverage was available from EDR for the years: 1903, 1910, 1931, 1950, and 1970. A summary of our observations is presented in the following table.

| Year | Subject Property                                                                                                                             | Notable Adjoining Property Observations                                         | Notable Observations of the Surrounding Area |
|------|----------------------------------------------------------------------------------------------------------------------------------------------|---------------------------------------------------------------------------------|----------------------------------------------|
| 1903 | The subject property appears to be developed with a residential structure on <i>Parcel -027</i> and undeveloped land on <i>Parcel -029</i> . | Residential and undeveloped land                                                | Residential and undeveloped land.            |
| 1910 | The subject property appears to be developed with four single family residential structures and associated private garages.                  | Residential and undeveloped land                                                | Residential and undeveloped land.            |
| 1931 | The subject property appears to be developed with five single family residential structures and associated private garages.                  | Residential. A gas station is depicted north adjoining property of Parcel -029. | Commercial and residential.                  |

| Year | Subject Property                | Notable Adjoining Property Observations | Notable Observations of the Surrounding Area |
|------|---------------------------------|-----------------------------------------|----------------------------------------------|
| 1950 | The subject property appears to | Commercial and                          | Commercial and residential.                  |
| and  | be developed with the existing  | residential (residential                |                                              |
| 1970 | commercial structures.          | structures are                          |                                              |
|      |                                 | demolished and                          |                                              |
|      |                                 | replaced with                           |                                              |
|      |                                 | commercial structures                   |                                              |
|      |                                 | or parking lots by                      |                                              |
|      |                                 | 1970. A gas station is                  |                                              |
|      |                                 | depicted north                          |                                              |
|      |                                 | of Parcel -029. (the                    |                                              |
|      |                                 | gas station is                          |                                              |
|      |                                 | redeveloped with a                      |                                              |
|      |                                 | commercial office by                    |                                              |
|      |                                 | 1970)                                   |                                              |

- Sanborn maps indicated the following historical street addresses associated with the subject property:
   116 and 116 ½ Franklin Avenue, 101, 103, 111, 113, 113 ½, 123, and 123 ½ South Hudson Avenue,
   and 118 and 120 South Oak Knoll Avenue. These addresses were researched during the completion of this report.
- Sanborn maps depicted a gas station on the north adjoining site of *Parcel -029* in at least 1950. For more information refer to Section 5.2.