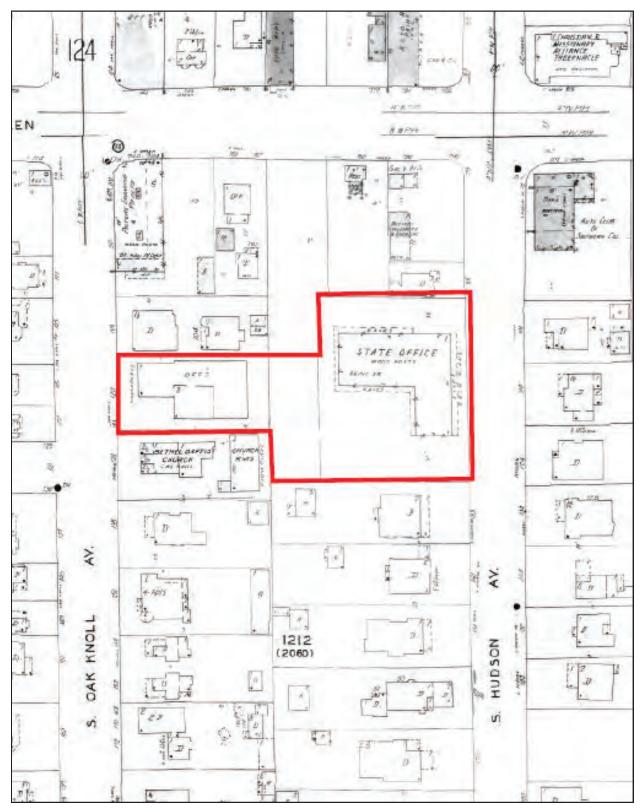

#### 4.4 Sanborn Map Review

Originally compiled by the Sanborn Map Company of Pelham, New York for fire insurance companies to assess fire risks related to building materials and hazardous materials storage, today Sanborn Maps are an invaluable tool for Environmental Professionals in determining historical site use and the potential for environmental conditions. Sanborn Map Coverage is available from as early as 1867 in some cities. Although Sanborn maps were created for approximately twelve thousand cities and towns in the United States, Canada, and Mexico, Sanborn Map Coverage is not available in newer and more rural communities. Sanborn Map Coverage was available from EDR for the years: 1903, 1910, 1931, 1950, and 1970. A summary of our observations is presented in the following table.

| Year | Subject Property                                                                                                                             | Notable Adjoining Property Observations                                         | Notable Observations of the Surrounding Area |
|------|----------------------------------------------------------------------------------------------------------------------------------------------|---------------------------------------------------------------------------------|----------------------------------------------|
| 1903 | The subject property appears to be developed with a residential structure on <i>Parcel -027</i> and undeveloped land on <i>Parcel -029</i> . | Residential and undeveloped land                                                | Residential and undeveloped land.            |
| 1910 | The subject property appears to be developed with four single family residential structures and associated private garages.                  | Residential and undeveloped land                                                | Residential and undeveloped land.            |
| 1931 | The subject property appears to be developed with five single family residential structures and associated private garages.                  | Residential. A gas station is depicted north adjoining property of Parcel -029. | Commercial and residential.                  |

| Year | Subject Property                | Notable Adjoining Property Observations | Notable Observations of the Surrounding Area |
|------|---------------------------------|-----------------------------------------|----------------------------------------------|
| 1950 | The subject property appears to | Commercial and                          | Commercial and residential.                  |
| and  | be developed with the existing  | residential (residential                |                                              |
| 1970 | commercial structures.          | structures are                          |                                              |
|      |                                 | demolished and                          |                                              |
|      |                                 | replaced with                           |                                              |
|      |                                 | commercial structures                   |                                              |
|      |                                 | or parking lots by                      |                                              |
|      |                                 | 1970. A gas station is                  |                                              |
|      |                                 | depicted north                          |                                              |
|      |                                 | of Parcel -029. (the                    |                                              |
|      |                                 | gas station is                          |                                              |
|      |                                 | redeveloped with a                      |                                              |
|      |                                 | commercial office by                    |                                              |
|      |                                 | 1970)                                   |                                              |

- Sanborn maps indicated the following historical street addresses associated with the subject property:
   116 and 116 ½ Franklin Avenue, 101, 103, 111, 113, 113 ½, 123, and 123 ½ South Hudson Avenue,
   and 118 and 120 South Oak Knoll Avenue. These addresses were researched during the completion of this report.
- Sanborn maps depicted a gas station on the north adjoining site of *Parcel -029* in at least 1950. For more information refer to Section 5.2.