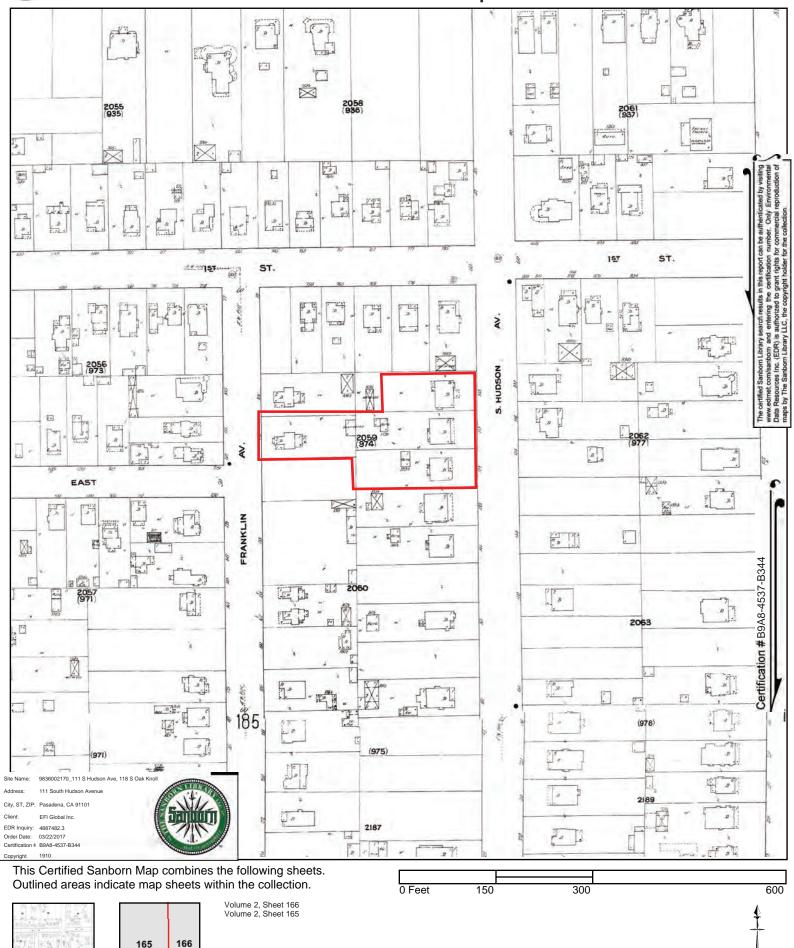

#### 4.4 Sanborn Map Review

Originally compiled by the Sanborn Map Company of Pelham, New York for fire insurance companies to assess fire risks related to building materials and hazardous materials storage, today Sanborn Maps are an invaluable tool for Environmental Professionals in determining historical site use and the potential for environmental conditions. Sanborn Map Coverage is available from as early as 1867 in some cities. Although Sanborn maps were created for approximately twelve thousand cities and towns in the United States, Canada, and Mexico, Sanborn Map Coverage is not available in newer and more rural communities. Sanborn Map Coverage was available from EDR for the years: 1903, 1910, 1931, 1950, and 1970. A summary of our observations is presented in the following table.

| Year | Subject Property                | Notable Adjoining Property Observations | Notable Observations of the Surrounding Area |
|------|---------------------------------|-----------------------------------------|----------------------------------------------|
| 1950 | The subject property appears to | Commercial and                          | Commercial and residential.                  |
| and  | be developed with the existing  | residential (residential                |                                              |
| 1970 | commercial structures.          | structures are                          |                                              |
|      |                                 | demolished and                          |                                              |
|      |                                 | replaced with                           |                                              |
|      |                                 | commercial structures                   |                                              |
|      |                                 | or parking lots by                      |                                              |
|      |                                 | 1970. A gas station is                  |                                              |
|      |                                 | depicted north                          |                                              |
|      |                                 | of Parcel -029. (the                    |                                              |
|      |                                 | gas station is                          |                                              |
|      |                                 | redeveloped with a                      |                                              |
|      |                                 | commercial office by                    |                                              |
|      |                                 | 1970)                                   |                                              |

- Sanborn maps indicated the following historical street addresses associated with the subject property:
   116 and 116 ½ Franklin Avenue, 101, 103, 111, 113, 113 ½, 123, and 123 ½ South Hudson Avenue,
   and 118 and 120 South Oak Knoll Avenue. These addresses were researched during the completion of this report.
- Sanborn maps depicted a gas station on the north adjoining site of *Parcel -029* in at least 1950. For more information refer to Section 5.2.