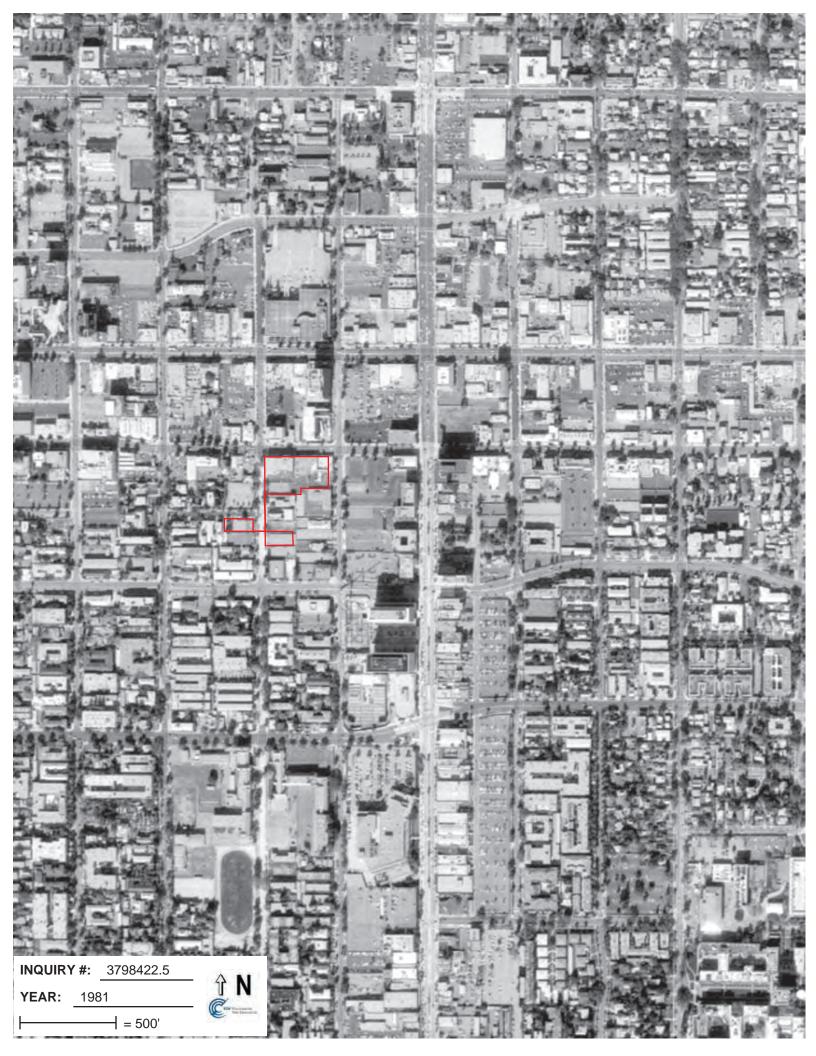

Aerial Photograph Coverage was available from Environmental Data Resources (EDR) for the years: 1928, 1938, 1949, 1952, 1964, 1972, 1981, 1989, 1994, 2005, 2009, 2010, and 2012. A summary of our observations is presented in the following table.

| Year                       | Subject Property                                                                      | Notable Adjoining Property Observations | Notable Observations of the Surrounding Area |
|----------------------------|---------------------------------------------------------------------------------------|-----------------------------------------|----------------------------------------------|
| 1928, 1938,<br>and 1949    | The subject property appears to be developed for residential purposes.                | Residential                             | Commercial and residential                   |
| 1972, 1981,<br>1989, 1994, | The subject property appears to be developed with the existing commercial structures. | Commercial and residential              | Commercial and residential                   |