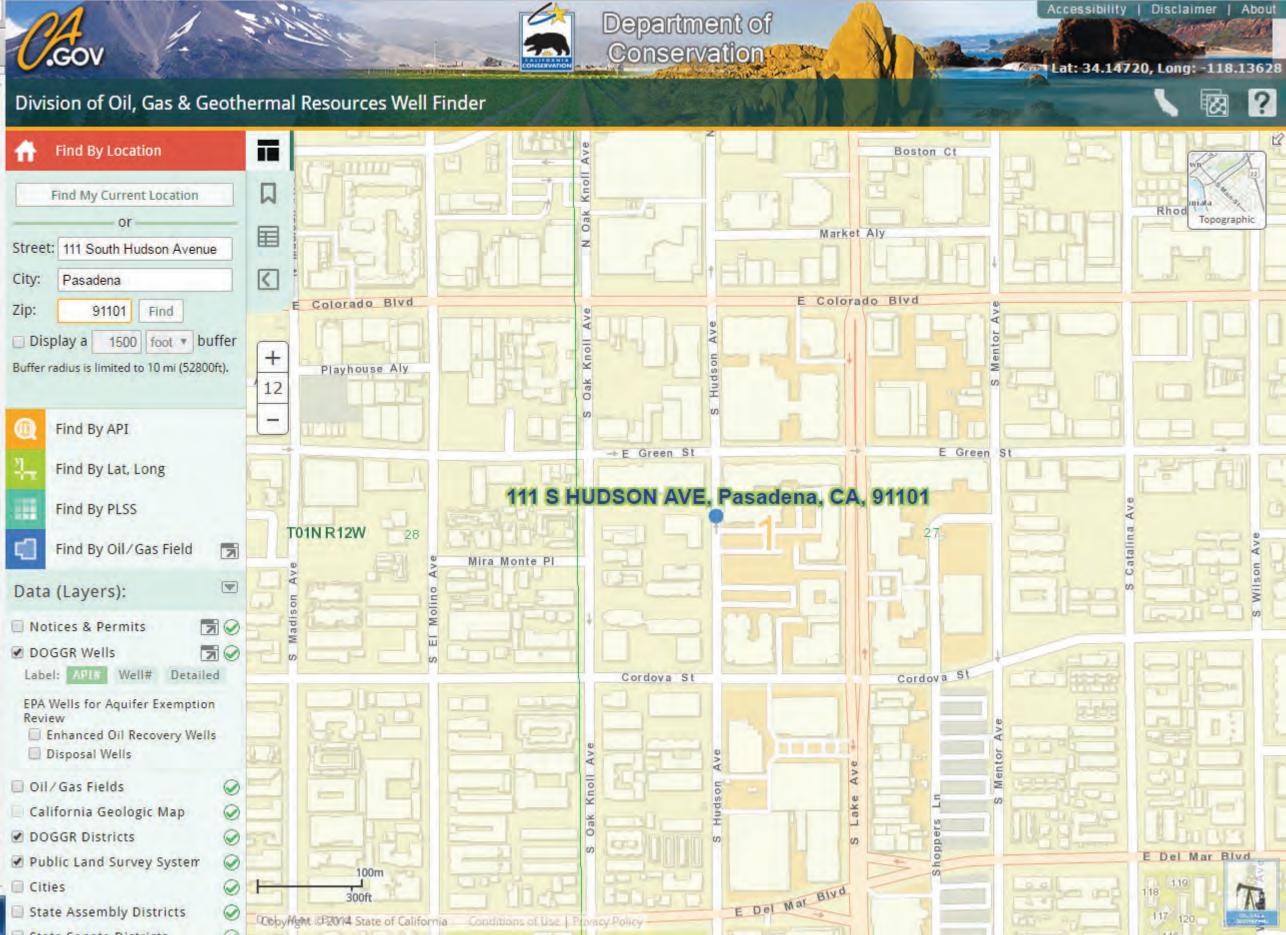

#### **Environmental Data Search**

- The subject property is not listed on any of the regulatory databases researched.
- There are no properties within 100-feet of the subject property where a release is considered likely or a known release has occurred.
- In our opinion, none of the other sites listed on the regulatory database report pose a significant threat
  to the subject property as there is no indication of a release at the respective sites, a release has
  occurred but groundwater has not been impacted, a release has occurred but the case is closed, or
  the sites are located cross or down gradient of the subject property and in excess of 1/10 mile from the
  subject property.
- The regional offices of the Los Angeles Regional Water Quality Control Board (LARWQCB), Department of Toxic Substances Control (DTSC), South Coast Air Quality Management District (SCAQMD), The Los Angeles County Department of Health Services Public Health Investigations (LACDHS PHI), Pasadena Fire Department (PFD), Los Angeles County Department of Public Works (LACDPW), and Los Angeles County Sanitation District (LACSD) were contacted regarding hazardous materials, underground storage tank, industrial waste discharge records, permits, and site investigation files for the subject property. Additionally, the State Water Resources Control Board (SWRCB) GeoTracker, DTSC Hazardous Waste Tracking System (HWTS) and EnviroStor, and SCAQMD Facility INformation Detail (FIND) databases were reviewed for information pertaining to the subject property.
  - According to responses to our requests from DTSC, SCAQMD, PFD, LACDPW, and LACSD and a review of the aforementioned databases, there are no files for the subject property.
  - The LARWQCB responded to our request indicating there were records for the subject property.
     However, the response was erroneous and the records were for 111 Hudson Avenue in the City of Industry. Therefore no records pertaining to the subject property were found by LARWQCB.
  - At the time this report was issued, no response has been received from LAC DHS PHI. Should relevant information be obtained from this agency subsequent to issuing this report, an addendum will be prepared and provided to the Client.
- The Division of Oil, Gas, and Geothermal Resources (DOGGR) Online Mapping System was reviewed
  for information pertaining to oil and gas exploration on or nearby the subject property. No oil wells were
  identified within 500 feet of the subject property.

The Division of Oil, Gas, and Geothermal Resources (DOGGR) Online Mapping System was reviewed for information pertaining to oil and gas exploration on or nearby the subject property.

• No oil wells were identified within 500 feet of the subject property.