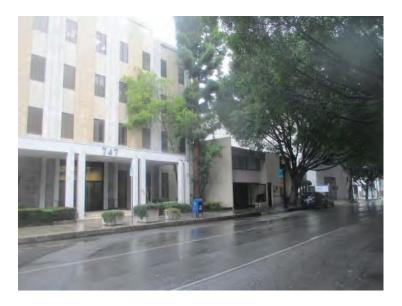

#### 2.0 SITE DESCRIPTION

EFI Global, Inc. has performed a Phase I for a commercial property located at 111 South Hudson Avenue and 118 South Oak Knoll Avenue, in Los Angeles County and the City of Pasadena, California. The subject property is composed of two parcels, Assessor's Parcel Numbers (APN) 5734-025-027 towards the west and APN 5734-025-029 towards the east, between South Hudson and South Oak Knoll Avenues, approximately 170-feet south of East Green Street, in the City of Pasadena. The subject property is approximately 1.12 acres in size and is occupied by two commercial structures that are approximately 15,400 total square feet in size. The buildings are currently occupied by mental health service offices. The remaining portions of the property consist of concrete paved parking areas. The surrounding area is used for commercial and residential purposes.

#### 3.2 Adjoining and Immediately Surrounding Properties

The adjoining and immediately surrounding properties (within 100-feet of the subject property boundary) were visually and physically observed from public right-of ways and the subject property in an attempt to identify recognized environmental conditions. Our observations are summarized in the following table:

| Location | Address(es)                 | Uses/Observations  |
|----------|-----------------------------|--------------------|
| North    | 104 South Oak Knoll Avenue  | Parking lot        |
|          | 770-790 East Greet Street   | Commercial office  |
| South    | 128 South Oak Knoll Avenue  | Church             |
|          | 133 South Hudson Avenue     | Commercial office  |
| East     | 111 South Oak Knoll Avenue  | Apartments         |
| West     | 114-124 South Hudson Avenue | Commercial offices |