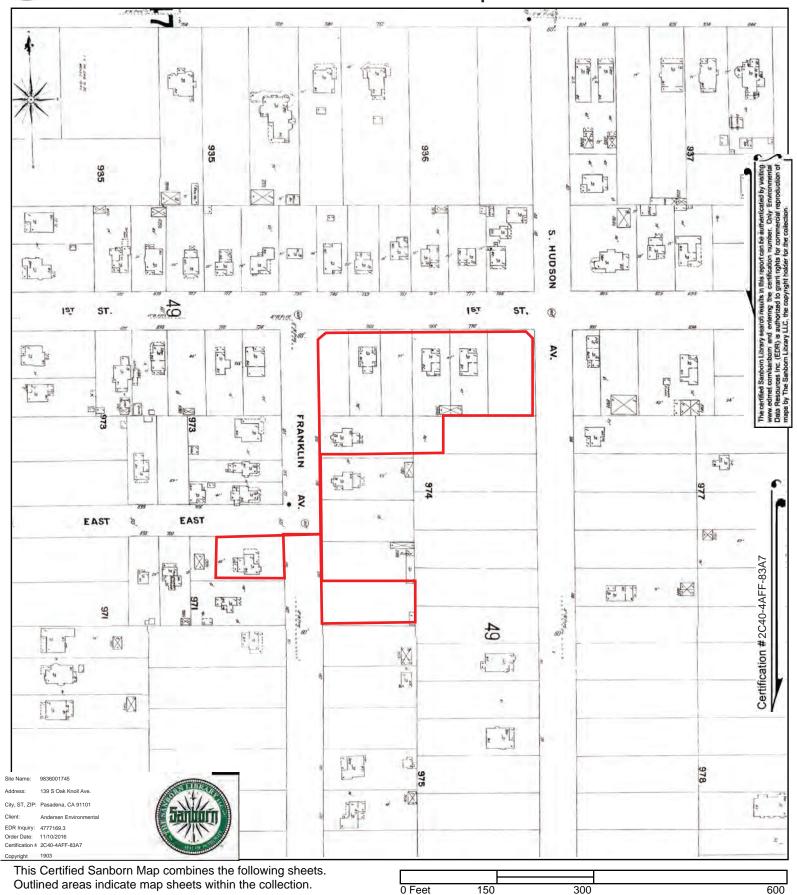

#### 4.4 Sanborn Map Review

Originally compiled by the Sanborn Map Company of Pelham, New York for fire insurance companies to assess fire risks related to building materials and hazardous materials storage, today Sanborn Maps are an invaluable tool for Environmental Professionals in determining historical site use and the potential for environmental conditions. Sanborn Map Coverage is available from as early as 1867 in some cities. Although Sanborn maps were created for approximately twelve thousand cities and towns in the United States, Canada, and Mexico, Sanborn Map Coverage is not available in newer and more rural communities. Sanborn Map Coverage was available from EDR for the years: 1903, 1910, 1931, 1950, and 1970. A summary of our observations is presented in the following table.

| Year | Subject Property                                                                                                                             | Notable Adjoining Property Observations                                         | Notable Observations of the Surrounding Area |
|------|----------------------------------------------------------------------------------------------------------------------------------------------|---------------------------------------------------------------------------------|----------------------------------------------|
| 1903 | The subject property appears to be developed with a residential structure on <i>Parcel -027</i> and undeveloped land on <i>Parcel -029</i> . | Residential and undeveloped land                                                | Residential and undeveloped land.            |
| 1910 | The subject property appears to be developed with four single family residential structures and associated private garages.                  | Residential and undeveloped land                                                | Residential and undeveloped land.            |
| 1931 | The subject property appears to be developed with five single family residential structures and associated private garages.                  | Residential. A gas station is depicted north adjoining property of Parcel -029. | Commercial and residential.                  |

| Year | Subject Property                | Notable Adjoining Property Observations | Notable Observations of the Surrounding Area |
|------|---------------------------------|-----------------------------------------|----------------------------------------------|
| 1950 | The subject property appears to | Commercial and                          | Commercial and residential.                  |
| and  | be developed with the existing  | residential (residential                |                                              |
| 1970 | commercial structures.          | structures are                          |                                              |
|      |                                 | demolished and                          |                                              |
|      |                                 | replaced with                           |                                              |
|      |                                 | commercial structures                   |                                              |
|      |                                 | or parking lots by                      |                                              |
|      |                                 | 1970. A gas station is                  |                                              |
|      |                                 | depicted north                          |                                              |
|      |                                 | of Parcel -029. (the                    |                                              |
|      |                                 | gas station is                          |                                              |
|      |                                 | redeveloped with a                      |                                              |
|      |                                 | commercial office by                    |                                              |
|      |                                 | 1970)                                   |                                              |

- Sanborn maps indicated the following historical street addresses associated with the subject property:
   116 and 116 ½ Franklin Avenue, 101, 103, 111, 113, 113 ½, 123, and 123 ½ South Hudson Avenue,
   and 118 and 120 South Oak Knoll Avenue. These addresses were researched during the completion of this report.
- Sanborn maps depicted a gas station on the north adjoining site of *Parcel -029* in at least 1950. For more information refer to Section 5.2.