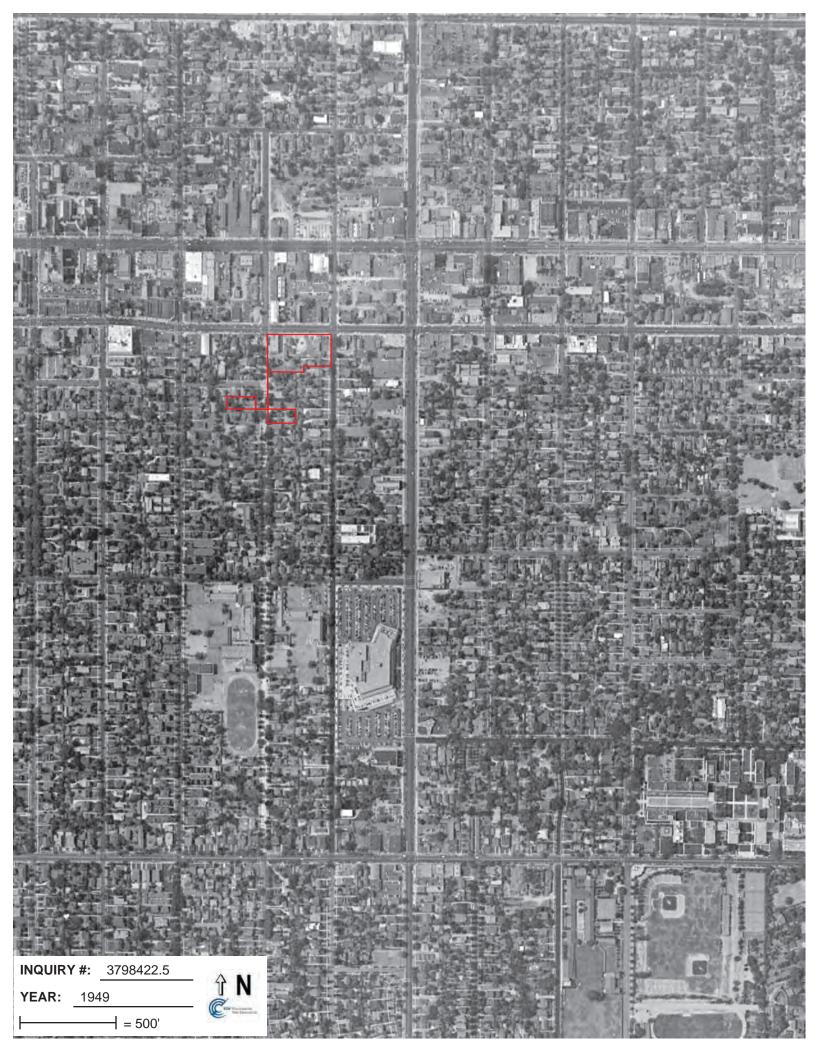

Aerial Photograph Coverage was available from Environmental Data Resources (EDR) for the years: 1928, 1938, 1949, 1952, 1964, 1972, 1981, 1989, 1994, 2005, 2009, 2010, and 2012. A summary of our observations is presented in the following table.

| Year                       | Subject Property                                                                      | Notable Adjoining Property Observations | Notable Observations of the Surrounding Area |
|----------------------------|---------------------------------------------------------------------------------------|-----------------------------------------|----------------------------------------------|
| 1928, 1938,<br>and 1949    | The subject property appears to be developed for residential purposes.                | Residential                             | Commercial and residential                   |
| 1972, 1981,<br>1989, 1994, | The subject property appears to be developed with the existing commercial structures. | Commercial and residential              | Commercial and residential                   |

#### 4.5.1 Subject Property

According to EFI Global, Inc.'s interpretation of the historical research data, the west portion of the subject property (*Parcel -027*) was developed with a residential structure sometime prior to 1903. By 1910, the east portion of the subject property (*Parcel -029*) was also developed with three residential structures. The subject property remained in this configuration until at least 1949. In 1950, all residential structures on both parcels were demolished and in 1951, the existing commercial structures were constructed.