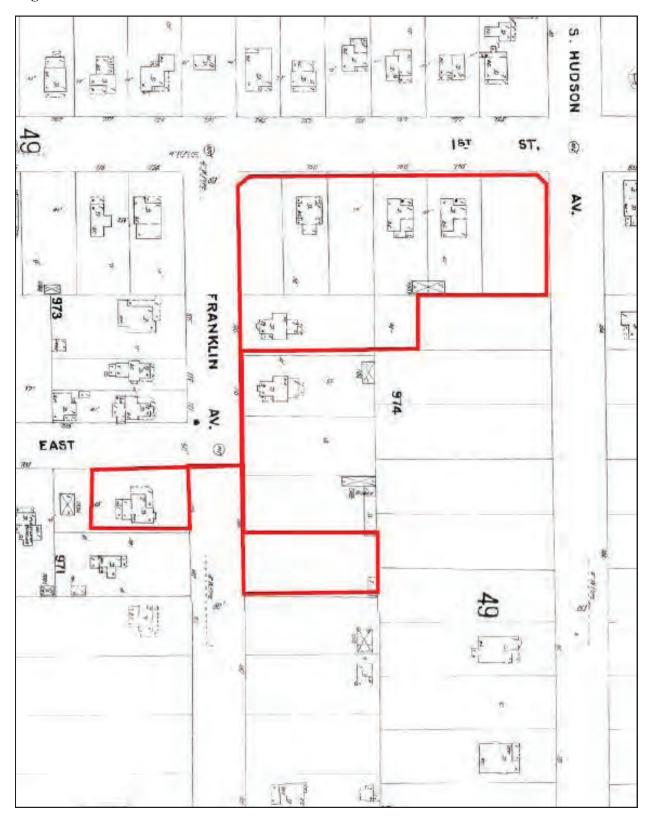

#### 4.4 Sanborn Map Review

Originally compiled by the Sanborn Map Company of Pelham, New York for fire insurance companies to assess fire risks related to building materials and hazardous materials storage, today Sanborn Maps are an invaluable tool for Environmental Professionals in determining historical site use and the potential for environmental conditions. Sanborn Map Coverage is available from as early as 1867 in some cities. Although Sanborn maps were created for approximately twelve thousand cities and towns in the United States, Canada, and Mexico, Sanborn Map Coverage is not available in newer and more rural communities. Sanborn Map Coverage was available from EDR for the years: 1903, 1910, 1931, 1950, and 1970. A summary of our observations is presented in the following table.

| Year | Subject Property                                                                                                                             | Notable Adjoining Property Observations                                         | Notable Observations of the Surrounding Area |
|------|----------------------------------------------------------------------------------------------------------------------------------------------|---------------------------------------------------------------------------------|----------------------------------------------|
| 1903 | The subject property appears to be developed with a residential structure on <i>Parcel -027</i> and undeveloped land on <i>Parcel -029</i> . | Residential and undeveloped land                                                | Residential and undeveloped land.            |
| 1910 | The subject property appears to be developed with four single family residential structures and associated private garages.                  | Residential and undeveloped land                                                | Residential and undeveloped land.            |
| 1931 | The subject property appears to be developed with five single family residential structures and associated private garages.                  | Residential. A gas station is depicted north adjoining property of Parcel -029. | Commercial and residential.                  |

| Year | Subject Property                | Notable Adjoining Property Observations | Notable Observations of the Surrounding Area |
|------|---------------------------------|-----------------------------------------|----------------------------------------------|
| 1950 | The subject property appears to | Commercial and                          | Commercial and residential.                  |
| and  | be developed with the existing  | residential (residential                |                                              |
| 1970 | commercial structures.          | structures are                          |                                              |
|      |                                 | demolished and                          |                                              |
|      |                                 | replaced with                           |                                              |
|      |                                 | commercial structures                   |                                              |
|      |                                 | or parking lots by                      |                                              |
|      |                                 | 1970. A gas station is                  |                                              |
|      |                                 | depicted north                          |                                              |
|      |                                 | of Parcel -029. (the                    |                                              |
|      |                                 | gas station is                          |                                              |
|      |                                 | redeveloped with a                      |                                              |
|      |                                 | commercial office by                    |                                              |
|      |                                 | 1970)                                   |                                              |

- Sanborn maps indicated the following historical street addresses associated with the subject property:
   116 and 116 ½ Franklin Avenue, 101, 103, 111, 113, 113 ½, 123, and 123 ½ South Hudson Avenue,
   and 118 and 120 South Oak Knoll Avenue. These addresses were researched during the completion of this report.
- Sanborn maps depicted a gas station on the north adjoining site of *Parcel -029* in at least 1950. For more information refer to Section 5.2.