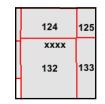

| Location | Address(es)                 | Uses/Observations  |
|----------|-----------------------------|--------------------|
| North    | 104 South Oak Knoll Avenue  | Parking lot        |
|          | 770-790 East Greet Street   | Commercial office  |
| South    | 128 South Oak Knoll Avenue  | Church             |
|          | 133 South Hudson Avenue     | Commercial office  |
| East     | 111 South Oak Knoll Avenue  | Apartments         |
| West     | 114-124 South Hudson Avenue | Commercial offices |