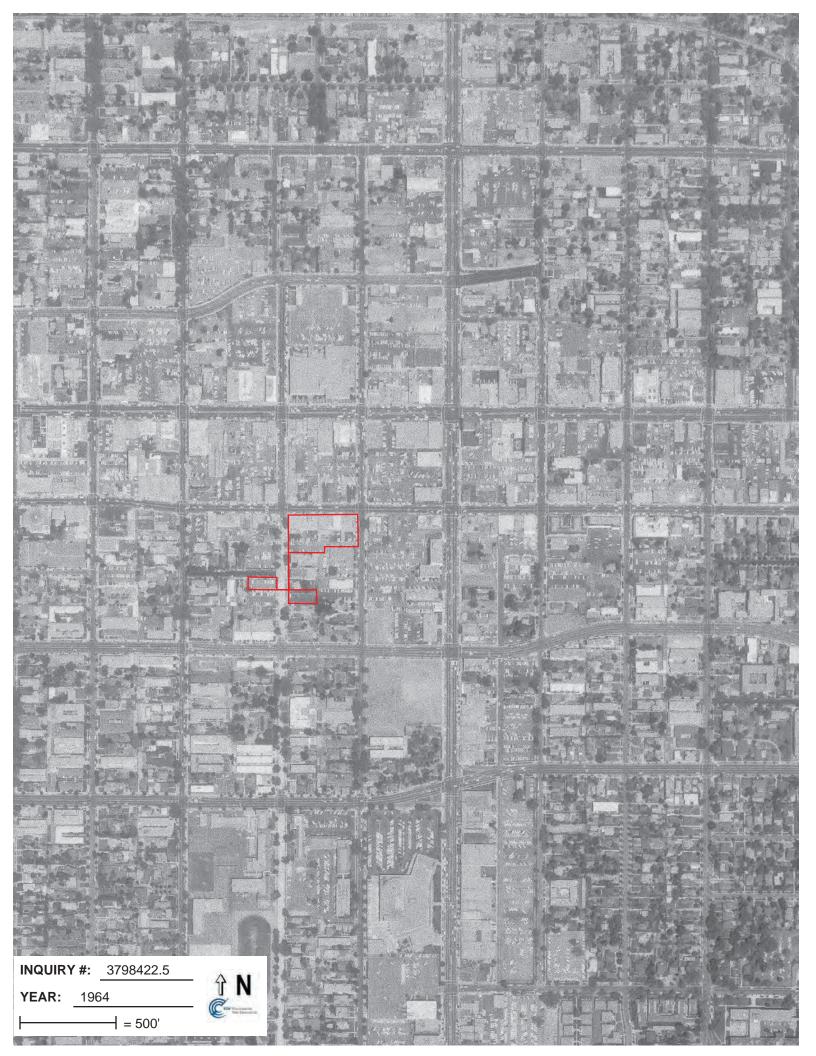

Aerial Photograph Coverage was available from Environmental Data Resources (EDR) for the years: 1928, 1938, 1949, 1952, 1964, 1972, 1981, 1989, 1994, 2005, 2009, 2010, and 2012. A summary of our observations is presented in the following table.

| Year                       | Subject Property                                                                      | Notable Adjoining Property Observations | Notable Observations of the Surrounding Area |
|----------------------------|---------------------------------------------------------------------------------------|-----------------------------------------|----------------------------------------------|
| 1928, 1938,<br>and 1949    | The subject property appears to be developed for residential purposes.                | Residential                             | Commercial and residential                   |
| 1972, 1981,<br>1989, 1994, | The subject property appears to be developed with the existing commercial structures. | Commercial and residential              | Commercial and residential                   |

#### 4.5.1 Subject Property

According to EFI Global, Inc.'s interpretation of the historical research data, the west portion of the subject property (*Parcel -027*) was developed with a residential structure sometime prior to 1903. By 1910, the east portion of the subject property (*Parcel -029*) was also developed with three residential structures. The subject property remained in this configuration until at least 1949. In 1950, all residential structures on both parcels were demolished and in 1951, the existing commercial structures were constructed.