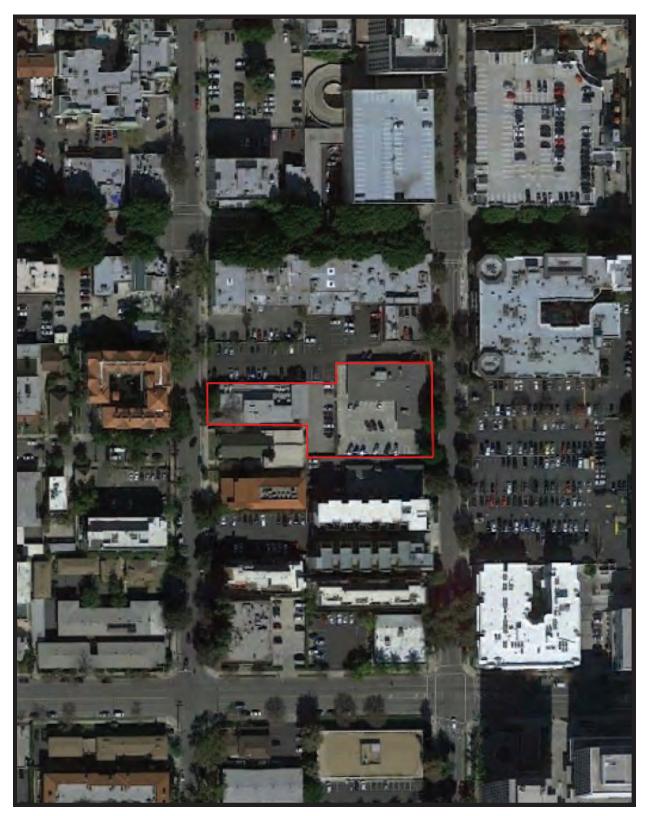

#### 2.0 SITE DESCRIPTION

EFI Global, Inc. has performed a Phase I for a commercial property located at 111 South Hudson Avenue and 118 South Oak Knoll Avenue, in Los Angeles County and the City of Pasadena, California. The subject property is composed of two parcels, Assessor's Parcel Numbers (APN) 5734-025-027 towards the west and APN 5734-025-029 towards the east, between South Hudson and South Oak Knoll Avenues, approximately 170-feet south of East Green Street, in the City of Pasadena. The subject property is approximately 1.12 acres in size and is occupied by two commercial structures that are approximately 15,400 total square feet in size. The buildings are currently occupied by mental health service offices. The remaining portions of the property consist of concrete paved parking areas. The surrounding area is used for commercial and residential purposes.

#### 3.2 Adjoining and Immediately Surrounding Properties

The adjoining and immediately surrounding properties (within 100-feet of the subject property boundary) were visually and physically observed from public right-of ways and the subject property in an attempt to identify recognized environmental conditions. Our observations are summarized in the following table:

| Location | Address(es)                 | Uses/Observations  |
|----------|-----------------------------|--------------------|
| North    | 104 South Oak Knoll Avenue  | Parking lot        |
|          | 770-790 East Greet Street   | Commercial office  |
| South    | 128 South Oak Knoll Avenue  | Church             |
|          | 133 South Hudson Avenue     | Commercial office  |
| East     | 111 South Oak Knoll Avenue  | Apartments         |
| West     | 114-124 South Hudson Avenue | Commercial offices |