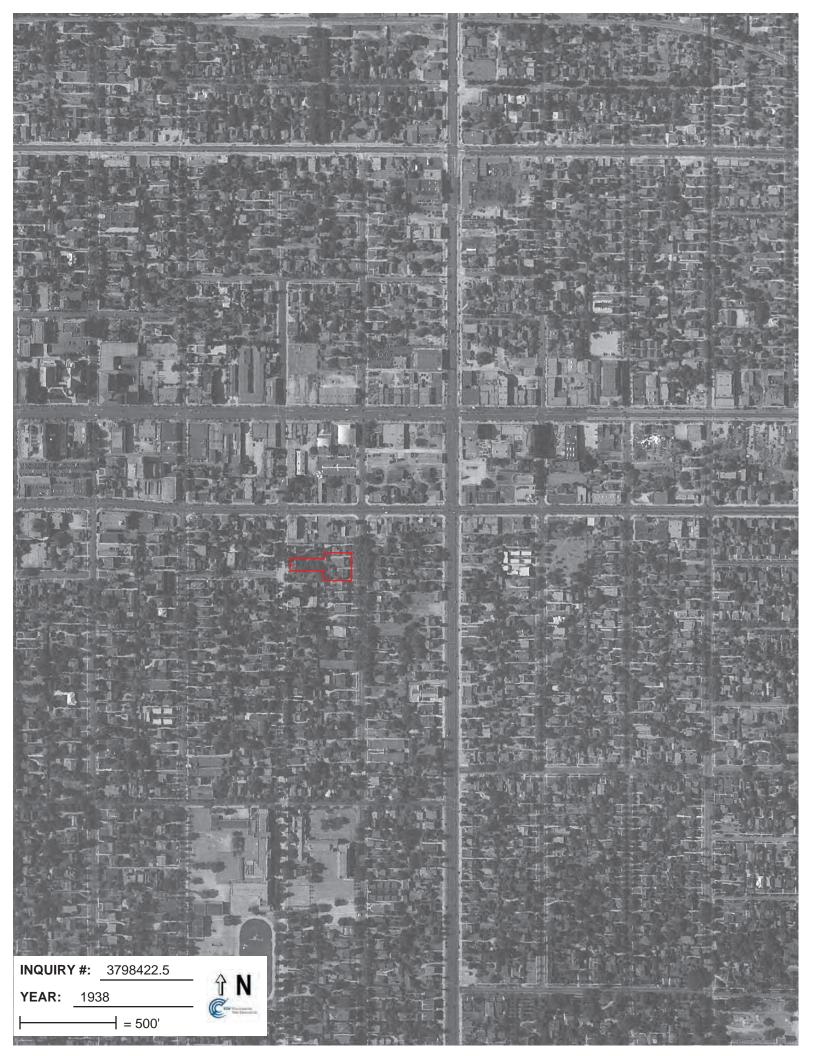

#### 4.1 Aerial Photography Review

Aerial Photography of many portions of the United States dates back to the 1920's. Items searched for in each photograph included, but were not limited to: evidence of tanks, gas stations, industrial site usage, water drainage pathways, areas which show evidence of drums or excessive debris, discolored or stained soils, areas of distressed vegetation, et cetera.

Aerial Photograph Coverage was available from Environmental Data Resources (EDR) for the years: 1928, 1938, 1949, 1952, 1964, 1972, 1981, 1989, 1994, 2005, 2009, 2010, and 2012. A summary of our observations is presented in the following table.

| Year                       | Subject Property                                                                      | Notable Adjoining Property Observations | Notable Observations of the Surrounding Area |
|----------------------------|---------------------------------------------------------------------------------------|-----------------------------------------|----------------------------------------------|
| 1928, 1938,<br>and 1949    | The subject property appears to be developed for residential purposes.                | Residential                             | Commercial and residential                   |
| 1972, 1981,<br>1989, 1994, | The subject property appears to be developed with the existing commercial structures. | Commercial and residential              | Commercial and residential                   |