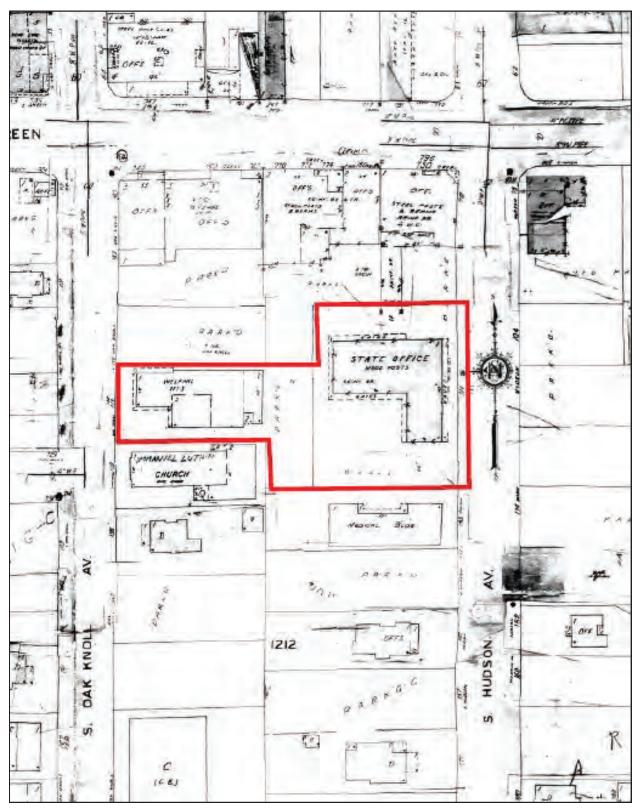

#### 4.4 Sanborn Map Review

Originally compiled by the Sanborn Map Company of Pelham, New York for fire insurance companies to assess fire risks related to building materials and hazardous materials storage, today Sanborn Maps are an invaluable tool for Environmental Professionals in determining historical site use and the potential for environmental conditions. Sanborn Map Coverage is available from as early as 1867 in some cities. Although Sanborn maps were created for approximately twelve thousand cities and towns in the United States, Canada, and Mexico, Sanborn Map Coverage is not available in newer and more rural communities. Sanborn Map Coverage was available from EDR for the years: 1903, 1910, 1931, 1950, and 1970. A summary of our observations is presented in the following table.

| Year | Subject Property                                                                                                                             | Notable Adjoining Property Observations                                         | Notable Observations of the Surrounding Area |
|------|----------------------------------------------------------------------------------------------------------------------------------------------|---------------------------------------------------------------------------------|----------------------------------------------|
| 1903 | The subject property appears to be developed with a residential structure on <i>Parcel -027</i> and undeveloped land on <i>Parcel -029</i> . | Residential and undeveloped land                                                | Residential and undeveloped land.            |
| 1910 | The subject property appears to be developed with four single family residential structures and associated private garages.                  | Residential and undeveloped land                                                | Residential and undeveloped land.            |
| 1931 | The subject property appears to be developed with five single family residential structures and associated private garages.                  | Residential. A gas station is depicted north adjoining property of Parcel -029. | Commercial and residential.                  |

| Year | Subject Property                | Notable Adjoining Property Observations | Notable Observations of the Surrounding Area |
|------|---------------------------------|-----------------------------------------|----------------------------------------------|
| 1950 | The subject property appears to | Commercial and                          | Commercial and residential.                  |
| and  | be developed with the existing  | residential (residential                |                                              |
| 1970 | commercial structures.          | structures are                          |                                              |
|      |                                 | demolished and                          |                                              |
|      |                                 | replaced with                           |                                              |
|      |                                 | commercial structures                   |                                              |
|      |                                 | or parking lots by                      |                                              |
|      |                                 | 1970. A gas station is                  |                                              |
|      |                                 | depicted north                          |                                              |
|      |                                 | of Parcel -029. (the                    |                                              |
|      |                                 | gas station is                          |                                              |
|      |                                 | redeveloped with a                      |                                              |
|      |                                 | commercial office by                    |                                              |
|      |                                 | 1970)                                   |                                              |

- Sanborn maps indicated the following historical street addresses associated with the subject property:
   116 and 116 ½ Franklin Avenue, 101, 103, 111, 113, 113 ½, 123, and 123 ½ South Hudson Avenue,
   and 118 and 120 South Oak Knoll Avenue. These addresses were researched during the completion of this report.
- Sanborn maps depicted a gas station on the north adjoining site of *Parcel -029* in at least 1950. For more information refer to Section 5.2.