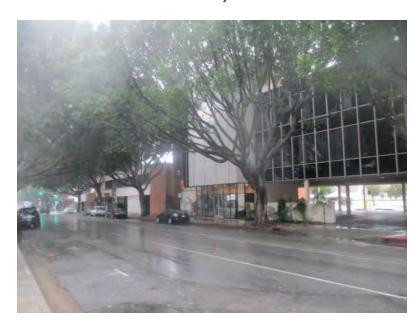

#### 3.1.1 Exterior Observations

The exterior portions of the site consist of concrete paved parking areas and access ways and landscaped areas. The concrete pavement appeared to be in good condition with no cracking and only minor staining observed from regular vehicular use. Two trash dumpster containers containing non-hazardous debris were observed on the southeast portion of Assessor's *Parcel Number 5734-025-029*. No hazardous materials or wastes were observed in the vicinity. A storm drain was also observed on the east portion of *parcel -029*. The drain appeared to be in good condition with no staining and no odors observed.

#### 3.1.2 Interior Observations

The subject property contains two onsite structures of wood frame construction and concrete slab foundation. The structure on *parcel -027* is two stories and has a flat roof. The structure on *parcel -029* is one story, with brick facade, and has a pitched roof. Building materials observed in both structures included drywall, carpet and linoleum floors, and 2' by 2' drop ceiling panels. Both structures consisted of offices, conference rooms, bathrooms, and employee break rooms. No floor drains were observed in the bathrooms or employee break room areas of either structure. Household cleaning supplies were observed throughout both structures. Based on the low quantity of the cleaning supplies stored, they are unlikely to represent a significant environmental concern.