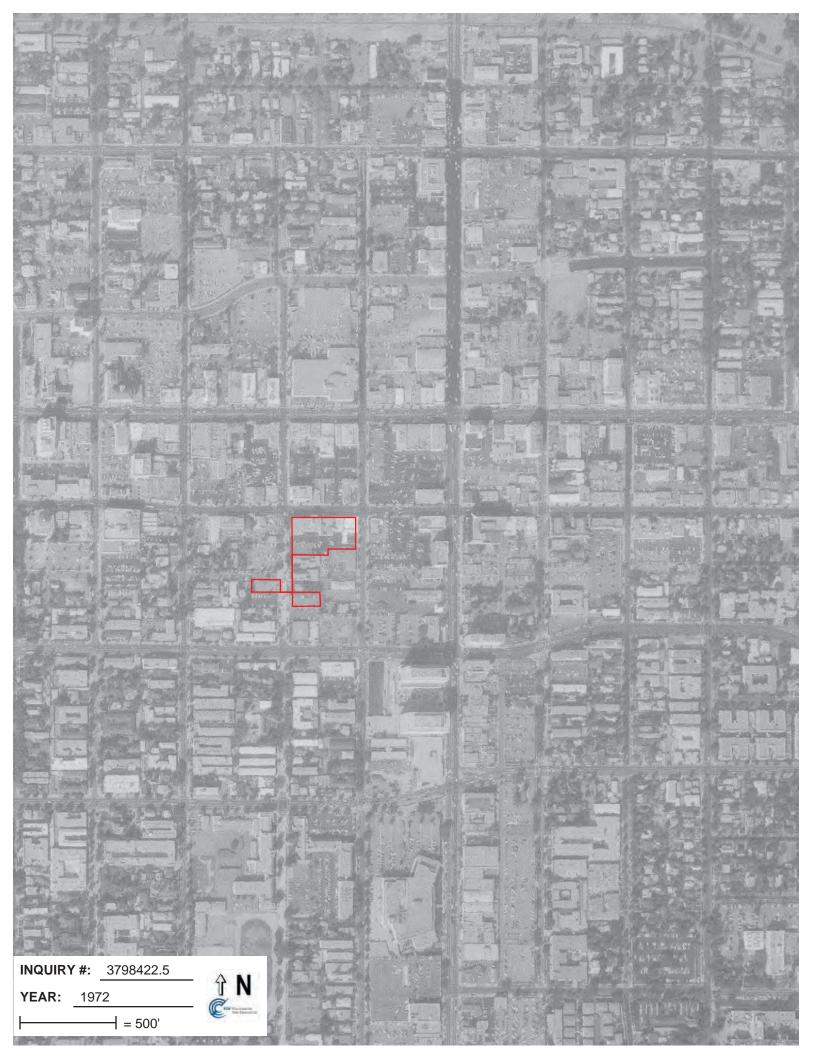

Aerial Photograph Coverage was available from Environmental Data Resources (EDR) for the years: 1928, 1938, 1949, 1952, 1964, 1972, 1981, 1989, 1994, 2005, 2009, 2010, and 2012. A summary of our observations is presented in the following table.

| Year                       | Subject Property                                                                      | Notable Adjoining Property Observations | Notable Observations of the Surrounding Area |
|----------------------------|---------------------------------------------------------------------------------------|-----------------------------------------|----------------------------------------------|
| 1928, 1938,<br>and 1949    | The subject property appears to be developed for residential purposes.                | Residential                             | Commercial and residential                   |
| 1972, 1981,<br>1989, 1994, | The subject property appears to be developed with the existing commercial structures. | Commercial and residential              | Commercial and residential                   |

#### 4.5.1 Subject Property

According to EFI Global, Inc.'s interpretation of the historical research data, the west portion of the subject property (*Parcel -027*) was developed with a residential structure sometime prior to 1903. By 1910, the east portion of the subject property (*Parcel -029*) was also developed with three residential structures. The subject property remained in this configuration until at least 1949. In 1950, all residential structures on both parcels were demolished and in 1951, the existing commercial structures were constructed.