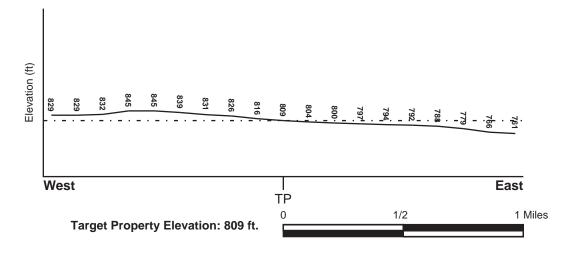

#### 2.3 Physical Setting

The elevation of the subject property is approximately 810 feet above sea level (USGS Pasadena, California 7.5 minute topographic quadrangle). Based on our review of the GeoCheck Section of the EDR Radius report, the subject property is not situated within a 100-year FEMA Flood Zone. No wetlands were identified at the property or adjoining/immediately surrounding properties. Based on our review of groundwater data presented in the State Water Resources Control Board (SWRCB) GeoTracker website, groundwater was detected at groundwater monitoring well ID 01N12W34H001S (1151 Oxford Road) approximately 1.70 miles southeast of the subject property at approximately 170-feet below ground surface. However, perched and semi-perched aquifers may be present beneath the site. Based on topographic map interpretation, regional groundwater flow direction is estimated to be towards the southeast; however local groundwater flow direction may vary.