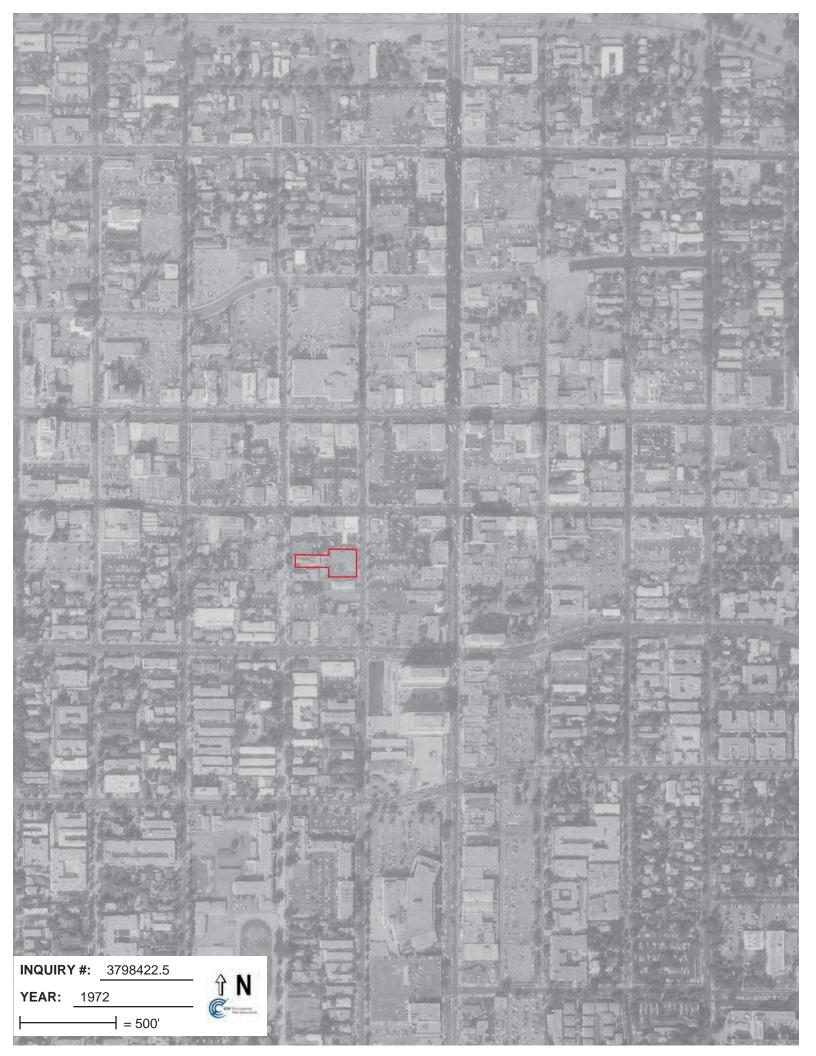

#### 4.1 Aerial Photography Review

Aerial Photography of many portions of the United States dates back to the 1920's. Items searched for in each photograph included, but were not limited to: evidence of tanks, gas stations, industrial site usage, water drainage pathways, areas which show evidence of drums or excessive debris, discolored or stained soils, areas of distressed vegetation, et cetera.

Aerial Photograph Coverage was available from Environmental Data Resources (EDR) for the years: 1928, 1938, 1949, 1952, 1964, 1972, 1981, 1989, 1994, 2005, 2009, 2010, and 2012. A summary of our observations is presented in the following table.

| Year                       | Subject Property                                                                      | Notable Adjoining Property Observations | Notable Observations of the Surrounding Area |
|----------------------------|---------------------------------------------------------------------------------------|-----------------------------------------|----------------------------------------------|
| 1928, 1938,<br>and 1949    | The subject property appears to be developed for residential purposes.                | Residential                             | Commercial and residential                   |
| 1972, 1981,<br>1989, 1994, | The subject property appears to be developed with the existing commercial structures. | Commercial and residential              | Commercial and residential                   |