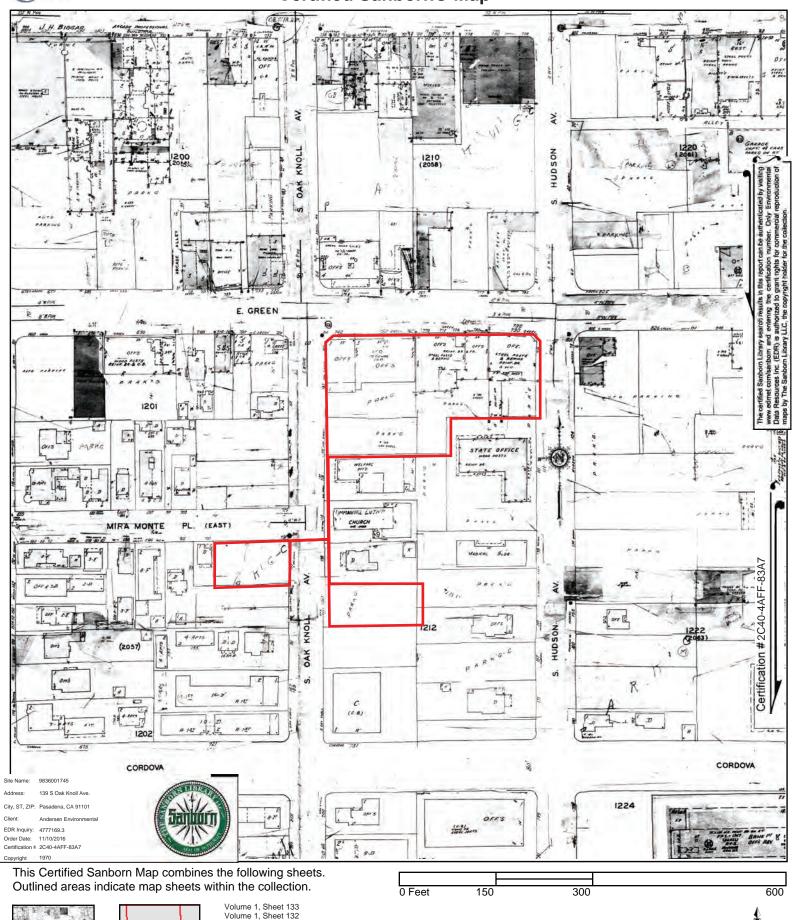

#### 4.4 Sanborn Map Review

Originally compiled by the Sanborn Map Company of Pelham, New York for fire insurance companies to assess fire risks related to building materials and hazardous materials storage, today Sanborn Maps are an invaluable tool for Environmental Professionals in determining historical site use and the potential for environmental conditions. Sanborn Map Coverage is available from as early as 1867 in some cities. Although Sanborn maps were created for approximately twelve thousand cities and towns in the United States, Canada, and Mexico, Sanborn Map Coverage is not available in newer and more rural communities. Sanborn Map Coverage was available from EDR for the years: 1903, 1910, 1931, 1950, and 1970. A summary of our observations is presented in the following table.

| Year | Subject Property                                                                                                                             | Notable Adjoining Property Observations                                         | Notable Observations of the Surrounding Area |
|------|----------------------------------------------------------------------------------------------------------------------------------------------|---------------------------------------------------------------------------------|----------------------------------------------|
| 1903 | The subject property appears to be developed with a residential structure on <i>Parcel -027</i> and undeveloped land on <i>Parcel -029</i> . | Residential and undeveloped land                                                | Residential and undeveloped land.            |
| 1910 | The subject property appears to be developed with four single family residential structures and associated private garages.                  | Residential and undeveloped land                                                | Residential and undeveloped land.            |
| 1931 | The subject property appears to be developed with five single family residential structures and associated private garages.                  | Residential. A gas station is depicted north adjoining property of Parcel -029. | Commercial and residential.                  |

| Year | Subject Property                | Notable Adjoining Property Observations | Notable Observations of the Surrounding Area |
|------|---------------------------------|-----------------------------------------|----------------------------------------------|
| 1950 | The subject property appears to | Commercial and                          | Commercial and residential.                  |
| and  | be developed with the existing  | residential (residential                |                                              |
| 1970 | commercial structures.          | structures are                          |                                              |
|      |                                 | demolished and                          |                                              |
|      |                                 | replaced with                           |                                              |
|      |                                 | commercial structures                   |                                              |
|      |                                 | or parking lots by                      |                                              |
|      |                                 | 1970. A gas station is                  |                                              |
|      |                                 | depicted north                          |                                              |
|      |                                 | of Parcel -029. (the                    |                                              |
|      |                                 | gas station is                          |                                              |
|      |                                 | redeveloped with a                      |                                              |
|      |                                 | commercial office by                    |                                              |
|      |                                 | 1970)                                   |                                              |

- Sanborn maps indicated the following historical street addresses associated with the subject property:
   116 and 116 ½ Franklin Avenue, 101, 103, 111, 113, 113 ½, 123, and 123 ½ South Hudson Avenue,
   and 118 and 120 South Oak Knoll Avenue. These addresses were researched during the completion of this report.
- Sanborn maps depicted a gas station on the north adjoining site of *Parcel -029* in at least 1950. For more information refer to Section 5.2.