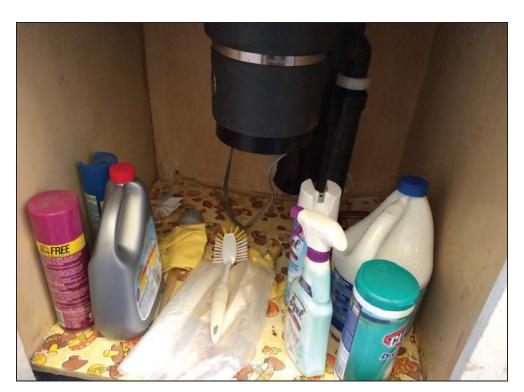

#### 3.1.2 Interior Observations

The subject property contains two onsite structures of wood frame construction and concrete slab foundation. The structure on *parcel -027* is two stories and has a flat roof. The structure on *parcel -029* is one story, with brick facade, and has a pitched roof. Building materials observed in both structures included drywall, carpet and linoleum floors, and 2' by 2' drop ceiling panels. Both structures consisted of offices, conference rooms, bathrooms, and employee break rooms. No floor drains were observed in the bathrooms or employee break room areas of either structure. Household cleaning supplies were observed throughout both structures. Based on the low quantity of the cleaning supplies stored, they are unlikely to represent a significant environmental concern.