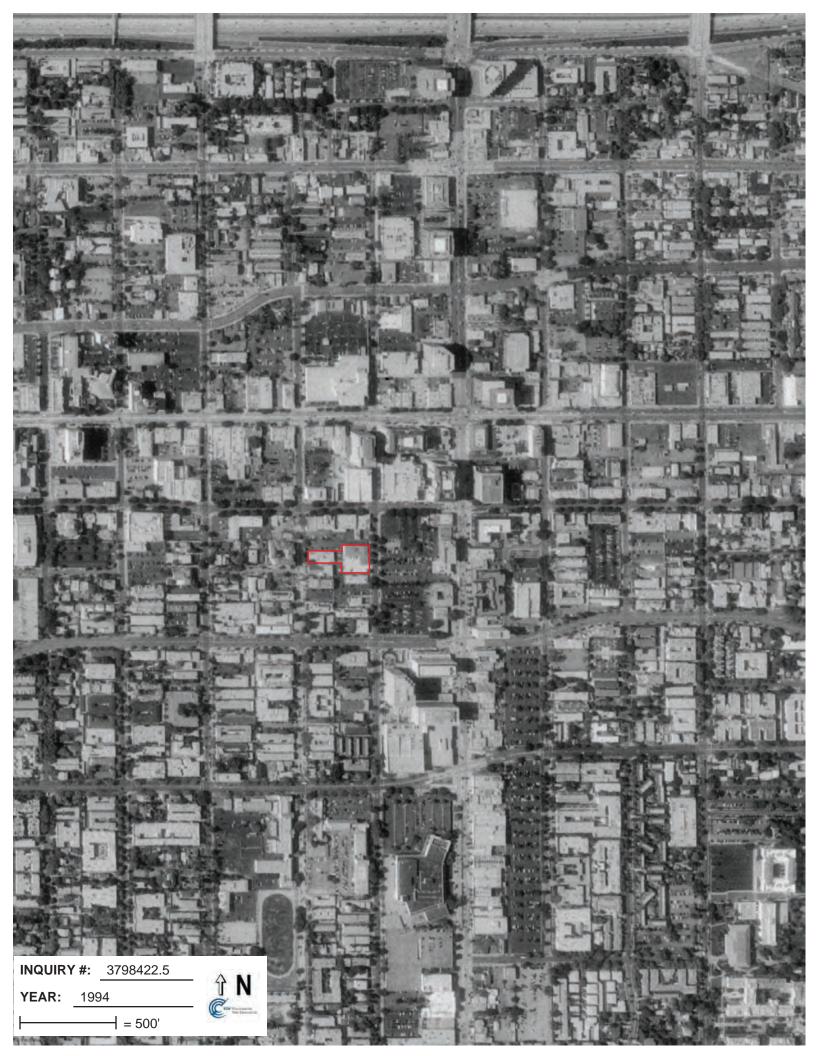

Aerial Photograph Coverage was available from Environmental Data Resources (EDR) for the years: 1928, 1938, 1949, 1952, 1964, 1972, 1981, 1989, 1994, 2005, 2009, 2010, and 2012. A summary of our observations is presented in the following table.

| Year                       | Subject Property                                                                      | Notable Adjoining Property Observations | Notable Observations of the Surrounding Area |
|----------------------------|---------------------------------------------------------------------------------------|-----------------------------------------|----------------------------------------------|
| 1928, 1938,<br>and 1949    | The subject property appears to be developed for residential purposes.                | Residential                             | Commercial and residential                   |
| 1972, 1981,<br>1989, 1994, | The subject property appears to be developed with the existing commercial structures. | Commercial and residential              | Commercial and residential                   |