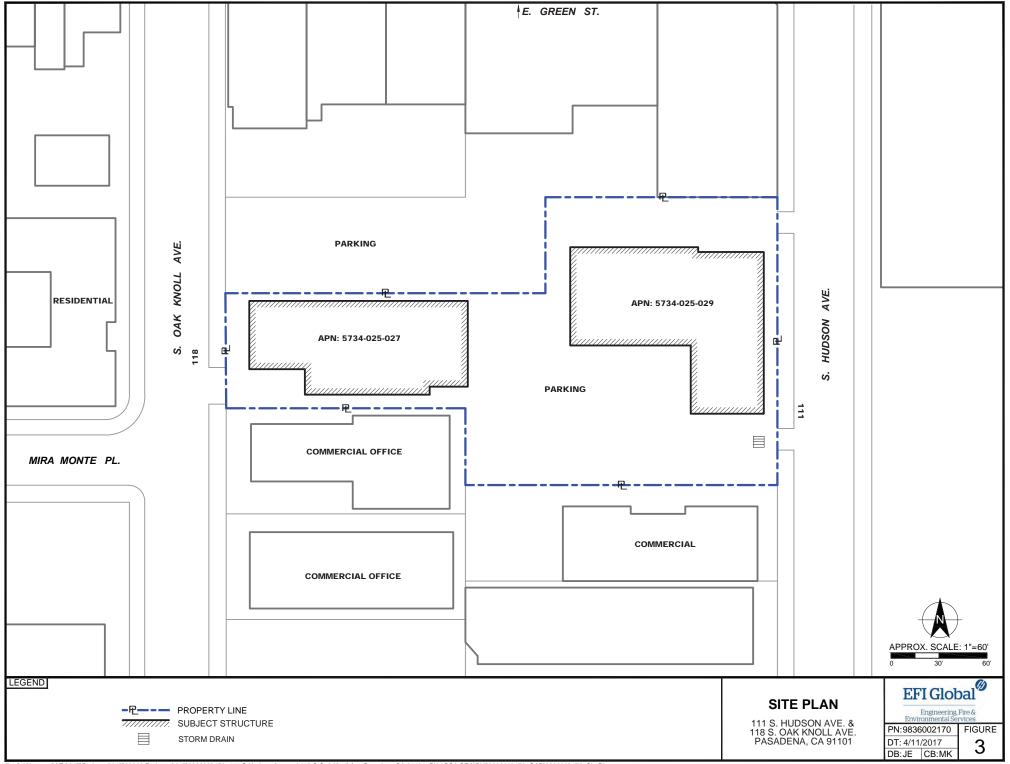

#### 2.0 SITE DESCRIPTION

EFI Global, Inc. has performed a Phase I for a commercial property located at 111 South Hudson Avenue and 118 South Oak Knoll Avenue, in Los Angeles County and the City of Pasadena, California. The subject property is composed of two parcels, Assessor's Parcel Numbers (APN) 5734-025-027 towards the west and APN 5734-025-029 towards the east, between South Hudson and South Oak Knoll Avenues, approximately 170-feet south of East Green Street, in the City of Pasadena. The subject property is approximately 1.12 acres in size and is occupied by two commercial structures that are approximately 15,400 total square feet in size. The buildings are currently occupied by mental health service offices. The remaining portions of the property consist of concrete paved parking areas. The surrounding area is used for commercial and residential purposes.

#### 2.2 Legal Description

According to the Los Angeles County Assessor's Office, the subject property is located in the City of Pasadena, and is described by the Assessor's Parcel Numbers: 5734-025-027 and 5734-025-029.

#### 3.1.1 Exterior Observations

The exterior portions of the site consist of concrete paved parking areas and access ways and landscaped areas. The concrete pavement appeared to be in good condition with no cracking and only minor staining observed from regular vehicular use. Two trash dumpster containers containing non-hazardous debris were observed on the southeast portion of Assessor's *Parcel Number 5734-025-029*. No hazardous materials or wastes were observed in the vicinity. A storm drain was also observed on the east portion of *parcel -029*. The drain appeared to be in good condition with no staining and no odors observed.