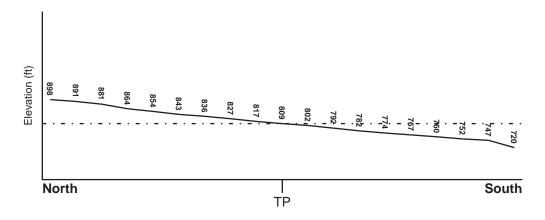

#### 2.3 Physical Setting

The elevation of the subject property is approximately 810 feet above sea level (USGS Pasadena, California 7.5 minute topographic quadrangle). Based on our review of the GeoCheck Section of the EDR Radius report, the subject property is not situated within a 100-year FEMA Flood Zone. No wetlands were identified at the property or adjoining/immediately surrounding properties. Based on our review of groundwater data presented in the State Water Resources Control Board (SWRCB) GeoTracker website, groundwater was detected at groundwater monitoring well ID 01N12W34H001S (1151 Oxford Road) approximately 1.70 miles southeast of the subject property at approximately 170-feet below ground surface. However, perched and semi-perched aquifers may be present beneath the site. Based on topographic map interpretation, regional groundwater flow direction is estimated to be towards the southeast; however local groundwater flow direction may vary.