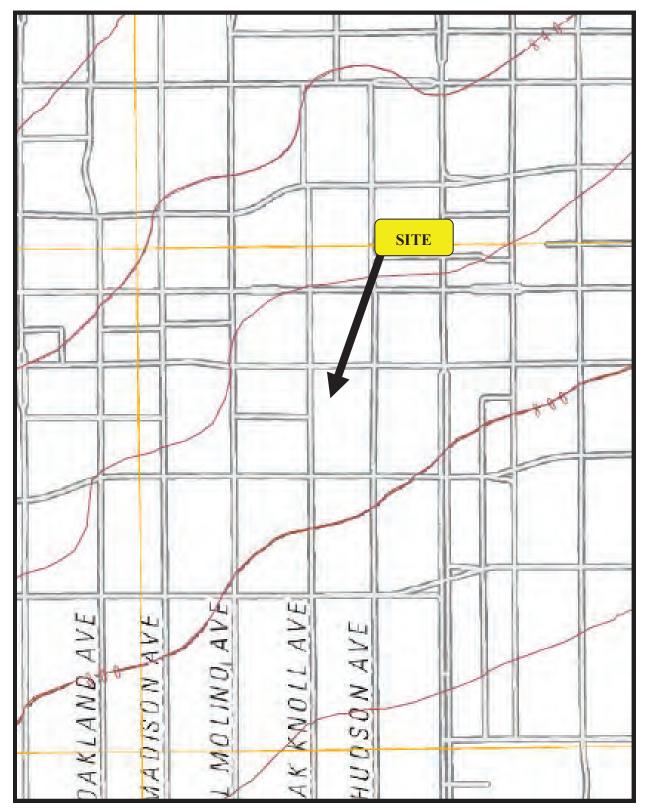

#### 2.0 SITE DESCRIPTION

EFI Global, Inc. has performed a Phase I for a commercial property located at 111 South Hudson Avenue and 118 South Oak Knoll Avenue, in Los Angeles County and the City of Pasadena, California. The subject property is composed of two parcels, Assessor's Parcel Numbers (APN) 5734-025-027 towards the west and APN 5734-025-029 towards the east, between South Hudson and South Oak Knoll Avenues, approximately 170-feet south of East Green Street, in the City of Pasadena. The subject property is approximately 1.12 acres in size and is occupied by two commercial structures that are approximately 15,400 total square feet in size. The buildings are currently occupied by mental health service offices. The remaining portions of the property consist of concrete paved parking areas. The surrounding area is used for commercial and residential purposes.

#### 2.1 Current and Historical Addresses

According to our research and information provided by the Client, the following addresses have been found to be associated with the subject property: 116 and 116 ½ Franklin Avenue, 101, 103, 111, 113, 113 ½, 123, 123 ½ South Hudson Avenue, and 118 and 120 South Oak Knoll Avenue, Pasadena, California.

#### 2.2 Legal Description

According to the Los Angeles County Assessor's Office, the subject property is located in the City of Pasadena, and is described by the Assessor's Parcel Numbers: 5734-025-027 and 5734-025-029.