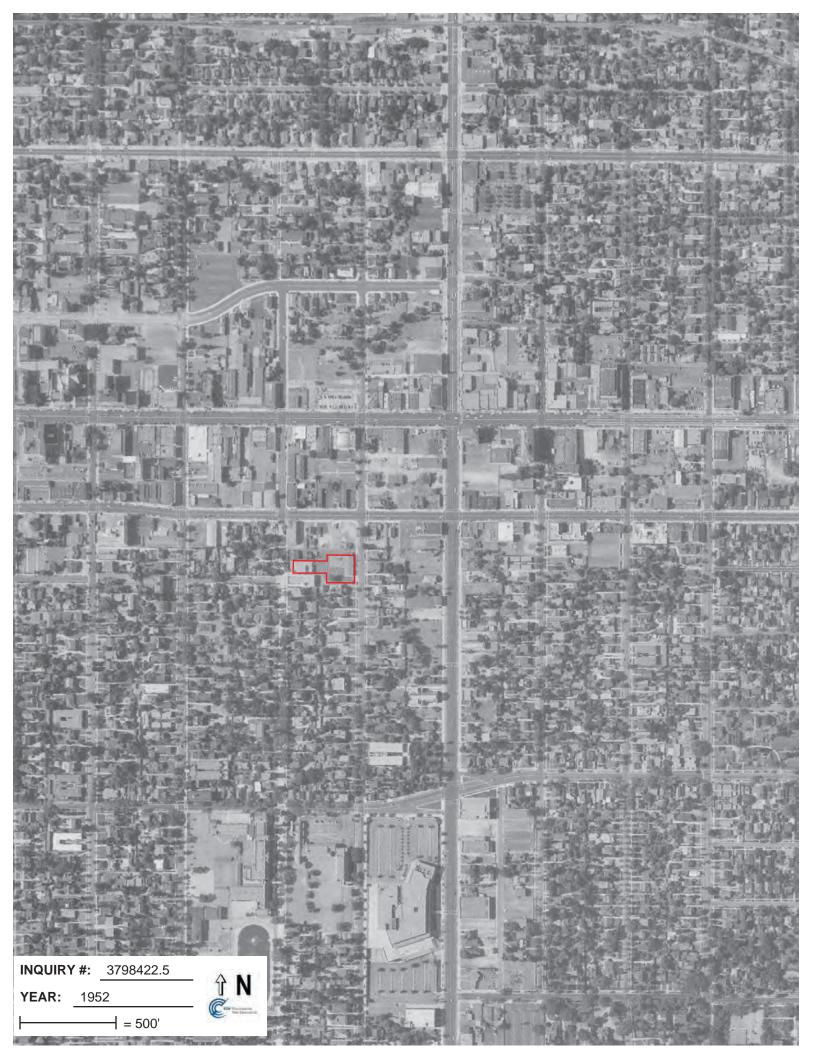

#### 4.1 Aerial Photography Review

Aerial Photography of many portions of the United States dates back to the 1920's. Items searched for in each photograph included, but were not limited to: evidence of tanks, gas stations, industrial site usage, water drainage pathways, areas which show evidence of drums or excessive debris, discolored or stained soils, areas of distressed vegetation, et cetera.

Aerial Photograph Coverage was available from Environmental Data Resources (EDR) for the years: 1928, 1938, 1949, 1952, 1964, 1972, 1981, 1989, 1994, 2005, 2009, 2010, and 2012. A summary of our observations is presented in the following table.

| Year                       | Subject Property                                                                      | Notable Adjoining Property Observations | Notable Observations of the Surrounding Area |
|----------------------------|---------------------------------------------------------------------------------------|-----------------------------------------|----------------------------------------------|
| 1928, 1938,<br>and 1949    | The subject property appears to be developed for residential purposes.                | Residential                             | Commercial and residential                   |
| 1972, 1981,<br>1989, 1994, | The subject property appears to be developed with the existing commercial structures. | Commercial and residential              | Commercial and residential                   |