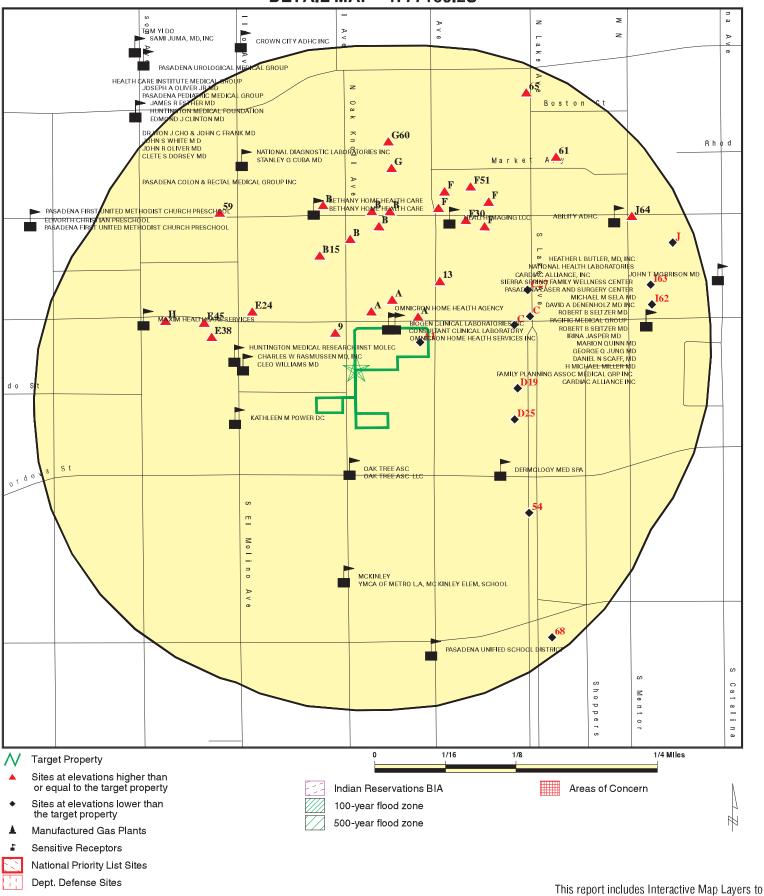

#### 5.0 REGULATORY DATABASE REPORT

A radial database search was conducted in accordance with the specifications defined in ASTM E 1527-13 which sets the radial search distances for each regulatory database. The radial database search was conducted by EDR on March 22, 2017. A copy of the database report is presented in Appendix II of this report. The following table summarizes required databases reviewed, the approximate search distances, and indicates if the subject site, adjoining/immediately surrounding properties or surrounding sites are listed on the respective database.

Following the table are summaries of the information found in the relevant database listings and our opinion regarding the potential for the subject property to be impacted. Our opinion is based on the information found in the database listings, through other historical and regulatory resources, "Standard Guide for Vapor Encroachment Screening on Property Involved in Real Estate Transactions" (ASTM E2600-15), and assumed groundwater flow direction. As discussed in Section 2.3, Groundwater is estimated to be in excess of 100-feet below ground surface in the area of the site and is assumed to flow towards the southeast.

| DATABASE                                                  | Search<br>Distance<br>(Miles) | Subject<br>Site (Yes/<br>No) | Adjacent<br>Site (Yes/<br>No) | Total<br>Listings<br>(#) |
|-----------------------------------------------------------|-------------------------------|------------------------------|-------------------------------|--------------------------|
| Federal National Priorities List (NPL)                    | 1.0                           | No                           | No                            | 0                        |
| Federal De-listed NPL                                     | 1.0                           | No                           | No                            | 0                        |
| Federal CERCLIS                                           | 0.5                           | No                           | No                            | 0                        |
| Federal CERCLIS NFRAP                                     | 0.5                           | No                           | No                            | 0                        |
| Federal RCRA CORRACTS                                     | 1.0                           | No                           | No                            | 0                        |
| Federal RCRA non-CORRACTS TSD                             | 0.5                           | No                           | No                            | 0                        |
| Federal RCRA Generators                                   | 0.25                          | No                           | No                            | 13                       |
| Federal Institutional/Engineering Controls                | 0.5                           | No                           | No                            | 0                        |
| Federal ERNS                                              | Property                      | No                           | No                            | 0                        |
| State/Tribal Equivalent NPL                               | 1.0                           | No                           | No                            | 0                        |
| State/Tribal Equivalent CERCLIS                           | 1.0                           | No                           | No                            | 4                        |
| State/Tribal Landfill                                     | 0.5                           | No                           | No                            | 0                        |
| State/Tribal Underground Storage Tank (UST)               | 0.25                          | No                           | No                            | 5                        |
| State/Tribal Leaking Underground Storage Tank (LUST/SLIC) | 0.5                           | No                           | No                            | 3                        |
| State/Tribal Institutional/Engineering Controls           | 0.5                           | No                           | No                            | 0                        |
| State/Tribal Voluntary Clean-up Sites                     | 0.5                           | No                           | No                            | 0                        |
| State/Tribal Brownfield Sites                             | 0.5                           | No                           | No                            | 0                        |

#### 5.1 Subject Property

The subject property is not listed on any of the regulatory databases researched.

#### 5.2 Adjoining and Immediately Surrounding Properties

Penn Oil & Supply Co. / Kirks Texaco Service (790 East Green Street) – The north adjoining property (hydrologically cross/up-gradient) is listed on the EDR Historical Auto Station (EDR US Hist Auto Stat) database. According to the listing, gas stations Penn Oil & Supply Co. and Kirks Texaco Service operated on the property in at least 1932 through 1942, and in 1951, respectively. No further information was available. EFI Global, Inc. conducted a Vapor Intrusion Risk Assessment at this property on December 22, 2016. A total of seven soil vapor probes were advanced at a depth of 5-feet bgs throughout the site and all soil vapor samples were analyzed for volatile organic compounds (VOCs). No detectable concentrations of VOCs in soil vapor were present in the samples collected at the property. Based on the foregoing, this listing is not expected to represent a significant environmental concern for the subject property.

#### 5.3 Surrounding Area

In our opinion, none of the other sites listed on the regulatory database report pose a significant threat to the subject property as there is no indication of a release at the respective sites, a release has occurred but groundwater has not been impacted, a release has occurred but the case is closed, or the sites are located cross or down gradient of the subject property and in excess of 1/10 mile from the subject property.

#### 5.4 Orphan Sites

Orphan sites are unmappable sites which appear in a list form in the Radius Map Report rather than on the standard Radius Map. Two orphan sites were identified in the Radius Map Report prepared for this site. The sites were manually mapped to determine the location of the site relative to the subject property and groundwater gradient. The following conclusions were made:

In our opinion, none of the orphan sites listed pose a significant threat to the subject property as there is no indication of a release at the respective sites, a release has occurred but groundwater has not been impacted, a release has occurred but the case is closed, or the sites are located cross or down gradient of the subject property and in excess of 1/10 mile from the subject property.