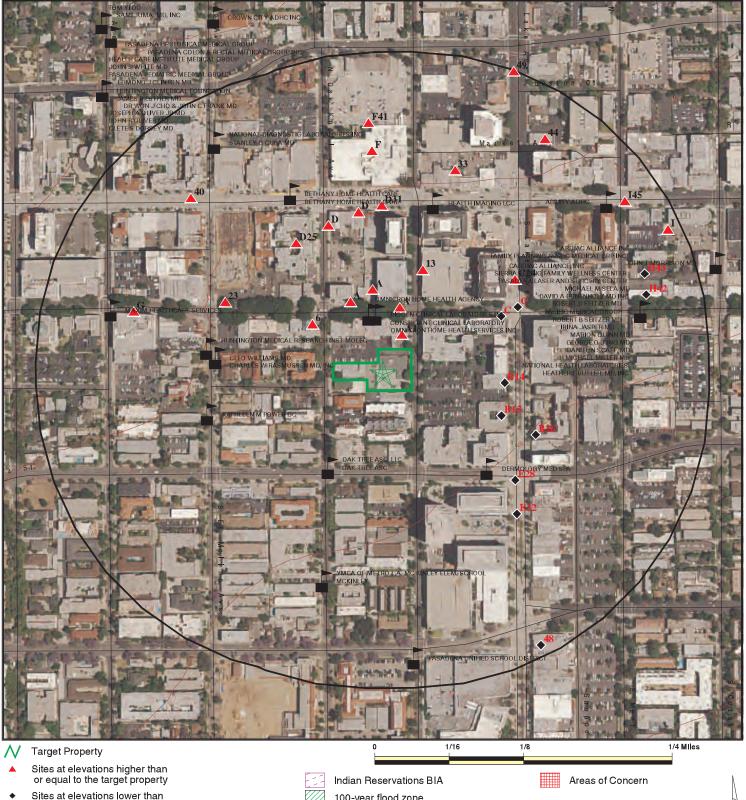

#### 5.0 REGULATORY DATABASE REPORT

A radial database search was conducted in accordance with the specifications defined in ASTM E 1527-13 which sets the radial search distances for each regulatory database. The radial database search was conducted by EDR on March 22, 2017. A copy of the database report is presented in Appendix II of this report. The following table summarizes required databases reviewed, the approximate search distances, and indicates if the subject site, adjoining/immediately surrounding properties or surrounding sites are listed on the respective database.

Following the table are summaries of the information found in the relevant database listings and our opinion regarding the potential for the subject property to be impacted. Our opinion is based on the information found in the database listings, through other historical and regulatory resources, "Standard Guide for Vapor Encroachment Screening on Property Involved in Real Estate Transactions" (ASTM E2600-15), and assumed groundwater flow direction. As discussed in Section 2.3, Groundwater is estimated to be in excess of 100-feet below ground surface in the area of the site and is assumed to flow towards the southeast.

| DATABASE                                                  | Search<br>Distance<br>(Miles) | Subject<br>Site (Yes/<br>No) | Adjacent<br>Site (Yes/<br>No) | Total<br>Listings<br>(#) |
|-----------------------------------------------------------|-------------------------------|------------------------------|-------------------------------|--------------------------|
| Federal National Priorities List (NPL)                    | 1.0                           | No                           | No                            | 0                        |
| Federal De-listed NPL                                     | 1.0                           | No                           | No                            | 0                        |
| Federal CERCLIS                                           | 0.5                           | No                           | No                            | 0                        |
| Federal CERCLIS NFRAP                                     | 0.5                           | No                           | No                            | 0                        |
| Federal RCRA CORRACTS                                     | 1.0                           | No                           | No                            | 0                        |
| Federal RCRA non-CORRACTS TSD                             | 0.5                           | No                           | No                            | 0                        |
| Federal RCRA Generators                                   | 0.25                          | No                           | No                            | 13                       |
| Federal Institutional/Engineering Controls                | 0.5                           | No                           | No                            | 0                        |
| Federal ERNS                                              | Property                      | No                           | No                            | 0                        |
| State/Tribal Equivalent NPL                               | 1.0                           | No                           | No                            | 0                        |
| State/Tribal Equivalent CERCLIS                           | 1.0                           | No                           | No                            | 4                        |
| State/Tribal Landfill                                     | 0.5                           | No                           | No                            | 0                        |
| State/Tribal Underground Storage Tank (UST)               | 0.25                          | No                           | No                            | 5                        |
| State/Tribal Leaking Underground Storage Tank (LUST/SLIC) | 0.5                           | No                           | No                            | 3                        |
| State/Tribal Institutional/Engineering Controls           | 0.5                           | No                           | No                            | 0                        |
| State/Tribal Voluntary Clean-up Sites                     | 0.5                           | No                           | No                            | 0                        |
| State/Tribal Brownfield Sites                             | 0.5                           | No                           | No                            | 0                        |

#### 5.1 Subject Property

The subject property is not listed on any of the regulatory databases researched.

#### 5.2 Adjoining and Immediately Surrounding Properties

Penn Oil & Supply Co. / Kirks Texaco Service (790 East Green Street) – The north adjoining property (hydrologically cross/up-gradient) is listed on the EDR Historical Auto Station (EDR US Hist Auto Stat) database. According to the listing, gas stations Penn Oil & Supply Co. and Kirks Texaco Service operated on the property in at least 1932 through 1942, and in 1951, respectively. No further information was available. EFI Global, Inc. conducted a Vapor Intrusion Risk Assessment at this property on December 22, 2016. A total of seven soil vapor probes were advanced at a depth of 5-feet bgs throughout the site and all soil vapor samples were analyzed for volatile organic compounds (VOCs). No detectable concentrations of VOCs in soil vapor were present in the samples collected at the property. Based on the foregoing, this listing is not expected to represent a significant environmental concern for the subject property.

#### 5.3 Surrounding Area

In our opinion, none of the other sites listed on the regulatory database report pose a significant threat to the subject property as there is no indication of a release at the respective sites, a release has occurred but groundwater has not been impacted, a release has occurred but the case is closed, or the sites are located cross or down gradient of the subject property and in excess of 1/10 mile from the subject property.

#### 5.4 Orphan Sites

Orphan sites are unmappable sites which appear in a list form in the Radius Map Report rather than on the standard Radius Map. Two orphan sites were identified in the Radius Map Report prepared for this site. The sites were manually mapped to determine the location of the site relative to the subject property and groundwater gradient. The following conclusions were made:

In our opinion, none of the orphan sites listed pose a significant threat to the subject property as there is no indication of a release at the respective sites, a release has occurred but groundwater has not been impacted, a release has occurred but the case is closed, or the sites are located cross or down gradient of the subject property and in excess of 1/10 mile from the subject property.