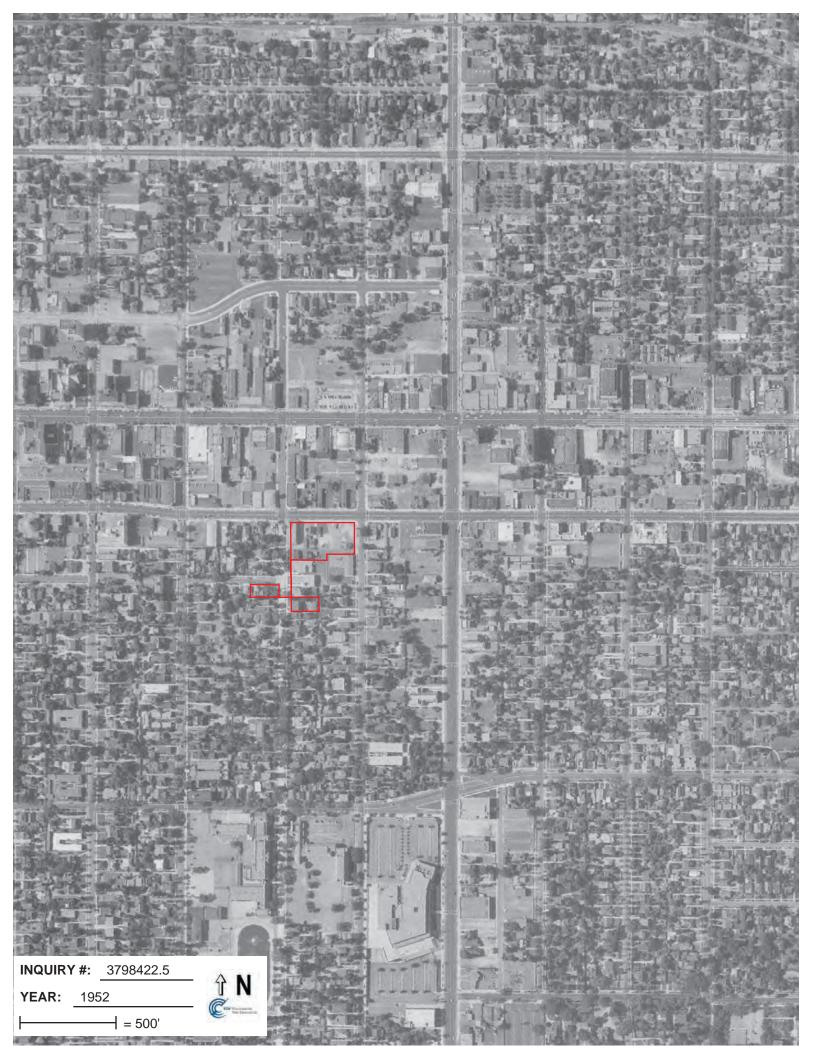

Aerial Photograph Coverage was available from Environmental Data Resources (EDR) for the years: 1928, 1938, 1949, 1952, 1964, 1972, 1981, 1989, 1994, 2005, 2009, 2010, and 2012. A summary of our observations is presented in the following table.

| Year                       | Subject Property                                                                      | Notable Adjoining Property Observations | Notable Observations of the Surrounding Area |
|----------------------------|---------------------------------------------------------------------------------------|-----------------------------------------|----------------------------------------------|
| 1928, 1938,<br>and 1949    | The subject property appears to be developed for residential purposes.                | Residential                             | Commercial and residential                   |
| 1972, 1981,<br>1989, 1994, | The subject property appears to be developed with the existing commercial structures. | Commercial and residential              | Commercial and residential                   |

#### 4.5.1 Subject Property

According to EFI Global, Inc.'s interpretation of the historical research data, the west portion of the subject property (*Parcel -027*) was developed with a residential structure sometime prior to 1903. By 1910, the east portion of the subject property (*Parcel -029*) was also developed with three residential structures. The subject property remained in this configuration until at least 1949. In 1950, all residential structures on both parcels were demolished and in 1951, the existing commercial structures were constructed.