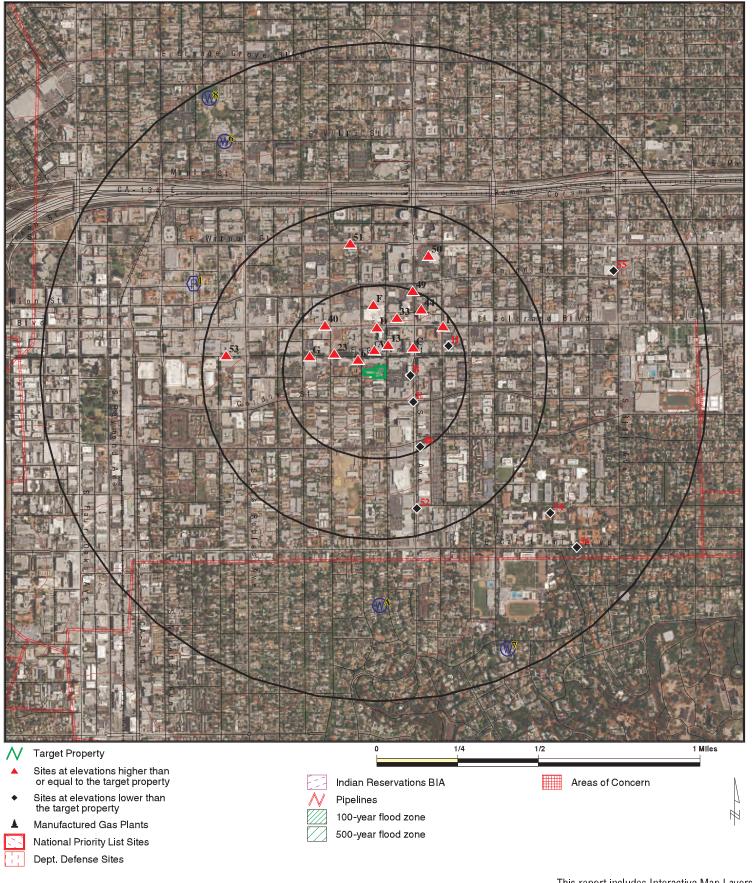

#### 5.0 REGULATORY DATABASE REPORT

A radial database search was conducted in accordance with the specifications defined in ASTM E 1527-13 which sets the radial search distances for each regulatory database. The radial database search was conducted by EDR on March 22, 2017. A copy of the database report is presented in Appendix II of this report. The following table summarizes required databases reviewed, the approximate search distances, and indicates if the subject site, adjoining/immediately surrounding properties or surrounding sites are listed on the respective database.

Following the table are summaries of the information found in the relevant database listings and our opinion regarding the potential for the subject property to be impacted. Our opinion is based on the information found in the database listings, through other historical and regulatory resources, "Standard Guide for Vapor Encroachment Screening on Property Involved in Real Estate Transactions" (ASTM E2600-15), and assumed groundwater flow direction. As discussed in Section 2.3, Groundwater is estimated to be in excess of 100-feet below ground surface in the area of the site and is assumed to flow towards the southeast.

| DATABASE                                                  | Search<br>Distance<br>(Miles) | Subject<br>Site (Yes/<br>No) | Adjacent<br>Site (Yes/<br>No) | Total<br>Listings<br>(#) |
|-----------------------------------------------------------|-------------------------------|------------------------------|-------------------------------|--------------------------|
| Federal National Priorities List (NPL)                    | 1.0                           | No                           | No                            | 0                        |
| Federal De-listed NPL                                     | 1.0                           | No                           | No                            | 0                        |
| Federal CERCLIS                                           | 0.5                           | No                           | No                            | 0                        |
| Federal CERCLIS NFRAP                                     | 0.5                           | No                           | No                            | 0                        |
| Federal RCRA CORRACTS                                     | 1.0                           | No                           | No                            | 0                        |
| Federal RCRA non-CORRACTS TSD                             | 0.5                           | No                           | No                            | 0                        |
| Federal RCRA Generators                                   | 0.25                          | No                           | No                            | 13                       |
| Federal Institutional/Engineering Controls                | 0.5                           | No                           | No                            | 0                        |
| Federal ERNS                                              | Property                      | No                           | No                            | 0                        |
| State/Tribal Equivalent NPL                               | 1.0                           | No                           | No                            | 0                        |
| State/Tribal Equivalent CERCLIS                           | 1.0                           | No                           | No                            | 4                        |
| State/Tribal Landfill                                     | 0.5                           | No                           | No                            | 0                        |
| State/Tribal Underground Storage Tank (UST)               | 0.25                          | No                           | No                            | 5                        |
| State/Tribal Leaking Underground Storage Tank (LUST/SLIC) | 0.5                           | No                           | No                            | 3                        |
| State/Tribal Institutional/Engineering Controls           | 0.5                           | No                           | No                            | 0                        |
| State/Tribal Voluntary Clean-up Sites                     | 0.5                           | No                           | No                            | 0                        |
| State/Tribal Brownfield Sites                             | 0.5                           | No                           | No                            | 0                        |

#### 5.1 Subject Property

The subject property is not listed on any of the regulatory databases researched.

#### 5.2 Adjoining and Immediately Surrounding Properties

Penn Oil & Supply Co. / Kirks Texaco Service (790 East Green Street) – The north adjoining property (hydrologically cross/up-gradient) is listed on the EDR Historical Auto Station (EDR US Hist Auto Stat) database. According to the listing, gas stations Penn Oil & Supply Co. and Kirks Texaco Service operated on the property in at least 1932 through 1942, and in 1951, respectively. No further information was available. EFI Global, Inc. conducted a Vapor Intrusion Risk Assessment at this property on December 22, 2016. A total of seven soil vapor probes were advanced at a depth of 5-feet bgs throughout the site and all soil vapor samples were analyzed for volatile organic compounds (VOCs). No detectable concentrations of VOCs in soil vapor were present in the samples collected at the property. Based on the foregoing, this listing is not expected to represent a significant environmental concern for the subject property.

#### 5.3 Surrounding Area

In our opinion, none of the other sites listed on the regulatory database report pose a significant threat to the subject property as there is no indication of a release at the respective sites, a release has occurred but groundwater has not been impacted, a release has occurred but the case is closed, or the sites are located cross or down gradient of the subject property and in excess of 1/10 mile from the subject property.

#### 5.4 Orphan Sites

Orphan sites are unmappable sites which appear in a list form in the Radius Map Report rather than on the standard Radius Map. Two orphan sites were identified in the Radius Map Report prepared for this site. The sites were manually mapped to determine the location of the site relative to the subject property and groundwater gradient. The following conclusions were made:

In our opinion, none of the orphan sites listed pose a significant threat to the subject property as there is no indication of a release at the respective sites, a release has occurred but groundwater has not been impacted, a release has occurred but the case is closed, or the sites are located cross or down gradient of the subject property and in excess of 1/10 mile from the subject property.