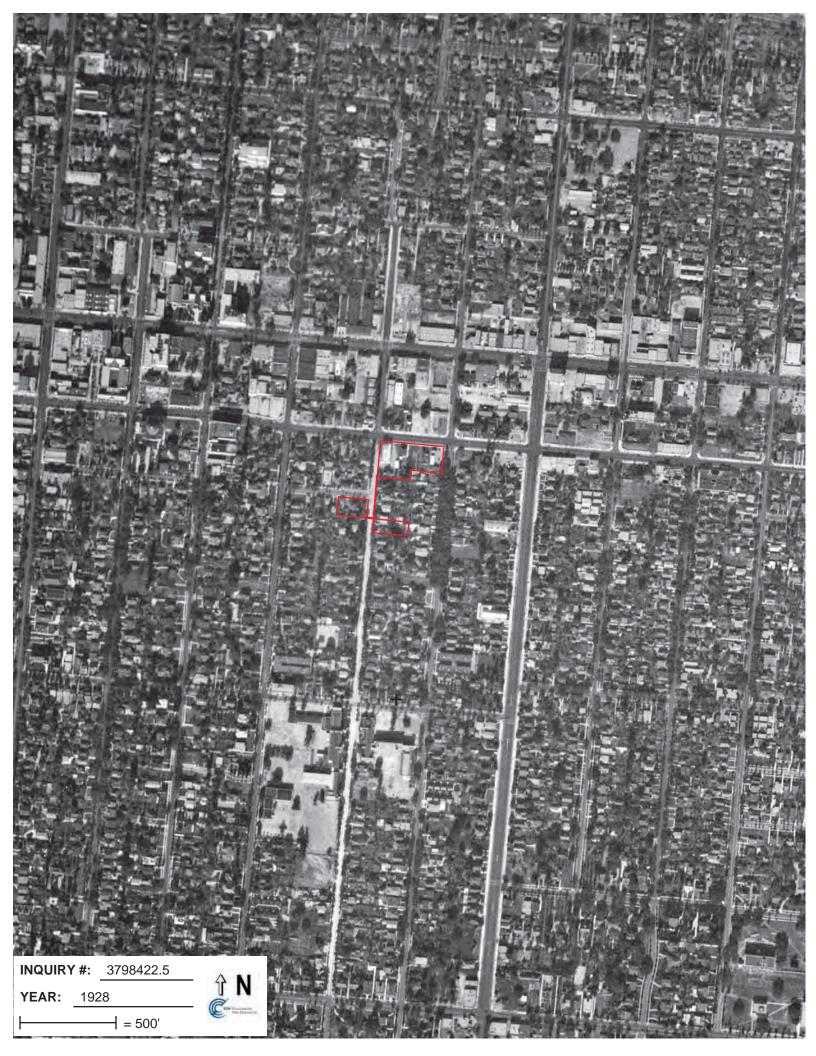

#### 4.1 Aerial Photography Review

Aerial Photography of many portions of the United States dates back to the 1920's. Items searched for in each photograph included, but were not limited to: evidence of tanks, gas stations, industrial site usage, water drainage pathways, areas which show evidence of drums or excessive debris, discolored or stained soils, areas of distressed vegetation, et cetera.

Aerial Photograph Coverage was available from Environmental Data Resources (EDR) for the years: 1928, 1938, 1949, 1952, 1964, 1972, 1981, 1989, 1994, 2005, 2009, 2010, and 2012. A summary of our observations is presented in the following table.

| Year                       | Subject Property                                                                      | Notable Adjoining Property Observations | Notable Observations of the Surrounding Area |
|----------------------------|---------------------------------------------------------------------------------------|-----------------------------------------|----------------------------------------------|
| 1928, 1938,<br>and 1949    | The subject property appears to be developed for residential purposes.                | Residential                             | Commercial and residential                   |
| 1972, 1981,<br>1989, 1994, | The subject property appears to be developed with the existing commercial structures. | Commercial and residential              | Commercial and residential                   |