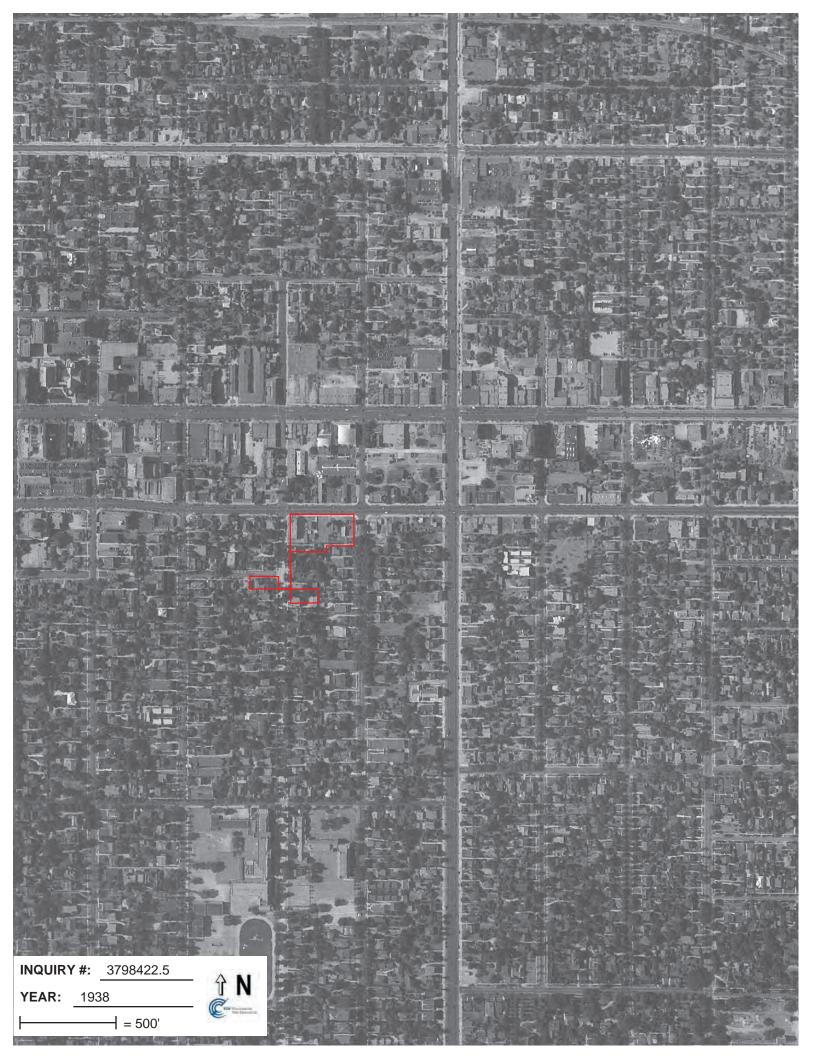

#### 4.1 Aerial Photography Review

Aerial Photography of many portions of the United States dates back to the 1920's. Items searched for in each photograph included, but were not limited to: evidence of tanks, gas stations, industrial site usage, water drainage pathways, areas which show evidence of drums or excessive debris, discolored or stained soils, areas of distressed vegetation, et cetera.

Aerial Photograph Coverage was available from Environmental Data Resources (EDR) for the years: 1928, 1938, 1949, 1952, 1964, 1972, 1981, 1989, 1994, 2005, 2009, 2010, and 2012. A summary of our observations is presented in the following table.

| Year                       | Subject Property                                                                      | Notable Adjoining Property Observations | Notable Observations of the Surrounding Area |
|----------------------------|---------------------------------------------------------------------------------------|-----------------------------------------|----------------------------------------------|
| 1928, 1938,<br>and 1949    | The subject property appears to be developed for residential purposes.                | Residential                             | Commercial and residential                   |
| 1972, 1981,<br>1989, 1994, | The subject property appears to be developed with the existing commercial structures. | Commercial and residential              | Commercial and residential                   |