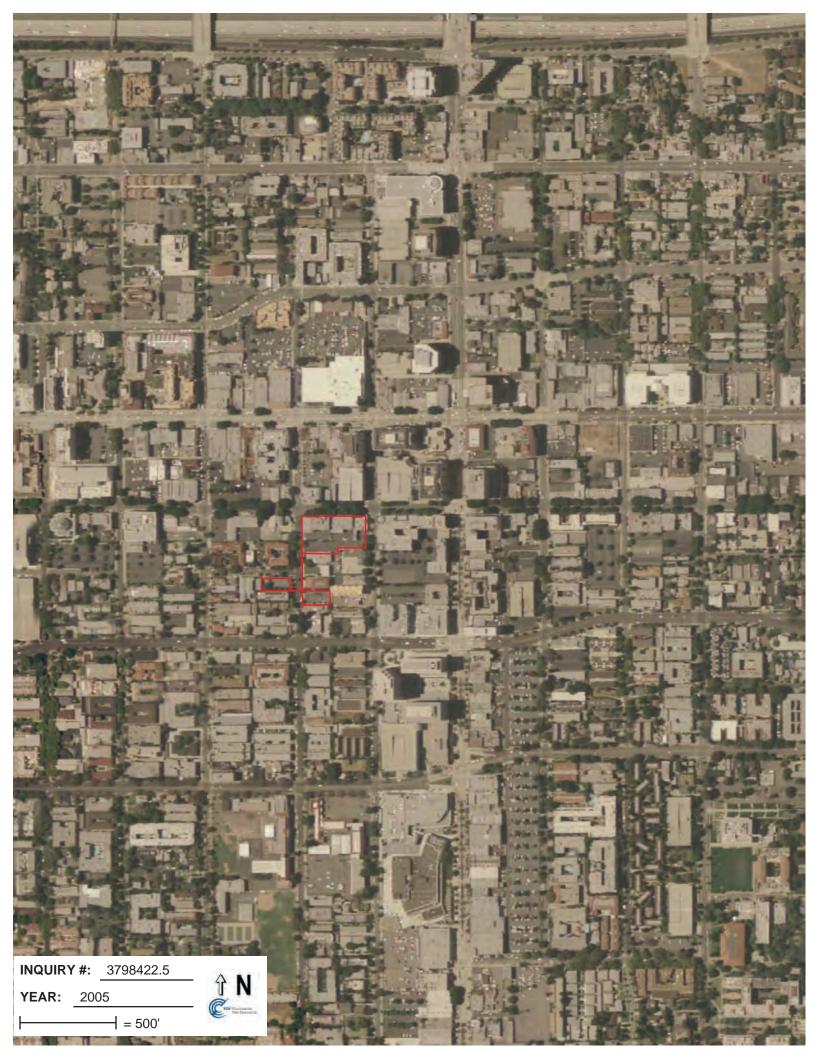

Aerial Photograph Coverage was available from Environmental Data Resources (EDR) for the years: 1928, 1938, 1949, 1952, 1964, 1972, 1981, 1989, 1994, 2005, 2009, 2010, and 2012. A summary of our observations is presented in the following table.

| Year                       | Subject Property                                                                      | Notable Adjoining Property Observations | Notable Observations of the Surrounding Area |
|----------------------------|---------------------------------------------------------------------------------------|-----------------------------------------|----------------------------------------------|
| 1928, 1938,<br>and 1949    | The subject property appears to be developed for residential purposes.                | Residential                             | Commercial and residential                   |
| 1972, 1981,<br>1989, 1994, | The subject property appears to be developed with the existing commercial structures. | Commercial and residential              | Commercial and residential                   |