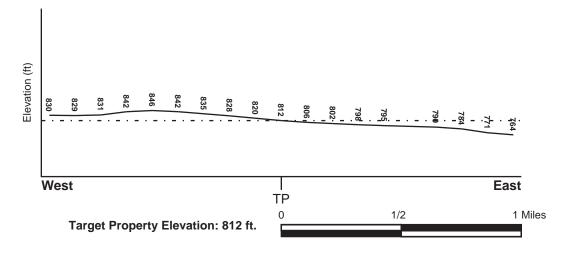

#### 2.3 Physical Setting

The elevation of the subject property is approximately 810 feet above sea level (USGS Pasadena, California 7.5 minute topographic quadrangle). Based on our review of the GeoCheck Section of the EDR Radius report, the subject property is not situated within a 100-year FEMA Flood Zone. No wetlands were identified at the property or adjoining/immediately surrounding properties. Based on our review of groundwater data presented in the State Water Resources Control Board (SWRCB) GeoTracker website, groundwater was detected at groundwater monitoring well ID 01N12W34H001S (1151 Oxford Road) approximately 1.70 miles southeast of the subject property at approximately 170-feet below ground surface. However, perched and semi-perched aquifers may be present beneath the site. Based on topographic map interpretation, regional groundwater flow direction is estimated to be towards the southeast; however local groundwater flow direction may vary.

Following the table are summaries of the information found in the relevant database listings and our opinion regarding the potential for the subject property to be impacted. Our opinion is based on the information found in the database listings, through other historical and regulatory resources, "Standard Guide for Vapor Encroachment Screening on Property Involved in Real Estate Transactions" (ASTM E2600-15), and assumed groundwater flow direction. As discussed in Section 2.3, Groundwater is estimated to be in excess of 100-feet below ground surface in the area of the site and is assumed to flow towards the southeast.