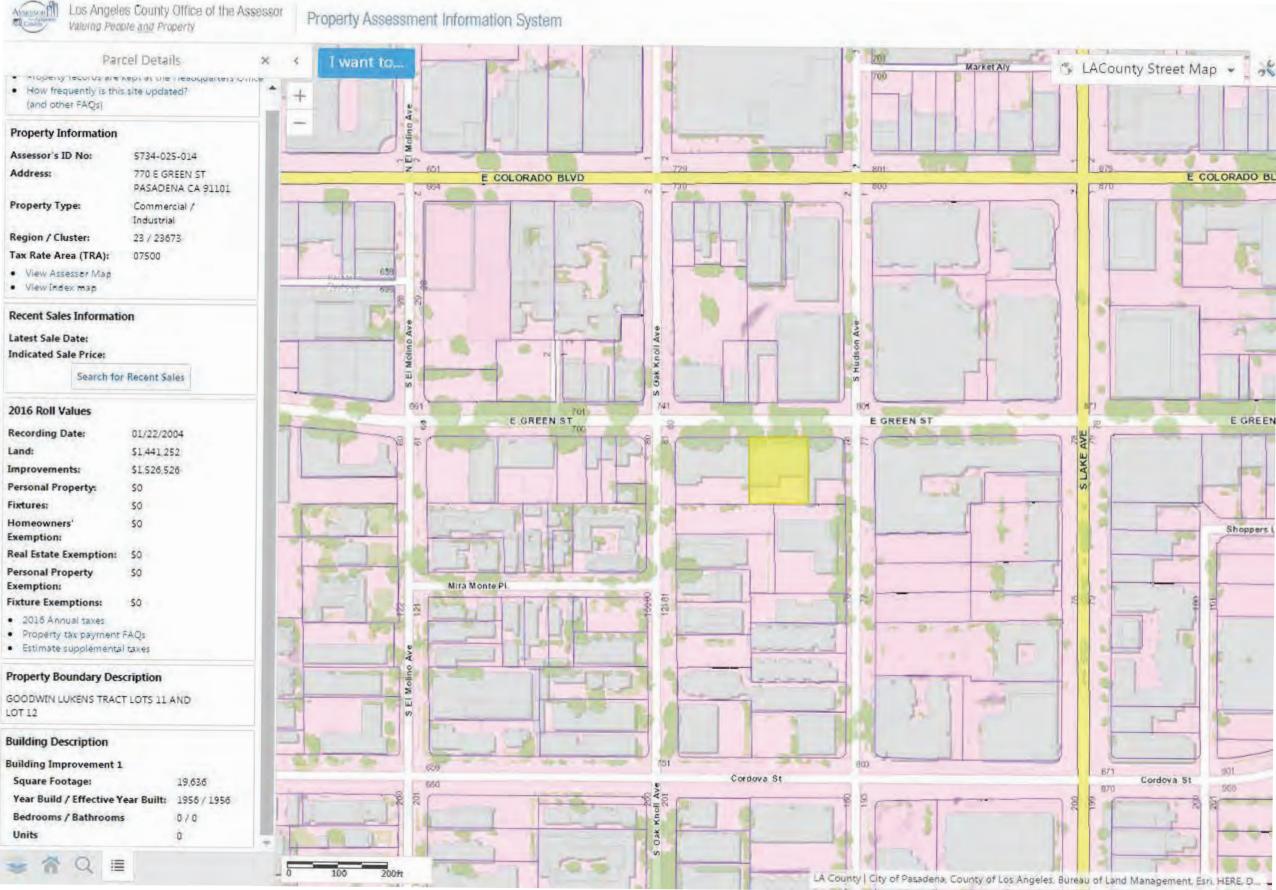

#### 2.2 Legal Description

According to the Los Angeles County Assessor's Office, the subject property is located in the City of Pasadena, and is described by the Assessor's Parcel Numbers: 5734-025-027 and 5734-025-029.

#### 2.3 Physical Setting

The elevation of the subject property is approximately 810 feet above sea level (USGS Pasadena, California 7.5 minute topographic quadrangle). Based on our review of the GeoCheck Section of the EDR Radius report, the subject property is not situated within a 100-year FEMA Flood Zone. No wetlands were identified at the property or adjoining/immediately surrounding properties. Based on our review of groundwater data presented in the State Water Resources Control Board (SWRCB) GeoTracker website, groundwater was detected at groundwater monitoring well ID 01N12W34H001S (1151 Oxford Road) approximately 1.70 miles southeast of the subject property at approximately 170-feet below ground surface. However, perched and semi-perched aquifers may be present beneath the site. Based on topographic map interpretation, regional groundwater flow direction is estimated to be towards the southeast; however local groundwater flow direction may vary.

#### 2.0 SITE DESCRIPTION

EFI Global, Inc. has performed a Phase I for a commercial property located at 111 South Hudson Avenue and 118 South Oak Knoll Avenue, in Los Angeles County and the City of Pasadena, California. The subject property is composed of two parcels, Assessor's Parcel Numbers (APN) 5734-025-027 towards the west and APN 5734-025-029 towards the east, between South Hudson and South Oak Knoll Avenues, approximately 170-feet south of East Green Street, in the City of Pasadena. The subject property is approximately 1.12 acres in size and is occupied by two commercial structures that are approximately 15,400 total square feet in size. The buildings are currently occupied by mental health service offices. The remaining portions of the property consist of concrete paved parking areas. The surrounding area is used for commercial and residential purposes.