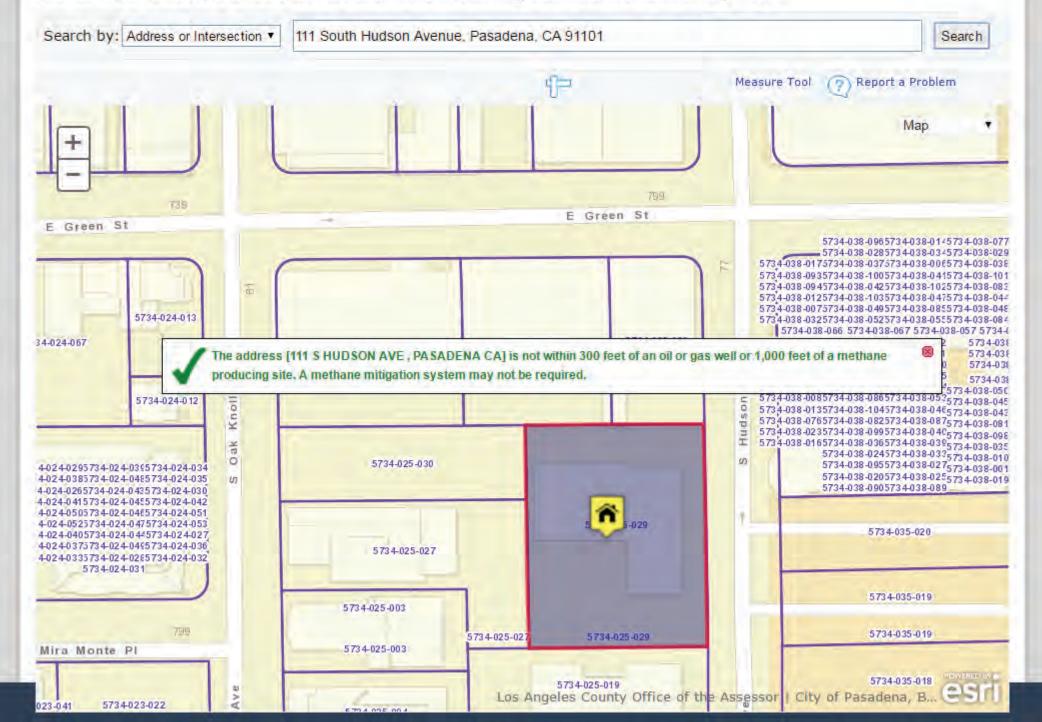

#### **Additional Issues**

- Based on the age of the onsite structures, there is a potential for asbestos containing building materials at the site, however, no testing was completed as part of this report. Potential ACM observed during the reconnaissance included drywall, carpet mastic, and 2' by 2' drop ceiling panels. However observed potential ACM appeared to be in good condition.
- Based on the age of the onsite structures, there is a potential for lead based paint at the site. However, all painted surfaces appeared to be in good condition.
- · According to research the potential for radon at this property is low.
- EFI Global, Inc. did not observe visible or olfactory indications of the presence of mold, nor did EFI Global, Inc. observe obvious indications of significant water damage. No sampling was conducted as part of this assessment.
- The Los Angeles County Department of Public Works, Solid Waste Information System was reviewed to determine if the property is within 1,000 feet of a landfill or 300 feet of an oil well. According to the information reviewed, the subject property is not located within 1,000 feet of a landfill or 300 feet of an oil well. Therefore, the presence of methane beneath the property is considered low.

• The Los Angeles County Department of Public Works, Solid Waste Information System was reviewed to determine if the property is within 1,000 feet of a landfill or 300 feet of an oil well. According to the information reviewed, the subject property is not located within 1,000 feet of a landfill or 300 feet of an oil well. Therefore, the presence of methane beneath the property is considered low.