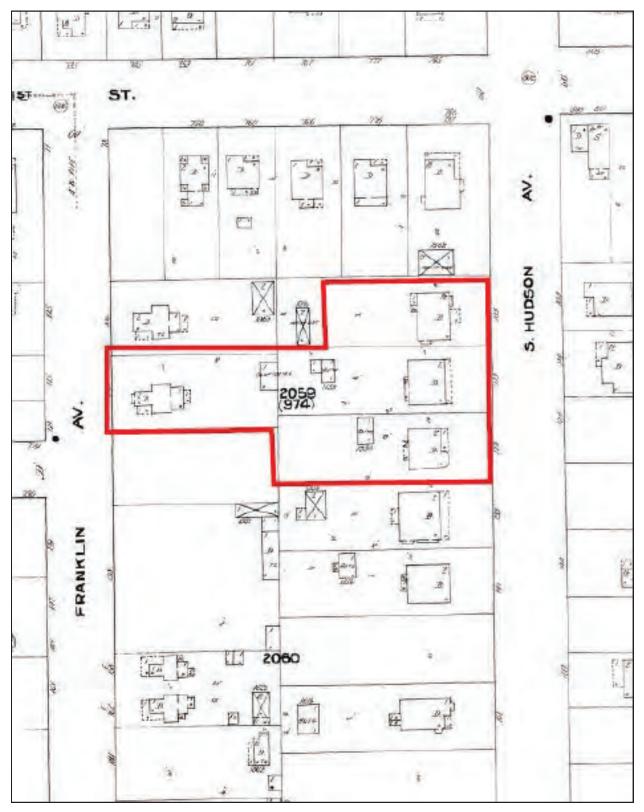

#### 4.4 Sanborn Map Review

Originally compiled by the Sanborn Map Company of Pelham, New York for fire insurance companies to assess fire risks related to building materials and hazardous materials storage, today Sanborn Maps are an invaluable tool for Environmental Professionals in determining historical site use and the potential for environmental conditions. Sanborn Map Coverage is available from as early as 1867 in some cities. Although Sanborn maps were created for approximately twelve thousand cities and towns in the United States, Canada, and Mexico, Sanborn Map Coverage is not available in newer and more rural communities. Sanborn Map Coverage was available from EDR for the years: 1903, 1910, 1931, 1950, and 1970. A summary of our observations is presented in the following table.

| Year | Subject Property                                                                                                                             | Notable Adjoining Property Observations                                         | Notable Observations of the Surrounding Area |
|------|----------------------------------------------------------------------------------------------------------------------------------------------|---------------------------------------------------------------------------------|----------------------------------------------|
| 1903 | The subject property appears to be developed with a residential structure on <i>Parcel -027</i> and undeveloped land on <i>Parcel -029</i> . | Residential and undeveloped land                                                | Residential and undeveloped land.            |
| 1910 | The subject property appears to be developed with four single family residential structures and associated private garages.                  | Residential and undeveloped land                                                | Residential and undeveloped land.            |
| 1931 | The subject property appears to be developed with five single family residential structures and associated private garages.                  | Residential. A gas station is depicted north adjoining property of Parcel -029. | Commercial and residential.                  |

| Year | Subject Property                | Notable Adjoining Property Observations | Notable Observations of the Surrounding Area |
|------|---------------------------------|-----------------------------------------|----------------------------------------------|
| 1950 | The subject property appears to | Commercial and                          | Commercial and residential.                  |
| and  | be developed with the existing  | residential (residential                |                                              |
| 1970 | commercial structures.          | structures are                          |                                              |
|      |                                 | demolished and                          |                                              |
|      |                                 | replaced with                           |                                              |
|      |                                 | commercial structures                   |                                              |
|      |                                 | or parking lots by                      |                                              |
|      |                                 | 1970. A gas station is                  |                                              |
|      |                                 | depicted north                          |                                              |
|      |                                 | of Parcel -029. (the                    |                                              |
|      |                                 | gas station is                          |                                              |
|      |                                 | redeveloped with a                      |                                              |
|      |                                 | commercial office by                    |                                              |
|      |                                 | 1970)                                   |                                              |

- Sanborn maps indicated the following historical street addresses associated with the subject property:
   116 and 116 ½ Franklin Avenue, 101, 103, 111, 113, 113 ½, 123, and 123 ½ South Hudson Avenue,
   and 118 and 120 South Oak Knoll Avenue. These addresses were researched during the completion of this report.
- Sanborn maps depicted a gas station on the north adjoining site of *Parcel -029* in at least 1950. For more information refer to Section 5.2.