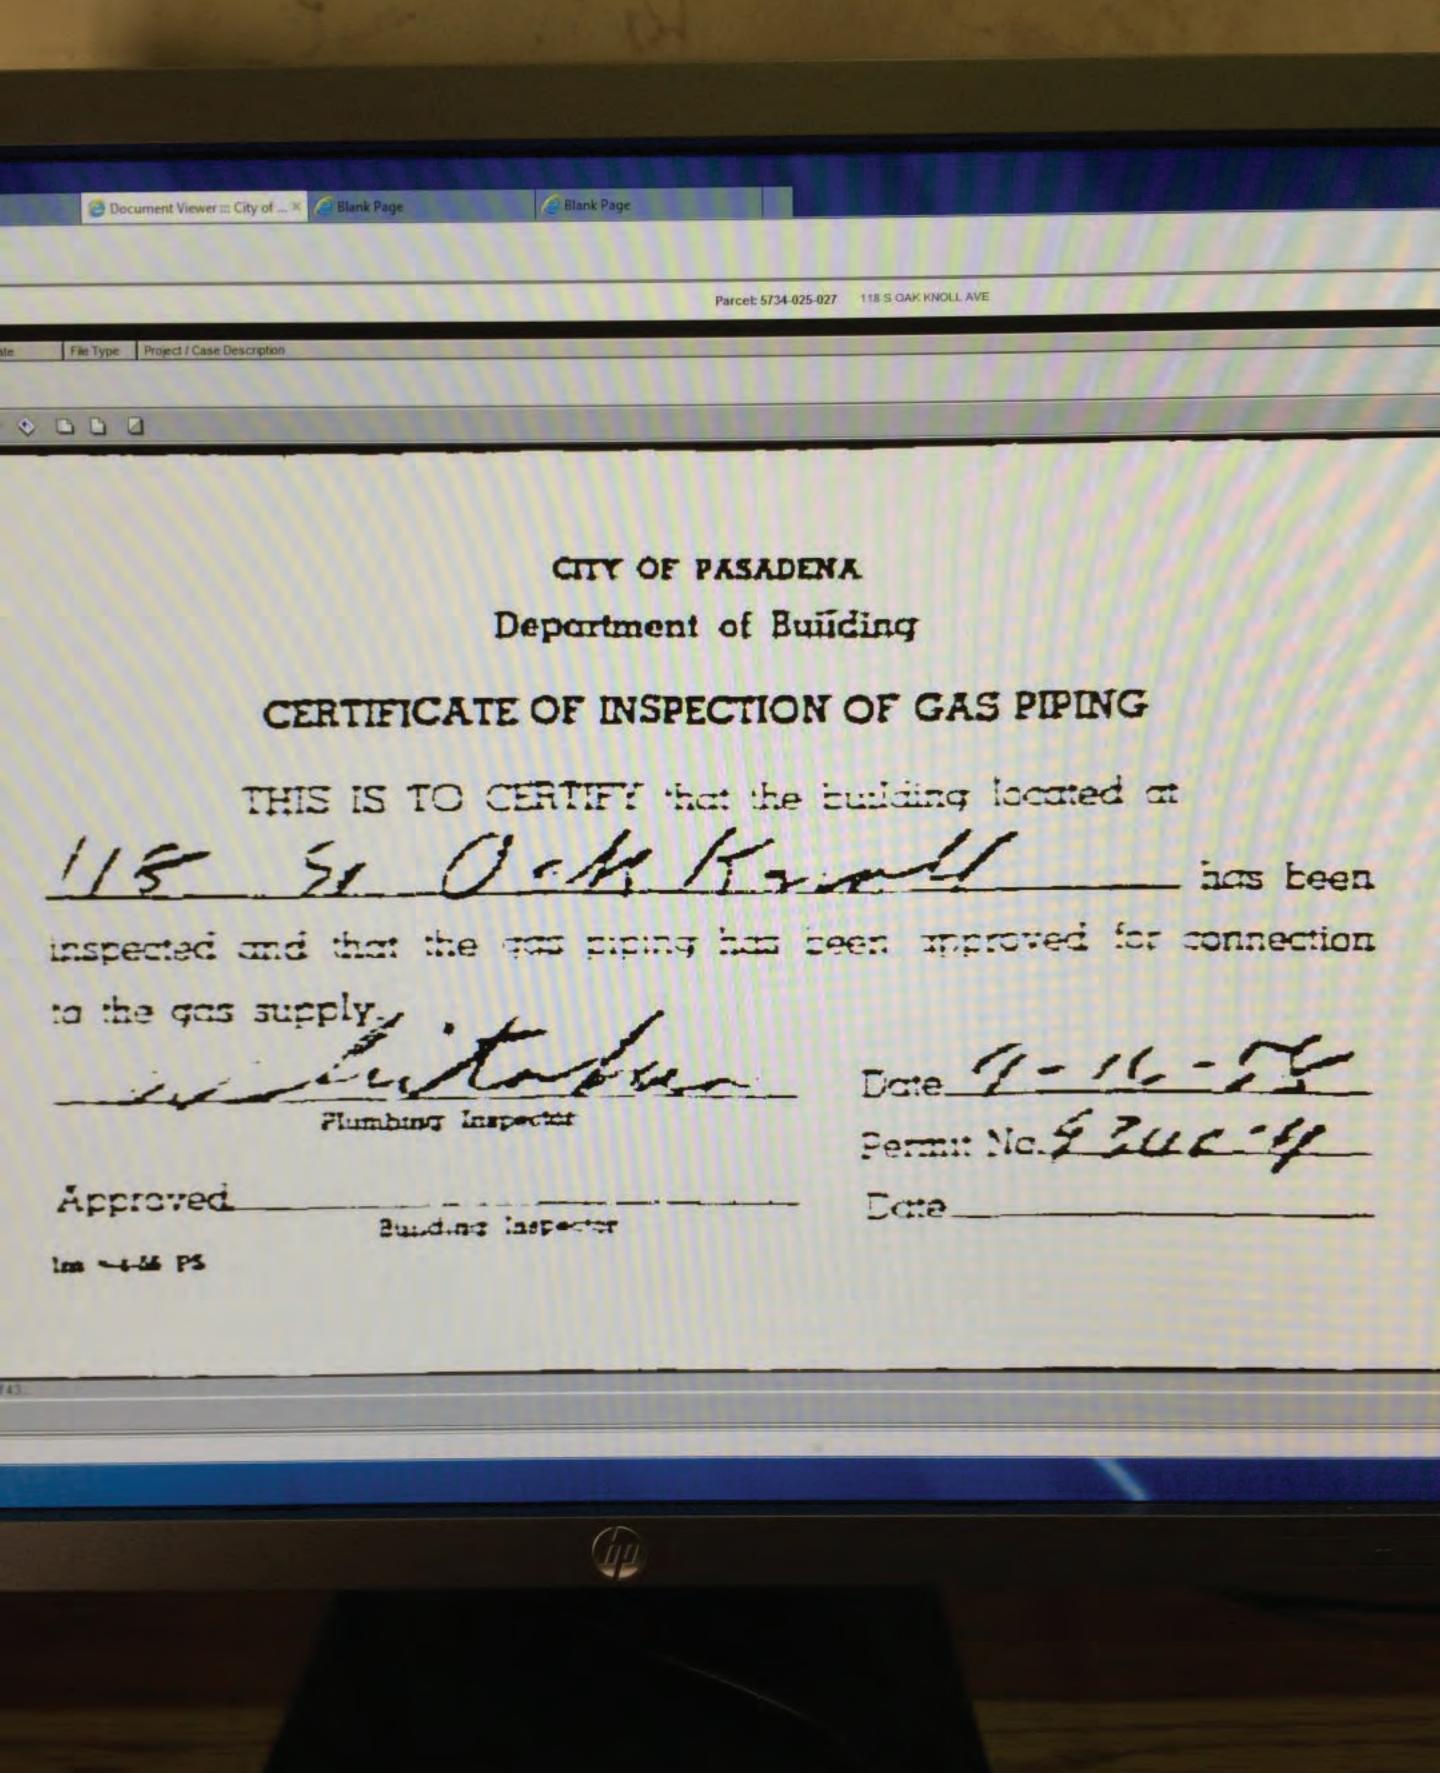

| 118 South Oak Knoll Avenue |                |                                            |
|----------------------------|----------------|--------------------------------------------|
| Date                       | Owner/Occupant | Purpose                                    |
| 01/04/1940                 | KE Felton      | Plumbing permit for bath tub and heater    |
| 10/04/1950                 | ,              | Building permit to construct new structure |