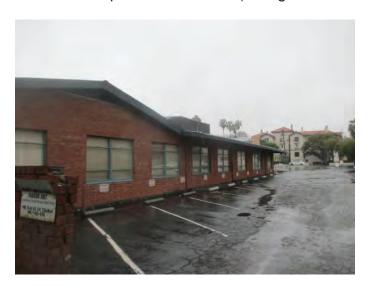

#### 3.1.2 Interior Observations

The subject property contains two onsite structures of wood frame construction and concrete slab foundation. The structure on *parcel -027* is two stories and has a flat roof. The structure on *parcel -029* is one story, with brick facade, and has a pitched roof. Building materials observed in both structures included drywall, carpet and linoleum floors, and 2' by 2' drop ceiling panels. Both structures consisted of offices, conference rooms, bathrooms, and employee break rooms. No floor drains were observed in the bathrooms or employee break room areas of either structure. Household cleaning supplies were observed throughout both structures. Based on the low quantity of the cleaning supplies stored, they are unlikely to represent a significant environmental concern.

#### 3.1.1 Exterior Observations

The exterior portions of the site consist of concrete paved parking areas and access ways and landscaped areas. The concrete pavement appeared to be in good condition with no cracking and only minor staining observed from regular vehicular use. Two trash dumpster containers containing non-hazardous debris were observed on the southeast portion of Assessor's *Parcel Number 5734-025-029*. No hazardous materials or wastes were observed in the vicinity. A storm drain was also observed on the east portion of *parcel -029*. The drain appeared to be in good condition with no staining and no odors observed.