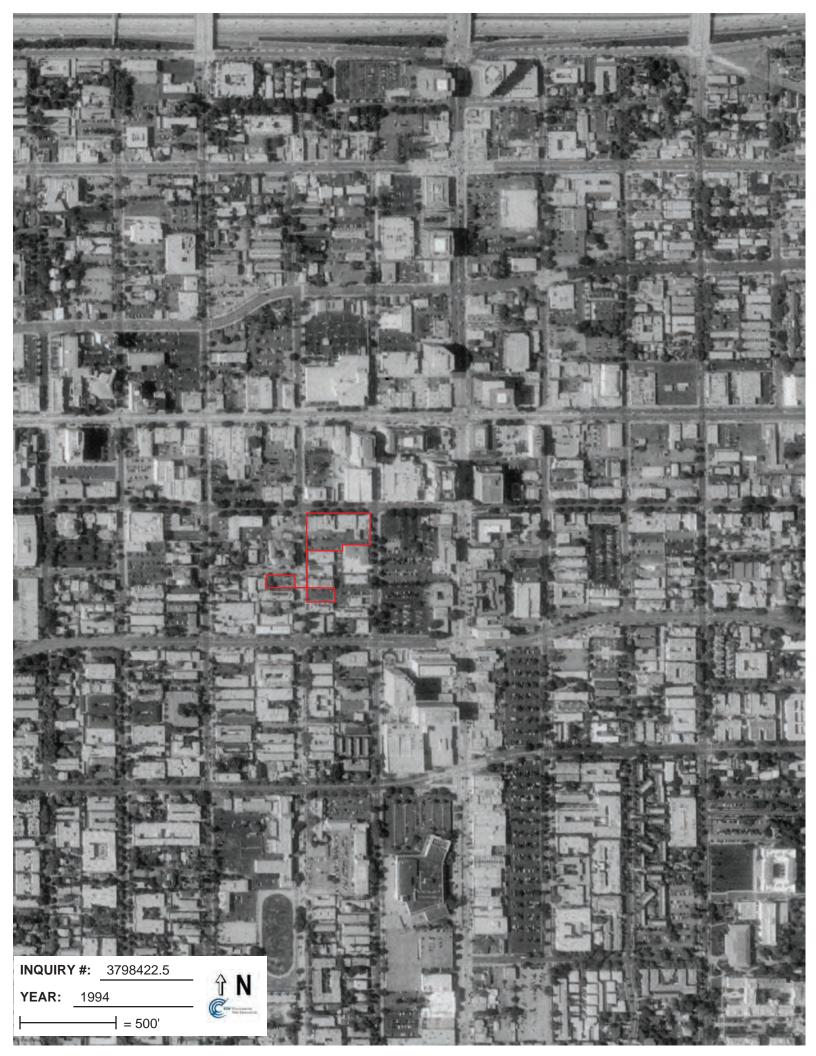

Aerial Photograph Coverage was available from Environmental Data Resources (EDR) for the years: 1928, 1938, 1949, 1952, 1964, 1972, 1981, 1989, 1994, 2005, 2009, 2010, and 2012. A summary of our observations is presented in the following table.

| Year                       | Subject Property                                                                      | Notable Adjoining Property Observations | Notable Observations of the Surrounding Area |
|----------------------------|---------------------------------------------------------------------------------------|-----------------------------------------|----------------------------------------------|
| 1928, 1938,<br>and 1949    | The subject property appears to be developed for residential purposes.                | Residential                             | Commercial and residential                   |
| 1972, 1981,<br>1989, 1994, | The subject property appears to be developed with the existing commercial structures. | Commercial and residential              | Commercial and residential                   |