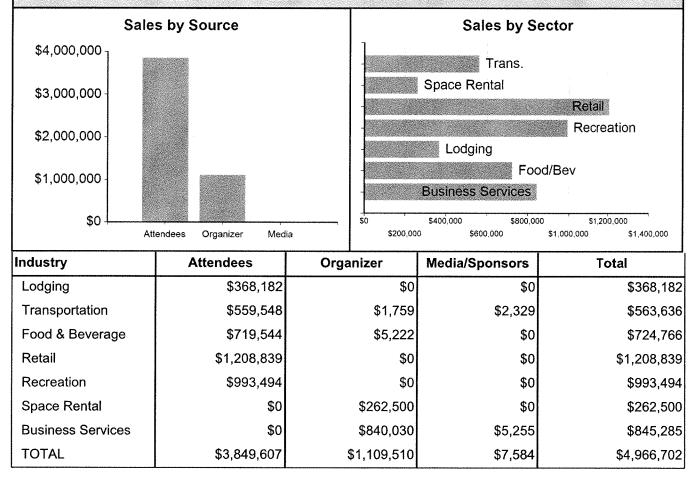

#### Direct Business Sales

### **Destination: Pasadena Convention & Visitors Bureau**

Event Name: Real Madrid vs. Juventus 2022 Organization: LA Galaxy - RBOC

|                                           | <b>Economic Impact D</b>               | Details                 |                     |
|-------------------------------------------|----------------------------------------|-------------------------|---------------------|
|                                           | Direct                                 | Indirect/Induced        | Tot                 |
| Business Sales                            | \$4,966,702                            | \$3,821,425             | \$8,788,12          |
| Personal Income                           | \$1,638,836                            | \$1,042,088             | \$2,680,92          |
| Jobs Supported                            |                                        |                         |                     |
| Persons                                   | 4,040                                  | 877                     | 4,91                |
| Annual FTEs                               | 50                                     | 11                      | 6                   |
| Taxes and Assessments                     |                                        |                         |                     |
| Federal Total                             | <u>\$446,586</u>                       | <u>\$318.659</u>        | <u>\$765.24</u>     |
| State Total                               | \$311,118                              | \$110.092               | \$421,21            |
| sales                                     | \$250,841                              | \$69,263                | \$320,10            |
| income                                    | \$41,556                               | \$26,424                | \$67,98             |
| bed                                       | \$0                                    | -                       | \$                  |
| other                                     | \$18,721                               | \$14,404                | \$33,12             |
| Local Total (excl. property)              | <u>\$170.818</u>                       | <u>\$37.735</u>         | \$208.55            |
| sales                                     | \$103,796                              | \$28,661                | \$132,45            |
| income                                    | \$0                                    | \$0                     | \$                  |
| bed                                       | \$44,587                               | -                       | \$44,58             |
| per room charge                           | \$0                                    | -                       | \$                  |
| tourism district                          | \$10,640                               | -                       | \$10,64             |
| restaurant                                | \$0                                    | \$0                     | \$                  |
| other                                     | \$11,794                               | \$9,075                 | \$20,86             |
| property tax                              | \$72,155                               | \$41,331                | \$113,48            |
| Eve                                       | nt Return on Investr                   | ment (ROI)              |                     |
| Direct local tax ROI (net property taxes) |                                        |                         |                     |
| Direct Tax Receipts                       | \$170,818                              |                         |                     |
| DMO Hosting Costs                         | \$0                                    |                         |                     |
| Direct ROI                                | \$170,818                              | Local Taxes             |                     |
| Net Present Value                         | \$170,818                              |                         |                     |
| Direct ROI (%)                            | -                                      | Costa                   |                     |
| otal local tax ROI (net property taxes)   |                                        | Costs                   |                     |
| Total Local Tax Receipts                  | \$208,553                              |                         |                     |
| Total ROI                                 | \$208,553                              | 1 <u></u>               |                     |
| Net Present Value                         | \$208,553                              | \$0 \$100,0<br>\$50,000 |                     |
| Total ROI (%)                             | ······································ | \$50,000                | \$150,000 \$250,000 |