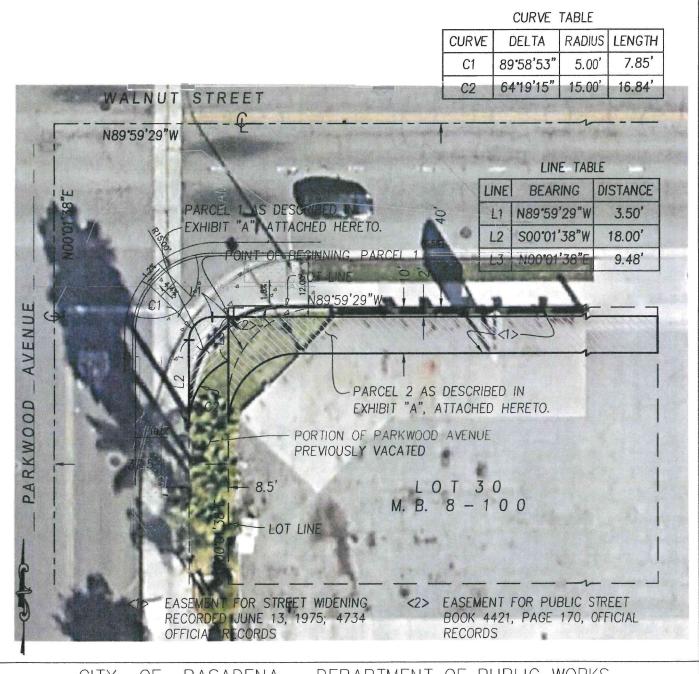

## Attachment A – Aerial View of Proposed Summary Vacation and Public Improvements

COMBINED SUMMARY VACATION OF A PORTION OF PARKWOOD BOULEVARD, 75 FEET WIDE, AND CITY OF PASADENA EASEMENTS IN A PORTION OF LOT 30, AS SHOWN ON MAP OF FAIR VIEW PLACE EXTENSION IN THE CITY OF PASADENA, COUNTY OF LOS ANGELES, STATE OF CALIFORNIA, AS PER MAP RECORDED IN BOOK 8 PAGE 100 OF MAPS, IN THE OFFICE OF THE COUNTY RECORDER OF SAID COUNTY

| CITY                    | Y OF PASADENA — DEPARIMENT OF PUBLIC WOL | TK5                             |
|-------------------------|------------------------------------------|---------------------------------|
| DRAWN BY:<br>AJK (PRIV) | COMBINED SUMMARY VACATION                | SCALE: DATE:<br>1"=20' 08/31/21 |
| DESIGNED BY: AJK (PRIV) |                                          | PLAN NUMBER:                    |
| CHECKED BY:             | WALNUT ST. & PARKWOOD AVE.               | $\times \times$                 |
| MPJ (PRIV)              | REVIEWED BT.                             | /\/\                            |
| LILID (DDIV)            | CITY ENGINEER DATE                       | SHEET 1 OF 1                    |