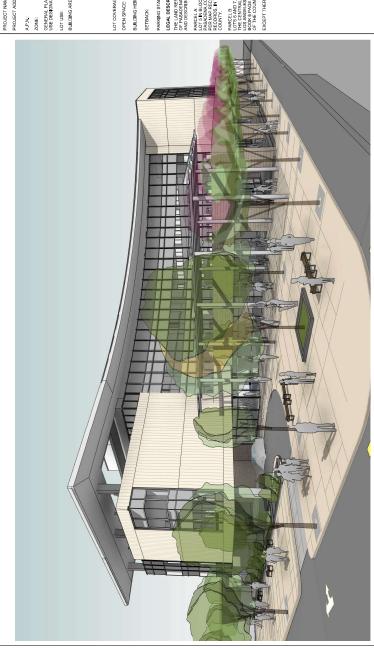

EXTERIOR VIEW A

9/30/20211:35:25 PM

MASCARI WARNER DINH

1717 Kettner Blvd., Suite 100 San Dlego, California 92101 619,814,0080 Fax 619,814,0081

Huntington
Hospital
Ton Transport Control
Medical Office
Building

 $\oplus$ 

EXTERIOR VIEW B

MASCARI WARNER DINH

1717 Kethner Blvd., Suite 100 San Diego, California 92:101 619.814,0080 Fax 619.814,0081

| MEDICAL OFFICE<br>BUILDING | EXTERIOR VIEW C            |
|----------------------------|----------------------------|
| ME                         | _                          |
|                            | MEDICAL OFFICE<br>BUILDING |