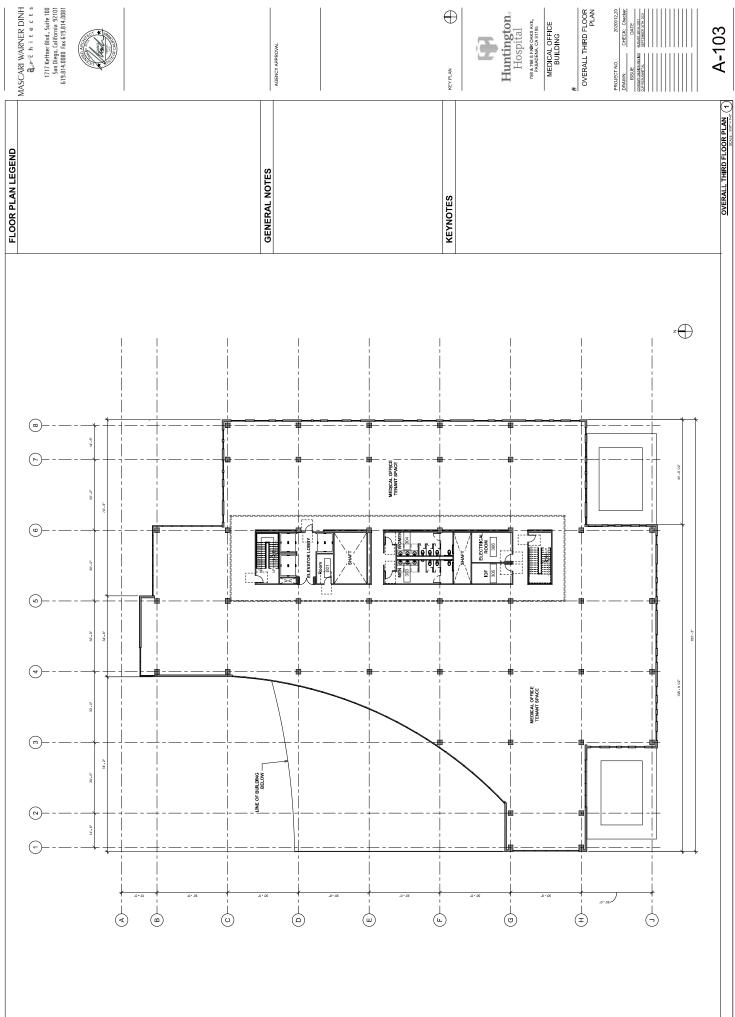

MASCARI WARNER DINH

|   |                                                                                                                         | TROJECT INTORMATION                                                                                                                                                                                                                                                                                 | SHEET INDEA                                                    |
|---|-------------------------------------------------------------------------------------------------------------------------|-----------------------------------------------------------------------------------------------------------------------------------------------------------------------------------------------------------------------------------------------------------------------------------------------------|----------------------------------------------------------------|
|   | PROJECT NAME:                                                                                                           | COLLECTION SITE MEDICAL OFFICE BUILDING                                                                                                                                                                                                                                                             | GENERAL<br>CAM1 TITI F PAGE                                    |
|   | PROJECT ADDRESS:                                                                                                        | 758 & 766 S FAIR OAKS AVE.<br>PASADENA, CA, 91105                                                                                                                                                                                                                                                   | CAPE                                                           |
|   | APN:                                                                                                                    | 5720-003-016 AND 5720-003-018                                                                                                                                                                                                                                                                       | L-10 LANDSCAPE CONCEPT PLAN                                    |
|   | ZONE:                                                                                                                   | IC-SP2                                                                                                                                                                                                                                                                                              | ARCHIECTURAL A-001 DEMOSTE PLAN                                |
|   | GENERAL PLAN AND<br>USE DESIGNATION:                                                                                    | HIGH DENSITY AND MIXED USE                                                                                                                                                                                                                                                                          |                                                                |
|   | LOT USE:                                                                                                                | 42, 688 SF                                                                                                                                                                                                                                                                                          | A-102 OVERALL SECOND FLOOR PLAN A-103 OVERALL THIRD FLOOR PLAN |
|   | BUILDING AREA:                                                                                                          | FLOOR                                                                                                                                                                                                                                                                                               | A-104 OVERALL FOURTH FLOOR PLAN A-105 OVERALL ROOF PLAN        |
|   |                                                                                                                         |                                                                                                                                                                                                                                                                                                     | A-201 EXTERIOR ELEVATIONS A-202 EXTERIOR FI EVATIONS           |
|   |                                                                                                                         | LEVEL 4 25,000 SF<br>TOTAL BUILDING 100,285 SF                                                                                                                                                                                                                                                      | _ ^                                                            |
|   |                                                                                                                         | 3 LEVELS UNDERGROUND PARKING                                                                                                                                                                                                                                                                        | _                                                              |
|   | LOT COVERAGE:                                                                                                           | 29,800 SF, 69%                                                                                                                                                                                                                                                                                      | AS-101 EXTERIOR VIEW A AS-102 EXTERIOR VIEW B                  |
|   | OPEN SPACE:                                                                                                             | 300 SF MIN. 3,000 PROVIDED                                                                                                                                                                                                                                                                          |                                                                |
|   | BUILDING HEIGHT.                                                                                                        | 56'-0" + 15'-0" STAIR AND ELEVATOR SHAFT                                                                                                                                                                                                                                                            | AS-104 EXTENDED D AS-105 ISOMETRIC                             |
|   |                                                                                                                         |                                                                                                                                                                                                                                                                                                     | AS-106 EXTERIOR VIEW E                                         |
|   | SETBACK:                                                                                                                | 10' MIN, FRONTING FILLMORE STREET                                                                                                                                                                                                                                                                   |                                                                |
|   | PARKING STALLS:                                                                                                         | 251                                                                                                                                                                                                                                                                                                 |                                                                |
|   | LEGAL DESCRIPTION                                                                                                       |                                                                                                                                                                                                                                                                                                     |                                                                |
|   | THE LAND REFERRED OF PASADENA, COUNTY AND DESCRIBED AS                                                                  | THE LAND REFERRED TO HEREIN BELOW IS SITUATED IN THE CITY OF PASADENA, COUNTY OF LOS ANGELES, STATE OF CALIFORNIA AND DESCRIBED AS FOLLOWS:                                                                                                                                                         |                                                                |
| 4 | PARCEL A:<br>LOT 5 IN BLOCK 19: ON<br>PASADENA, COUNTY<br>PER MAP RECORDED<br>RECORDS, IN THE OF<br>COUNTY.             | WARREL A. PAR BLOCK TO FTHE CENTRAL TRACK, IN THE CITY OF PARADERAL COUNT OF ILOS MAGELES S ATTER FOR CALFORNIAS ETER MAY RECORDED IN BOOK 6 PAGE 121 OF MISSELIAMEDUS ETERORIS. IN THE OFFICE OF THE COQUINTY RECORDER OF SAID COUNTY.                                                             |                                                                |
|   | PARCEL B:<br>LOTS 6 AND 7, AND TI<br>THE CENTRAL TRACT<br>LOS ANGELES, STATI<br>BOOK 6 PAGE 121 OF<br>OF THE COUNTY REC | AMPRICES BY AND THE NORTH Y FEET OF LOT 8 IN BLOCK BY OF LOTS 8 IN BLOCK BY OF THE CENTRAL THE ACT, IT IN THE CYT OF PASAGRACA, COLVINTY OF LOS AMERIES STATE OF CALIFORNIA, AS BER IMAP RECORDED IN DOOK OF BACE AT OF MISCELLARICOS RECORDS. IN THE OFFICE OF THE COUNTY RECORDER OF SALD COUNTY. |                                                                |
|   | EXCEPT THEREFRON                                                                                                        | EXCEPT THEREFROM THE EAST 20 FEET OF LOT 8.                                                                                                                                                                                                                                                         |                                                                |