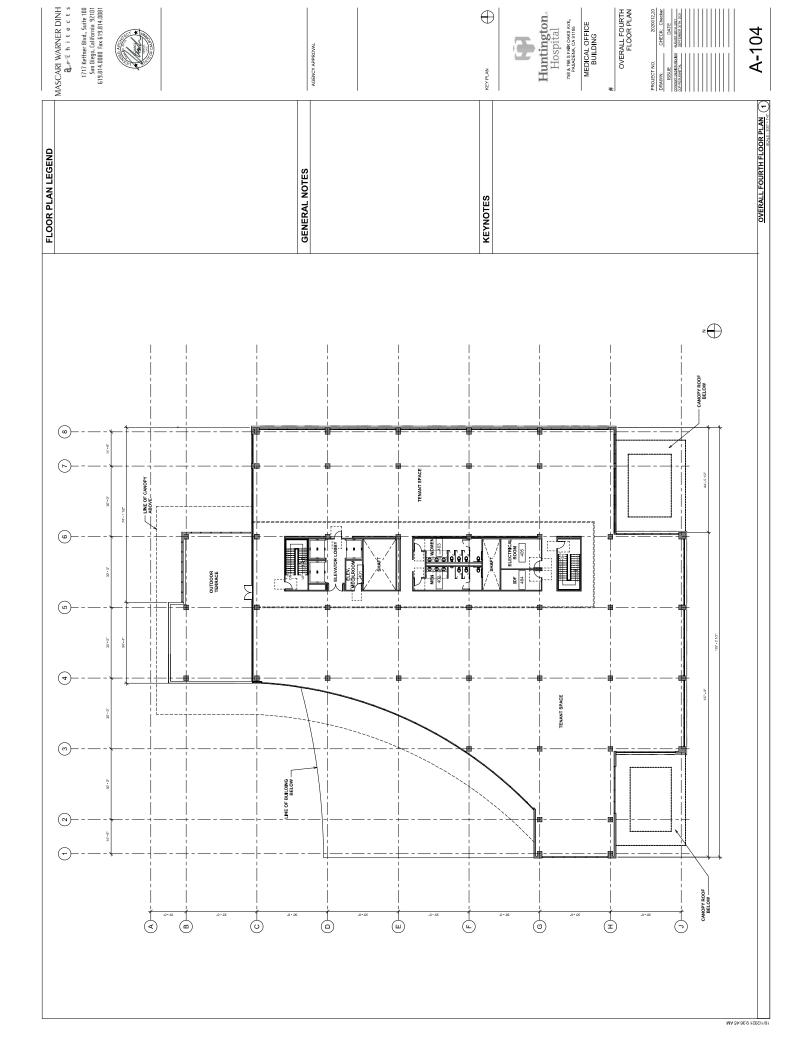

MASCARI WARNER DINH

|   |                                                                                                                         | TROJECT INTORMATION                                                                                                                                                                                                                                                                                 | SHEET INDEA                                                    |
|---|-------------------------------------------------------------------------------------------------------------------------|-----------------------------------------------------------------------------------------------------------------------------------------------------------------------------------------------------------------------------------------------------------------------------------------------------|----------------------------------------------------------------|
|   | PROJECT NAME:                                                                                                           | COLLECTION SITE MEDICAL OFFICE BUILDING                                                                                                                                                                                                                                                             | GENERAL<br>CAM1 TITI F PAGE                                    |
|   | PROJECT ADDRESS:                                                                                                        | 758 & 766 S FAIR OAKS AVE.<br>PASADENA, CA, 91105                                                                                                                                                                                                                                                   | CAPE                                                           |
|   | APN:                                                                                                                    | 5720-003-016 AND 5720-003-018                                                                                                                                                                                                                                                                       | L-10 LANDSCAPE CONCEPT PLAN                                    |
|   | ZONE:                                                                                                                   | IC-SP2                                                                                                                                                                                                                                                                                              | ARCHIECTURAL A-001 DEMOSTE PLAN                                |
|   | GENERAL PLAN AND<br>USE DESIGNATION:                                                                                    | HIGH DENSITY AND MIXED USE                                                                                                                                                                                                                                                                          |                                                                |
|   | LOT USE:                                                                                                                | 42, 688 SF                                                                                                                                                                                                                                                                                          | A-102 OVERALL SECOND FLOOR PLAN A-103 OVERALL THIRD FLOOR PLAN |
|   | BUILDING AREA:                                                                                                          | FLOOR                                                                                                                                                                                                                                                                                               | A-104 OVERALL FOURTH FLOOR PLAN A-105 OVERALL ROOF PLAN        |
|   |                                                                                                                         |                                                                                                                                                                                                                                                                                                     | A-201 EXTERIOR ELEVATIONS A-202 EXTERIOR FI EVATIONS           |
|   |                                                                                                                         | LEVEL 4 25,000 SF<br>TOTAL BUILDING 100,285 SF                                                                                                                                                                                                                                                      | _ ^                                                            |
|   |                                                                                                                         | 3 LEVELS UNDERGROUND PARKING                                                                                                                                                                                                                                                                        | _                                                              |
|   | LOT COVERAGE:                                                                                                           | 29,800 SF, 69%                                                                                                                                                                                                                                                                                      | AS-101 EXTERIOR VIEW A AS-102 EXTERIOR VIEW B                  |
|   | OPEN SPACE:                                                                                                             | 300 SF MIN. 3,000 PROVIDED                                                                                                                                                                                                                                                                          |                                                                |
|   | BUILDING HEIGHT.                                                                                                        | 56'-0" + 15'-0" STAIR AND ELEVATOR SHAFT                                                                                                                                                                                                                                                            | AS-104 EXTENDED D AS-105 ISOMETRIC                             |
|   |                                                                                                                         |                                                                                                                                                                                                                                                                                                     | AS-106 EXTERIOR VIEW E                                         |
|   | SETBACK:                                                                                                                | 10' MIN, FRONTING FILLMORE STREET                                                                                                                                                                                                                                                                   |                                                                |
|   | PARKING STALLS:                                                                                                         | 251                                                                                                                                                                                                                                                                                                 |                                                                |
|   | LEGAL DESCRIPTION                                                                                                       |                                                                                                                                                                                                                                                                                                     |                                                                |
|   | THE LAND REFERRED OF PASADENA, COUNTY AND DESCRIBED AS                                                                  | THE LAND REFERRED TO HEREIN BELOW IS SITUATED IN THE CITY OF PASADENA, COUNTY OF LOS ANGELES, STATE OF CALIFORNIA AND DESCRIBED AS FOLLOWS:                                                                                                                                                         |                                                                |
| 4 | PARCEL A:<br>LOT 5 IN BLOCK 19: ON<br>PASADENA, COUNTY<br>PER MAP RECORDED<br>RECORDS, IN THE OF<br>COUNTY.             | WARREL A. PAR BLOCK TO FTHE CENTRAL TRACK, IN THE CITY OF PARADERAL COUNT OF ILOS MAGELES S ATTER FOR CALFORNIAS ETER MAY RECORDED IN BOOK 6 PAGE 121 OF MISSELIAMEDUS ETERORIS. IN THE OFFICE OF THE COQUINTY RECORDER OF SAID COUNTY.                                                             |                                                                |
|   | PARCEL B:<br>LOTS 6 AND 7, AND TI<br>THE CENTRAL TRACT<br>LOS ANGELES, STATI<br>BOOK 6 PAGE 121 OF<br>OF THE COUNTY REC | AMPRICES BY AND THE NORTH Y FEET OF LOT 8 IN BLOCK BY OF LOTS 8 IN BLOCK BY OF THE CENTRAL THE ACT, IT IN THE CYT OF PASAGRACA, COLVINTY OF LOS AMERIES STATE OF CALIFORNIA, AS BER IMAP RECORDED IN DOOK OF BACE AT OF MISCELLARICOS RECORDS. IN THE OFFICE OF THE COUNTY RECORDER OF SALD COUNTY. |                                                                |
|   | EXCEPT THEREFRON                                                                                                        | EXCEPT THEREFROM THE EAST 20 FEET OF LOT 8.                                                                                                                                                                                                                                                         |                                                                |