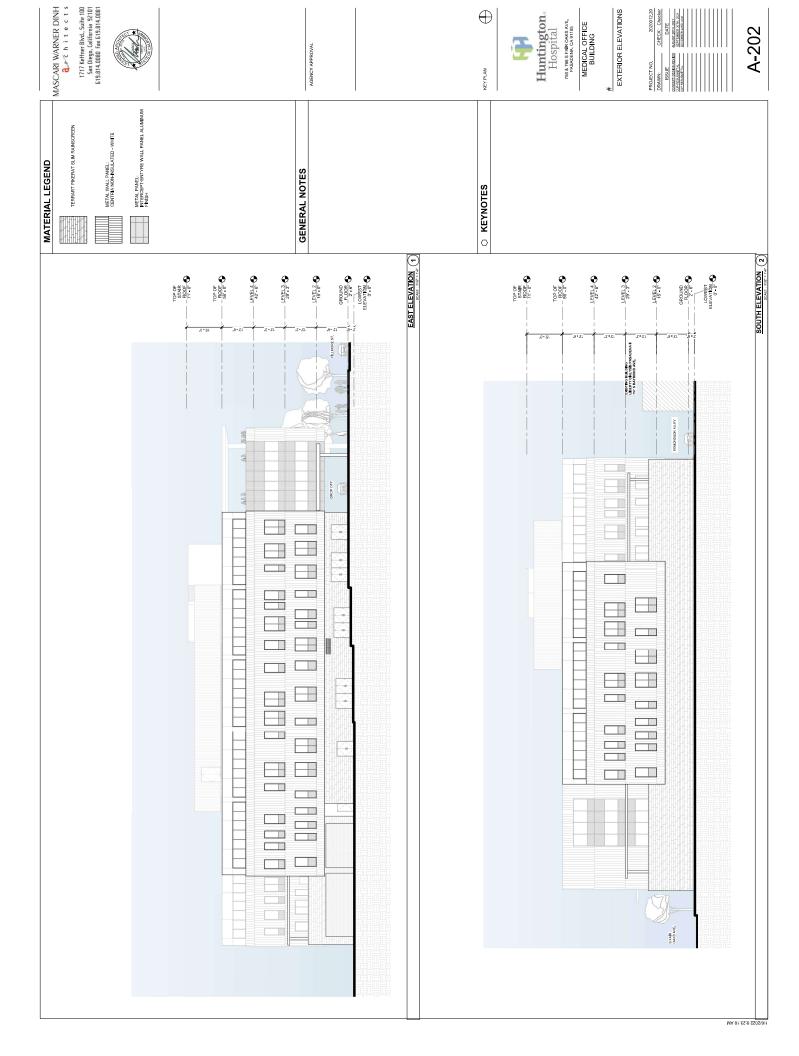

| PER ADDIVISION AFRICA | d argue                                                    |                 |                                        |

**(** 



766 S. FAIR OAKS AVE PASADENA, CA 91105

COLLECTION SITE MEDICAL OFFICE BUILDING

**Huntington**, I Iospital

KEY PLAN

2ND FLOOR ROOFTOP PLANTER

LANDSCAPE
CONCEPT PLAN
PROJECT NO. 20200













2ND FLOOR ROOFTOP GARDENS

0







| ROOFTOP GARDEN EXAMPLES | FTOP GARDEN EXAMPLES | FTOP GARDEN EXAMPLES |
|-------------------------|----------------------|----------------------|
|-------------------------|----------------------|----------------------|

MA 74:SE:0 1:S0S\1\01



SITE PLAN

MA 25:04:9 1202/1/01

OVERALL GROUND LEVEL FLOOR PLAN

MEDICAL OFFICE BUILDING

**Huntington** Hospital

 $\oplus$ 

AGENCY APPROVAL

















AP-101

M9 10:72:1 1202\1\0)



M9 S0:85:S1 12:26:02 PM



M9 02:35:21 12:26:20 PM

MASCARI WARNER DINH Architects 1717 Kettner Blvd., Suite 100 San Diego, California 92:101 619.814.0080 Fax 619.814.0081

AGENCY APPROVAL

KEY PLAN

Huntington.
Hospital
Messeen, cerine
Medical, OFFICE
BUILDING

| JE<br>BION REVEW A | <br>PROJECT NO.                     | 2020012.20<br>CHECK: Charles              |
|--------------------|-------------------------------------|-------------------------------------------|
|                    | <br>ISSUE                           | DATE                                      |
|                    | NOEPT DESIGN REVIEW<br>P RESUMMETAL | AUGUST 26TH, 2021<br>SEPTEMBER 30TH, 2021 |

EXTERIOR VIEW A

9/30/20211:35:25 PM

MASCARI WARNER DINH

1717 Kettner Blvd., S