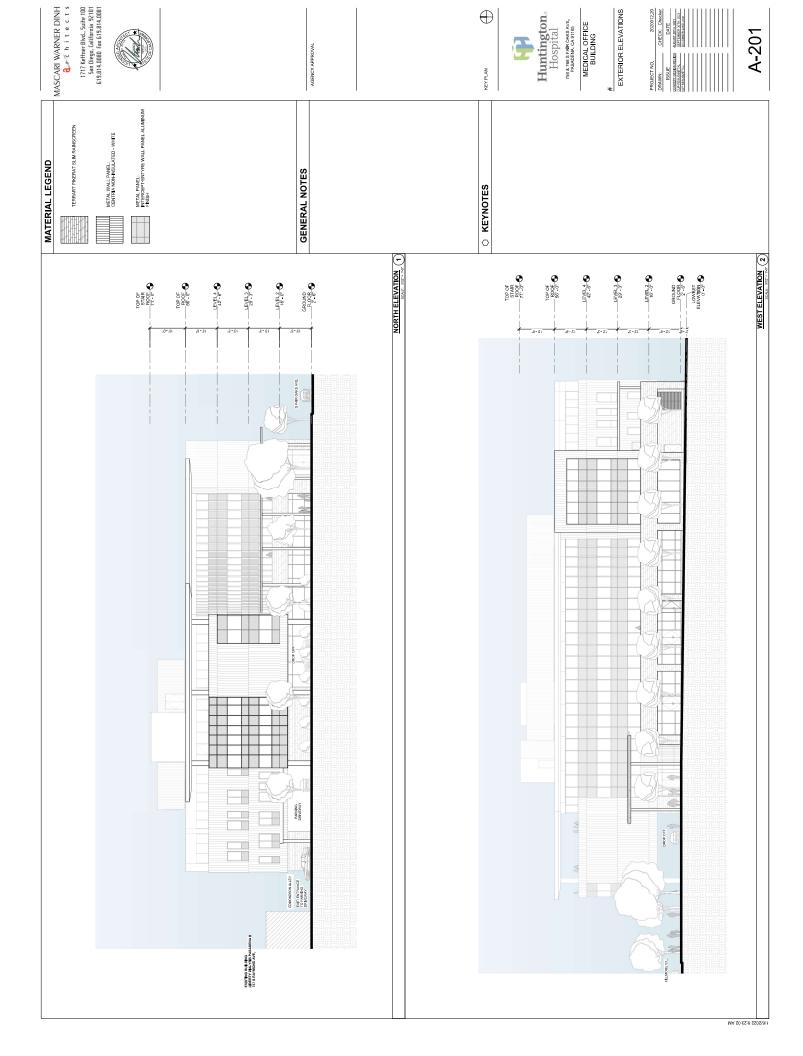

| PER ADDIVISION AFRICA | d argue                                                    |                 |                                        |

**(** 



766 S. FAIR OAKS AVE PASADENA, CA 91105

COLLECTION SITE MEDICAL OFFICE BUILDING

**Huntington**, I Iospital

KEY PLAN

2ND FLOOR ROOFTOP PLANTER

LANDSCAPE
CONCEPT PLAN
PROJECT NO. 20200













2ND FLOOR ROOFTOP GARDENS

0







| ROOFTOP GARDEN EXAMPLES | FTOP GARDEN EXAMPLES | FTOP GARDEN EXAMPLES |
|-------------------------|----------------------|----------------------|
|-------------------------|----------------------|----------------------|

MA 74:SE:0 1:S0S\1\01



SITE PLAN

MA 25:04:9 1202/1/01

OVERALL GROUND LEVEL FLOOR PLAN

MEDICAL OFFICE BUILDING

**Huntington** Hospital

 $\oplus$ 

AGENCY APPROVAL

















AP-101

M9 10:72:1 1202\1\0)



M9 S0:85:S1 12:26:02 PM



M9 02:35:21 12:26:20 PM

MASCARI WARNER DINH Architects 1717 Kettner Blvd., Suite 100 San Diego, California 92:101 619.814.0080 Fax 619.814.0081

AGENCY APPROVAL

KEY PLAN

Huntington.
Hospital
Messeen, cerine
Medical, OFFICE
BUILDING

| JE<br>BION REVEW A | <br>PROJECT NO.                     | 2020012.20<br>CHECK: Charles              |
|--------------------|-------------------------------------|-------------------------------------------|
|                    | <br>ISSUE                           | DATE                                      |
|                    | NOEPT DESIGN REVIEW<br>P RESUMMETAL | AUGUST 26TH, 2021<br>SEPTEMBER 30TH, 2021 |

EXTERIOR VIEW A

9/30/20211:35:25 PM

MASCARI WARNER DINH

1717 Kettner Blvd.,