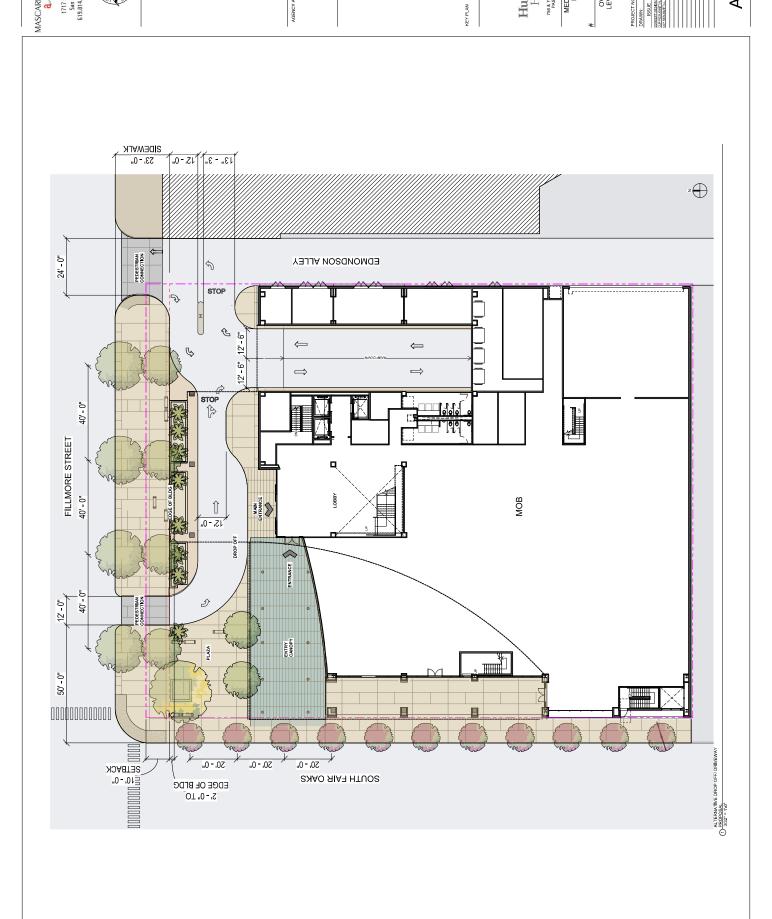

MA 74:SE:0 1:S0S\1\01

SITE PLAN

MA 25:04:9 1202/1/01

OVERALL GROUND LEVEL FLOOR PLAN

MEDICAL OFFICE BUILDING

**Huntington** Hospital

 $\oplus$ 

AGENCY APPROVAL

AGENCY APPROVAL

THE 100.286 SQUARE FEET INCLUDES 80.285 SQUARE FEET OF MEDICAL OFFICE AND 20,000 SQUARE FEET OF GENERAL OFFICE. CONSTRUCTION OF A NEW 100,285 SOLVARE FEET 4-STORY MEDICAL OFFICE BUILDING WITH 3 LEVELS OF SUBTERRANEAN PARKING TO PROVIDE 252 PARKING SPACES. REMOVAL OF AN EXISTING 18,250 SQUARE FOOT 1 STORY BUILDING AND EXISTING SURFACE PARKING.

MASCARI WARNER DINH

|   |                                                                                                                         | TROJECT INTORMATION                                                                                                                                                                                                                                                                                 | SHEET INDEA                                                    |
|---|-------------------------------------------------------------------------------------------------------------------------|-----------------------------------------------------------------------------------------------------------------------------------------------------------------------------------------------------------------------------------------------------------------------------------------------------|----------------------------------------------------------------|
|   | PROJECT NAME:                                                                                                           | COLLECTION SITE MEDICAL OFFICE BUILDING                                                                                                                                                                                                                                                             | GENERAL<br>CAM1 TITI F PAGE                                    |
|   | PROJECT ADDRESS:                                                                                                        | 758 & 766 S FAIR OAKS AVE.<br>PASADENA, CA, 91105                                                                                                                                                                                                                                                   | CAPE                                                           |
|   | APN:                                                                                                                    | 5720-003-016 AND 5720-003-018                                                                                                                                                                                                                                                                       | L-10 LANDSCAPE CONCEPT PLAN                                    |
|   | ZONE:                                                                                                                   | IC-SP2                                                                                                                                                                                                                                                                                              | ARCHIECTURAL A-001 DEMOSTE PLAN                                |
|   | GENERAL PLAN AND<br>USE DESIGNATION:                                                                                    | HIGH DENSITY AND MIXED USE                                                                                                                                                                                                                                                                          |                                                                |
|   | LOT USE:                                                                                                                | 42, 688 SF                                                                                                                                                                                                                                                                                          | A-102 OVERALL SECOND FLOOR PLAN A-103 OVERALL THIRD FLOOR PLAN |
|   | BUILDING AREA:                                                                                                          | FLOOR                                                                                                                                                                                                                                                                                               | A-104 OVERALL FOURTH FLOOR PLAN A-105 OVERALL ROOF PLAN        |
|   |                                                                                                                         |                                                                                                                                                                                                                                                                                                     | A-201 EXTERIOR ELEVATIONS A-202 EXTERIOR FI EVATIONS           |
|   |                                                                                                                         | LEVEL 4 25,000 SF<br>TOTAL BUILDING 100,285 SF                                                                                                                                                                                                                                                      | _ ^                                                            |
|   |                                                                                                                         | 3 LEVELS UNDERGROUND PARKING                                                                                                                                                                                                                                                                        | _                                                              |
|   | LOT COVERAGE:                                                                                                           | 29,800 SF, 69%                                                                                                                                                                                                                                                                                      | AS-101 EXTERIOR VIEW A AS-102 EXTERIOR VIEW B                  |
|   | OPEN SPACE:                                                                                                             | 300 SF MIN. 3,000 PROVIDED                                                                                                                                                                                                                                                                          |                                                                |
|   | BUILDING HEIGHT.                                                                                                        | 56'-0" + 15'-0" STAIR AND ELEVATOR SHAFT                                                                                                                                                                                                                                                            | AS-104 EXTENDED D AS-105 ISOMETRIC                             |
|   |                                                                                                                         |                                                                                                                                                                                                                                                                                                     | AS-106 EXTERIOR VIEW E                                         |
|   | SETBACK:                                                                                                                | 10' MIN, FRONTING FILLMORE STREET                                                                                                                                                                                                                                                                   |                                                                |
|   | PARKING STALLS:                                                                                                         | 251                                                                                                                                                                                                                                                                                                 |                                                                |
|   | LEGAL DESCRIPTION                                                                                                       |                                                                                                                                                                                                                                                                                                     |                                                                |
|   | THE LAND REFERRED OF PASADENA, COUNTY AND DESCRIBED AS                                                                  | THE LAND REFERRED TO HEREIN BELOW IS SITUATED IN THE CITY OF PASADENA, COUNTY OF LOS ANGELES, STATE OF CALIFORNIA AND DESCRIBED AS FOLLOWS:                                                                                                                                                         |                                                                |
| 4 | PARCEL A:<br>LOT 5 IN BLOCK 19: ON<br>PASADENA, COUNTY<br>PER MAP RECORDED<br>RECORDS, IN THE OF<br>COUNTY.             | WARREL A. PAR BLOCK TO FTHE CENTRAL TRACK, IN THE CITY OF PARADERAL COUNT OF ILOS MAGELES S ATTER FOR CALFORNIAS ETER MAY RECORDED IN BOOK 6 PAGE 121 OF MISSELIAMEDUS ETERORIS. IN THE OFFICE OF THE COQUINTY RECORDER OF SAID COUNTY.                                                             |                                                                |
|   | PARCEL B:<br>LOTS 6 AND 7, AND TI<br>THE CENTRAL TRACT<br>LOS ANGELES, STATI<br>BOOK 6 PAGE 121 OF<br>OF THE COUNTY REC | AMPRICES BY AND THE NORTH Y FEET OF LOT 8 IN BLOCK BY OF LOTS 8 IN BLOCK BY OF THE CENTRAL THE ACT, IT IN THE CYT OF PASAGRACA, COLVINTY OF LOS AMERIES STATE OF CALIFORNIA, AS BER IMAP RECORDED IN DOOK OF BACE AT OF MISCELLARICOS RECORDS. IN THE OFFICE OF THE COUNTY RECORDER OF SALD COUNTY. |                                                                |
|   | EXCEPT THEREFRON                                                                                                        | EXCEPT THEREFROM THE EAST 20 FEET OF LOT 8.                                                                                                                                                                                                                                                         |                                                                |