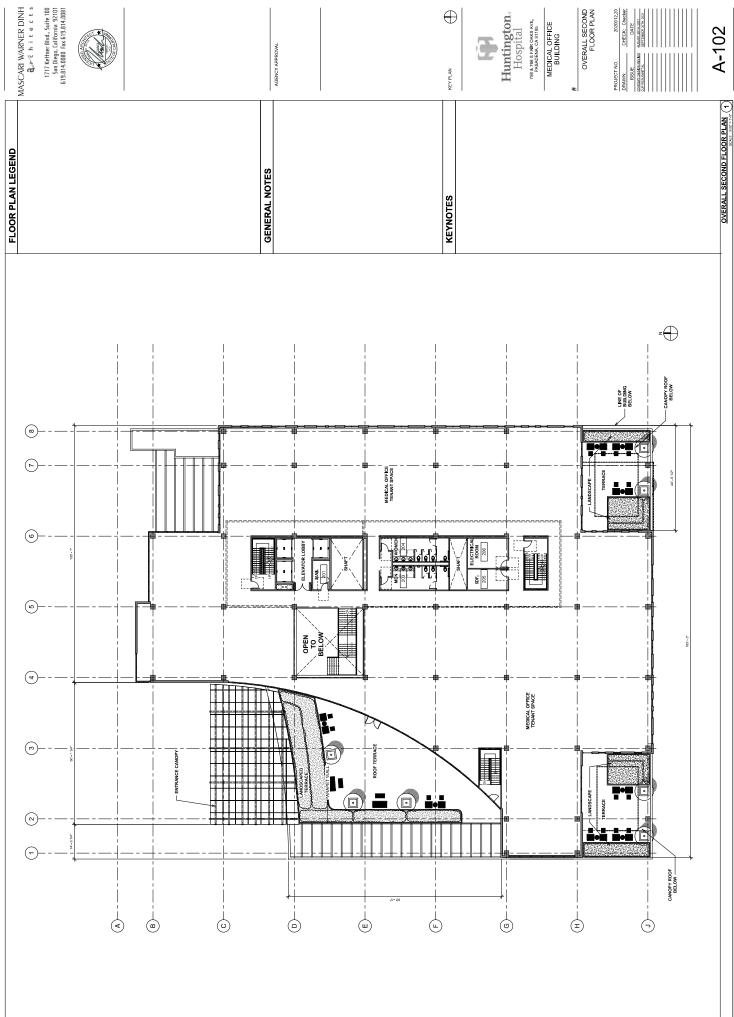

MASCARI WARNER DINH

|   |                                                                                                                         | TROJECT INTORMATION                                                                                                                                                                                                                                                                                 | SHEET INDEA                                                    |
|---|-------------------------------------------------------------------------------------------------------------------------|-----------------------------------------------------------------------------------------------------------------------------------------------------------------------------------------------------------------------------------------------------------------------------------------------------|----------------------------------------------------------------|
|   | PROJECT NAME:                                                                                                           | COLLECTION SITE MEDICAL OFFICE BUILDING                                                                                                                                                                                                                                                             | GENERAL<br>CAM1 TITI F PAGE                                    |
|   | PROJECT ADDRESS:                                                                                                        | 758 & 766 S FAIR OAKS AVE.<br>PASADENA, CA, 91105                                                                                                                                                                                                                                                   | CAPE                                                           |
|   | APN:                                                                                                                    | 5720-003-016 AND 5720-003-018                                                                                                                                                                                                                                                                       | L-10 LANDSCAPE CONCEPT PLAN                                    |
|   | ZONE:                                                                                                                   | IC-SP2                                                                                                                                                                                                                                                                                              | ARCHIECTURAL A-001 DEMOSTE PLAN                                |
|   | GENERAL PLAN AND<br>USE DESIGNATION:                                                                                    | HIGH DENSITY AND MIXED USE                                                                                                                                                                                                                                                                          |                                                                |
|   | LOT USE:                                                                                                                | 42, 688 SF                                                                                                                                                                                                                                                                                          | A-102 OVERALL SECOND FLOOR PLAN A-103 OVERALL THIRD FLOOR PLAN |
|   | BUILDING AREA:                                                                                                          | FLOOR                                                                                                                                                                                                                                                                                               | A-104 OVERALL FOURTH FLOOR PLAN A-105 OVERALL ROOF PLAN        |
|   |                                                                                                                         |                                                                                                                                                                                                                                                                                                     | A-201 EXTERIOR ELEVATIONS A-202 EXTERIOR FI EVATIONS           |
|   |                                                                                                                         | LEVEL 4 25,000 SF<br>TOTAL BUILDING 100,285 SF                                                                                                                                                                                                                                                      | _ ^                                                            |
|   |                                                                                                                         | 3 LEVELS UNDERGROUND PARKING                                                                                                                                                                                                                                                                        | _                                                              |
|   | LOT COVERAGE:                                                                                                           | 29,800 SF, 69%                                                                                                                                                                                                                                                                                      | AS-101 EXTERIOR VIEW A AS-102 EXTERIOR VIEW B                  |
|   | OPEN SPACE:                                                                                                             | 300 SF MIN. 3,000 PROVIDED                                                                                                                                                                                                                                                                          |                                                                |
|   | BUILDING HEIGHT.                                                                                                        | 56'-0" + 15'-0" STAIR AND ELEVATOR SHAFT                                                                                                                                                                                                                                                            | AS-104 EXTENDED D AS-105 ISOMETRIC                             |
|   |                                                                                                                         |                                                                                                                                                                                                                                                                                                     | AS-106 EXTERIOR VIEW E                                         |
|   | SETBACK:                                                                                                                | 10' MIN, FRONTING FILLMORE STREET                                                                                                                                                                                                                                                                   |                                                                |
|   | PARKING STALLS:                                                                                                         | 251                                                                                                                                                                                                                                                                                                 |                                                                |
|   | LEGAL DESCRIPTION                                                                                                       |                                                                                                                                                                                                                                                                                                     |                                                                |
|   | THE LAND REFERRED OF PASADENA, COUNTY AND DESCRIBED AS                                                                  | THE LAND REFERRED TO HEREIN BELOW IS SITUATED IN THE CITY OF PASADENA, COUNTY OF LOS ANGELES, STATE OF CALIFORNIA AND DESCRIBED AS FOLLOWS:                                                                                                                                                         |                                                                |
| 4 | PARCEL A:<br>LOT 5 IN BLOCK 19: ON<br>PASADENA, COUNTY<br>PER MAP RECORDED<br>RECORDS, IN THE OF<br>COUNTY.             | WARREL A. PAR BLOCK TO FTHE CENTRAL TRACK, IN THE CITY OF PARADERAL COUNT OF ILOS MAGELES S ATTER FOR CALFORNIAS ETER MAY RECORDED IN BOOK 6 PAGE 121 OF MISSELIAMEDUS ETERORIS. IN THE OFFICE OF THE COQUINTY RECORDER OF SAID COUNTY.                                                             |                                                                |
|   | PARCEL B:<br>LOTS 6 AND 7, AND TI<br>THE CENTRAL TRACT<br>LOS ANGELES, STATI<br>BOOK 6 PAGE 121 OF<br>OF THE COUNTY REC | AMPRICES BY AND THE NORTH Y FEET OF LOT 8 IN BLOCK BY OF LOTS 8 IN BLOCK BY OF THE CENTRAL THE ACT, IT IN THE CYT OF PASAGRACA, COLVINTY OF LOS AMERIES STATE OF CALIFORNIA, AS BER IMAP RECORDED IN DOOK OF BACE AT OF MISCELLARICOS RECORDS. IN THE OFFICE OF THE COUNTY RECORDER OF SALD COUNTY. |                                                                |
|   | EXCEPT THEREFRON                                                                                                        | EXCEPT THEREFROM THE EAST 20 FEET OF LOT 8.                                                                                                                                                                                                                                                         |                                                                |