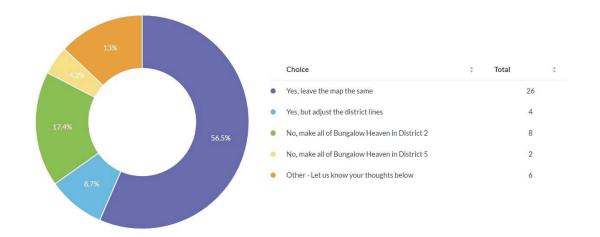

#### Mark Jomsky,

Attached is the results of a survey that Bungalow Heaven sent out to our membership regarding redistricting. To inform our neighbors, we sent links to the city's redistricting information and workshops. The survey question was simple, "Do you think the division of Districts 2 and 5 should remain the same?" It was a multiple choice question with a line for comments.

Please submit it to public record.

Thanks so much.

Tina

Tina Miller, Board Member of the BHNA tmpasadena@aol.com 626-641-4489 mobile

Bungalow Heaven Neighborhood boundaries are from Washington Blvd to Orange Grove and Mentor to Holliston. These several blocks are represented by District 2 and District 5. Do you think the division...