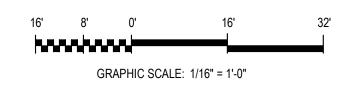

### PARKING LEVEL 1

102 STALLS

(65) 9' X 18' STALLS, (2) 8'-10" X 18' STALLS, (1) 8'-6" X 18' STALL (34) 9' X 18' TANDEM / TRIPLE STACKED STALLS

### **PARKING REQUIREMENT:**

PURSUANT TO CITY OF PASADENA ZONING CODE SECTION 17.46.040, A MEDICAL OFFICE LAND USE REQUIRES FOUR PARKING SPACES PER 1,000 GROSS SQUARE FEET OF FLOOR AREA.

THE TOTAL REQUIRED NUMBER OF PARKING STALL CALCULATION FOR THE TOTAL MEDICAL OFFICE BUILDING FLOOR AREA OF 99,996 WITH A 20% CREDIT FOR PROXIMITY TO PUBLIC TRANSPORTATION (DEL MAR METRO STATION) IS AS FOLLOWS:

**400 TOTAL NUMBER OF STALLS** 99,996 SF x 4/1000 = 399.98

**80 TOTAL NUMBER OF STALL REDUCTION** 400 x .20 = 80

**320 TOTAL NUMBER OF STALLS REQUIRED** 400 - 80 = 320

212 TOTAL NUMBER OF ON SITE STALLS PROVIDED

136 TOTAL NUMBER OF OFF SITE STALLS REQUIRED 320 - 212 = 108

A CONDITIONAL USE PERMIT HAS BEEN FILED FOR ALLOWING 108 CARS TO BE PARKED ON AN ADJACENT OFF-SITE PARKING LOCATION.

22 TOTAL NUMBER OF ADA STALLS REQUIRED 212 X .10 = 21.2

### TOTAL PARKING STALLS ON 2 LEVELS = 212

### PARKING LEVEL 2

110 STALLS

(69) 9' x 18' STALLS, (2) 8'-10" X 18' STALLS, (1) 8'-6" X 18' STALL (38) 9' 18' TANDEM STALLS

### **PARKING REQUIREMENT:**

256 TOTAL NUMBER CUSTOMER PARKING 320 X .80 = 256

**64 TOTAL NUMBER EMPLOYEE/TENANT PARKING** 320 - 256 = 64