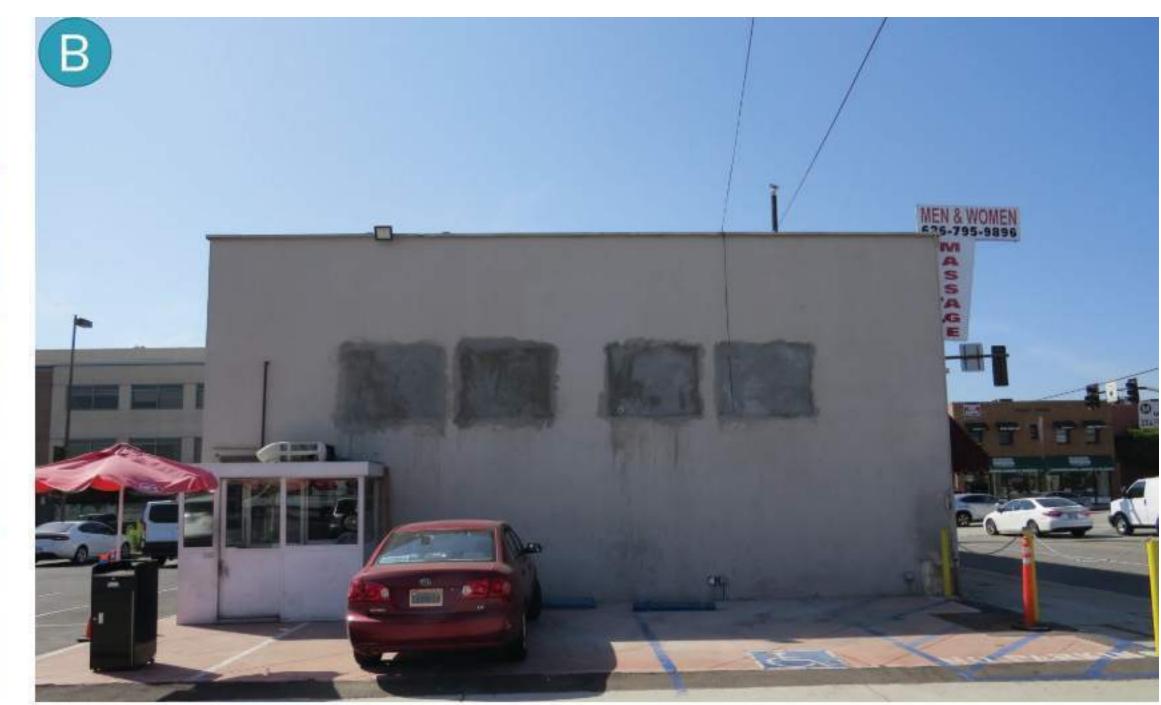

212





### PARKING LEVEL 2

110 STALLS

(69) 9' x 18' STALLS, (2) 8'-10" X 18' STALLS, (1) 8'-6" X 18' STALL (38) 9' 18' TANDEM STALLS

### **PARKING REQUIREMENT:**

256 TOTAL NUMBER CUSTOMER PARKING 320 X .80 = 256

**64 TOTAL NUMBER EMPLOYEE/TENANT PARKING** 320 - 256 = 64























## ROOF PLAN



GRAPHIC SCALE: 1/16" = 1'-0"

## ELEVATION WEST



# ELEVATION NORTH



8' 4' 0' 8'

GRAPHIC SCALE: 1/8" = 1'-0"

SD10

## ELEVATION EAST



## ELEVATION SOUTH



8' 4' 0' 8'

GRAPHIC SCALE: 1/8" = 1'-0"

**SD12** 

# SECTION NORTH / SOUTH



8' 4' 0' 8' 1

GRAPHIC SCALE: 1/8" = 1'-0"

**SD13** 

# SECTION EAST / WEST



# SECTION EAST / WEST THROUGH RAMP



GRAPHIC SCALE: 1/8" = 1'-0"

# RENDERING FAIR OAKS & CALIFORNIA



# RENDERING FAIR OAKS AVENUE



# SITE PHOTOS 1











# SITE PHOTOS 2











# SITE PHOTOS 3

















### VICINITY MAP - TRANSIT STOPS





CUPA 6831

### PLANNING DIVISION MASTER APPLICATION FORM

|                                                                                                                               |                                                                                                                                 | ENUE, PASADENA, (                                                                                                                                | OA 91103