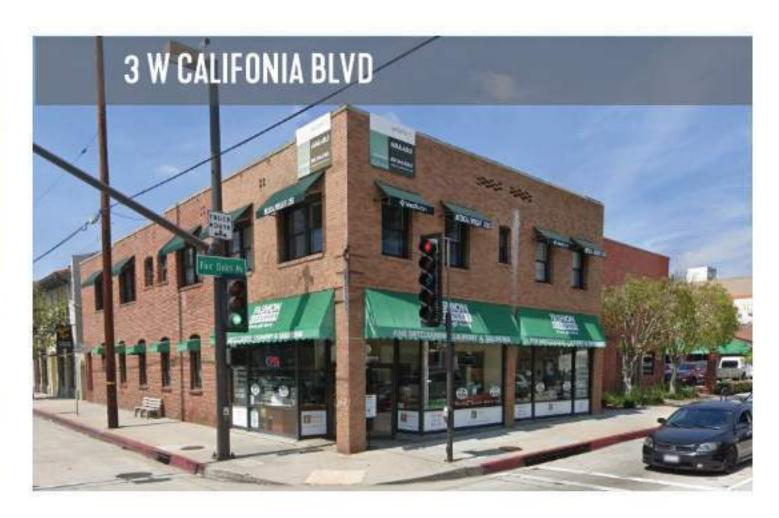

18' STALLS, (2) 8'-10" X 18' STALLS, (1) 8'-6" X 18' STALL (38) 9' 18' TANDEM STALLS

### **PARKING REQUIREMENT:**

256 TOTAL NUMBER CUSTOMER PARKING 320 X .80 = 256

**64 TOTAL NUMBER EMPLOYEE/TENANT PARKING** 320 - 256 = 64























## ROOF PLAN



GRAPHIC SCALE: 1/16" = 1'-0"

## ELEVATION WEST



# ELEVATION NORTH



8' 4' 0' 8'

GRAPHIC SCALE: 1/8" = 1'-0"

SD10

## ELEVATION EAST



## ELEVATION SOUTH



8' 4' 0' 8'

GRAPHIC SCALE: 1/8" = 1'-0"

**SD12** 

# SECTION NORTH / SOUTH



8' 4' 0' 8' 1

GRAPHIC SCALE: 1/8" = 1'-0"

**SD13** 

# SECTION EAST / WEST



# SECTION EAST / WEST THROUGH RAMP



GRAPHIC SCALE: 1/8" = 1'-0"

# RENDERING FAIR OAKS & CALIFORNIA



# RENDERING FAIR OAKS AVENUE



# SITE PHOTOS 1











# SITE PHOTOS 2











# SITE PHOTOS 3

















### VICINITY MAP - TRANSIT STOPS





CUPA 6831

### PLANNING DIVISION MASTER APPLICATION FORM

|                                                                                                                               |                                                                                                                                 | ENUE, PASADENA, (                                                                                                                                | OA 91103