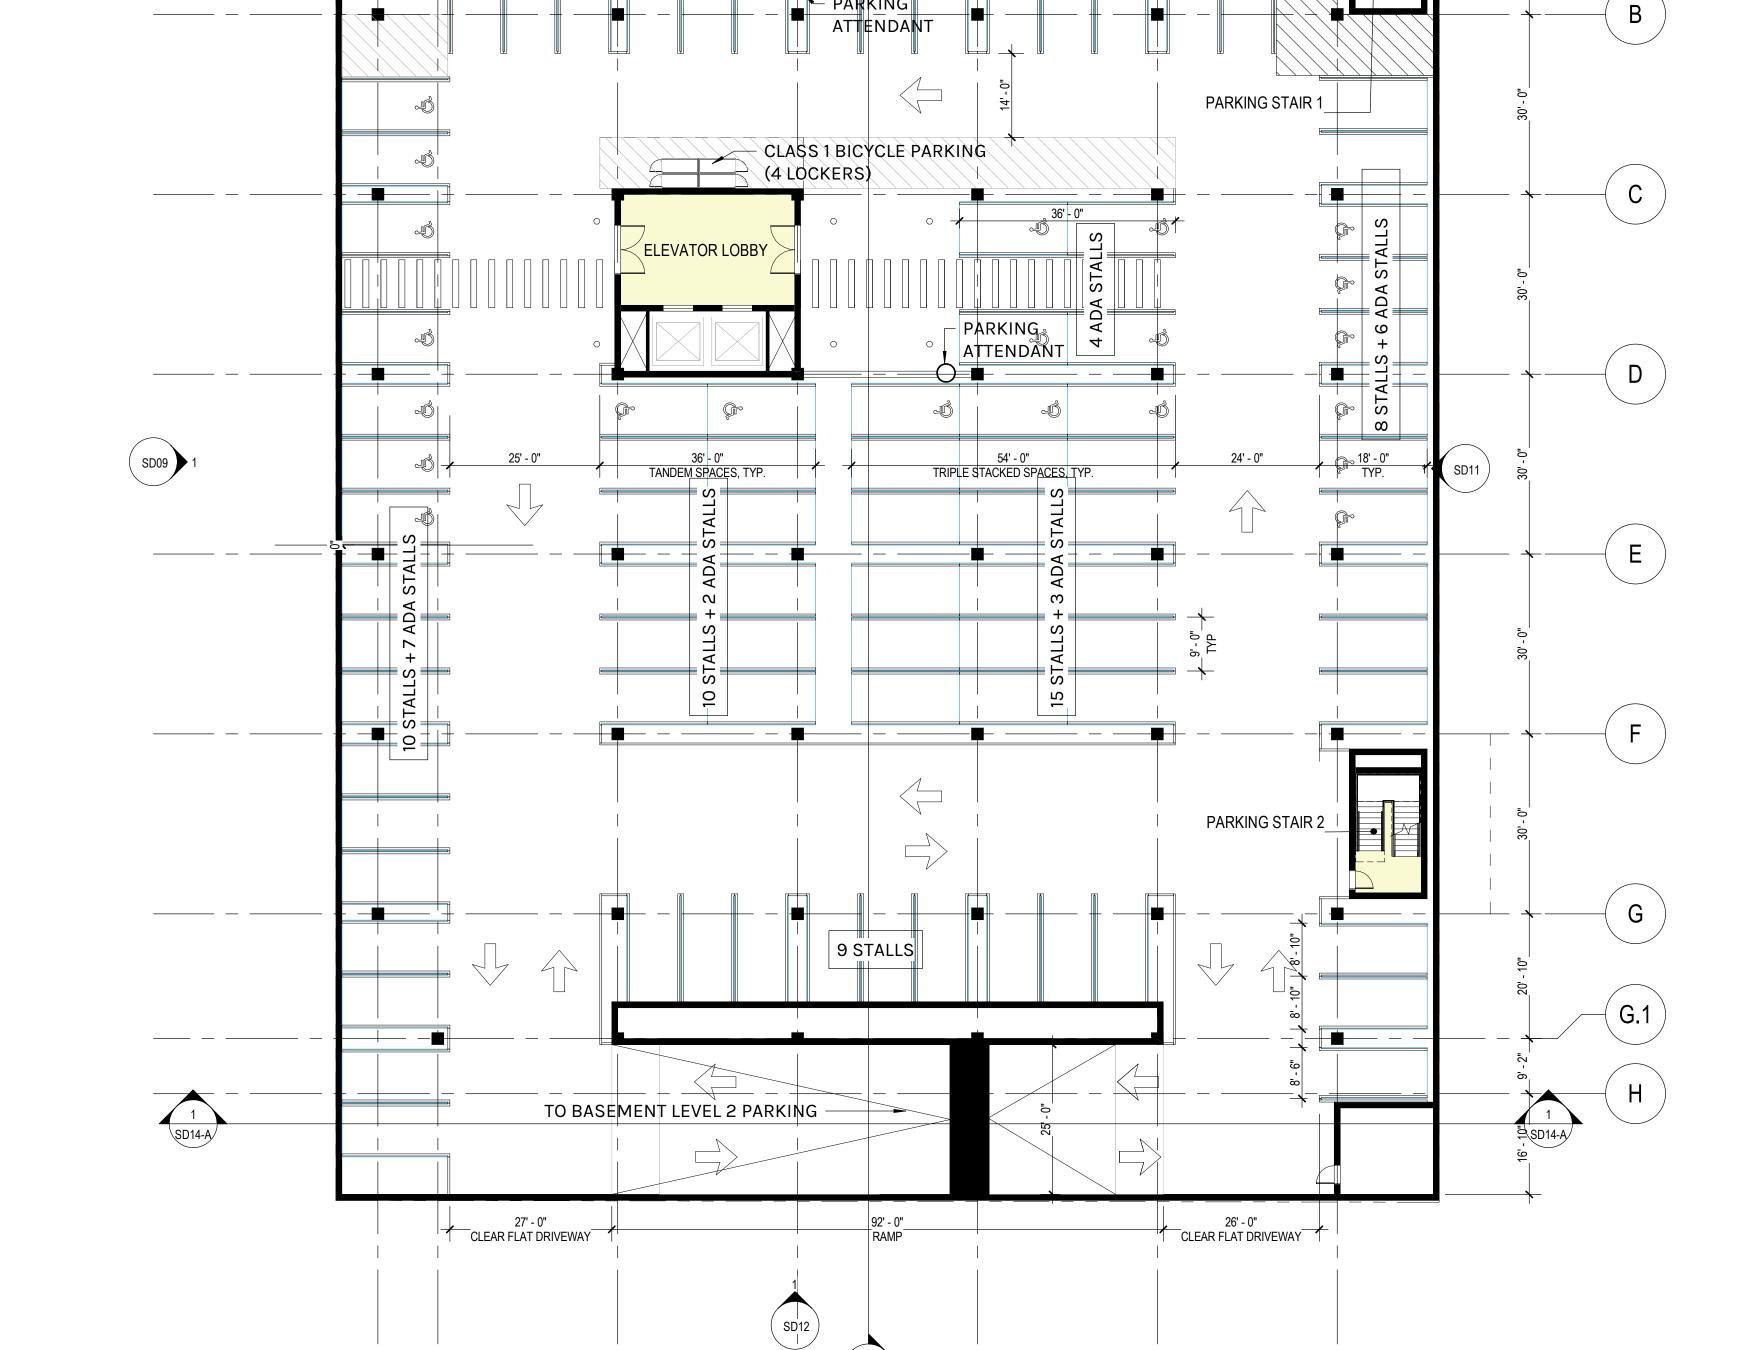

### PARKING LEVEL 1

102 STALLS

(65) 9' X 18' STALLS, (2) 8'-10" X 18' STALLS, (1) 8'-6" X 18' STALL (34) 9' X 18' TANDEM / TRIPLE STACKED STALLS

### **PARKING REQUIREMENT:**

PURSUANT TO CITY OF PASADENA ZONING CODE SECTION 17.46.040, A MEDICAL OFFICE LAND USE REQUIRES FOUR PARKING SPACES PER 1,000 GROSS SQUARE FEET OF FLOOR AREA.

THE TOTAL REQUIRED NUMBER OF PARKING STALL CALCULATION FOR THE TOTAL MEDICAL OFFICE BUILDING FLOOR AREA OF 99,996 WITH A 20% CREDIT FOR PROXIMITY TO PUBLIC TRANSPORTATION (DEL MAR METRO STATION) IS AS FOLLOWS:

**400 TOTAL NUMBER OF STALLS** 99,996 SF x 4/1000 = 399.98

**80 TOTAL NUMBER OF STALL REDUCTION** 400 x .20 = 80

**320 TOTAL NUMBER OF STALLS REQUIRED** 400 - 80 = 320

212 TOTAL NUMBER OF ON SITE STALLS PROVIDED

136 TOTAL NUMBER OF OFF SITE STALLS REQUIRED 320 - 212 = 108

A CONDITIONAL USE PERMIT HAS BEEN FILED FOR ALLOWING 108 CARS TO BE PARKED ON AN ADJACENT OFF-SITE PARKING LOCATION.

22 TOTAL NUMBER OF ADA STALLS REQUIRED 212 X .10 = 21.2

### TOTAL PARKING STALLS ON 2 LEVELS = 212