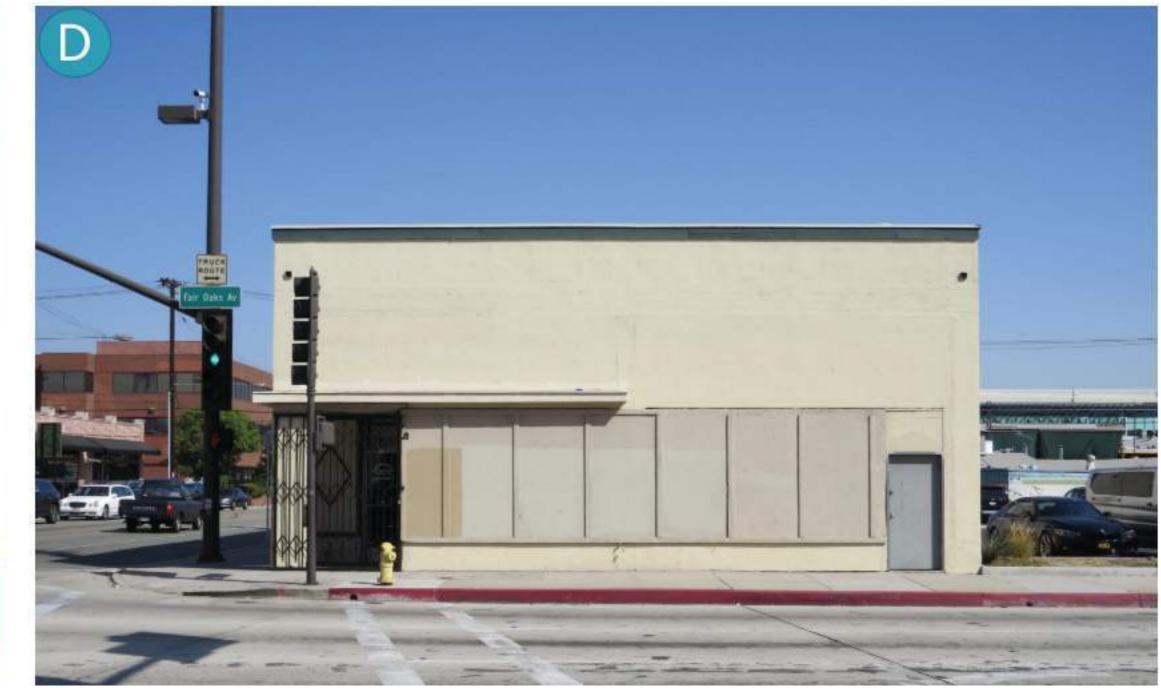

2





### PARKING LEVEL 2

110 STALLS

(69) 9' x 18' STALLS, (2) 8'-10" X 18' STALLS, (1) 8'-6" X 18' STALL (38) 9' 18' TANDEM STALLS

### **PARKING REQUIREMENT:**

256 TOTAL NUMBER CUSTOMER PARKING 320 X .80 = 256

**64 TOTAL NUMBER EMPLOYEE/TENANT PARKING** 320 - 256 = 64























## ROOF PLAN



GRAPHIC SCALE: 1/16" = 1'-0"

## ELEVATION WEST



# ELEVATION NORTH



8' 4' 0' 8'

GRAPHIC SCALE: 1/8" = 1'-0"

SD10

## ELEVATION EAST



## ELEVATION SOUTH



8' 4' 0' 8'

GRAPHIC SCALE: 1/8" = 1'-0"

**SD12** 

# SECTION NORTH / SOUTH



8' 4' 0' 8' 1

GRAPHIC SCALE: 1/8" = 1'-0"

**SD13** 

# SECTION EAST / WEST



# SECTION EAST / WEST THROUGH RAMP



GRAPHIC SCALE: 1/8" = 1'-0"

# RENDERING FAIR OAKS & CALIFORNIA



# RENDERING FAIR OAKS AVENUE



# SITE PHOTOS 1











# SITE PHOTOS 2











# SITE PHOTOS 3

















### VICINITY MAP - TRANSIT STOPS





CUPA 6831

### PLANNING DIVISION MASTER APPLICATION FORM

|                                                                                                                               |                                                                                                                                 | ENUE, PASADENA, (                                                                                                                                | OA 91103