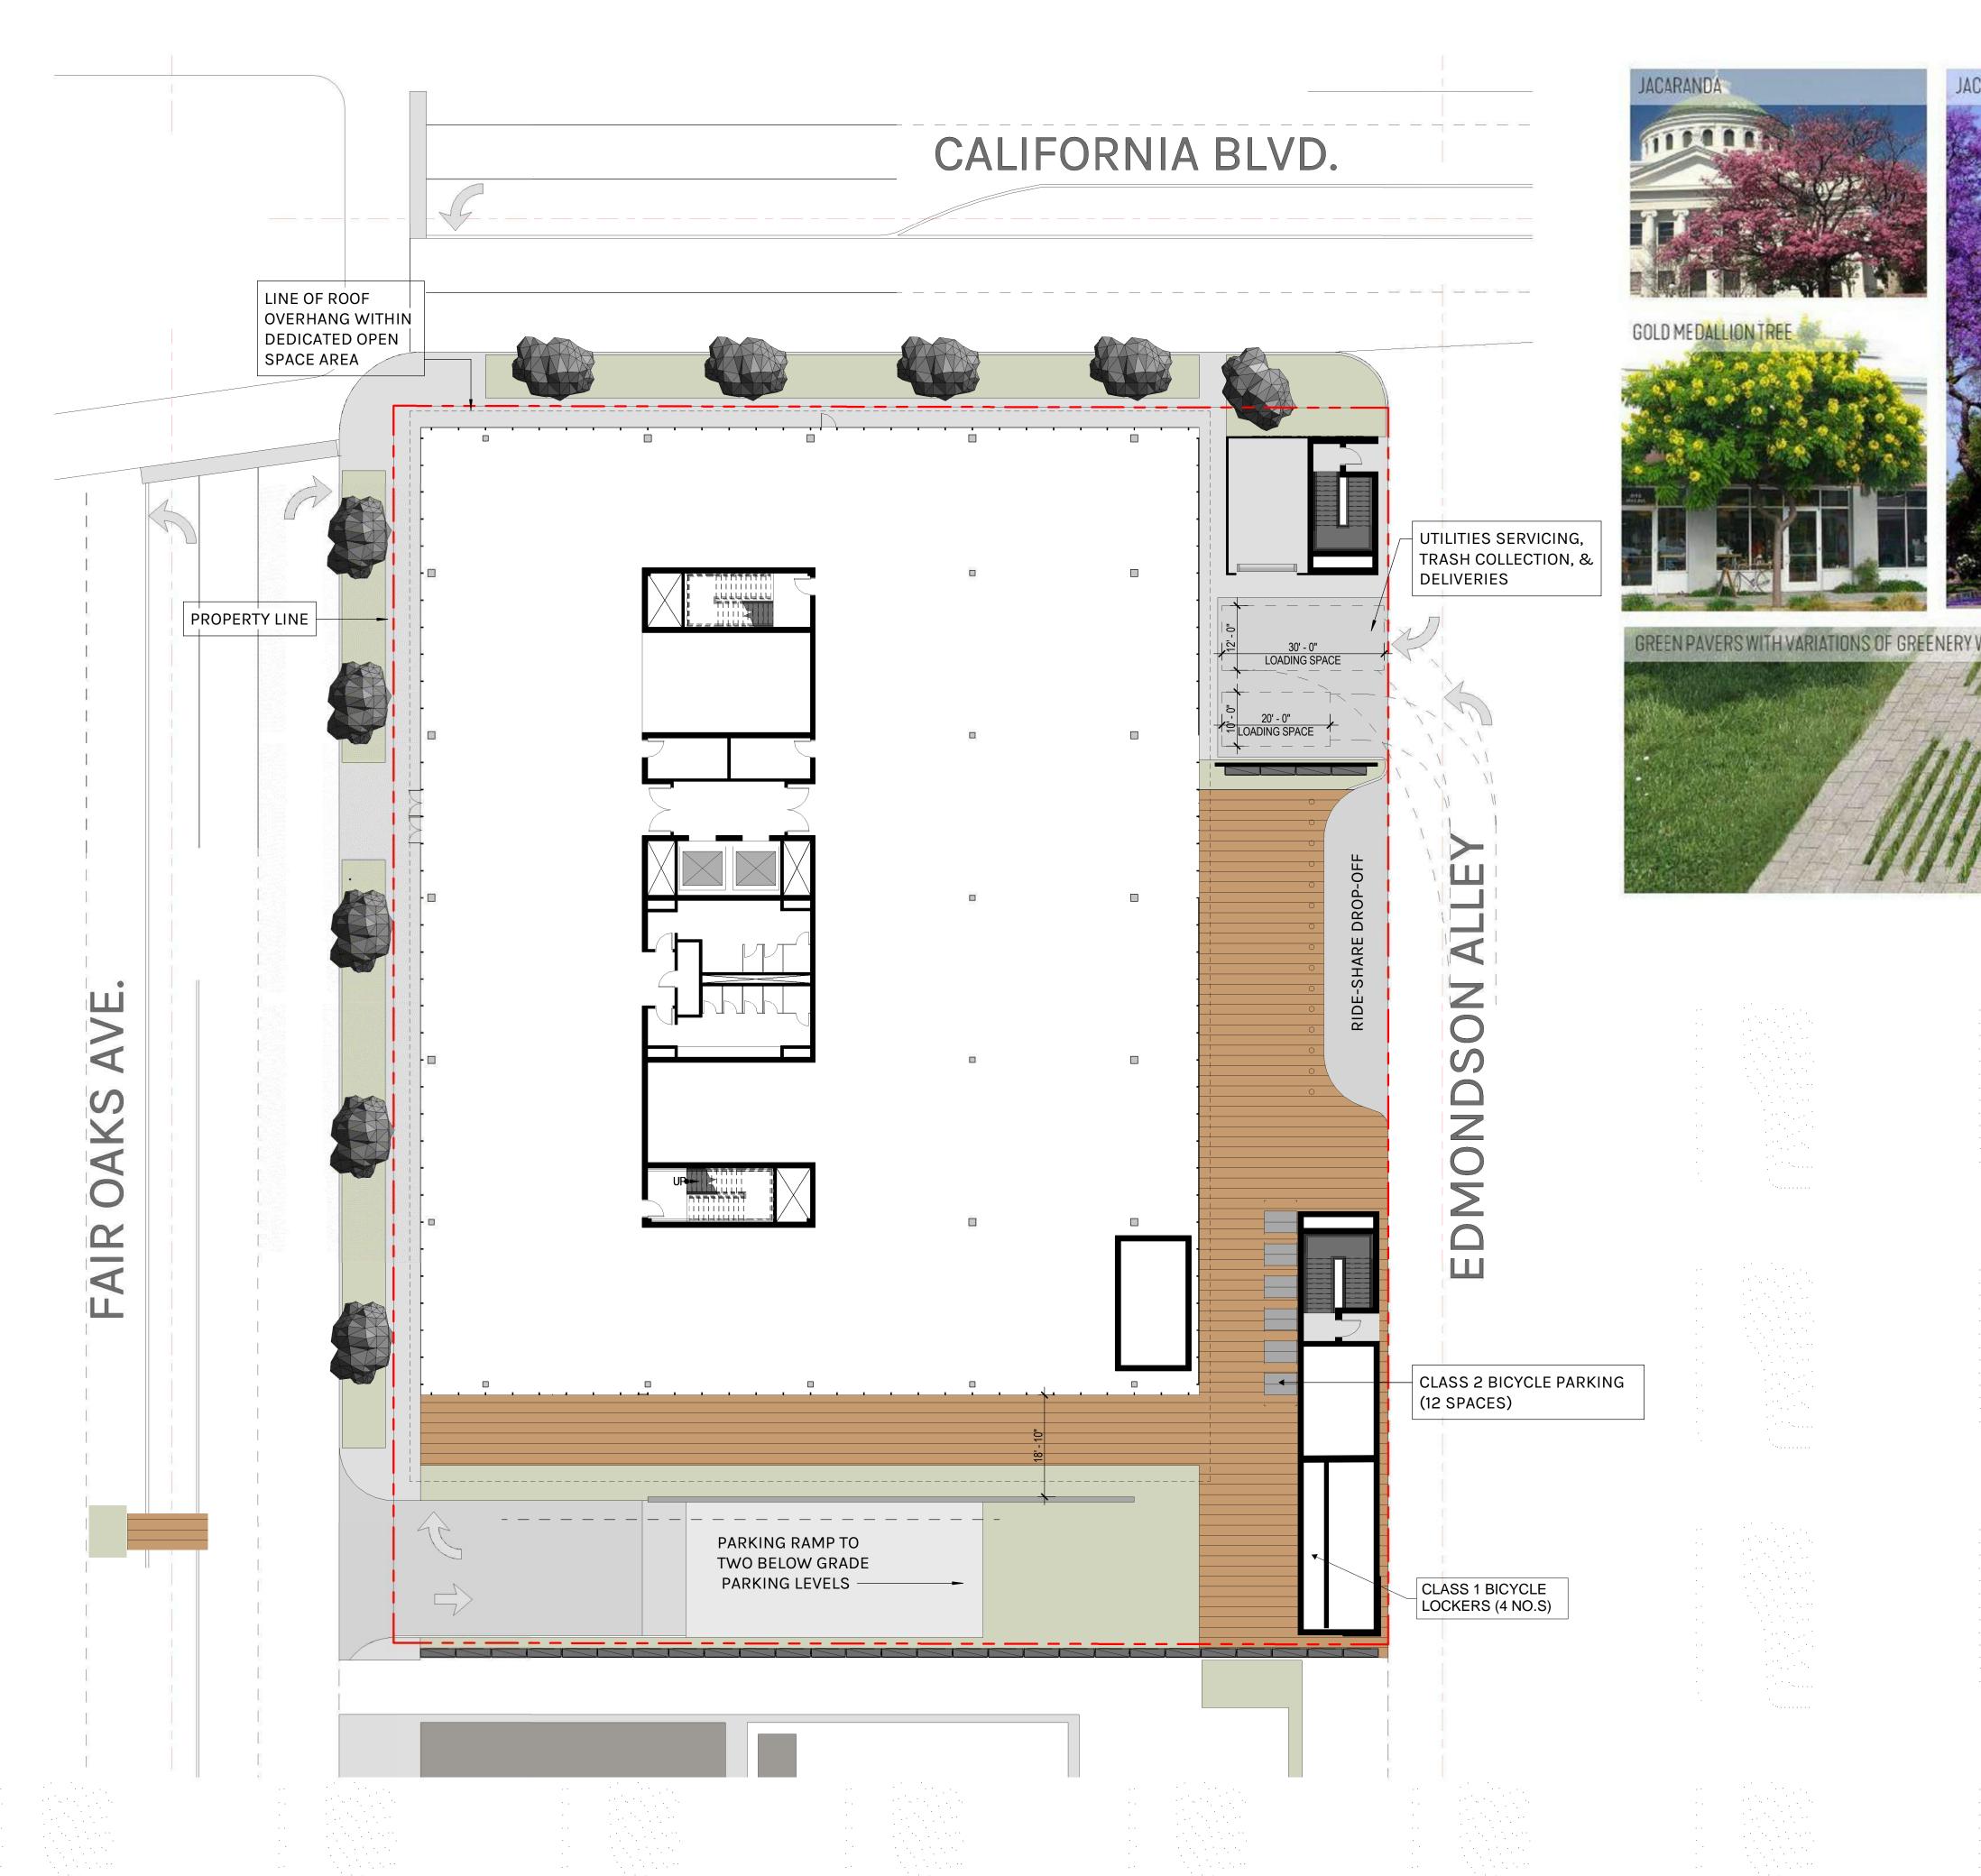

### LANDSCAPE PLAN

**OPEN SPACE REQUIREMENT:** 

PURSUANT TO CITY OF PASADENA ZONING CODE SECTION OF 17.35.040 – SP – 2 GENERAL DEVELOPMENT STANDARDS

THERE SHALL BE AN OPEN SPACE AREA OF 300 SQUARE FEET WITH A MINIMUM DIMENSION OF 15 FEET. IT MAY BE COVERED BY A ROOF STRUCTURE BUT NO PORTION OF IT MAY BE ENCLOSED.

THE PROPOSED PROJECT HAS PROVIDED AN OPEN SPACE AREA OF 14,000 SQUARE FEET CONSISTING OF 2,570 SQUARE FEET OF LANDSCAPING AND 13,552 SQUARE FEET OF HARDSCAPE AREAS.

4 YOUNG CREPE MYRTLES 4" IN DIAMETER EXIST ON SITE.

TOTAL AREA INSIDE OF PROPERTY LINE

LANDSCAPE - 2,570 SF

HARDSCAPE - PAVERS: 6,415 SF

HARDSCAPE - SIDEWALK 2,744 SF

PARKING ACCESS - RAMP, DROP-OFF, LOADING: 4,393 SF