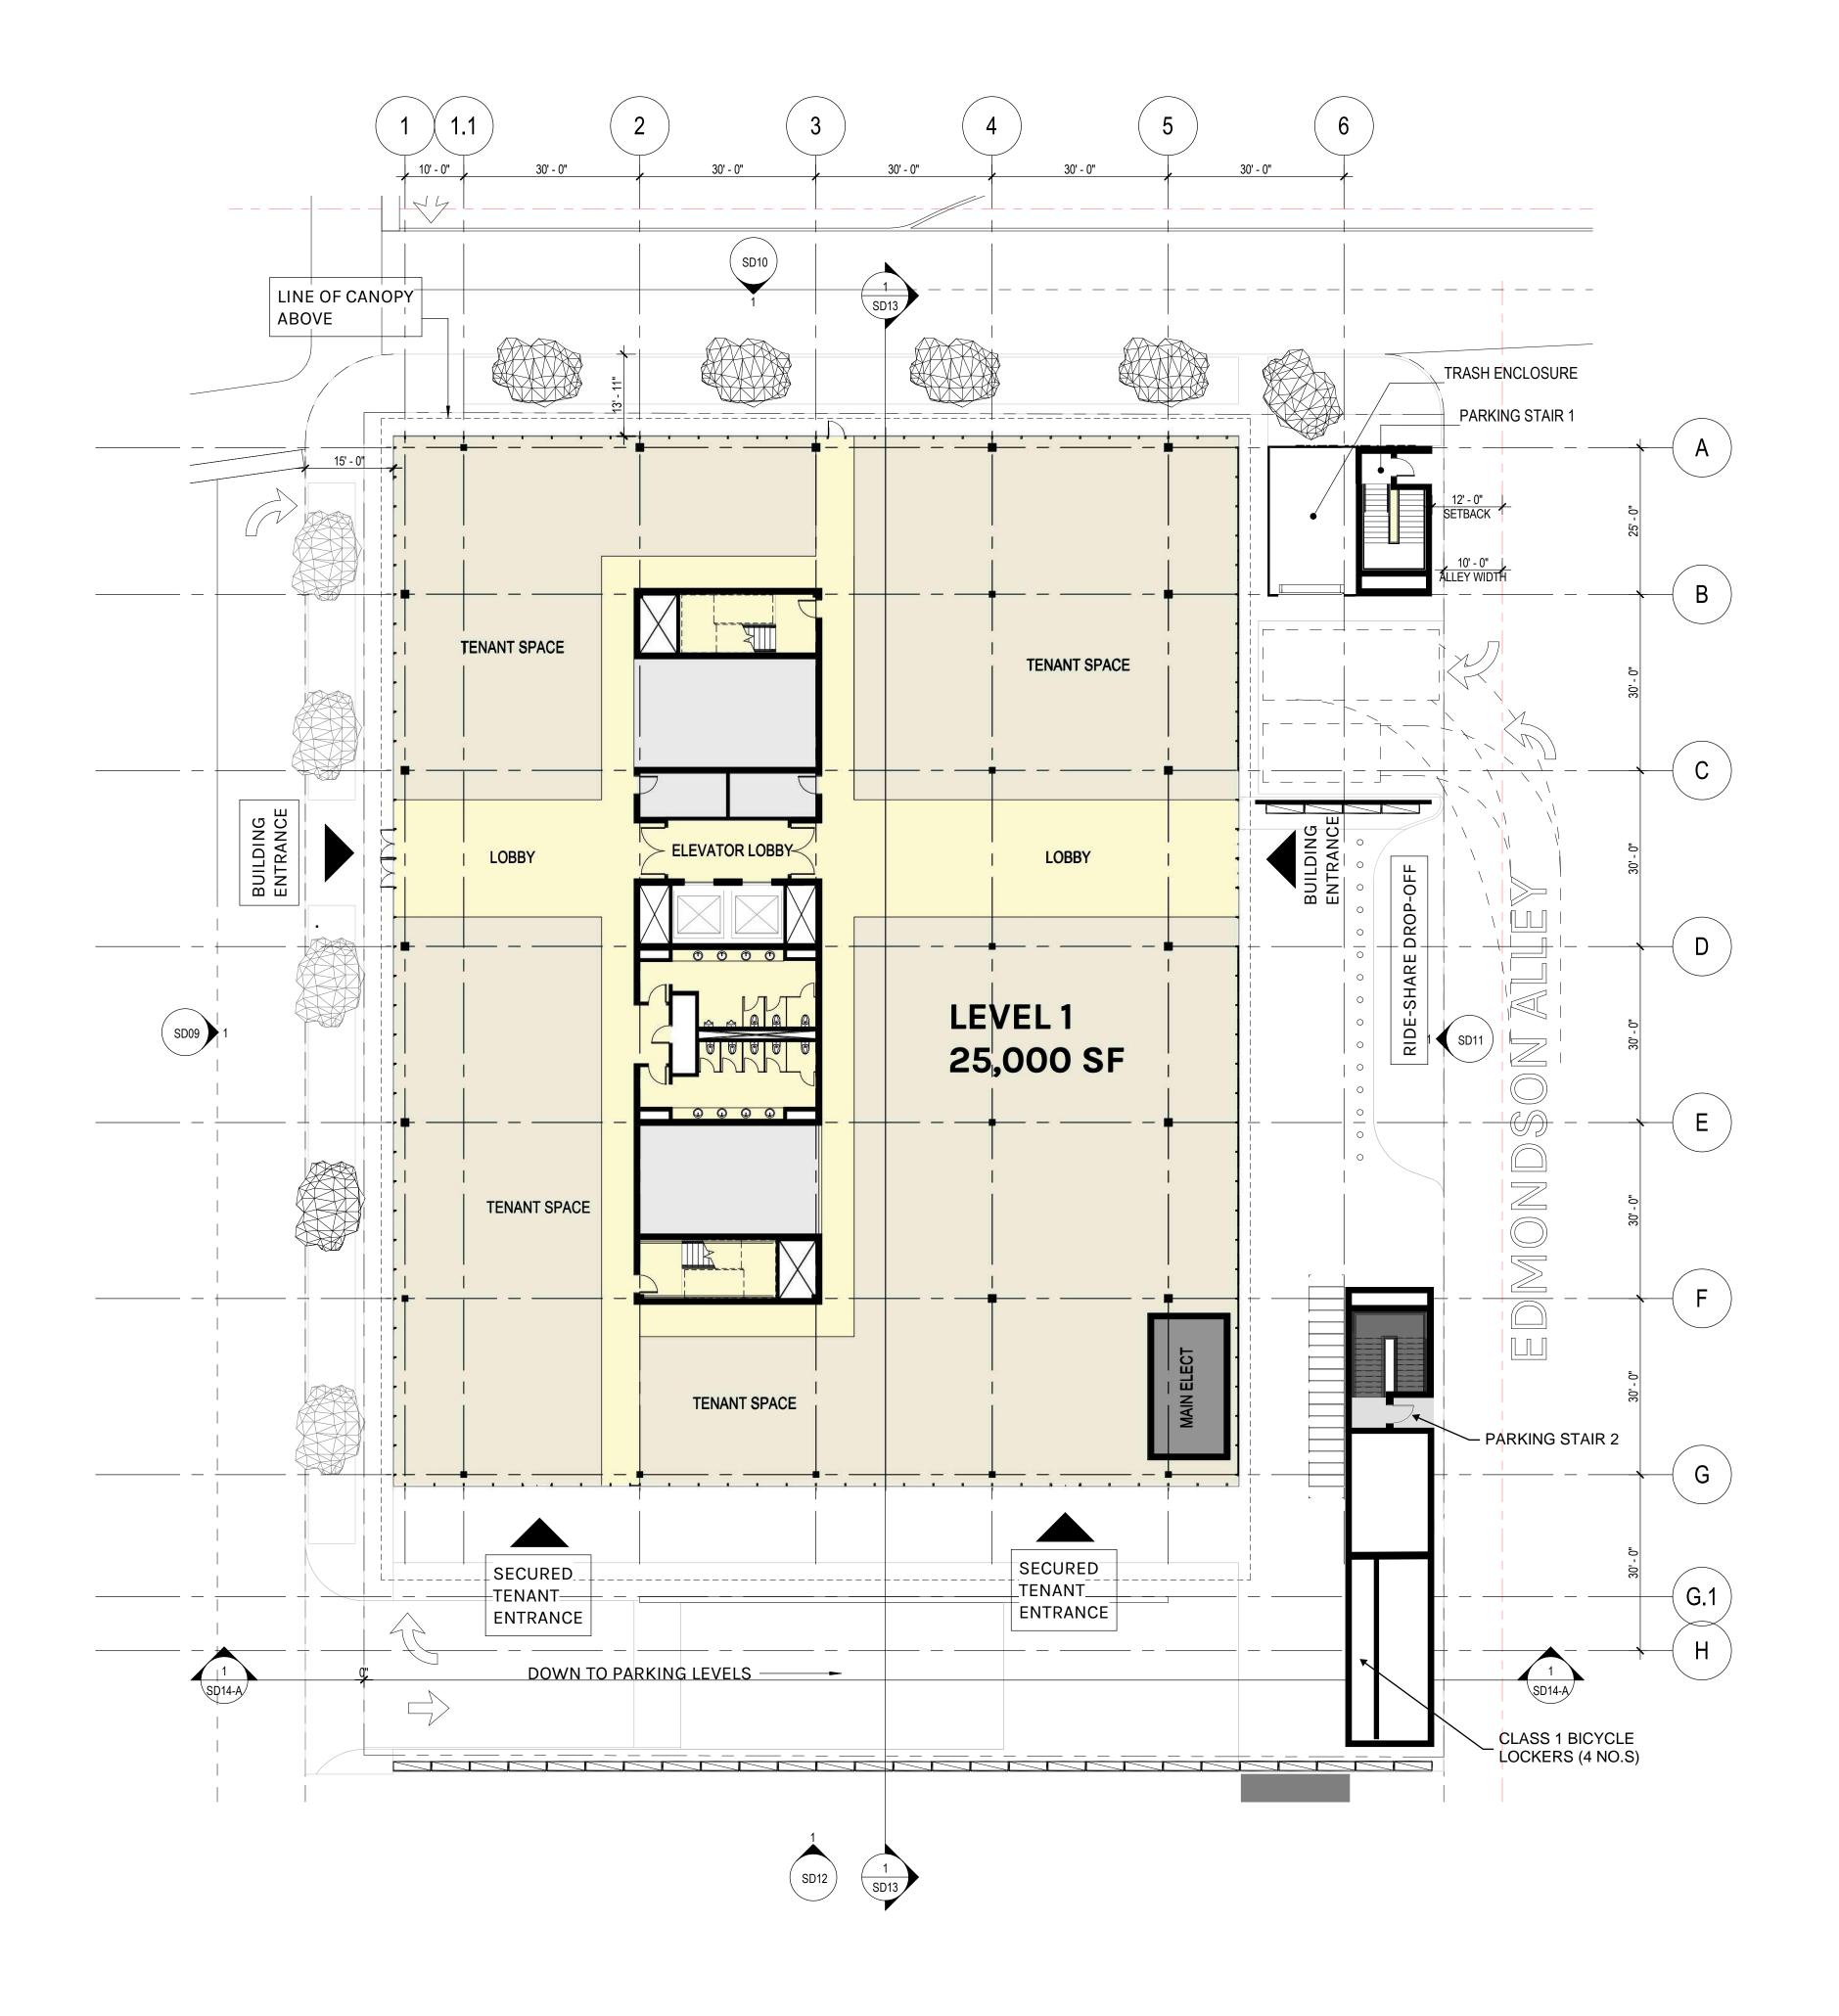

### SITE PLAN

### **EXISTING**

- 1 APPROX. 2800SF EXISTING BUILDING TO BE REMOVED
- 2 APPROX. 4200SF EXISTING BUILDING TO BE REMOVED
- 3 EXISTING BURGER KING BUILDING AND PARKING LOT ADJACENT TO SITE

SD01-A

### LANDSCAPE PLAN

**OPEN SPACE REQUIREMENT:** 

PURSUANT TO CITY OF PASADENA ZONING CODE SECTION OF 17.35.040 – SP – 2 GENERAL DEVELOPMENT STANDARDS

THERE SHALL BE AN OPEN SPACE AREA OF 300 SQUARE FEET WITH A MINIMUM DIMENSION OF 15 FEET. IT MAY BE COVERED BY A ROOF STRUCTURE BUT NO PORTION OF IT MAY BE ENCLOSED.

THE PROPOSED PROJECT HAS PROVIDED AN OPEN SPACE AREA OF 14,000 SQUARE FEET CONSISTING OF 2,570 SQUARE FEET OF LANDSCAPING AND 13,552 SQUARE FEET OF HARDSCAPE AREAS.

4 YOUNG CREPE MYRTLES 4" IN DIAMETER EXIST ON SITE.

TOTAL AREA INSIDE OF PROPERTY LINE

LANDSCAPE - 2,570 SF

HARDSCAPE - PAVERS: 6,415 SF

HARDSCAPE - SIDEWALK 2,744 SF

PARKING ACCESS - RAMP, DROP-OFF, LOADING: 4,393 SF

### PARKING LEVEL 1

102 STALLS

(65) 9' X 18' STALLS, (2) 8'-10" X 18' STALLS, (1) 8'-6" X 18' STALL (34) 9' X 18' TANDEM / TRIPLE STACKED STALLS

### **PARKING REQUIREMENT:**

PURSUANT TO CITY OF PASADENA ZONING CODE SECTION 17.46.040, A MEDICAL OFFICE LAND USE REQUIRES FOUR PARKING SPACES PER 1,000 GROSS SQUARE FEET OF FLOOR AREA.

THE TOTAL REQUIRED NUMBER OF PARKING STALL CALCULATION FOR THE TOTAL MEDICAL OFFICE BUILDING FLOOR AREA OF 99,996 WITH A 20% CREDIT FOR PROXIMITY TO PUBLIC TRANSPORTATION (DEL MAR METRO STATION) IS AS FOLLOWS:

**400 TOTAL NUMBER OF STALLS** 99,996 SF x 4/1000 = 399.98

**80 TOTAL NUMBER OF STALL REDUCTION** 400 x .20 = 80

**320 TOTAL NUMBER OF STALLS REQUIRED** 400 - 80 = 320

212 TOTAL NUMBER OF ON SITE STALLS PROVIDED

136 TOTAL NUMBER OF OFF SITE STALLS REQUIRED 320 - 212 = 108

A CONDITIONAL USE PERMIT HAS BEEN FILED FOR ALLOWING 108 CARS TO BE PARKED ON AN ADJACENT OFF-SITE PARKING LOCATION.

22 TOTAL NUMBER OF ADA STALLS REQUIRED 212 X .10 = 21.2

### TOTAL PARKING STALLS ON 2 LEVELS = 212

### PARKING LEVEL 2

110 STALLS

(69) 9' x 18' STALLS, (2) 8'-10" X 18' STALLS, (1) 8'-6" X 18' STALL (38) 9' 18' TANDEM STALLS

### **PARKING REQUIREMENT:**

256 TOTAL NUMBER CUSTOMER PARKING 320 X .80 = 256

**64 TOTAL NUMBER EMPLOYEE/TENANT PARKING** 320 - 256 = 64