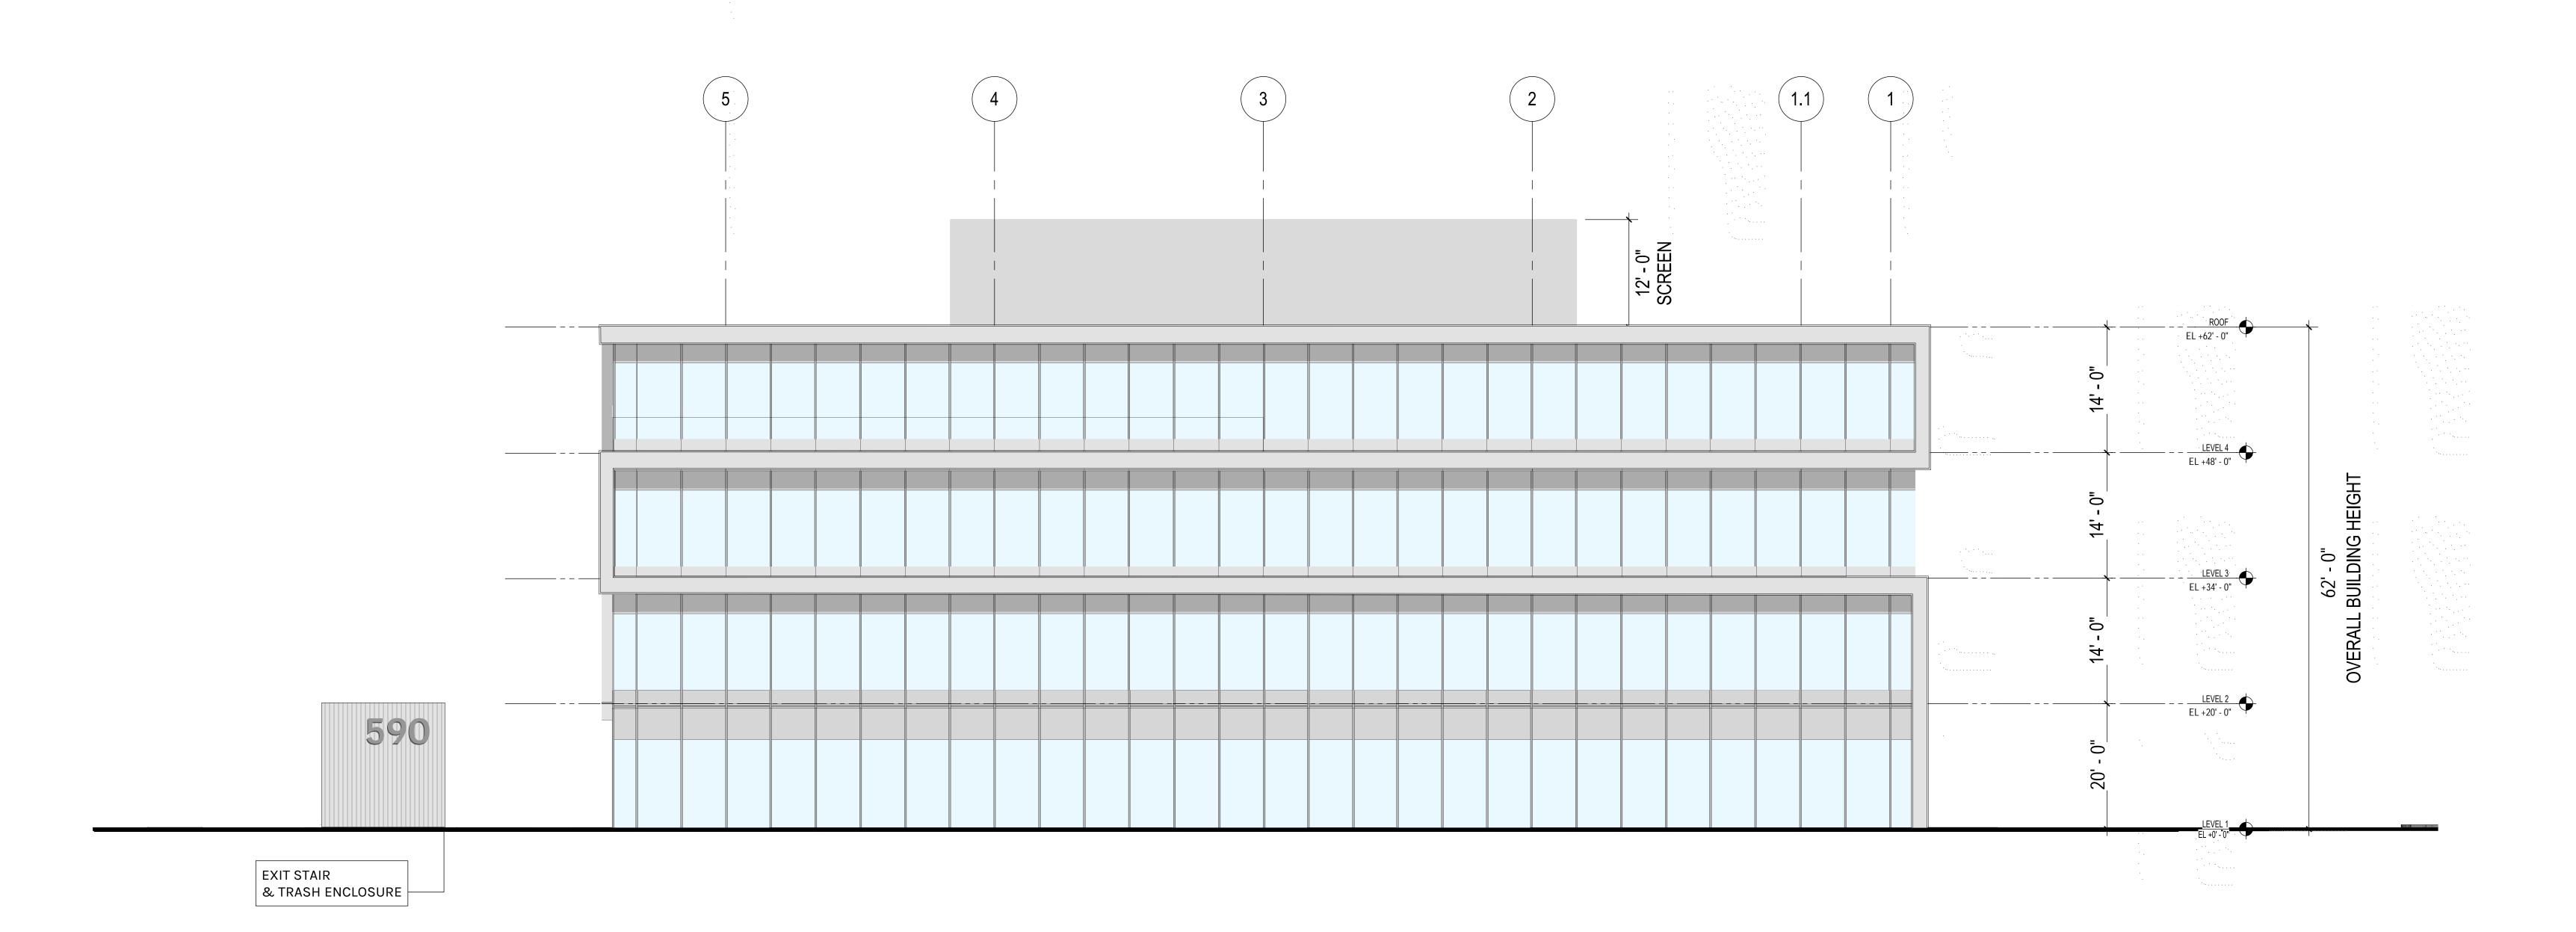

STALL REDUCTION** 400 x .20 = 80

**320 TOTAL NUMBER OF STALLS REQUIRED** 400 - 80 = 320

212 TOTAL NUMBER OF ON SITE STALLS PROVIDED

136 TOTAL NUMBER OF OFF SITE STALLS REQUIRED 320 - 212 = 108

A CONDITIONAL USE PERMIT HAS BEEN FILED FOR ALLOWING 108 CARS TO BE PARKED ON AN ADJACENT OFF-SITE PARKING LOCATION.

22 TOTAL NUMBER OF ADA STALLS REQUIRED 212 X .10 = 21.2



### TOTAL PARKING STALLS ON 2 LEVELS = 212





### PARKING LEVEL 2

110 STALLS

(69) 9' x 18' STALLS, (2) 8'-10" X 18' STALLS, (1) 8'-6" X 18' STALL (38) 9' 18' TANDEM STALLS

### **PARKING REQUIREMENT:**

256 TOTAL NUMBER CUSTOMER PARKING 320 X .80 = 256

**64 TOTAL NUMBER EMPLOYEE/TENANT PARKING** 320 - 256 = 64























## ROOF PLAN



GRAPHIC SCALE: 1/16" = 1'-0"

## ELEVATION WEST



# ELEVATION NORTH



8' 4' 0' 8'

GRAPHIC SCALE: 1/8" = 1'-0"

SD10

## ELEVATION EAST



## ELEVATION SOUTH



8' 4' 0' 8'

GRAPHIC SCALE: 1/8" = 1'-0"

**SD12** 

# SECTION NORTH / SOUTH



8' 4' 0' 8' 1

GRAPHIC SCALE: 1/8" = 1'-0"

**SD13** 

# SECTION EAST / WEST



# SECTION EAST / WEST THROUGH RAMP



GRAPHIC SCALE: 1/8" = 1'-0"

# RENDERING FAIR OAKS & CALIFORNIA



# RENDERING FAIR OAKS AVENUE



# SITE PHOTOS 1











# SITE PHOTOS 2











# SITE PHOTOS 3

















### VICINITY MAP - TRANSIT STOPS





CUPA 6831

### PLANNING DIVISION MASTER APPLICATION FORM

|                                                                                                                               |