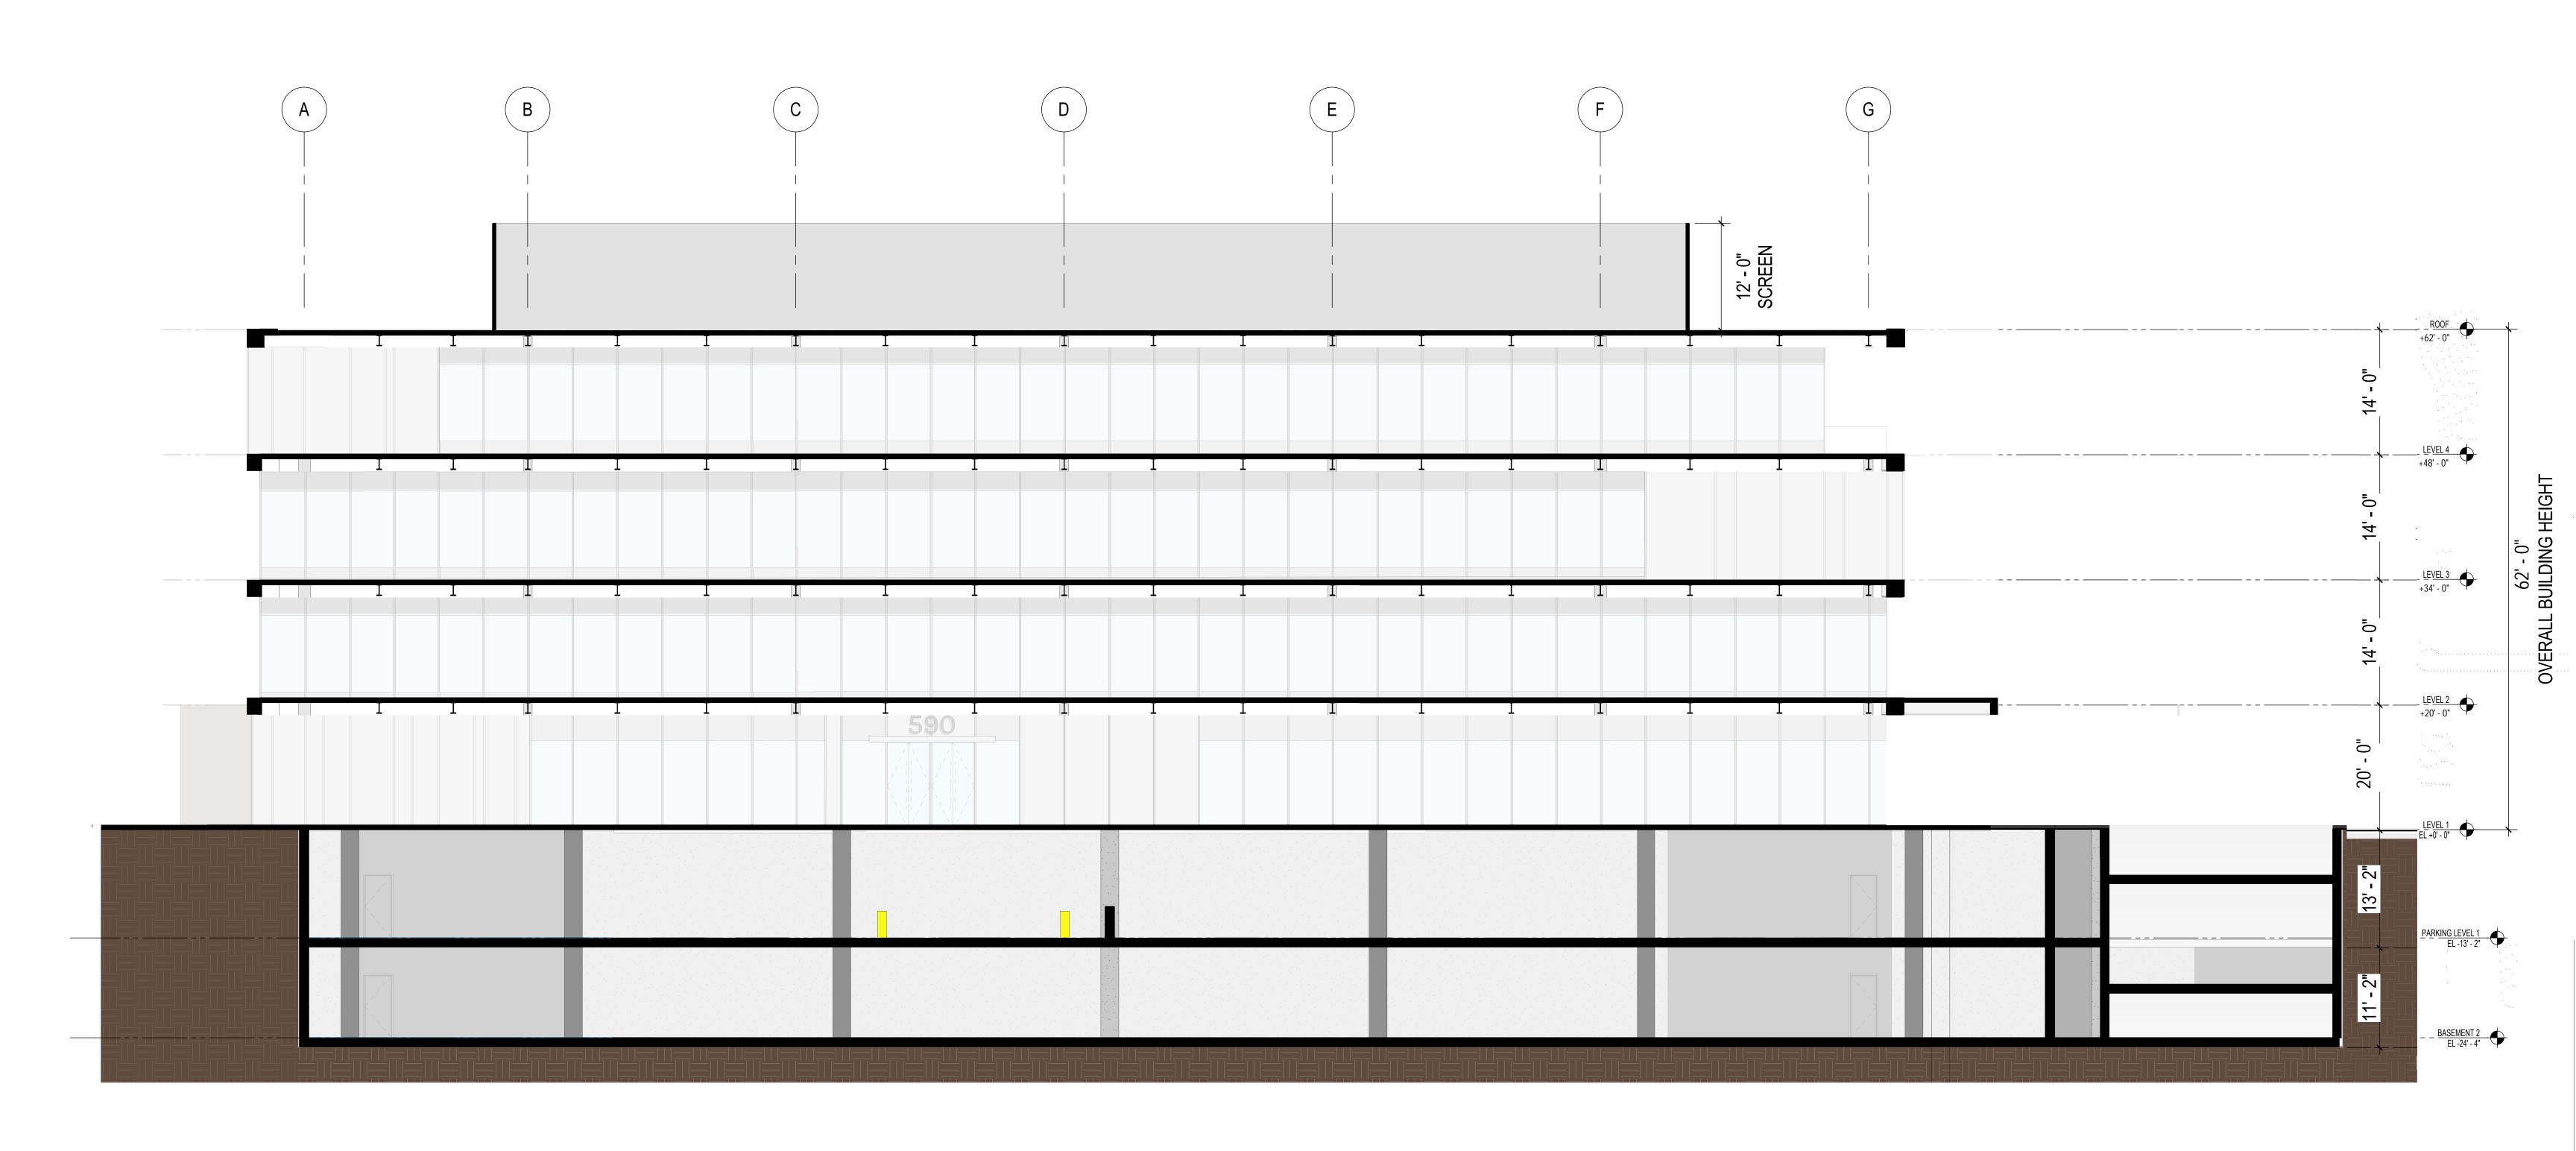

REQUIRED 320 - 212 = 108

A CONDITIONAL USE PERMIT HAS BEEN FILED FOR ALLOWING 108 CARS TO BE PARKED ON AN ADJACENT OFF-SITE PARKING LOCATION.

22 TOTAL NUMBER OF ADA STALLS REQUIRED 212 X .10 = 21.2



### TOTAL PARKING STALLS ON 2 LEVELS = 212





### PARKING LEVEL 2

110 STALLS

(69) 9' x 18' STALLS, (2) 8'-10" X 18' STALLS, (1) 8'-6" X 18' STALL (38) 9' 18' TANDEM STALLS

### **PARKING REQUIREMENT:**

256 TOTAL NUMBER CUSTOMER PARKING 320 X .80 = 256

**64 TOTAL NUMBER EMPLOYEE/TENANT PARKING** 320 - 256 = 64























## ROOF PLAN



GRAPHIC SCALE: 1/16" = 1'-0"

## ELEVATION WEST



# ELEVATION NORTH



8' 4' 0' 8'

GRAPHIC SCALE: 1/8" = 1'-0"

SD10

## ELEVATION EAST



## ELEVATION SOUTH



8' 4' 0' 8'

GRAPHIC SCALE: 1/8" = 1'-0"

**SD12** 

# SECTION NORTH / SOUTH



8' 4' 0' 8' 1

GRAPHIC SCALE: 1/8" = 1'-0"

**SD13** 

# SECTION EAST / WEST



# SECTION EAST / WEST THROUGH RAMP



GRAPHIC SCALE: 1/8" = 1'-0"

# RENDERING FAIR OAKS & CALIFORNIA



# RENDERING FAIR OAKS AVENUE



# SITE PHOTOS 1











# SITE PHOTOS 2











# SITE PHOTOS 3

















### VICINITY MAP - TRANSIT STOPS





CUPA 6831

### PLANNING DIVISION MASTER APPLICATION FORM

|                                                                                                                               |                                                                                                                                 | ENUE, PASADENA, (