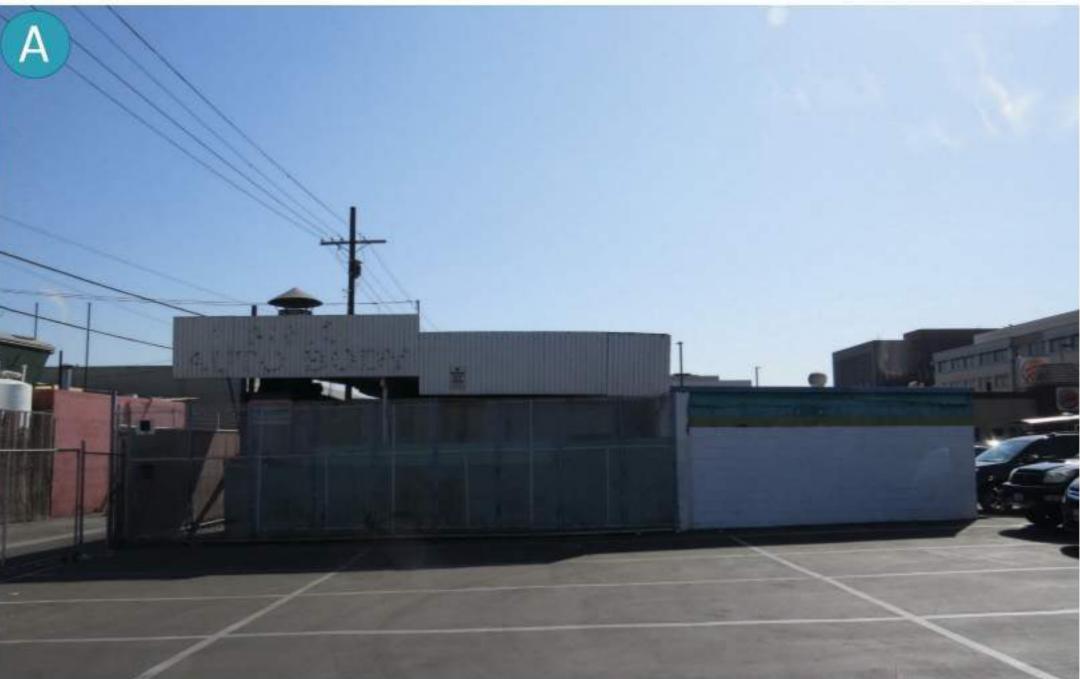

VEL 2

110 STALLS

(69) 9' x 18' STALLS, (2) 8'-10" X 18' STALLS, (1) 8'-6" X 18' STALL (38) 9' 18' TANDEM STALLS

### **PARKING REQUIREMENT:**

256 TOTAL NUMBER CUSTOMER PARKING 320 X .80 = 256

**64 TOTAL NUMBER EMPLOYEE/TENANT PARKING** 320 - 256 = 64























## ROOF PLAN



GRAPHIC SCALE: 1/16" = 1'-0"

## ELEVATION WEST



# ELEVATION NORTH



8' 4' 0' 8'

GRAPHIC SCALE: 1/8" = 1'-0"

SD10

## ELEVATION EAST



## ELEVATION SOUTH



8' 4' 0' 8'

GRAPHIC SCALE: 1/8" = 1'-0"

**SD12** 

# SECTION NORTH / SOUTH



8' 4' 0' 8' 1

GRAPHIC SCALE: 1/8" = 1'-0"

**SD13** 

# SECTION EAST / WEST



# SECTION EAST / WEST THROUGH RAMP



GRAPHIC SCALE: 1/8" = 1'-0"

# RENDERING FAIR OAKS & CALIFORNIA



# RENDERING FAIR OAKS AVENUE



# SITE PHOTOS 1











# SITE PHOTOS 2











# SITE PHOTOS 3

















### VICINITY MAP - TRANSIT STOPS





CUPA 6831

### PLANNING DIVISION MASTER APPLICATION FORM

|                                                                                                                               |                                                                                                                                 | ENUE, PASADENA, (                                                                                                                                | OA 91103