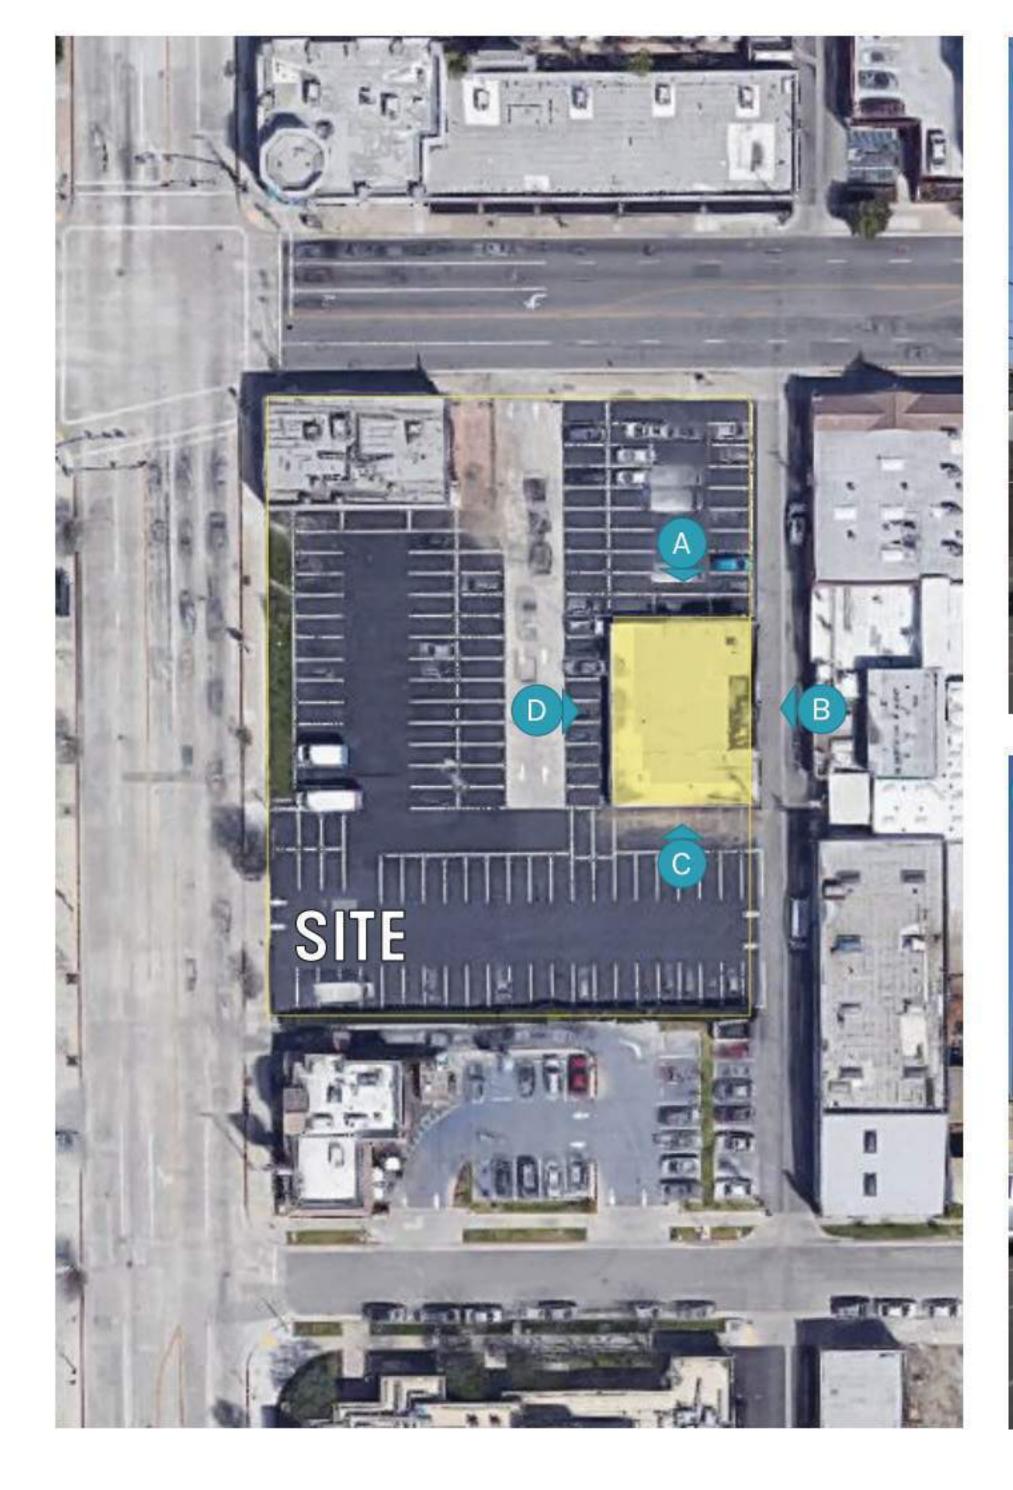

### **EXISTING**

- 1 APPROX. 2800SF EXISTING BUILDING TO BE REMOVED
- 2 APPROX. 4200SF EXISTING BUILDING TO BE REMOVED
- 3 EXISTING BURGER KING BUILDING AND PARKING LOT ADJACENT TO SITE

SD01-A