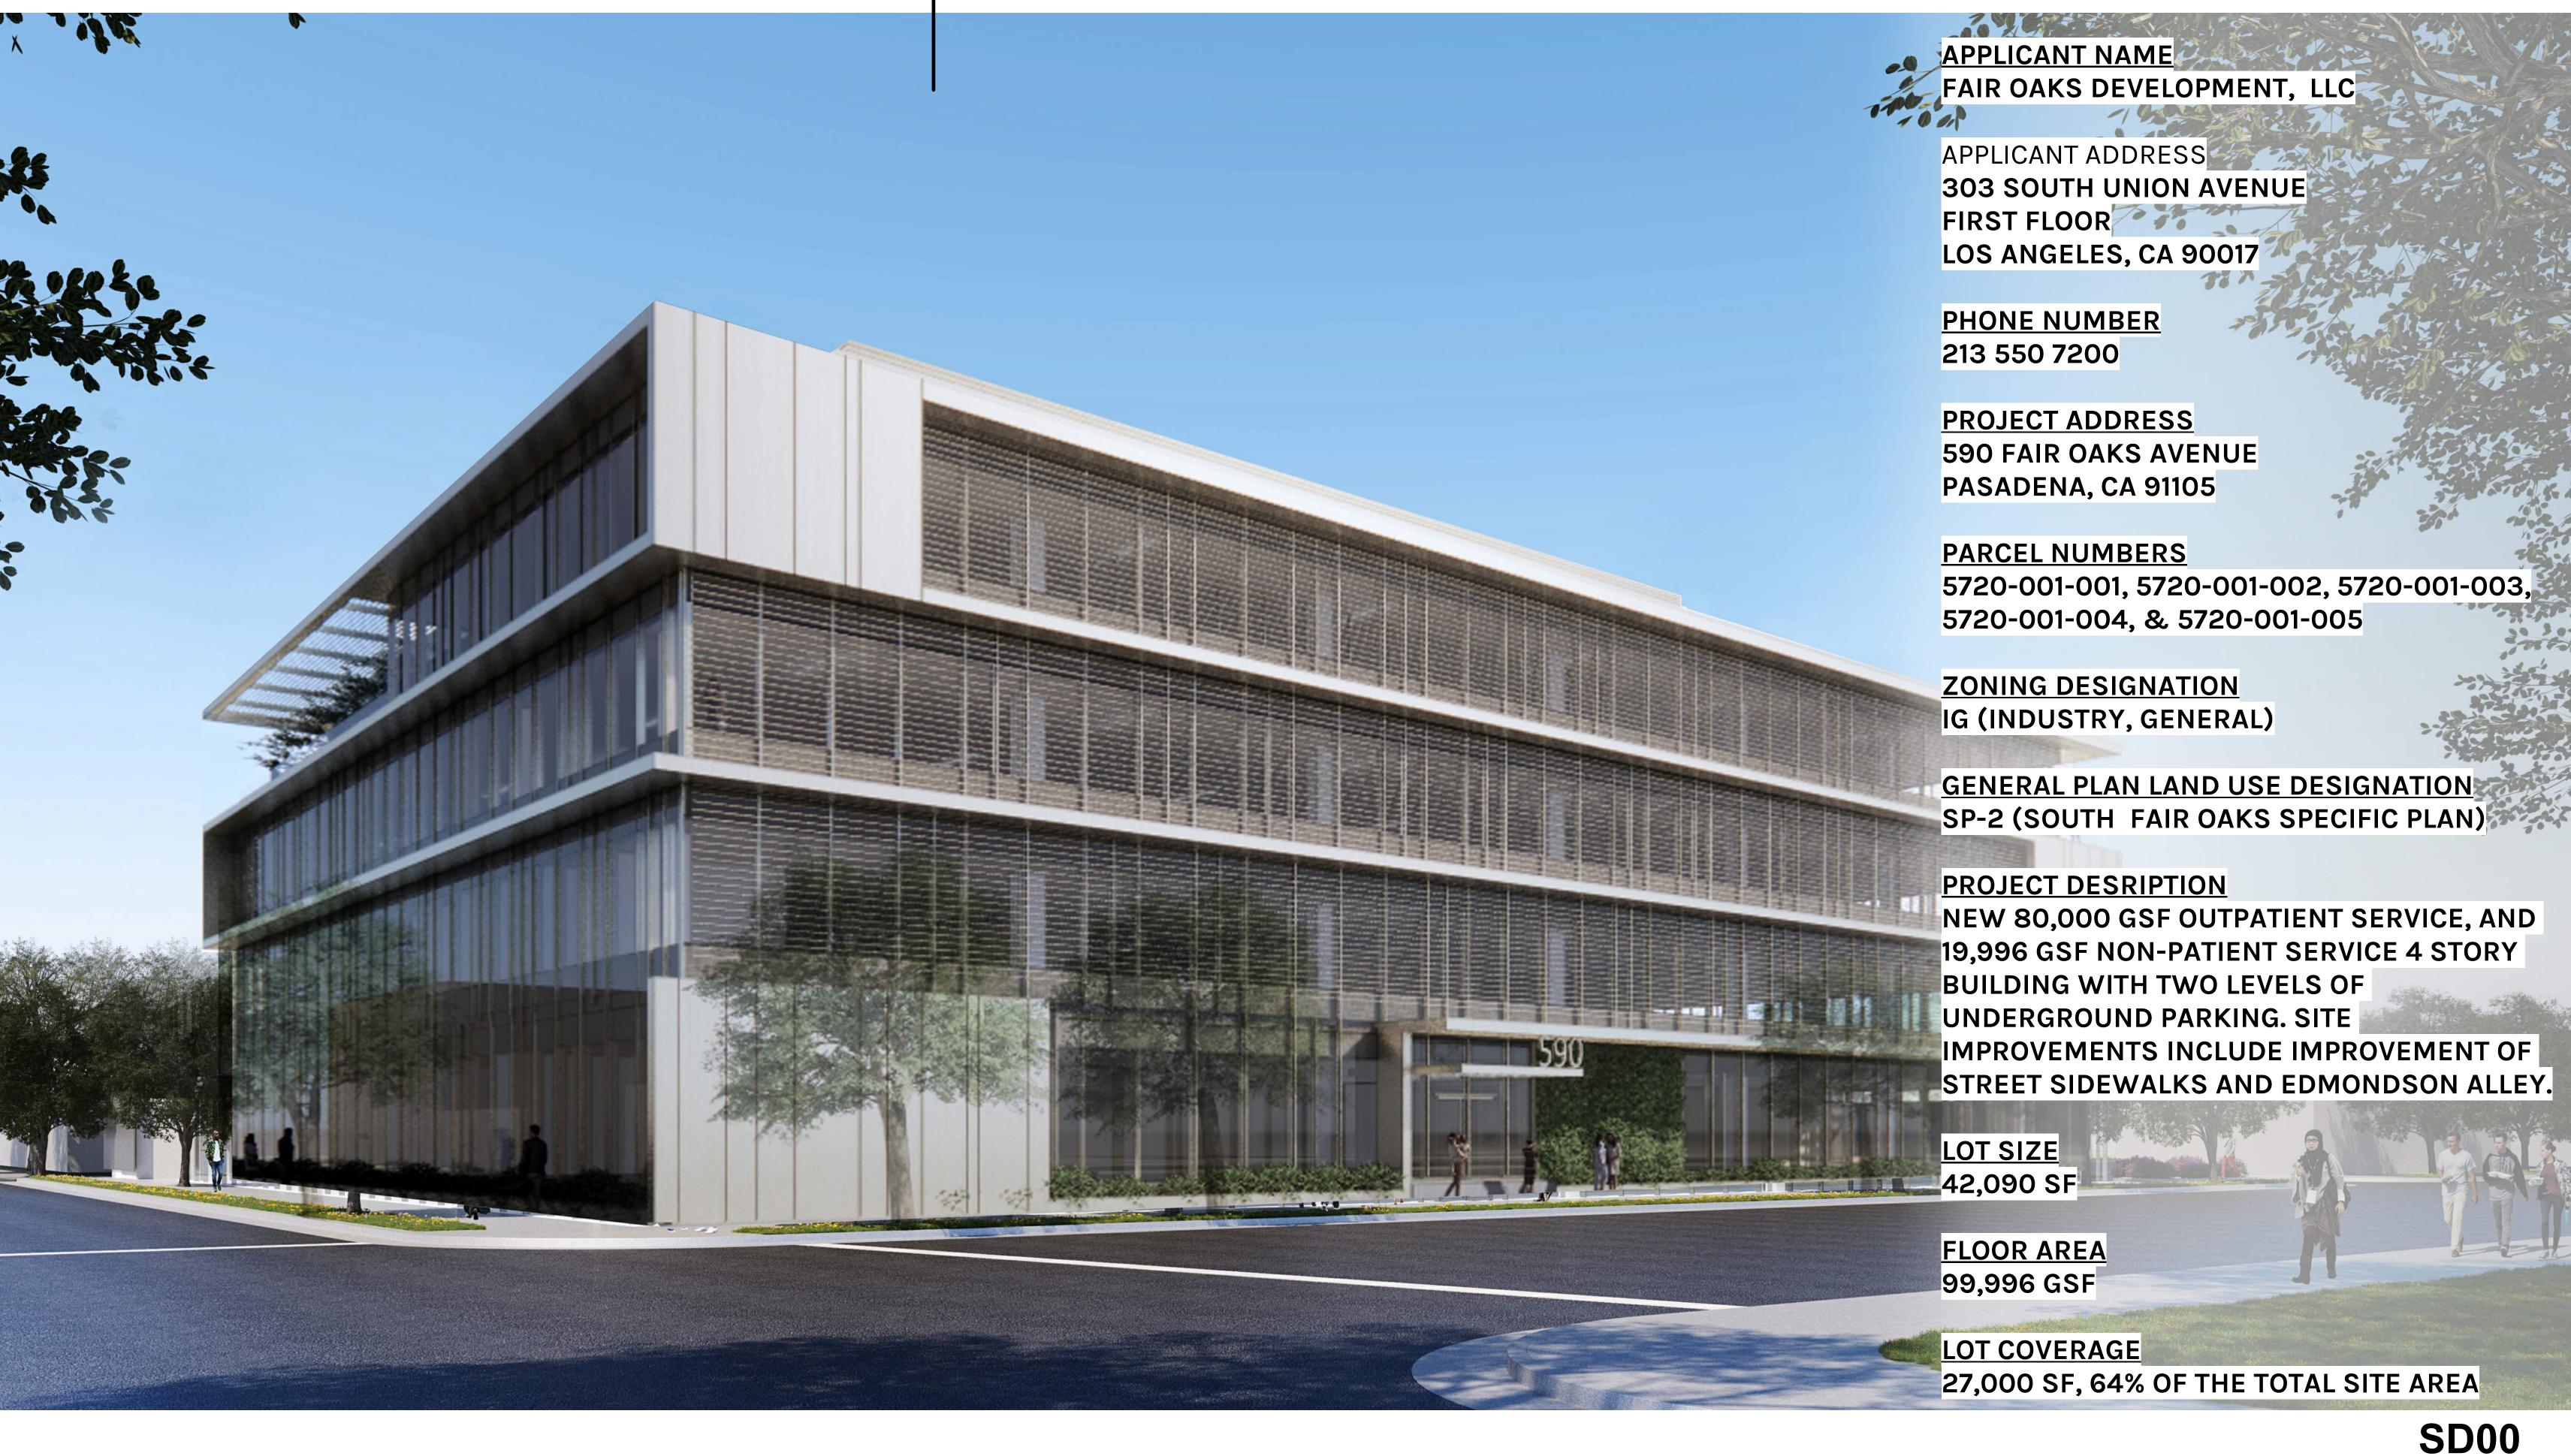

#### **ATTACHMENT D**

#### **Project Plans and Application Packet**

### 590 FAIR OAKS AVENUE

### PREDEVELOPMENT PLAN REVIEW



### SITE PLAN



### **EXISTING**

- 1 APPROX. 2800SF EXISTING BUILDING TO BE REMOVED
- 2 APPROX. 4200SF EXISTING BUILDING TO BE REMOVED
- 3 EXISTING BURGER KING BUILDING AND PARKING LOT ADJACENT TO SITE





SD01-A

### LANDSCAPE PLAN

**OPEN SPACE REQUIREMENT:** 

PURSUANT TO CITY OF PASADENA ZONING CODE SECTION OF 17.35.040 – SP – 2 GENERAL DEVELOPMENT STANDARDS

THERE SHALL BE AN OPEN SPACE AREA OF 300 SQUARE FEET WITH A MINIMUM DIMENSION OF 15 FEET. IT MAY BE COVERED BY A ROOF STRUCTURE BUT NO PORTION OF IT MAY BE ENCLOSED.

THE PROPOSED PROJECT HAS PROVIDED AN OPEN SPACE AREA OF 14,000 SQUARE FEET CONSISTING OF 2,570 SQUARE FEET OF LANDSCAPING AND 13,552 SQUARE FEET OF HARDSCAPE AREAS.

4 YOUNG CREPE MYRTLES 4" IN DIAMETER EXIST ON SITE.

TOTAL AREA INSIDE OF PROPERTY LINE

LANDSCA