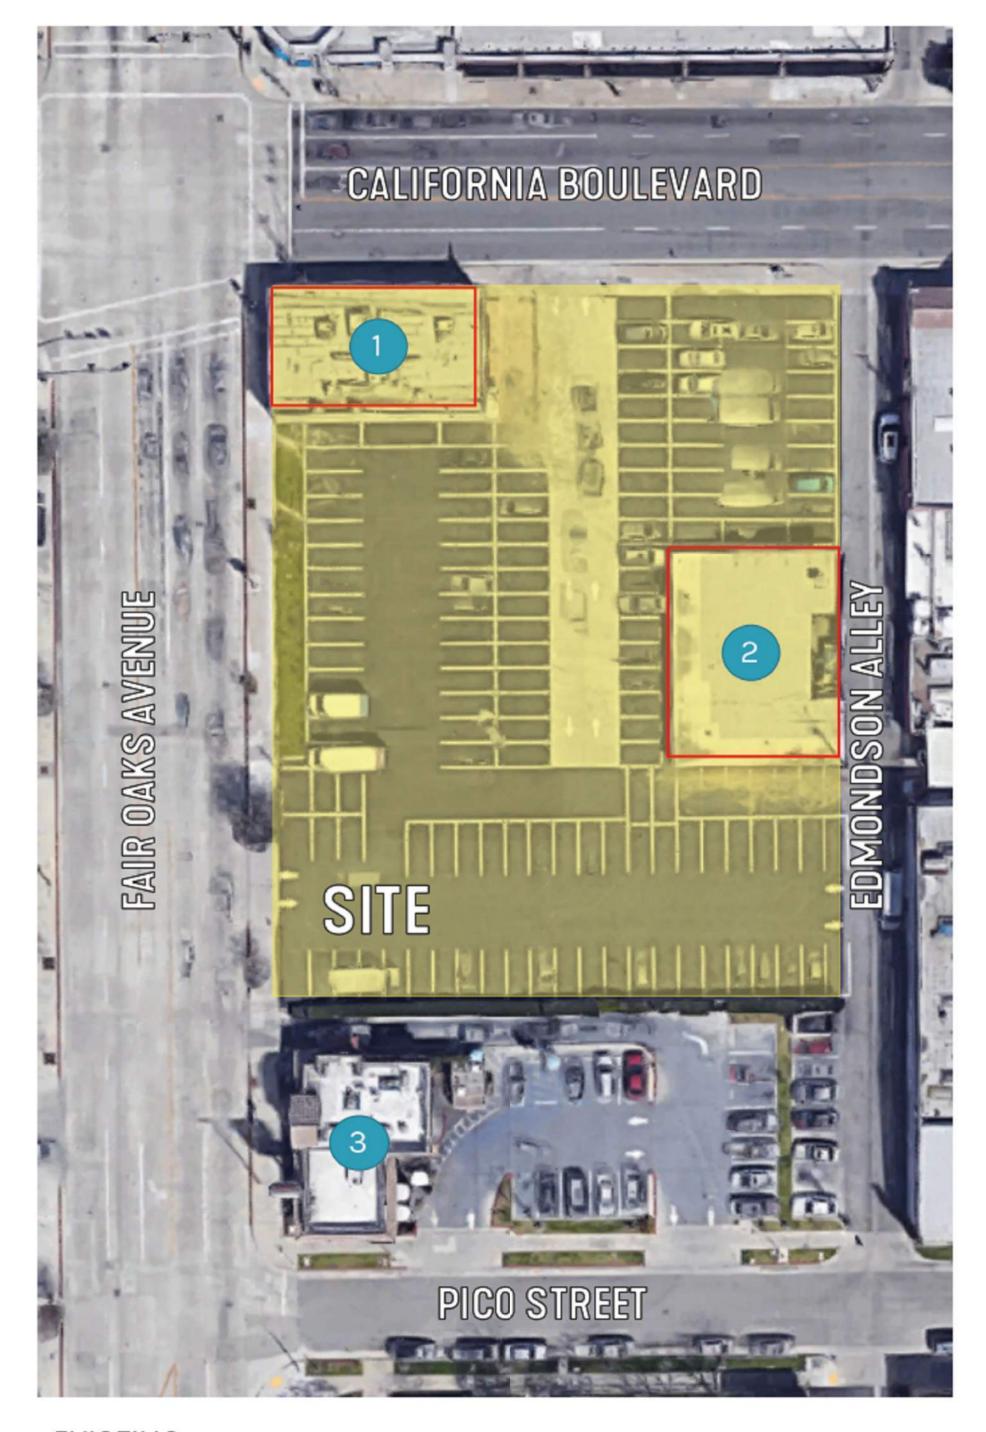

### **EXISTING**

- 1 APPROX. 2800SF EXISTING BUILDING TO BE REMOVED
- 2 APPROX. 4200SF EXISTING BUILDING TO BE REMOVED
- 3 EXISTING BURGER KING BUILDING AND PARKING LOT ADJACENT TO SITE

SD01-A