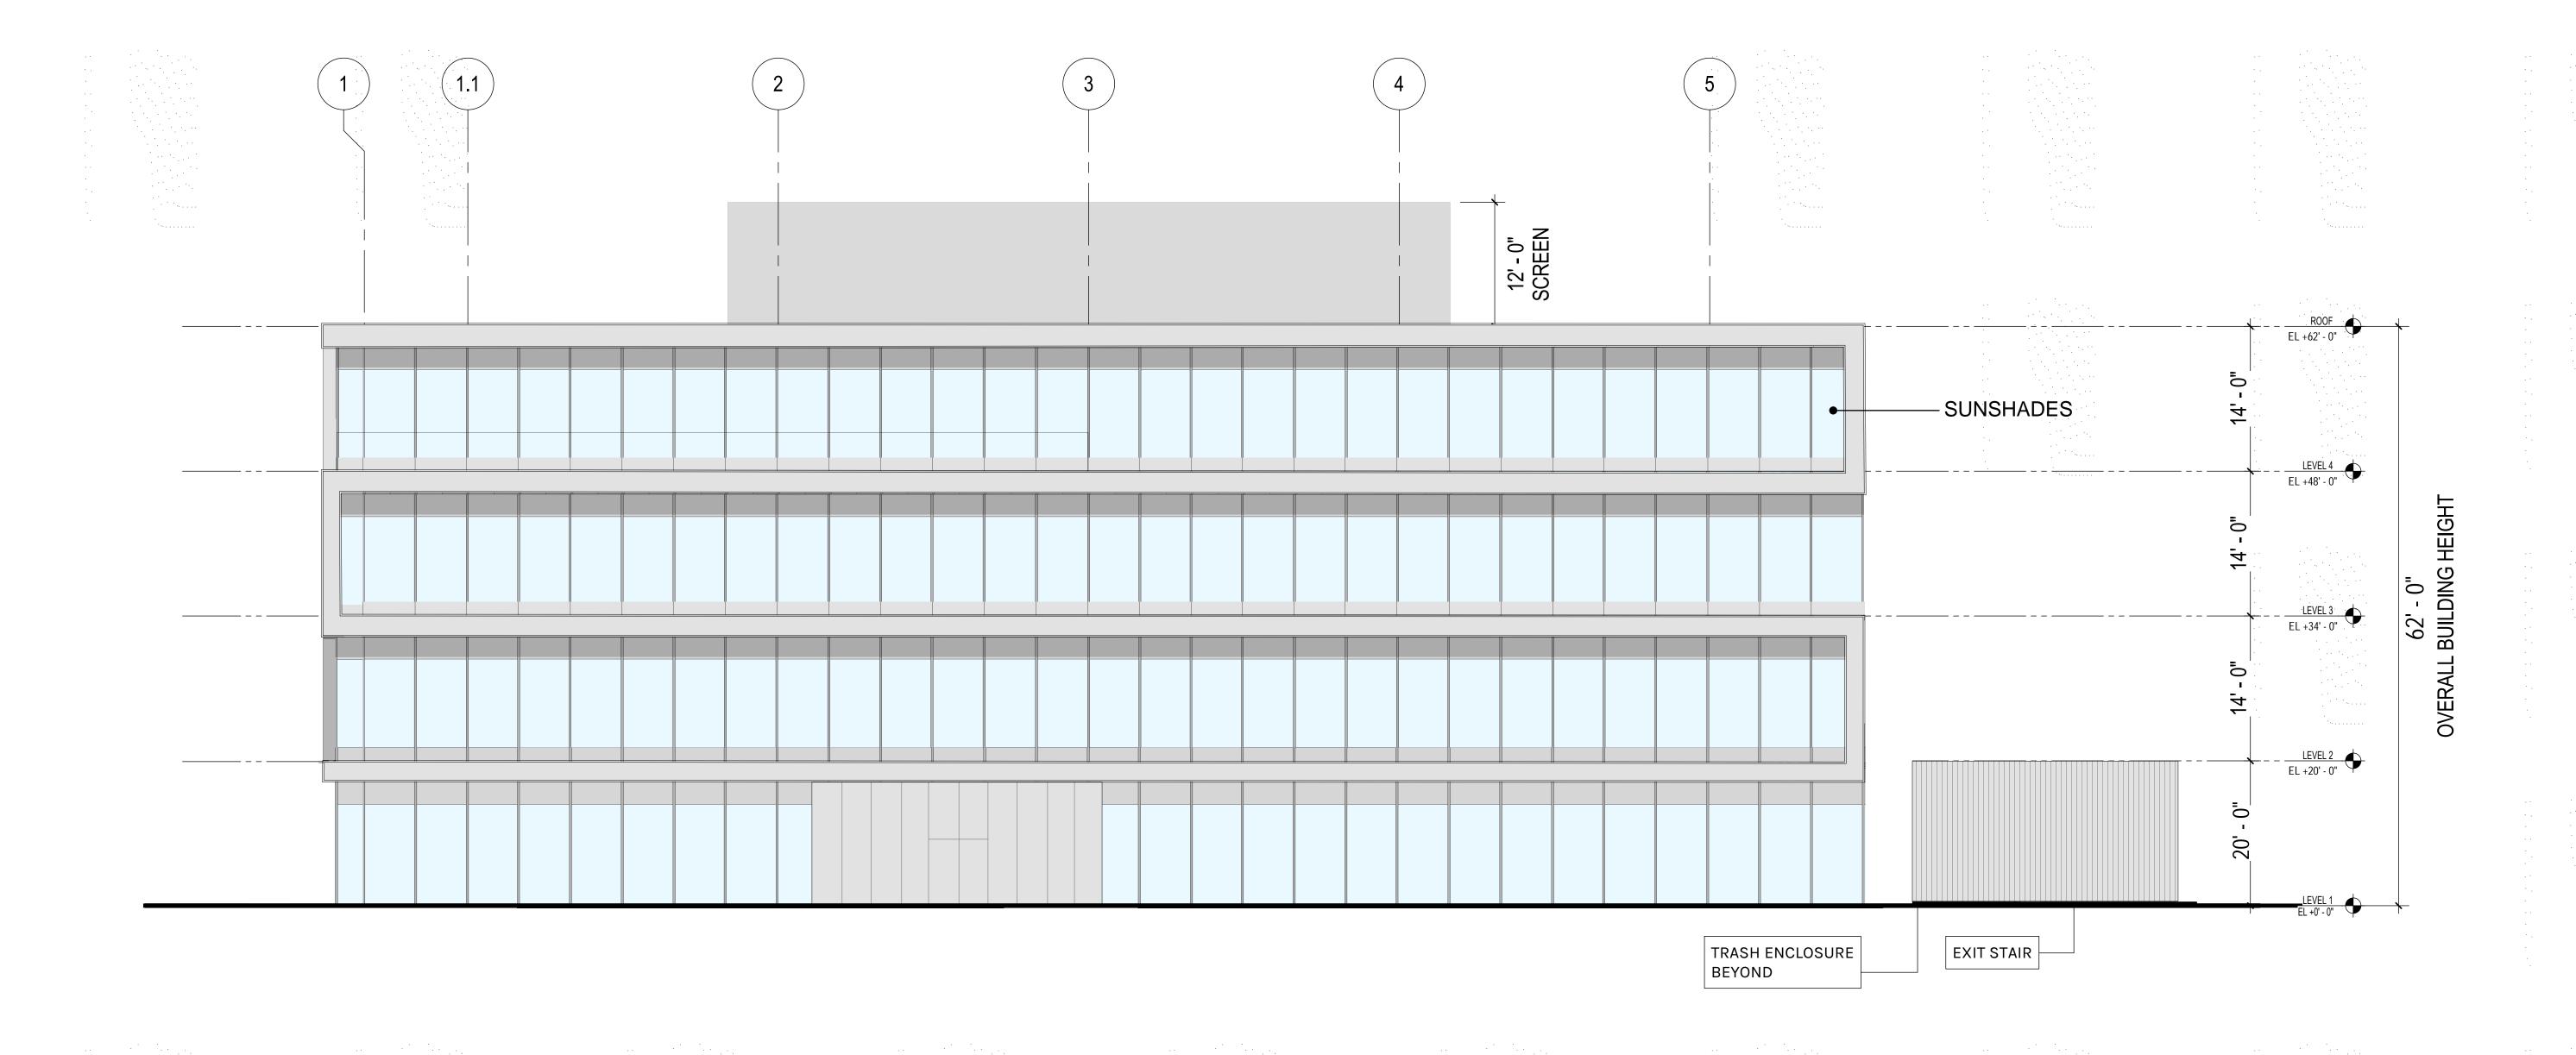

12 TOTAL NUMBER OF ON SITE STALLS PROVIDED

136 TOTAL NUMBER OF OFF SITE STALLS REQUIRED 320 - 212 = 108

A CONDITIONAL USE PERMIT HAS BEEN FILED FOR ALLOWING 108 CARS TO BE PARKED ON AN ADJACENT OFF-SITE PARKING LOCATION.

22 TOTAL NUMBER OF ADA STALLS REQUIRED 212 X .10 = 21.2



### TOTAL PARKING STALLS ON 2 LEVELS = 212





### PARKING LEVEL 2

110 STALLS

(69) 9' x 18' STALLS, (2) 8'-10" X 18' STALLS, (1) 8'-6" X 18' STALL (38) 9' 18' TANDEM STALLS

### **PARKING REQUIREMENT:**

256 TOTAL NUMBER CUSTOMER PARKING 320 X .80 = 256

**64 TOTAL NUMBER EMPLOYEE/TENANT PARKING** 320 - 256 = 64























## ROOF PLAN



GRAPHIC SCALE: 1/16" = 1'-0"

## ELEVATION WEST



# ELEVATION NORTH



8' 4' 0' 8'

GRAPHIC SCALE: 1/8" = 1'-0"

SD10

## ELEVATION EAST



## ELEVATION SOUTH



8' 4' 0' 8'

GRAPHIC SCALE: 1/8" = 1'-0"

**SD12** 

# SECTION NORTH / SOUTH



8' 4' 0' 8' 1

GRAPHIC SCALE: 1/8" = 1'-0"

**SD13** 

# SECTION EAST / WEST



# SECTION EAST / WEST THROUGH RAMP



GRAPHIC SCALE: 1/8" = 1'-0"

# RENDERING FAIR OAKS & CALIFORNIA



# RENDERING FAIR OAKS AVENUE



# SITE PHOTOS 1











# SITE PHOTOS 2











# SITE PHOTOS 3

















### VICINITY MAP - TRANSIT STOPS





CUPA 6831

### PLANNING DIVISION MASTER APPLICATION FORM

|                                                                                                                               |                                                                                                                                 | ENUE, PASADENA, (