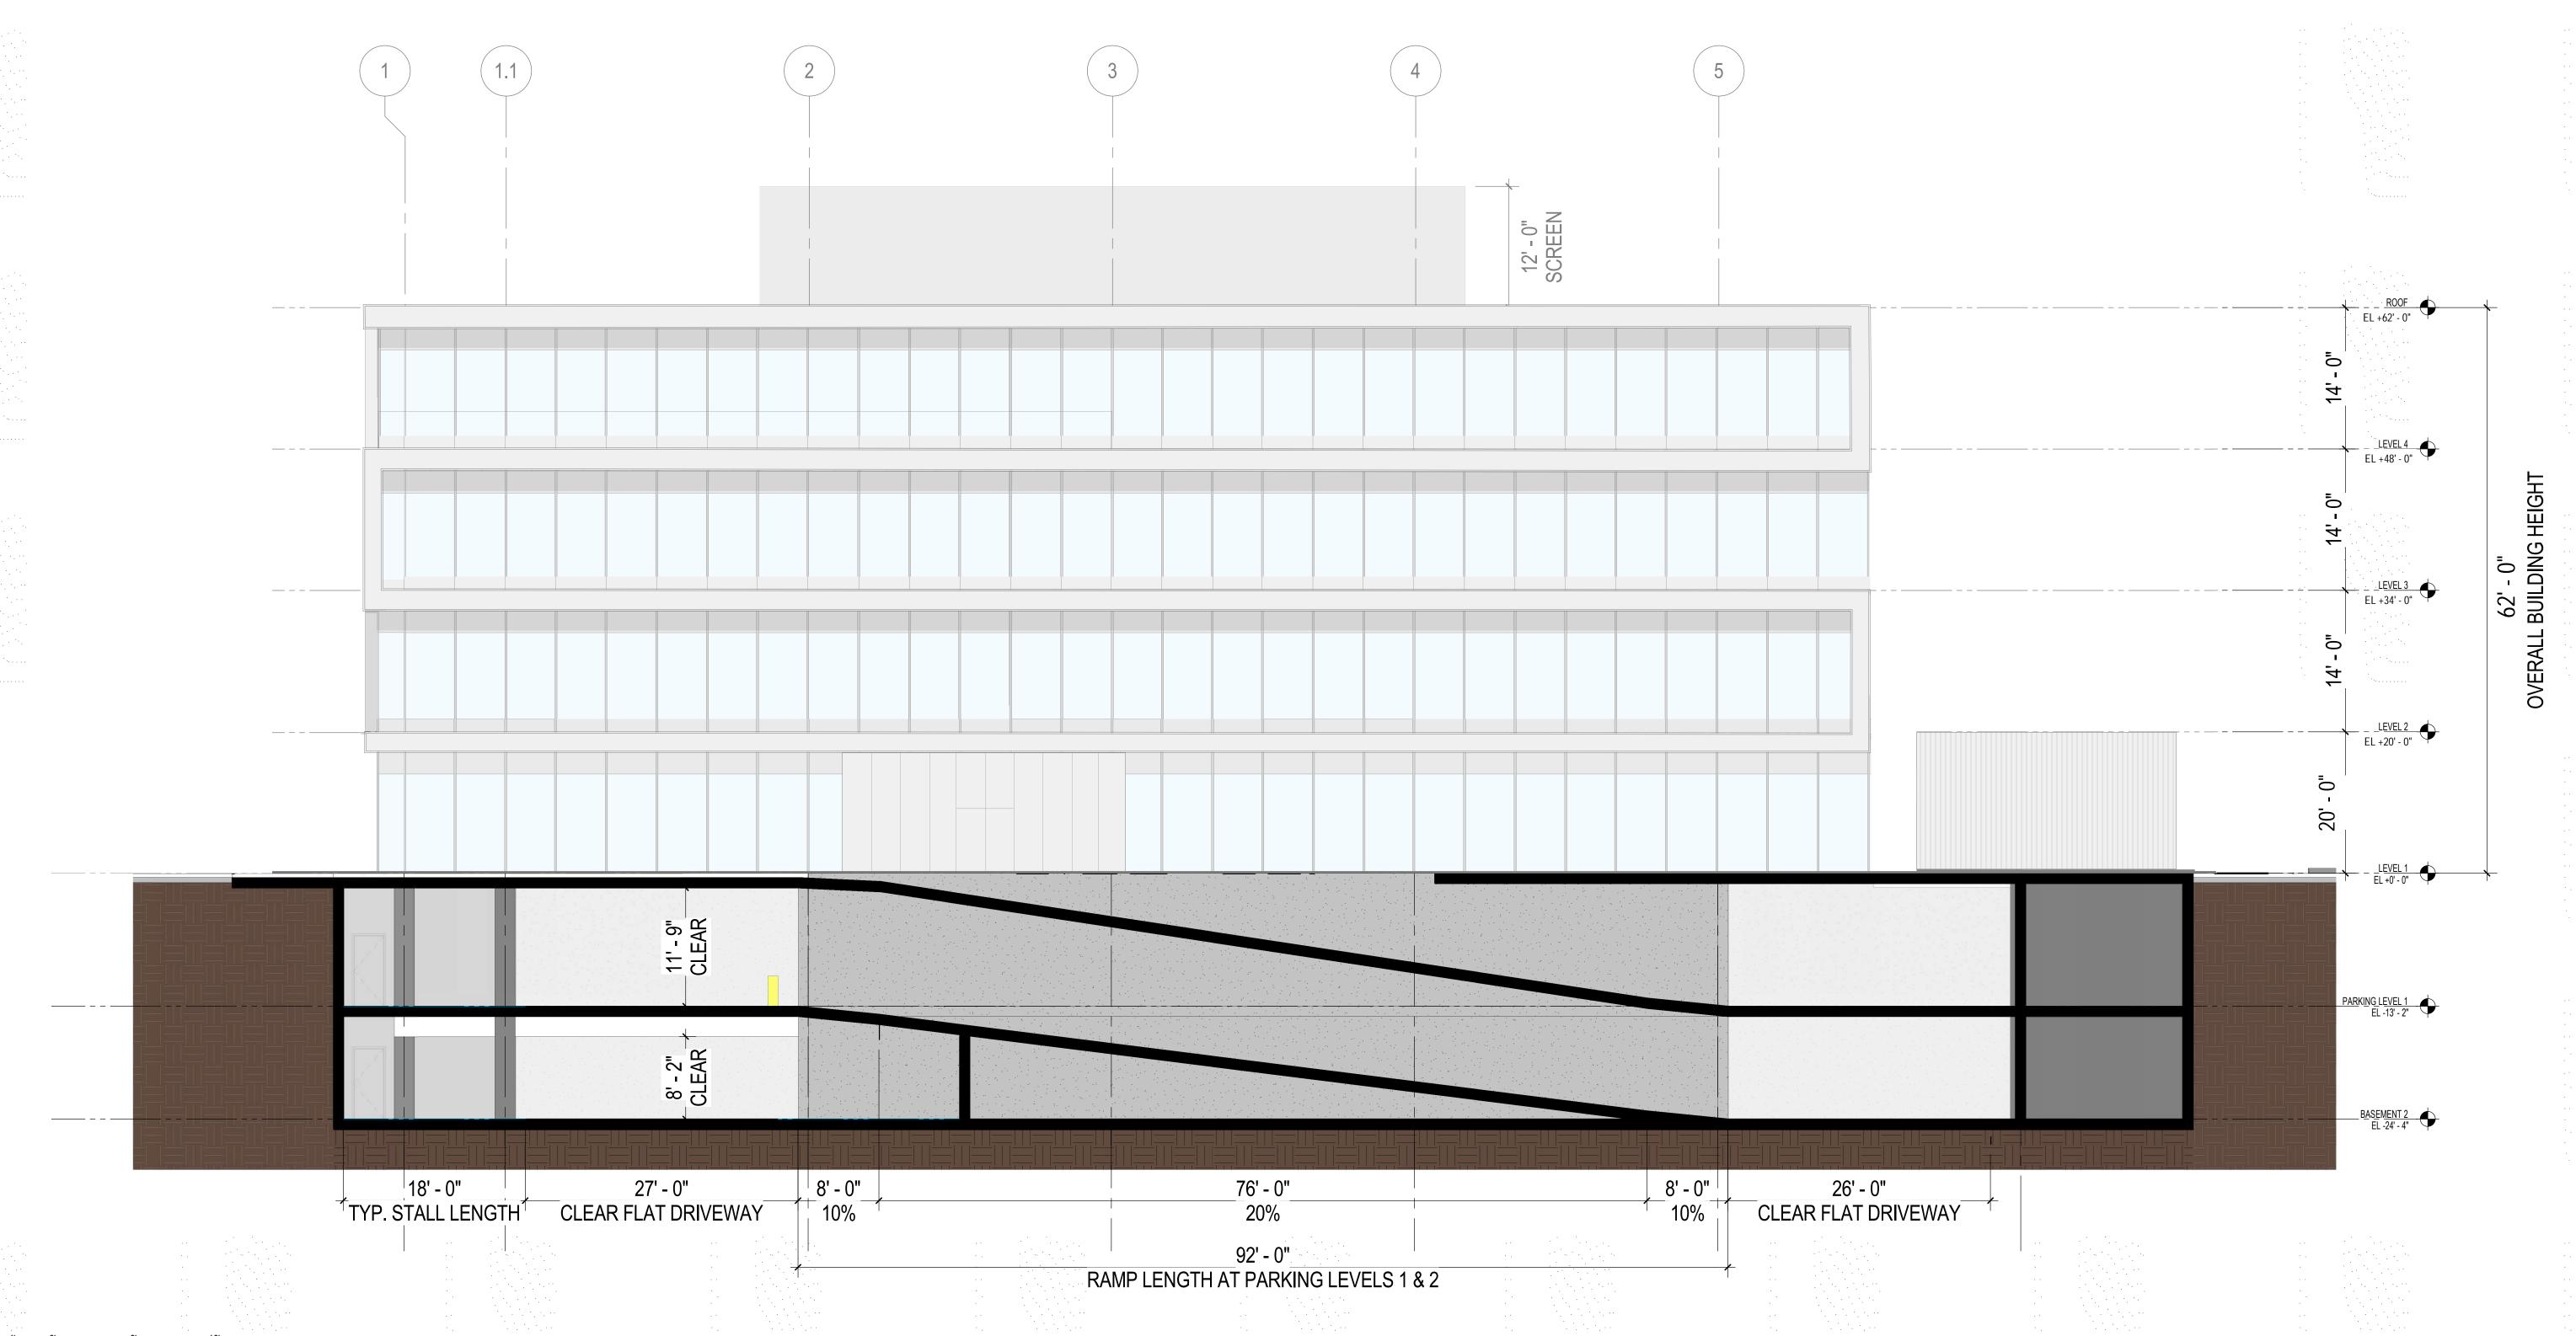

F-SITE PARKING LOCATION.

22 TOTAL NUMBER OF ADA STALLS REQUIRED 212 X .10 = 21.2



### TOTAL PARKING STALLS ON 2 LEVELS = 212





### PARKING LEVEL 2

110 STALLS

(69) 9' x 18' STALLS, (2) 8'-10" X 18' STALLS, (1) 8'-6" X 18' STALL (38) 9' 18' TANDEM STALLS

### **PARKING REQUIREMENT:**

256 TOTAL NUMBER CUSTOMER PARKING 320 X .80 = 256

**64 TOTAL NUMBER EMPLOYEE/TENANT PARKING** 320 - 256 = 64























## ROOF PLAN



GRAPHIC SCALE: 1/16" = 1'-0"

## ELEVATION WEST



# ELEVATION NORTH



8' 4' 0' 8'

GRAPHIC SCALE: 1/8" = 1'-0"

SD10

## ELEVATION EAST



## ELEVATION SOUTH



8' 4' 0' 8'

GRAPHIC SCALE: 1/8" = 1'-0"

**SD12** 

# SECTION NORTH / SOUTH



8' 4' 0' 8' 1

GRAPHIC SCALE: 1/8" = 1'-0"

**SD13** 

# SECTION EAST / WEST



# SECTION EAST / WEST THROUGH RAMP



GRAPHIC SCALE: 1/8" = 1'-0"

# RENDERING FAIR OAKS & CALIFORNIA



# RENDERING FAIR OAKS AVENUE



# SITE PHOTOS 1











# SITE PHOTOS 2











# SITE PHOTOS 3

















### VICINITY MAP - TRANSIT STOPS





CUPA 6831

### PLANNING DIVISION MASTER APPLICATION FORM

|                                                                                                                               |                                                                                                                                 | ENUE, PASADENA, (                                                                                                                                | OA 91103