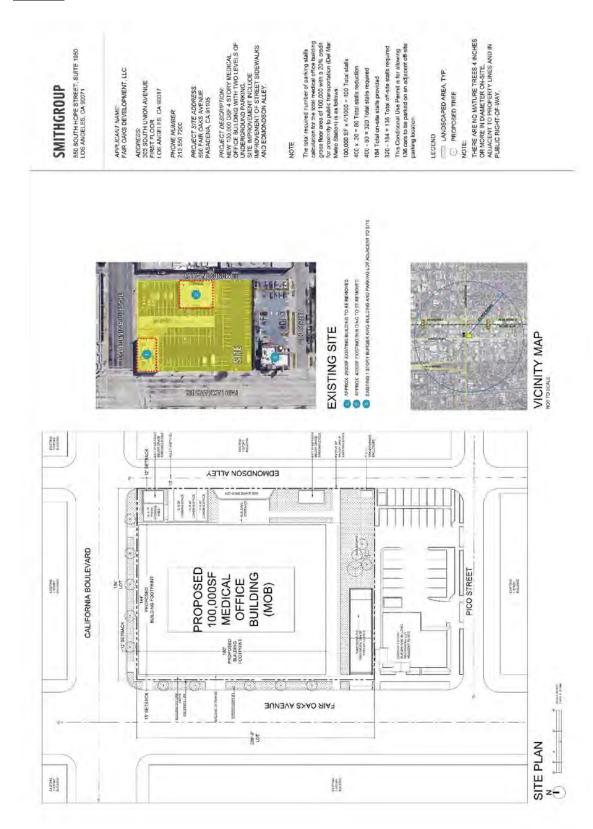

### SITE PLAN

### **EXISTING**

- 1 APPROX. 2800SF EXISTING BUILDING TO BE REMOVED
- 2 APPROX. 4200SF EXISTING BUILDING TO BE REMOVED
- 3 EXISTING BURGER KING BUILDING AND PARKING LOT ADJACENT TO SITE

SD01-A

### LANDSCAPE PLAN

**OPEN SPACE REQUIREMENT:** 

PURSUANT TO CITY OF PASADENA ZONING CODE SECTION OF 17.35.040 – SP – 2 GENERAL DEVELOPMENT STANDARDS

THERE SHALL BE AN OPEN SPACE AREA OF 300 SQUARE FEET WITH A MINIMUM DIMENSION OF 15 FEET. IT MAY BE COVERED BY A ROOF STRUCTURE BUT NO PORTION OF IT MAY BE ENCLOSED.

THE PROPOSED PROJECT HAS PROVIDED AN OPEN SPACE AREA OF 14,000 SQUARE FEET CONSISTING OF 2,570 SQUARE FEET OF LANDSCAPING AND 13,552 SQUARE FEET OF HARDSCAPE AREAS.

4 YOUNG CREPE MYRTLES 4" IN DIAMETER EXIST ON SITE.

### PARKING LEVEL 1

102 STALLS

(65) 9' X 18' STALLS, (2) 8'-10" X 18' STALLS, (1) 8'-6" X 18' STALL (34) 9' X 18' TANDEM / TRIPLE STACKED STALLS

### **PARKING REQUIREMENT:**

PURSUANT TO CITY OF PASADENA ZONING CODE SECTION 17.46.040, A MEDICAL OFFICE LAND USE REQUIRES FOUR PARKING SPACES PER 1,000 GROSS SQUARE FEET OF FLOOR AREA.

THE TOTAL REQUIRED NUMBER OF PARKING STALL CALCULATION FOR THE TOTAL MEDICAL OFFICE BUILDING FLOOR AREA OF 99,996 WITH A 20% CREDIT FOR PROXIMITY TO PUBLIC TRANSPORTATION (DEL MAR METRO STATION) IS AS FOLLOWS:

**400 TOTAL NUMBER OF STALLS** 99,996 SF x 4/1000 = 399.98

**80 TOTAL NUMBER OF STALL REDUCTION** 400 x .20 = 80

**320 TOTAL NUMBER OF STALLS REQUIRED** 400 - 80 = 320

212 TOTAL NUMBER OF ON SITE STALLS PROVIDED

136 TOTAL NUMBER OF OFF SITE STALLS REQUIRED 320 - 212 = 108

A CONDITIONAL USE PERMIT HAS BEEN FILED FOR ALLOWING 108 CARS TO BE PARKED ON AN ADJACENT OFF-SITE PARKING LOCATION.

22 TOTAL NUMBER OF ADA STALLS REQUIRED 212 X .10 = 21.2

### TOTAL PARKING STALLS ON 2 LEVELS = 212

### PARKING LEVEL 2

110 STALLS

(69) 9' x 18' STALLS, (2) 8'-10" X 18' STALLS, (1) 8'-6" X 18' STALL (38) 9' 18' TANDEM STALLS

### **PARKING REQUIREMENT:**

256 TOTAL NUMBER CUSTOMER PARKING 320 X .80 = 256

**64 TOTAL NUMBER EMPLOYEE/TENANT PARKING** 320 - 256 = 64