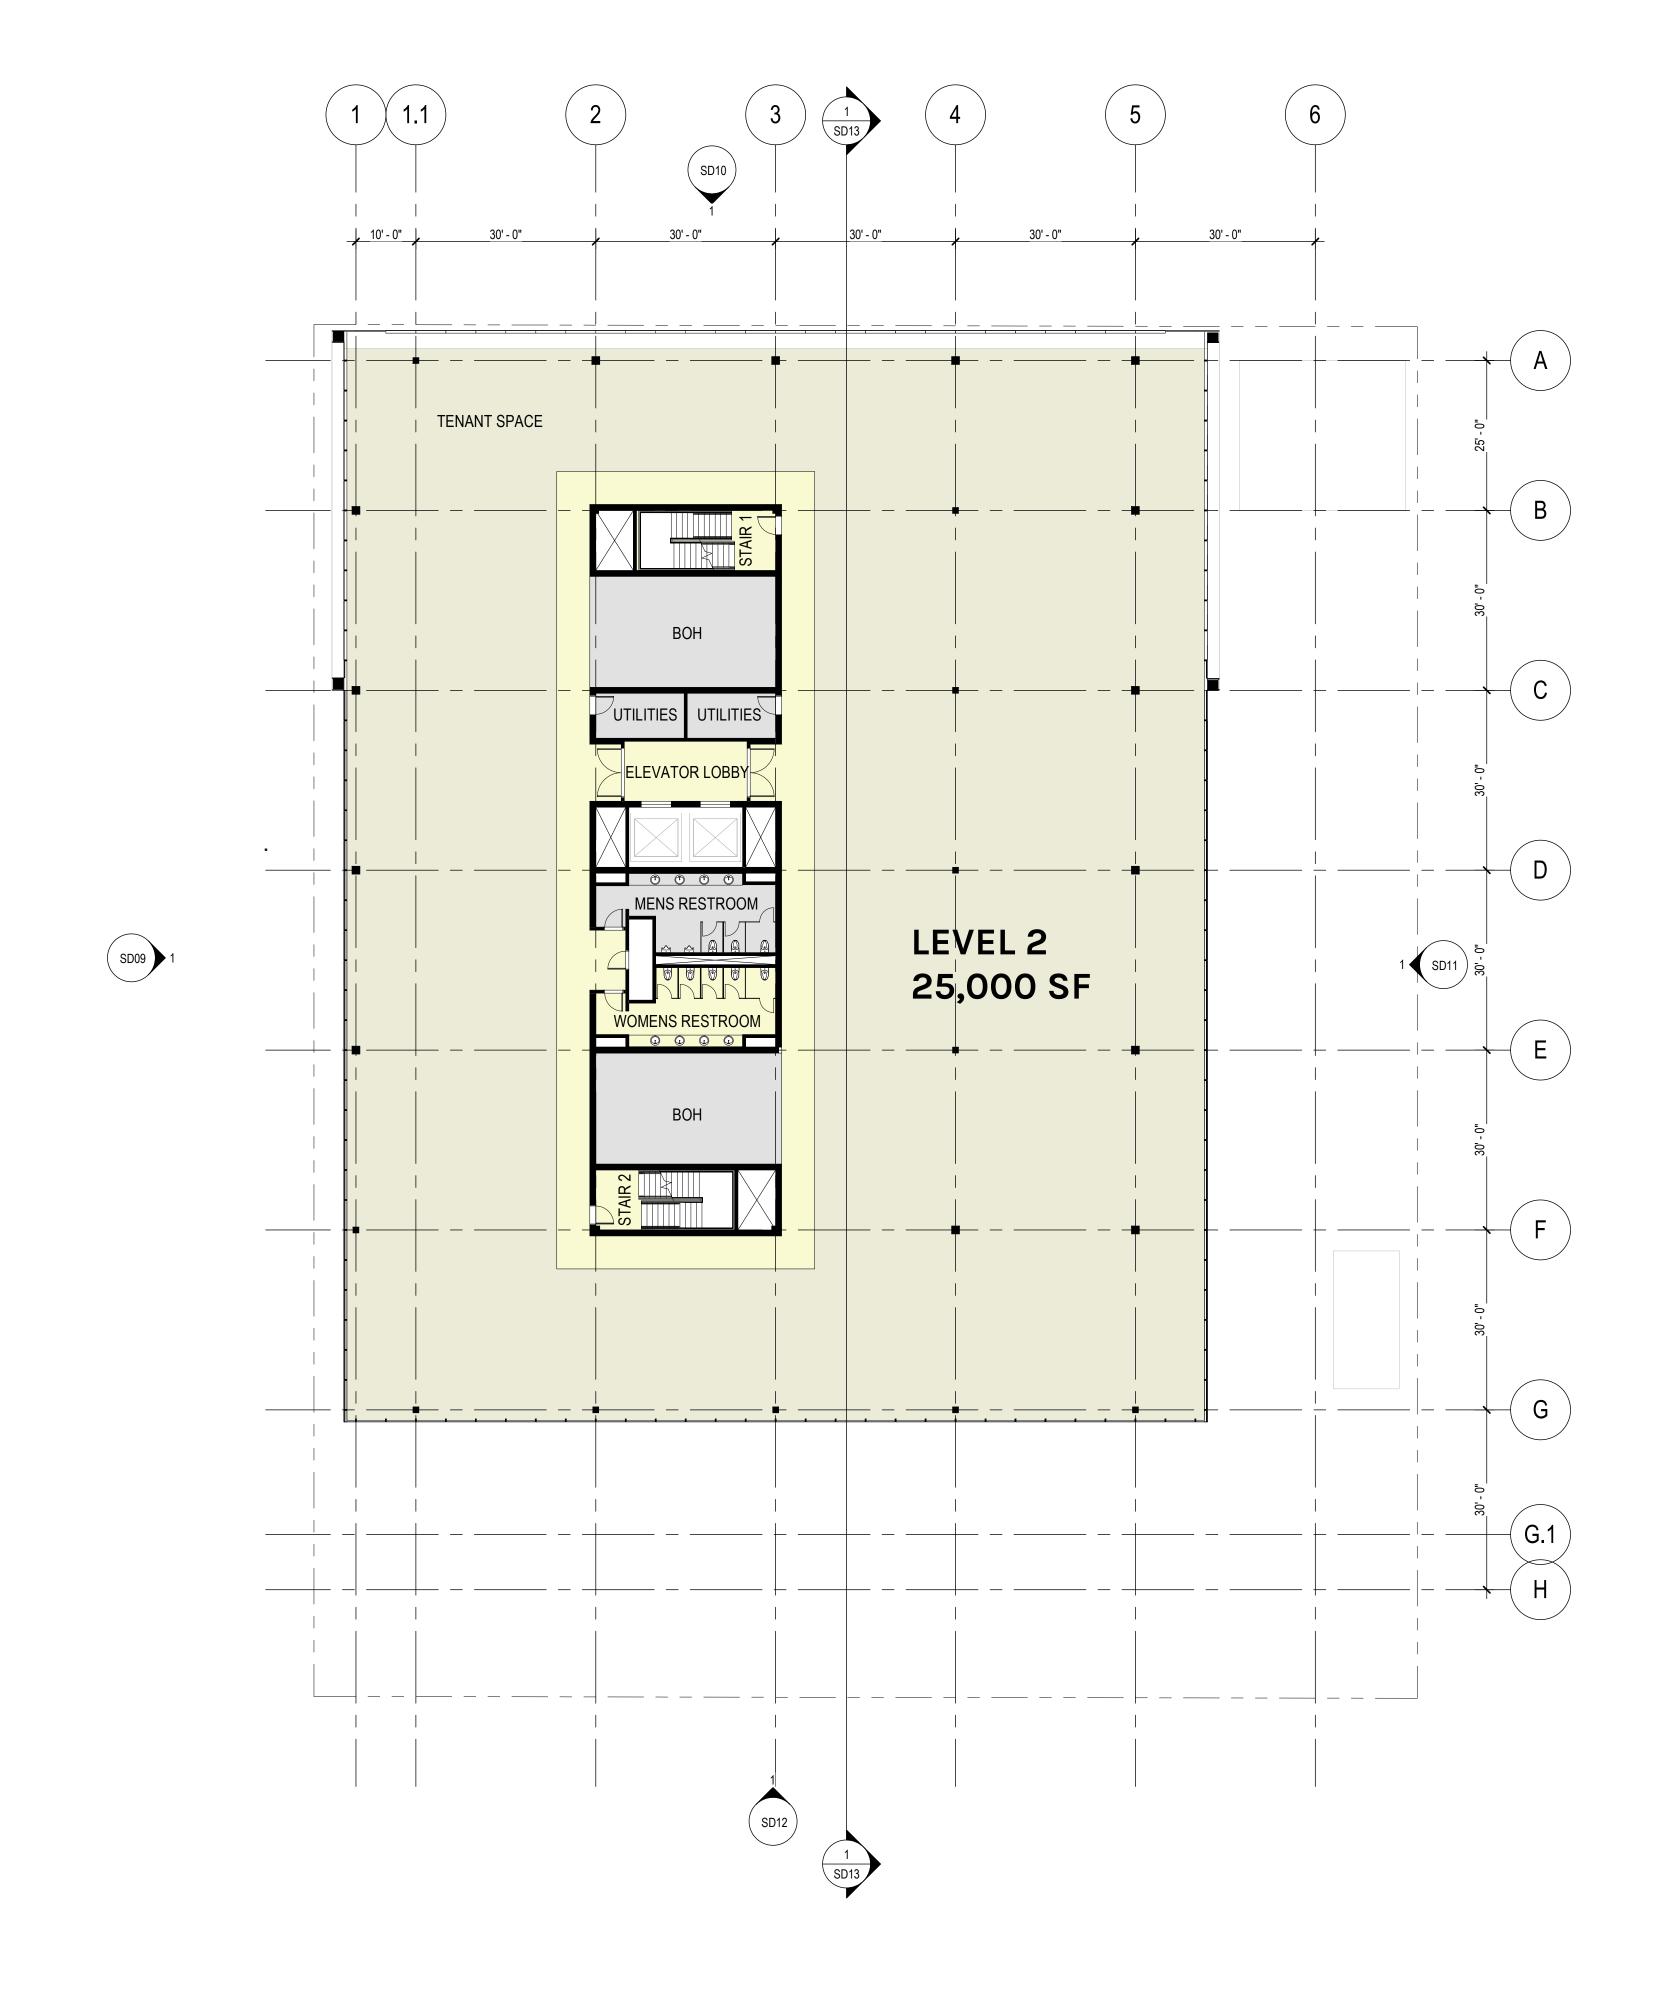

### SITE PLAN

### **EXISTING**

- 1 APPROX. 2800SF EXISTING BUILDING TO BE REMOVED
- 2 APPROX. 4200SF EXISTING BUILDING TO BE REMOVED
- 3 EXISTING BURGER KING BUILDING AND PARKING LOT ADJACENT TO SITE

SD01-A

### LANDSCAPE PLAN

**OPEN SPACE REQUIREMENT:** 

PURSUANT TO CITY OF PASADENA ZONING CODE SECTION OF 17.35.040 – SP – 2 GENERAL DEVELOPMENT STANDARDS

THERE SHALL BE AN OPEN SPACE AREA OF 300 SQUARE FEET WITH A MINIMUM DIMENSION OF 15 FEET. IT MAY BE COVERED BY A ROOF STRUCTURE BUT NO PORTION OF IT MAY BE ENCLOSED.

THE PROPOSED PROJECT HAS PROVIDED AN OPEN SPACE AREA OF 14,000 SQUARE FEET CONSISTING OF 2,570 SQUARE FEET OF LANDSCAPING AND 13,552 SQUARE FEET OF HARDSCAPE AREAS.

4 YOUNG CREPE MYRTLES 4" IN DIAMETER EXIST ON SITE.

TOTAL AREA INSIDE OF PROPERTY LINE

LANDSCAPE - 2,570 SF

HARDSCAPE - PAVERS: 6,415 SF

HARDSCAPE - SIDEWALK 2,744 SF

PARKING ACCESS - RAMP, DROP-OFF, LOADING: 4,393 SF

### PARKING LEVEL 1

102 STALLS

(65) 9' X 18' STALLS, (2) 8'-10" X 18' STALLS, (1) 8'-6" X 18' STALL (34) 9' X 18' TANDEM / TRIPLE STACKED STALLS

### **PARKING REQUIREMENT:**

PURSUANT TO CITY OF PASADENA ZONING CODE SECTION 17.46.040, A MEDICAL OFFICE LAND USE REQUIRES FOUR PARKING SPACES PER 1,000 GROSS SQUARE FEET OF FLOOR AREA.

THE TOTAL REQUIRED NUMBER OF PARKING STALL CALCULATION FOR THE TOTAL MEDICAL OFFICE BUILDING FLOOR AREA OF 99,996 WITH A 20% CREDIT FOR PROXIMITY TO PUBLIC TRANSPORTATION (DEL MAR METRO STATION) IS AS FOLLOWS:

**400 TOTAL NUMBER OF STALLS** 99,996 SF x 4/1000 = 399.98

**80 TOTAL NUMBER OF STALL REDUCTION** 400 x .20 = 80

**320 TOTAL NUMBER OF STALLS REQUIRED** 400 - 80 = 320

212 TOTAL NUMBER OF ON SITE STALLS PROVIDED

136 TOTAL NUMBER OF OFF SITE STALLS REQUIRED 320 - 212 = 108

A CONDITIONAL USE PERMIT HAS BEEN FILED FOR ALLOWING 108 CARS TO BE PARKED ON AN ADJACENT OFF-SITE PARKING LOCATION.

22 TOTAL NUMBER OF ADA STALLS REQUIRED 212 X .10 = 21.2

### TOTAL PARKING STALLS ON 2 LEVELS = 212

### PARKING LEVEL 2

110 STALLS

(69) 9' x 18' STALLS, (2) 8'-10" X 18' STALLS, (1) 8'-6" X 18' STALL (38) 9' 18' TANDEM STALLS

### **PARKING REQUIREMENT:**

256 TOTAL NUMBER CUSTOMER PARKING 320 X .80 = 256

**64 TOTAL NUMBER EMPLOYEE/TENANT PARKING** 320 - 256 = 64