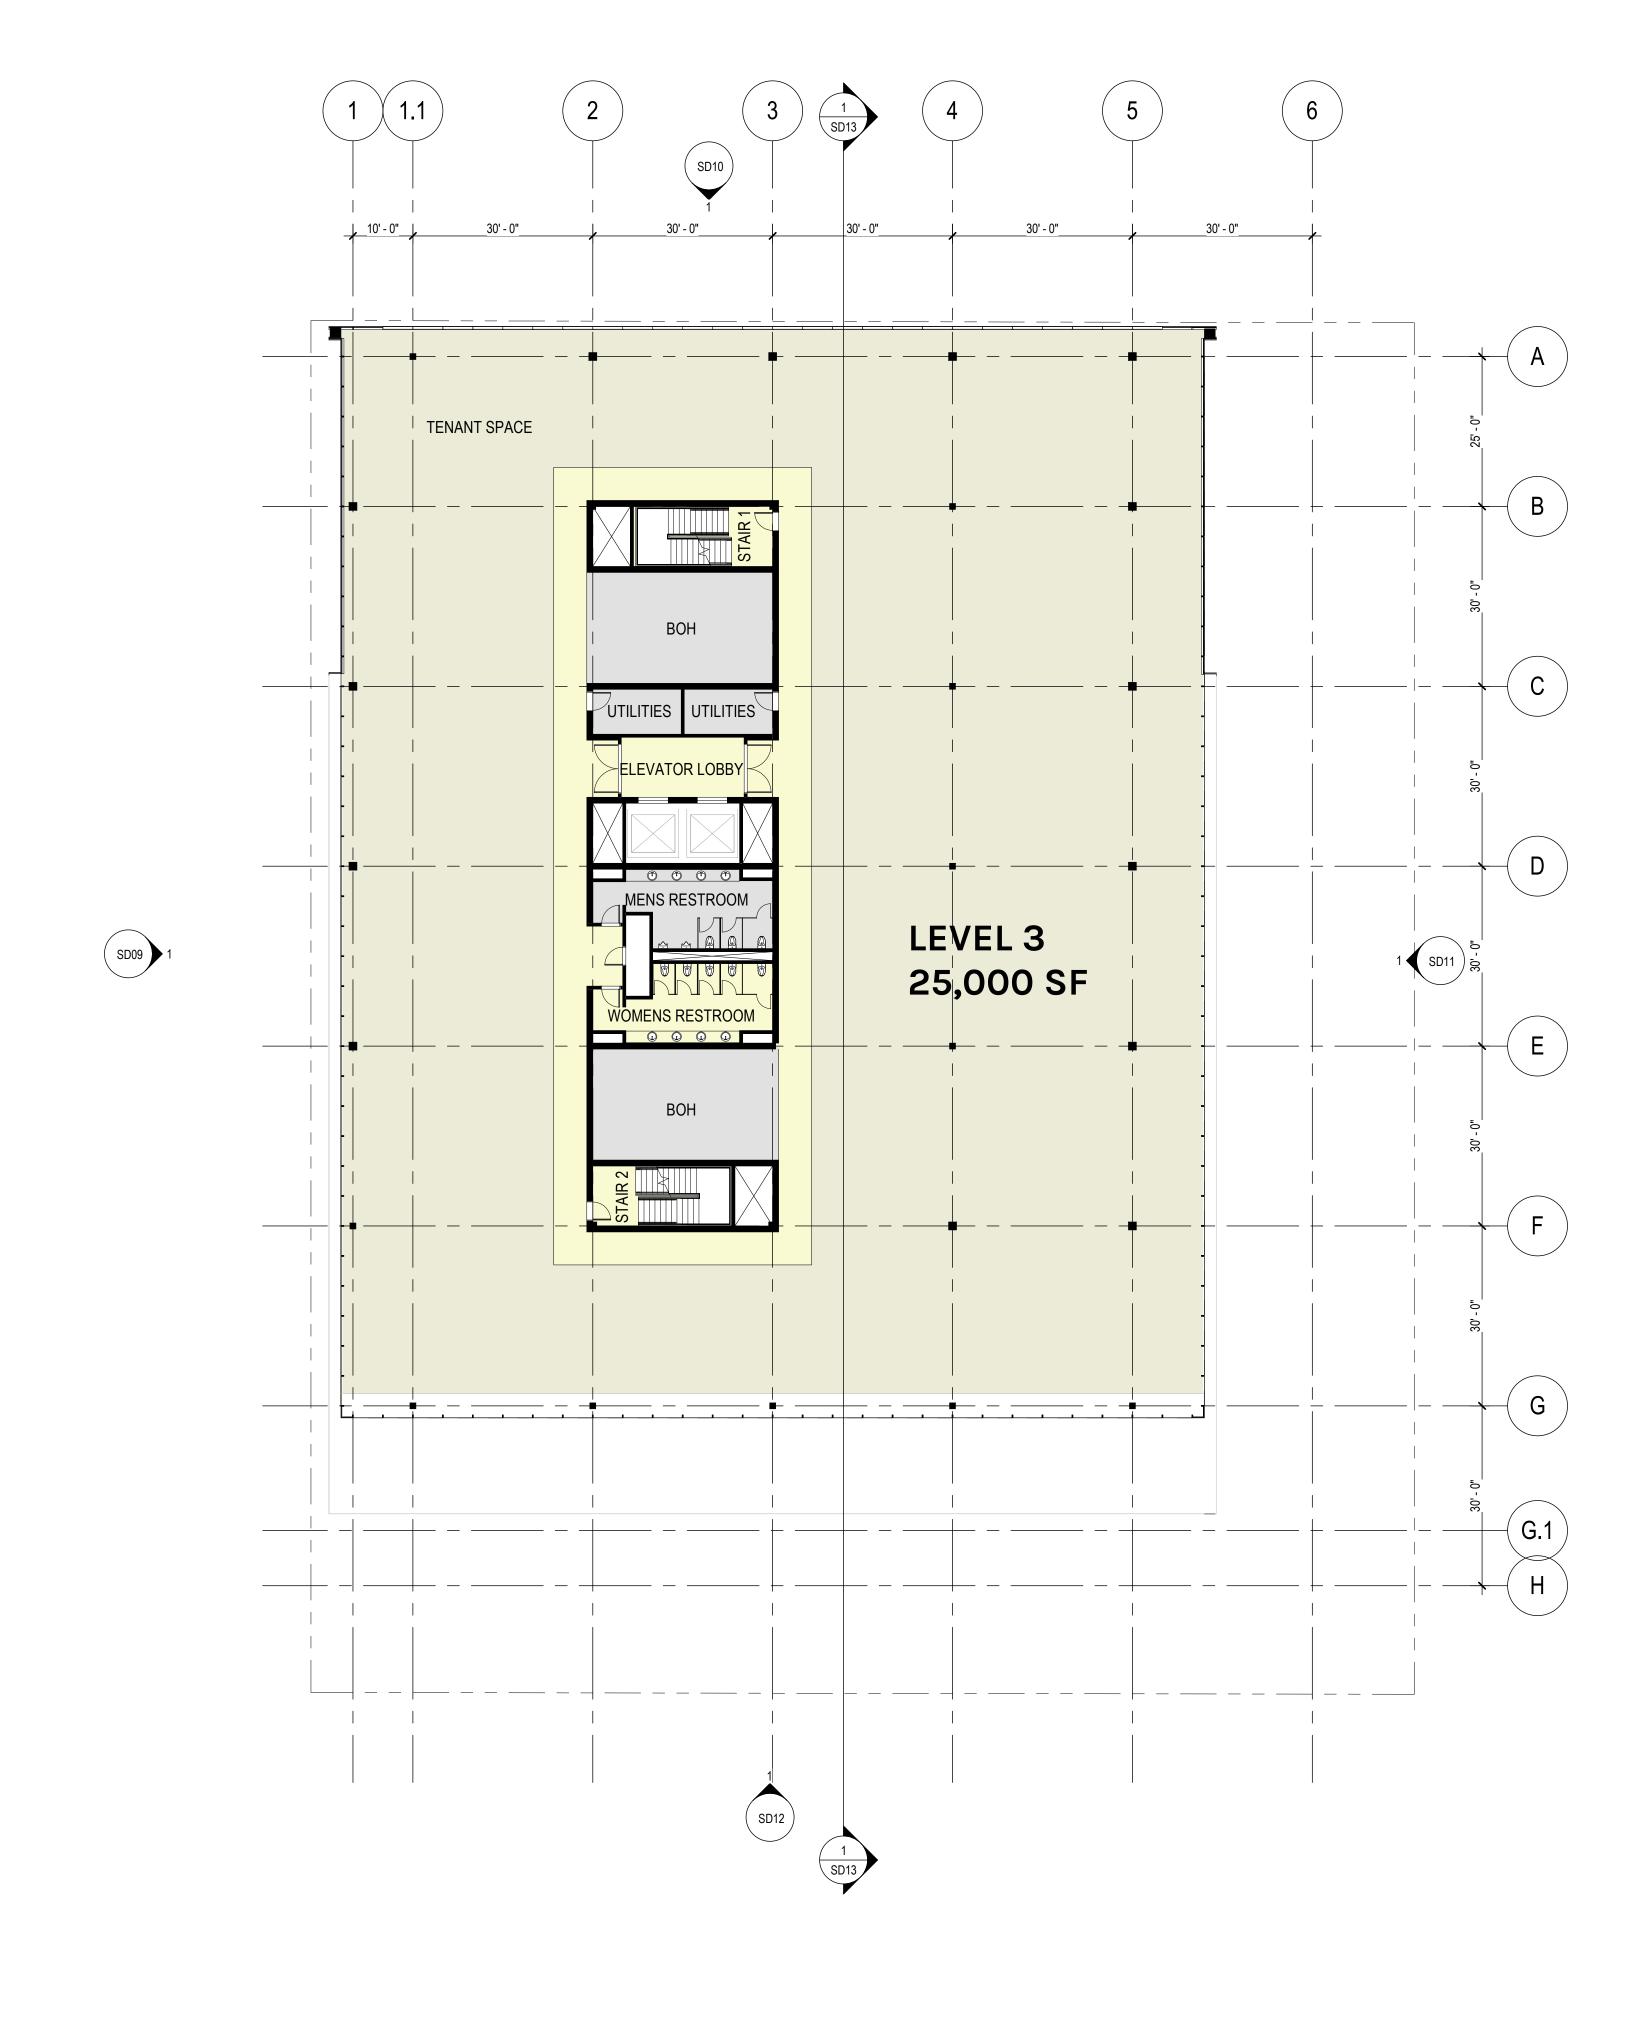

### PARKING LEVEL 1

102 STALLS

(65) 9' X 18' STALLS, (2) 8'-10" X 18' STALLS, (1) 8'-6" X 18' STALL (34) 9' X 18' TANDEM / TRIPLE STACKED STALLS

### **PARKING REQUIREMENT:**

PURSUANT TO CITY OF PASADENA ZONING CODE SECTION 17.46.040, A MEDICAL OFFICE LAND USE REQUIRES FOUR PARKING SPACES PER 1,000 GROSS SQUARE FEET OF FLOOR AREA.

THE TOTAL REQUIRED NUMBER OF PARKING STALL CALCULATION FOR THE TOTAL MEDICAL OFFICE BUILDING FLOOR AREA OF 99,996 WITH A 20% CREDIT FOR PROXIMITY TO PUBLIC TRANSPORTATION (DEL MAR METRO STATION) IS AS FOLLOWS:

**400 TOTAL NUMBER OF STALLS** 99,996 SF x 4/1000 = 399.98

**80 TOTAL NUMBER OF STALL REDUCTION** 400 x .20 = 80

**320 TOTAL NUMBER OF STALLS REQUIRED** 400 - 80 = 320

212 TOTAL NUMBER OF ON SITE STALLS PROVIDED

136 TOTAL NUMBER OF OFF SITE STALLS REQUIRED 320 - 212 = 108

A CONDITIONAL USE PERMIT HAS BEEN FILED FOR ALLOWING 108 CARS TO BE PARKED ON AN ADJACENT OFF-SITE PARKING LOCATION.

22 TOTAL NUMBER OF ADA STALLS REQUIRED 212 X .10 = 21.2

### TOTAL PARKING STALLS ON 2 LEVELS = 212

### PARKING LEVEL 2

110 STALLS

(69) 9' x 18' STALLS, (2) 8'-10" X 18' STALLS, (1) 8'-6" X 18' STALL (38) 9' 18' TANDEM STALLS

### **PARKING REQUIREMENT:**

256 TOTAL NUMBER CUSTOMER PARKING 320 X .80 = 256

**64 TOTAL NUMBER EMPLOYEE/TENANT PARKING** 320 - 256 = 64