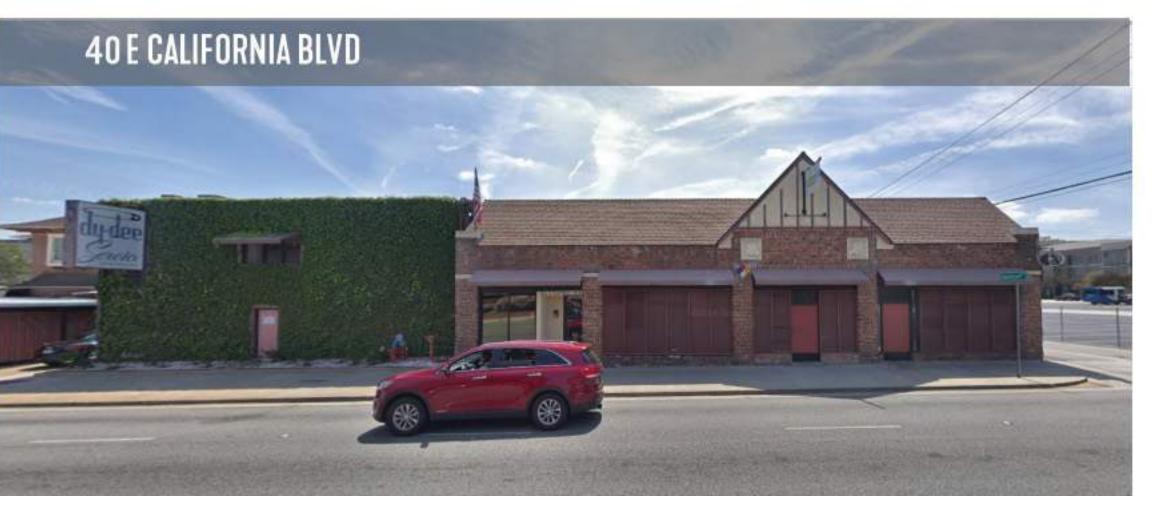

LS, (2) 8'-10" X 18' STALLS, (1) 8'-6" X 18' STALL (38) 9' 18' TANDEM STALLS

### **PARKING REQUIREMENT:**

256 TOTAL NUMBER CUSTOMER PARKING 320 X .80 = 256

**64 TOTAL NUMBER EMPLOYEE/TENANT PARKING** 320 - 256 = 64























## ROOF PLAN



GRAPHIC SCALE: 1/16" = 1'-0"

## ELEVATION WEST



# ELEVATION NORTH



8' 4' 0' 8'

GRAPHIC SCALE: 1/8" = 1'-0"

SD10

## ELEVATION EAST



## ELEVATION SOUTH



8' 4' 0' 8'

GRAPHIC SCALE: 1/8" = 1'-0"

**SD12** 

# SECTION NORTH / SOUTH



8' 4' 0' 8' 1

GRAPHIC SCALE: 1/8" = 1'-0"

**SD13** 

# SECTION EAST / WEST



# SECTION EAST / WEST THROUGH RAMP



GRAPHIC SCALE: 1/8" = 1'-0"

# RENDERING FAIR OAKS & CALIFORNIA



# RENDERING FAIR OAKS AVENUE



# SITE PHOTOS 1











# SITE PHOTOS 2











# SITE PHOTOS 3

















### VICINITY MAP - TRANSIT STOPS





CUPA 6831

### PLANNING DIVISION MASTER APPLICATION FORM

|                                                                                                                               |                                                                                                                                 | ENUE, PASADENA, (                                                                                                                                | OA 91103