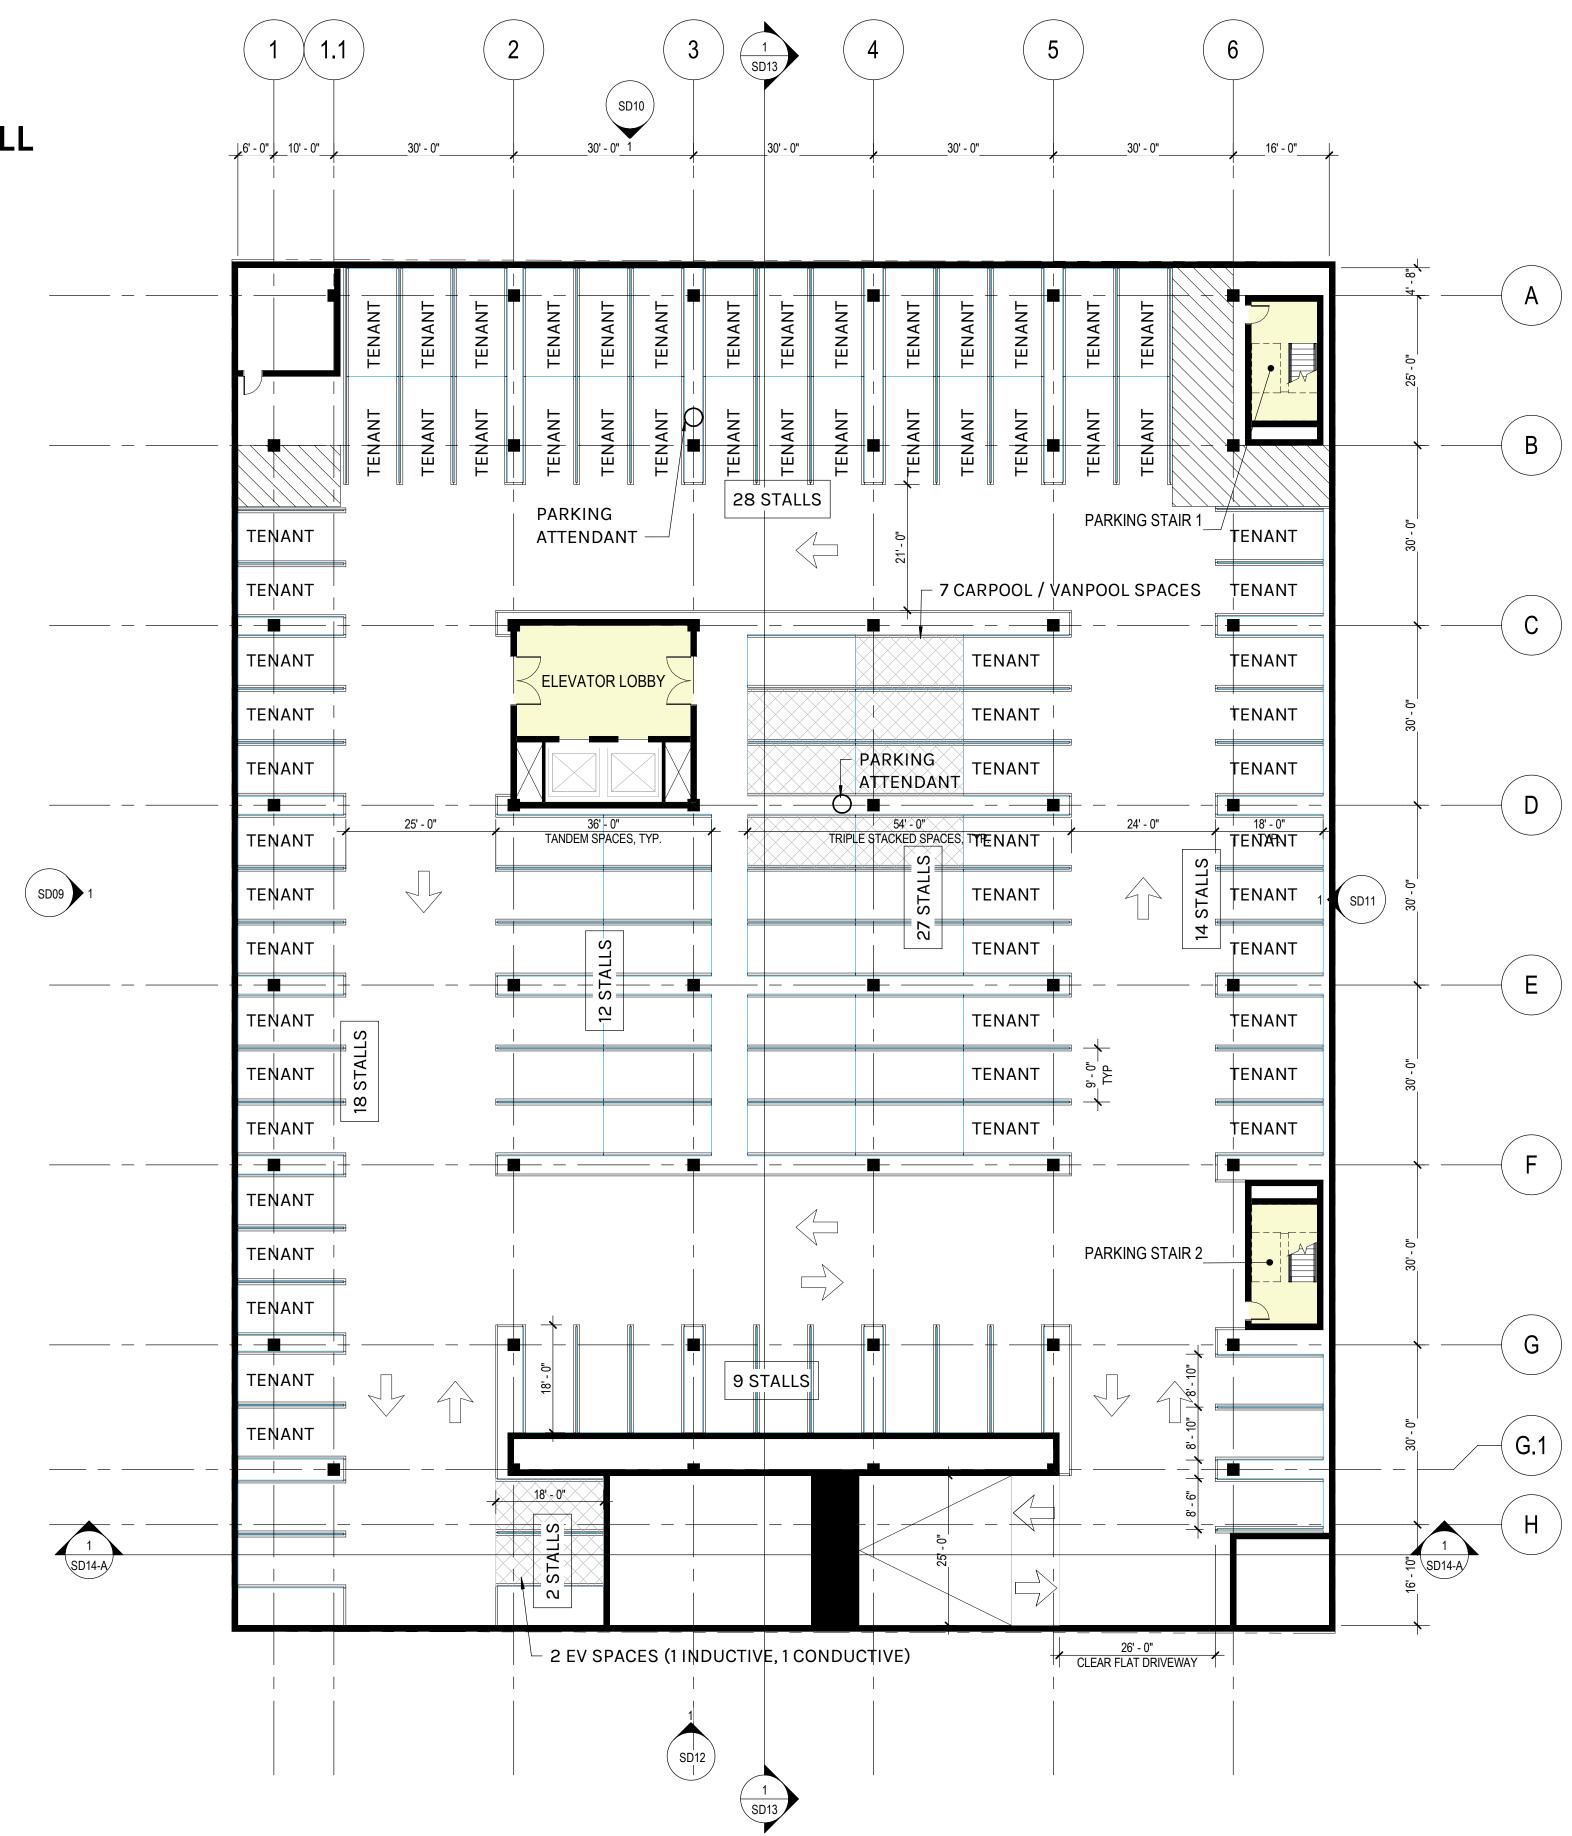

### PARKING LEVEL 2

110 STALLS

(69) 9' x 18' STALLS, (2) 8'-10" X 18' STALLS, (1) 8'-6" X 18' STALL (38) 9' 18' TANDEM STALLS

### **PARKING REQUIREMENT:**

256 TOTAL NUMBER CUSTOMER PARKING 320 X .80 = 256

**64 TOTAL NUMBER EMPLOYEE/TENANT PARKING** 320 - 256 = 64