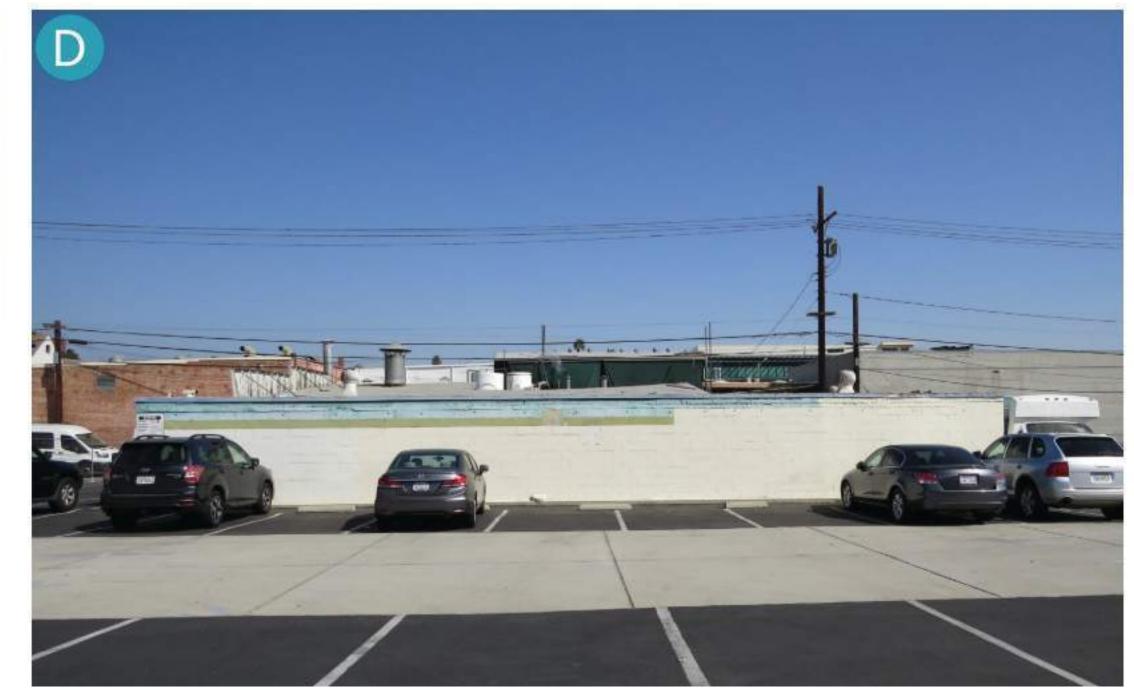

110 STALLS

(69) 9' x 18' STALLS, (2) 8'-10" X 18' STALLS, (1) 8'-6" X 18' STALL (38) 9' 18' TANDEM STALLS

### **PARKING REQUIREMENT:**

256 TOTAL NUMBER CUSTOMER PARKING 320 X .80 = 256

**64 TOTAL NUMBER EMPLOYEE/TENANT PARKING** 320 - 256 = 64























## ROOF PLAN



GRAPHIC SCALE: 1/16" = 1'-0"

## ELEVATION WEST



# ELEVATION NORTH



8' 4' 0' 8'

GRAPHIC SCALE: 1/8" = 1'-0"

SD10

## ELEVATION EAST



## ELEVATION SOUTH



8' 4' 0' 8'

GRAPHIC SCALE: 1/8" = 1'-0"

**SD12** 

# SECTION NORTH / SOUTH



8' 4' 0' 8' 1

GRAPHIC SCALE: 1/8" = 1'-0"

**SD13** 

# SECTION EAST / WEST



# SECTION EAST / WEST THROUGH RAMP



GRAPHIC SCALE: 1/8" = 1'-0"

# RENDERING FAIR OAKS & CALIFORNIA



# RENDERING FAIR OAKS AVENUE



# SITE PHOTOS 1











# SITE PHOTOS 2











# SITE PHOTOS 3

















### VICINITY MAP - TRANSIT STOPS





CUPA 6831

### PLANNING DIVISION MASTER APPLICATION FORM

|                                                                                                                               |                                                                                                                                 | ENUE, PASADENA, (                                                                                                                                | OA 91103