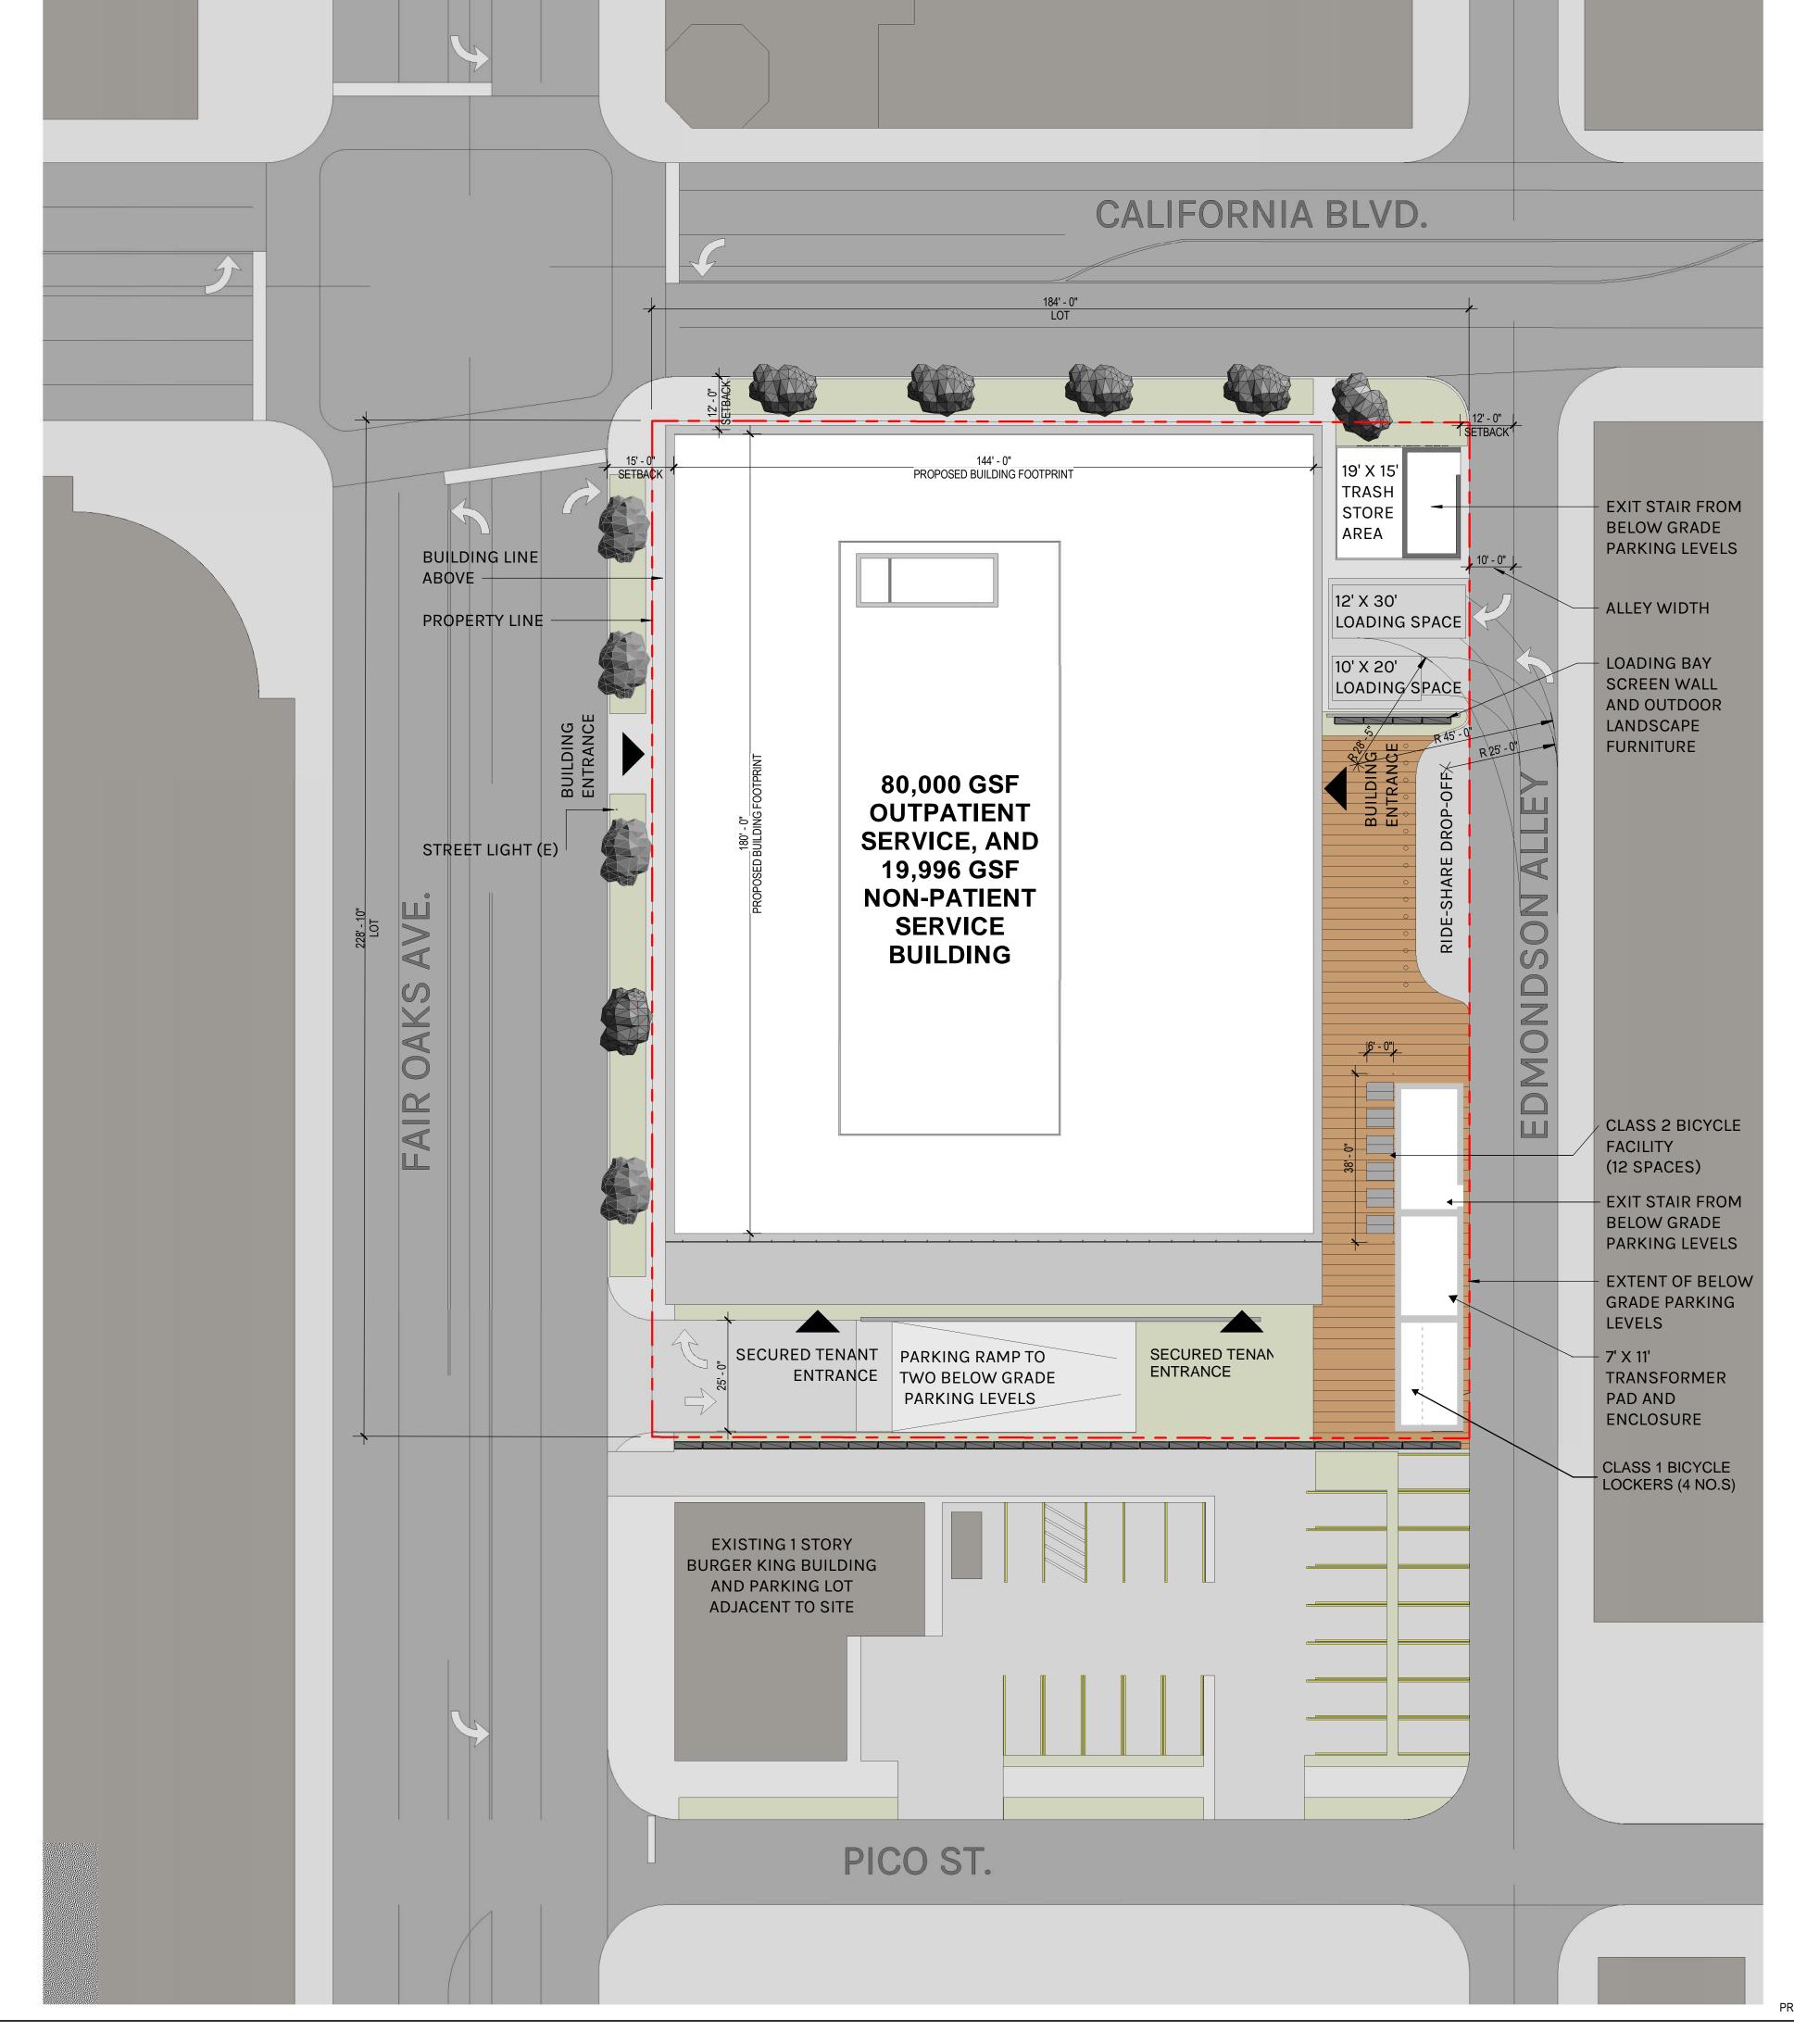

### SITE PLAN

### LANDSCAPE PLAN

**OPEN SPACE REQUIREMENT:** 

PURSUANT TO CITY OF PASADENA ZONING CODE SECTION OF 17.35.040 – SP – 2 GENERAL DEVELOPMENT STANDARDS

THERE SHALL BE AN OPEN SPACE AREA OF 300 SQUARE FEET WITH A MINIMUM DIMENSION OF 15 FEET. IT MAY BE COVERED BY A ROOF STRUCTURE BUT NO PORTION OF IT MAY BE ENCLOSED.

THE PROPOSED PROJECT HAS PROVIDED AN OPEN SPACE AREA OF 14,000 SQUARE FEET CONSISTING OF 2,570 SQUARE FEET OF LANDSCAPING AND 13,552 SQUARE FEET OF HARDSCAPE AREAS.

4 YOUNG CREPE MYRTLES 4" IN DIAMETER EXIST ON SITE.

TOTAL AREA INSIDE OF PROPERTY LINE

LANDSCAPE - 2,570 SF

HARDSCAPE - PAVERS: 6,415 SF

HARDSCAPE - SIDEWALK 2,744 SF

PARKING ACCESS - RAMP, DROP-OFF, LOADING: 4,393 SF

### PARKING LEVEL 1

102 STALLS

(65) 9' X 18' STALLS, (2) 8'-10" X 18' STALLS, (1) 8'-6" X 18' STALL (34) 9' X 18' TANDEM / TRIPLE STACKED STALLS

### **PARKING REQUIREMENT:**

PURSUANT TO CITY OF PASADENA ZONING CODE SECTION 17.46.040, A MEDICAL OFFICE LAND USE REQUIRES FOUR PARKING SPACES PER 1,000 GROSS SQUARE FEET OF FLOOR AREA.

THE TOTAL REQUIRED NUMBER OF PARKING STALL CALCULATION FOR THE TOTAL MEDICAL OFFICE BUILDING FLOOR AREA OF 99,996 WITH A 20% CREDIT FOR PROXIMITY TO PUBLIC TRANSPORTATION (DEL MAR METRO STATION) IS AS FOLLOWS:

**400 TOTAL NUMBER OF STALLS** 99,996 SF x 4/1000 = 399.98

**80 TOTAL NUMBER OF STALL REDUCTION** 400 x .20 = 80

**320 TOTAL NUMBER OF STALLS REQUIRED** 400 - 80 = 320

212 TOTAL NUMBER OF ON SITE STALLS PROVIDED

136 TOTAL NUMBER OF OFF SITE STALLS REQUIRED 320 - 212 = 108

A CONDITIONAL USE PERMIT HAS BEEN FILED FOR ALLOWING 108 CARS TO BE PARKED ON AN ADJACENT OFF-SITE PARKING LOCATION.

22 TOTAL NUMBER OF ADA STALLS REQUIRED 212 X .10 = 21.2

### TOTAL PARKING STALLS ON 2 LEVELS = 212

### PARKING LEVEL 2

110 STALLS

(69) 9' x 18' STALLS, (2) 8'-10" X 18' STALLS, (1) 8'-6" X 18' STALL (38) 9' 18' TANDEM STALLS

### **PARKING REQUIREMENT:**

256 TOTAL NUMBER CUSTOMER PARKING 320 X .80 = 256

**64 TOTAL NUMBER EMPLOYEE/TENANT PARKING** 320 - 256 = 64