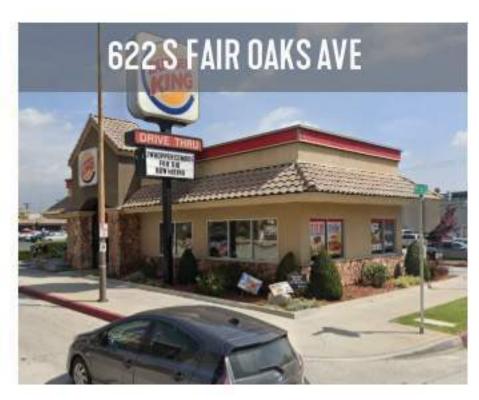

ALLS, (2) 8'-10" X 18' STALLS, (1) 8'-6" X 18' STALL (38) 9' 18' TANDEM STALLS

### **PARKING REQUIREMENT:**

256 TOTAL NUMBER CUSTOMER PARKING 320 X .80 = 256

**64 TOTAL NUMBER EMPLOYEE/TENANT PARKING** 320 - 256 = 64























## ROOF PLAN



GRAPHIC SCALE: 1/16" = 1'-0"

## ELEVATION WEST



# ELEVATION NORTH



8' 4' 0' 8'

GRAPHIC SCALE: 1/8" = 1'-0"

SD10

## ELEVATION EAST



## ELEVATION SOUTH



8' 4' 0' 8'

GRAPHIC SCALE: 1/8" = 1'-0"

**SD12** 

# SECTION NORTH / SOUTH



8' 4' 0' 8' 1

GRAPHIC SCALE: 1/8" = 1'-0"

**SD13** 

# SECTION EAST / WEST



# SECTION EAST / WEST THROUGH RAMP



GRAPHIC SCALE: 1/8" = 1'-0"

# RENDERING FAIR OAKS & CALIFORNIA



# RENDERING FAIR OAKS AVENUE



# SITE PHOTOS 1











# SITE PHOTOS 2











# SITE PHOTOS 3

















### VICINITY MAP - TRANSIT STOPS





CUPA 6831

### PLANNING DIVISION MASTER APPLICATION FORM

|                                                                                                                               |                                                                                                                                 | ENUE, PASADENA, (                                                                                                                                | OA 91103