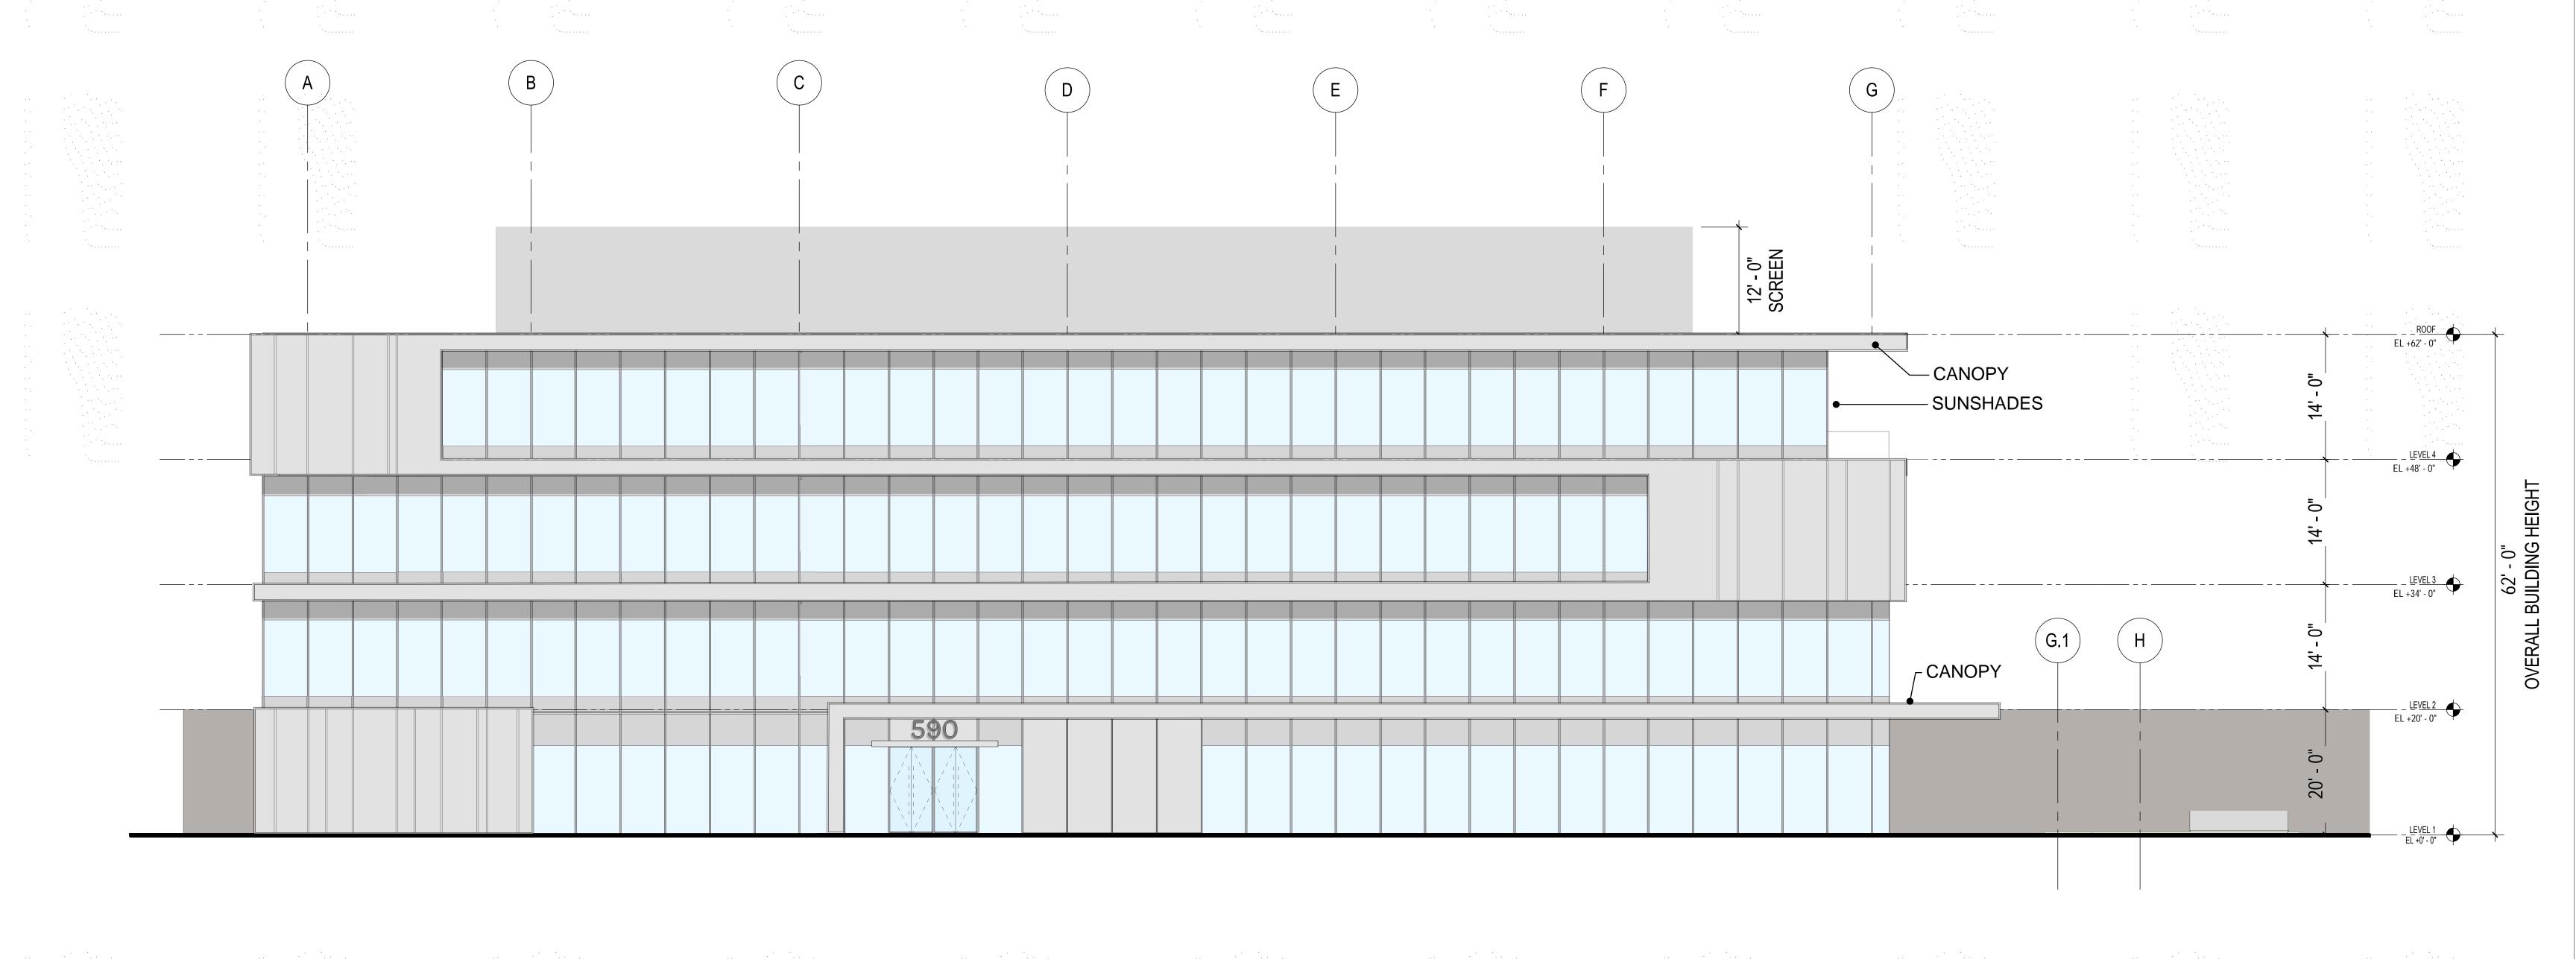

**80 TOTAL NUMBER OF STALL REDUCTION** 400 x .20 = 80

**320 TOTAL NUMBER OF STALLS REQUIRED** 400 - 80 = 320

212 TOTAL NUMBER OF ON SITE STALLS PROVIDED

136 TOTAL NUMBER OF OFF SITE STALLS REQUIRED 320 - 212 = 108

A CONDITIONAL USE PERMIT HAS BEEN FILED FOR ALLOWING 108 CARS TO BE PARKED ON AN ADJACENT OFF-SITE PARKING LOCATION.

22 TOTAL NUMBER OF ADA STALLS REQUIRED 212 X .10 = 21.2



### TOTAL PARKING STALLS ON 2 LEVELS = 212





### PARKING LEVEL 2

110 STALLS

(69) 9' x 18' STALLS, (2) 8'-10" X 18' STALLS, (1) 8'-6" X 18' STALL (38) 9' 18' TANDEM STALLS

### **PARKING REQUIREMENT:**

256 TOTAL NUMBER CUSTOMER PARKING 320 X .80 = 256

**64 TOTAL NUMBER EMPLOYEE/TENANT PARKING** 320 - 256 = 64























## ROOF PLAN



GRAPHIC SCALE: 1/16" = 1'-0"

## ELEVATION WEST



# ELEVATION NORTH



8' 4' 0' 8'

GRAPHIC SCALE: 1/8" = 1'-0"

SD10

## ELEVATION EAST



## ELEVATION SOUTH



8' 4' 0' 8'

GRAPHIC SCALE: 1/8" = 1'-0"

**SD12** 

# SECTION NORTH / SOUTH



8' 4' 0' 8' 1

GRAPHIC SCALE: 1/8" = 1'-0"

**SD13** 

# SECTION EAST / WEST



# SECTION EAST / WEST THROUGH RAMP



GRAPHIC SCALE: 1/8" = 1'-0"

# RENDERING FAIR OAKS & CALIFORNIA



# RENDERING FAIR OAKS AVENUE



# SITE PHOTOS 1











# SITE PHOTOS 2











# SITE PHOTOS 3

















### VICINITY MAP - TRANSIT STOPS





CUPA 6831

### PLANNING DIVISION MASTER APPLICATION FORM

|                                                                                                                               |