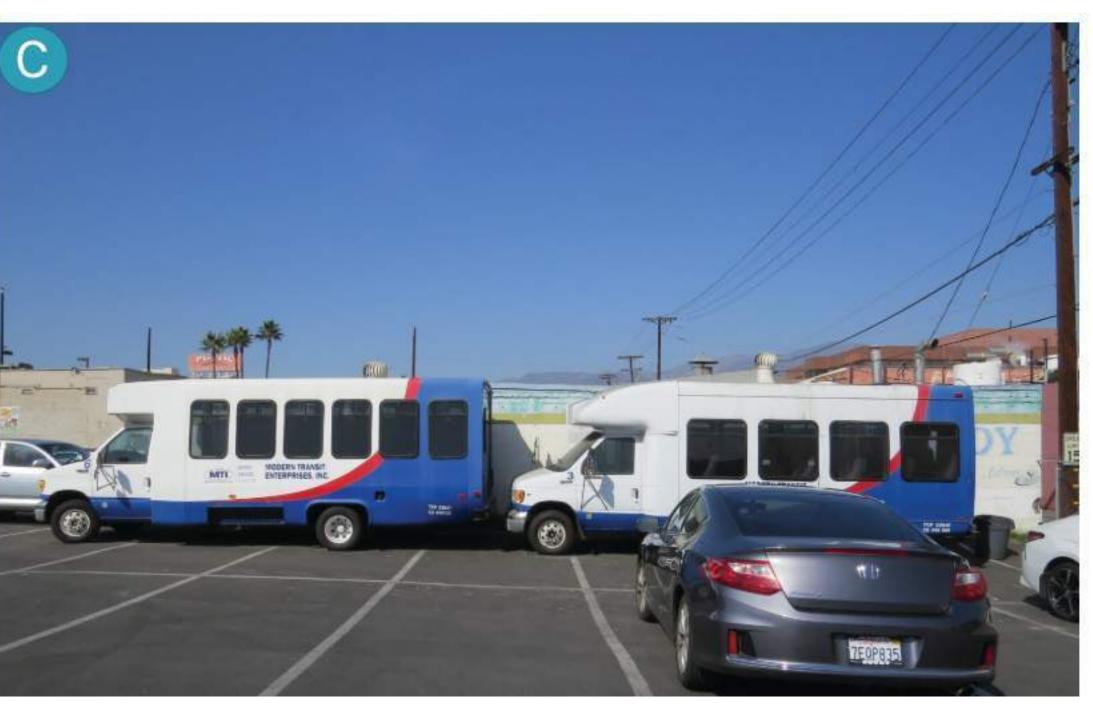

L 2

110 STALLS

(69) 9' x 18' STALLS, (2) 8'-10" X 18' STALLS, (1) 8'-6" X 18' STALL (38) 9' 18' TANDEM STALLS

### **PARKING REQUIREMENT:**

256 TOTAL NUMBER CUSTOMER PARKING 320 X .80 = 256

**64 TOTAL NUMBER EMPLOYEE/TENANT PARKING** 320 - 256 = 64























## ROOF PLAN



GRAPHIC SCALE: 1/16" = 1'-0"

## ELEVATION WEST



# ELEVATION NORTH



8' 4' 0' 8'

GRAPHIC SCALE: 1/8" = 1'-0"

SD10

## ELEVATION EAST



## ELEVATION SOUTH



8' 4' 0' 8'

GRAPHIC SCALE: 1/8" = 1'-0"

**SD12** 

# SECTION NORTH / SOUTH



8' 4' 0' 8' 1

GRAPHIC SCALE: 1/8" = 1'-0"

**SD13** 

# SECTION EAST / WEST



# SECTION EAST / WEST THROUGH RAMP



GRAPHIC SCALE: 1/8" = 1'-0"

# RENDERING FAIR OAKS & CALIFORNIA



# RENDERING FAIR OAKS AVENUE



# SITE PHOTOS 1











# SITE PHOTOS 2











# SITE PHOTOS 3

















### VICINITY MAP - TRANSIT STOPS





CUPA 6831

### PLANNING DIVISION MASTER APPLICATION FORM

|                                                                                                                               |                                                                                                                                 | ENUE, PASADENA, (                                                                                                                                | OA 91103