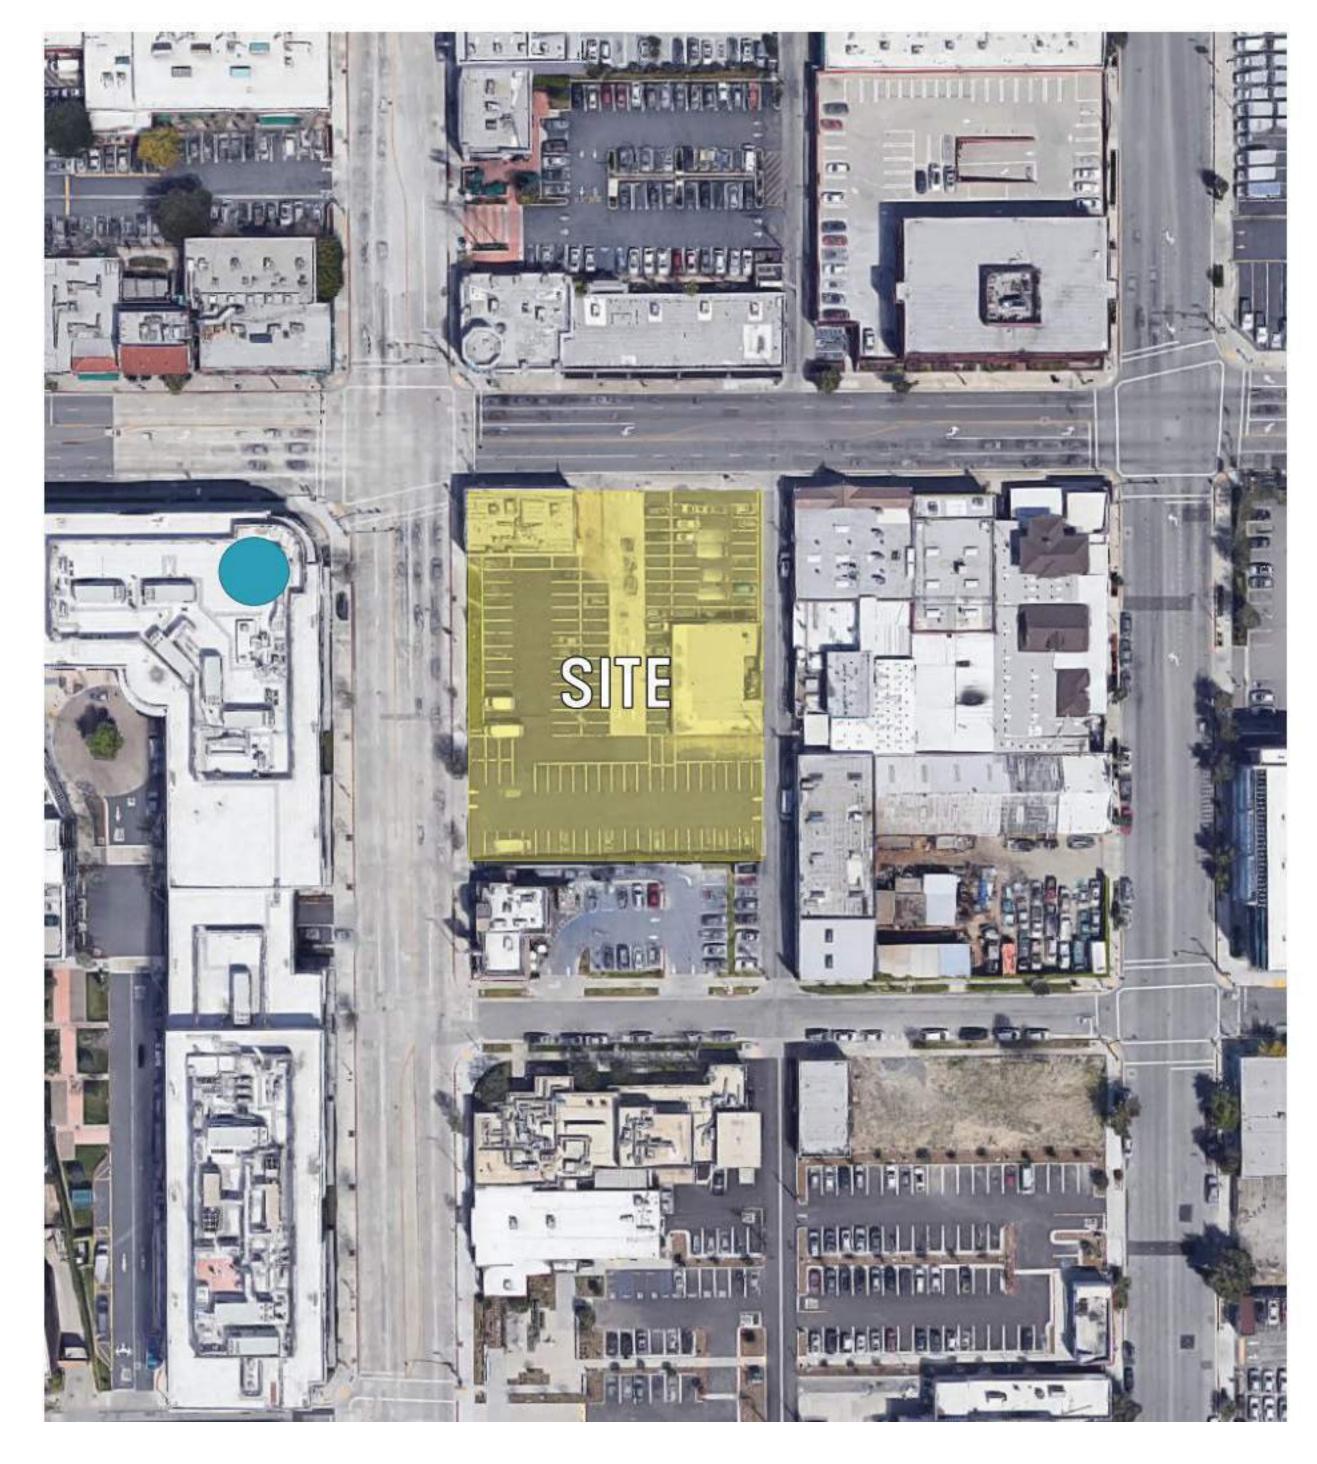

' x 18' STALLS, (2) 8'-10" X 18' STALLS, (1) 8'-6" X 18' STALL (38) 9' 18' TANDEM STALLS

### **PARKING REQUIREMENT:**

256 TOTAL NUMBER CUSTOMER PARKING 320 X .80 = 256

**64 TOTAL NUMBER EMPLOYEE/TENANT PARKING** 320 - 256 = 64























## ROOF PLAN



GRAPHIC SCALE: 1/16" = 1'-0"

## ELEVATION WEST



# ELEVATION NORTH



8' 4' 0' 8'

GRAPHIC SCALE: 1/8" = 1'-0"

SD10

## ELEVATION EAST



## ELEVATION SOUTH



8' 4' 0' 8'

GRAPHIC SCALE: 1/8" = 1'-0"

**SD12** 

# SECTION NORTH / SOUTH



8' 4' 0' 8' 1

GRAPHIC SCALE: 1/8" = 1'-0"

**SD13** 

# SECTION EAST / WEST



# SECTION EAST / WEST THROUGH RAMP



GRAPHIC SCALE: 1/8" = 1'-0"

# RENDERING FAIR OAKS & CALIFORNIA



# RENDERING FAIR OAKS AVENUE



# SITE PHOTOS 1











# SITE PHOTOS 2











# SITE PHOTOS 3

















### VICINITY MAP - TRANSIT STOPS





CUPA 6831

### PLANNING DIVISION MASTER APPLICATION FORM

|                                                                                                                               |                                                                                                                                 | ENUE, PASADENA, (                                                                                                                                | OA 91103