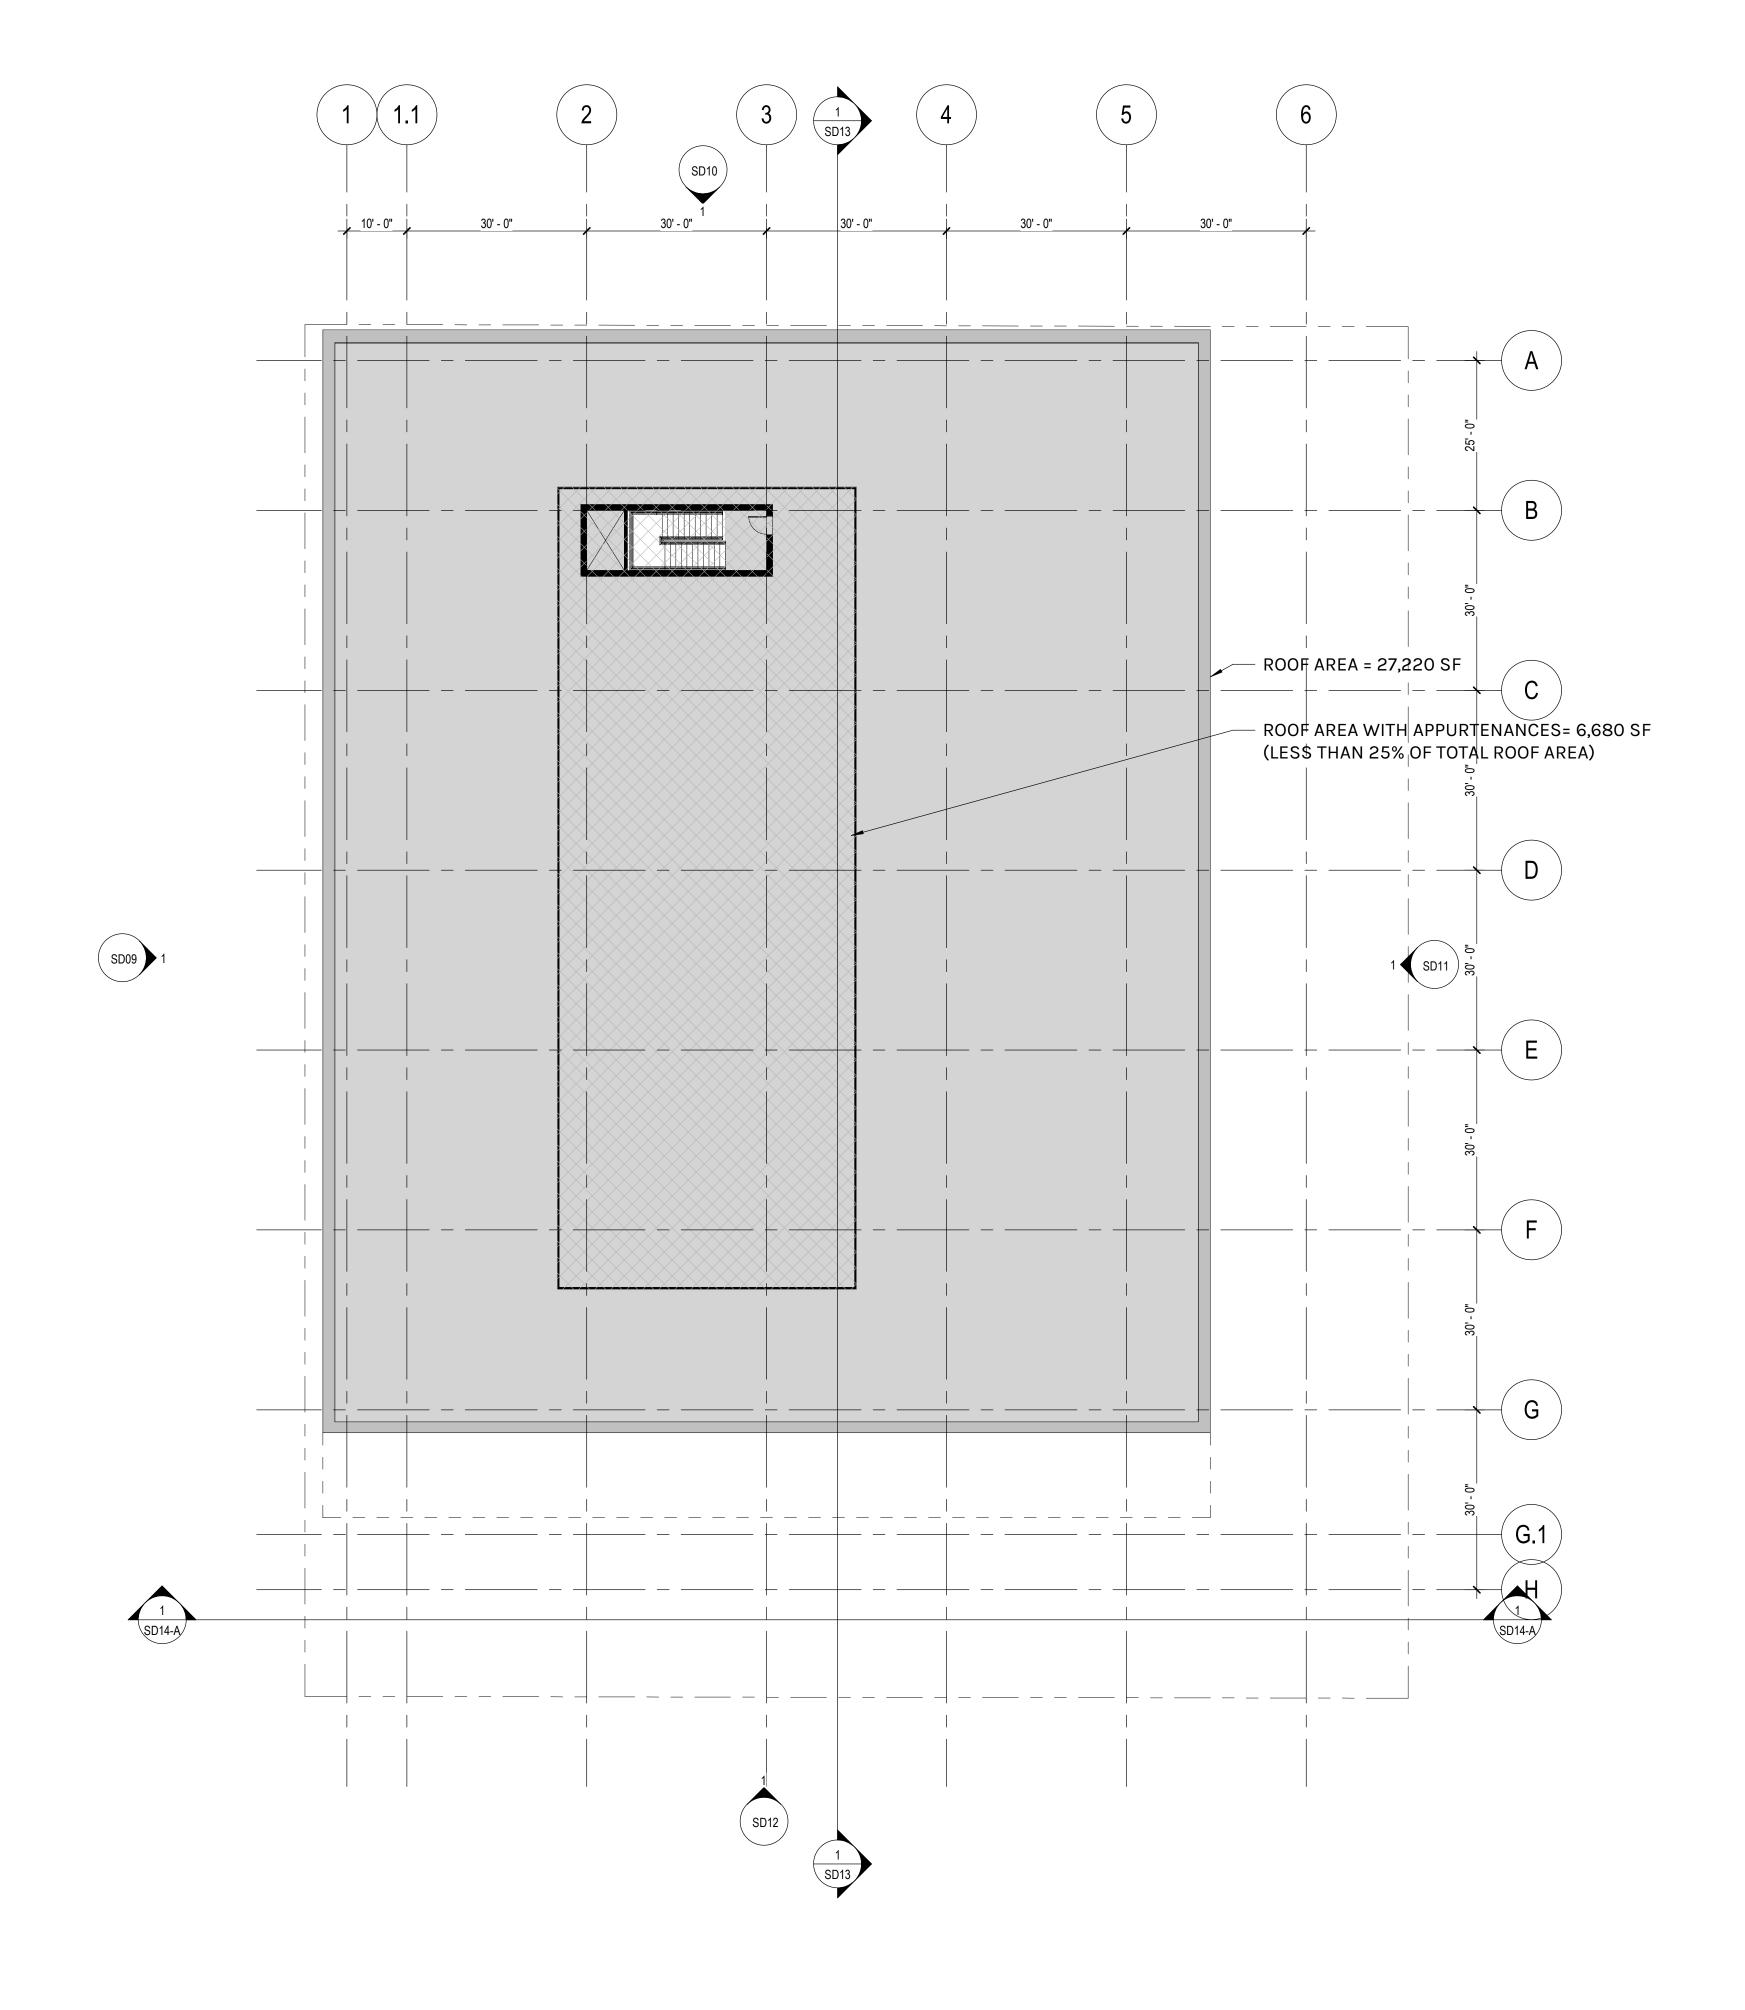

AL NUMBER OF STALLS** 99,996 SF x 4/1000 = 399.98

**80 TOTAL NUMBER OF STALL REDUCTION** 400 x .20 = 80

**320 TOTAL NUMBER OF STALLS REQUIRED** 400 - 80 = 320

212 TOTAL NUMBER OF ON SITE STALLS PROVIDED

136 TOTAL NUMBER OF OFF SITE STALLS REQUIRED 320 - 212 = 108

A CONDITIONAL USE PERMIT HAS BEEN FILED FOR ALLOWING 108 CARS TO BE PARKED ON AN ADJACENT OFF-SITE PARKING LOCATION.

22 TOTAL NUMBER OF ADA STALLS REQUIRED 212 X .10 = 21.2



### TOTAL PARKING STALLS ON 2 LEVELS = 212





### PARKING LEVEL 2

110 STALLS

(69) 9' x 18' STALLS, (2) 8'-10" X 18' STALLS, (1) 8'-6" X 18' STALL (38) 9' 18' TANDEM STALLS

### **PARKING REQUIREMENT:**

256 TOTAL NUMBER CUSTOMER PARKING 320 X .80 = 256

**64 TOTAL NUMBER EMPLOYEE/TENANT PARKING** 320 - 256 = 64























## ROOF PLAN



GRAPHIC SCALE: 1/16" = 1'-0"

## ELEVATION WEST



# ELEVATION NORTH



8' 4' 0' 8'

GRAPHIC SCALE: 1/8" = 1'-0"

SD10

## ELEVATION EAST



## ELEVATION SOUTH



8' 4' 0' 8'

GRAPHIC SCALE: 1/8" = 1'-0"

**SD12** 

# SECTION NORTH / SOUTH



8' 4' 0' 8' 1

GRAPHIC SCALE: 1/8" = 1'-0"

**SD13** 

# SECTION EAST / WEST



# SECTION EAST / WEST THROUGH RAMP



GRAPHIC SCALE: 1/8" = 1'-0"

# RENDERING FAIR OAKS & CALIFORNIA



# RENDERING FAIR OAKS AVENUE



# SITE PHOTOS 1











# SITE PHOTOS 2











# SITE PHOTOS 3

















### VICINITY MAP - TRANSIT STOPS





CUPA 6831

### PLANNING DIVISION MASTER APPLICATION FORM

|                                                                                                                               |