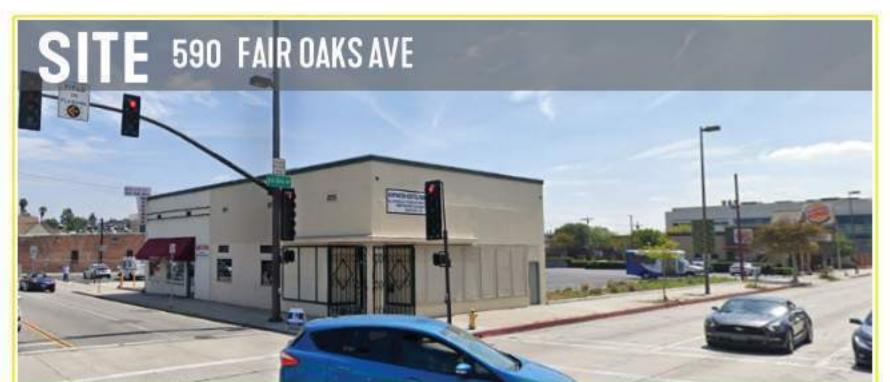

### 590 FAIR OAKS AVENUE

### **EXISTING**

- 1 APPROX. 2800SF EXISTING BUILDING TO BE REMOVED
- 2 APPROX. 4200SF EXISTING BUILDING TO BE REMOVED
- 3 EXISTING BURGER KING BUILDING AND PARKING LOT ADJACENT TO SITE

SD01-A