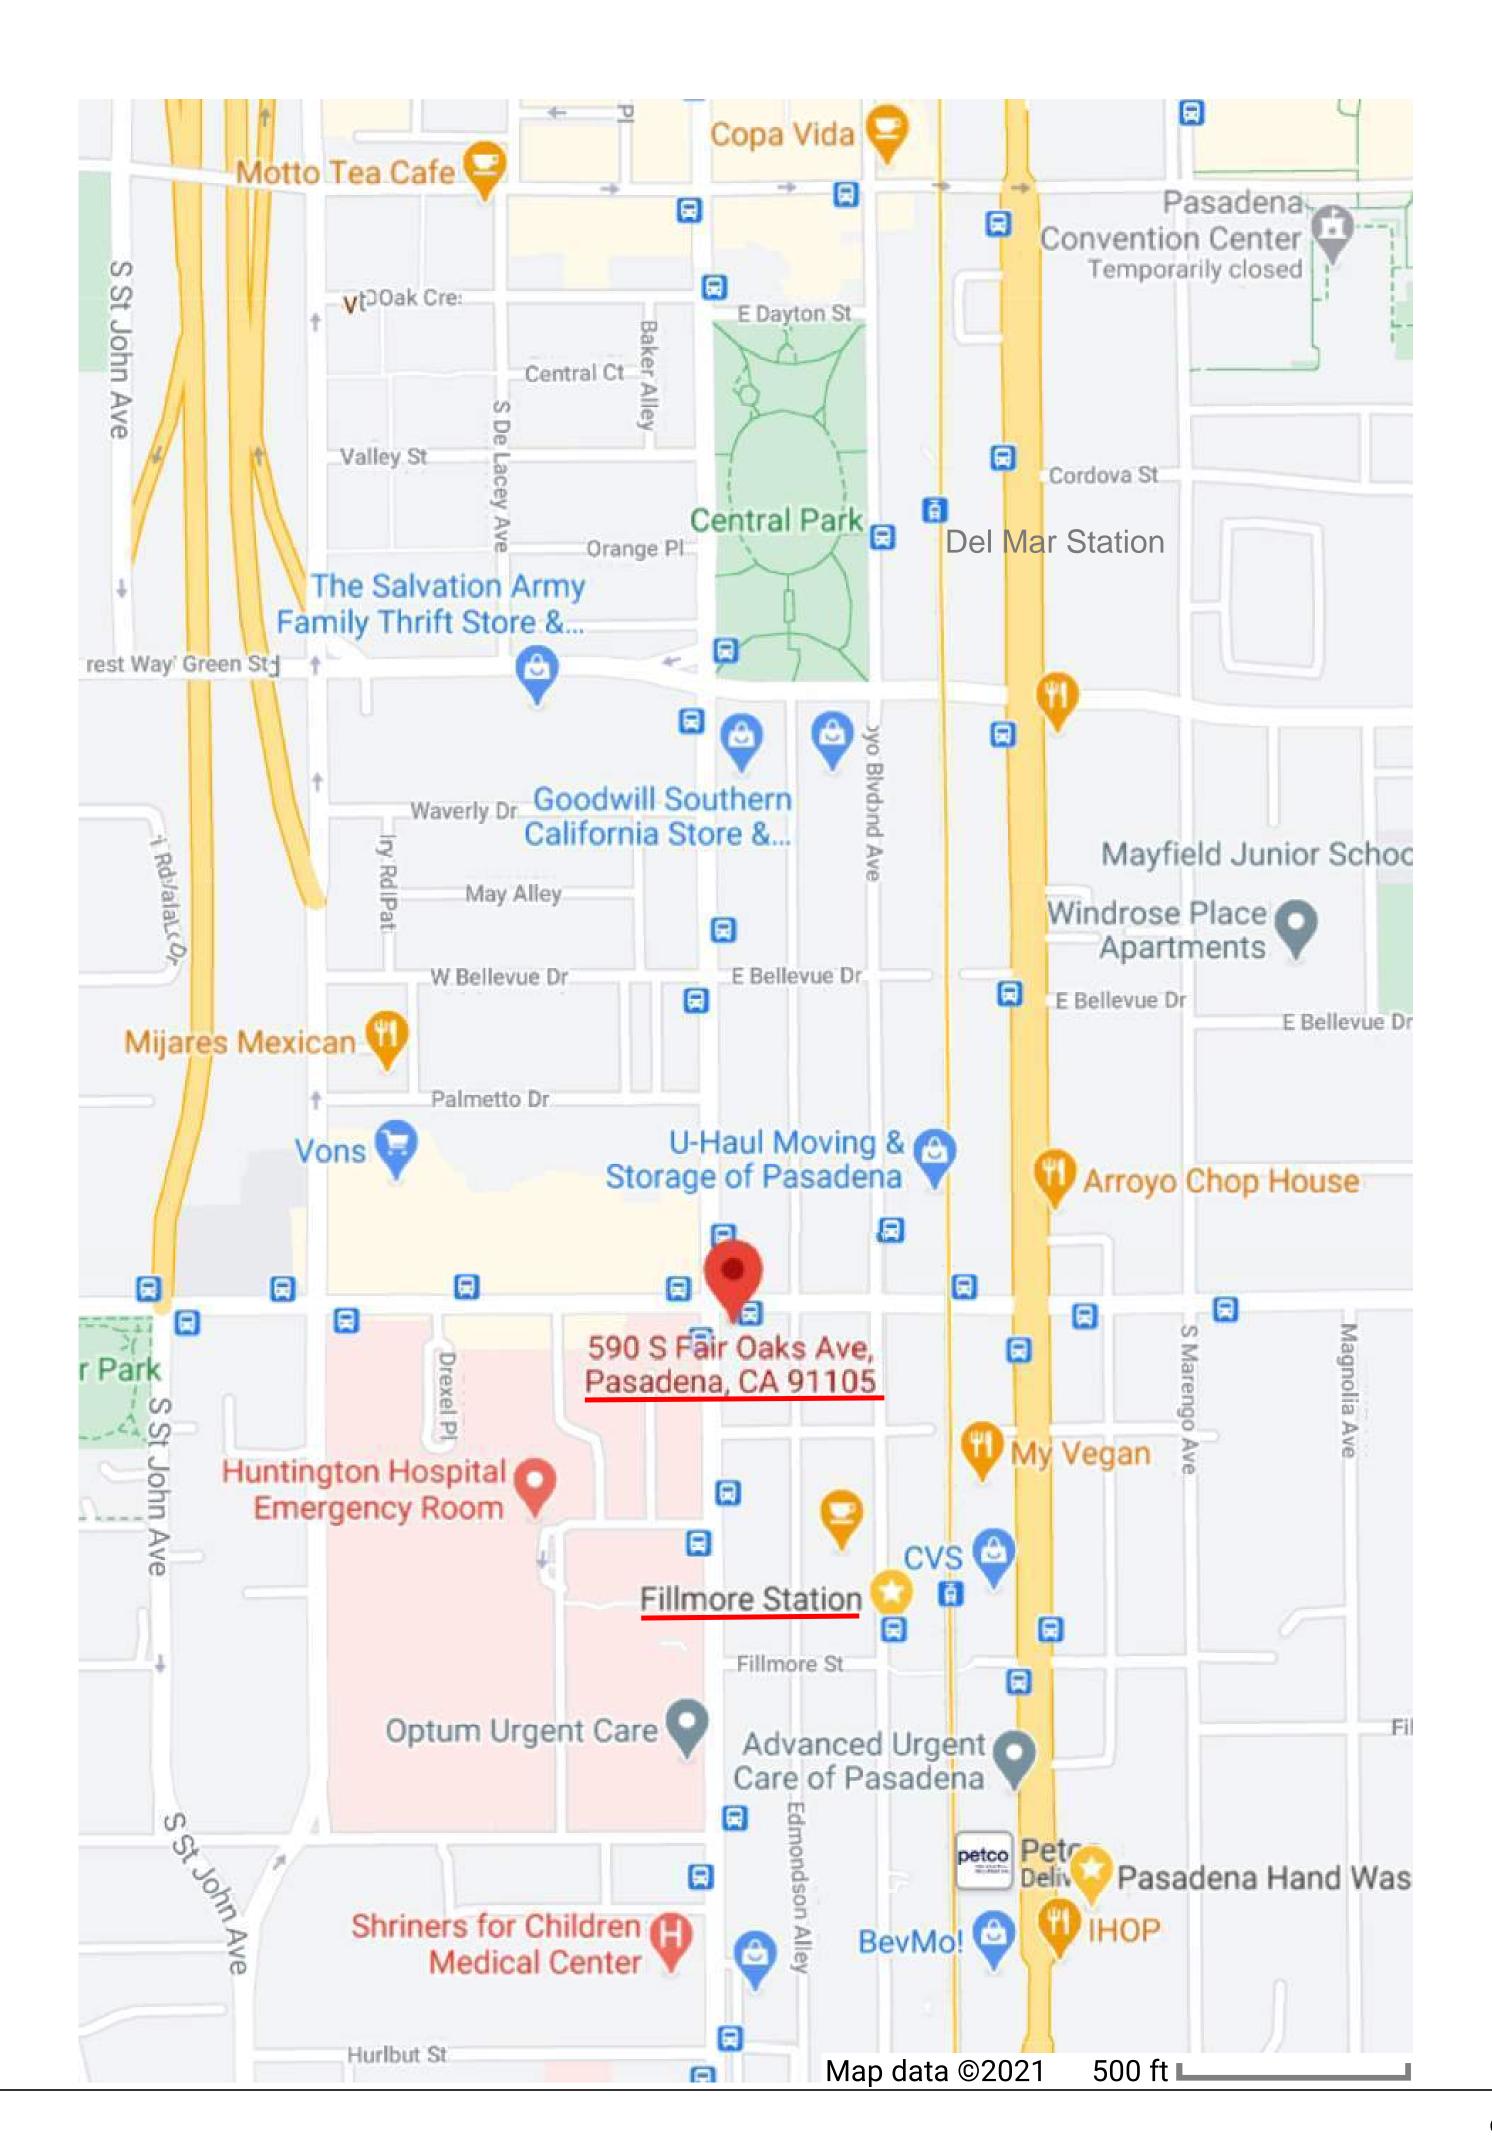

X 18' STALL (38) 9' 18' TANDEM STALLS

### **PARKING REQUIREMENT:**

256 TOTAL NUMBER CUSTOMER PARKING 320 X .80 = 256

**64 TOTAL NUMBER EMPLOYEE/TENANT PARKING** 320 - 256 = 64























## ROOF PLAN



GRAPHIC SCALE: 1/16" = 1'-0"

## ELEVATION WEST



# ELEVATION NORTH



8' 4' 0' 8'

GRAPHIC SCALE: 1/8" = 1'-0"

SD10

## ELEVATION EAST



## ELEVATION SOUTH



8' 4' 0' 8'

GRAPHIC SCALE: 1/8" = 1'-0"

**SD12** 

# SECTION NORTH / SOUTH



8' 4' 0' 8' 1

GRAPHIC SCALE: 1/8" = 1'-0"

**SD13** 

# SECTION EAST / WEST



# SECTION EAST / WEST THROUGH RAMP



GRAPHIC SCALE: 1/8" = 1'-0"

# RENDERING FAIR OAKS & CALIFORNIA



# RENDERING FAIR OAKS AVENUE



# SITE PHOTOS 1











# SITE PHOTOS 2











# SITE PHOTOS 3

















### VICINITY MAP - TRANSIT STOPS





CUPA 6831

### PLANNING DIVISION MASTER APPLICATION FORM

|                                                                                                                               |                                                                                                                                 | ENUE, PASADENA, (                                                                                                                                | OA 91103