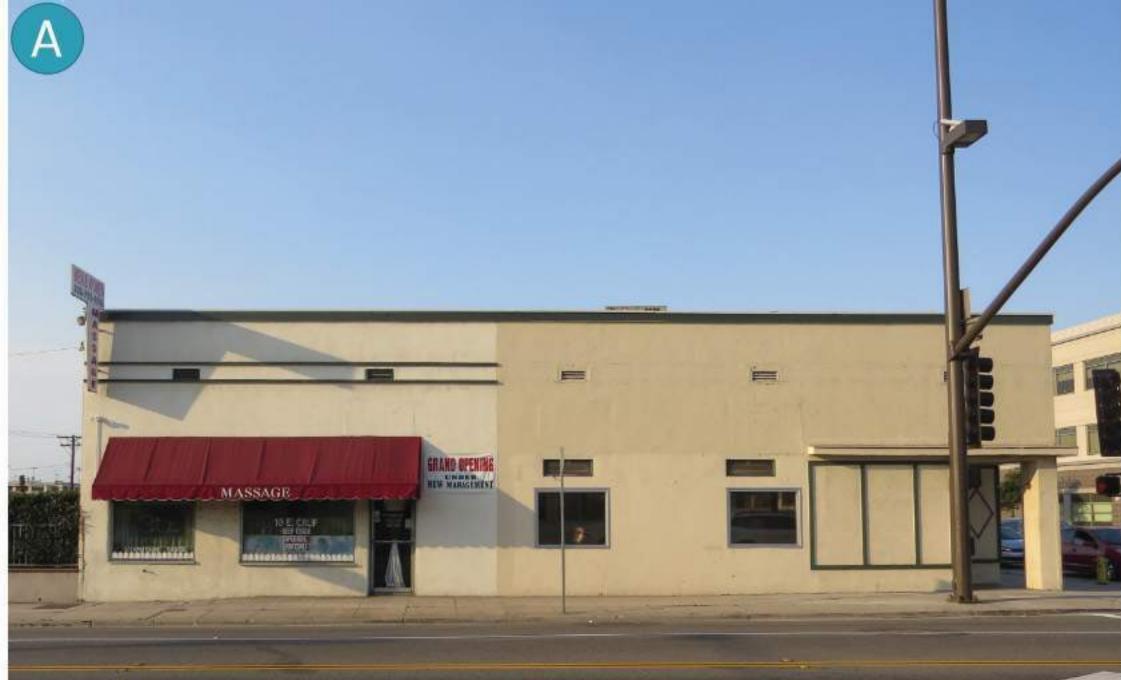

S = 212





### PARKING LEVEL 2

110 STALLS

(69) 9' x 18' STALLS, (2) 8'-10" X 18' STALLS, (1) 8'-6" X 18' STALL (38) 9' 18' TANDEM STALLS

### **PARKING REQUIREMENT:**

256 TOTAL NUMBER CUSTOMER PARKING 320 X .80 = 256

**64 TOTAL NUMBER EMPLOYEE/TENANT PARKING** 320 - 256 = 64























## ROOF PLAN



GRAPHIC SCALE: 1/16" = 1'-0"

## ELEVATION WEST



# ELEVATION NORTH



8' 4' 0' 8'

GRAPHIC SCALE: 1/8" = 1'-0"

SD10

## ELEVATION EAST



## ELEVATION SOUTH



8' 4' 0' 8'

GRAPHIC SCALE: 1/8" = 1'-0"

**SD12** 

# SECTION NORTH / SOUTH



8' 4' 0' 8' 1

GRAPHIC SCALE: 1/8" = 1'-0"

**SD13** 

# SECTION EAST / WEST



# SECTION EAST / WEST THROUGH RAMP



GRAPHIC SCALE: 1/8" = 1'-0"

# RENDERING FAIR OAKS & CALIFORNIA



# RENDERING FAIR OAKS AVENUE



# SITE PHOTOS 1











# SITE PHOTOS 2











# SITE PHOTOS 3

















### VICINITY MAP - TRANSIT STOPS





CUPA 6831

### PLANNING DIVISION MASTER APPLICATION FORM

|                                                                                                                               |                                                                                                                                 | ENUE, PASADENA, (                                                                                                                                | OA 91103