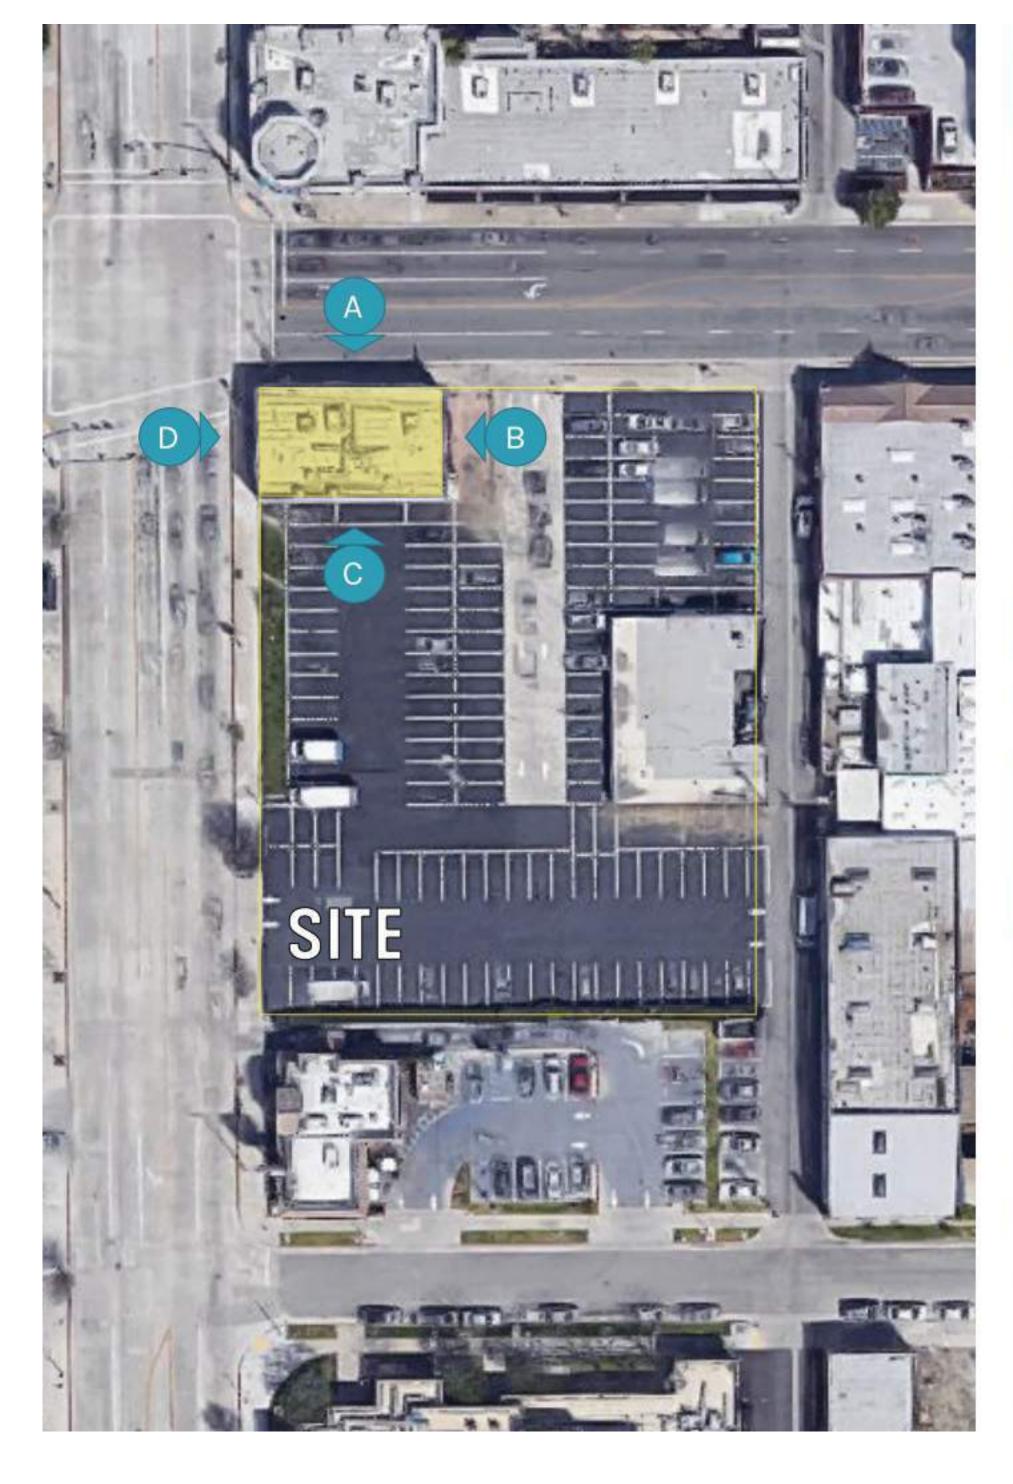

### **EXISTING**

- 1 APPROX. 2800SF EXISTING BUILDING TO BE REMOVED
- 2 APPROX. 4200SF EXISTING BUILDING TO BE REMOVED
- 3 EXISTING BURGER KING BUILDING AND PARKING LOT ADJACENT TO SITE

SD01-A