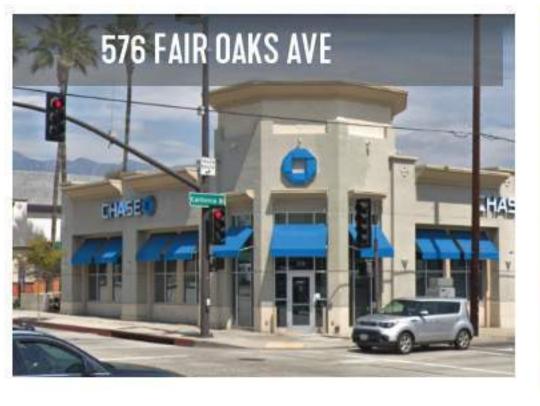

' STALLS, (2) 8'-10" X 18' STALLS, (1) 8'-6" X 18' STALL (38) 9' 18' TANDEM STALLS

### **PARKING REQUIREMENT:**

256 TOTAL NUMBER CUSTOMER PARKING 320 X .80 = 256

**64 TOTAL NUMBER EMPLOYEE/TENANT PARKING** 320 - 256 = 64























## ROOF PLAN



GRAPHIC SCALE: 1/16" = 1'-0"

## ELEVATION WEST



# ELEVATION NORTH



8' 4' 0' 8'

GRAPHIC SCALE: 1/8" = 1'-0"

SD10

## ELEVATION EAST



## ELEVATION SOUTH



8' 4' 0' 8'

GRAPHIC SCALE: 1/8" = 1'-0"

**SD12** 

# SECTION NORTH / SOUTH



8' 4' 0' 8' 1

GRAPHIC SCALE: 1/8" = 1'-0"

**SD13** 

# SECTION EAST / WEST



# SECTION EAST / WEST THROUGH RAMP



GRAPHIC SCALE: 1/8" = 1'-0"

# RENDERING FAIR OAKS & CALIFORNIA



# RENDERING FAIR OAKS AVENUE



# SITE PHOTOS 1











# SITE PHOTOS 2











# SITE PHOTOS 3

















### VICINITY MAP - TRANSIT STOPS





CUPA 6831

### PLANNING DIVISION MASTER APPLICATION FORM

|                                                                                                                               |                                                                                                                                 | ENUE, PASADENA, (                                                                                                                                | OA 91103