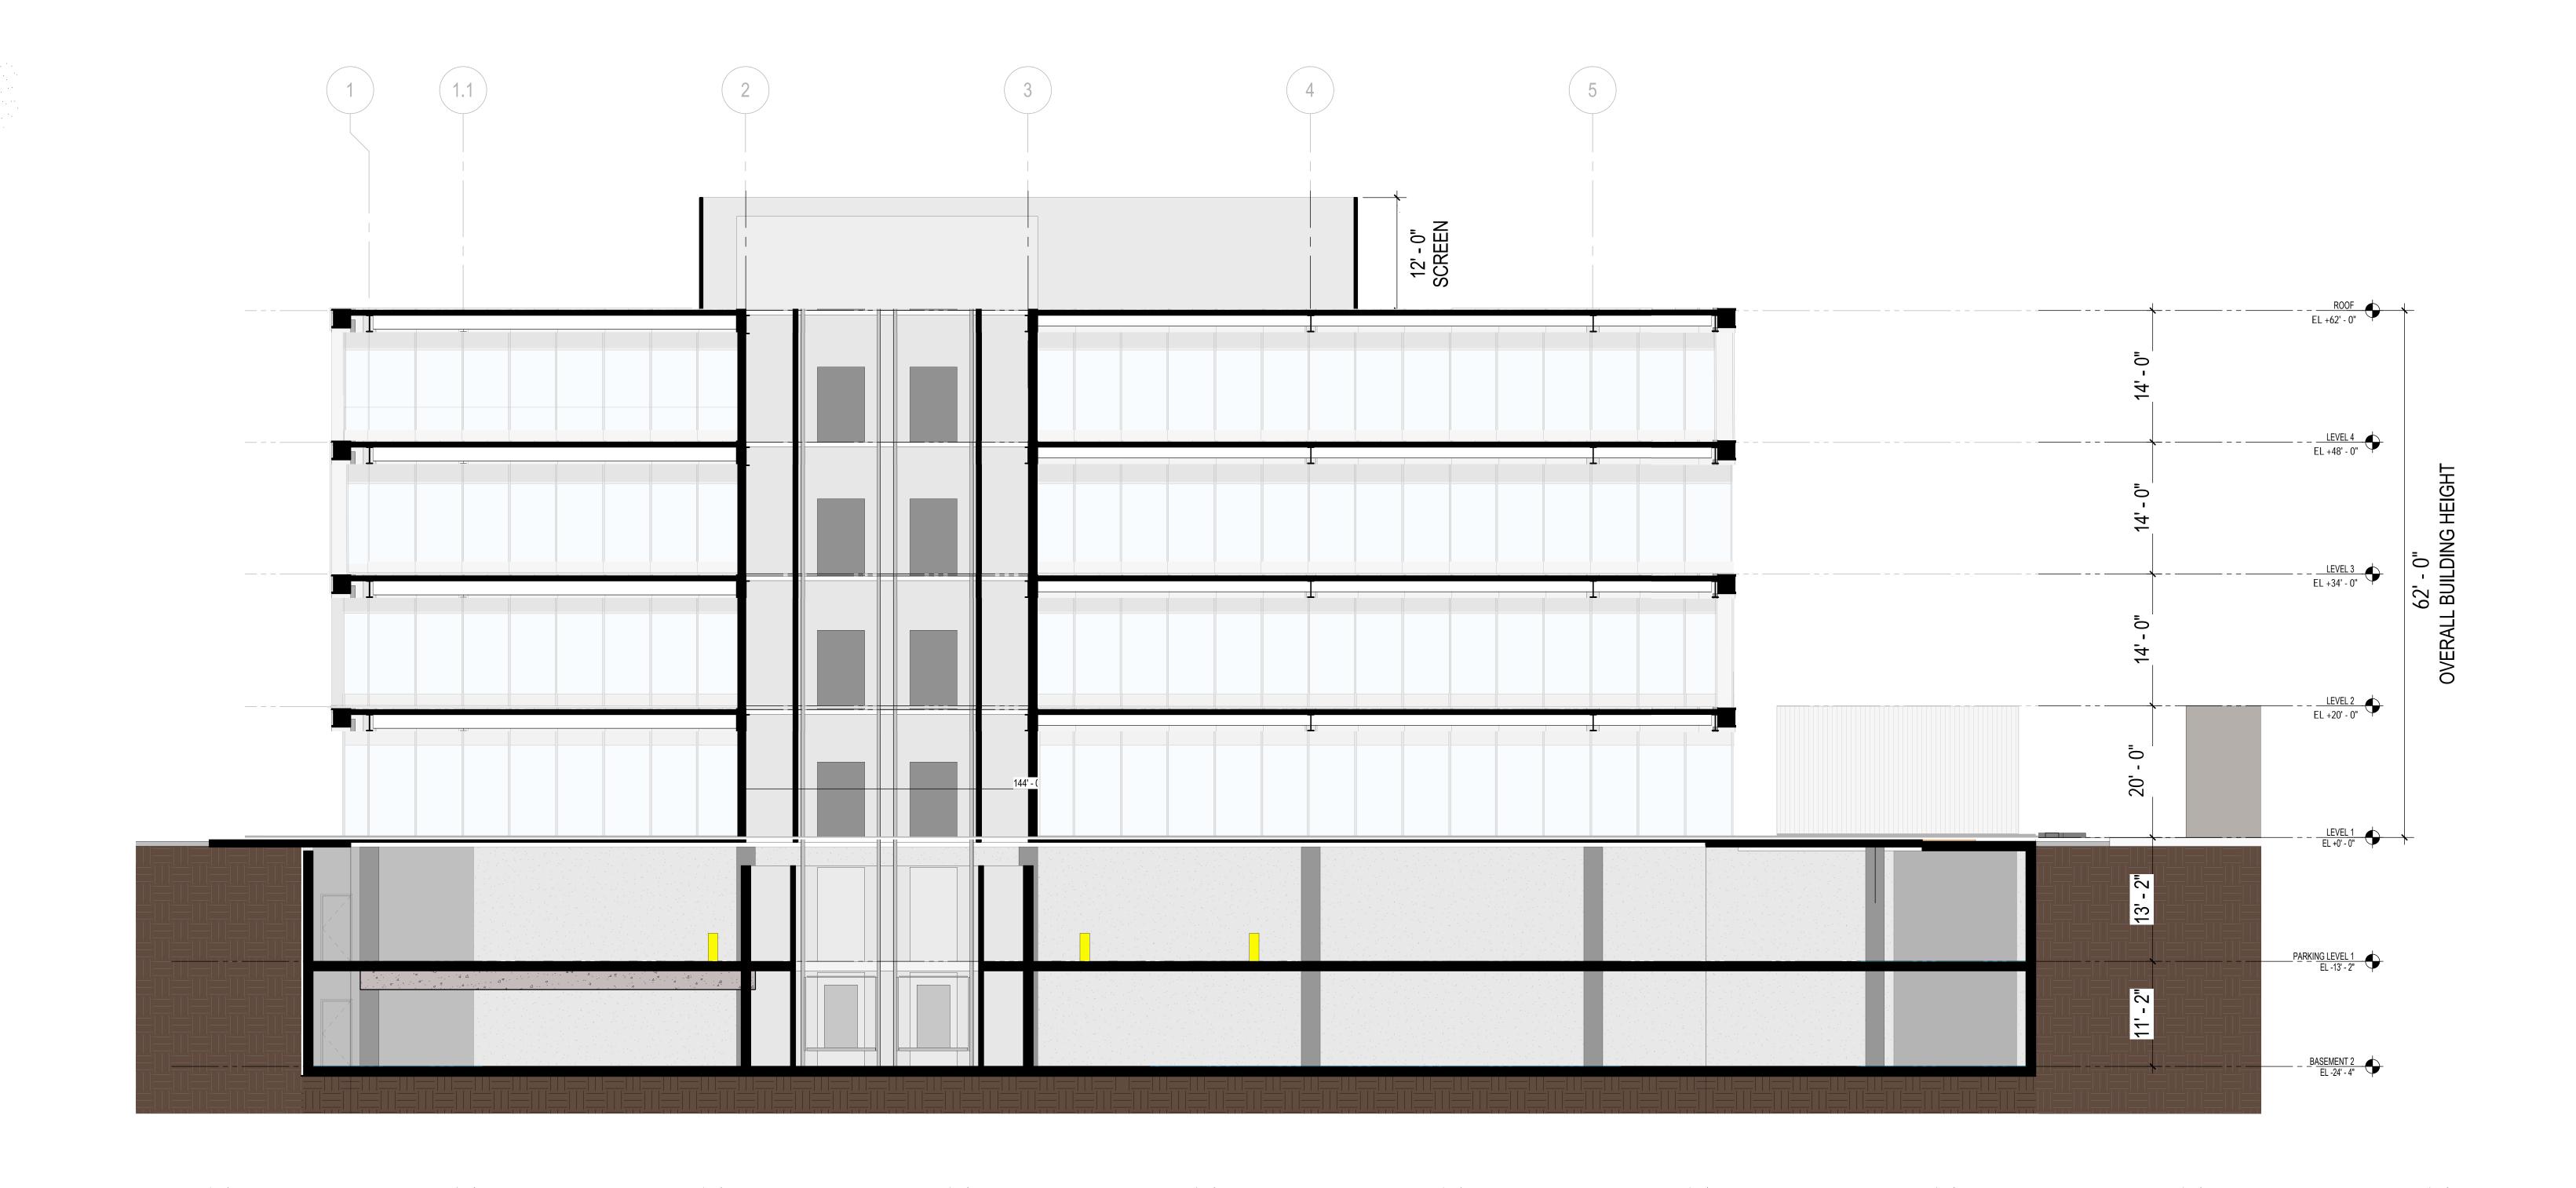

08 CARS TO BE PARKED ON AN ADJACENT OFF-SITE PARKING LOCATION.

22 TOTAL NUMBER OF ADA STALLS REQUIRED 212 X .10 = 21.2



### TOTAL PARKING STALLS ON 2 LEVELS = 212





### PARKING LEVEL 2

110 STALLS

(69) 9' x 18' STALLS, (2) 8'-10" X 18' STALLS, (1) 8'-6" X 18' STALL (38) 9' 18' TANDEM STALLS

### **PARKING REQUIREMENT:**

256 TOTAL NUMBER CUSTOMER PARKING 320 X .80 = 256

**64 TOTAL NUMBER EMPLOYEE/TENANT PARKING** 320 - 256 = 64























## ROOF PLAN



GRAPHIC SCALE: 1/16" = 1'-0"

## ELEVATION WEST



# ELEVATION NORTH



8' 4' 0' 8'

GRAPHIC SCALE: 1/8" = 1'-0"

SD10

## ELEVATION EAST



## ELEVATION SOUTH



8' 4' 0' 8'

GRAPHIC SCALE: 1/8" = 1'-0"

**SD12** 

# SECTION NORTH / SOUTH



8' 4' 0' 8' 1

GRAPHIC SCALE: 1/8" = 1'-0"

**SD13** 

# SECTION EAST / WEST



# SECTION EAST / WEST THROUGH RAMP



GRAPHIC SCALE: 1/8" = 1'-0"

# RENDERING FAIR OAKS & CALIFORNIA



# RENDERING FAIR OAKS AVENUE



# SITE PHOTOS 1











# SITE PHOTOS 2











# SITE PHOTOS 3

















### VICINITY MAP - TRANSIT STOPS





CUPA 6831

### PLANNING DIVISION MASTER APPLICATION FORM

|                                                                                                                               |                                                                                                                                 | ENUE, PASADENA, (                                                                                                                                | OA 91103