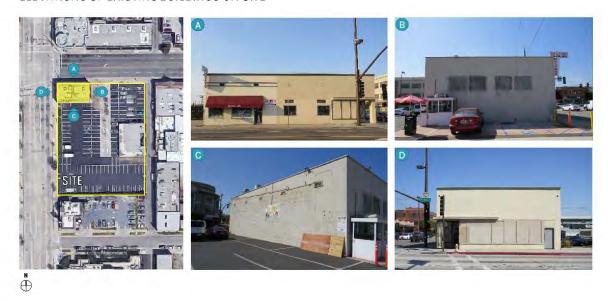

| Date: <u>03/31/2020</u> Temporary Use Permit                                                 |  |

#### Site Plan



#### **PHOTOGRAPHS**

ELEVATIONS OF EXISTING BUILDINGS ON SITE



**SMITHGROUP** 



### Supplemental Application for CONDITIONAL USE PERMIT/ MINOR CONDITIONAL USE PERMIT

| 590 S. Fair Oaks Avenue, Pasadena, CA 91105  Project Address: