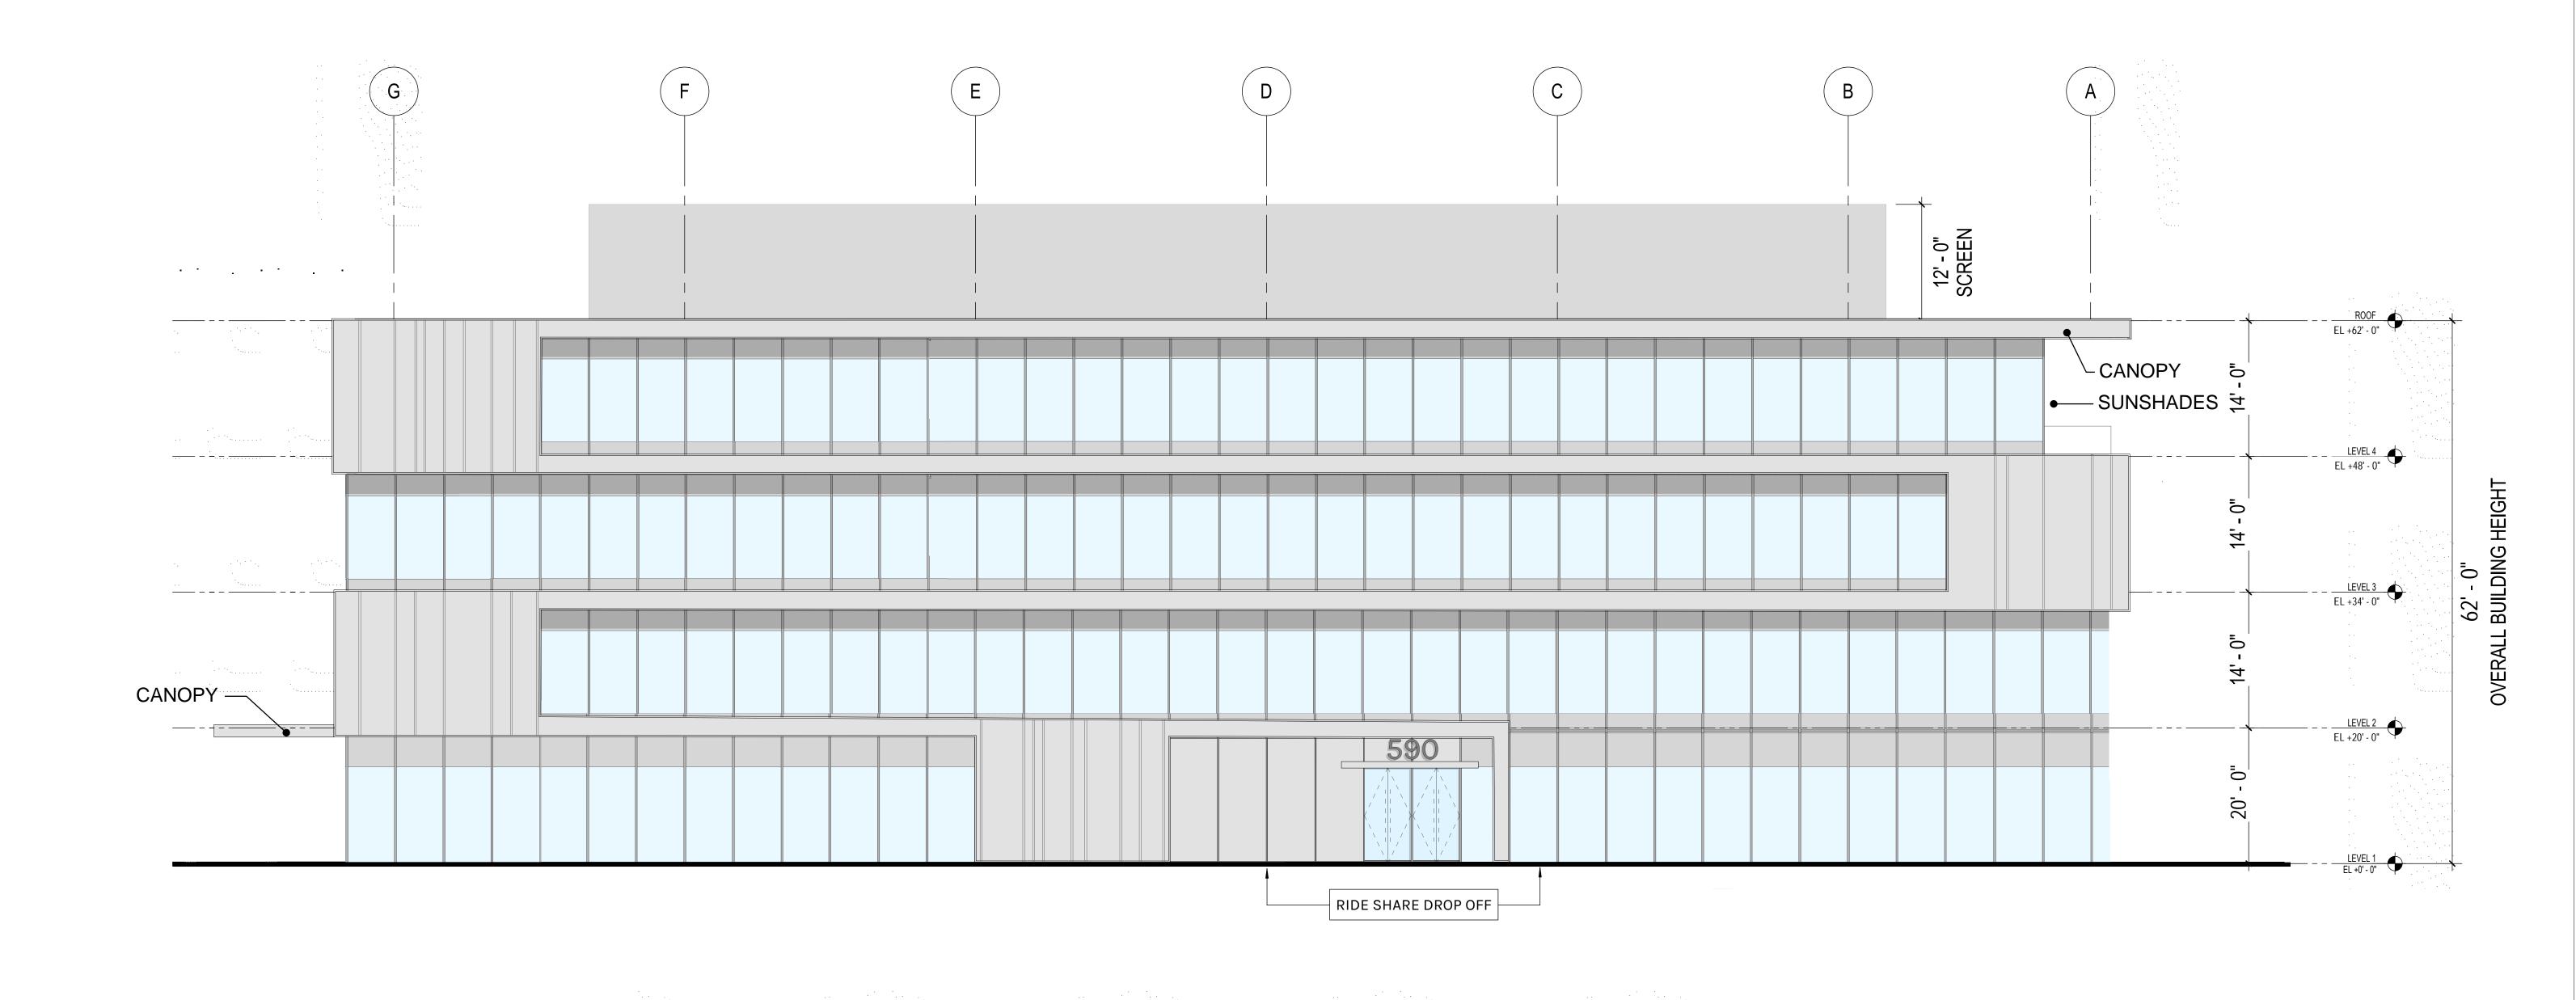

ED** 400 - 80 = 320

212 TOTAL NUMBER OF ON SITE STALLS PROVIDED

136 TOTAL NUMBER OF OFF SITE STALLS REQUIRED 320 - 212 = 108

A CONDITIONAL USE PERMIT HAS BEEN FILED FOR ALLOWING 108 CARS TO BE PARKED ON AN ADJACENT OFF-SITE PARKING LOCATION.

22 TOTAL NUMBER OF ADA STALLS REQUIRED 212 X .10 = 21.2



### TOTAL PARKING STALLS ON 2 LEVELS = 212





### PARKING LEVEL 2

110 STALLS

(69) 9' x 18' STALLS, (2) 8'-10" X 18' STALLS, (1) 8'-6" X 18' STALL (38) 9' 18' TANDEM STALLS

### **PARKING REQUIREMENT:**

256 TOTAL NUMBER CUSTOMER PARKING 320 X .80 = 256

**64 TOTAL NUMBER EMPLOYEE/TENANT PARKING** 320 - 256 = 64























## ROOF PLAN



GRAPHIC SCALE: 1/16" = 1'-0"

## ELEVATION WEST



# ELEVATION NORTH



8' 4' 0' 8'

GRAPHIC SCALE: 1/8" = 1'-0"

SD10

## ELEVATION EAST



## ELEVATION SOUTH



8' 4' 0' 8'

GRAPHIC SCALE: 1/8" = 1'-0"

**SD12** 

# SECTION NORTH / SOUTH



8' 4' 0' 8' 1

GRAPHIC SCALE: 1/8" = 1'-0"

**SD13** 

# SECTION EAST / WEST



# SECTION EAST / WEST THROUGH RAMP



GRAPHIC SCALE: 1/8" = 1'-0"

# RENDERING FAIR OAKS & CALIFORNIA



# RENDERING FAIR OAKS AVENUE



# SITE PHOTOS 1











# SITE PHOTOS 2











# SITE PHOTOS 3

















### VICINITY MAP - TRANSIT STOPS





CUPA 6831

### PLANNING DIVISION MASTER APPLICATION FORM

|                                                                                                                               |                                                                                                                                 | ENUE, PASADENA, (