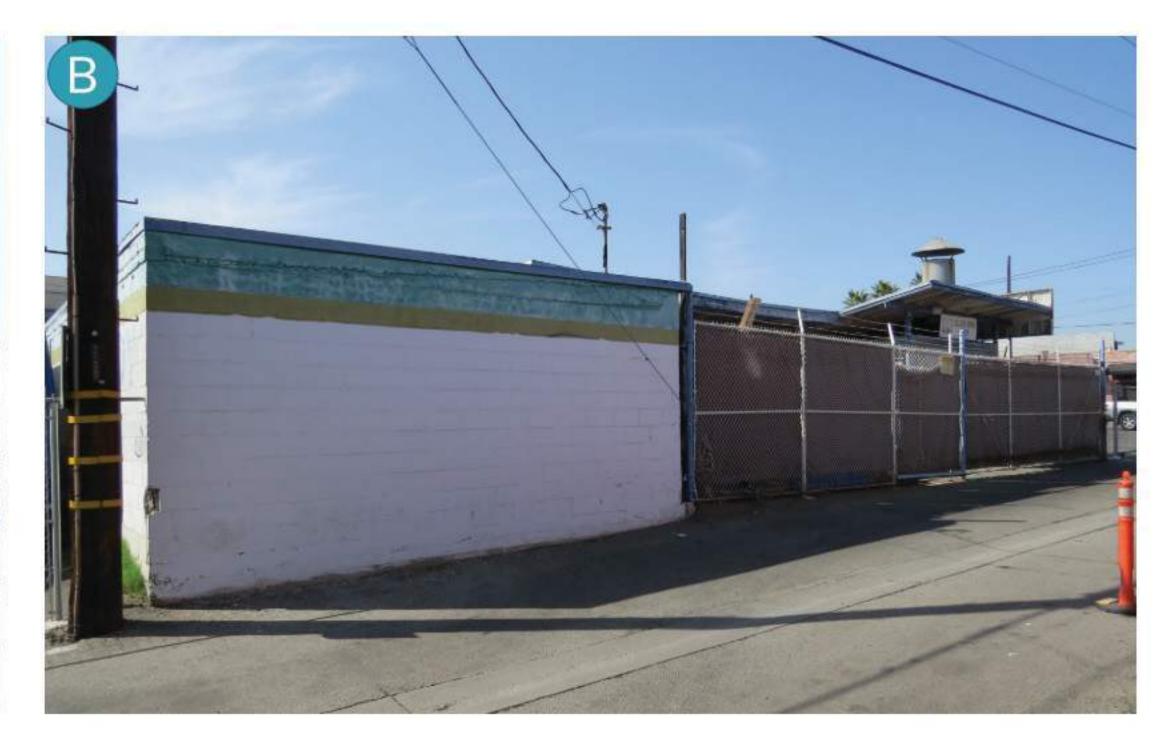

2

110 STALLS

(69) 9' x 18' STALLS, (2) 8'-10" X 18' STALLS, (1) 8'-6" X 18' STALL (38) 9' 18' TANDEM STALLS

### **PARKING REQUIREMENT:**

256 TOTAL NUMBER CUSTOMER PARKING 320 X .80 = 256

**64 TOTAL NUMBER EMPLOYEE/TENANT PARKING** 320 - 256 = 64























## ROOF PLAN



GRAPHIC SCALE: 1/16" = 1'-0"

## ELEVATION WEST



# ELEVATION NORTH



8' 4' 0' 8'

GRAPHIC SCALE: 1/8" = 1'-0"

SD10

## ELEVATION EAST



## ELEVATION SOUTH



8' 4' 0' 8'

GRAPHIC SCALE: 1/8" = 1'-0"

**SD12** 

# SECTION NORTH / SOUTH



8' 4' 0' 8' 1

GRAPHIC SCALE: 1/8" = 1'-0"

**SD13** 

# SECTION EAST / WEST



# SECTION EAST / WEST THROUGH RAMP



GRAPHIC SCALE: 1/8" = 1'-0"

# RENDERING FAIR OAKS & CALIFORNIA



# RENDERING FAIR OAKS AVENUE



# SITE PHOTOS 1











# SITE PHOTOS 2











# SITE PHOTOS 3

















### VICINITY MAP - TRANSIT STOPS





CUPA 6831

### PLANNING DIVISION MASTER APPLICATION FORM

|                                                                                                                               |                                                                                                                                 | ENUE, PASADENA, (                                                                                                                                | OA 91103