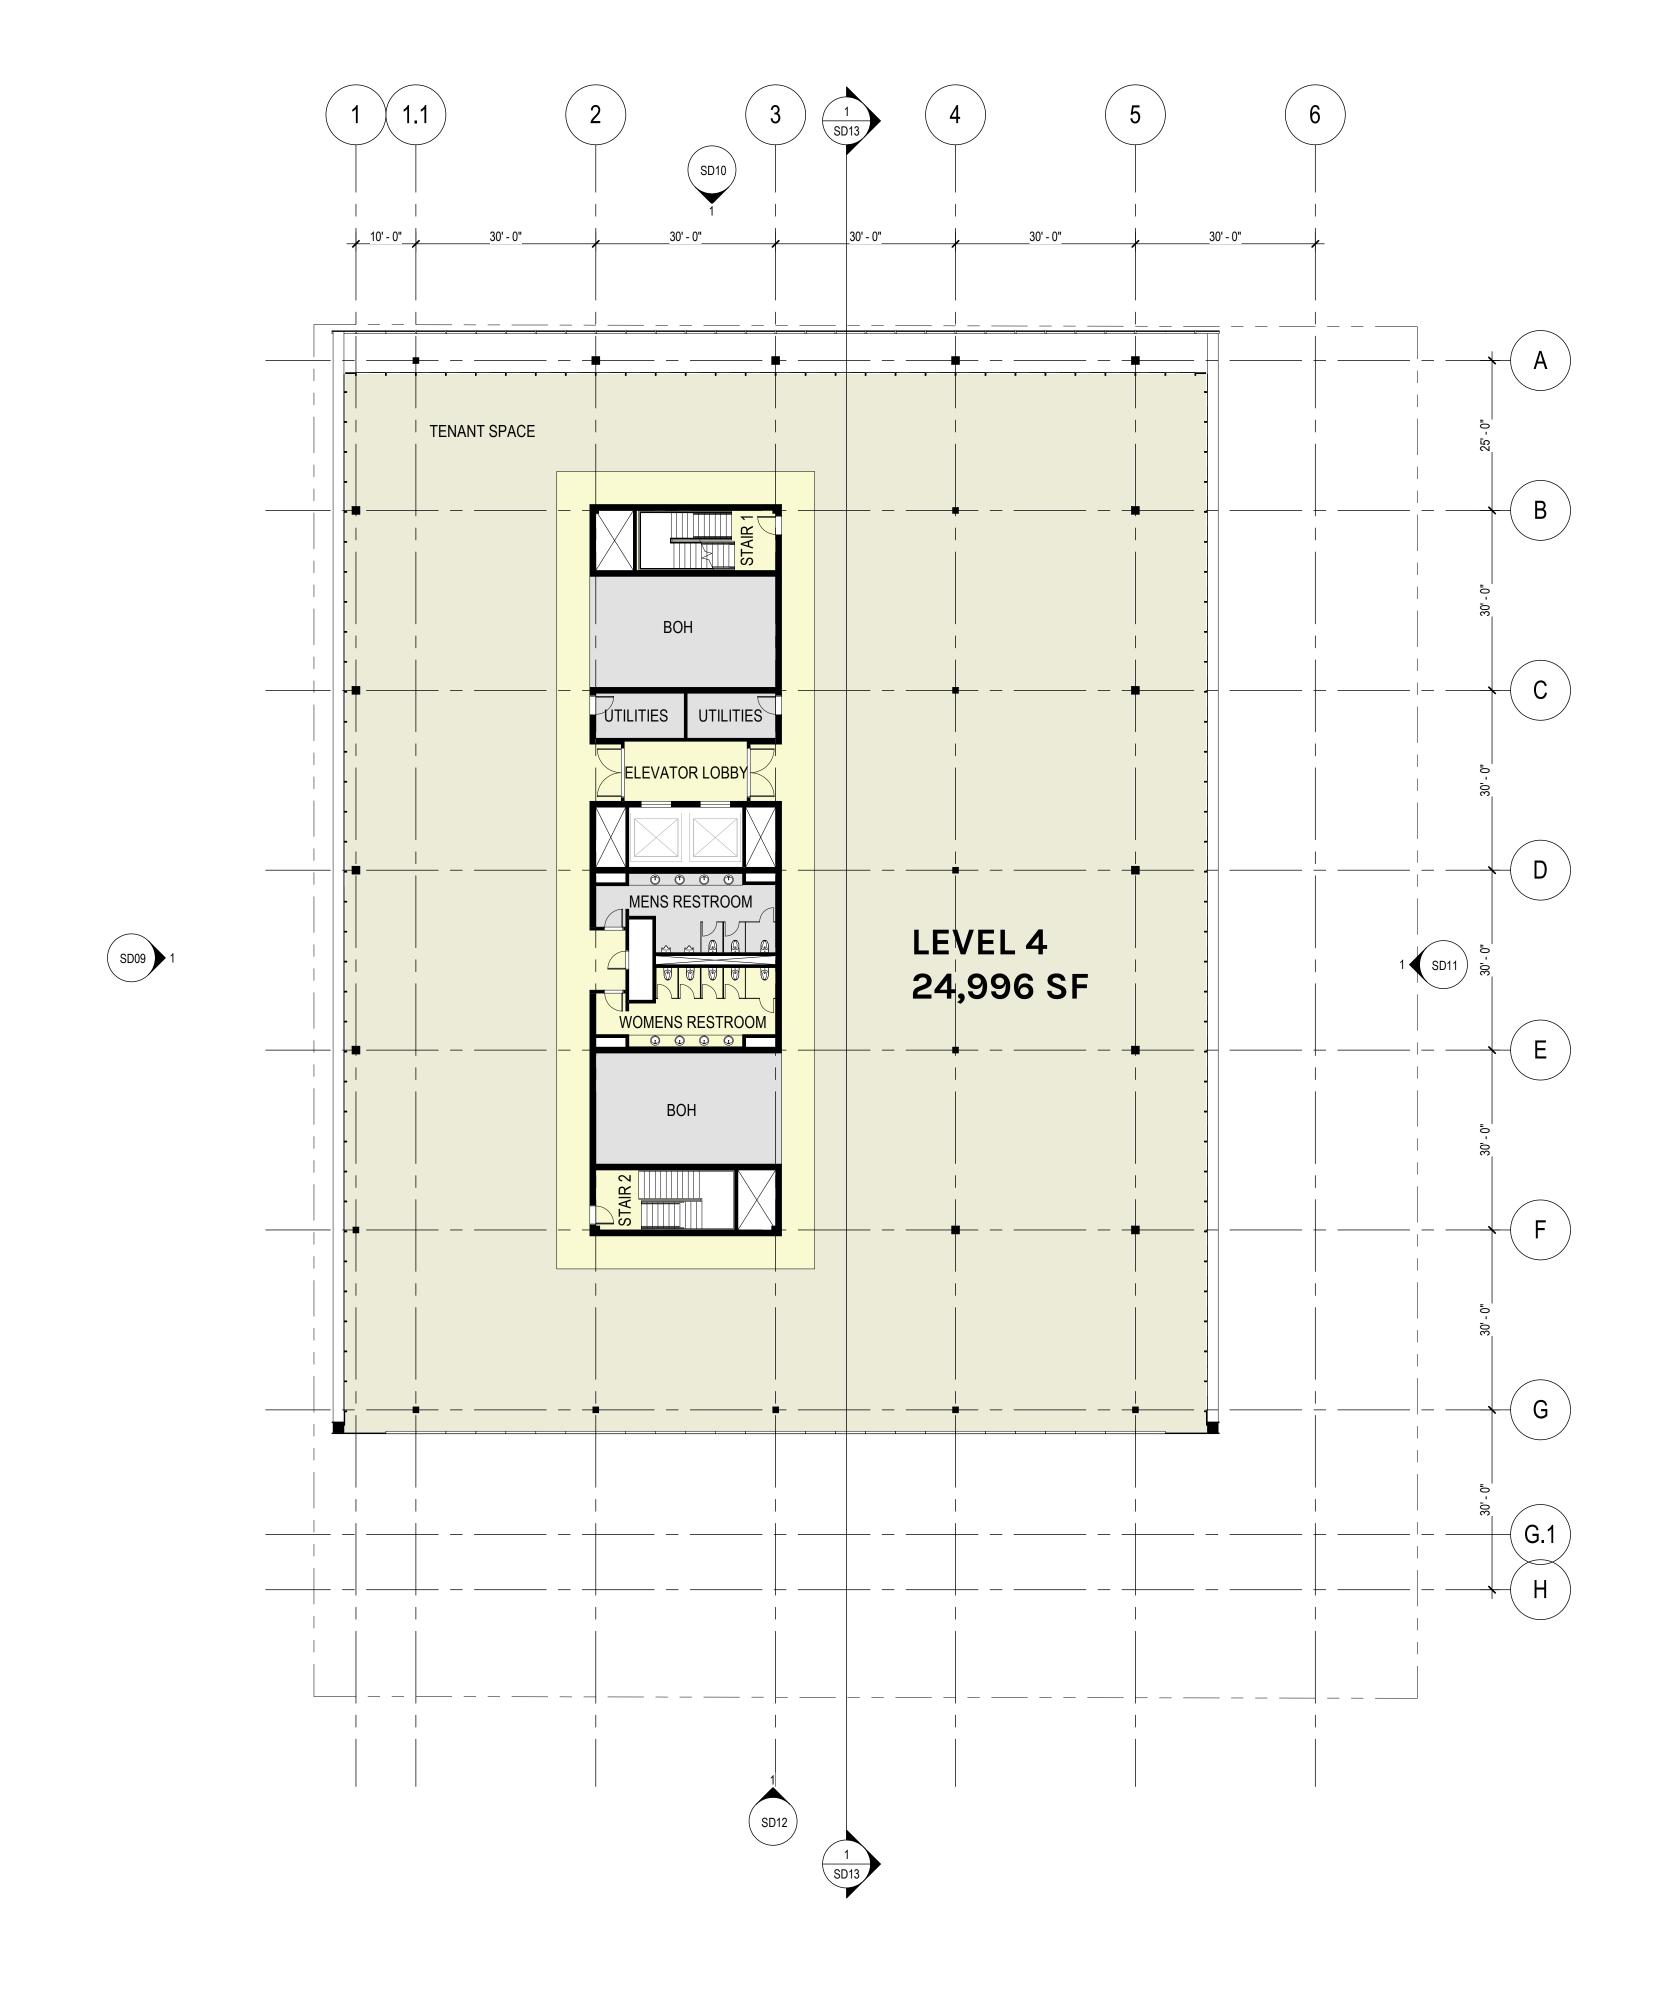

### PARKING LEVEL 1

102 STALLS

(65) 9' X 18' STALLS, (2) 8'-10" X 18' STALLS, (1) 8'-6" X 18' STALL (34) 9' X 18' TANDEM / TRIPLE STACKED STALLS

### **PARKING REQUIREMENT:**

PURSUANT TO CITY OF PASADENA ZONING CODE SECTION 17.46.040, A MEDICAL OFFICE LAND USE REQUIRES FOUR PARKING SPACES PER 1,000 GROSS SQUARE FEET OF FLOOR AREA.

THE TOTAL REQUIRED NUMBER OF PARKING STALL CALCULATION FOR THE TOTAL MEDICAL OFFICE BUILDING FLOOR AREA OF 99,996 WITH A 20% CREDIT FOR PROXIMITY TO PUBLIC TRANSPORTATION (DEL MAR METRO STATION) IS AS FOLLOWS:

**400 TOTAL NUMBER OF STALLS** 99,996 SF x 4/1000 = 399.98

**80 TOTAL NUMBER OF STALL REDUCTION** 400 x .20 = 80

**320 TOTAL NUMBER OF STALLS REQUIRED** 400 - 80 = 320

212 TOTAL NUMBER OF ON SITE STALLS PROVIDED

136 TOTAL NUMBER OF OFF SITE STALLS REQUIRED 320 - 212 = 108

A CONDITIONAL USE PERMIT HAS BEEN FILED FOR ALLOWING 108 CARS TO BE PARKED ON AN ADJACENT OFF-SITE PARKING LOCATION.

22 TOTAL NUMBER OF ADA STALLS REQUIRED 212 X .10 = 21.2

### TOTAL PARKING STALLS ON 2 LEVELS = 212

### PARKING LEVEL 2

110 STALLS

(69) 9' x 18' STALLS, (2) 8'-10" X 18' STALLS, (1) 8'-6" X 18' STALL (38) 9' 18' TANDEM STALLS

### **PARKING REQUIREMENT:**

256 TOTAL NUMBER CUSTOMER PARKING 320 X .80 = 256

**64 TOTAL NUMBER EMPLOYEE/TENANT PARKING** 320 - 256 = 64