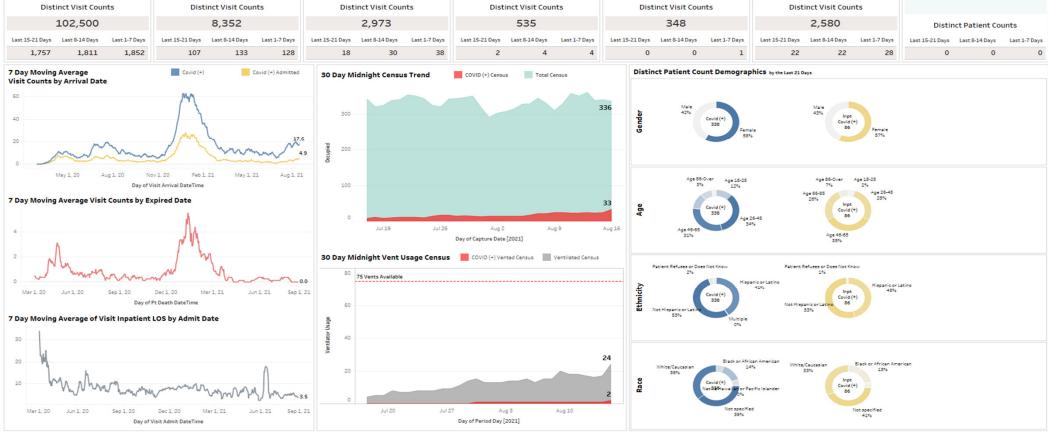

## **HH Covid-19** Executive Metrics

Population consists of HH Lab and Self Reported testing results (antibody tests are excluded) Distinct Patient Count = Counted once per criteria met

Distinct Visit Count = Counted for every visit per criteria met

ICU Covid + ICU Intubated Covid + Inpt Discharged Covid + Covid + Inpatient Covid + All Expired Covid + Covid Tested Distinct Patient Count 6,629 2,734 527 2,356 347 60,900 401 86% of Inpt Covid (+) 19% of Inpt Covid (+) 13% of Inpt Covid (+) 6% of Covid (+) **Distinct Visit Counts** Distinct Visit Counts Distinct Visit Counts Distinct Visit Counts **Distinct Visit Counts Distinct Visit Counts** 8,352 535 102,500 2,973 348 2,580 Distinct Patient Counts