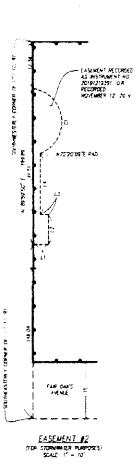

|

### **TRACT NO. 82690**

IN THE CITY OF PASADENA COUNTY OF LOS ANGELES STATE OF CALIFORNA

FOR CONDOMINUM PURPOSES



#9670070071 #9670070071 #9673673671 #8675070077

#### <u>LEGEND</u>

BUDIANON AND DINEAL'S SUBDIVISION, W.R. 10-67 #1

RECORD OF SURVEY, BOOK 269, PAGE 60.

SEE SHEET 4 FOR OTHER EASTMENTS AFFECTING THIS SERBOWSON

TRACT No 081002, M.B. 1315-45-46.

MOICATES THE BOUNDARY OF THE LAND BEING SUBDIMOED BY THIS WAR

## **TRACT NO. 82690**

IN THE CITY OF PASADENA COUNTY OF LOS ANGELES STATE OF CALIFORNIA

FOR COMPONENTUR PURPOSES







(FOR MORESS AND EDIESS PURPOSES)
SEALE 1" \* 20"

AREA OF EASEMENT = 1814 SQ 77

| UNE TABLE |                |          |  |  |  |
|-----------|----------------|----------|--|--|--|
| LML       | WARK           | DESTANCE |  |  |  |
| Į.)       | W00,000 J0_A   | 4.11     |  |  |  |
| u         | MINISTE        | 798      |  |  |  |
| LJ        | אל קול ססוקסאו | 2 22'    |  |  |  |
| Į.e       | 305 FC. BON    | 16.36    |  |  |  |
| 1.5       | HOU DO DO E    | 14.76    |  |  |  |
| i.e       | \$77.25.31 19  | 4.75     |  |  |  |
| L7        | 956770108°F    | 4 75     |  |  |  |
| LE        | 224.40,33,A    | 776.     |  |  |  |
| L#        | \$7307 43 W    | 5.26     |  |  |  |
| LID       | \$79.25 31 14  | 1082     |  |  |  |
| Lit       | \$0000 10 K    | 10.00    |  |  |  |
|