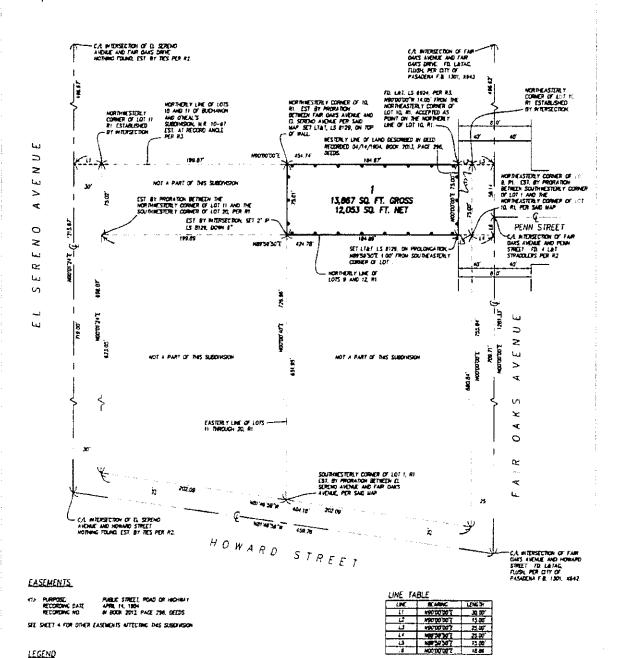

## **TRACT NO. 82690**

N THE CITY OF PASADONA COUNTY OF LOS ANGELES STATE OF CALIFORNA

BEING A SUBDIMISION OF A PORTION OF LOT 10 OF BUCHANON AND O'MEAL'S SUBDIMISION, AS PER MAP RECORDED IN BOOK 10, PAGE 67, OF MISCELLINEOUS RECORDS, IN THE OFFICE OF THE COUNTY RECORDER OF SAID COUNTY.