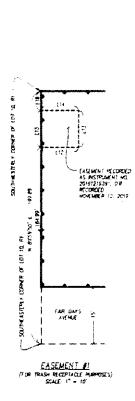

|

### **TRACT NO. 82690**

IN THE CITY OF PASADENA COUNTY OF LOS ANGELES STATE OF CALIFORNA

FOR CONDOMINUM PURPOSES



#9670070071 #9670070071 #9673673671 #8675070077

#### <u>LEGEND</u>

BUDIANON AND DINEAL'S SUBDIVISION, W.R. 10-67 #1

RECORD OF SURVEY, BOOK 269, PAGE 60.

SEE SHEET 4 FOR OTHER EASTMENTS AFFECTING THIS SERBOWSON

TRACT No 081002, M.B. 1315-45-46.

MOICATES THE BOUNDARY OF THE LAND BEING SUBDIMOED BY THIS WAR

## **TRACT NO. 82690**

IN THE CITY OF PASADENA COUNTY OF LOS ANGELES STATE OF CALIFORNIA

FOR COMPONENTUR PURPOSES







(FOR MORESS AND EDIESS PURPOSES)
SEALE 1" \* 20"

AREA OF EASEMENT = 1814 SQ 77

| UNE TABLE |                |          |  |  |  |
|-----------|----------------|----------|--|--|--|
| LML       | WARK           | DESTANCE |  |  |  |
| Į.)       | W00,000 J0_A   | 4.11     |  |  |  |
| u         | MINISTE        | 798      |  |  |  |
| LJ        | אל קול ססוקסאו | 2 22'    |  |  |  |
| Į.e       | 305 FC. BON    | 16.36    |  |  |  |
| 1.5       | HOU DO DO E    | 14.76    |  |  |  |
| i.e       | \$77.25.31 19  | 4.75     |  |  |  |
| L7        | 956770108°F    | 4 75     |  |  |  |
| LE        | 224.40,33,A    | 776.     |  |  |  |
| L#        | \$7307 43 W    | 5.26     |  |  |  |
| LID       | \$79.25 31 14  | 1082     |  |  |  |
| Lit       | \$0000 10 K    | 10.00    |  |  |  |