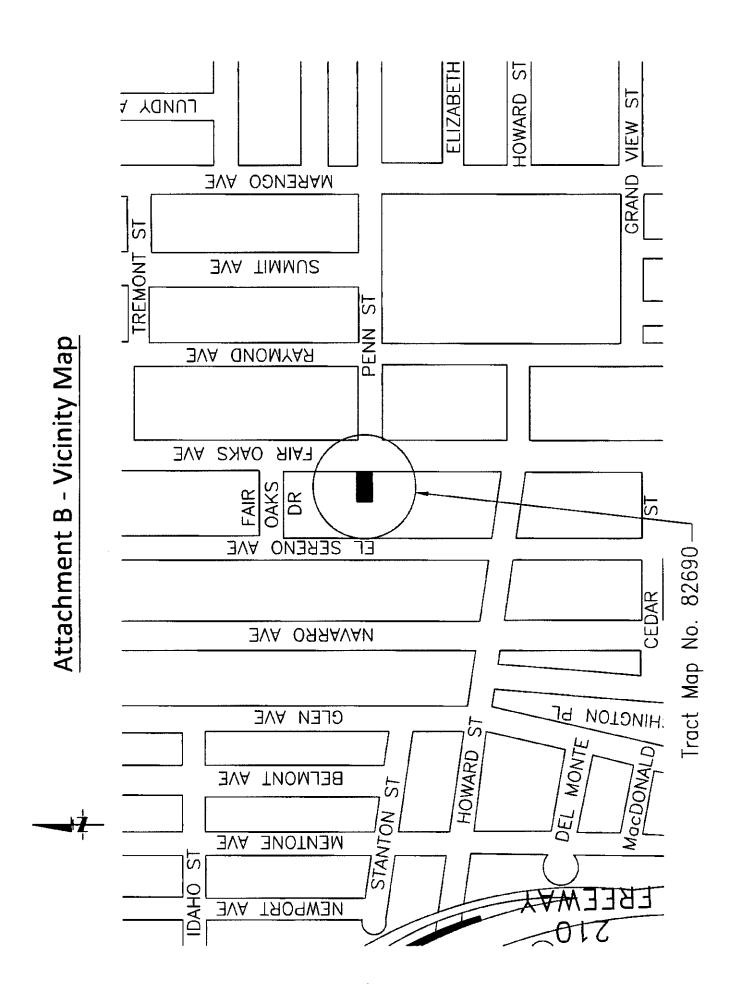

#### **RESOLUTION NO.**

A RESOLUTION OF THE CITY COUNCIL OF THE CITY OF PASADENA
APPROVING FINAL TRACT MAP NO. 082690
FOR THE CREATION OF SEVEN AIR PARCELS FOR RESIDENTIAL CONDOMINIUM
PURPOSES AT 1665 NORTH FAIR OAKS AVENUE

NOW, THEREFORE, BE IT RESOLVED by the City Council of the City of Pasadena as follows:

- 1. That Final Tract Map No. 082690, for the creation of seven residential air parcels for condominium purposes at 1665 North Fair Oaks Avenue, presented herewith, is approved; and
- 2. The City Clerk is authorized and directed to execute the Certificate on the map showing the City's approval of said map.