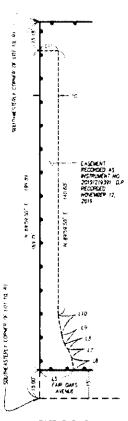

|

### **TRACT NO. 82690**

IN THE CITY OF PASADENA COUNTY OF LOS ANGELES STATE OF CALIFORNA

FOR CONDOMINUM PURPOSES



#9670070071 #9670070071 #9673673671 #8675070077

#### <u>LEGEND</u>

BUDIANON AND DINEAL'S SUBDIVISION, W.R. 10-67 #1

RECORD OF SURVEY, BOOK 269, PAGE 60.

SEE SHEET 4 FOR OTHER EASTMENTS AFFECTING THIS SERBOWSON

TRACT No 081002, M.B. 1315-45-46.

MOICATES THE BOUNDARY OF THE LAND BEING SUBDIMOED BY THIS WAR

## **TRACT NO. 82690**

IN THE CITY OF PASADENA COUNTY OF LOS ANGELES STATE OF CALIFORNIA

FOR COMPONENTUR PURPOSES







(FOR MORESS AND EDIESS PURPOSES)
SEALE 1" \* 20"

AREA OF EASEMENT = 1814 SQ 77

| UNE TABLE |                |          |  |  |  |
|-----------|----------------|----------|--|--|--|
| LML       | WARK           | DESTANCE |  |  |  |
| Į.)       | W00,000 J0_A   | 4.11     |  |  |  |
| u         | MINISTE        | 798      |  |  |  |
| LJ        | אל קול ססוקסאו | 2 22'    |  |  |  |
| Į.e       | 305 FC. BON    | 16.36    |  |  |  |
| 1.5       | HOU DO DO E    | 14.76    |  |  |  |
| i.e       | \$77.25.31 19  | 4.75     |  |  |  |
| L7        | 956770108°F    | 4 75     |  |  |  |
| LE        | 224.40,33,A    | 776.     |  |  |  |
| L#        | \$7307 43 W    | 5.26     |  |  |  |
| LID       | \$79.25 31 14  | 1082     |  |  |  |
| Lit       | \$0000 10 K    | 10.00    |  |  |  |
| 1