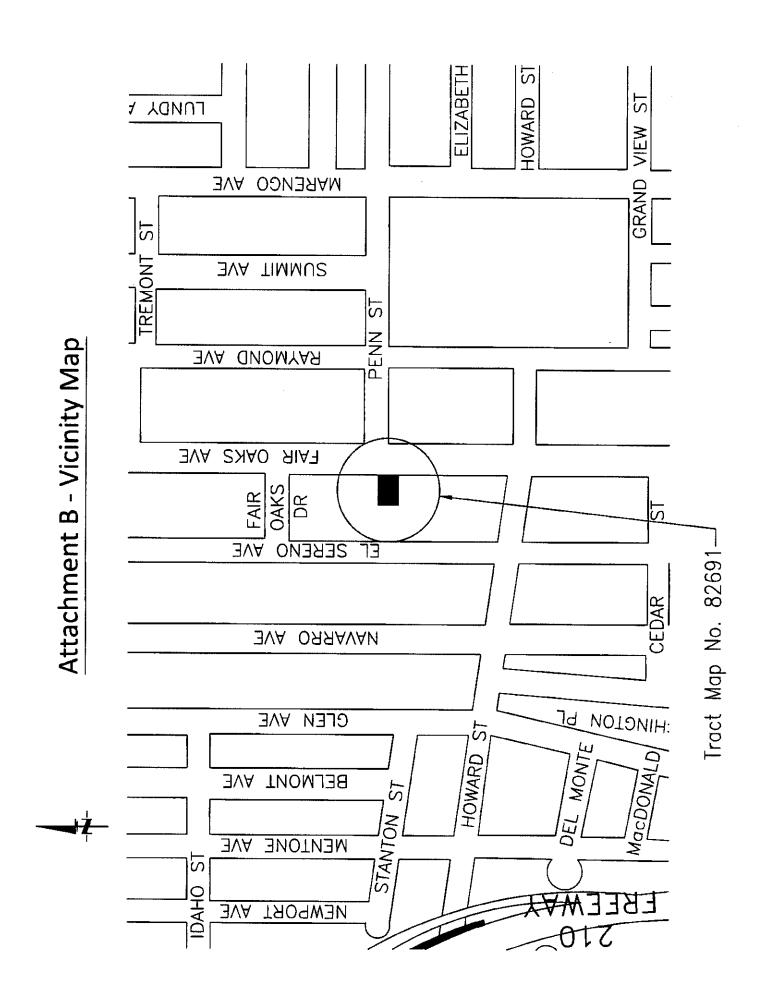

#### **RESOLUTION NO.**

A RESOLUTION OF THE CITY COUNCIL OF THE CITY OF PASADENA
APPROVING FINAL TRACT MAP NO. 082691
FOR THE CREATION OF NINE AIR PARCELS FOR RESIDENTIAL CONDOMINIUM
PURPOSES AT 1655 NORTH FAIR OAKS AVENUE

NOW, THEREFORE, BE IT RESOLVED by the City Council of the City of Pasadena as follows:

- That Final Tract Map No. 082691, for the creation of nine residential air parcels for condominium purposes at 1655 North Fair Oaks Avenue, presented herewith, is approved; and
- 2. The City Clerk is authorized and directed to execute the Certificate on the map showing the City's approval of said map.