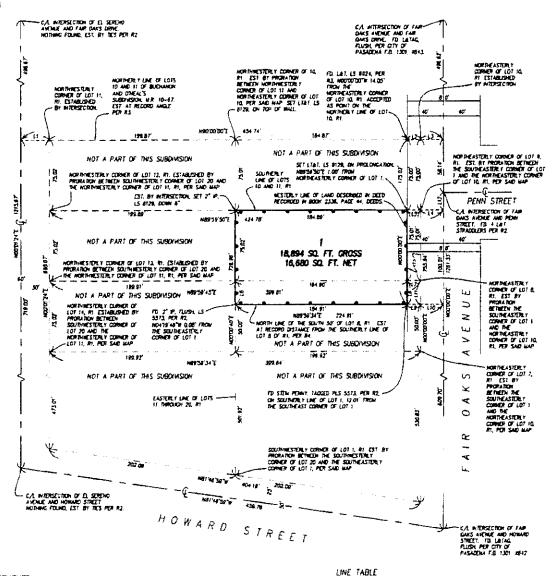

Deborah A. Wordham Deputy City Attorney ONE LOT 18,894 SQ. FT. SHEET I OF 4 SHEETS

# **TRACT NO. 82691**

IN THE CITY OF PASADENA COUNTY OF LOS ANGELES STATE OF CALIFORNIA

BEING A SUBDIVISION OF PORTIONS OF LOTS 8 AND 9 OF BUCHANON AND C'NEAL'S SUBDIVISION, AS PER MAP RECORDED IN BOOK 10, PAGE 87, OF INSCELLANEOUS RECORDS, IN THE OFFICE OF THE COUNTY RECORDER OF SAID COUNTY.