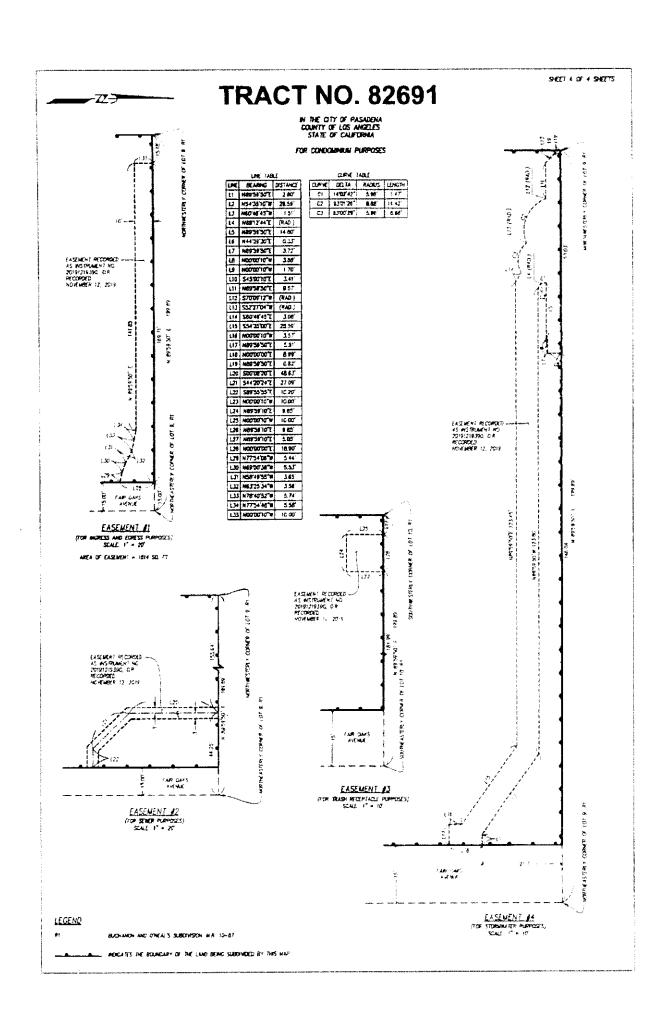

Deborah A. Wordham Deputy City Attorney ONE LOT 18,894 SQ. FT. SHEET I OF 4 SHEETS

# **TRACT NO. 82691**

IN THE CITY OF PASADENA COUNTY OF LOS ANGELES STATE OF CALIFORNIA

BEING A SUBDIVISION OF PORTIONS OF LOTS 8 AND 9 OF BUCHANON AND C'NEAL'S SUBDIVISION, AS PER MAP RECORDED IN BOOK 10, PAGE 87, OF INSCELLANEOUS RECORDS, IN THE OFFICE OF THE COUNTY RECORDER OF SAID COUNTY.