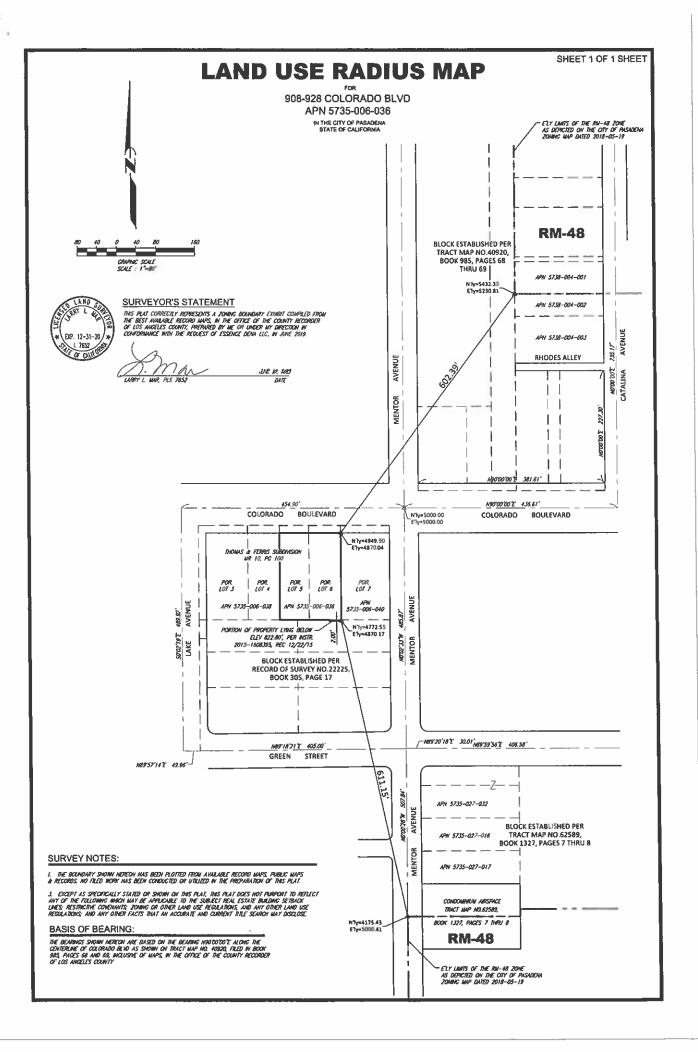

#### 908 E. Colorado Blvd. Location Map

- a) Identification of the applicable distance requirements as outlined in Section 17.50.066 D
   (5) "Location Requirements" of the Pasadena Municipal Code prepared by a licensed surveyor.
  - a. At this time, the City of Pasadena has not issued cannabis permits to testing laboratories or cultivation sites. Essence is not aware of any other retailer with a proposed location within 1,000 feet of 908 E. Colorado Blvd. See attached for Quality Mapping Service's 1,000 Foot Land Use Radius Map.
  - b. <u>See attached Larry L. Mar's Surveyor's Statement and 600 Foot Land Use Radius Map</u> that indicates Essence's proposed property (APN: 5735-006-036) is at least 600 feet from the nearest residentially zoned properties.
  - c. Essence's proposed property (APN: 5735-006-036) is a mixed-use zoning designation that does not contain a residential use. The property's zoning designation is CD-5 AD-2.
  - d. <u>See attached Quality Mapping Service's Statement</u> regarding the absence of any of the following within 600 feet from the nearest property line: childcare centers, in-homes (family day care home), youth-oriented facilities, church or faith congregations, or substance abuse centers. A 600-foot radius map is included as well.
  - e. <u>See attached Quality Mapping Service's Statement</u> regarding the absence of any of the following within 600 feet from the nearest property line: park, library, or K-12 school. A 600-foot radius map is included as well.
  - f. See attached for a list of the properties that fall within 600 feet of 908 E Colorado Blvd including the parcel numbers, address, and their existing land use and zoning classifications.
- b) Identification of all land uses and zoning classifications for all properties within the applicable distance requirements as outlined in Section 17.50.066 D (5) "Location Requirements" of the Pasadena Municipal Code.
  - a. PD-10 AD-2 (Planned Development, Alcohol Overlay)
  - b. CD-5 (Central District)
  - c. CD-5-LD-23 (Central District, Landmark)