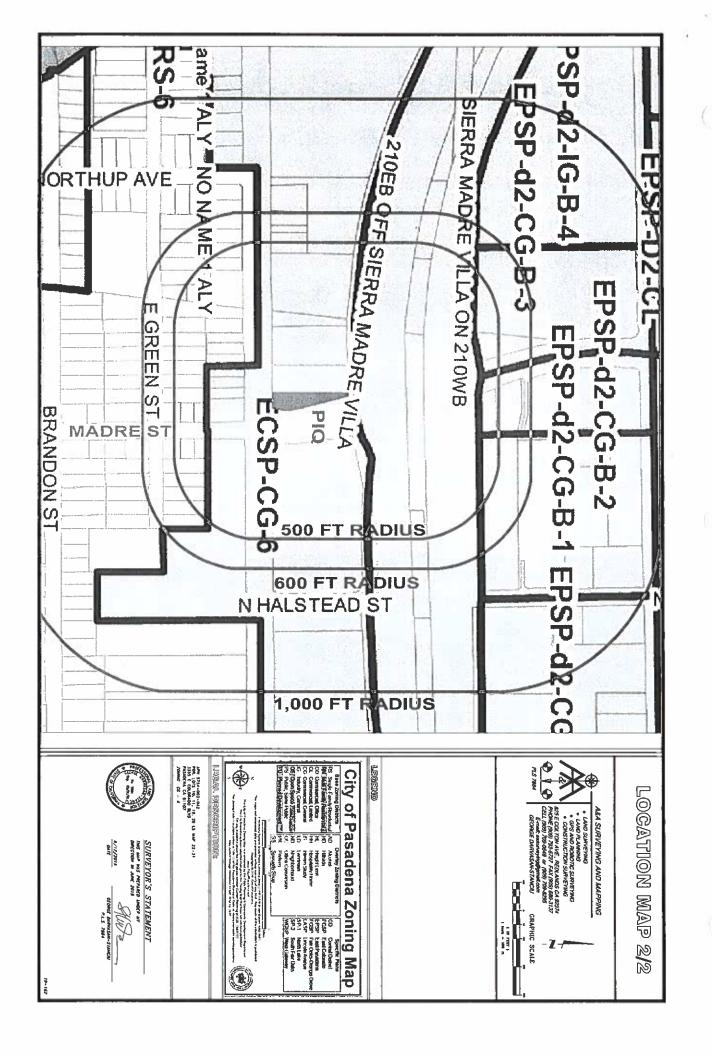

### CITY OF PASADENA CONDITIONAL USE PERMIT: CANNABIS RETAILER

Applicants:

**TONY FONG** 

Business Name:

VARDA

Project Address:

3355 EAST COLORADO BOULEVARD, PASADENA, CA 91107

## **LOCATION MAP**

#### MAPPING CERTIFICATION STATEMENT

| GEO      | RGE DARVASAN STANCIU has conducted an investigation and review to identify all                                                                                                                                                                                                                   |
|----------|--------------------------------------------------------------------------------------------------------------------------------------------------------------------------------------------------------------------------------------------------------------------------------------------------|
| sensitiv | ve receptors that surround the property located at 3355 E COLORADO BLVD                                                                                                                                                                                                                          |
|          | PASADENA CA 91107                                                                                                                                                                                                                                                                                |
| This re  | view has been conducted to the best of our ability and is reflected in the 600' and 100' Land Use Map                                                                                                                                                                                            |
| provide  | ed, using the following method: GPS, TOTAL STATION (ROBOTIC) AND DRONE SURVEY                                                                                                                                                                                                                    |
|          | bis retailers may be permitted only in the CO, CL, CG, CD an IG zoning districts and shall comply with the ng distance separation requirements:                                                                                                                                                  |
| 1.       | No retailer shall be established within 1,000 feet, measured from the nearest property lines of each of the affected parcels, of any other cannabis retailer or cultivation site, or within 500 feet of any testing laboratory; [NONE_FOUND]                                                     |
| 2,       | No retailer shall be established or located within 600 feet, measured from the nearest property lines of each of the affected parcels, of any existing residential zone; [ NONE FOUND ]                                                                                                          |
| 3.       | No retailer shall be established or located within a mixed-use development project containing a residential component; <a href="MONE FOUND">[ NONE FOUND</a>                                                                                                                                     |
| 4.       | No retailer shall be established or located within 600 feet, measured from the nearest property lines of each of the affected parcels, of any childcare center, in-home (family day-care home), youth-oriented facility, church or faith congregation, or substance abuse center; [ NONE FOUND ] |
| 5.       | No retailer shall be established or located within 600 feet, measured from the nearest property lines of each of the affected parcels, of any park, library or K-12 school; [NONE_FOUND]                                                                                                         |
|          | y certify that the above information and land use map being provided for this investigation is true and to the best of my knowledge and ability.                                                                                                                                                 |
| Name:    | GEORGE DARVASAN STANCIU Date: 6/17/2019                                                                                                                                                                                                                                                          |