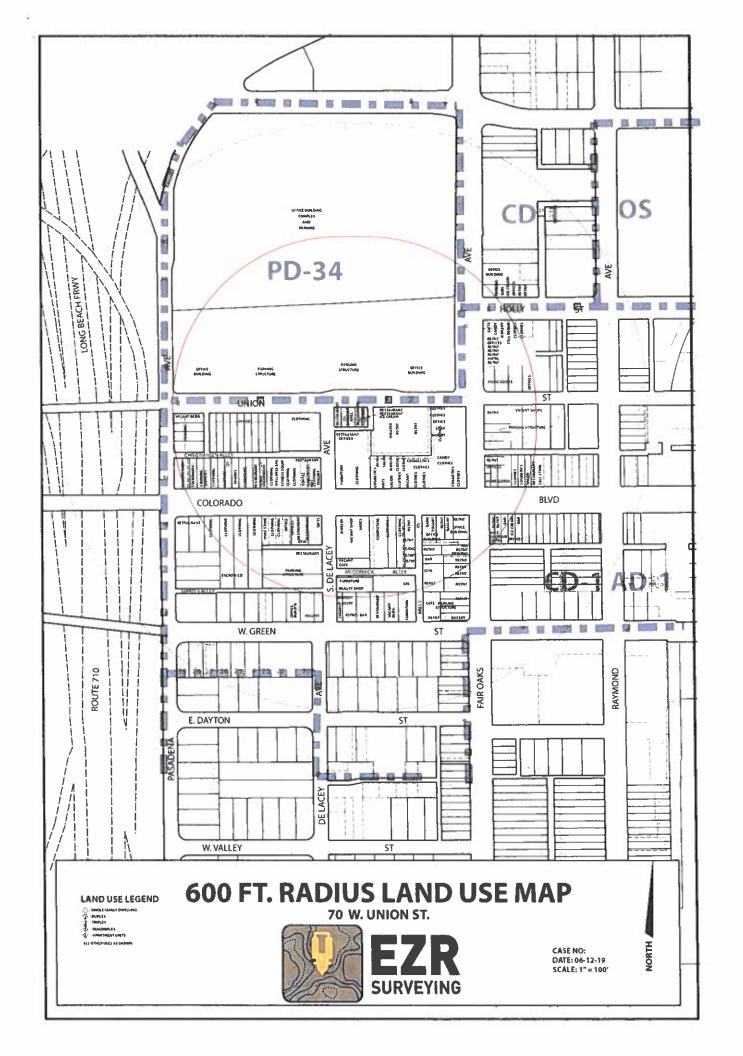

## RADIUS MAP CERTIFICATION STATEMENT CITY OF PASADENA

EZR Surveying LLC has conducted a research investigation and review to identify all the sensitive receptors that surround the property located at 70 W UNION ST, PASADENA, CA.

This review has been conducted to the best of our ability and is reflected in the 600' & 1000' Land Use Map provided, utilizing the following methods:

- A physical inspection of each parcel of land within a 600 foot radius of the site to identify the specific land uses
- Internet research using various databases, such as Google Earth

Cannabis retailers shall be permitted in only the CO, CL, CG, CD and IG zoning districts and shall be subject to the following requirements:

- A. No retailer shall be established or located within 1,000 feet, measured from the nearest property lines of each of the affected parcels, of any other cannabis retailer or cultivation site, or within 500 feet of any testing laboratory; NONE WERE EVIDENT
- B. No retailer shall be established or located within 600 feet, measured from the nearest property lines of each of the affected parcels, of any existing residential zone; **NONE WERE EVIDENT**
- No retailer shall be established or located within a mixed-use development project containing a residential use component; NONE WERE EVIDENT
- D. No retailer shall be established or located within 600 feet, measured from the nearest property lines of each of the affected parcels, of any childcare center, in-home (family of day care home), youth-oriented facility, church or faith congregation, or substance abuse center; NONE WERE EVIDENT
- E. No retailer shall be established or located within 600 feet, measured from the nearest property lines of each of the affected parcels, of any park, library, or K-12 school; **NONE WERE EVIDENT**
- F. Retailers shall be required to comply with all zoning, land use and development regulations applicable to the underlying zoning district in which they are permitted to establish and operate as set forth in the Pasadena Municipal Code. **NONE WERE EVIDENT**