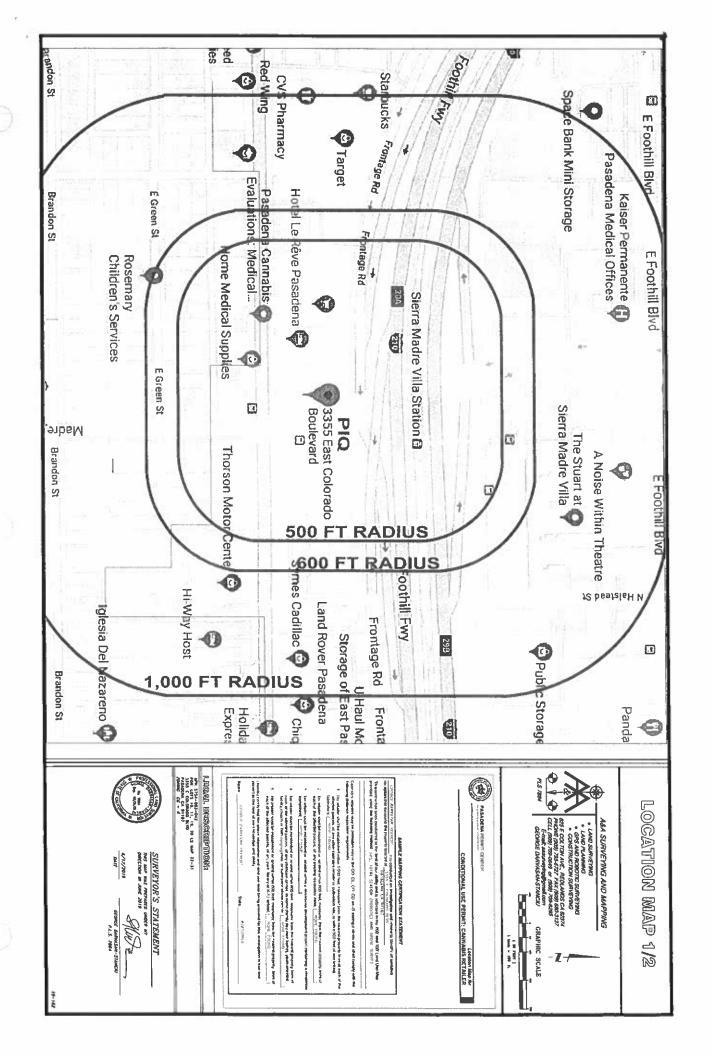

### CITY OF PASADENA CONDITIONAL USE PERMIT: CANNABIS RETAILER

Applicants:

**TONY FONG** 

Business Name:

VARDA

Project Address:

3355 EAST COLORADO BOULEVARD, PASADENA, CA 91107

## **LOCATION MAP**

#### MAPPING CERTIFICATION STATEMENT

| GEO      | RGE DARVASAN STANCIU has conducted an investigation and review to identify all                                                                                                                                                                                                                   |
|----------|--------------------------------------------------------------------------------------------------------------------------------------------------------------------------------------------------------------------------------------------------------------------------------------------------|
| sensitiv | ve receptors that surround the property located at 3355 E COLORADO BLVD                                                                                                                                                                                                                          |
|          | PASADENA CA 91107                                                                                                                                                                                                                                                                                |
| This re  | view has been conducted to the best of our ability and is reflected in the 600' and 100' Land Use Map                                                                                                                                                                                            |
| provide  | ed, using the following method: GPS, TOTAL STATION (ROBOTIC) AND DRONE SURVEY                                                                                                                                                                                                                    |
|          | bis retailers may be permitted only in the CO, CL, CG, CD an IG zoning districts and shall comply with the ng distance separation requirements:                                                                                                                                                  |
| 1.       | No retailer shall be established within 1,000 feet, measured from the nearest property lines of each of the affected parcels, of any other cannabis retailer or cultivation site, or within 500 feet of any testing laboratory; [NONE_FOUND]                                                     |
| 2,       | No retailer shall be established or located within 600 feet, measured from the nearest property lines of each of the affected parcels, of any existing residential zone; [ NONE FOUND ]                                                                                                          |
| 3.       | No retailer shall be established or located within a mixed-use development project containing a residential component; <a href="MONE FOUND">[ NONE FOUND</a>                                                                                                                                     |
| 4.       | No retailer shall be established or located within 600 feet, measured from the nearest property lines of each of the affected parcels, of any childcare center, in-home (family day-care home), youth-oriented facility, church or faith congregation, or substance abuse center; [ NONE FOUND ] |
| 5.       | No retailer shall be established or located within 600 feet, measured from the nearest property lines of each of the affected parcels, of any park, library or K-12 school; [NONE_FOUND]                                                                                                         |
|          | y certify that the above information and land use map being provided for this investigation is true and to the best of my knowledge and ability.                                                                                                                                                 |
| Name:    | GEORGE DARVASAN STANCIU Date: 6/17/2019                                                                                                                                                                                                                                                          |