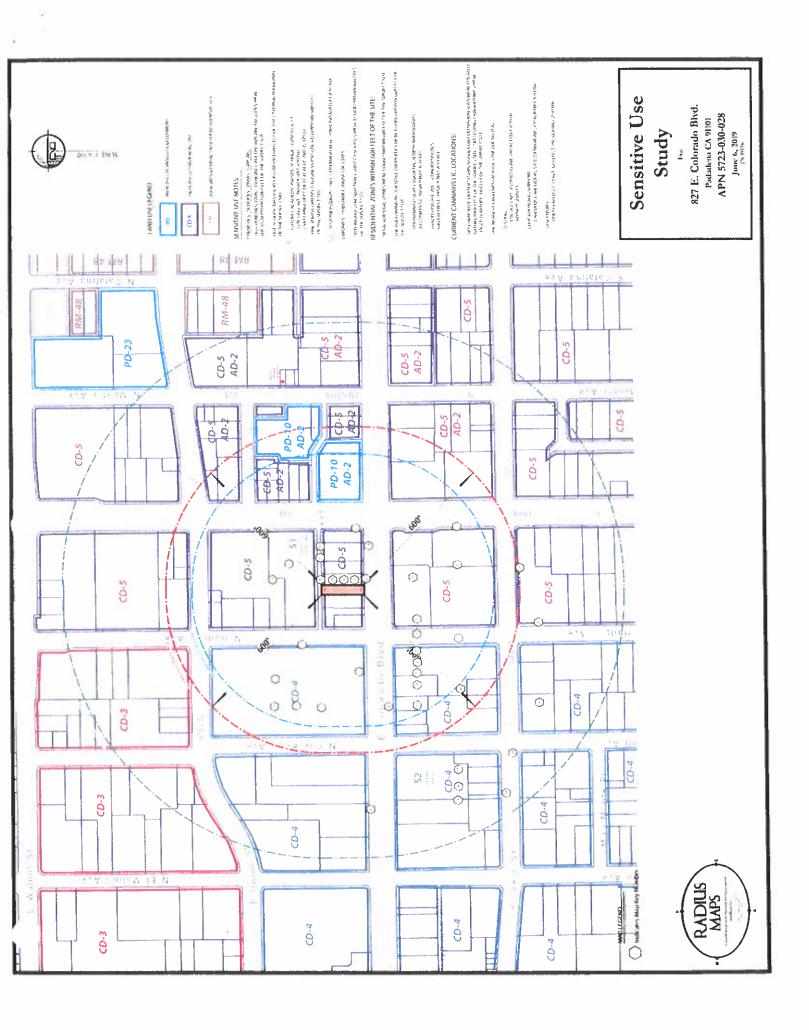

# SweetFlower Pasadena

June 10, 2019

827 E. Colorado Blvd. Pasadena, CA 91101

Timothy Dodd Malibu Green 10000 Culver Blvd. Culver City, CA 91101

Dear Mr. Dodd:

Thank you for choosing RADIUS MAPS for your Sensitive Use Study documents. Our study determined the following:

- The zoning of your proposed cannabis site is: CD-5
- No cannabis retailer or cultivation site was found within 1000 feet of the exterior boundary of the subject site.
- No cannabis testing laboratory was found within 500 feet of the exterior boundary of the subject site.
- No residential zones were found within 600 feet of the exterior boundary of the subject site.
- No childcare center or in-home family day care home was found within 600 feet of the exterior boundary of the subject site.
- One youth-oriented business was identified within 600 feet of the exterior boundary of the subject site:
  - Test Prep Gurus
     790 E Colorado Blvd. #900, Pasadena CA 91101
- No church or faith congregation was found within 600 feet of the exterior boundary of the subject site.

- No substance abuse center was found within 600 feet of the exterior boundary of the subject site.
- One school was identified within 600 feet of the exterior boundary of the subject site:
  - Futures Academy (Private School Grades 6 to 12)
     35 N Lake Ave., Pasadena CA 91101
     (California Dept. of Education Private School Affidavit #237938)
- No park or library was found within 600 feet of the exterior boundary of the subject site.

# Sensitive Use Study

Prepared from public records maintained in the Office of The County Property Assessor of Los Angeles California

For

827 E. Colorado Blvd. Pasadena, CA 91101

APN: 5723-030-028

Prepared for:

## Sensitive Use Study Statement of Methodology

Base maps and record land use descriptions were obtained from the latest available version of ArcGis and the Los Angeles County Property Assessor, within the area described and for a distance of Six Hundred (600) feet from the exterior boundaries of the property located at:

827 E. Colorado Blvd. Pasadena, CA 91101

APN: 5723-030-028

In addition, land use data for individual parcels was obtained from publicly available business license records, online resources, digital geomatics and ground level geospatial photography. Data was analysed and the locations were plotted to identify sensitive uses within the study area.