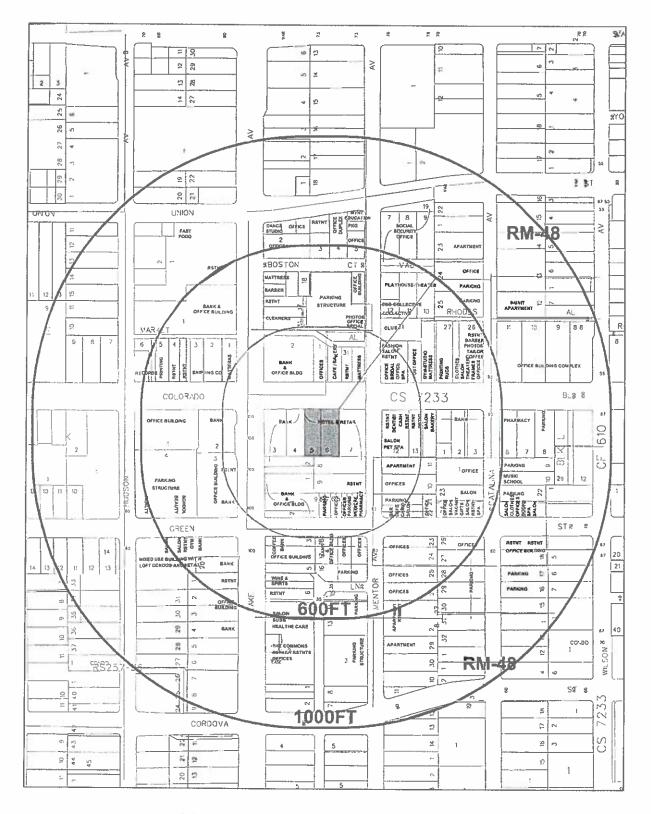

#### 600 FT. & 1000 FT. RADIUS MAP 908 E. COLORADO BLVD,

CASE NO: DATE: 01-07-19 SCALE: 1" = 220'

QMS 19-097

Quality Mapping Service has conducted a research investigation and review to identify all the sensitive receptors that surround the property located at 908 E. COLORADO BLVD, PASADENA, CA within 600' & any other Cannabis facilities within 1000'.

The procedures and process of this review have been conducted to the best of our ability and is reflected in the 600' & 1000' Land Use Map provided, utilizing the following methods:

Research utilizing various online resources such as the Los Angeles County Tax Assessor, Google and Google Earth

As it relates to identifying specific land uses such as Park, Library, K-12 school, child-care center, in-home daycare, youth oriented facility, church or faith congregation, substance abuse treatment center, NONE WERE EVIDENT.

As it relates to identifying any existing residential zone within 600' from the nearest property line of each of the affected parcels, it is too close for our offices to determine from Lot 6 (NE corner) to RM-48. Please seek the services of a licensed Civil Engineer/ Surveyor.

As it relates to identifying Cannabis uses such as Retailer or Microbusiness Commercial Cannabis Activity having on-site retail sites, **NONE WERE EVIDENT**.

We hereby certify that the above information and Land Use Map being provided for this investigation is correct and true to the best of our knowledge and ability.

Date

Peter Elias

| PROJECT ADDF | RESS: 908 E COLORADO BLVD – 600FT LIST OF USES<br>Situs Address Full | Land Use                         | Zoning |
|--------------|----------------------------------------------------------------------|----------------------------------|--------|
| 5723-030-024 | 17 N LAKE AVE, PASADENA, CA 91101                                    | MATTRESS STORE                   | CD-5   |
|              | 865 COLORADO BVLD PASADENA, CA 91101                                 |                                  |        |
| 5723-030-025 | 855 E COLORADO BLVD, PASADENA, CA 91101-2106                         | SHIPPING COMPANY, STORE BUILDING | CD-5   |
| 5723-030-026 | 839-845 E COLORADO BLVD, PASADENA, CA 91101                          | SHIPPING COMPANY, COMMERCIAL LOT | CD-5   |
| 5723-030-027 | 829 E COLORADO BLVD, PASADENA, CA 91101                              | RESTAURANT                       | CD-5   |
| 5723-030-028 | 825-827 E COLORADO BLVD, PASADENA, CA 91101-2106                     | RESTAURANT, STORE BUILDING       | CD-5   |
| 5723-030-029 | 815-817 E COLORADO BLVD, PASADENA, CA 91101-2106                     | PRINTING                         | CD-5   |
| 5723-030-030 | 811 E COLORADO BLVD, PASADENA, CA 91101                              | PARKING LOT, STORE BUILDING      | CD-5   |
|              | 28 HUDSON BLVD, PASADENA, CA 91101                                   |                                  |        |
| 5723-030-031 | 803-805 E COLORADO BLVD, PASADENA, CA 91101                          | RECORDS                          | CD-5   |
| 5723-030-050 | 83-99 N LAKE AVE, PASADENA, CA 91101                                 | FAST FOOD, RESTAURANT            | CD-5   |
|              | 844 UNION ST PASADENA, CA 91101                                      |                                  |        |
| 5723-030-054 | 35 N LAKE AVE 280, PASADENA, CA 91101-1890                           | OFFICE BUILDING                  | CD-5   |
| 5734-013-026 | 860 E COLORADO BLVD, PASADENA, CA 91101-2107                         | BANK                             | CD-5   |
| 5734-013-027 | 55 S LAKE AVE, PASADENA, CA 91101-2676                               | OFFICE BUILDING                  | CD-5   |
| 5734-035-005 | 95 S LAKE AVE, PASADENA, CA 91101-2679                               | BANK/OFFICE BUILDING             | CD-5   |
| 5734-035-008 | 123 S LAKE AVE, PASADENA, CA 91101-2604                              | CONDOMINIUM                      | CD-5   |
| 5734-035-025 | 99 S LAKE AVE, PASADENA, CA 91101-4701                               | CONDOMINIUM                      | CD-5   |
| 5734-038-001 | 840 E GREEN ST 109, PASADENA, CA 91101-5429                          | CONDOMINIUM                      | CD-5   |
| 5734-038-002 | 840 E GREEN ST 111, PASADENA, CA 91101-5429                          | CONDOMINIUM                      | CD-5   |
| 5734-038-003 | 840 E GREEN ST 113, PASADENA, CA 91101-5429                          | CONDOMINIUM                      | CD-5   |
| 5734-038-004 | 840 E GREEN ST 116, PASADENA, CA 91101-5429                          | CONDOMINIUM                      | CD-5   |
| 5734-038-005 | 840 E GREEN ST 117, PASADENA, CA 91101-5429                          | CONDOMINIUM                      | CD-5   |
| 5734-038-006 | 840 E GREEN ST 119, PASADENA, CA 91101-5429                          | CONDOMINIUM                      | CD-5   |
| 5734-038-007 | 840 E GREEN ST 120, PASADENA, CA 91101-5429                          | CONDOMINIUM                      | CD-5   |
| 5734-038-008 | 840 E GREEN ST 121, PASADENA, CA 91101-5429                          | CONDOMINIUM                      | CD-5   |
| 5734-038-009 | 840 E GREEN ST 122, PASADENA, CA 91101-5429                          | CONDOMINIUM                      | CD-5   |
| 5734-038-010 | 840 E GREEN ST 123, PASADENA, CA 91101-5429                          | CONDOMINIUM                      | CD-5   |
| 5734-038-011 | 840 E GREEN ST 124, PASADENA, CA 91101-5429                          | CONDOMINIUM                      | CD-5   |
| 5734-038-012 | 840 E GREEN ST 125, PASADENA, CA 91101-5429                          | CONDOMINIÚM                      | CD-5   |
| 5734-038-013 | 840 E GREEN ST 126, PASADENA, CA 91101-5429                          | CONDOMINIUM                      | CD-5   |
| 5734-038-014 | 840 E GREEN ST 127, PASADENA, CA 91101-5430                          | CONDOMINIUM                      | CD-5   |
| 5734-038-015 | 840 E GREEN ST 128, PASADENA, CA 91101-5430                          | CONDOMINIUM                      | CD-5   |
| 5734-038-016 | 840 E GREEN ST 129, PASADENA, CA 91101-5430                          | CONDOMINIUM                      | CD-5   |
| 5734-038-017 | 840 E GREEN ST 130, PASADENA, CA 91101-5430                          | CONDOMINIUM                      | CD-5   |
| 5734-038-018 | 840 E GREEN ST 131, PASADENA, CA 91101-5430                          | CONDOMINIUM                      | CD-5   |
|              |                                                                      |                                  |        |