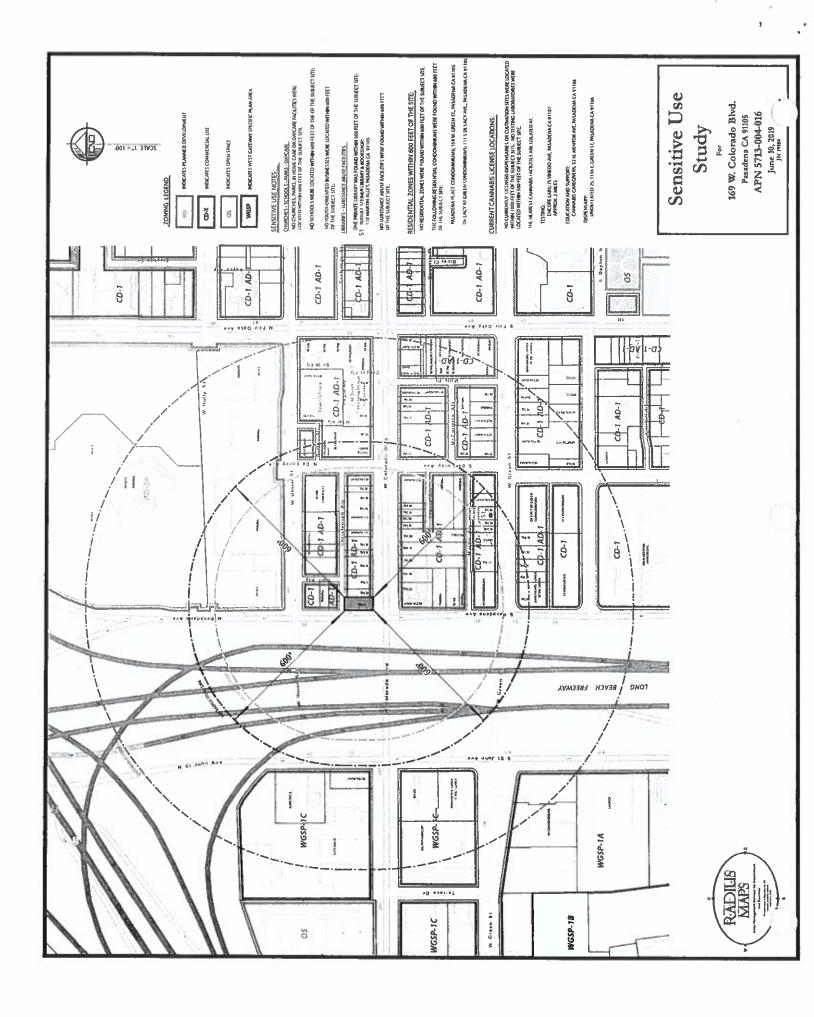

Dear Mr. Francoeur:

Thank you for choosing RADIUS MAPS for your Sensitive Use Study documents. Our study determined the following:

- The zoning of your proposed cannabis site is: CD-1 AD-1
- No cannabis retailer or cultivation site was found within 1000 feet of the exterior boundary of the subject site.
- No cannabis testing laboratory was found within 500 feet of the exterior boundary of the subject site.
- No residential zones were found within 600 feet of the exterior boundary of the subject site.
- No childcare center or in-home family day care home was found within 600 feet of the exterior boundary of the subject site.
- No youth-oriented facility was identified within 600 feet of the exterior boundary of the subject site.
- No church or faith congregation was found within 600 feet of the exterior boundary of the subject site.

- No substance abuse center was found within 600 feet of the exterior boundary of the subject site.
- No school was found within 600 feet of the exterior boundary of the subject site.
- No park was found within 600 feet of the exterior boundary of the subject site.
- One library was identified within 600 feet of the exterior boundary of the subject site:
  - Rudolf Steiner Library & Bookshop
     110 Martin Alley, Pasadena CA 91105

# Sensitive Use Study

Prepared from public records maintained in the Office of The County Property Assessor of Los Angeles California

For

169 W. Colorado Blvd. Pasadena, CA 91105

APN: 5713-004-016

Prepared for:

## Sensitive Use Study Statement of Methodology

Base maps and record land use descriptions were obtained from the latest available version of ArcGis and the Los Angeles County Property Assessor, within the area described and for a distance of Six Hundred (600) feet from the exterior boundaries of the property located at:

169 W. Colorado Blvd. Pasadena, CA 91105

APN: 5713-004-016

In addition, land use data for individual parcels was obtained from publicly available business license records, online resources, digital geomatics and ground level geospatial photography. Data was analysed and the locations were plotted to identify sensitive uses within the study area.