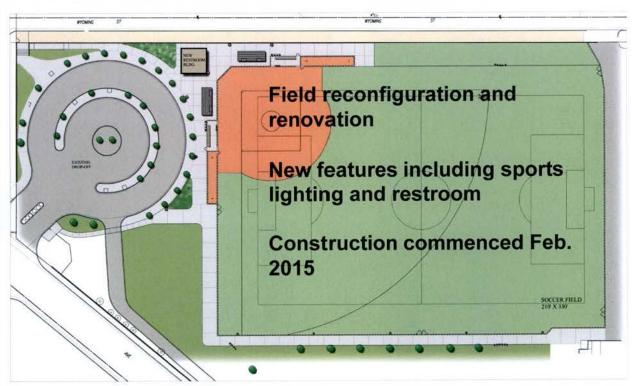

## Muir High School Sports Field Improvements Project

### **SECOND PHASE OF WORK**

**New Restroom** 

Includes provisions for storage and concession

DSA plan submittal – April 2016

Construction - 2017