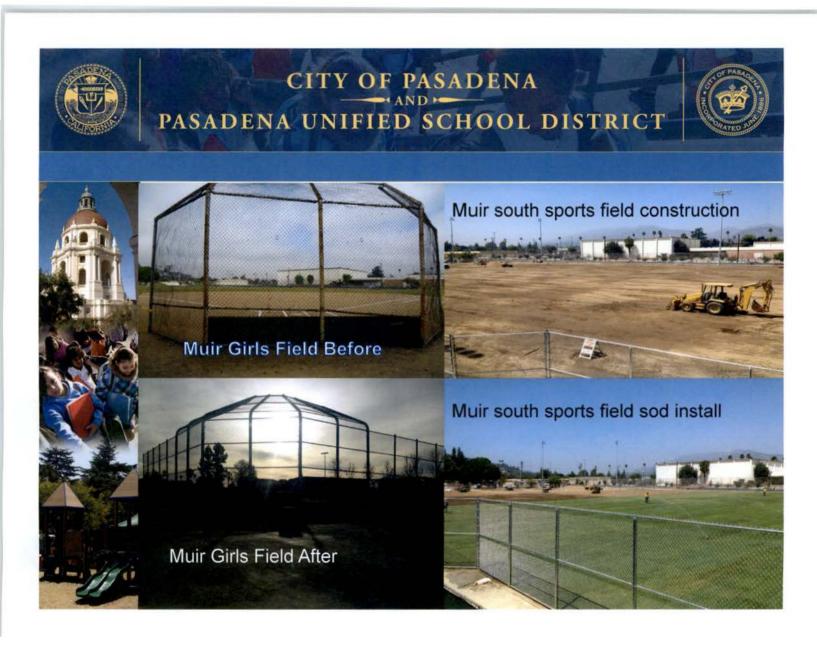

on February 29, 2016
  - Washington Gym: not yet filed by the City
- Programmed by the City of Pasadena Human Services and Recreation Department after 5 p.m. during the week and on weekends
- Activities will include:
  - School-age after school fitness programs
  - Expanded organized youth sports opportunities
  - Adult fitness and sports
- McKinley Gym is located in a park deficit portion of the City and will provide valuable recreational space for residents



McKinley Gym Construction Site Mayor Tornek & Superintendent McDonald







Electrical and Plumbing. All site utilities are complete with the exception of city tie-ins. Anticipated completion date is June 2016. Gym includes bleachers and office spaces.













## Muir High School Sports Field Improvements Project















## PASADENA UNIFIED SCHOOL DISTRICT







### **SECOND PHASE OF WORK**

**New Restroom** 

Includes provisions for storage and concession

DSA plan submittal – April 2016

Construction - 2017



# PASADENA UNIFIED SCHOOL DISTRICT





#### QUESTIONS...



PUSD hosts 2016 State of the City Address at McKinley Gym