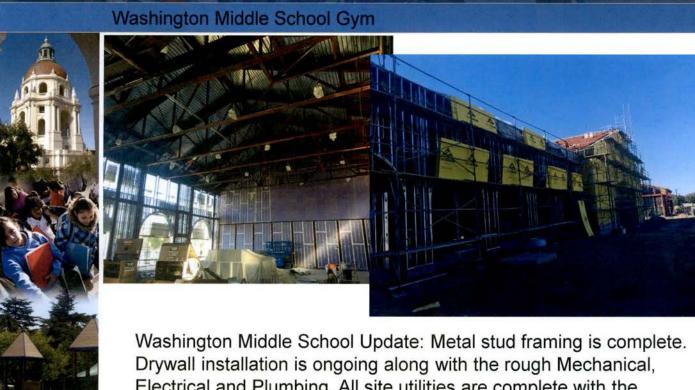

McKinley Gym Construction Site Mayor Tornek & Superintendent McDonald

Electrical and Plumbing. All site utilities are complete with the exception of city tie-ins. Anticipated completion date is June 2016. Gym includes bleachers and office spaces.