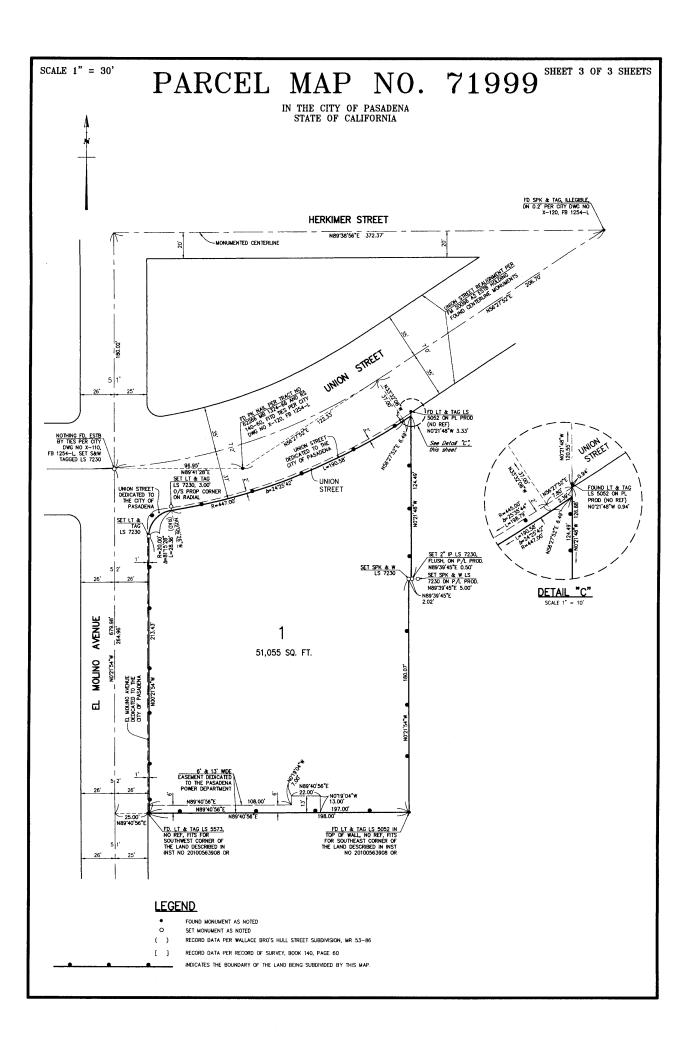

The developer's surveyor completed the final map which has been reviewed and approved by the City's consultant licensed surveyor. Said map, as shown in Attachment A, is now ready for the City Council's approval prior to recordation in the office of the Los Angeles County Registrar-Recorder/County Clerk. An inspection for the boundary monuments was performed in October 2013. All monuments were found to be set as shown on the map. The developer has complied with or provided surety for all the conditions of approval required by the City, including monumentation. Included among these conditional requirements were various dedications of easements for street purposes.

The southeast corner of Union Street and El Molino Avenue currently has a 10-foot radius property line. In order to accommodate an Americans with Disabilities Act (ADA) compliant curb ramp, the applicant shall dedicate to the City the land necessary to provide a 20-foot radius property line corner rounding at the southeast corner of Union Street and El Molino Avenue.

Union Street has an existing eight-foot wide sidewalk. The applicant shall dedicate to the City a two-foot strip of land along the Union Street frontage of the subject property for street purposes to facilitate a ten-foot wide sidewalk.

El Molino Avenue has an existing ten-foot wide sidewalk. Nine feet of the existing tenfoot wide sidewalk is located in the public right-of-way while the remaining one foot is in private property. The applicant shall dedicate to the City a one-foot strip of land along the El Molino Avenue frontage of the subject property for street purposes.

The three abovementioned dedications are shown on the Final Parcel Map for this development and are recommended for acceptance by the City Council. The Planning and Community Development Department is currently processing Building Permit BLD2013-01155 for the construction of a mixed-use building with 118 residential units. Construction is tentatively scheduled to start in early 2014.

Approved as to form:

Brad L. Fuller

**Assistant City Attorney** 

1 PARCEL 51,055 S.F.