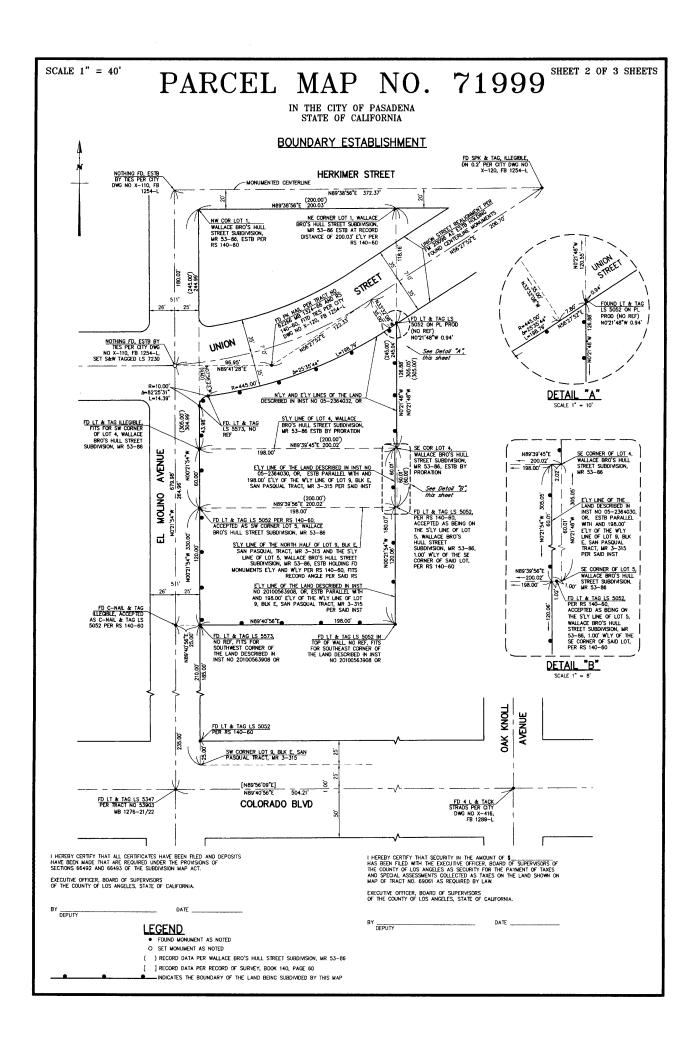

The developer's surveyor completed the final map which has been reviewed and approved by the City's consultant licensed surveyor. Said map, as shown in Attachment A, is now ready for the City Council's approval prior to recordation in the office of the Los Angeles County Registrar-Recorder/County Clerk. An inspection for the boundary monuments was performed in October 2013. All monuments were found to be set as shown on the map. The developer has complied with or provided surety for all the conditions of approval required by the City, including monumentation. Included among these conditional requirements were various dedications of easements for street purposes.

The southeast corner of Union Street and El Molino Avenue currently has a 10-foot radius property line. In order to accommodate an Americans with Disabilities Act (ADA) compliant curb ramp, the applicant shall dedicate to the City the land necessary to provide a 20-foot radius property line corner rounding at the southeast corner of Union Street and El Molino Avenue.

Union Street has an existing eight-foot wide sidewalk. The applicant shall dedicate to the City a two-foot strip of land along the Union Street frontage of the subject property for street purposes to facilitate a ten-foot wide sidewalk.

El Molino Avenue has an existing ten-foot wide sidewalk. Nine feet of the existing tenfoot wide sidewalk is located in the public right-of-way while the remaining one foot is in private property. The applicant shall dedicate to the City a one-foot strip of land along the El Molino Avenue frontage of the subject property for street purposes.

The three abovementioned dedications are shown on the Final Parcel Map for this development and are recommended for acceptance by the City Council. The Planning and Community Development Department is currently processing Building Permit BLD2013-01155 for the construction of a mixed-use building with 118 residential units. Construction is tentatively scheduled to start in early 2014.