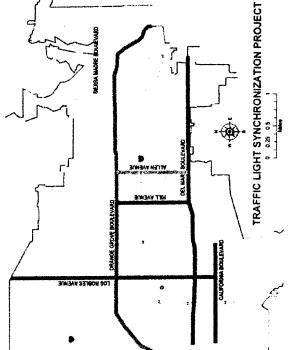

1. Traffic Light Synchronization Program (TLSP) (75710) – Staff recommends dividing this project into six separate projects as described below. This project is funded by a Proposition 1B – Traffic Light Synchronization grant. The granting agency awarded the funding as six individual projects rather than one project as submitted by the City. This action will simplify grant tracking and reporting. See Attachments B1 – B6 for individual project sheets.

| New Projects                                             | Total Estimated Cost |
|----------------------------------------------------------|----------------------|
| Traffic Light Synchronization Program- Hill Avenue       | \$88,000             |
| Traffic Light Synchronization Program- Orange Grove Blvd | \$239,000            |
| Traffic Light Synchronization Program- Sierra Madre Blvd | \$143,000            |
| Traffic Light Synchronization Program- California Blvd   | \$80,000             |
| Traffic Light Synchronization Program- Del Mar Blvd      | \$176,000            |
| Traffic Light Synchronization Program- Los Robles Ave    | \$139,000            |
| Total                                                    | \$865,000            |