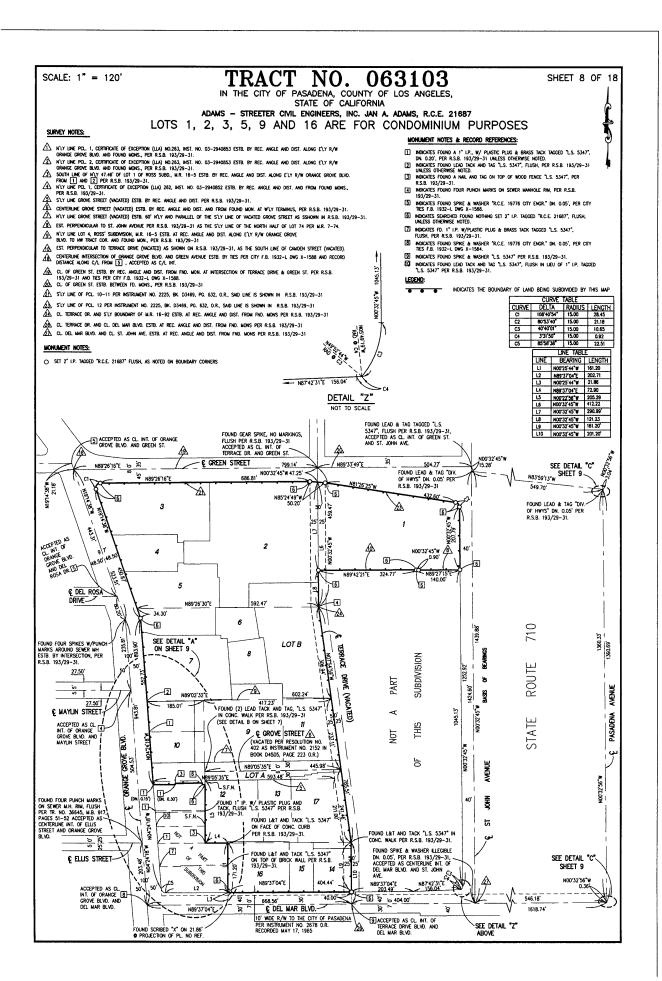

# TRACT NO. 063103

SHEET 1 OF 18 SHEETS

IN THE CITY OF PASADENA, COUNTY OF LOS ANGELES, STATE OF CALIFORNIA IN THE CITY OF PASADENA, COUNTY OF LOS ANGELES, STATE OF CALIFORNIA
BEING A SUBDIMISION OF LOTS 1 TO 5 INCLUSIVE OF HULBET C. MERRIT TERRICE TRACT, IN BOOK 8 PAGE 141 OF MAPS; LOTS 1 TO 8 INCLISIVE OF G. ROSCOE
THOMAS SURDINSION, IN BOOK 15 PAGE 53 OF MISSELLAHEOUS RECORDS: A PORTION OF LOTS 1, 2 AMD 3, LOTS 15 TO 20 INCLUSIVE, LOT 35 AND A PORTION OF
LOT 37 OF KORNIGHAM AND ARROULD'S SUBDIMISION IN BOOK 16 PAGE 20 OF MISCELLAHEOUS RECORDS: PORTIONS OF LOTS 74 TO 79 INCLUSIVE, OF DR. INCLUSIVE OF THE DR.
CONCAR HOME TRACT IN BOOK 14 PAGE 32 OF MISCELLAHEOUS RECORDS, PORTIONS OF LOTS 74 TO 79 INCLUSIVE, TO 79 IN

SEE SHEETS 2 AND 3 FOR ADDITIONAL OWNER'S AND BENEFICIARY SIGNATURES SEE SHEETS 4, 5 AND 6 FOR NOTARY ACKNOWLEDGMENTS SEE SHEET 7 FOR SIGNATURE OMISSIONS

LOTS 1, 2, 3, 5, 9 AND 16 OF THIS TRACT ARE APPROVED AS CONDOMINUM LOTS, AS DEFINED IN SECTION 1350 ET SEO, OF THE CYLL CODE. THIS TRACT ANTHORIZES A MADIGIMUM OF 270 CONDOMINUM LINES THERE MELL SEA MADIGIMUM OF 280 CONDOMINUM LINES ON LOTS 1 AND 2, AND 70 CONDOMINUM LINES ON LOTS 3, 5, 9, AND 16. IN ADDITION, THIS TROCT ANTHORIZES A MADIGIMUM OF TWO CONDOMINUM LINES ON LOTS 1 AND 2 (COMBINED) FOR AM ASSISTED LAWRE FACILITY AND SERVICE.

17 NUMBERED LOTS 2 LETTERED LOTS 20.669 Acres