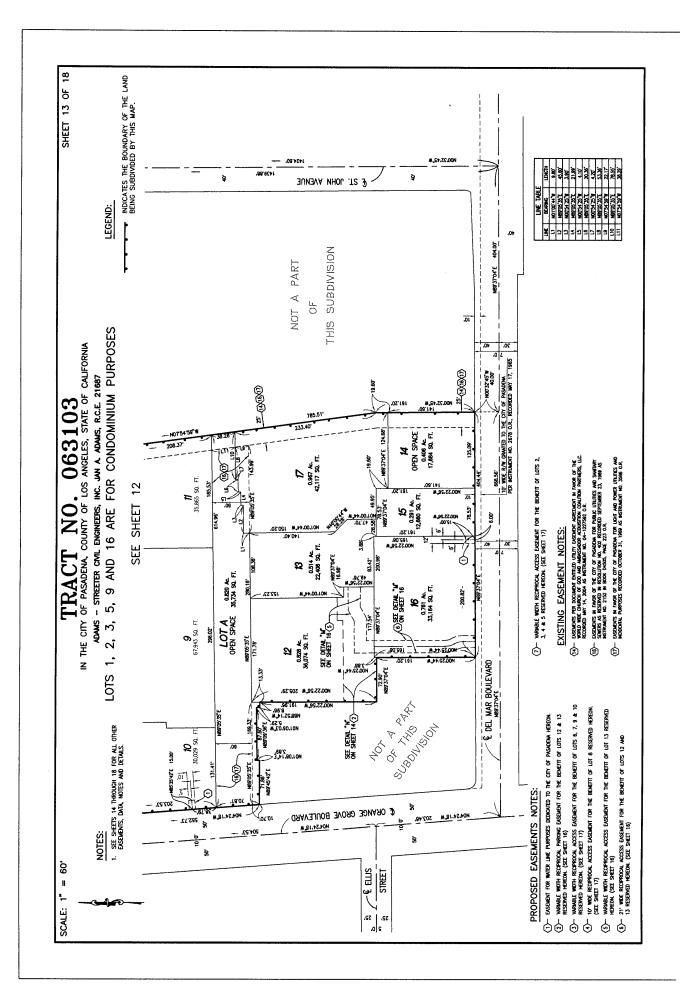

The final map has been completed by the developer's engineer with notarized signatures by all pertinent owners and reviewed by the City's consultant. Said map is now ready for City Council approval prior to recordation in the Office of the County Recorder. The developer has complied with or provided surety for all the conditions of approval required by the City, including monumentation. Included among these conditional requirements are various proposed easements as shown on said map. These proposed easements of variable configurations are for water facilities purpose dedicated to the City or for common access purpose reserved for the Master Property Owner's Association. In addition, three public access easements dedicated to the City of Pasadena will be processed and recorded separately from the subject Tract Map.

WE HEREBY DEDICATE TO THE CITY OF PASADENA EASEMENTS FOR PUBLIC UTILITY AND WATER LINE PURPOSES AS SHOWN HEREON.