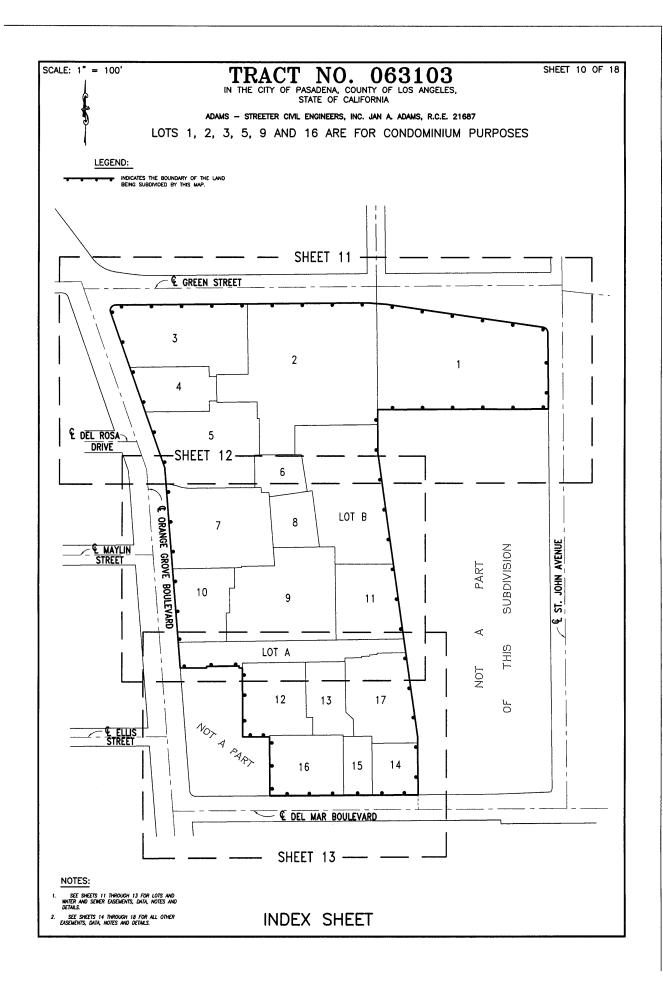

# TRACT NO. 063103

SHEET 1 OF 18 SHEETS

IN THE CITY OF PASADENA, COUNTY OF LOS ANGELES, STATE OF CALIFORNIA IN THE CITY OF PASADENA, COUNTY OF LOS ANGELES, STATE OF CALIFORNIA
BEING A SUBDIMISION OF LOTS 1 TO 5 INCLUSIVE OF HULBET C. MERRIT TERRICE TRACT, IN BOOK 8 PAGE 141 OF MAPS; LOTS 1 TO 8 INCLISIVE OF G. ROSCOE
THOMAS SURDINSION, IN BOOK 15 PAGE 53 OF MISSELLAHEOUS RECORDS: A PORTION OF LOTS 1, 2 AMD 3, LOTS 15 TO 20 INCLUSIVE, LOT 35 AND A PORTION OF
LOT 37 OF KORNIGHAM AND ARROULD'S SUBDIMISION IN BOOK 16 PAGE 20 OF MISCELLAHEOUS RECORDS: PORTIONS OF LOTS 74 TO 79 INCLUSIVE, OF DR. INCLUSIVE OF THE DR.
CONCAR HOME TRACT IN BOOK 14 PAGE 32 OF MISCELLAHEOUS RECORDS, PORTIONS OF LOTS 74 TO 79 INCLUSIVE, TO 79 IN

SEE SHEETS 2 AND 3 FOR ADDITIONAL OWNER'S AND BENEFICIARY SIGNATURES SEE SHEETS 4, 5 AND 6 FOR NOTARY ACKNOWLEDGMENTS SEE SHEET 7 FOR SIGNATURE OMISSIONS

LOTS 1, 2, 3, 5, 9 AND 16 OF THIS TRACT ARE APPROVED AS CONDOMINUM LOTS, AS DEFINED IN SECTION 1350 ET SEO, OF THE CYLL CODE. THIS TRACT ANTHORIZES A MADIGIMUM OF 270 CONDOMINUM LINES THERE MELL SEA MADIGIMUM OF 280 CONDOMINUM LINES ON LOTS 1 AND 2, AND 70 CONDOMINUM LINES ON LOTS 3, 5, 9, AND 16. IN ADDITION, THIS TROCT ANTHORIZES A MADIGIMUM OF TWO CONDOMINUM LINES ON LOTS 1 AND 2 (COMBINED) FOR AM ASSISTED LAWRE FACILITY AND SERVICE.

17 NUMBERED LOTS 2 LETTERED LOTS 20.669 Acres