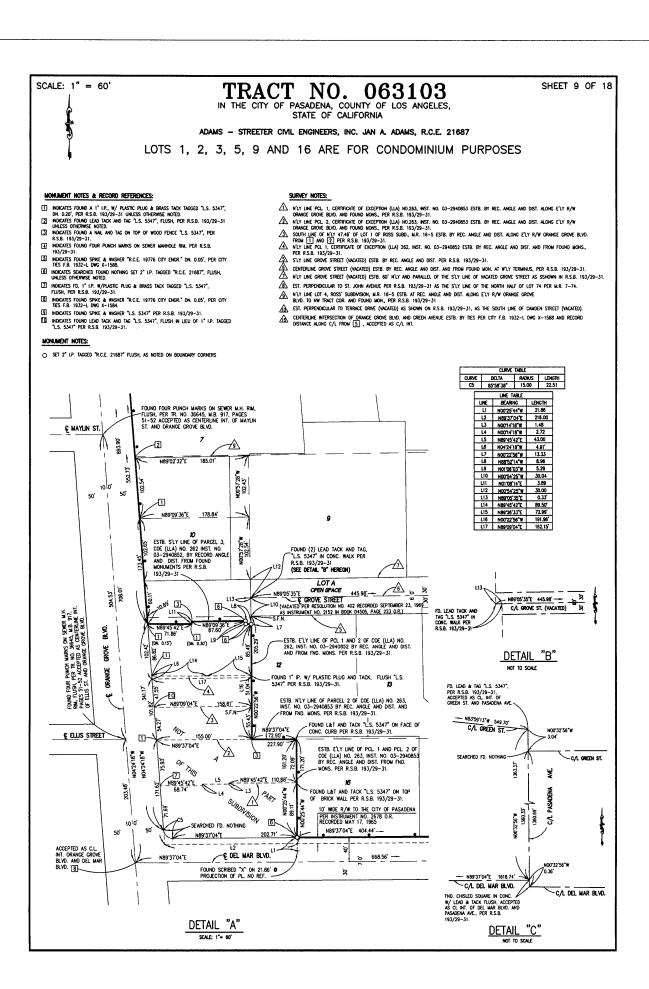

# TRACT NO. 063103

SHEET 1 OF 18 SHEETS

IN THE CITY OF PASADENA, COUNTY OF LOS ANGELES, STATE OF CALIFORNIA IN THE CITY OF PASADENA, COUNTY OF LOS ANGELES, STATE OF CALIFORNIA
BEING A SUBDIMISION OF LOTS 1 TO 5 INCLUSIVE OF HULBET C. MERRIT TERRICE TRACT, IN BOOK 8 PAGE 141 OF MAPS; LOTS 1 TO 8 INCLISIVE OF G. ROSCOE
THOMAS SURDINSION, IN BOOK 15 PAGE 53 OF MISSELLAHEOUS RECORDS: A PORTION OF LOTS 1, 2 AMD 3, LOTS 15 TO 20 INCLUSIVE, LOT 35 AND A PORTION OF
LOT 37 OF KORNIGHAM AND ARROULD'S SUBDIMISION IN BOOK 16 PAGE 20 OF MISCELLAHEOUS RECORDS: PORTIONS OF LOTS 74 TO 79 INCLUSIVE, OF DR. INCLUSIVE OF THE DR.
CONCAR HOME TRACT IN BOOK 14 PAGE 32 OF MISCELLAHEOUS RECORDS, PORTIONS OF LOTS 74 TO 79 INCLUSIVE, TO 79 IN

SEE SHEETS 2 AND 3 FOR ADDITIONAL OWNER'S AND BENEFICIARY SIGNATURES SEE SHEETS 4, 5 AND 6 FOR NOTARY ACKNOWLEDGMENTS SEE SHEET 7 FOR SIGNATURE OMISSIONS

LOTS 1, 2, 3, 5, 9 AND 16 OF THIS TRACT ARE APPROVED AS CONDOMINUM LOTS, AS DEFINED IN SECTION 1350 ET SEO, OF THE CYLL CODE. THIS TRACT ANTHORIZES A MADIGIMUM OF 270 CONDOMINUM LINES THERE MELL SEA MADIGIMUM OF 280 CONDOMINUM LINES ON LOTS 1 AND 2, AND 70 CONDOMINUM LINES ON LOTS 3, 5, 9, AND 16. IN ADDITION, THIS TROCT ANTHORIZES A MADIGIMUM OF TWO CONDOMINUM LINES ON LOTS 1 AND 2 (COMBINED) FOR AM ASSISTED LAWRE FACILITY AND SERVICE.