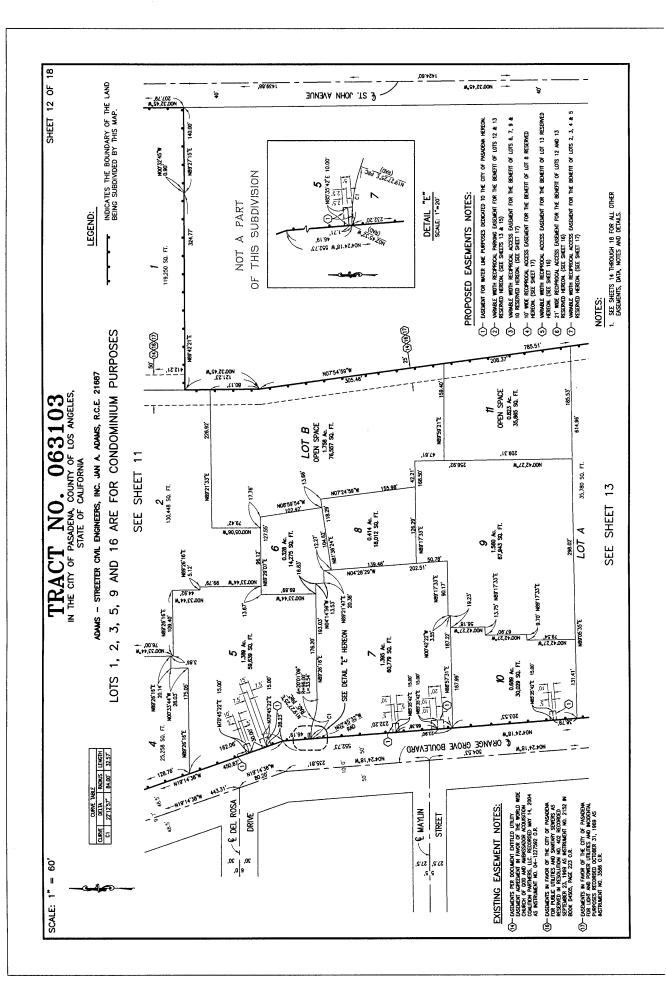

The final map has been completed by the developer's engineer with notarized signatures by all pertinent owners and reviewed by the City's consultant. Said map is now ready for City Council approval prior to recordation in the Office of the County Recorder. The developer has complied with or provided surety for all the conditions of approval required by the City, including monumentation. Included among these conditional requirements are various proposed easements as shown on said map. These proposed easements of variable configurations are for water facilities purpose dedicated to the City or for common access purpose reserved for the Master Property Owner's Association. In addition, three public access easements dedicated to the City of Pasadena will be processed and recorded separately from the subject Tract Map.

WE HEREBY DEDICATE TO THE CITY OF PASADENA EASEMENTS FOR PUBLIC UTILITY AND WATER LINE PURPOSES AS SHOWN HEREON.