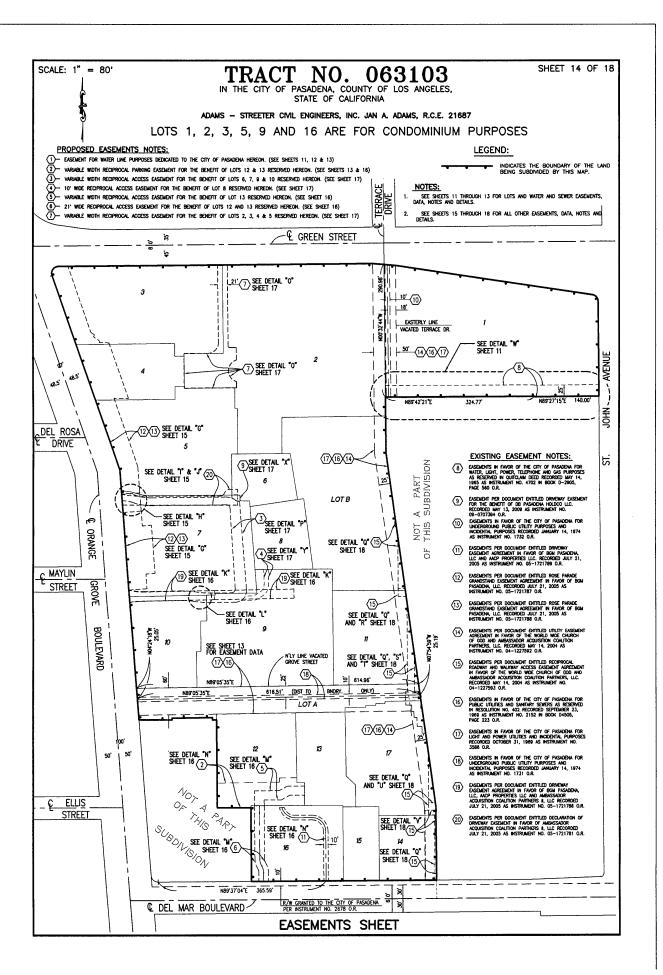

The final map has been completed by the developer's engineer with notarized signatures by all pertinent owners and reviewed by the City's consultant. Said map is now ready for City Council approval prior to recordation in the Office of the County Recorder. The developer has complied with or provided surety for all the conditions of approval required by the City, including monumentation. Included among these conditional requirements are various proposed easements as shown on said map. These proposed easements of variable configurations are for water facilities purpose dedicated to the City or for common access purpose reserved for the Master Property Owner's Association. In addition, three public access easements dedicated to the City of Pasadena will be processed and recorded separately from the subject Tract Map.

As the development's full compliance with the City's Residential Impact Fee requirement, the developer will establish and convey a public garden (Garden) to the City by way of the Garden Easement Agreement. The Garden will consist of approximately 2.10 acres designated as the Great Lawn and Mayfair Stream as set forth in the Ambassador Gardens Preservation Plan, which was also approved on April 2, 2007 by the City Council. The Garden Easement Agreement will be executed under a separate document.

WE HEREBY DEDICATE TO THE CITY OF PASADENA EASEMENTS FOR PUBLIC UTILITY AND WATER LINE PURPOSES AS SHOWN HEREON.