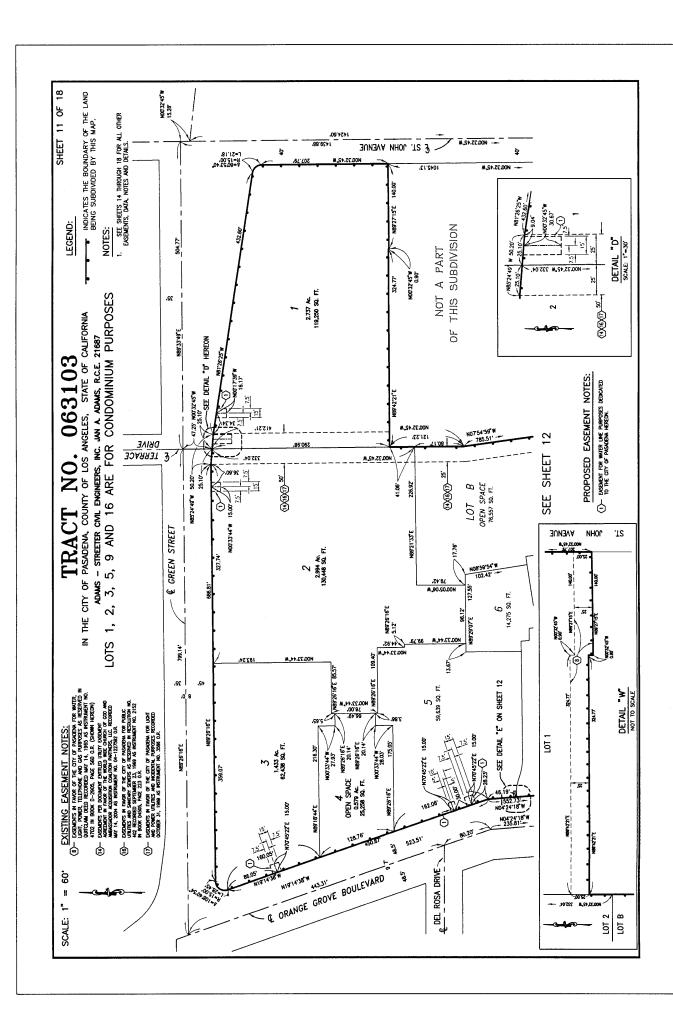

The final map has been completed by the developer's engineer with notarized signatures by all pertinent owners and reviewed by the City's consultant. Said map is now ready for City Council approval prior to recordation in the Office of the County Recorder. The developer has complied with or provided surety for all the conditions of approval required by the City, including monumentation. Included among these conditional requirements are various proposed easements as shown on said map. These proposed easements of variable configurations are for water facilities purpose dedicated to the City or for common access purpose reserved for the Master Property Owner's Association. In addition, three public access easements dedicated to the City of Pasadena will be processed and recorded separately from the subject Tract Map.

WE HEREBY DEDICATE TO THE CITY OF PASADENA EASEMENTS FOR PUBLIC UTILITY AND WATER LINE PURPOSES AS SHOWN HEREON.