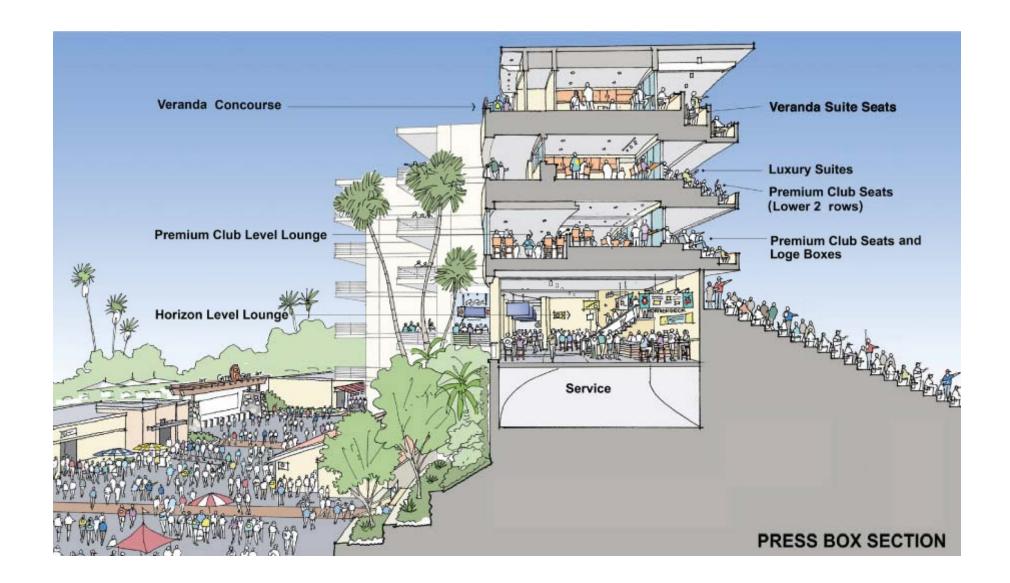

#### **Premium Seating – Press Box Alternatives**

- Planning Team Considered Several Alternative Development Plans for the Proposed Press Box Renovation
- > Key Considerations
  - ✓ Market Demand
  - ✓ Revenue Generating Capability
  - ✓ Project Cost
  - ✓ Seating Capacity (Tournament of Roses)
  - ✓ Physical Constraints
  - ✓ Flexibility
- Current Focus is on "Option B3" See Appendix B for Preliminary Renderings

#### **Premium Seating – Proposed Inventory**

Note: Does Not Include Coaches Suites or Chancellors' Area

|                             |       | Option B3 |       |          |
|-----------------------------|-------|-----------|-------|----------|
|                             |       |           |       |          |
|                             |       | Total     |       | Total    |
| Description                 | Level | Inventory | Seats | Capacity |
|                             |       |           |       |          |
| Loge Boxes                  | D     | 32        | 4.0   | 128      |
| Premium Level Club Seats 1  | D     | 832       | 1.0   | 832      |
| Luxury Suites               | D     | 0         | 1.0   | 0        |
| Premium Level Club Seats 2  | E     | 448       | 1.0   | 448      |
| Luxury Suites               | E     | 28        | 16.0  | 448      |
| VIP Group/Game Day Suites   | E     | 4         | 32.0  | 128      |
| VIP Group/Game Day Suites   | F     | 0         | 32.0  | 0        |
| Veranda Level Club Seats    | F     | 148       | 1.0   | 148      |
| Veranda Level Luxury Suites | F     | 16        | 20.0  | 320      |
| Total Capacity              |       |           |       | 2,452    |
| Total Suites                |       | 48        |       | 896      |
| Premium Club Seats          |       |           |       | 1,280    |
| Veranda Club Seats          |       |           | -     | 148      |
| Total "Club" Seats          |       |           |       | 1,428    |

#### **Appendix B – Press Box Option B3**

### **Appendix B – Press Box Option B3**