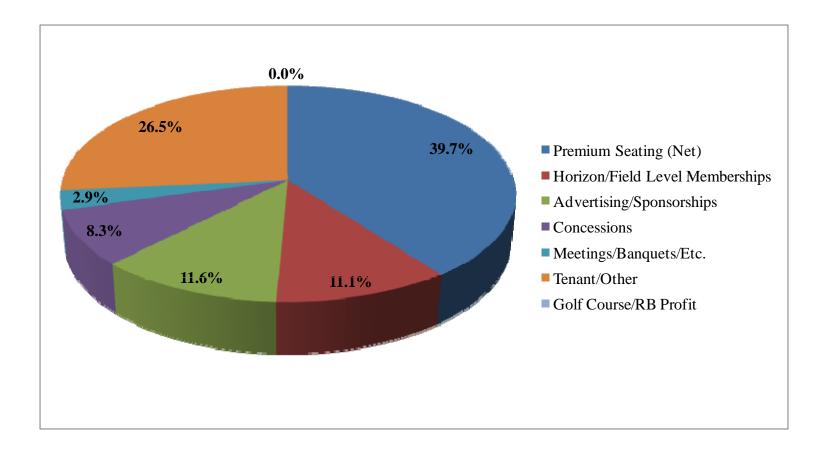

### **IV.** Estimated New/Incremental Revenues

New/Incremental Revenue Sources – Preliminary Estimate (Year 1)

New/Incremental Revenue Sources Based on Assumed Tenant Commitments/Lease Modifications – To Be Determined (Agreement Not Reached)

| Estimated New/Incremental Revenues - Year 1 | Amount       | Percent |
|---------------------------------------------|--------------|---------|
| Premium Seating (Net)                       | \$4,841,034  | 39.7%   |
| Horizon/Field Level Memberships             | \$1,350,000  | 11.1%   |
| Advertising/Sponsorships                    | \$1,420,506  | 11.6%   |
| Concessions                                 | \$1,011,130  | 8.3%    |
| Meetings/Banquets/Etc.                      | \$350,000    | 2.9%    |
| Tenant/Other                                | \$3,236,037  | 26.5%   |
| Golf Course/RB Profit                       | \$0          | 0.0%    |
| Estimated Revenue - Year 1                  | \$12,208,707 | 100.0%  |

- Estimated Annual Growth at 2.80% (2.46% without RB Operating Profit/Golf Course Revenue)
- Breakeven Sensitivity Approximately 72% of Base Case Assumptions
- Existing Revenue Assumptions (Premium Seating/Advertising/Concessions) May Be Modified Based on Current Fiscal Year Performance (To Be Determined)