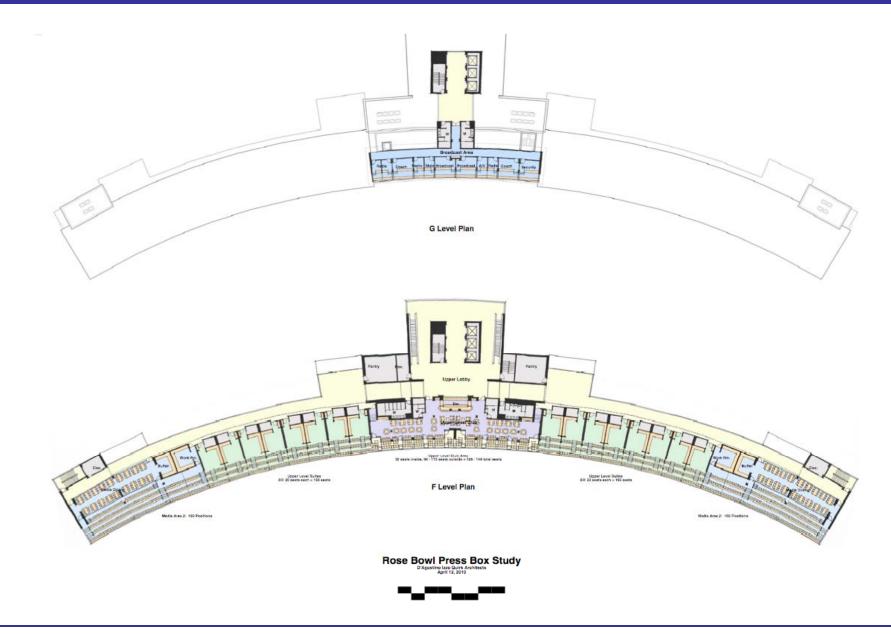

#### **Appendix B – Press Box Option B3**

### **Appendix B – Press Box Option B3**