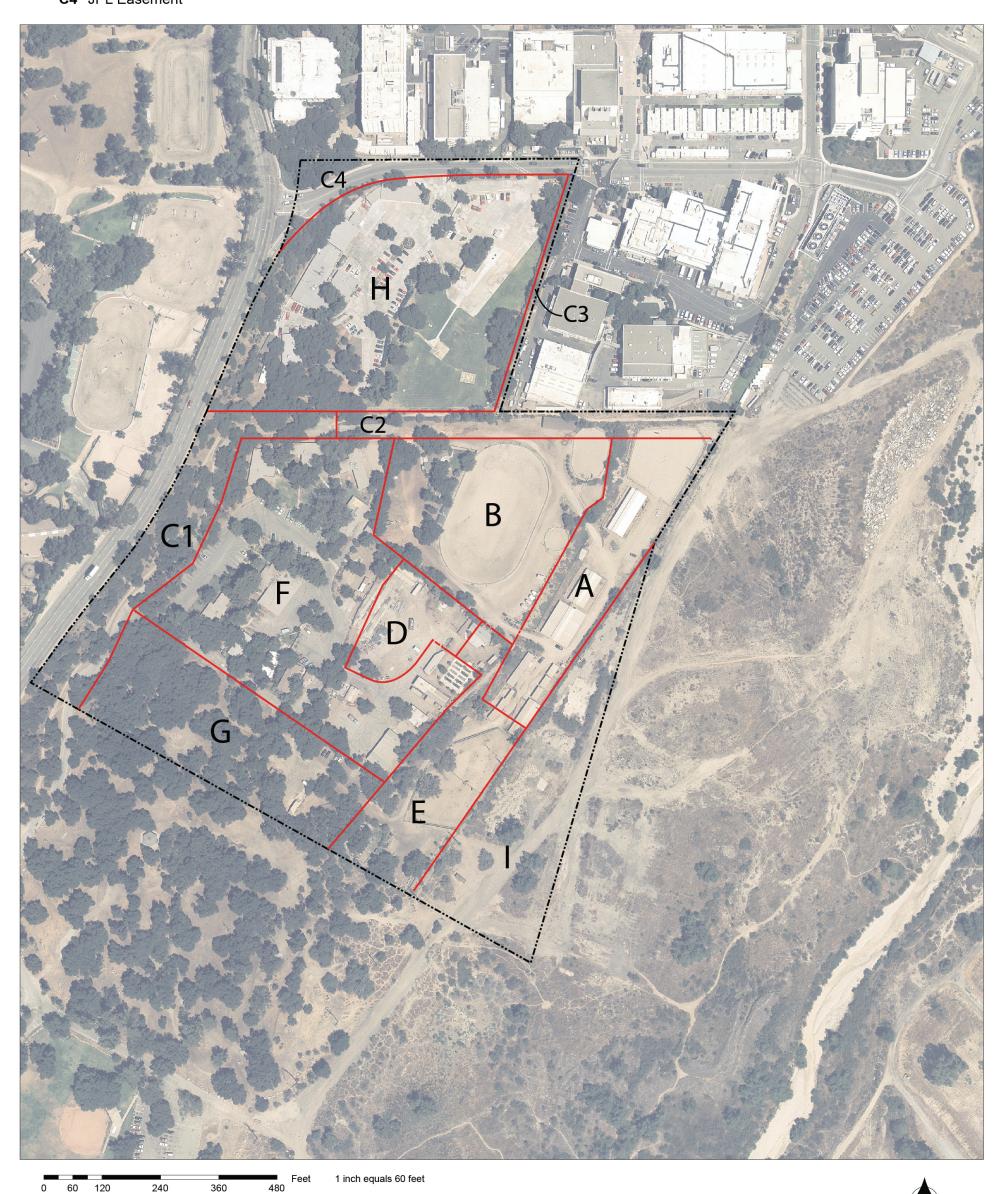

## **LEGEND**

- \_\_\_\_\_ Hahamonga Annex Boundary (29.58 acres) \_\_\_\_\_ Land Use Area Boundary
- A Horse Boarding Area (2.27 acres)
- **B** Public Equestrian Activity and Event Area (3.6 acres)
- C Common Area (3.58 acres)
  - C1 Park Road, Oak Woodland, Trail
  - C2 Bikeway, Trail, Park Road Extension
  - C3 Trail
  - C4 JPL Easement

- **D** Therapeutic/Adaptive Area (0.87 acres)
- E Youth Camp Equestrian Area (1.90 acres)
- **F** Environmental Education Center (5.63 acres)
- G Restored Oak Woodland/Return to Public Use (2.83 acres)
- H Los Angeles County Fire Camp (6.04 acres)
- I Habitat Restoration Area/Parkland (2.86 acres)