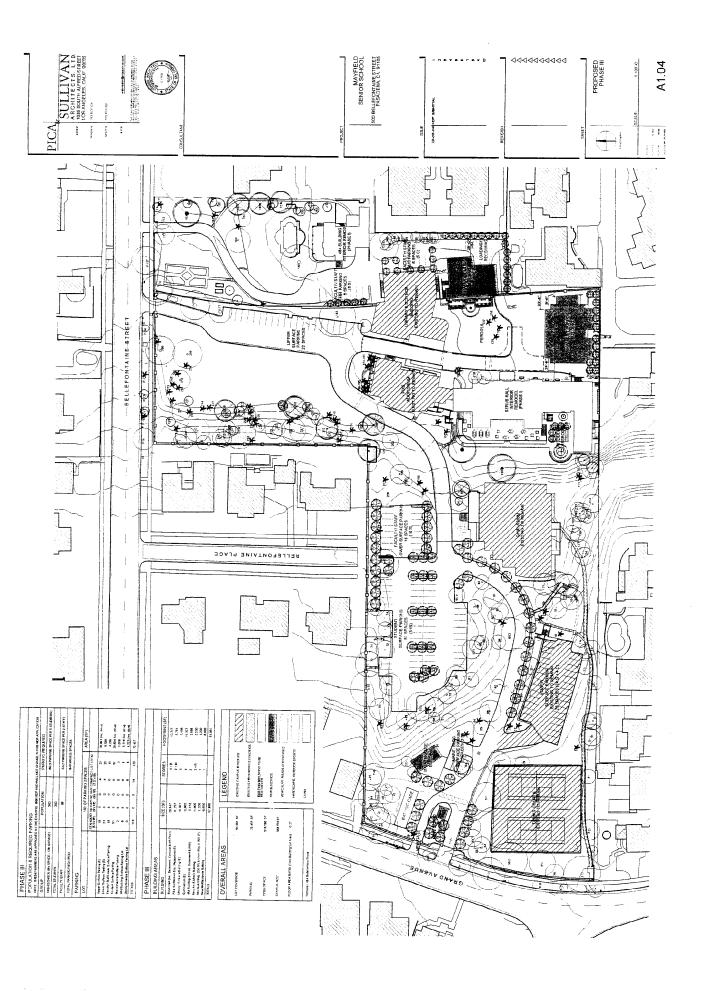

### **BACKGROUND**

At its meeting on November 20, 2006, the City Council approved the Mayfield Senior School Master Development Plan. Attached is the Resolution to accomplish the approved amendment. Condition #3 under the Department of Transportation was to require a \$25,000 deposit for additional traffic studies was added by the Council and is included in the Conditions of Approval.

WHEREAS, on November 20, 2006, the City Council adopted the Mitigated Negative Declaration, found the Master Plan to be consistent with the City of Pasadena Zoning Ordinance and General Plan, made the findings required for adoption of the Master Plan, and approved the Master Plan.

**NOW THEREFORE, BE IT RESOLVED** by the City Council of the City of Pasadena, that the Mayfield Senior School Master Development Plan, attached hereto as Exhibit A, and subject to the Conditions of Approval set forth therein, is hereby adopted. Adopted at the regular meeting of the City Council on the \_\_\_\_\_day of \_\_\_\_\_, 2007, by the following vote: