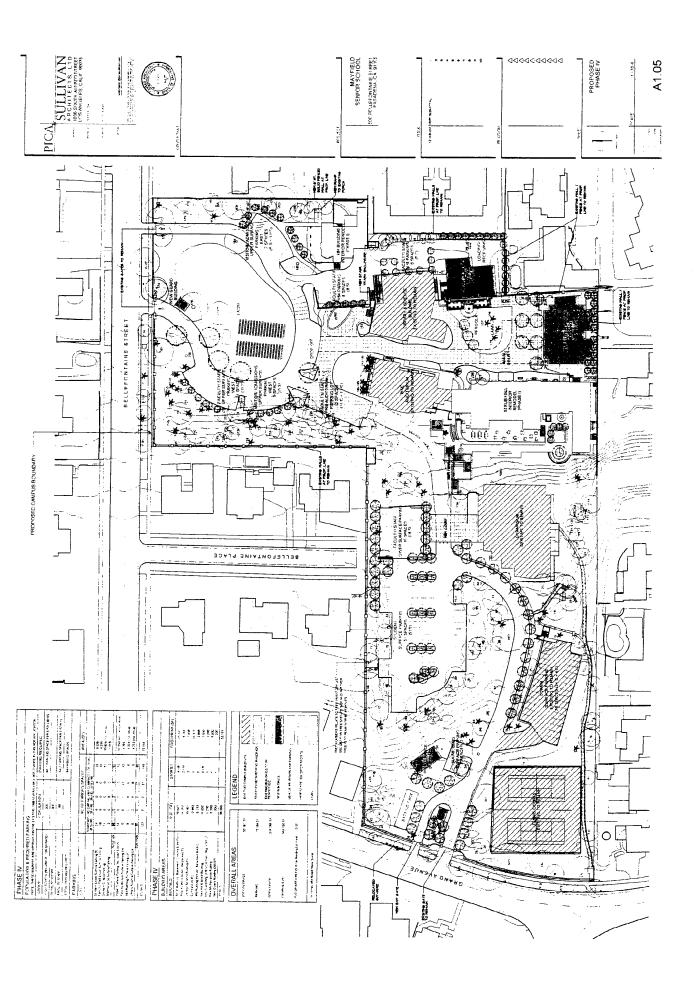

### **BACKGROUND**

At its meeting on November 20, 2006, the City Council approved the Mayfield Senior School Master Development Plan. Attached is the Resolution to accomplish the approved amendment. Condition #3 under the Department of Transportation was to require a \$25,000 deposit for additional traffic studies was added by the Council and is included in the Conditions of Approval.

WHEREAS, on November 20, 2006, the City Council adopted the Mitigated Negative Declaration, found the Master Plan to be consistent with the City of Pasadena Zoning Ordinance and General Plan, made the findings required for adoption of the Master Plan, and approved the Master Plan.

**NOW THEREFORE, BE IT RESOLVED** by the City Council of the City of Pasadena, that the Mayfield Senior School Master Development Plan, attached hereto as Exhibit A, and subject to the Conditions of Approval set forth therein, is hereby adopted. Adopted at the regular meeting of the City Council on the \_\_\_\_\_day of \_\_\_\_\_, 2007, by the following vote: