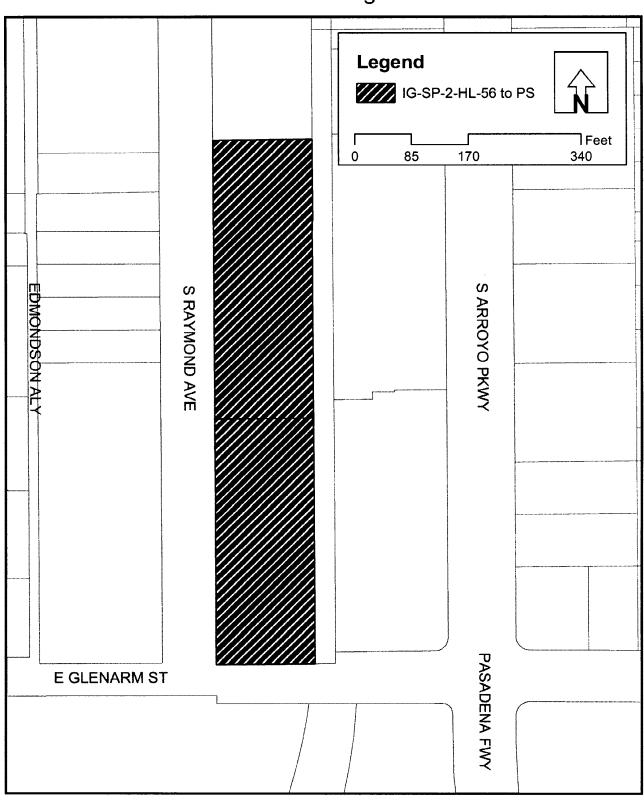

| Introduced by:                                                                                                                                                                                                                              |  |  |  |
|---------------------------------------------------------------------------------------------------------------------------------------------------------------------------------------------------------------------------------------------|--|--|--|
| ORDINANCE NO                                                                                                                                                                                                                                |  |  |  |
| AN ORDINANCE OF THE CITY OF PASADENA AMENDING TITLE 17 (THE ZONING CODE), ARTICLE 2 (ZONING MAP) TO REZONE AREAS OF THE SOUTH FAIR OAKS SPECIFIC PLAN (ART CENTER COLLEGE OF DESIGN, SOUTH CAMPUS) AND ALLOW EDUCATIONAL AND DORMITORY USES |  |  |  |
| The People of the City of Pasadena ordain as follows:                                                                                                                                                                                       |  |  |  |
| SECTION 1. The official map of the City of Pasadena as established by Title 17,                                                                                                                                                             |  |  |  |
| Chapter 17.20, Section 17.20.020 of the Pasadena Municipal Code is amended by modifying the                                                                                                                                                 |  |  |  |
| boundaries of certain zoning districts established therein as follows:                                                                                                                                                                      |  |  |  |
| By reclassifying from IG-SP2-HL56 (Industrial, South Fair Oaks Specific Plan, Height                                                                                                                                                        |  |  |  |
| Limit 56 feet) to PS (Public and Semi-Public) as shown on the map entitled "Art Center College                                                                                                                                              |  |  |  |
| of Design South Campus Zone Change" attached hereto as Exhibit A and incorporated herein by                                                                                                                                                 |  |  |  |
| this reference as if fully set forth herein, and on file in the City Clerk's Office.                                                                                                                                                        |  |  |  |
| SECTION 2. The City Clerk shall certify the adoption of this ordinance and shall cause                                                                                                                                                      |  |  |  |
| this ordinance to be published in full text.                                                                                                                                                                                                |  |  |  |
| <b>SECTION 3.</b> This ordinance shall take effect 30 days from its publication.                                                                                                                                                            |  |  |  |
| Signed and approved this day of, 2006.                                                                                                                                                                                                      |  |  |  |

## **EXHIBIT A**

## Art Center College of Design - South Campus Zone Change