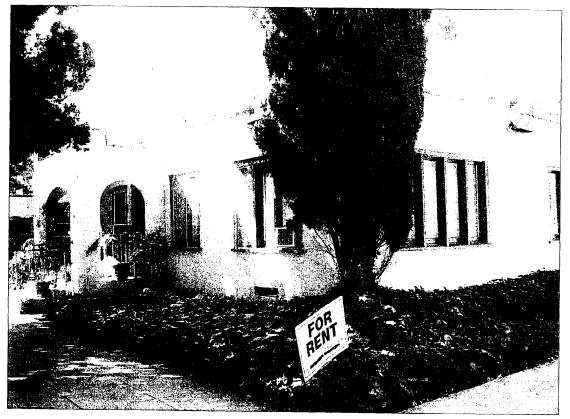

#### DESCRIPTION

Built in 1921, the bungalow court (known as Los Arcos Court) is sited on an interior lot on the south side of East Orange Grove Boulevard between North Catalina Avenue and North Wilson Avenue. The court consists of seven bungalows configured in a U shape around a central landscaped courtyard. The rear bungalow contains two studio units (converted to a duplex in 1947) which are proposed to be expanded to one-bedroom units. The remainder of the south side of the block contains large houses from the early 1900's, most of which have been converted into apartment buildings. To the immediate north is the Bungalow Heaven Landmark District. In addition to the residence, the property has a detached one-car garage and storage building which was built at a later time and is not consistent with the architectural style of the bungalow court. This accessory building is proposed to be demolished to accommodate the bedroom additions on the rear unit.

The 936-square-foot bungalows have Mission style features including smooth stucco walls, parapeted roofs stepped at each corner with terra-cotta barrel-tile coping, groupings (in twos and fours) of wood casement windows, wood front doors with multiple lights and arched entry porches.