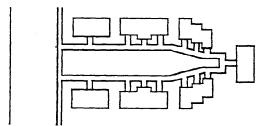

In 1993, a study of bungalow courts in the city was completed and included in a multi-property National Register nomination. In this study, seven bungalow court types were identified (see Attachment D). The bungalow court at 1044 East Orange Grove Boulevard is an example of Type A: Detached Wide Court (Enclosed) and is the only example of this type of bungalow court in Mission Style in the city.