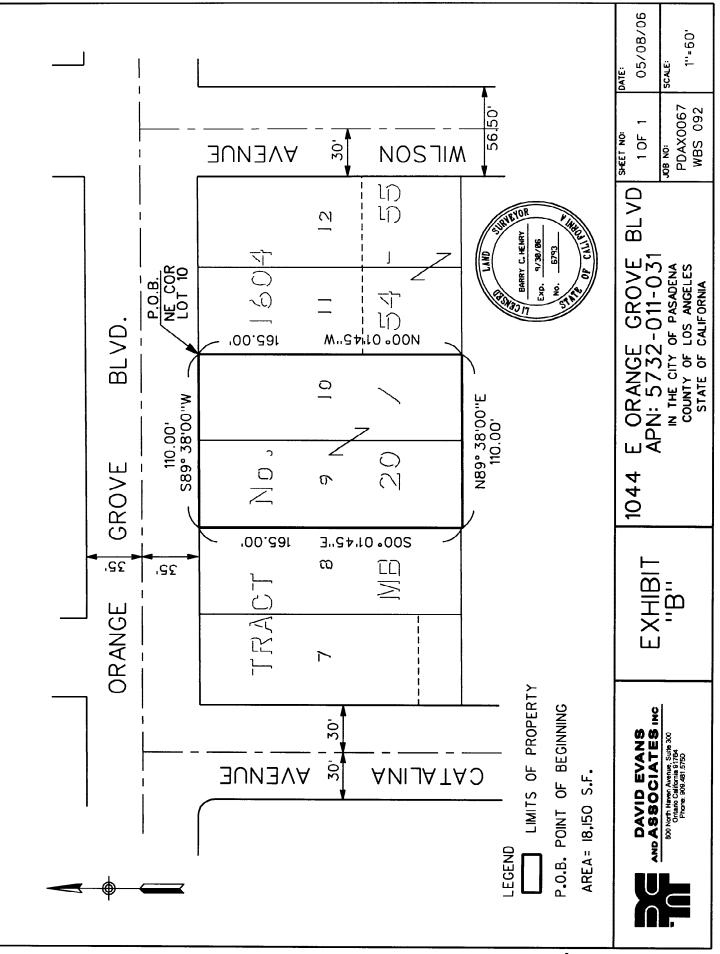

#### DESCRIPTION

Built in 1921, the bungalow court (known as Los Arcos Court) is sited on an interior lot on the south side of East Orange Grove Boulevard between North Catalina Avenue and North Wilson Avenue. The court consists of seven bungalows configured in a U shape around a central landscaped courtyard. The rear bungalow contains two studio units (converted to a duplex in 1947) which are proposed to be expanded to one-bedroom units. The remainder of the south side of the block contains large houses from the early 1900's, most of which have been converted into apartment buildings. To the immediate north is the Bungalow Heaven Landmark District. In addition to the residence, the property has a detached one-car garage and storage building which was built at a later time and is not consistent with the architectural style of the bungalow court. This accessory building is proposed to be demolished to accommodate the bedroom additions on the rear unit.