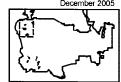

By reclassifying from RS-4 HD (Single-family Residential, 4 dwelling units/net acre, Hillside Overlay District) to RS-4 (Single-family Residential, 4 dwelling units/net acre) parcels along La Cresta Drive and Arroyo Boulevard between La Cresta Drive and Stanton Drives, parcels along Linda Vista Avenue, Ontario Avenue, Bryant Street, Wellington Avenue, and Lida Street between Linda Vista Avenue and Wellington Avenue, and parcels on the south side of Old

Mill Road between Banning Way and the eastern edge of the city limits. By reclassifying from RS-4 (Single-family Residential, 4 dwelling units/net acre) to RS-4 HD (Single-family Residential, 4 dwelling units/net acre, Hillside Overlay District) parcels on the north of side of Lida Street with frontage on Arroyo View Drive, Vista Lane, and Lancashire Place, parcels along La Loma Road between Orange Grove Boulevard and Grand Avenue, and parcels along the southern end of Kenmore Road. By reclassifying from RS-6 (Single-family Residential, 6 dwelling units/net acre) to RS-6 HD (Single-family Residential, 6 dwelling units/net acre, Hillside Overlay District) parcels along Sierra View Road and the east side of San Miguel Road between Sierra View Road and Nithsdale Road. These reclassifications are as shown on the maps entitled "Hillside Rezone Study" dated December 2005, attached hereto as Exhibits 1, 2 and 3 and incorporated herein by this reference. The impacted properties are also shown by address and assessor parcel number in Exhibit 4, attached hereto and incorporated herein by reference.