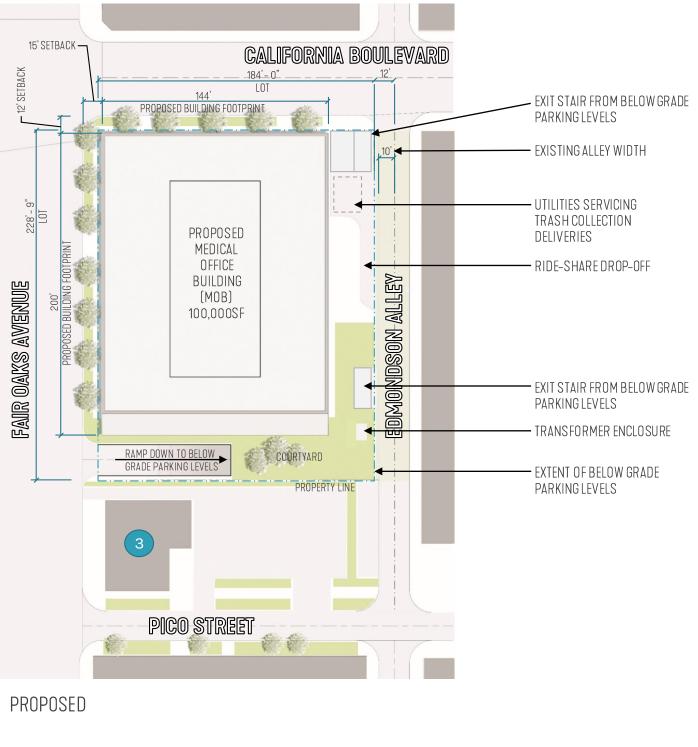

# **SITE PLAN**

## **SMITHGROUP**

EXTENT OF TWO PARKING LEVELS BELOW

UTILITY PAD-MOUNTED TRANSFORMER

- **GRADE PARKING LEVELS**
- EXIT STAIR FROM TWO BELOW

- RIDE-SHARE DROP-OFF
- **EXISTING ALLEY WIDTH** EXIT STAIR FROM TWO BELOW **GRADE PARKING LEVELS UTILITIES SERVICING** TRASH COLLECTION DELIVERIES