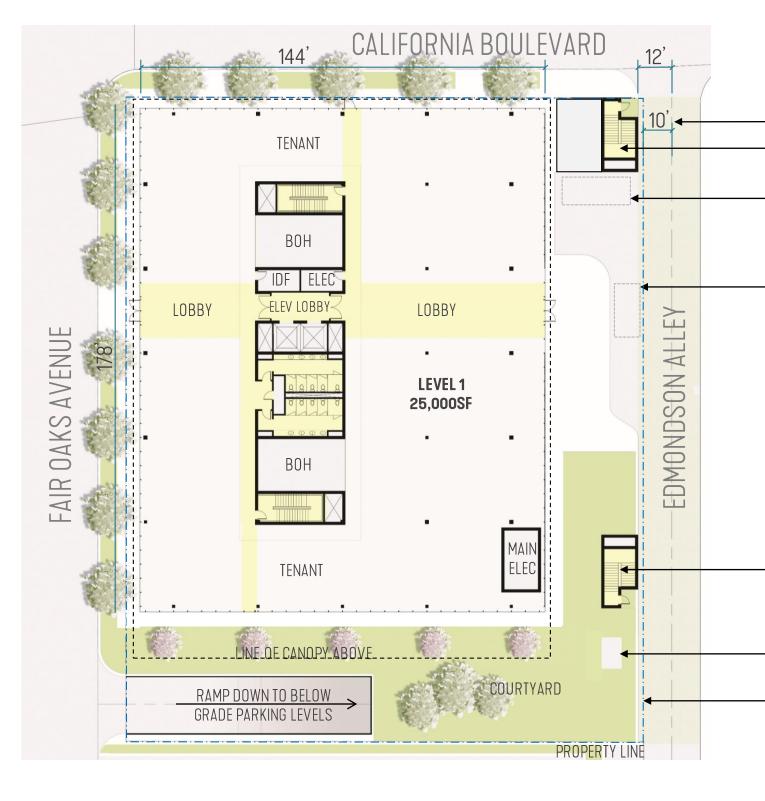

# **LEVEL 1 FLOOR PLAN**

## **SMITHGROUP**

EXTENT OF TWO PARKING LEVELS BELOW

UTILITY PAD-MOUNTED TRANSFORMER

- **GRADE PARKING LEVELS**
- EXIT STAIR FROM TWO BELOW

- RIDE-SHARE DROP-OFF
- **EXISTING ALLEY WIDTH** EXIT STAIR FROM TWO BELOW **GRADE PARKING LEVELS UTILITIES SERVICING** TRASH COLLECTION DELIVERIES