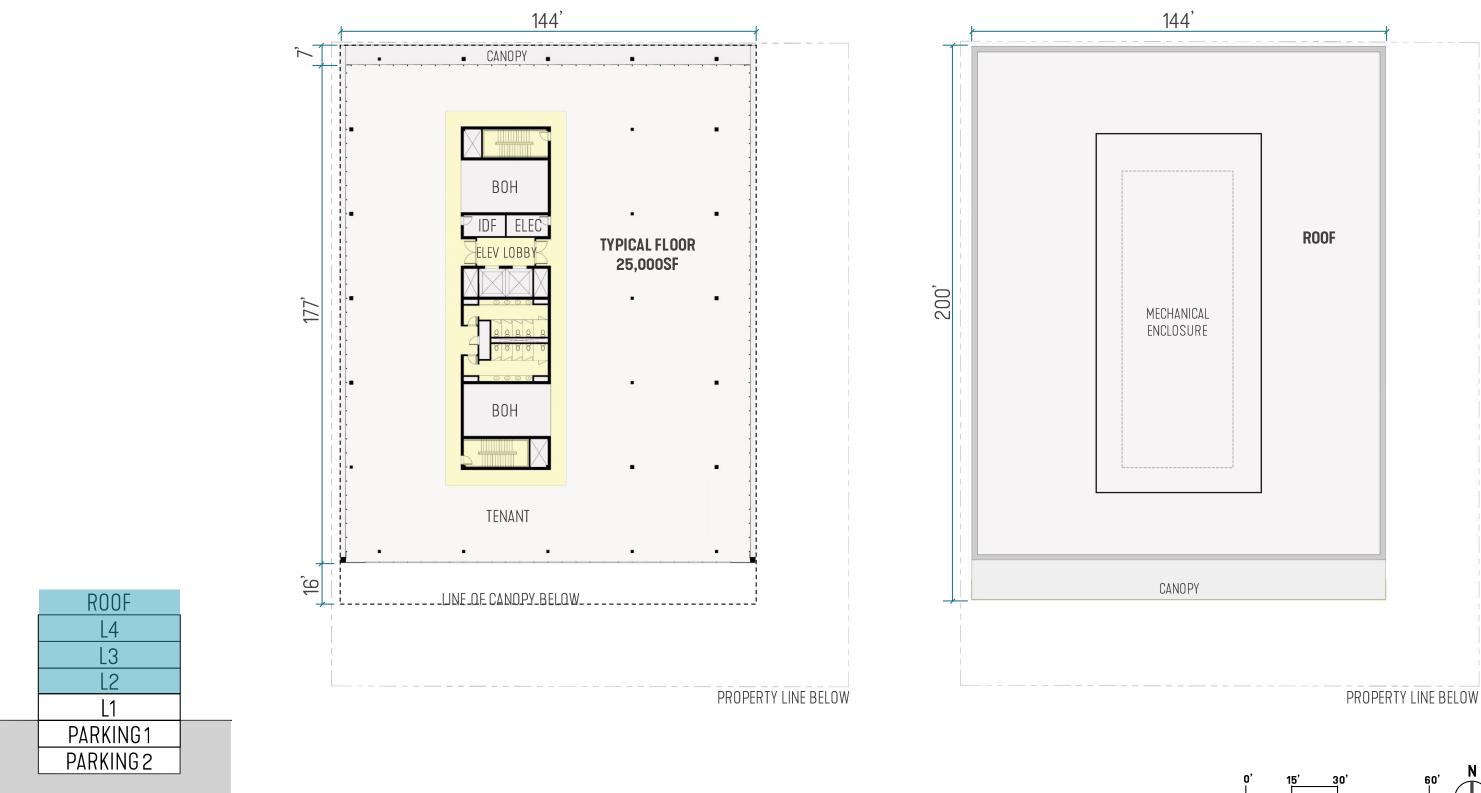

THGROUP**

120'

30,

0'

60

Ν

 $\bigcirc$ 

### L3

PARKING LEVELS 1 & 2



#### **590 FAIR OAKS AVENUE** PREDEVELOPMENT PLAN REVIEW

#### SECTION DIAGRAM

## **SMITHGROUP**

Ν

### **590 FAIR OAKS AVENUE** PREDEVELOPMENT PLAN REVIEW

#### SECTION DIAGRAM

| ROOF      |  |
|-----------|--|
| L4        |  |
| L3        |  |
| L2        |  |
| L1        |  |
| PARKING1  |  |
| PARKING 2 |  |



# **LEVEL 1 FLOOR PLAN**

## **SMITHGROUP**



EXTENT OF TWO PARKING LEVELS BELOW

UTILITY PAD-MOUNTED TRANSFORMER

- **GRADE PARKING LEVELS**
- EXIT STAIR FROM TWO BELOW

- RIDE-SHARE DROP-OFF
- **EXISTING ALLEY WIDTH** EXIT STAIR FROM TWO BELOW **GRADE PARKING LEVELS UTILITIES SERVICING** TRASH COLLECTION DELIVERIES

#### **590 FAIR OAKS AVENUE** PREDEVELOPMENT PLAN REVIEW

#### SECTION DIAGRAM



# **TYPICAL FLOOR PLAN & ROOF PLAN**



# **LANDSCAPE PLAN**









N ( 0' 1<u>5' 3</u>0' 60'

**590 FAIR OAKS AVENUE** PREDEVELOPMENT PLAN REVIEW











**590 FAIR OAKS AVENUE** PREDEVELOPMENT PLAN REVIEW