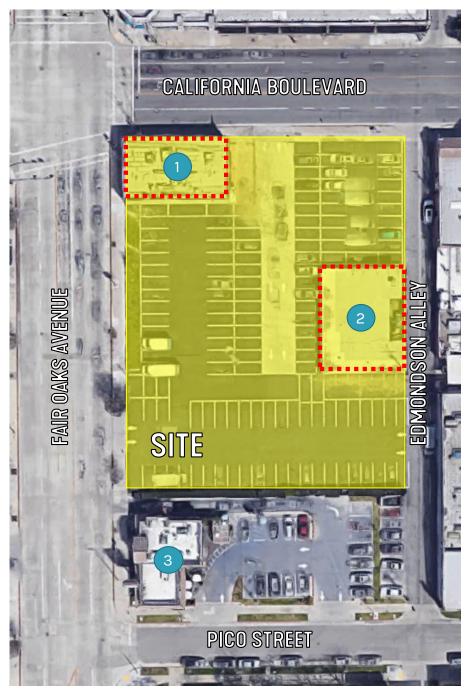

# **SITE PLAN**

#### EXISTING

APPROX. 2800SF EXISTING BUILDING TO BE REMOVED

APPROX. 4200SF EXISTING BUILDING TO BE REMOVED (2)

EXISTING BURGER KING BUILDING AND PARKING LOT ADJACENT TO SITE (3)