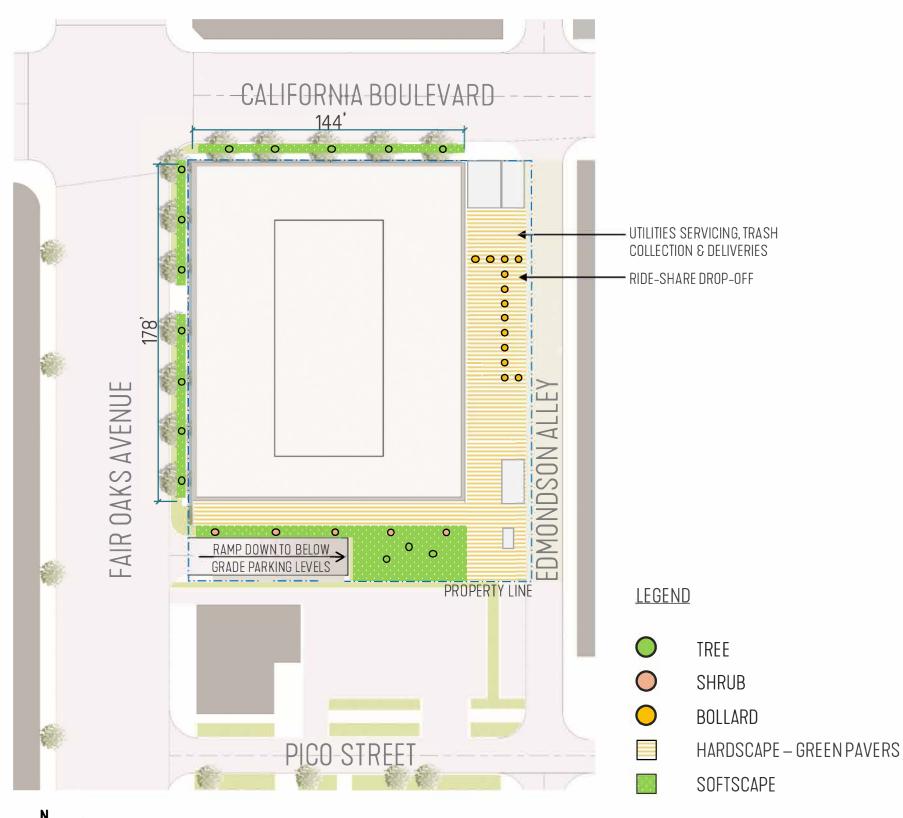

# **LANDSCAPE PLAN**

N ( 0' 1<u>5' 3</u>0' 60'

**590 FAIR OAKS AVENUE** PREDEVELOPMENT PLAN REVIEW

**590 FAIR OAKS AVENUE** PREDEVELOPMENT PLAN REVIEW

## **SMITHGROUP**

EXTENT OF TWO PARKING LEVELS BELOW

UTILITY PAD-MOUNTED TRANSFORMER

- **GRADE PARKING LEVELS**
- EXIT STAIR FROM TWO BELOW

- RIDE-SHARE DROP-OFF
- **EXISTING ALLEY WIDTH** EXIT STAIR FROM TWO BELOW **GRADE PARKING LEVELS UTILITIES SERVICING** TRASH COLLECTION DELIVERIES