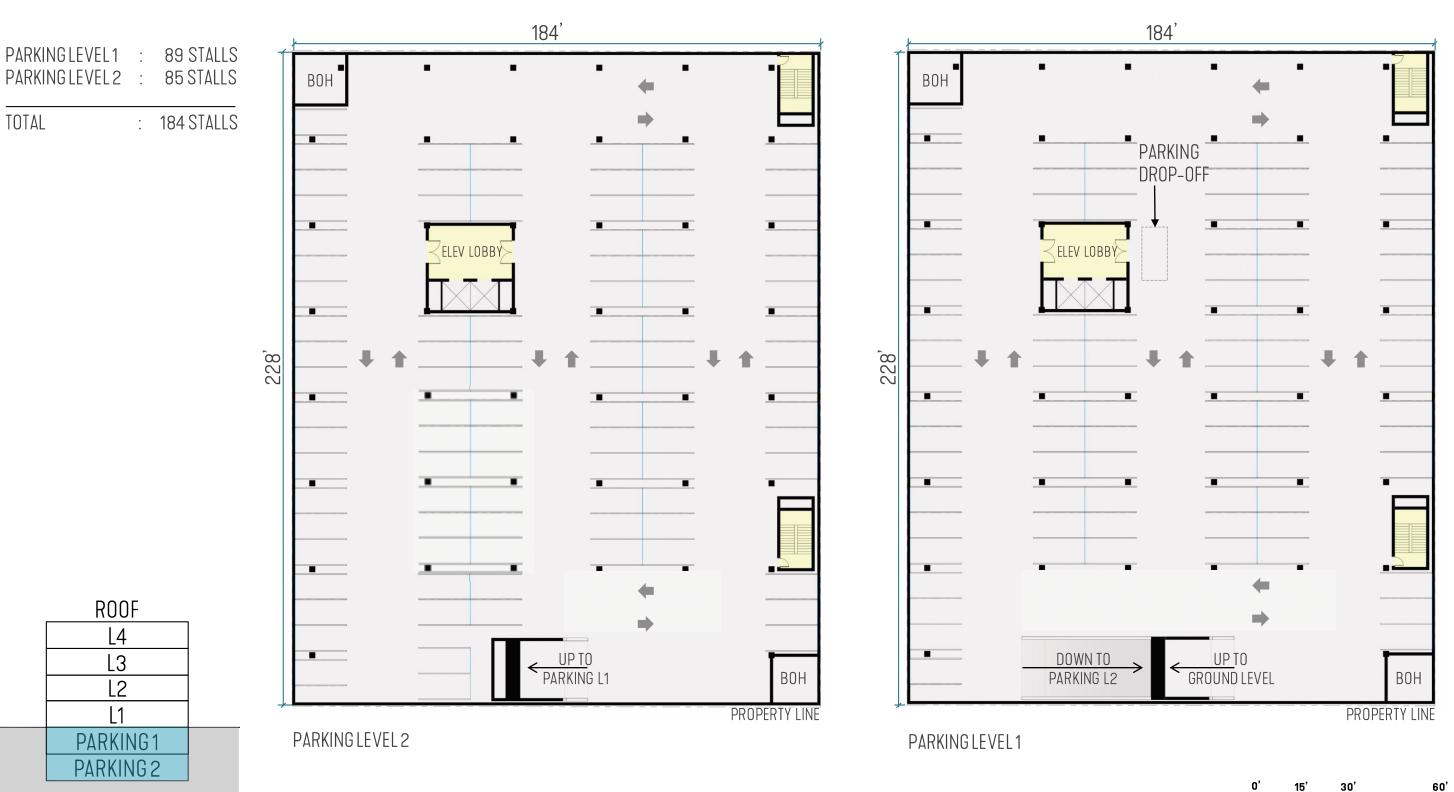

### L3

PARKING LEVELS 1 & 2

#### SECTION DIAGRAM

| ROOF      |  |
|-----------|--|
| L4        |  |
| L3        |  |
| L2        |  |
| L1        |  |
| PARKING1  |  |
| PARKING 2 |  |