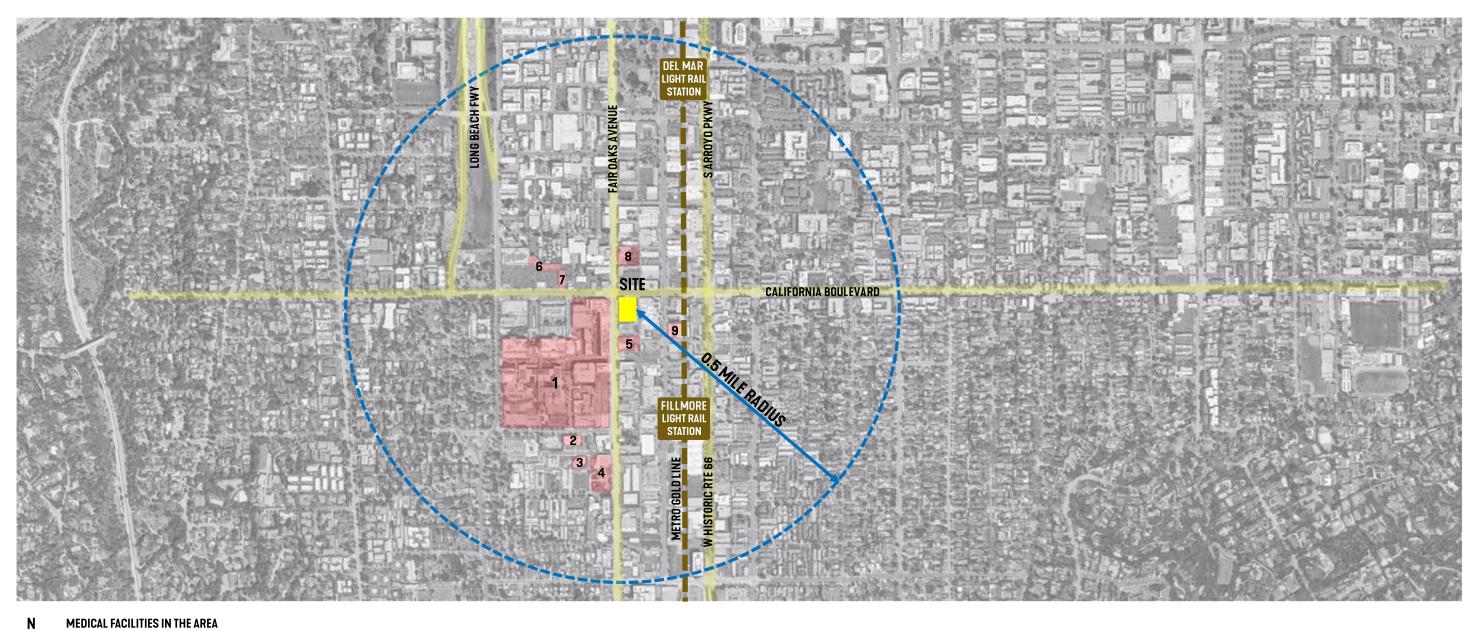

# **SITE CONTEXT**

MEDICAL FACILITIES IN THE AREA

- 1. HUNTINGTON HOSPITAL & ADJACENT MEDICAL FACILITIES
- 2. COTTON MEDICAL CENTER
- 3. KINDER PEDIATRICS
  4. SHRINERS FOR CHILDREN MEDICAL CENTER
- 5. HMRI

 $\square$ 

- 6. KING EASTERN MEDICAL 7. ALCAZAR MEDICAL
- 8. MELIEN INSTITUTE OF REGENERATIVE MEDICINE
- 9. CITY OF HOPE PASADENA