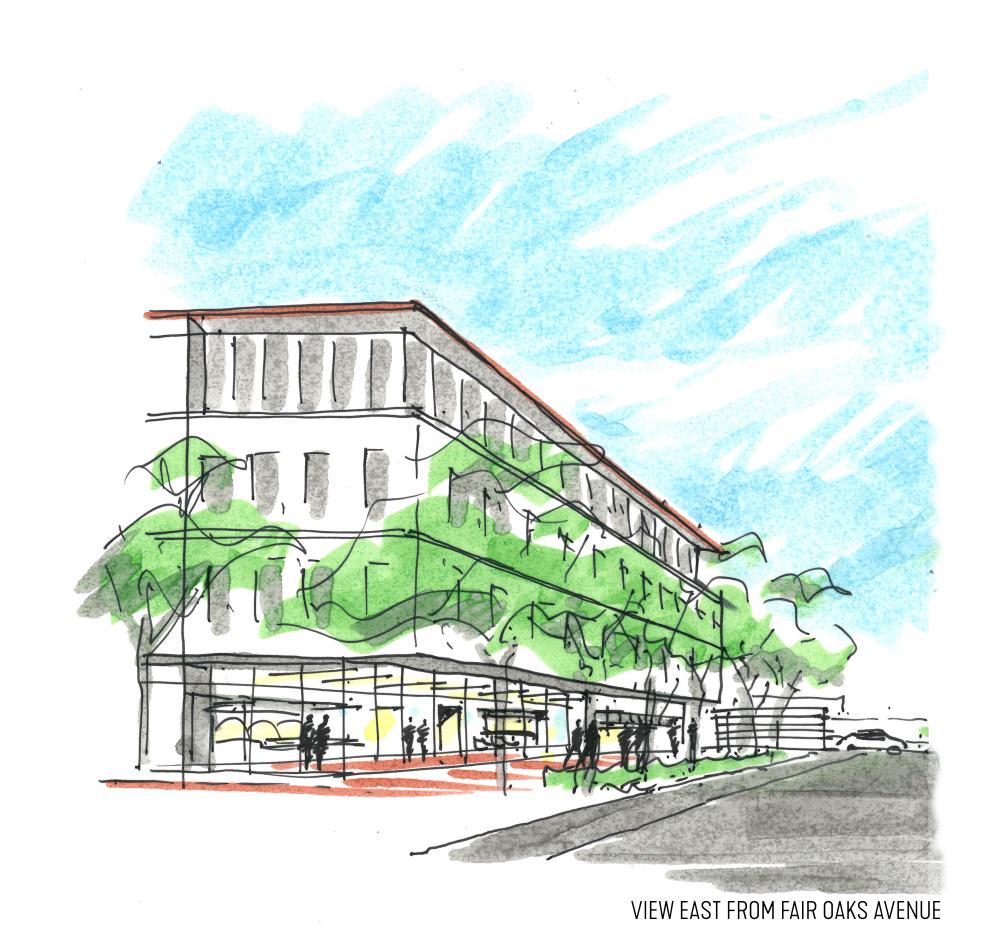

# **SMITHGROUP**

Ν

### **590 FAIR OAKS AVENUE** PREDEVELOPMENT PLAN REVIEW

#### SECTION DIAGRAM

| ROOF      |  |
|-----------|--|
| L4        |  |
| L3        |  |
| L2        |  |
| L1        |  |
| PARKING1  |  |
| PARKING 2 |  |



# **LEVEL 1 FLOOR PLAN**

## **SMITHGROUP**



EXTENT OF TWO PARKING LEVELS BELOW

UTILITY PAD-MOUNTED TRANSFORMER

- **GRADE PARKING LEVELS**
- EXIT STAIR FROM TWO BELOW

- RIDE-SHARE DROP-OFF
- **EXISTING ALLEY WIDTH** EXIT STAIR FROM TWO BELOW **GRADE PARKING LEVELS UTILITIES SERVICING** TRASH COLLECTION DELIVERIES

#### **590 FAIR OAKS AVENUE** PREDEVELOPMENT PLAN REVIEW

#### SECTION DIAGRAM



# **TYPICAL FLOOR PLAN & ROOF PLAN**



# **LANDSCAPE PLAN**









N ( 0' 1<u>5' 3</u>0' 60'

**590 FAIR OAKS AVENUE** PREDEVELOPMENT PLAN REVIEW











**590 FAIR OAKS AVENUE** PREDEVELOPMENT PLAN REVIEW