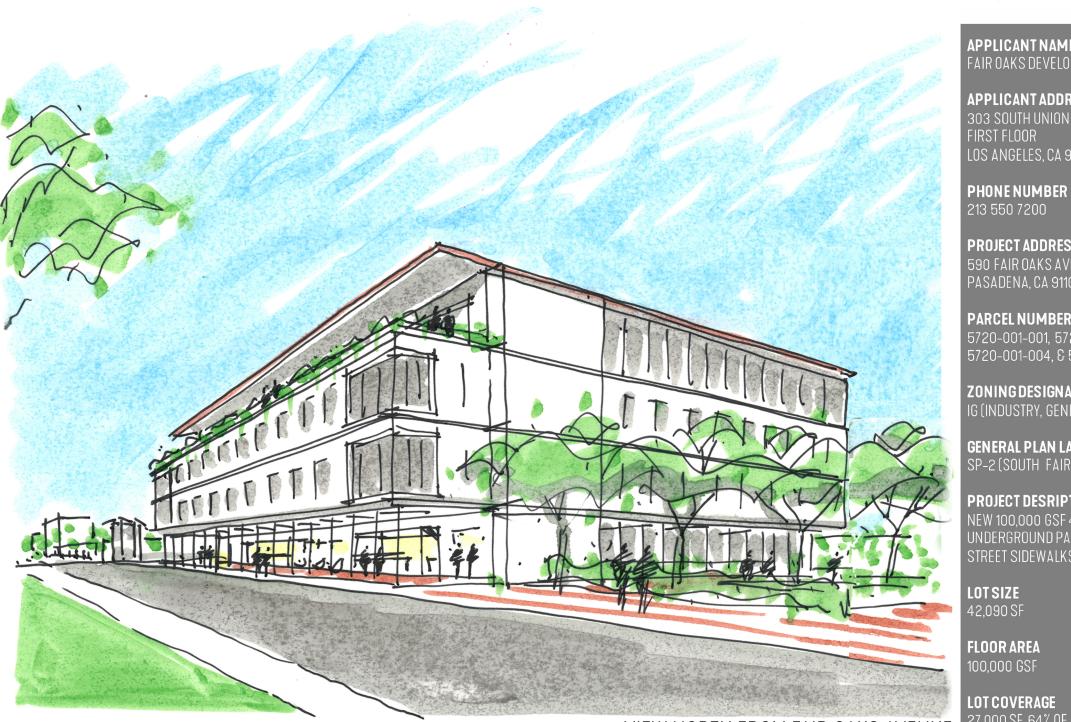

# PREDEVELOPMENT PLAN REVIEW

VIEW NORTH FROM FAIR OAKS AVENUE

#### APPLICANTNAME FAIR OAKS DEVELOPMENT, LLC

**APPLICANT ADDRESS** 303 SOUTH UNION AVENUE

LOS ANGELES, CA 90017

**PROJECT ADDRESS** 

590 FAIR OAKS AVENUE PASADENA, CA 91105

**PARCEL NUMBERS** 5720-001-001, 5720-001-002, 5720-001-003, 5720-001-004, & 5720-001-005

ZONINGDESIGNATION IG (INDUSTRY, GENERAL)

**GENERAL PLAN LAND USE DESIGNATION** SP-2 (SOUTH FAIR OAKS SPECIFIC PLAN)

PROJECT DESRIPTION

NEW 100,000 GSF 4 STORY MEDICAL OFFICE BUILDING WITH TWO LEVELS OF UNDERGROUND PARKING. SITE IMPROVEMENT INCLUDE IMPROVEMENT OF STREET SIDEWALKS AND EDMONDSON ALLEY.

27,000 SF, 64% OF THE TOTAL SITE AREA