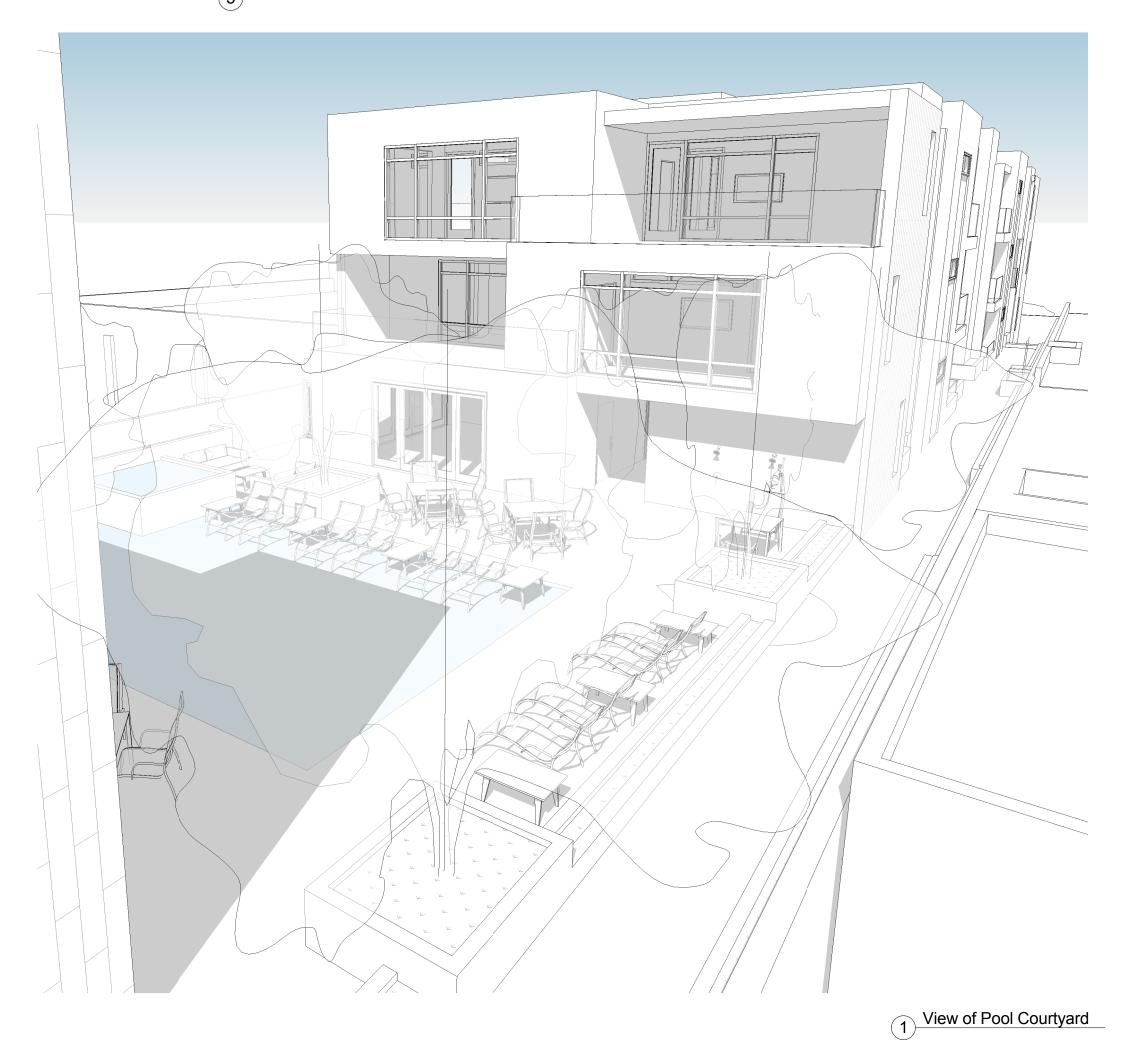

#### PROJECT DESCRIPTION

New 59 Unit Single Room Occupancy Structure, including common facilities, plus Caretaker's apartment, and single-level partially subterranean parking garage.

VICINITY MAP (not to scale) 1331 E,Maple St PROJECT SITE 1339 E WALNUT ST E WALNUT E\_COLOR GRPasadena City College