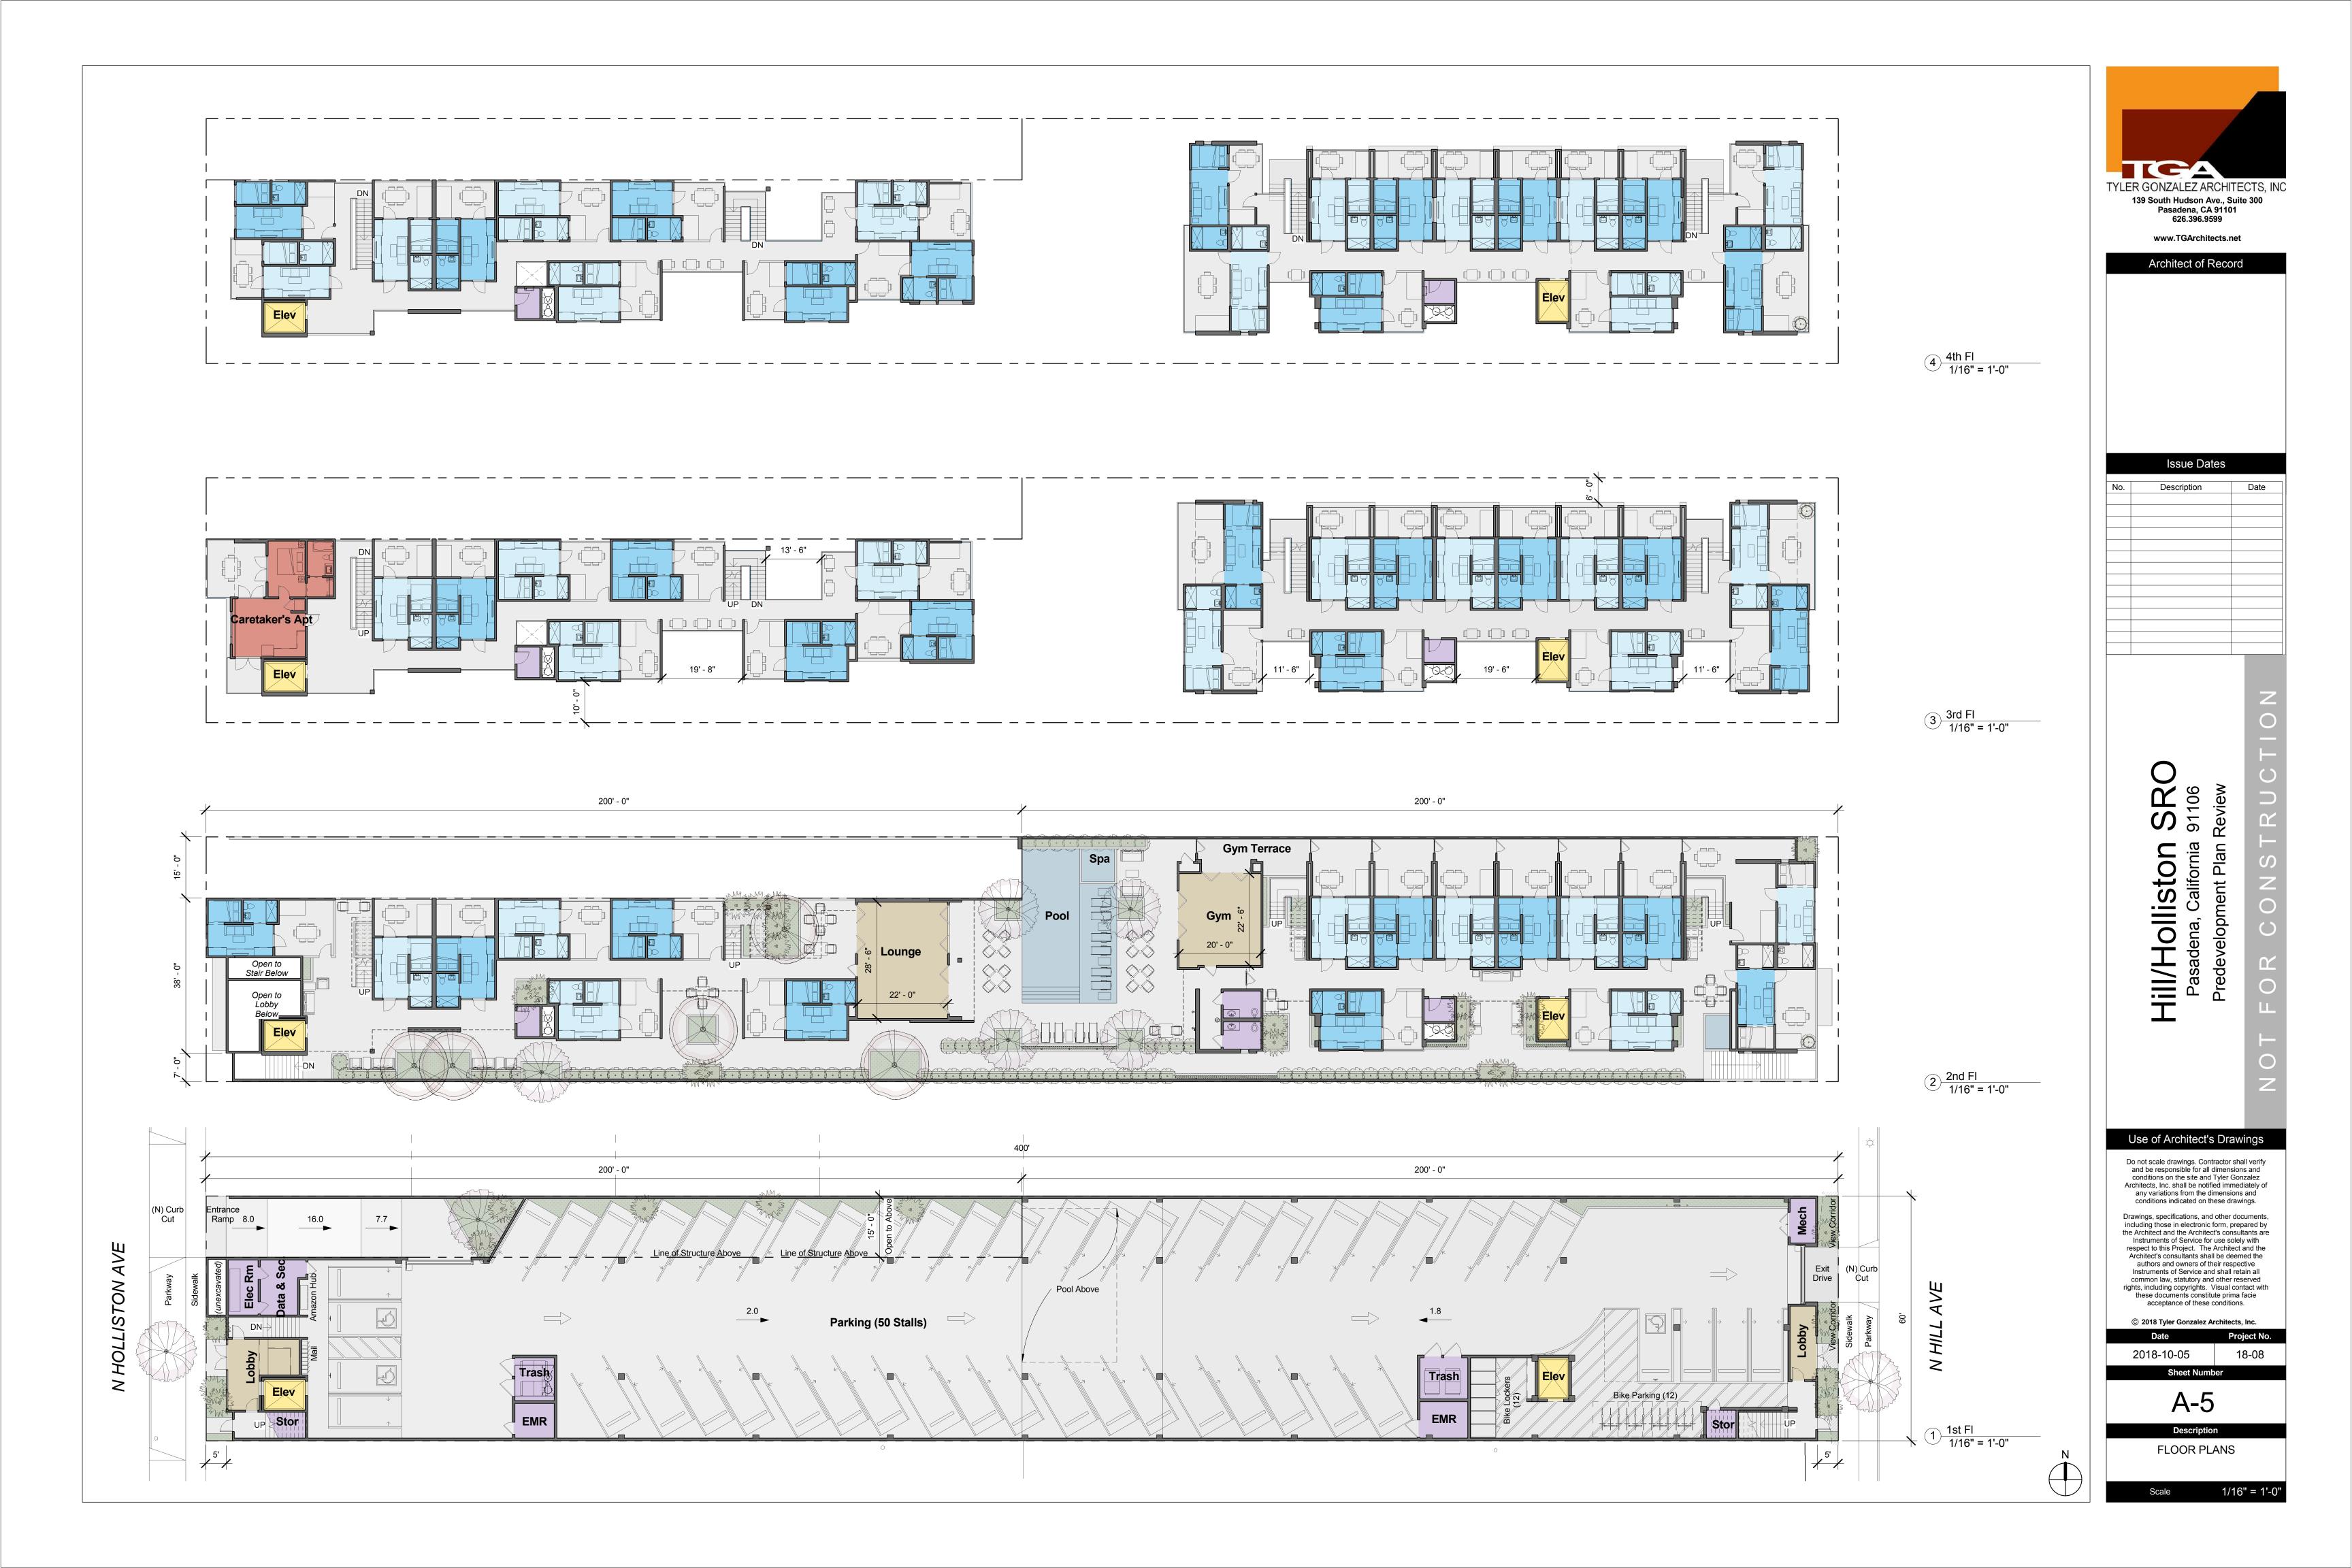

#### PROJECT DESCRIPTION

New 59 Unit Single Room Occupancy Structure, including common facilities, plus Caretaker's apartment, and single-level partially subterranean parking garage.

VICINITY MAP (not to scale) 1331 E,Maple St PROJECT SITE 1339 E WALNUT ST E WALNUT E\_COLOR GRPasadena City College

#### PROGRAM SUMMARY

| <u>Space</u>   | <u>Count</u>                                                         |
|----------------|----------------------------------------------------------------------|
| 1-Bed SRO      | 59                                                                   |
| Bike Stor      | 1                                                                    |
| Caretaker      | 1                                                                    |
| Gym / Yoga     | 1                                                                    |
| Studio         |                                                                      |
| Lobby          | 1                                                                    |
| TV/Lounge/Game | 1                                                                    |
|                | 1-Bed SRO<br>Bike Stor<br>Caretaker<br>Gym / Yoga<br>Studio<br>Lobby |

#### **AREA ANALYSIS**

Lot Square Feet 24000 SF <u>Density</u> SRO (Proposed) 59 Floor Area Ratio 0.8

0.8 19,200 Max Area Proposed 17430 SF

Ν

E DEL MAR BLVD

| SHEET NO. | SHEET NAME          |
|-----------|---------------------|
| A-0       | COVER SHEET         |
| A-1       | PROJECT INFORMATION |
| A-2       | SITE PLAN & SURVEY  |
| A-3       | SITE PHOTOGRAPHS    |
| A-4       | PERSPECTIVES        |
| A-5       | FLOOR PLANS         |
| A-6       | ELEVATIONS          |
|           |                     |

#### PARKING SUMMARY

| Caretaker          | 2         |
|--------------------|-----------|
| SRO Market Rate (1 | per Unit) |
| (44 Units)         | 44        |

SRO Affordable (1 per 4 Units) (15 Units) 4

Total Provided 50

1 Building (17,430 SF Net)

CG

Low Density Commercial

15' along western 200' of site (RM-32 zone), 0' along eastern 200' of site

| HEIGHT SUMMARY            |                                            |  |
|---------------------------|--------------------------------------------|--|
| Total Floors              | 4 above grade                              |  |
| <u>Height</u><br>Proposed | 45' (Roof Parapet)                         |  |
| Construction              | 1st Floor Type IA<br>2nd-4th Fl Type III-A |  |
| Podium                    | 21,000 SF                                  |  |
|                           |                                            |  |