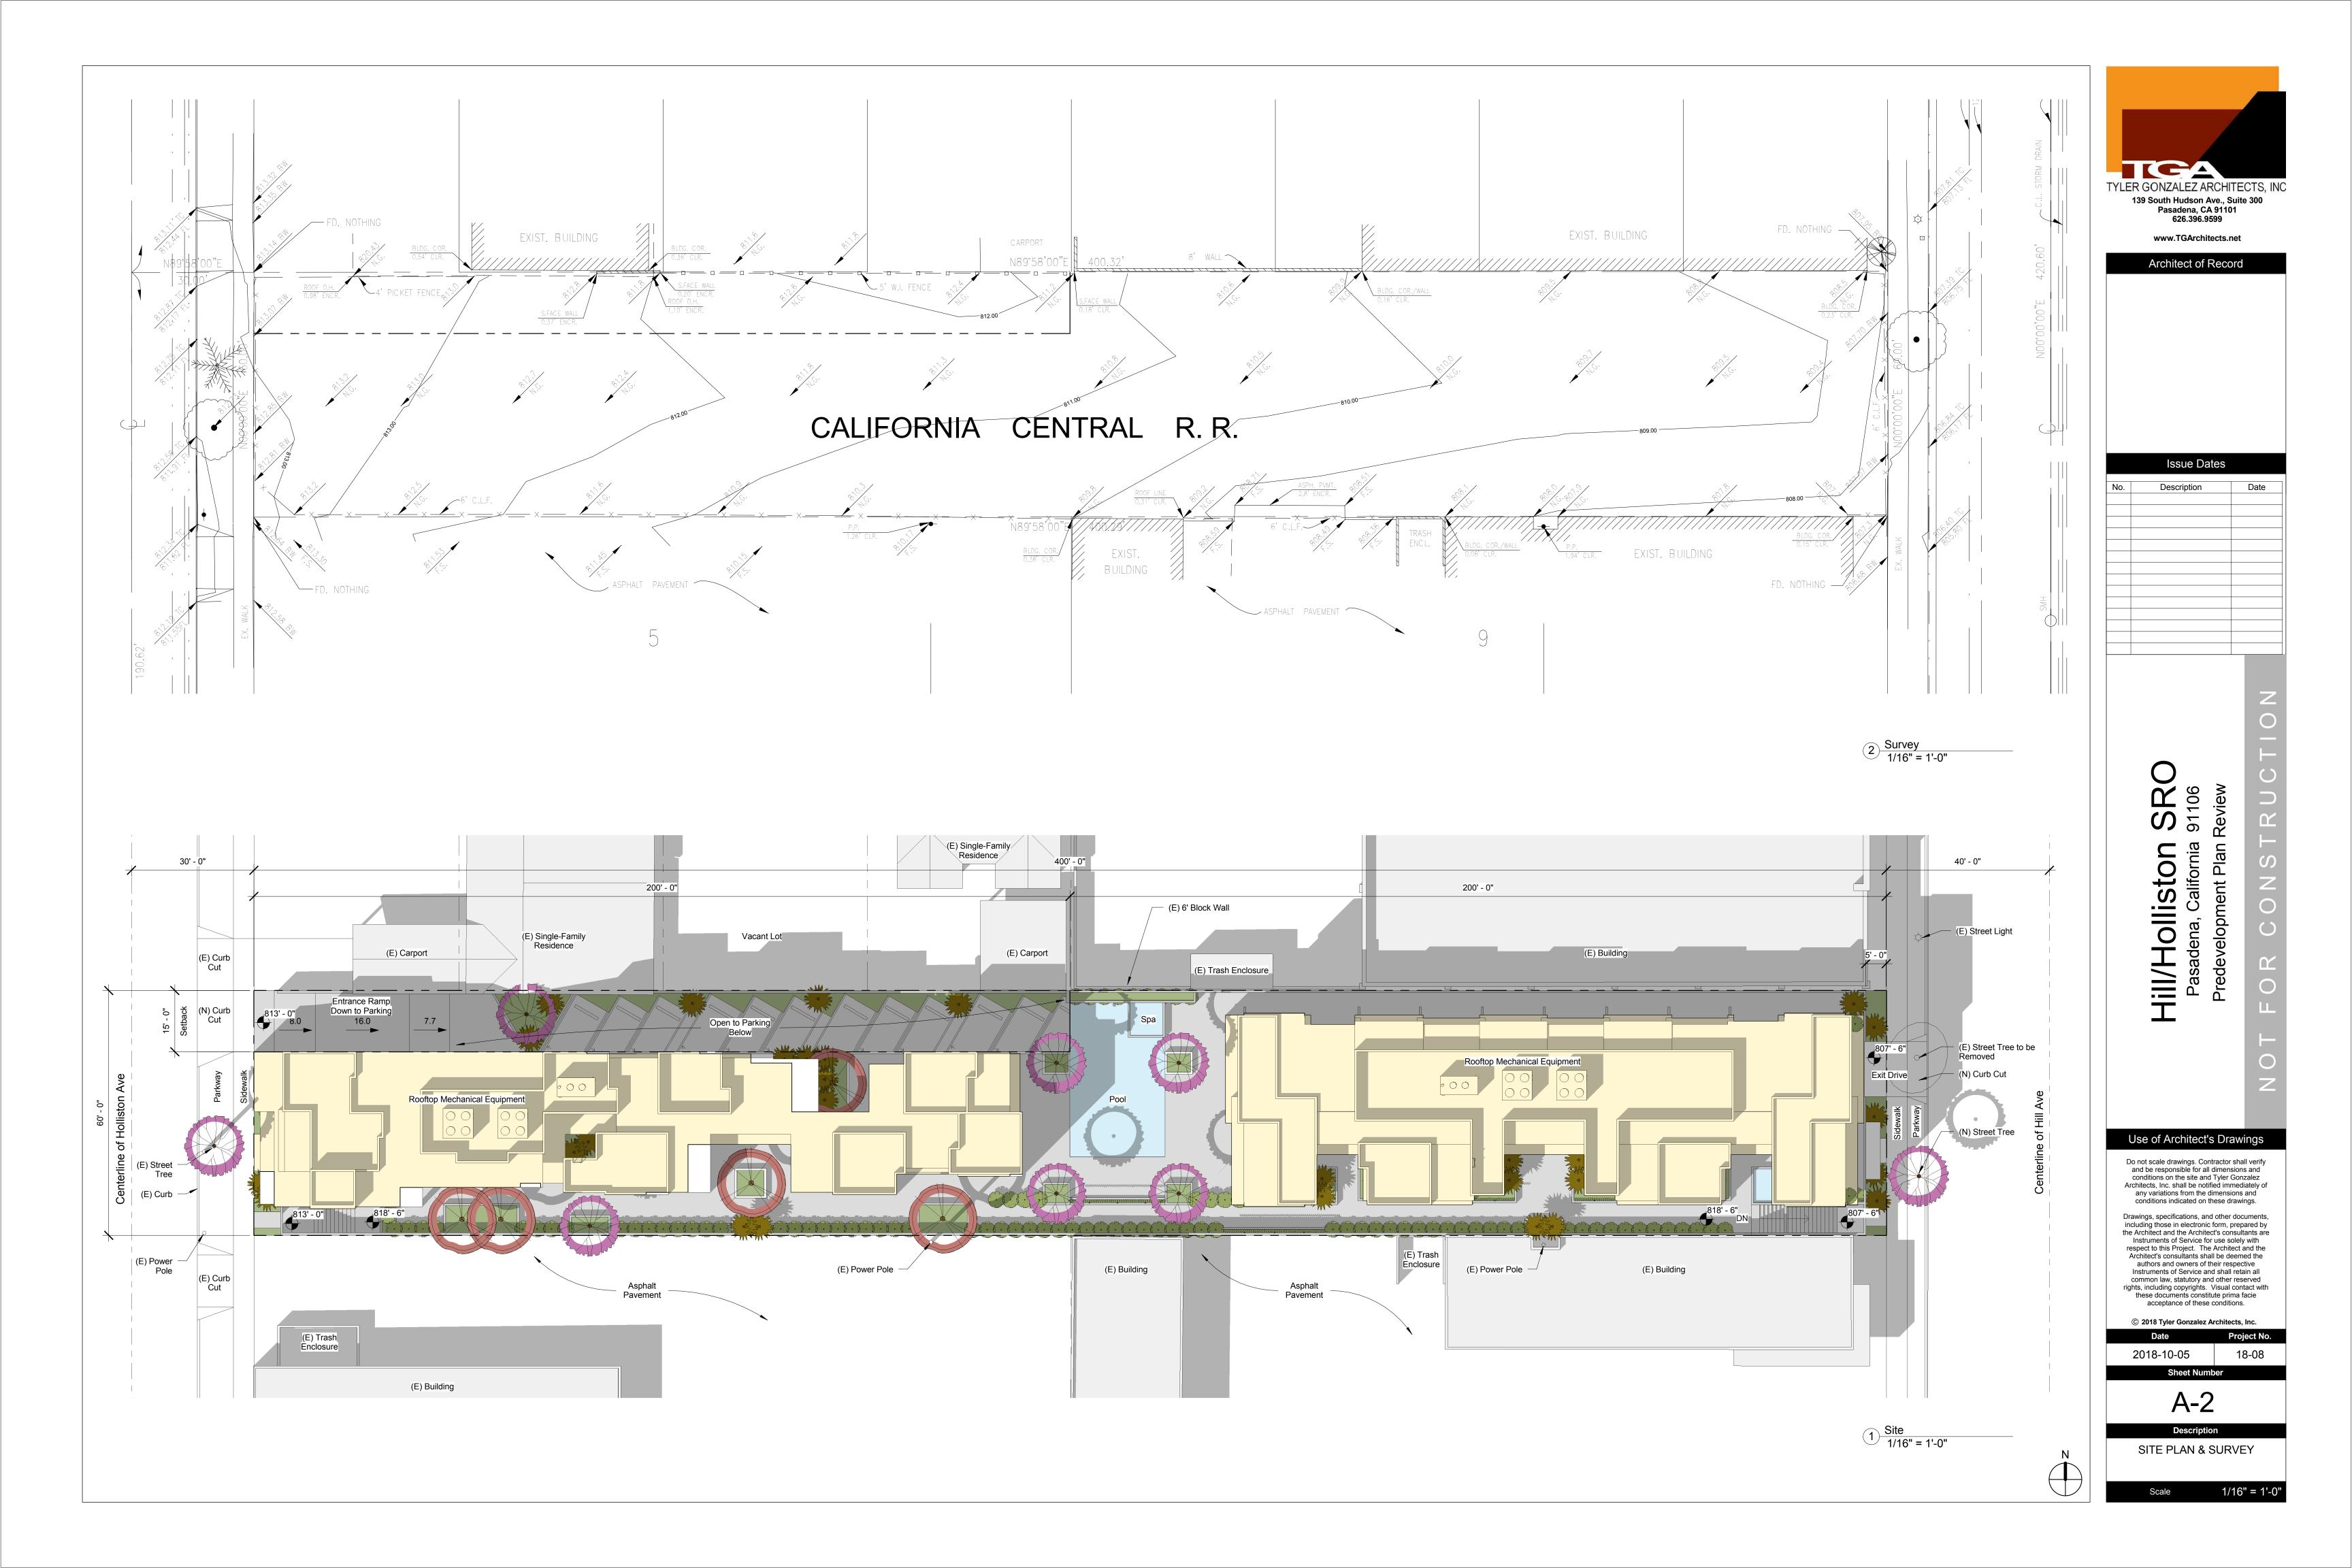

#### **AREA ANALYSIS**

Lot Square Feet 24000 SF <u>Density</u> SRO (Proposed) 59 Floor Area Ratio 0.8

0.8 19,200 Max Area Proposed 17430 SF

Ν

E DEL MAR BLVD

| SHEET NO. | SHEET NAME          |
|-----------|---------------------|
| A-0       | COVER SHEET         |
| A-1       | PROJECT INFORMATION |
| A-2       | SITE PLAN & SURVEY  |
| A-3       | SITE PHOTOGRAPHS    |
| A-4       | PERSPECTIVES        |
| A-5       | FLOOR PLANS         |
| A-6       | ELEVATIONS          |
|           |                     |