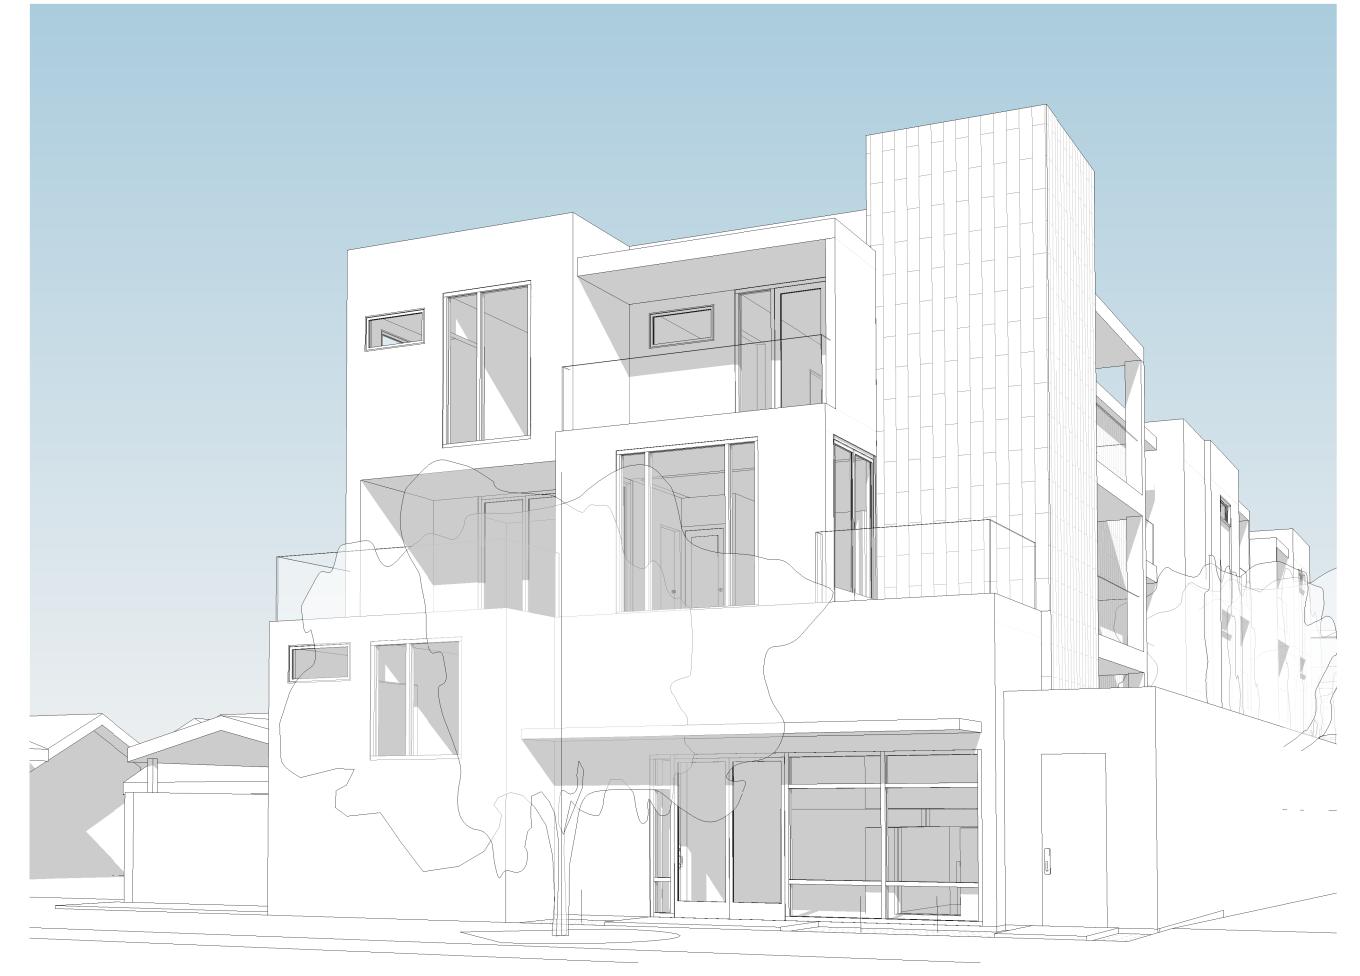

#### ATTACHMENT B

#### PREDEVELOPMENT PLAN REVIEW PLANS

## **Predevelopment Plan Review** 2018-10-05





<u>Owner:</u> Turtle Rock Park & Recreation Association 19175 Turtle Rock Drive Irvine, CA 92603

# Hill/Holliston SRO

## Pasadena, California 91106

### Project Number 18-08

## Tyler Gonzalez Architects, Inc.

#### Architect:

Tyler Gonzalez Architects 139 South Hudson Street, Suite 300 Pasadena, CA 91101 *Contact:* Rob Tyler Phone: 626.396.9599 Email: Rob@TGArchitects.net

#### Landscape Architect:

Tyler Gonzalez Architects 139 South Hudson Street, Suite 300 Pasadena, CA 91101 Contact: Robert Martin Phone: 626.396.9599 *Email:* RMartin@TGArchitects.net





1 Street Level View from Holliston Copy 2



2 Street Level View from Hill Copy 1

#### PROJECT DATA

#### Address:

Assessor's Parcel Number:

Existing Buildings to be Removed: No existing buildings on site

Proposed Building:

Zoning Designation:

General Plan:

Building Setbacks:

| North: |
|--------|
| East:  |
| South: |
| West:  |
|        |

| 226 North Holliston Avenue & 2 | 231 North Hill Avenue |
|--------------------------------|-----------------------|
|--------------------------------|-----------------------|

5738-016-101 & 5738-016-102

1 Building (17,430 SF Net)

CG

Low Density Commercial

15' along western 200' of site (RM-32 zone), 0' along eastern 200' of site

| HEIGHT SUMMARY            |                                            |  |
|---------------------------|