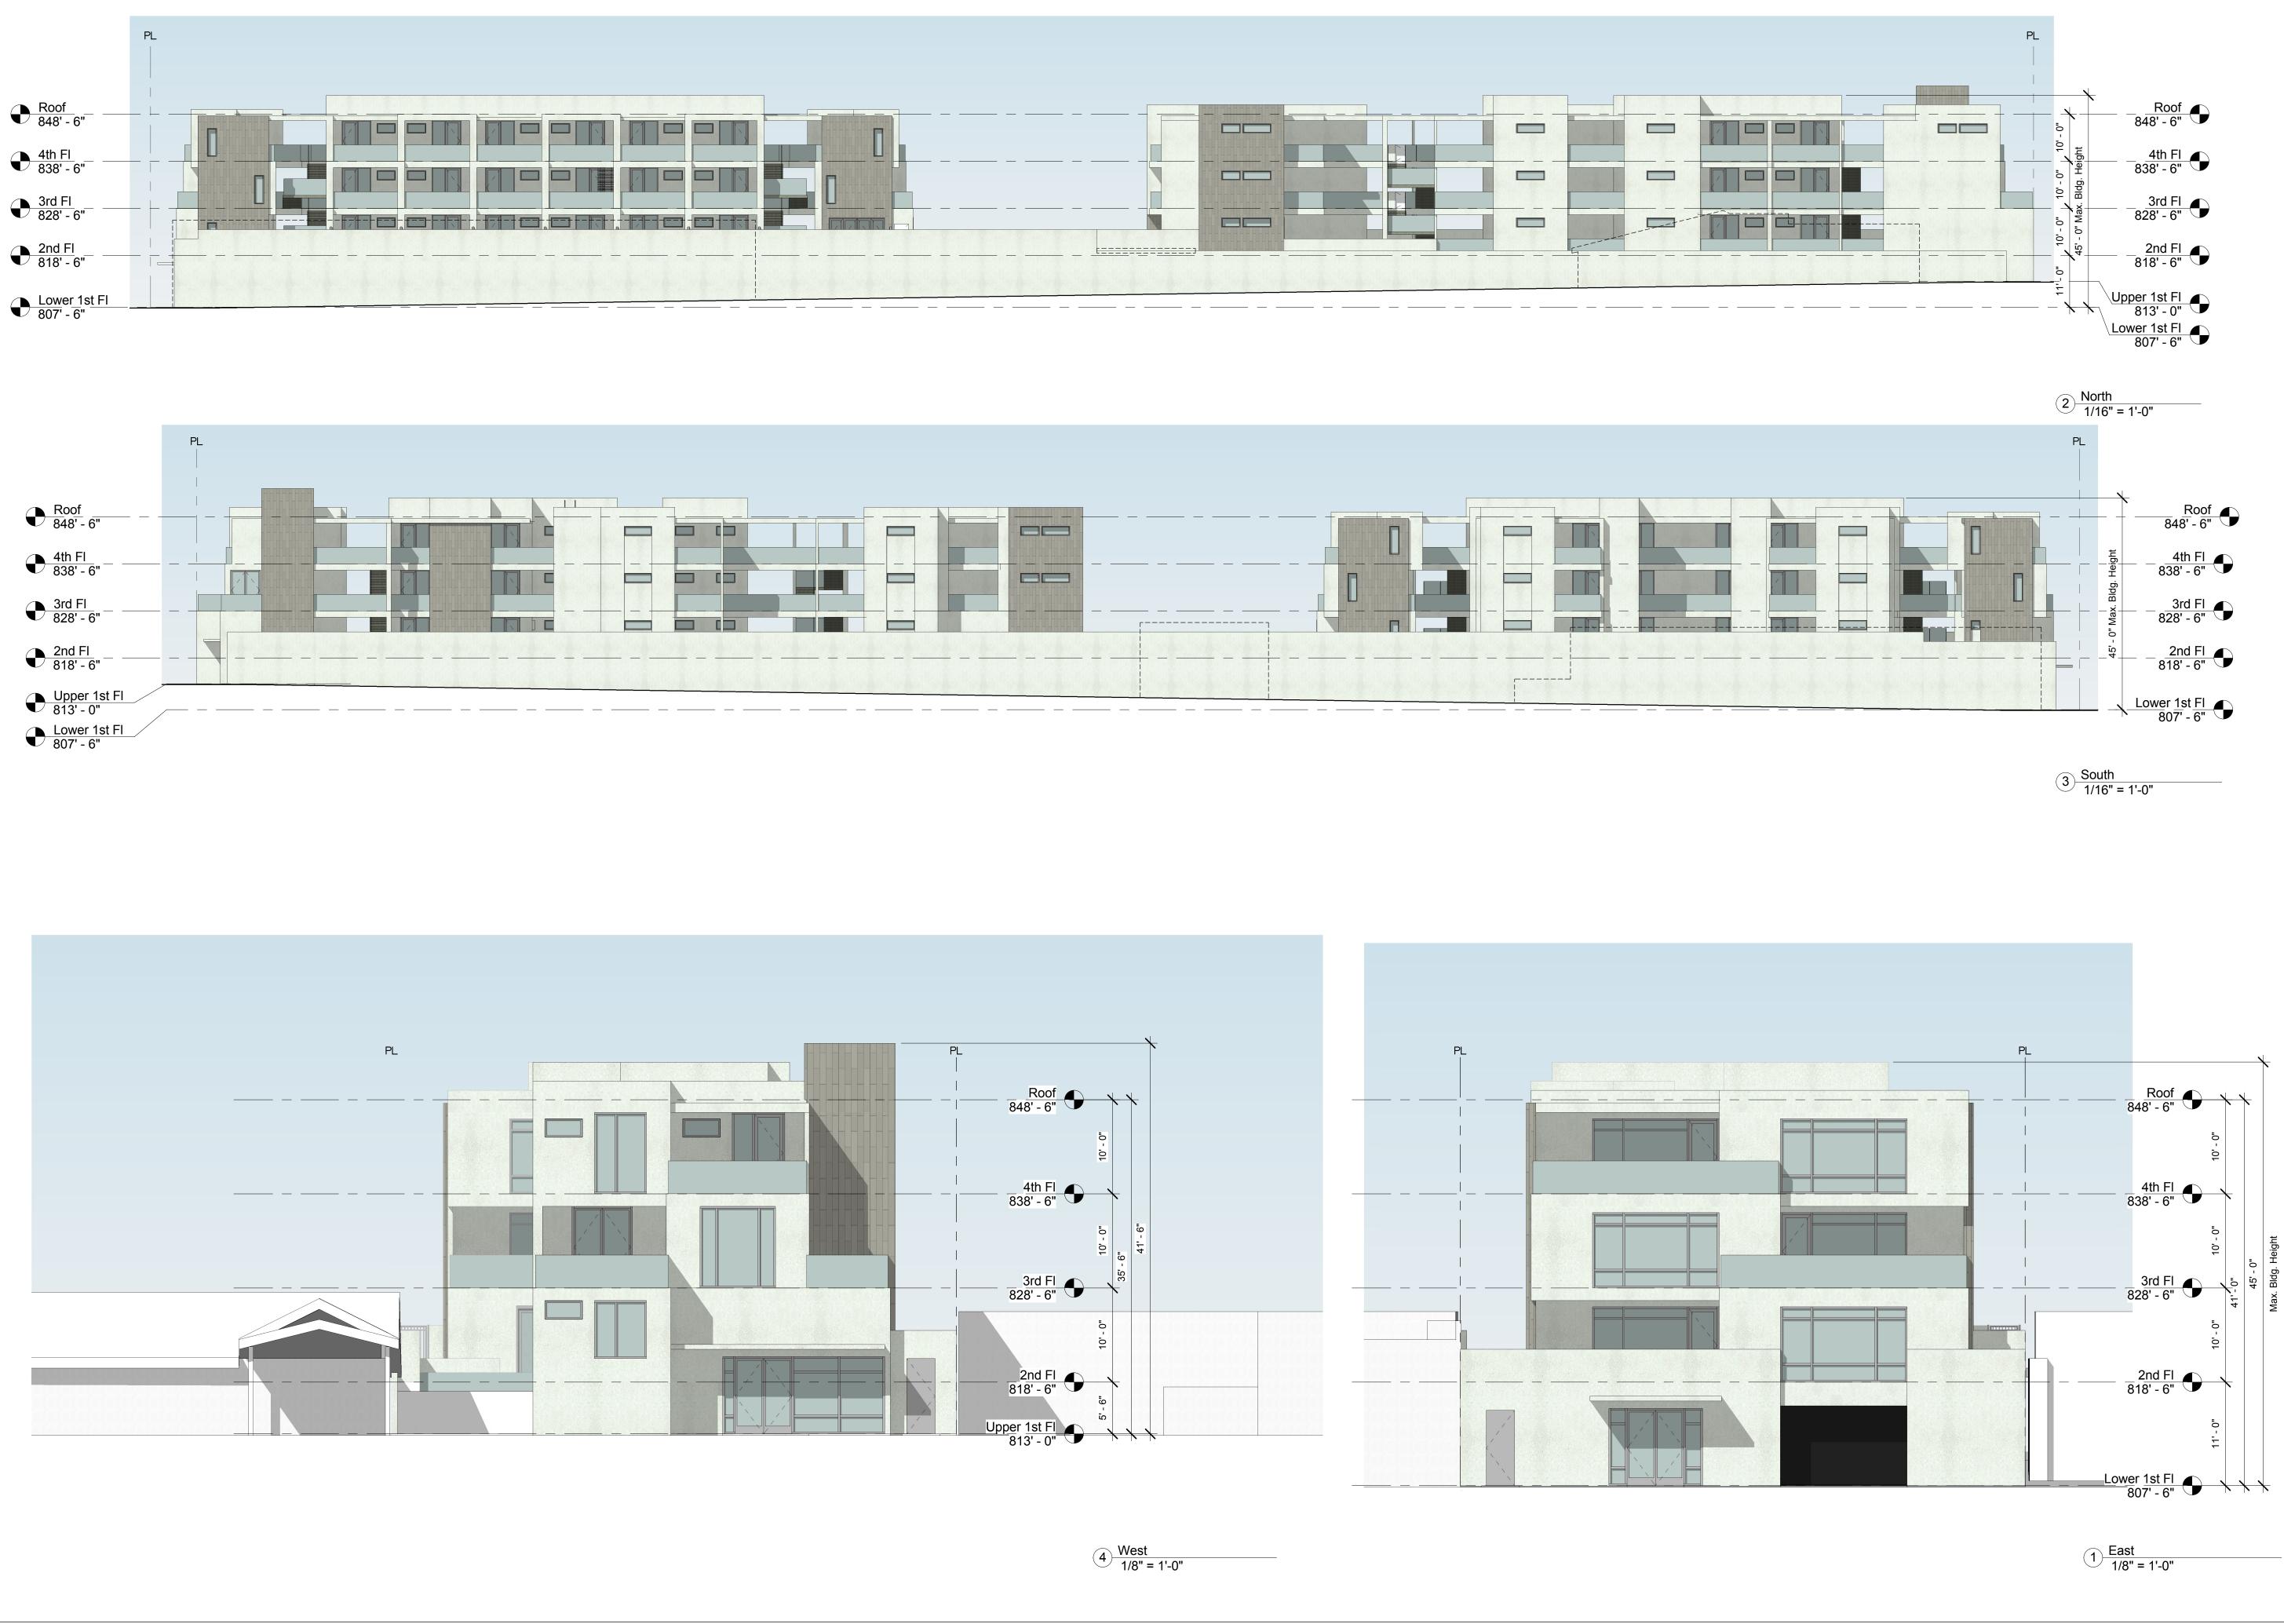

1 Building (17,430 SF Net)

CG

Low Density Commercial

15' along western 200' of site (RM-32 zone), 0' along eastern 200' of site

| HEIGHT SUMMARY            |                                            |  |
|---------------------------|--------------------------------------------|--|
| Total Floors              | 4 above grade                              |  |
| <u>Height</u><br>Proposed | 45' (Roof Parapet)                         |  |
| Construction              | 1st Floor Type IA<br>2nd-4th Fl Type III-A |  |
| Podium                    | 21,000 SF                                  |  |
|                           |                                            |  |