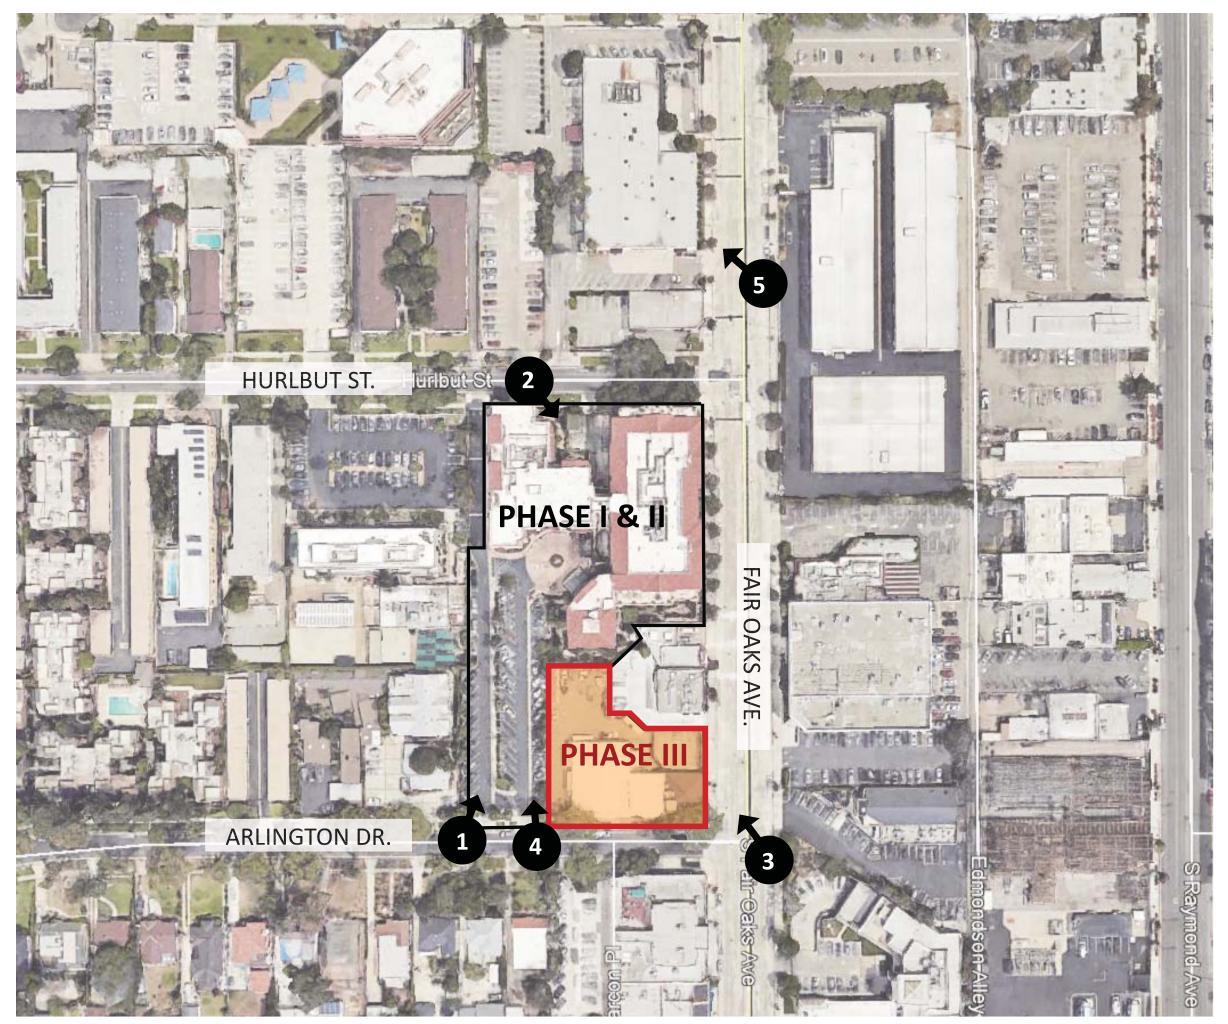

#### Jones Coffee Roasters Huntington Hospital Congress St CVS **METRO GOLD** Fillmore St Fillmore St **LINE STATION** Turner's Outdoorsman Bellefontaine St Bellefontaine St adena Meadows Alessandro Pl Nursing Center Shriners for Children Medical Center **REGENCY PARK** PHASE I & II HURLBUT ST. (EXISTING) Hurlbut St ırlbut St (110) ArtCenter South 9 **REGENCY PARK** PHASE III (PROPOSED) Arlington Dr ARLINGTON DR. Arlington Dr E Glenai W Glenarm St W Glenarm St E Glenarm St W Glenarm St Brocadero Pl AVE.