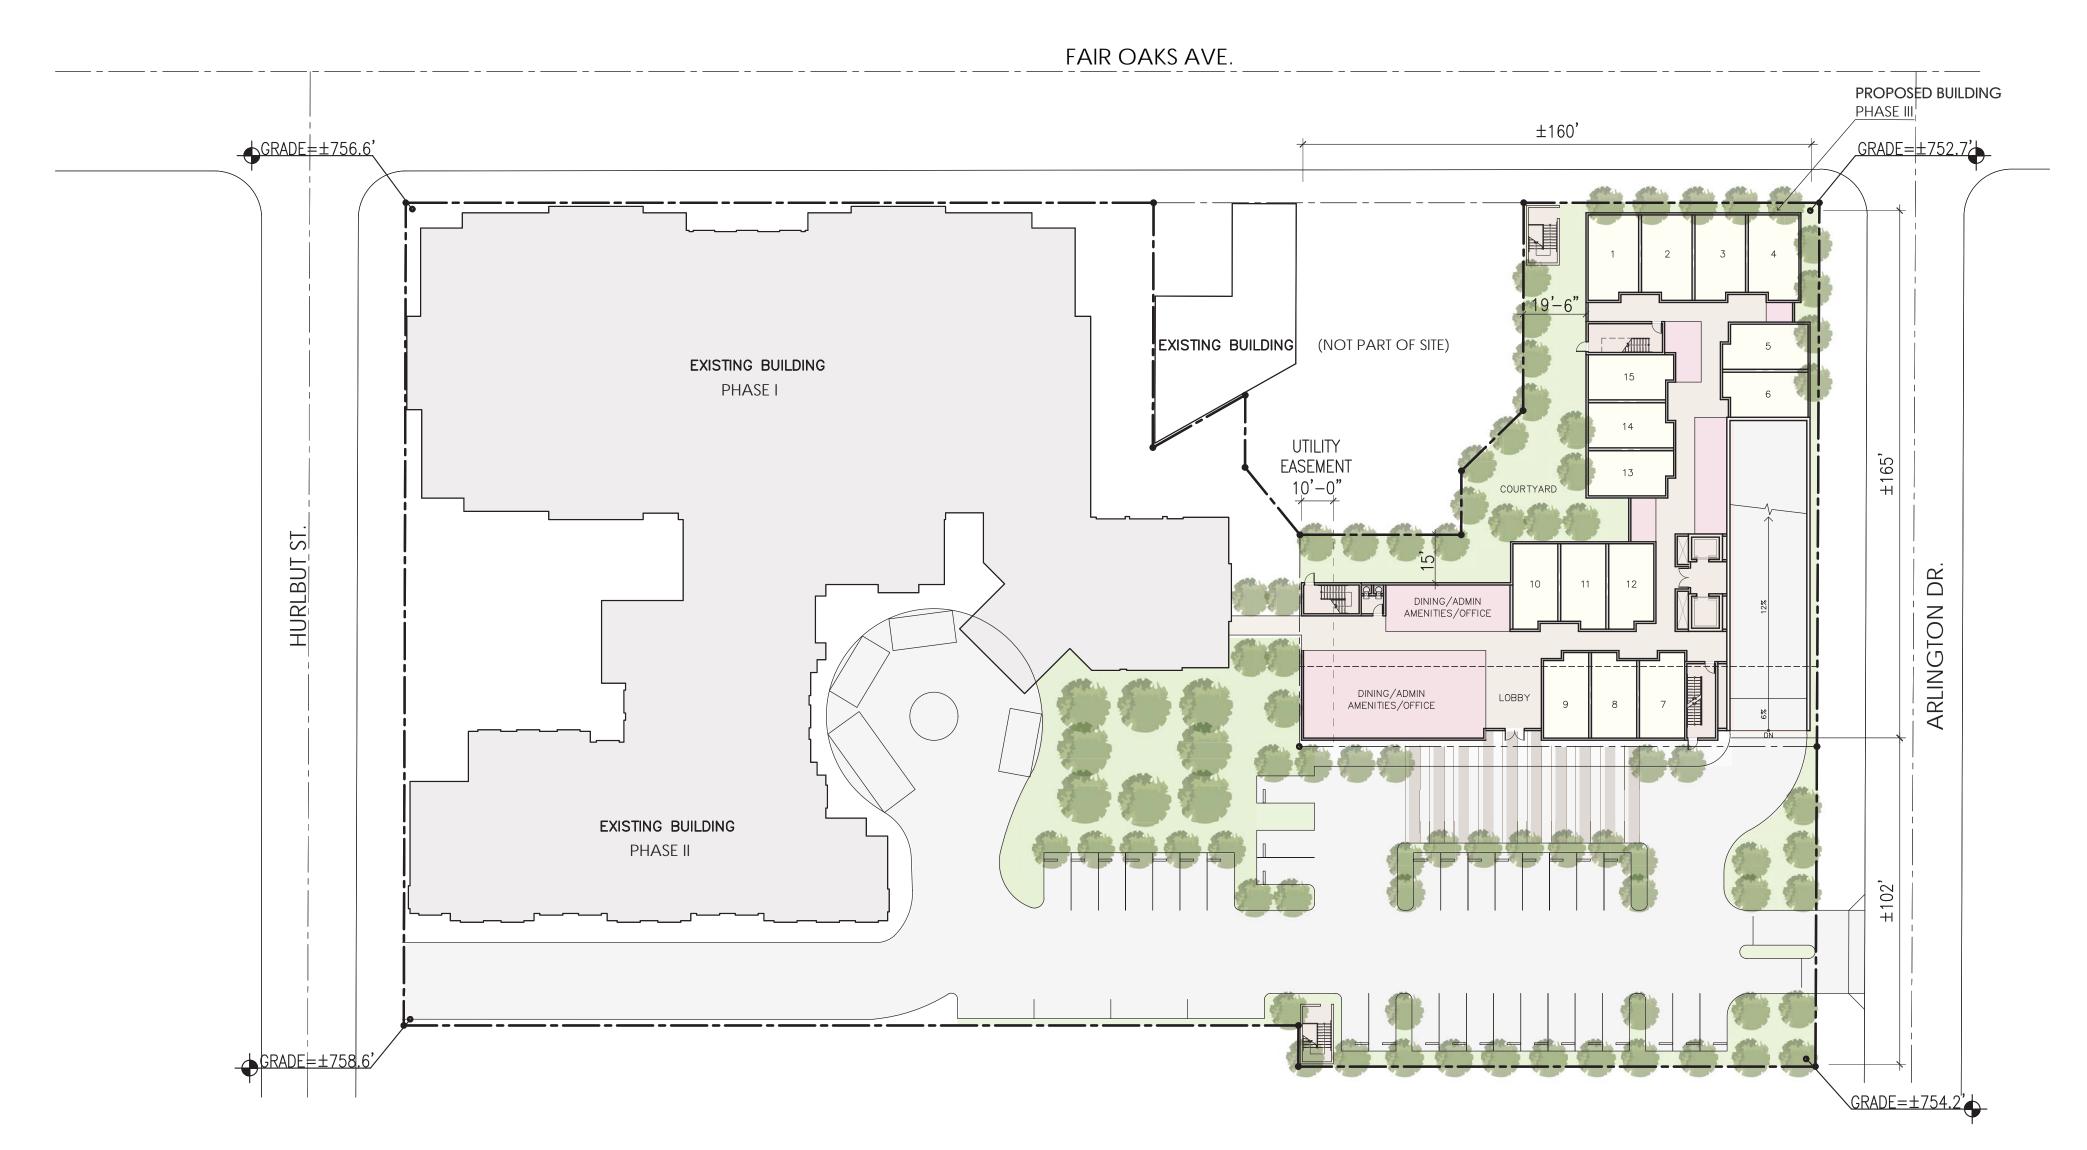

TOTAL 90,234 S.F.

ZONE: IG-SP-2 AD-2, INDUSTRY GENERAL, SOUTH FAIR OAKS SPECIFIC PLAN

PROPOSED USE: RESIDENTIAL CARE FOR THE ELDERLY (RCFE) - MEMORY CARE

OCCUPANCY: R2.1

DENSITY: PHASE I 102 UNITS (EXISTING)

PHASE II 47 UNITS (EXISTING)
PHASE III 90 UNITS (PROPOSED)

TOTAL 239 UNITS

FAR ALLOWED: 1 : 2.25 203,027 S.F. MAX.

FAR PROPOSED:

PHASE I

88,600 S.F. (EXISTING)

PHASE II 47,871 S.F. (EXISTING)
PHASE III 60,000 S.F. (PROPOSED)

TOTAL 196,471 S.F.

LOT COVERAGE: PHASE I & II 36,000 S.F. (EXISTING)

PHASE III <u>8,000 S.F.</u> (PROPOSED)

TOTAL 54,000 S.F. = ±60% TOTAL LOT COVERAGE

HEIGHT ALLOWED: 45'

**SETBACKS:** 

HEIGHT PROPOSED: 55' (SAME AS EXISTING BUILDINGS, PHASE I & II ON SITE)

STORIES PROPOSED: 4 STORIES (SAME AS EXISTING BUILDINGS, PHASE I & II ON SITE)

ALONG FAIR OAKS AVE.

ALONG ARLINGTON DR. TBD 0' TO 5' TO MATCH EXISTING PHASES

TBD 0' TO 5' TO MATCH EXISTING PHASES

INTERIOR LOT LINES: TBD 15' TO 19' TO MATCH EXISTING PHASES

PARKING: REQUIRED PROVIDED

TOTAL EXISTING 62 SPACES 62 SPACES
PHASE III PROPOSED 45 SPACES
TOTAL 107 SPACES 107 SPACES

LOADING: 10' x 20' SPACES 12' x 30' SPACES

EXISTING 5 SPACES 1 SPACES
PHASE III PROPOSED 2 SPACES 0 SPACES
TOTAL 7 SPACES 1 SPACES