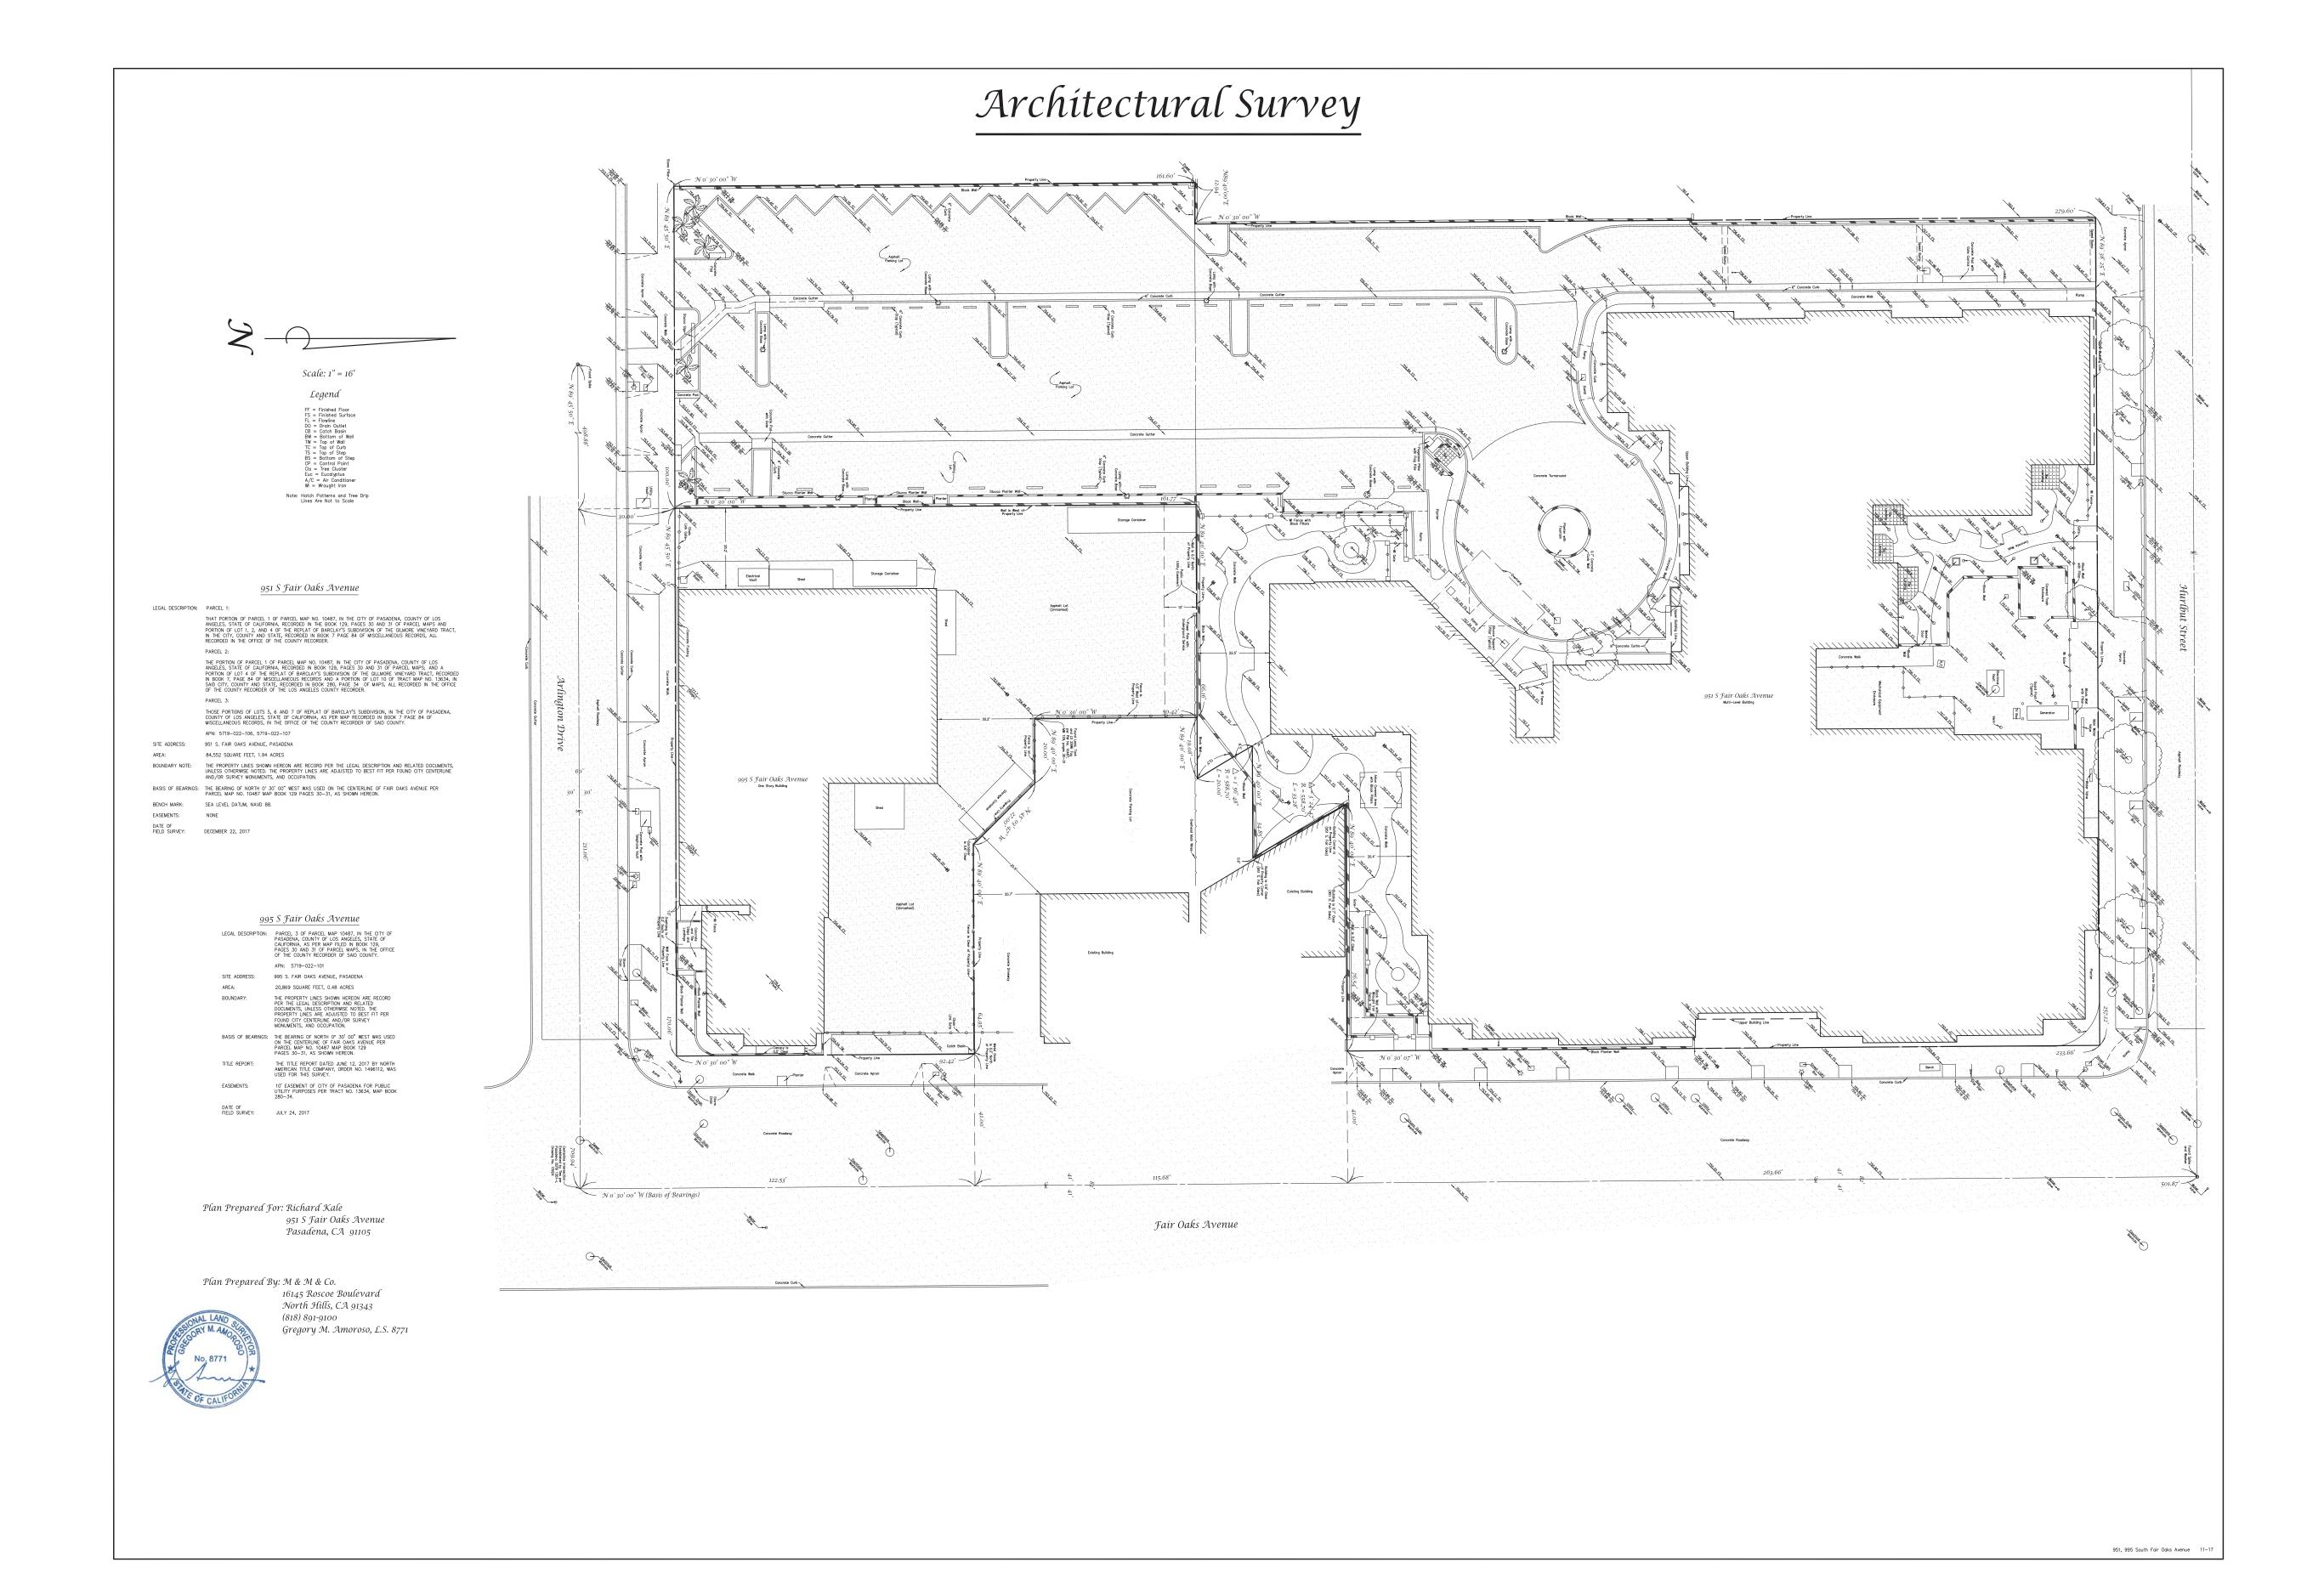

#### **PROJECT SUMMARY**

PROJECT ADDRESS: 995 SOUTH FAIR OAKS AVENUE

PASADENA, CA 91105

PROJECT DESCRIPTION: NEW ADDITION (PHASE III) TO EXISTING REGENCY PARK (PHASE I & II - FAIR OAKS ASSISTED

LIVING CENTER.)

ADDITION WILL BE COMPRISED OF A PROPOSED NEW 4 STORY LICENSED RESIDENTIAL CARE FACILITY FOR THE ELDERLY (TYPE 1-B CONSTRUCTION) OVER 1 LEVEL OF SUBTERRANEAN

PARKING (TYPE-IA CONSTRUCTION) FULLY SPRINKLERED THROUGHOUT.
ADDITION WILL INCLUDE A LINKING STRUCTURE THAT PROVIDES AN INTERIOR CONNECTION

BETWEEN THE ADDITION AND THE EXISTING BUILDING.

ASSESSOR'S ID NO: PHASE I 5719-022-106

PHASE II 5719-022-107 PHASE III 5719-022-101

LOT AREA: PHASE I 36,622 S.F.

PHASE II 32,746 S.F. PHASE III 20,869 S.F.

TOTAL 90,234 S.F.

ZONE: IG-SP-2 AD-2, INDUSTRY GENERAL, SOUTH FAIR OAKS SPECIFIC PLAN

PROPOSED USE: RESIDENTIAL CARE FOR THE ELDERLY (RCFE) - MEMORY CARE

OCCUPANCY: R2.1

DENSITY: PHASE I 102 UNITS (EXISTING)

PHASE II 47 UNITS (EXISTING)
PHASE III 90 UNITS (PROPOSED)

TOTAL 239 UNITS

FAR ALLOWED: 1 : 2.25 203,027 S.F. MAX.

FAR PROPOSED:

PHASE I

88,600 S.F. (EXISTING)

PHASE II 47,871 S.F. (EXISTING)
PHASE III 60,000 S.F. (PROPOSED)

TOTAL 196,471 S.F.

LOT COVERAGE: PHASE I & II 36,000 S.F. (EXISTING)

PHASE III <u>8,000 S.F.</u> (PROPOSED)

TOTAL 54,000 S.F. = ±60% TOTAL LOT COVERAGE

HEIGHT ALLOWED: 45'

**SETBACKS:** 

HEIGHT PROPOSED: 55' (SAME AS EXISTING BUILDINGS, PHASE I & II ON SITE)

STORIES PROPOSED: 4 STORIES (SAME AS EXISTING BUILDINGS, PHASE I & II ON SITE)

ALONG FAIR OAKS AVE.

ALONG ARLINGTON DR. TBD 0' TO 5' TO MATCH EXISTING PHASES

TBD 0' TO 5' TO MATCH EXISTING PHASES

INTERIOR LOT LINES: TBD 15' TO 19' TO MATCH EXISTING PHASES

PARKING: REQUIRED PROVIDED

TOTAL EXISTING 62 SPACES 62 SPACES
PHASE III PROPOSED 45 SPACES
TOTAL 107 SPACES 107 SPACES

LOADING: 10' x 20' SPACES 12' x 30' SPACES

EXISTING 5 SPACES 1 SPACES
PHASE III PROPOSED 2 SPACES 0 SPACES
TOTAL 7 SPACES 1 SPACES

TOTAL 8 LOADING SPACES (NEED TO VERIFY REQUIREMENT WITH CITY)