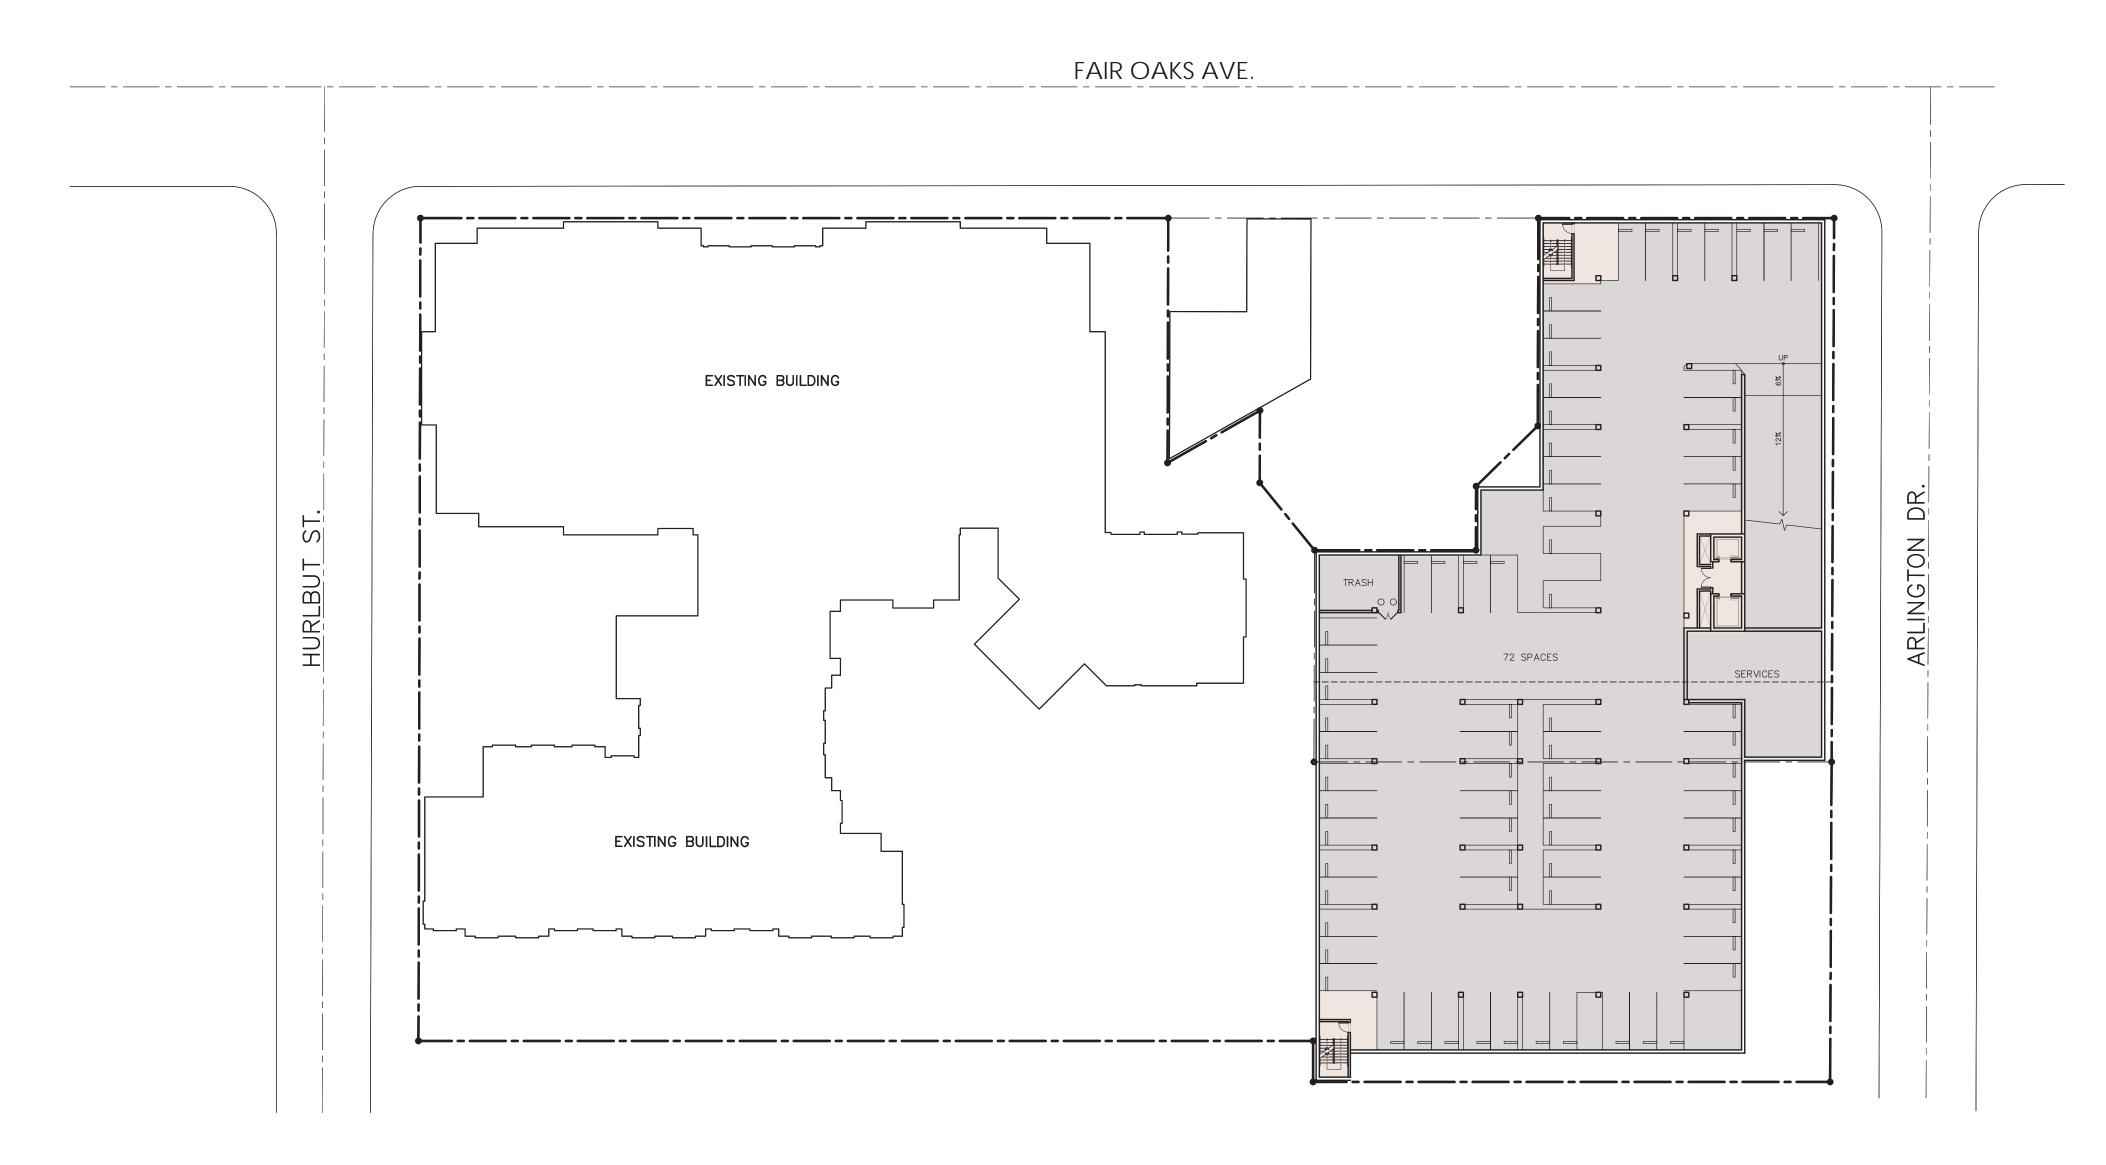

### GROUND FLOOR PLAN

| PHASE                                | SHEET NO          |
|--------------------------------------|-------------------|
| PREDEVELOPMENT PLAN REVIEW SUBMITTAL | A0.03             |
| FOR                                  | DATE              |
| REGENCY PARK SENIOR LIVING, INC.     | FEBRUARY 20, 2018 |

PARKING: REQUIRED PROVIDED

TOTAL EXISTING 62 SPACES 62 SPACES
PHASE III PROPOSED 45 SPACES
TOTAL 107 SPACES 107 SPACES

LOADING: 10' x 20' SPACES 12' x 30' SPACES

EXISTING 5 SPACES 1 SPACES
PHASE III PROPOSED 2 SPACES 0 SPACES
TOTAL 7 SPACES 1 SPACES