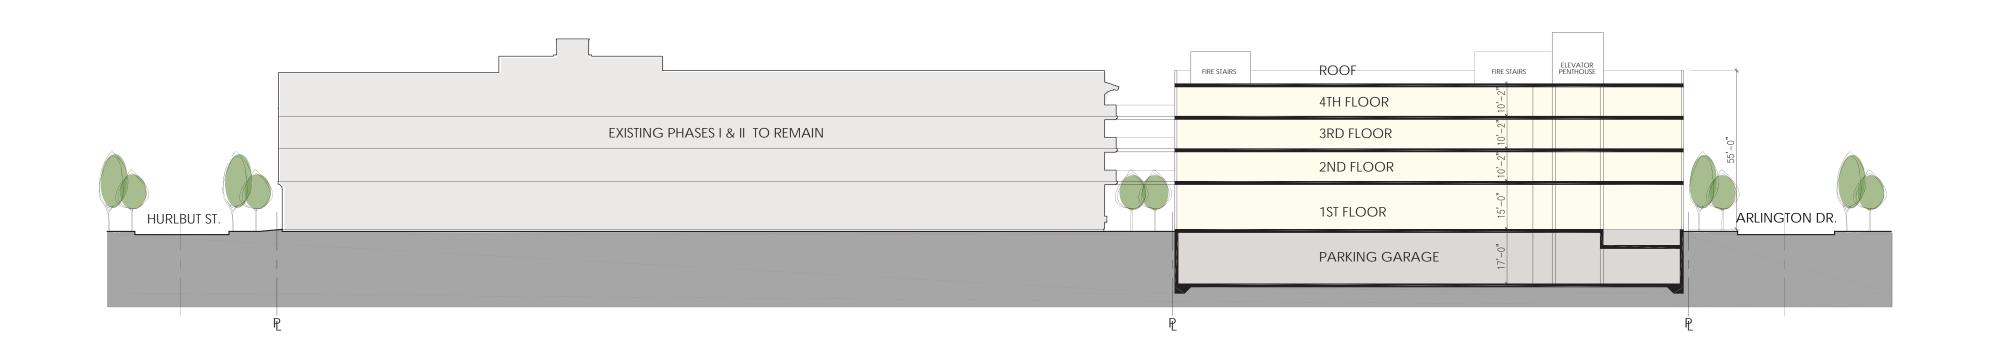

### SCHEMATIC SECTION

| ARLINGTON REGENCY | DADK | SENIOR  |  |
|-------------------|------|---------|--|
| ARLINGION REGENCY | PARN | SCINIOR |  |

| PHASE                                | SHEET NO          |
|--------------------------------------|-------------------|
| PREDEVELOPMENT PLAN REVIEW SUBMITTAL | A0.06             |
| FOR                                  | DATE              |
| REGENCY PARK SENIOR LIVING, INC.     | FEBRUARY 20, 2018 |

TOTAL 196,471 S.F.

LOT COVERAGE: PHASE I & II 36,000 S.F. (EXISTING)

PHASE III <u>8,000 S.F.</u> (PROPOSED)

TOTAL 54,000 S.F. = ±60% TOTAL LOT COVERAGE

HEIGHT ALLOWED: 45'

**SETBACKS:** 

HEIGHT PROPOSED: 55' (SAME AS EXISTING BUILDINGS, PHASE I & II ON SITE)

STORIES PROPOSED: 4 STORIES (SAME AS EXISTING BUILDINGS, PHASE I & II ON SITE)

ALONG FAIR OAKS AVE.

ALONG ARLINGTON DR. TBD 0' TO 5' TO MATCH EXISTING PHASES

TBD 0' TO 5' TO MATCH EXISTING PHASES

INTERIOR LOT LINES: TBD 15' TO 19' TO MATCH EXISTING PHASES