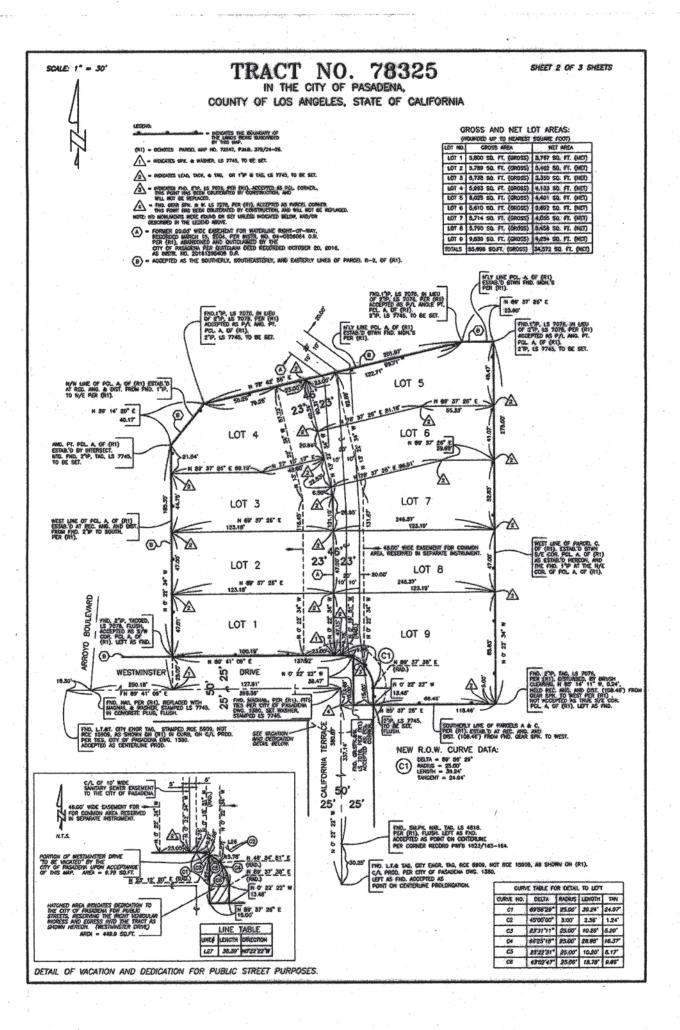

## RESOLUTION NO.

A RESOLUTION OF THE CITY COUNCIL OF THE CITY OF PASADENA APPROVING FINAL TRACT MAP NO. 078325, FOR THE SUBDIVISION OF ONE LAND LOT INTO NINE LAND LOTS FOR RESIDENTIAL PURPOSES AT 655 WESTMINSTER DRIVE

NOW, THEREFORE, BE IT RESOLVED by the City Council of the City of Pasadena as follows:

- That Final Tract Map No. 078325, for the subdivision of one land lot into nine land lots for residential purposes at 655 Westminster Drive, presented herewith, is approved;
- The offer of dedications for public street purposes and for public sewer purposes as shown on said map and presented herewith, is approved and accepted; and
- The City Clerk is authorized and directed to execute the Certificate on the Map showing the City's approval of said map.

Approved as to form:

Brad L. Fuller

Assistant City Attorney

9 LOTS 55,998 SO. FT. (GROSS) 34,572 SO. FT. (NET)

## TRACT NO. 78325 IN THE CITY OF PASADENA, COUNTY OF LOS ANGELES, STATE OF CALIFORNIA

SHEET 1 OF 3 SHEETS

BEING A SUBDIVISION OF PARCEL A. OF PARCEL MAP NO. 72547, AS PER MAP FILED IN BOOK 379, PAGES 24, 25, AND 26, OF PARCEL MAPS, OFFICIAL RECORDS OF SAID COUNTY.