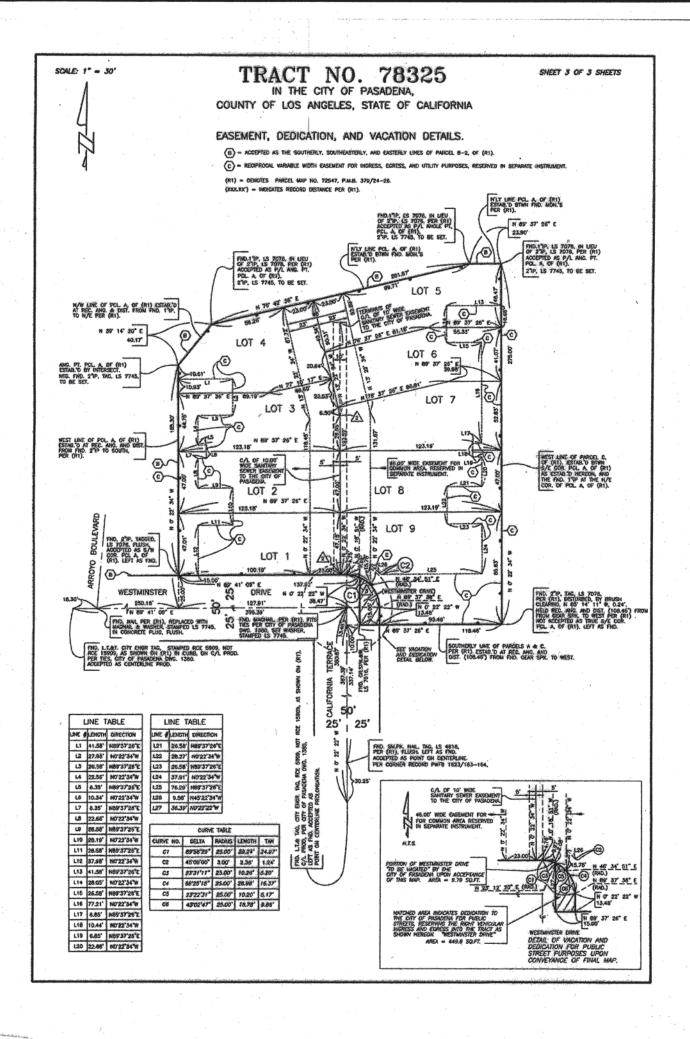

## RESOLUTION NO.

A RESOLUTION OF THE CITY COUNCIL OF THE CITY OF PASADENA APPROVING FINAL TRACT MAP NO. 078325, FOR THE SUBDIVISION OF ONE LAND LOT INTO NINE LAND LOTS FOR RESIDENTIAL PURPOSES AT 655 WESTMINSTER DRIVE

NOW, THEREFORE, BE IT RESOLVED by the City Council of the City of Pasadena as follows:

- That Final Tract Map No. 078325, for the subdivision of one land lot into nine land lots for residential purposes at 655 Westminster Drive, presented herewith, is approved;
- The offer of dedications for public street purposes and for public sewer purposes as shown on said map and presented herewith, is approved and accepted; and
- The City Clerk is authorized and directed to execute the Certificate on the Map showing the City's approval of said map.

## TRACT NO. 78325 IN THE CITY OF PASADENA, COUNTY OF LOS ANGELES, STATE OF CALIFORNIA

SHEET 1 OF 3 SHEETS

BEING A SUBDIVISION OF PARCEL A. OF PARCEL MAP NO. 72547, AS PER MAP FILED IN BOOK 379, PAGES 24, 25, AND 26, OF PARCEL MAPS, OFFICIAL RECORDS OF SAID COUNTY.