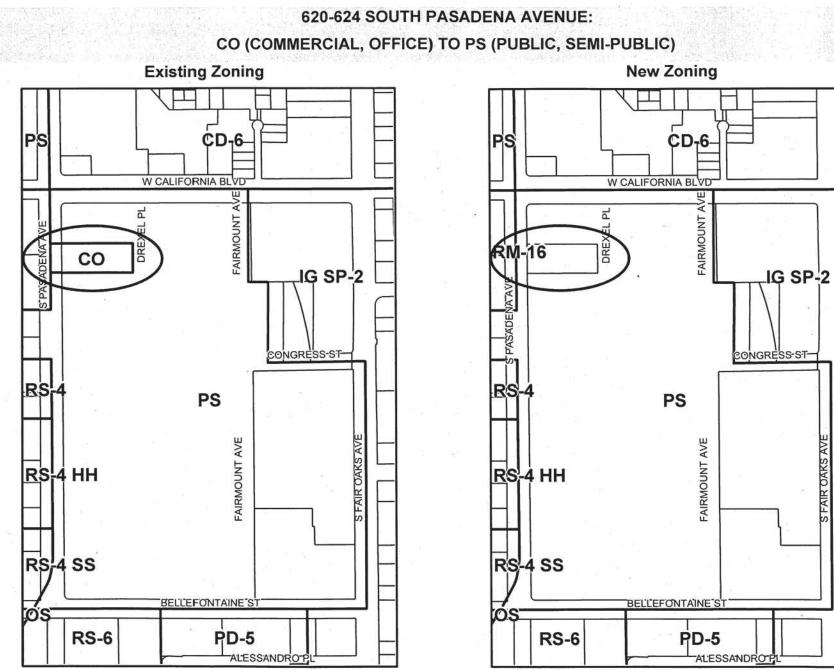

## "Summary

This proposed ordinance will amend the official Zoning Map of the City of Pasadena, modifying the zoning designation of the parcel at 620-624 South Pasadena Avenue from CO (Commercial Office) to PS (Public, Semi-Public), consistent with the Huntington Memorial Hospital Master Plan. A map showing this modification is attached to the full text of the ordinance and is on file in the City Clerk's Office.

## ZONING MAP AMENDMENT 620-624 S. PASADENA AVENUE EXHIBIT A Page 1 of 1