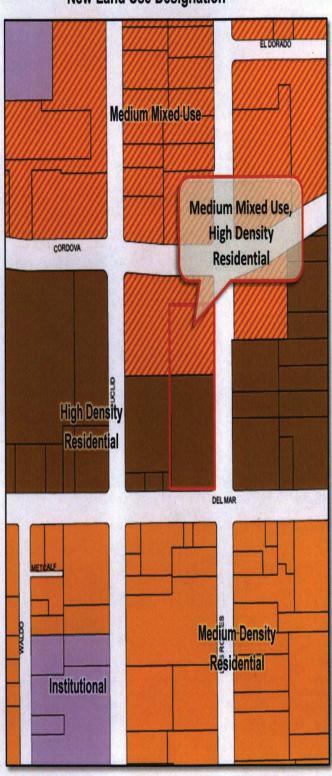

#### 245 SOUTH LOS ROBLES AVENUE

### **New Land Use Designation**

### EXHIBIT A LAND USE DIAGRAM AMENDMENTS

| PROPERTY              | APN          | EXISTING LAND USE DESIGNATION | NEW LAND USE DESIGNATION                   |  |
|-----------------------|--------------|-------------------------------|--------------------------------------------|--|
| 245 S. Los Robles Ave | 5722-030-109 | High Density Residential      | Medium Mixed-Use, High Density Residential |  |
| 900 N. Lake Ave       | 5732-001-025 | Low Commercial                | Low Commercial, Low Density Residential    |  |
| 1070 N. Lake Ave      | 5740-015-023 | Low Mixed-Use                 | Low Mixed-Use, Low Density Residential     |  |
| 1465 Wierfield Dr     | 5707-007-908 | Low Density Residential       | Open Space                                 |  |
| 1477 Wierfield Dr     | 5707-007-907 | Low Density Residential       | Open Space                                 |  |
| 1489 Wierfield Dr     | 5707-007-906 | Low Density Residential       | Open Space                                 |  |