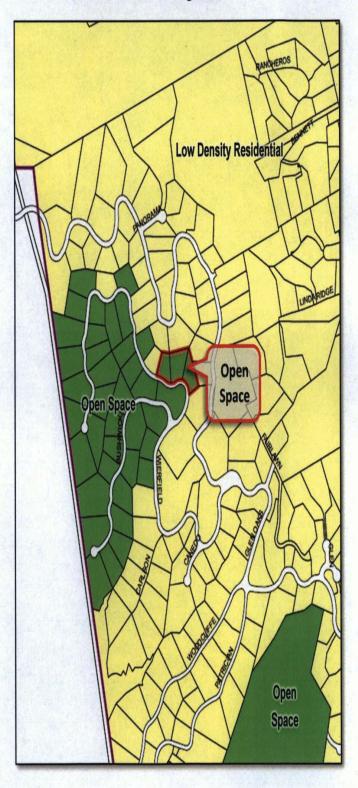

### 1465, 1477, and 1489 WIERFIELD DRIVE (CITY-OWNED OPEN SPACE)

### **New Land Use Designation**

### EXHIBIT A LAND USE DIAGRAM AMENDMENTS

| PROPERTY              | APN          | EXISTING LAND USE DESIGNATION | NEW LAND USE DESIGNATION                   |  |
|-----------------------|--------------|-------------------------------|--------------------------------------------|--|
| 245 S. Los Robles Ave | 5722-030-109 | High Density Residential      | Medium Mixed-Use, High Density Residential |  |
| 900 N. Lake Ave       | 5732-001-025 | Low Commercial                | Low Commercial, Low Density Residential    |  |
| 1070 N. Lake Ave      | 5740-015-023 | Low Mixed-Use                 | Low Mixed-Use, Low Density Residential     |  |
| 1465 Wierfield Dr     | 5707-007-908 | Low Density Residential       | Open Space                                 |  |
| 1477 Wierfield Dr     | 5707-007-907 | Low Density Residential       | Open Space                                 |  |
| 1489 Wierfield Dr     | 5707-007-906 | Low Density Residential       | Open Space                                 |  |