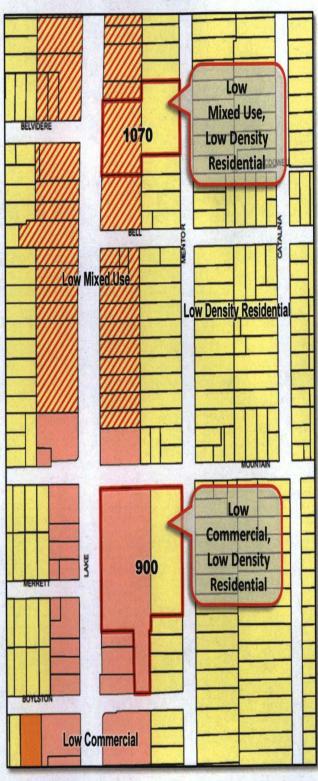

#### 900 AND 1070 NORTH LAKE AVENUE

### **New Land Use Designation**

### EXHIBIT A LAND USE DIAGRAM AMENDMENTS

| PROPERTY              | APN          | EXISTING LAND USE DESIGNATION | NEW LAND USE DESIGNATION                   |  |
|-----------------------|--------------|-------------------------------|--------------------------------------------|--|
| 245 S. Los Robles Ave | 5722-030-109 | High Density Residential      | Medium Mixed-Use, High Density Residential |  |
| 900 N. Lake Ave       | 5732-001-025 | Low Commercial                | Low Commercial, Low Density Residential    |  |
| 1070 N. Lake Ave      | 5740-015-023 | Low Mixed-Use                 | Low Mixed-Use, Low Density Residential     |  |
| 1465 Wierfield Dr     | 5707-007-908 | Low Density Residential       | Open Space                                 |  |
| 1477 Wierfield Dr     | 5707-007-907 | Low Density Residential       | Open Space                                 |  |
| 1489 Wierfield Dr     | 5707-007-906 | Low Density Residential       | Open Space                                 |  |