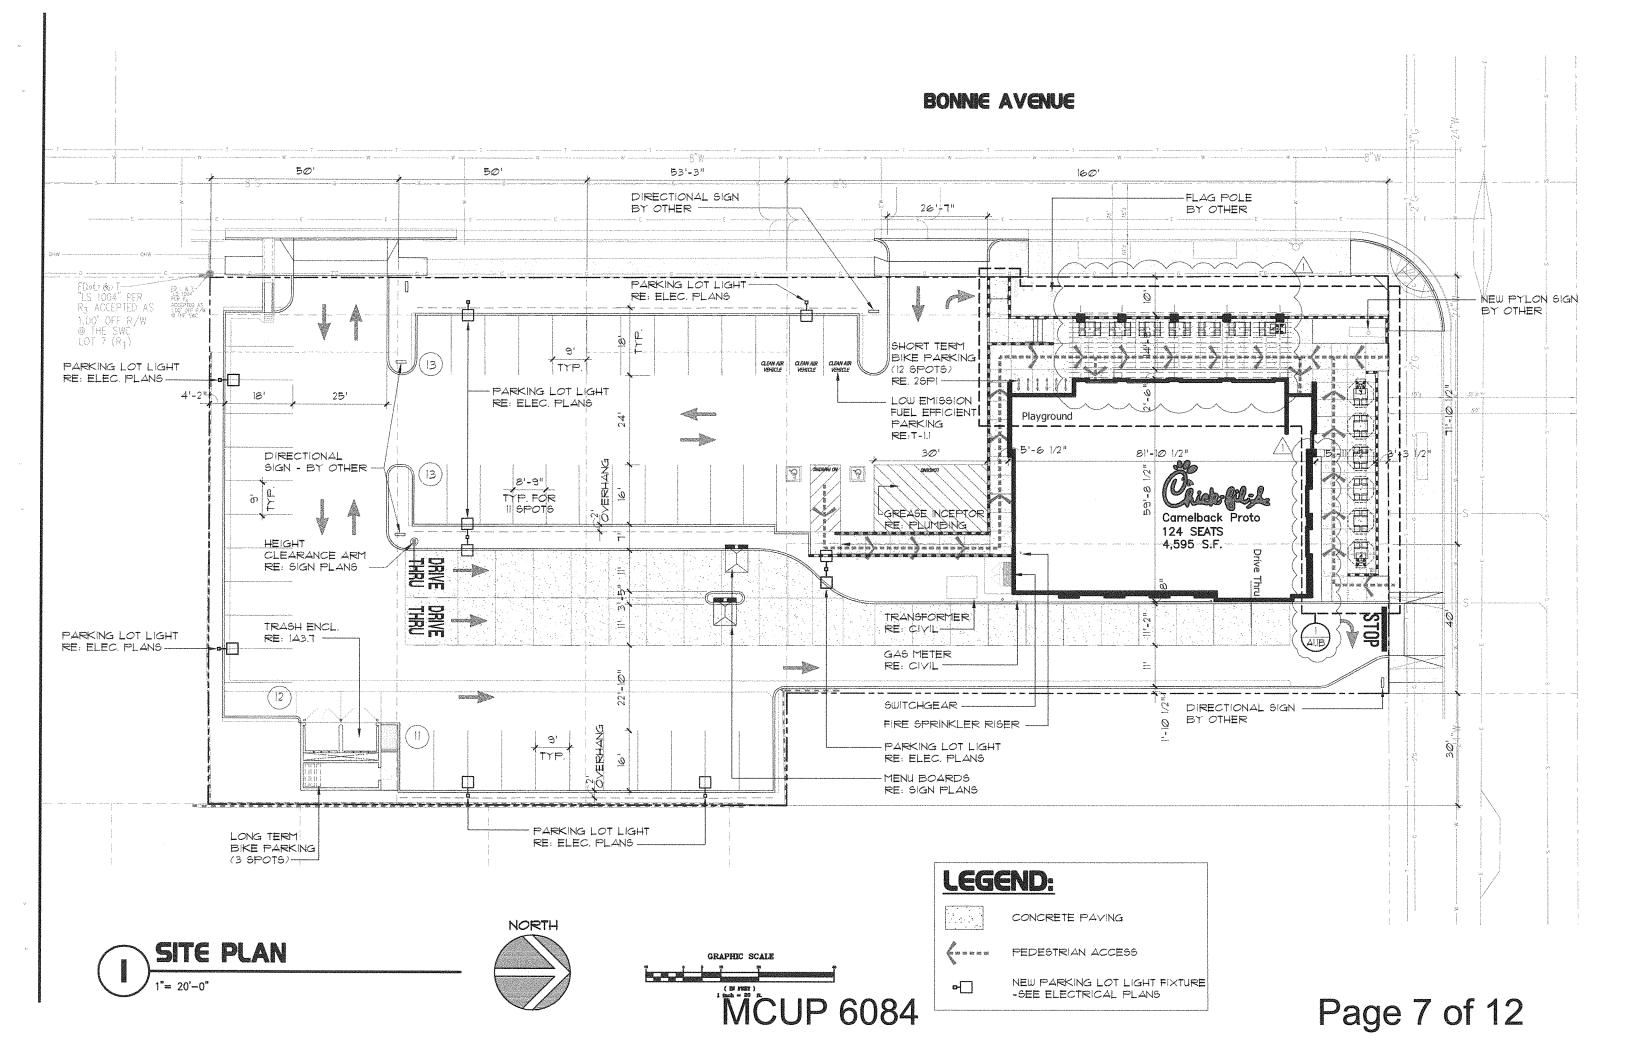

Tustin, California 92780

714 832 1834

FAX 714 832 1910

Page 5 of 12 MCUP 6084

COLOR SITE PLAN 1700 E. Colorado Blvd. Pasadena, CA MCUP 6084

FLOOR PLAN

1/4"= 1"-0" 4598 SQFT 132 SEATS

Design, location, and size of the proposed vs. existing building; compatibility with existing uses in the vicinity