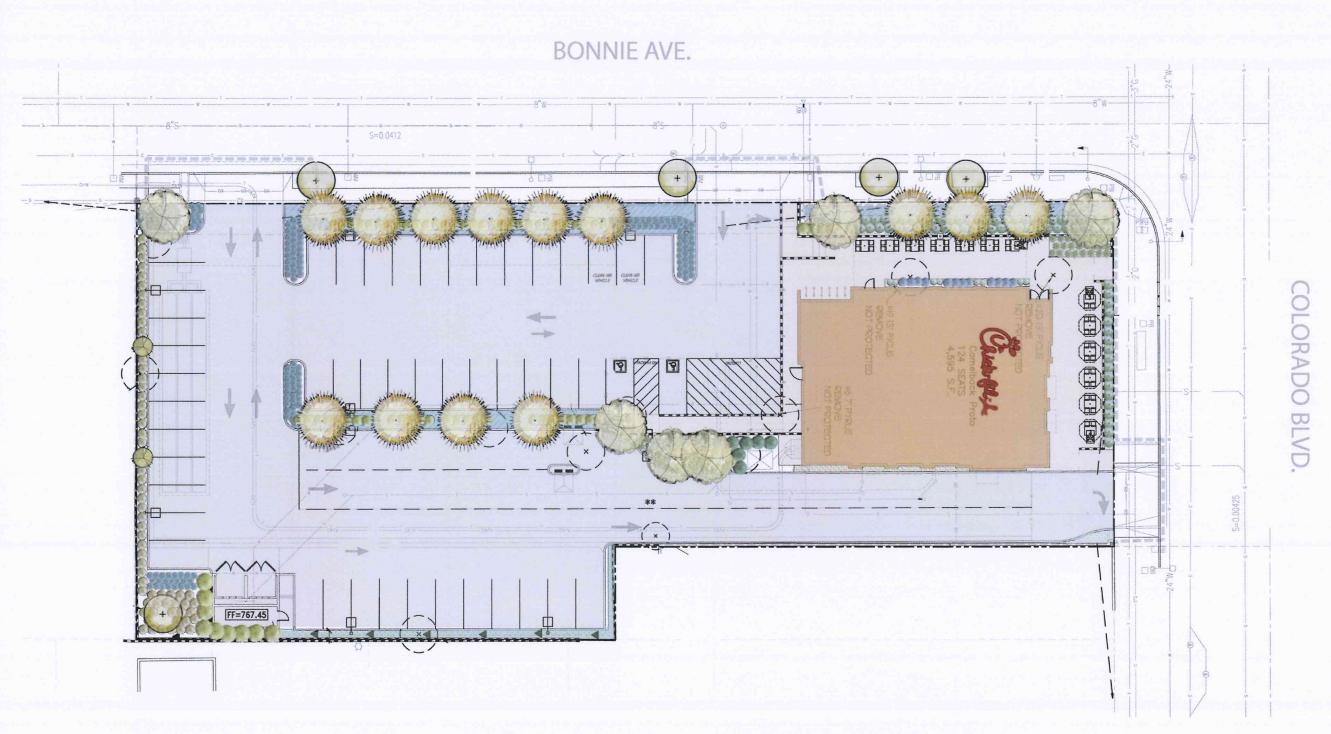

Tustin, California 92780

714 832 1834

FAX 714 832 1910

Page 5 of 12 MCUP 6084

COLOR SITE PLAN 1700 E. Colorado Blvd. Pasadena, CA MCUP 6084

FLOOR PLAN

1/4"= 1"-0" 4598 SQFT 132 SEATS

Design, location, and size of the proposed vs. existing building; compatibility with existing uses in the vicinity