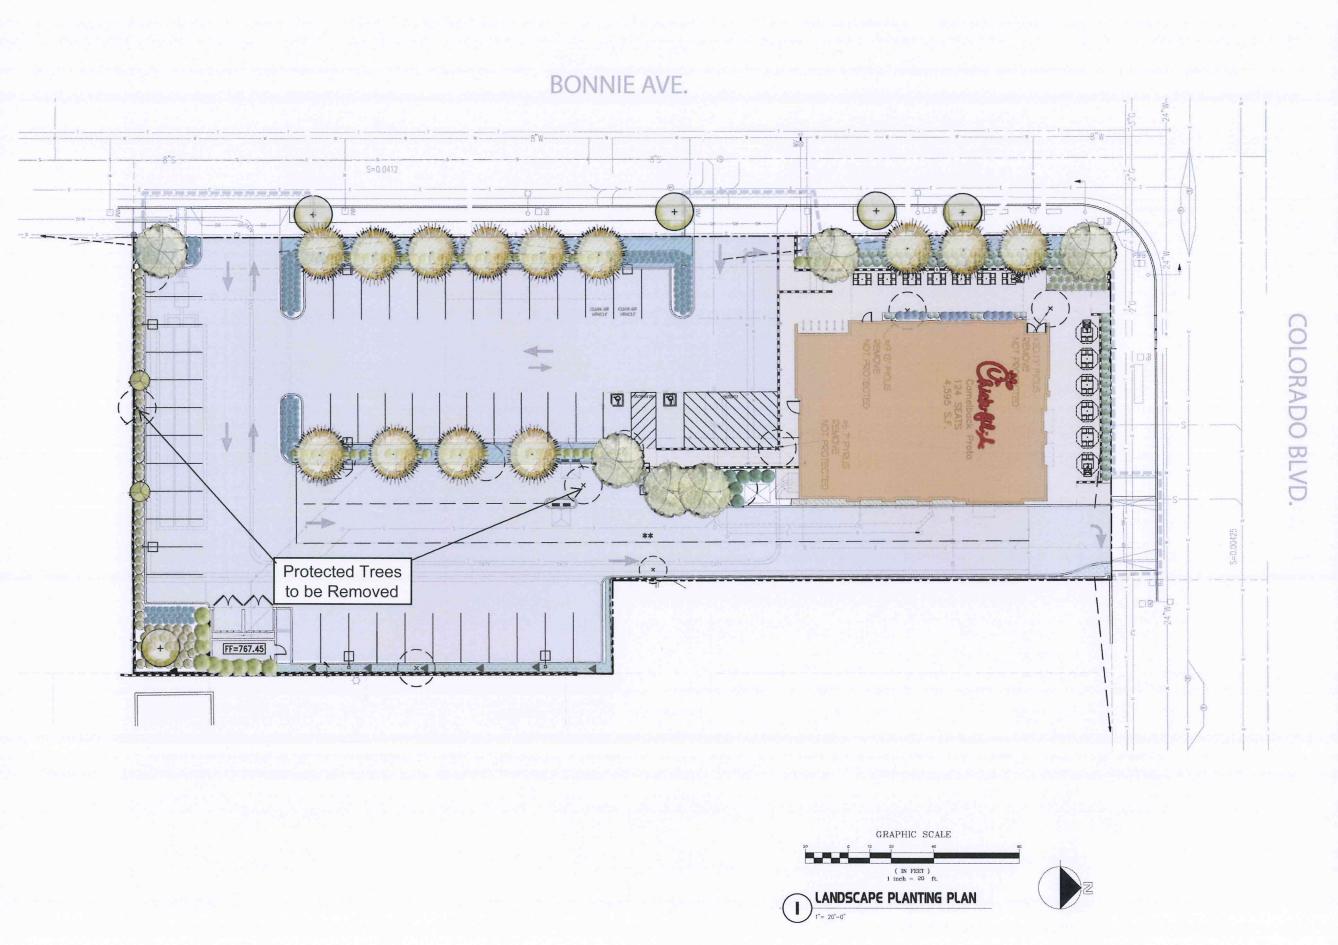

Tustin, California 92780

714 832 1834

FAX 714 832 1910

Page 5 of 12 MCUP 6084

COLOR SITE PLAN 1700 E. Colorado Blvd. Pasadena, CA MCUP 6084

FLOOR PLAN

1/4"= 1"-0" 4598 SQFT 132 SEATS

Design, location, and size of the proposed vs. existing building; compatibility with existing uses in the vicinity