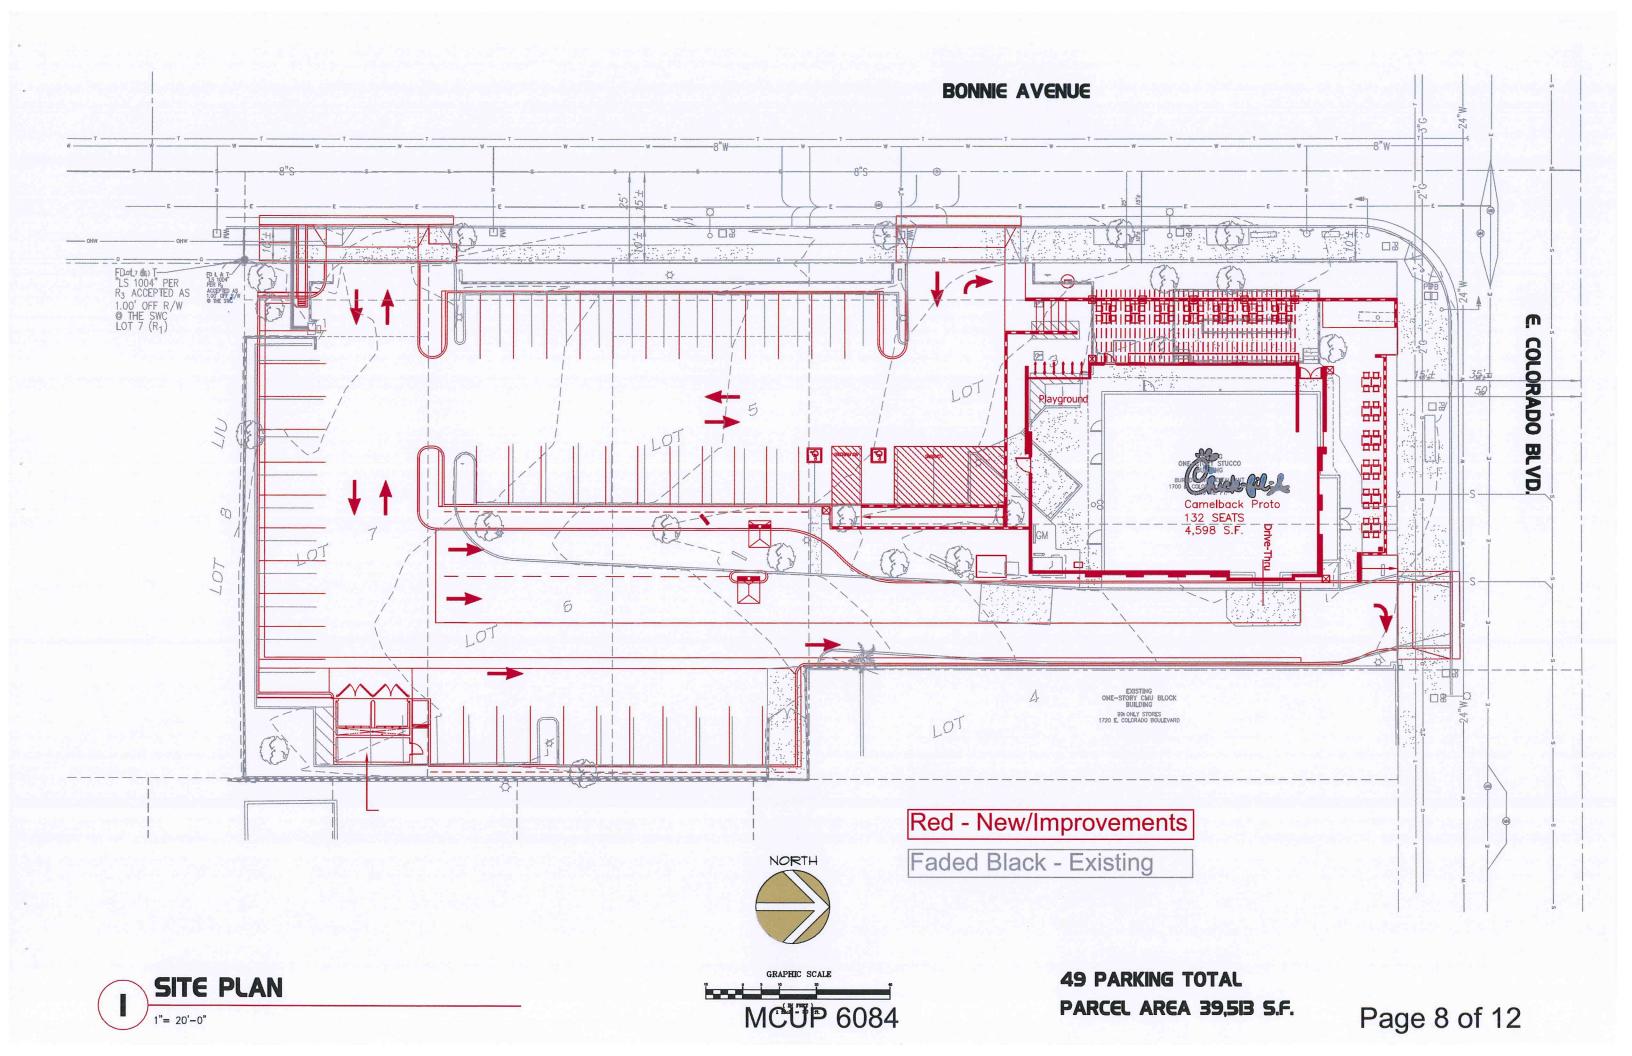

Tustin, California 92780

714 832 1834

FAX 714 832 1910

Page 5 of 12 MCUP 6084

COLOR SITE PLAN 1700 E. Colorado Blvd. Pasadena, CA MCUP 6084

FLOOR PLAN

1/4"= 1"-0" 4598 SQFT 132 SEATS

Design, location, and size of the proposed vs. existing building; compatibility with existing uses in the vicinity