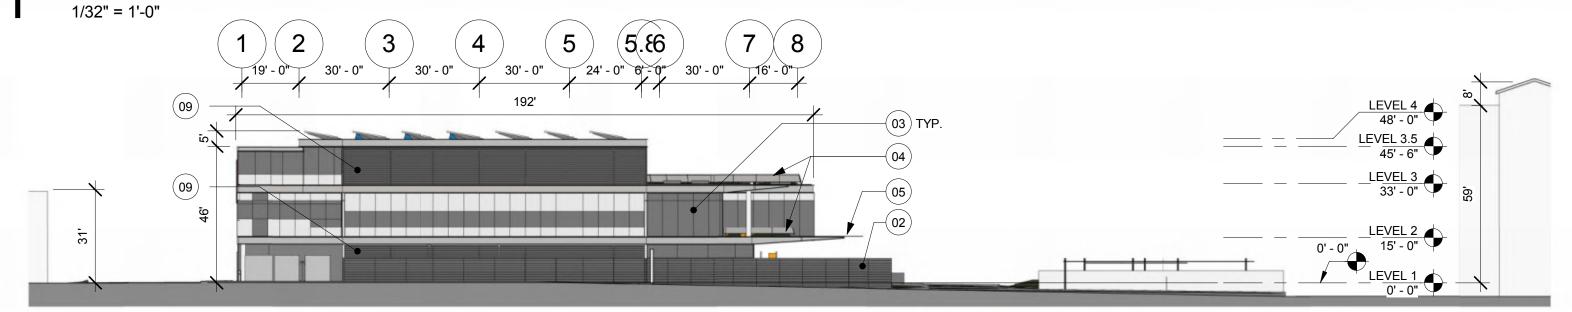

#### **KEYNOTE LEGEND**

- (01) GLAZED ALUMINUM CURTAIN WALL
- (02) GRANITE VENEER
- (03) GLAZED ALUMINUM CURTAINWALL W/
- **VERTICAL METAL SUNSHADES** (04) DECORATIVE METAL RAILING
- (05) GLASS CANOPY
- (06) STEEL FENCE
- (07) INTENSIVE GREEN ROOF
- (08) OVERHEAD COILING DOOR
- (09) METAL LOUVERS
- (10) PV PANELS
- (11) GLAZED ALUMINUM CURTAINWALL W/ HORIZONTAL METAL SUNSHADES

## **BUILDING ELEVATIONS - EAST AND WEST**

Alessandro Place Alessandro Place Alessandro Place

South Fair Oaks 838 South Fair Oaks 888 South Fair Oaks

951 South Fair Oaks

RM32 Site - Hurlbut Street

951 South Fair Oaks