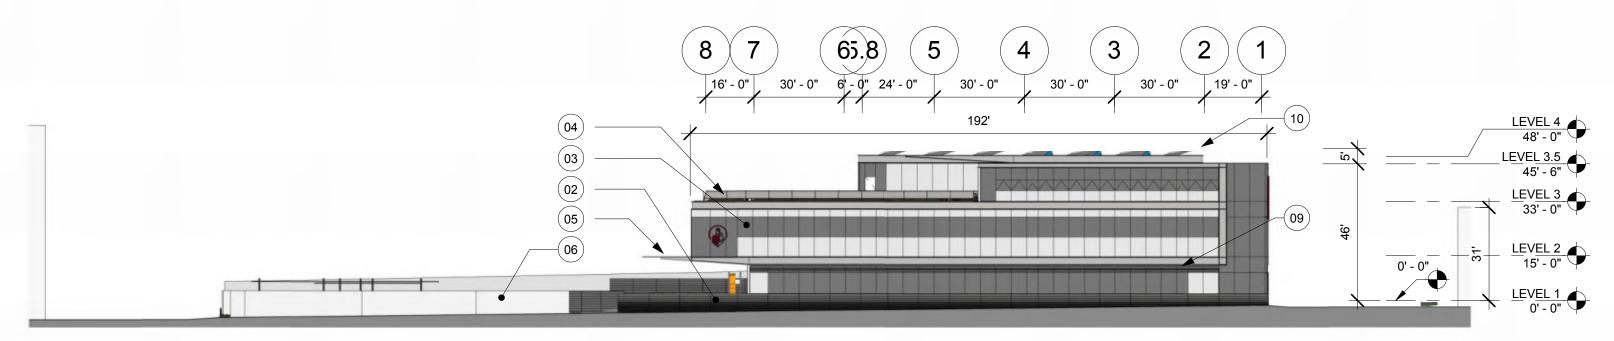

#### **KEYNOTE LEGEND**

- (01) GLAZED ALUMINUM CURTAIN WALL
- (02) GRANITE VENEER
- 03 GLAZED ALUMINUM CURTAINWALL W/ VERTICAL METAL SUNSHADES
- (04) DECORATIVE METAL RAILING

- (05) GLASS CANOPY
- (06) STEEL FENCE
- (07) INTENSIVE GREEN ROOF
- (08) OVERHEAD COILING DOOR
- (09) METAL LOUVERS
- 10 PV PANELS
- (11) GLAZED ALUMINUM CURTAINWALL W/ HORIZONTAL METAL SUNSHADES

## EAST ELEVATION

WEST ELEVATION 1/32" = 1'-0"

## **BUILDING ELEVATIONS - EAST AND WEST**

Alessandro Place Alessandro Place Alessandro Place

South Fair Oaks 838 South Fair Oaks 888 South Fair Oaks

951 South Fair Oaks

RM32 Site - Hurlbut Street

951 South Fair Oaks