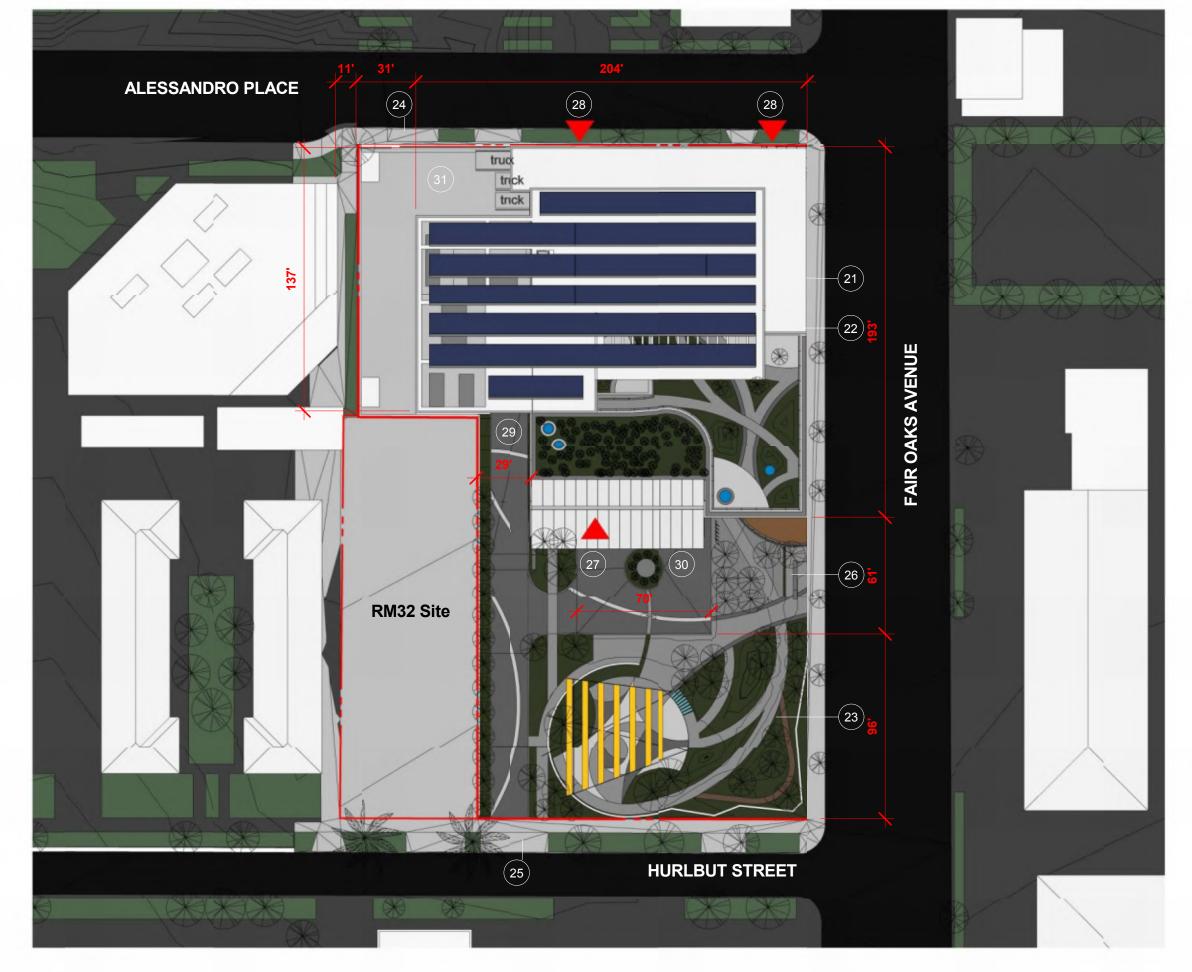

#### **KEYNOTE LEGEND**

- (21) PROJECT SITE
- (22) BUILDING OUTLINE
- (23) LANDSCAPE
- (24) SERVICE ENTRY
- (25) VEHICULAR ENTRY
- (26) PEDESTRIAN ENTRY
- (27) FRONT DOOR
- (28) EXIT DOOR
- (29) RAMP DOWN TO GARAGE
- (30) VISITOR DROP OFF
- (31) SERVICE YARD