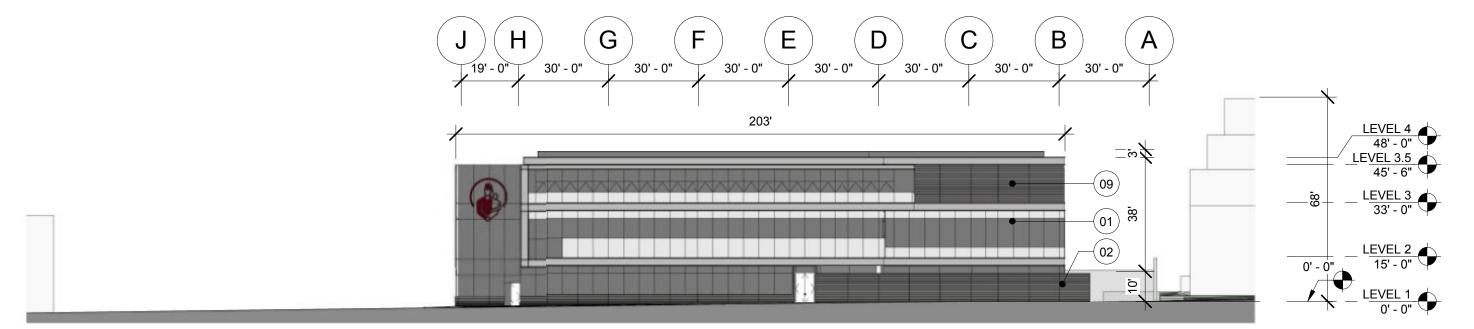

# 2 SOUTH ELEVATION 1/32" = 1'-0"

### **BUILDING ELEVATIONS - NORTH AND SOUTH**