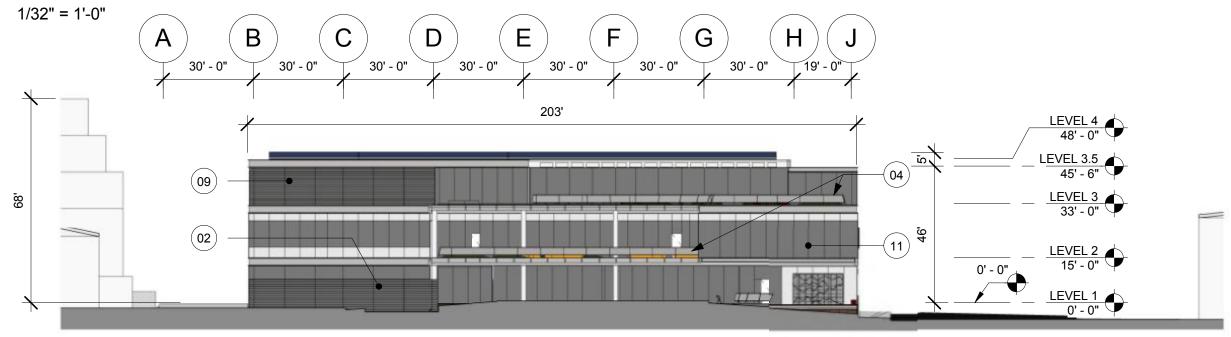

#### **KEYNOTE LEGEND**

- (01) GLAZED ALUMINUM CURTAIN WALL
- (02) GRANITE VENEER
- 03 GLAZED ALUMINUM CURTAINWALL W/ VERTICAL METAL SUNSHADES
- (04) DECORATIVE METAL RAILING
- (05) GLASS CANOPY
- (06) STEEL FENCE
- (07) INTENSIVE GREEN ROOF
- (08) OVERHEAD COILING DOOR
- (09) METAL LOUVERS
- (10) PV PANELS
- (11) GLAZED ALUMINUM CURTAINWALL W/ HORIZONTAL METAL SUNSHADES

# 2 SOUTH ELEVATION 1/32" = 1'-0"

### **BUILDING ELEVATIONS - NORTH AND SOUTH**