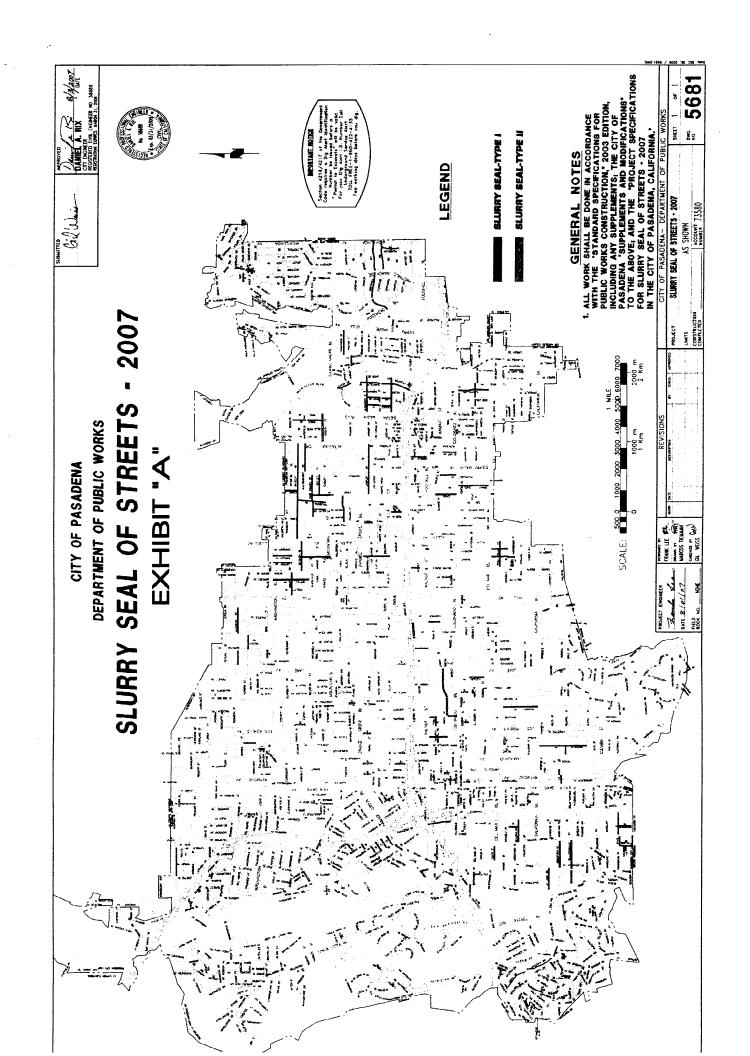

#### **BACKGROUND**

This project consists of the slurry seal of 109 street segments. It covers 17.3 miles of City streets. A list of all street segments is included as Exhibit "A." In addition to slurry seal work, this project also includes repainting of existing permanent traffic striping and installing raised pavement markers.

### SLURRY SEAL 2007 EXHIBIT "A"

|        | CTREET MAME       | www. | FROM          | то            |
|--------|-------------------|------|---------------|---------------|
| #_     | STREET NAME Anita | Dr.  | Glenover      | Glenullen     |
| 1<br>2 | Asbury            | Dr.  | Hill          | Sierra Bonita |
| 3      | Bellefontaine     | St.  | Arroyo Blvd   | Grand         |
| 4      | Bellefontaine     | St.  | Grand         | Orange Grove  |
| 5      | Bellevue          | Dr.  | Orange Grove  | E. End        |
| 6      | Bonnie            | Ave. | Del Mar       | Oakdale       |
| 7      | Bonnie            | Ave. | Oakdale       | S. End        |
| 8      | Bradford          | St.  | Grand         | Orange Grove  |
| 9      | Bresee            | Ave. | Washington    | Whitefield    |
| 10     | Brigden           | Rd.  | Sierra Bonita | Allen         |
| 11     | Brigden           | Rd.  | Allen         | Craig         |
| 12     | Brigden           | Rd.  | Craig         | Altadena      |
| 13     | Brookmere         | Rd.  | State         | Columbia      |
| 14     | Carmelo           | Ave. | Villa         | Maple         |
| 15     | Carmelo           | Ave. | Corson        | Foothill      |
| 16     | Casa Grande       | St.  | Tierra Alta   | Paladora      |
| 17     | Casa Grande       | St.  | Paladora      | Martelo       |
| 18     | Catalina          | Ave. | Corson        | Locust        |
| 19     | Catalina          | Ave. | Locust        | Walnut        |
| 20     | Columbia          | St.  | W. End        | Hillside      |
| 21     | Columbia          | St.  | Hillside      | Orange Grove  |
| 22     | Columbia          | Cir. | Hillside      | W. End        |
| 23     | Columbia          | Pl   | N. End        | Columbia      |
| 24     | Coniston          | St.  | Casitas       | Kenilworth    |
| 25     | Cooley            | Pl.  | Craig         | Martelo       |
| 26     | Cooley            | Pl.  | Altadena      | Rose          |
| 27     | Corson            | St.  | Wilson        | Michigan      |
| 28     | Court             | Ter. | Avenue 64     | Lakeview      |
| 29     | Craig             | Ave. | Walnut        | Colorado      |
| 30     | Craig             | Ave. | N.C.L.        | Brigden       |
| 31     | Craig             | Ave. | Casa Grande   | Mountain      |
| 32     | Craig             | Ave. | Del Mar       | S.C.L.        |
| 33     | Daisy             | Ave. | Hermanos      | Villa         |
| 34     | Diana             | St.  | San Gabriel   | E. End        |
| 35     | Eaton             | Dr.  | Sierra Madre  | Paloma        |
| 36     | Elizabeth         | St.  | Lake          | Catalina      |
| 37     | Elizabeth         | St.  | Mar Vista     | Holliston     |