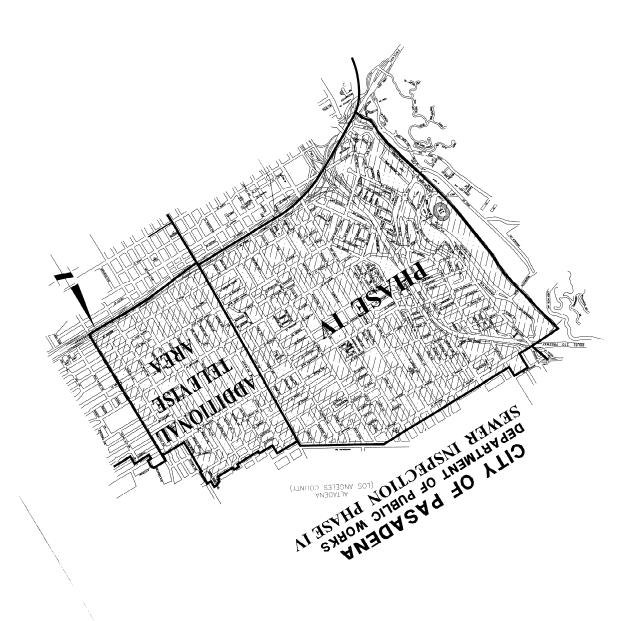

This project consists of the televising and evaluation of 1/5 of the City's sewer system or approximately 84 miles of pipes. The work will be performed in the northwestern part of the City, with boundaries shown on an attached map as Exhibit "A". Defects identified by the televising will be repaired under the "Preventative Maintenance — Sewer System" project.