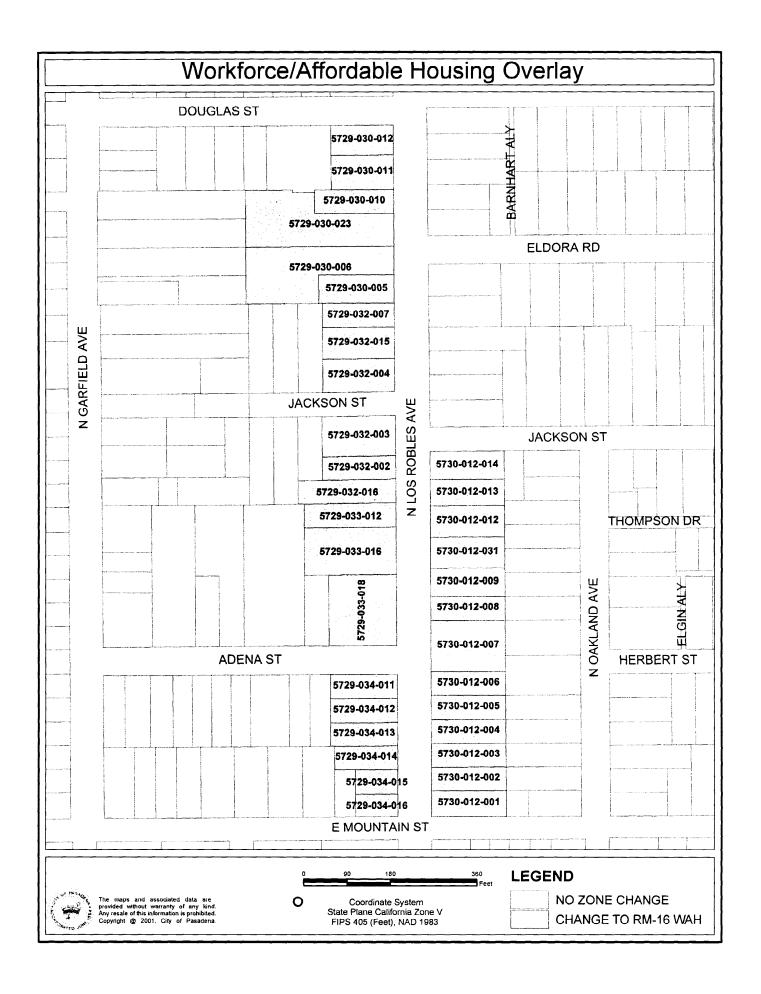

By reclassifying from RM-16 (Multi-Family Residential, City of Gardens 16 units per acre) to RM-16 WAH (Multi-Family Residential, City of Gardens, 16 units per acre, with a Workforce/Affordable Housing Overlay) those properties shown on the map attached hereto, entitled "Workforce/Affordable Housing Overlay," and incorporated herein by this reference, and on file in the City Clerk's Office.

districts established therein as follows:

SECTION 3. The City Clerk shall certify the adoption of this ordinance and shall cause this ordinance to be published in summary.

SECTION 4. This ordinance shall take effect 30 days from its publication.