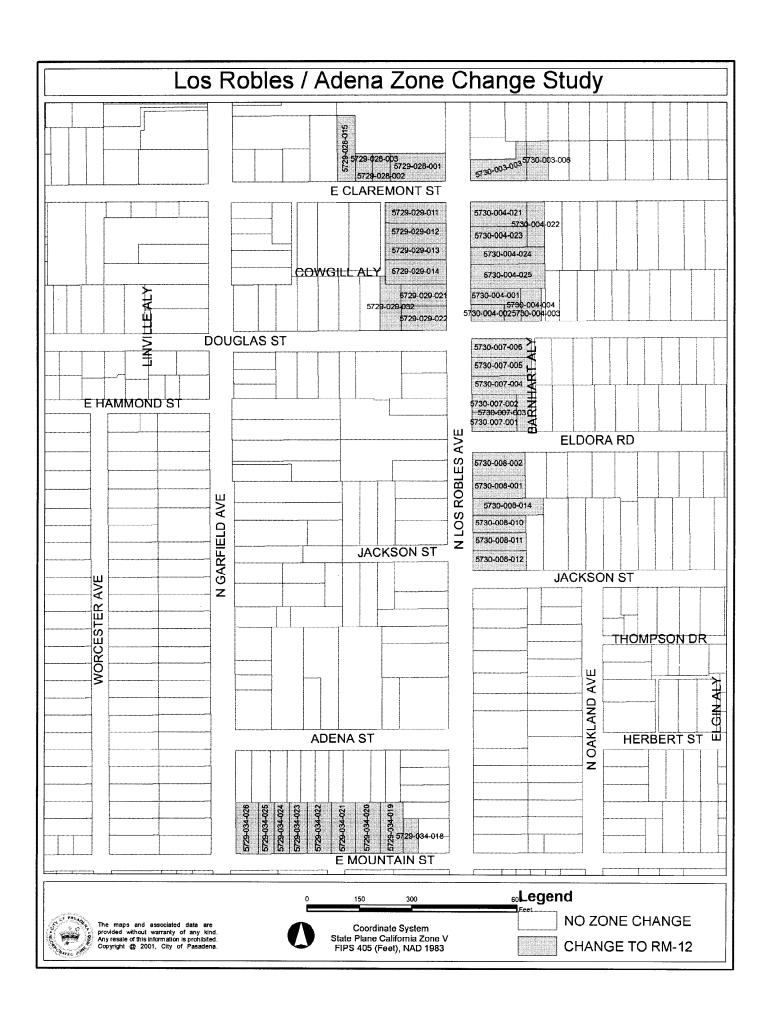

By reclassifying from RM-16 (Multi-Family Residential – City of Gardens) to RM-12 (Multi-Family Residential – Two-Units Per Lot) the properties located in the Northern Section of the study area, shown on the map entitled "Los Robles/Adena Zone Change Study" dated April 2006, attached hereto as Exhibit A and incorporated herein by this reference.

And by reclassifying from RM-32 (Multi-Family Residential – City of Gardens) to RM-12 (Multi-Family Residential – Two Units Per Lot) the properties in the Mountain Section of the study area, shown on the map entitled "Los Robles/Adena Zone Change Study" dated April, 2006, attached hereto as Exhibit A and incorporated herein by this reference.