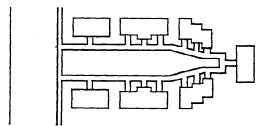

#### DESCRIPTION

Built in 1921, the bungalow court (known as Los Arcos Court) is sited on an interior lot on the south side of East Orange Grove Boulevard between North Catalina Avenue and North Wilson Avenue. The court consists of seven bungalows configured in a U shape around a central landscaped courtyard. The rear bungalow contains two studio units (converted to a duplex in 1947) which are proposed to be expanded to one-bedroom units. The remainder of the south side of the block contains large houses from the early 1900's, most of which have been converted into apartment buildings. To the immediate north is the Bungalow Heaven Landmark District. In addition to the residence, the property has a detached one-car garage and storage building which was built at a later time and is not consistent with the architectural style of the bungalow court. This accessory building is proposed to be demolished to accommodate the bedroom additions on the rear unit.

The 936-square-foot bungalows have Mission style features including smooth stucco walls, parapeted roofs stepped at each corner with terra-cotta barrel-tile coping, groupings (in twos and fours) of wood casement windows, wood front doors with multiple lights and arched entry porches.

In 1993, a study of bungalow courts in the city was completed and included in a multi-property National Register nomination. In this study, seven bungalow court types were identified (see Attachment D). The bungalow court at 1044 East Orange Grove Boulevard is an example of Type A: Detached Wide Court (Enclosed) and is the only example of this type of bungalow court in Mission Style in the city.