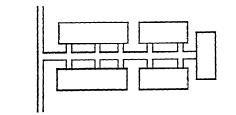

#### DESCRIPTION

Built in 1921, the bungalow court (known as Los Arcos Court) is sited on an interior lot on the south side of East Orange Grove Boulevard between North Catalina Avenue and North Wilson Avenue. The court consists of seven bungalows configured in a U shape around a central landscaped courtyard. The rear bungalow contains two studio units (converted to a duplex in 1947) which are proposed to be expanded to one-bedroom units. The remainder of the south side of the block contains large houses from the early 1900's, most of which have been converted into apartment buildings. To the immediate north is the Bungalow Heaven Landmark District. In addition to the residence, the property has a detached one-car garage and storage building which was built at a later time and is not consistent with the architectural style of the bungalow court. This accessory building is proposed to be demolished to accommodate the bedroom additions on the rear unit.

The 936-square-foot bungalows have Mission style features including smooth stucco walls, parapeted roofs stepped at each corner with terra-cotta barrel-tile coping, groupings (in twos and fours) of wood casement windows, wood front doors with multiple lights and arched entry porches.

In 1993, a study of bungalow courts in the city was completed and included in a multi-property National Register nomination. In this study, seven bungalow court types were identified (see Attachment D). The bungalow court at 1044 East Orange Grove Boulevard is an example of Type A: Detached Wide Court (Enclosed) and is the only example of this type of bungalow court in Mission Style in the city.