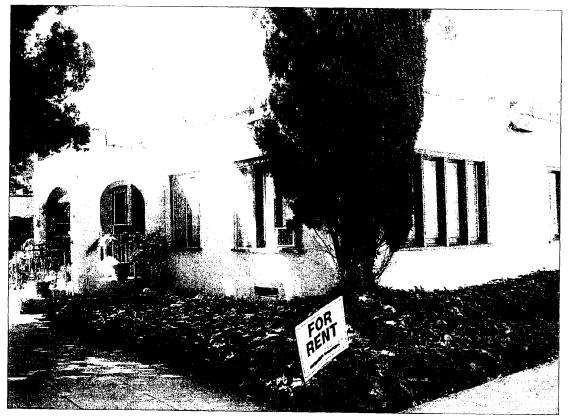

#### DESCRIPTION

Built in 1921, the bungalow court (known as Los Arcos Court) is sited on an interior lot on the south side of East Orange Grove Boulevard between North Catalina Avenue and North Wilson Avenue. The court consists of seven bungalows configured in a U shape around a central landscaped courtyard. The rear bungalow contains two studio units (converted to a duplex in 1947) which are proposed to be expanded to one-bedroom units. The remainder of the south side of the block contains large houses from the early 1900's, most of which have been converted into apartment buildings. To the immediate north is the Bungalow Heaven Landmark District. In addition to the residence, the property has a detached one-car garage and storage building which was built at a later time and is not consistent with the architectural style of the bungalow court. This accessory building is proposed to be demolished to accommodate the bedroom additions on the rear unit.

The 936-square-foot bungalows have Mission style features including smooth stucco walls, parapeted roofs stepped at each corner with terra-cotta barrel-tile coping, groupings (in twos and fours) of wood casement windows, wood front doors with multiple lights and arched entry porches.

Under this criterion, 1044 E. Orange Grove Boulevard is significant as an intact example of a detached wide-form enclosed bungalow court in Mission style. The court has a high level of architectural integrity (its ability to demonstrate why it is significant) through its location, design, setting, materials, workmanship, feeling and association. The court is in its original location and configuration, and has undergone few alterations since its original construction.