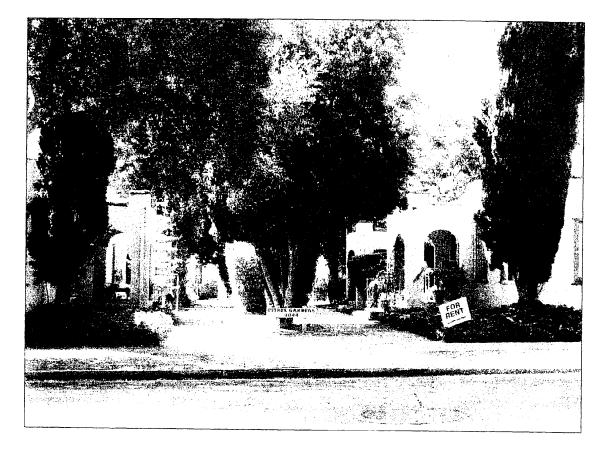

#### DESCRIPTION

Built in 1921, the bungalow court (known as Los Arcos Court) is sited on an interior lot on the south side of East Orange Grove Boulevard between North Catalina Avenue and North Wilson Avenue. The court consists of seven bungalows configured in a U shape around a central landscaped courtyard. The rear bungalow contains two studio units (converted to a duplex in 1947) which are proposed to be expanded to one-bedroom units. The remainder of the south side of the block contains large houses from the early 1900's, most of which have been converted into apartment buildings. To the immediate north is the Bungalow Heaven Landmark District. In addition to the residence, the property has a detached one-car garage and storage building which was built at a later time and is not consistent with the architectural style of the bungalow court. This accessory building is proposed to be demolished to accommodate the bedroom additions on the rear unit.

The 936-square-foot bungalows have Mission style features including smooth stucco walls, parapeted roofs stepped at each corner with terra-cotta barrel-tile coping, groupings (in twos and fours) of wood casement windows, wood front doors with multiple lights and arched entry porches.

Under this criterion, 1044 E. Orange Grove Boulevard is significant as an intact example of a detached wide-form enclosed bungalow court in Mission style. The court has a high level of architectural integrity (its ability to demonstrate why it is significant) through its location, design, setting, materials, workmanship, feeling and association. The court is in its original location and configuration, and has undergone few alterations since its original construction.