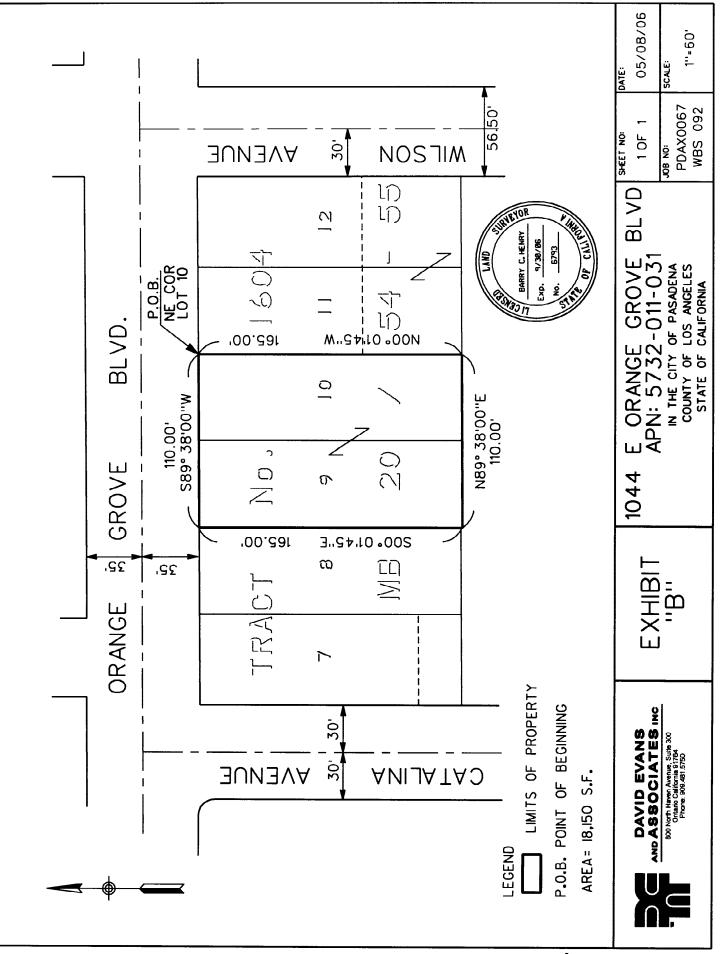

#### DESCRIPTION

Built in 1921, the bungalow court (known as Los Arcos Court) is sited on an interior lot on the south side of East Orange Grove Boulevard between North Catalina Avenue and North Wilson Avenue. The court consists of seven bungalows configured in a U shape around a central landscaped courtyard. The rear bungalow contains two studio units (converted to a duplex in 1947) which are proposed to be expanded to one-bedroom units. The remainder of the south side of the block contains large houses from the early 1900's, most of which have been converted into apartment buildings. To the immediate north is the Bungalow Heaven Landmark District. In addition to the residence, the property has a detached one-car garage and storage building which was built at a later time and is not consistent with the architectural style of the bungalow court. This accessory building is proposed to be demolished to accommodate the bedroom additions on the rear unit.

In 1993, a study of bungalow courts in the city was completed and included in a multi-property National Register nomination. In this study, seven bungalow court types were identified (see Attachment D). The bungalow court at 1044 East Orange Grove Boulevard is an example of Type A: Detached Wide Court (Enclosed) and is the only example of this type of bungalow court in Mission Style in the city.