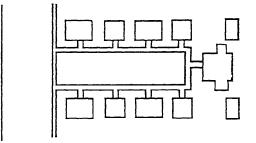

In 1993, a study of bungalow courts in the city was completed and included in a multi-property National Register nomination. In this study, seven bungalow court types were identified (see Attachment D). The bungalow court at 1044 East Orange Grove Boulevard is an example of Type A: Detached Wide Court (Enclosed) and is the only example of this type of bungalow court in Mission Style in the city.