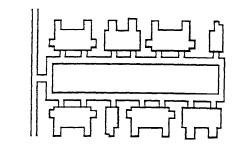

In 1993, a study of bungalow courts in the city was completed and included in a multi-property National Register nomination. In this study, seven bungalow court types were identified (see Attachment D). The bungalow court at 1044 East Orange Grove Boulevard is an example of Type A: Detached Wide Court (Enclosed) and is the only example of this type of bungalow court in Mission Style in the city.