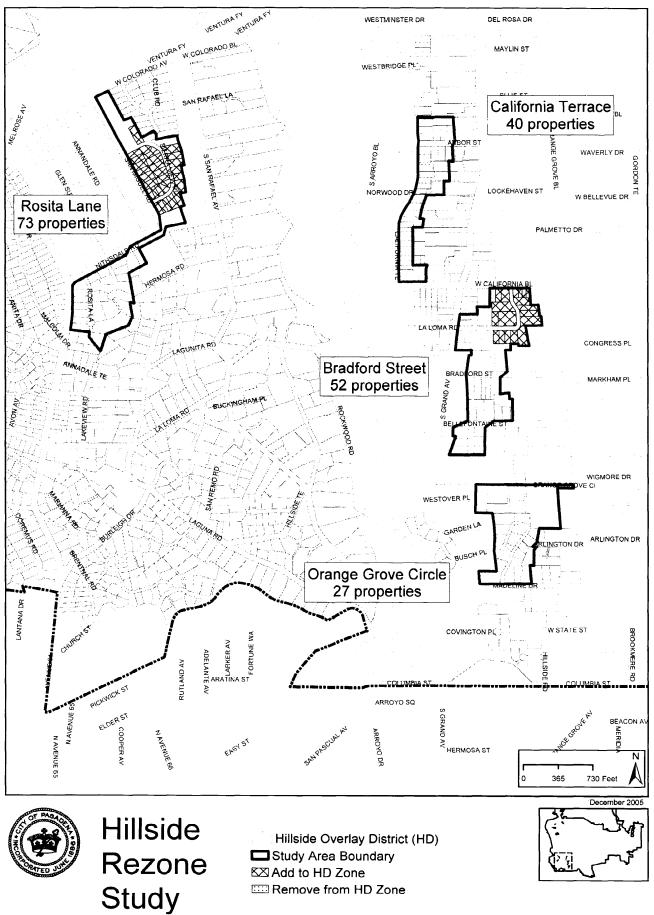

By reclassifying from RS-4 HD (Single-family Residential, 4 dwelling units/net acre, Hillside Overlay District) to RS-4 (Single-family Residential, 4 dwelling units/net acre) parcels along La Cresta Drive and Arroyo Boulevard between La Cresta Drive and Stanton Drives, parcels along Linda Vista Avenue, Ontario Avenue, Bryant Street, Wellington Avenue, and Lida Street between Linda Vista Avenue and Wellington Avenue, and parcels on the south side of Old Mill Road between Banning Way and the eastern edge of the city limits. By reclassifying from RS-4 (Single-family Residential, 4 dwelling units/net acre) to RS-4 HD (Single-family Residential, 4 dwelling units/net acre, Hillside Overlay District) parcels on the north of side of Lida Street with frontage on Arroyo View Drive, Vista Lane, and Lancashire Place, parcels along La Loma Road between Orange Grove Boulevard and Grand Avenue, and parcels along the southern end of Kenmore Road. By reclassifying from RS-6 (Single-family Residential, 6 dwelling units/net acre) to RS-6 HD (Single-family Residential, 6 dwelling units/net acre, Hillside Overlay District) parcels along Sierra View Road and the cast side of San Miguel Road between Sierra View Road and Nithsdale Road. These reclassifications are as shown on the maps entitled "Hillside Rezone Study" dated December 2005, attached hereto as Exhibits 1, 2 and 3 and incorporated herein by this reference. The impacted properties are also shown by address and assessor parcel number in Exhibit 4, attached hereto and incorporated herein by reference.