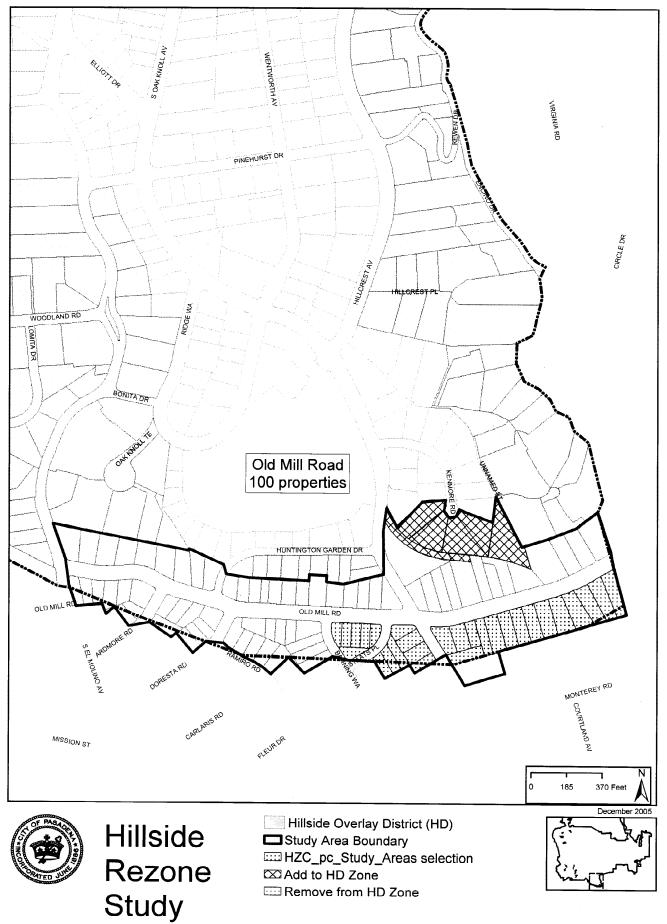

By reclassifying from RS-4 HD (Single-family Residential, 4 dwelling units/net acre, Hillside Overlay District) to RS-4 (Single-family Residential, 4 dwelling units/net acre) parcels along La Cresta Drive and Arroyo Boulevard between La Cresta Drive and Stanton Drives, parcels along Linda Vista Avenue, Ontario Avenue, Bryant Street, Wellington Avenue, and Lida Street between Linda Vista Avenue and Wellington Avenue, and parcels on the south side of Old Mill Road between Banning Way and the eastern edge of the city limits. By reclassifying from RS-4 (Single-family Residential, 4 dwelling units/net acre) to RS-4 HD (Single-family Residential, 4 dwelling units/net acre, Hillside Overlay District) parcels on the north of side of Lida Street with frontage on Arroyo View Drive, Vista Lane, and Lancashire Place, parcels along La Loma Road between Orange Grove Boulevard and Grand Avenue, and parcels along the southern end of Kenmore Road. By reclassifying from RS-6 (Single-family Residential, 6 dwelling units/net acre) to RS-6 HD (Single-family Residential, 6 dwelling units/net acre, Hillside Overlay District) parcels along Sierra View Road and the cast side of San Miguel Road between Sierra View Road and Nithsdale Road. These reclassifications are as shown on the maps entitled "Hillside Rezone Study" dated December 2005, attached hereto as Exhibits 1, 2 and 3 and incorporated herein by this reference. The impacted properties are also shown by address and assessor parcel number in Exhibit 4, attached hereto and incorporated herein by reference.