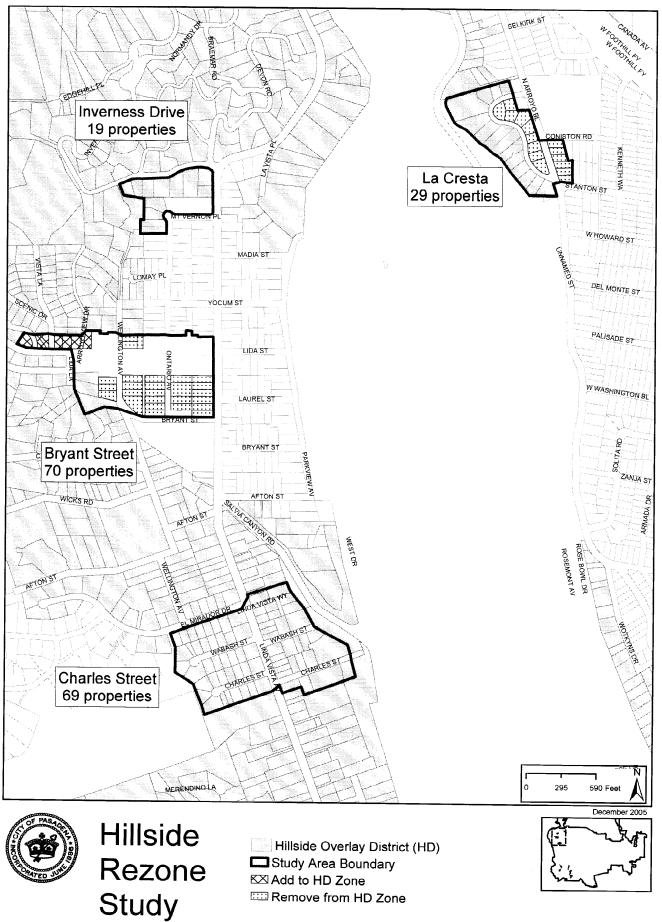

By reclassifying from RS-4 HD (Single-family Residential, 4 dwelling units/net acre, Hillside Overlay District) to RS-4 (Single-family Residential, 4 dwelling units/net acre) parcels along La Cresta Drive and Arroyo Boulevard between La Cresta Drive and Stanton Drives, parcels along Linda Vista Avenue, Ontario Avenue, Bryant Street, Wellington Avenue, and Lida Street between Linda Vista Avenue and Wellington Avenue, and parcels on the south side of Old Mill Road between Banning Way and the eastern edge of the city limits. By reclassifying from RS-4 (Single-family Residential, 4 dwelling units/net acre) to RS-4 HD (Single-family Residential, 4 dwelling units/net acre, Hillside Overlay District) parcels on the north of side of Lida Street with frontage on Arroyo View Drive, Vista Lane, and Lancashire Place, parcels along La Loma Road between Orange Grove Boulevard and Grand Avenue, and parcels along the southern end of Kenmore Road. By reclassifying from RS-6 (Single-family Residential, 6 dwelling units/net acre) to RS-6 HD (Single-family Residential, 6 dwelling units/net acre, Hillside Overlay District) parcels along Sierra View Road and the cast side of San Miguel Road between Sierra View Road and Nithsdale Road. These reclassifications are as shown on the maps entitled "Hillside Rezone Study" dated December 2005, attached hereto as Exhibits 1, 2 and 3 and incorporated herein by this reference. The impacted properties are also shown by address and assessor parcel number in Exhibit 4, attached hereto and incorporated herein by reference.