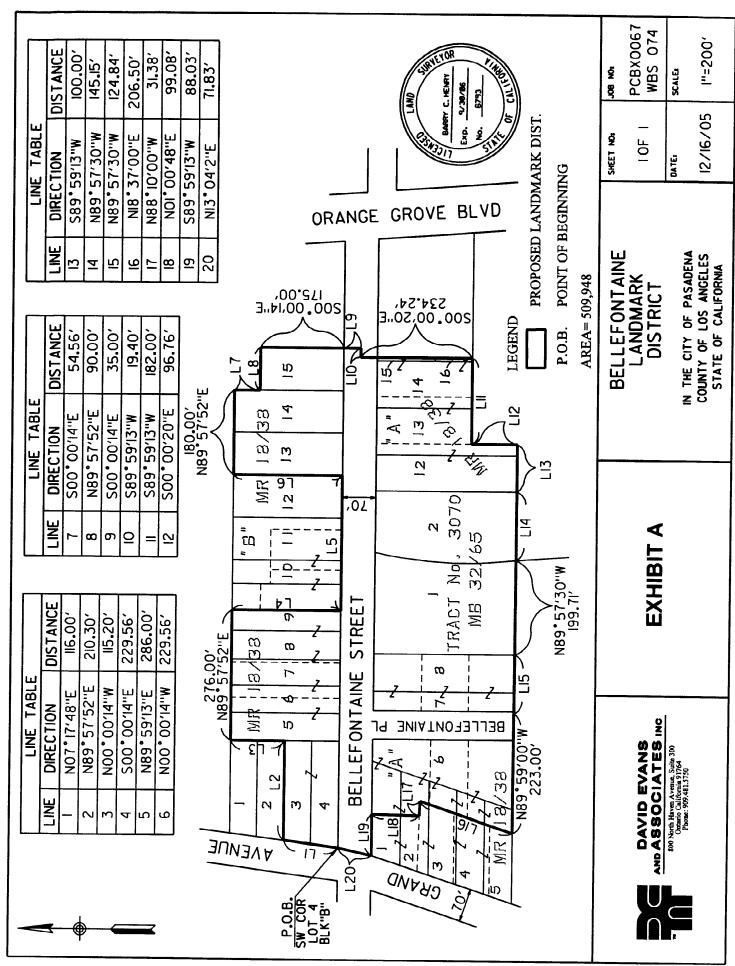

#### PROPOSED BELLEFONTAINE LANDMARK DISTRICT

Lot 12, those portions of Lots 1 through 8, inclusive, and those portions of Lots 13 through 16, inclusive, of Block "A" and Lots 3 through 8, inclusive, Lots 12 through 14, inclusive, and a portion of Lots 9 and 15 of Block "B" of the Replat of the Thomas and Wotkyns Subdivision of the H.G. Bennett Tract in the City of Pasadena, County of Los Angeles, State of California as per map recorded in Book 18, Page 38 of Miscellaneous Records in the Office of the County Recorder of said County, Lot 2 and a portion of Lot 1 of Tract No. 3070 as per map recorded in Book 32, Page 65 of Tract Maps in the Office of the County Recorder of said County, together with those portions of Bellefontaine Street and Bellefontaine Place described as a whole as follows:

**Beginning** at the Southwest corner of said Lot 4 of Block "B" being also the East line of Grand Avenue (70.00 feet wide) as shown on said Replat of the Thomas and Wotkyns Subdivision of the H.G. Bennett Tract;

Thence along the West line of said Lots 3 and 4, North 7°17'48" East, 116.00 feet to the Northwest corner of said Lot 3 of Block "B";

Thence along the North line of said Lot 3, North 89°57'52" East, 210.30 feet to the Northeast corner of said Lot 3;

Thence along the West line of said Lot 5 of Block "B", North 0°00'14" West, 115.20 feet to the Northwest corner of said Lot 5;

Thence along the North line of said Lots 5 through 9 of Block "B", inclusive, North 89°57'52" East, 276.00 feet to the East line of the West 44.00 feet of said Lot 9;

Thence along said East line, South 00°00'14" East, 229.56 feet to the South line of said Lot 9 of Block "B" being also the North line of Bellefontaine Street (70.00 feet wide) as shown on said Replat of the Thomas and Wotkyns Subdivision of the H.G. Bennett Tract;

Thence along said North line, North 89°59'13" East, 286.00 feet to the Southwest corner of said Lot 13 of Block "B";

Thence along the West line of said Lot 13, North 0°00'14" West, 229.56 feet to the Northwest corner of said Lot 13;

Thence along the North line of said Lots 13 and 14 of Block "B", North 89°57'52" East, 180.00 feet to the Northeast corner of said Lot 14;

Thence along the East line of said Lot 14, South 0°00'14" East, 54.56 feet to the South line of land described in deed recorded in Book 40247, Page 69 of Official Records.

Thence along said South line, North 89'57'52" East, 90.00 feet to the East line of said Lot 15 of Block "B";

Thence along said East line, South 0°00'14" East, 175.00 feet to the Southeast corner of said Lot 15;

Thence continuing along the southerly prolongation of said East line, South 0°00'14"East, 35.00 feet to the center line of said Bellefontaine Street:

Thence along said centerline, South 89°59'13" West, 19.40 feet to the northerly prolongation of the East line of the West 7.00 feet of said Lot 15 of Block "A";

Thence along said northerly prolongation and the East line of the West 7.00 feet of Lots 15 and 16 of Block "A", South 0°00'20" East, 234.24 feet to a line parallel with and 96.76 feet Northerly of the South line of said Lot 16;

Thence along said parallel line, South 89°59'13" West, 182 feet to the East line of the Westerly 25 feet of said Lot 13 of Block "A";

Thence along said East line, South 00°00'20" East, 96.76 feet to the South line of said Lot 13 of Block "A";

Thence along the South line of said Lots 12 and 13, South 89°59'13" West, 100.00 feet to the Southeast corner of said Lot 2 of Tract No. 3070;

Thence along the South line of said Lot 2, South 89°57'30" East, 145.15 feet to the Southwest corner of said Lot 2;

Thence North 89°57'30" West 199.71 feet to the East line of the West 80.00 feet of said Lot 8 of Block "A", said point being also on the South line of said Lot 8;

Thence along the South line of said Lots 7 and 8 of Block "A", North 89°57'30" West, 124.84 feet;

Thence continuing along the South line of Lot 7 and the South line of said Lots 5 and 6 of Block "A", North 89°59'00" West, 223.00 feet to a line parallel with and 50.00 feet Westerly of the West line of said Lot 6;

Thence along said parallel line, North 18°37'00" East, 206.50 feet to the Easterly prolongation of the Northerly line of a triangular strip of land described in the deed recorded in Book 3029, Page 287 of Official Records of said County;

Thence along said Easterly prolongation and said Northerly line, North 88°10'00" West, 31.98 feet;

Thence North 1°00'48" East, 99.08 feet to the North line of said Lot 1 of Block "A", being also the South line of said Bellefontaine Street;

Thence along said North line, South 89°59'13" West, 88.03 feet to the Northwest corner of said Lot 1 of Block "A";

Thence North 13°04'22" East, 71.83 feet to the Point of Beginning.

The above described parcel contains 509,948 square feet (11.707 acres) more or less.