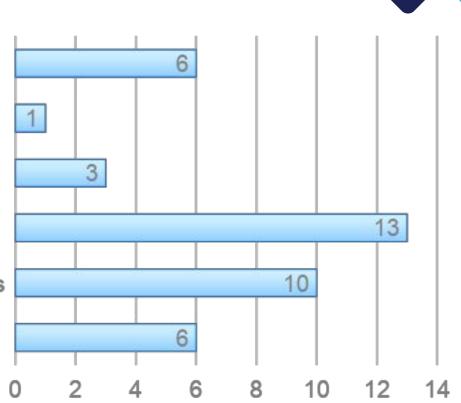

## **District Grounds Staffing**

|                                         | FTE VACANCY TOTAL |   |    |
|-----------------------------------------|-------------------|---|----|
| Gardeners                               | 11                | 1 | 12 |
| Power Grounds Equip. Operators / Mowers | 3                 | 0 | 3  |