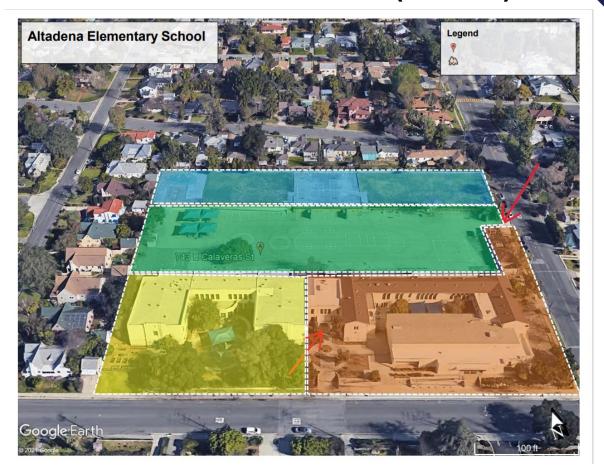

## School Quadrants (GBOY)

#### School Quadrants (GBOY)

Week: May 6, 2024 - May 10, 2024

|   | GARDENER TEAM "A" - WEEKLY SCHEDULE (1) |          |                       |                      |                         |                      |                       |  |
|---|-----------------------------------------|----------|-----------------------|----------------------|-------------------------|----------------------|-----------------------|--|
|   | TIME                                    | END TIME | MONDAY                | TUESDAY              | WEDNESDAY               | THURSDAY             | FRIDAY                |  |
|   | 6:00 AM                                 | 6:15 AM  | Arrival & Prep        | Arrival & Prep       | Arrival & Prep          | Arrival & Prep       | Arrival & Prep        |  |
|   | 6:20 AM                                 | 6:30 AM  | Travel                | Travel               | Travel                  | Travel               | Travel                |  |
| G | 6:35 AM                                 | 7:45 AM  | Work Order / Catch-up | Field ES             | Pasadena HS             | Hamilton ES          | Marshall HS           |  |
|   | 7:50 AM                                 | 8:00 AM  | Travel                | Travel               | Travel                  | Travel               | Travel                |  |
|   | 8:05 AM                                 | 8:20 AM  | Break                 | Break                | Break                   | Break                | Break                 |  |
| В | 8:25 AM                                 | 9:35 AM  | Catch-up              | Don Benito ES        | Wilson MS               | Norma Coombs ES      | Eliot MS              |  |
|   | 9:40 AM                                 | 9:50 AM  | Travel                | Travel               | Travel                  | Travel               | Travel                |  |
|   | 9:55 AM                                 | 10:25 AM | Lunch                 | Lunch                | Lunch                   | Lunch                | Lunch                 |  |
|   | 10:30 AM                                | 10:40 AM | Travel                | Travel               | Travel                  | Travel               | Travel                |  |
| 0 | 10:45 AM                                | 11:55 AM | Catch-up              | Sierra Madre ES      | Willard ES              | Jefferson CC         | Longfellow ES         |  |
|   | 12:00 PM                                | 12:10 PM | Travel                | Travel               | Travel                  | Travel               | Travel                |  |
|   | 12:15 PM                                | 12:30 PM | Break                 | Break                | Break                   | Break                | Break                 |  |
| Y | 12:35 PM                                | 1:50 PM  | Catch-up              | Sierra Madre MS      | Work Order / Catch-up / | Webster ES           | Work Order / Catch-up |  |
|   | 1:55 PM                                 | 2:05 PM  | Travel                | Travel               | Travel                  | Travel               | Travel                |  |
|   | 2:10 PM                                 | 2:30 PM  | Return to DSC & Prep  | Return to DSC & Prep | Return to DSC & Prep    | Return to DSC & Prep | Return to DSC & Prep  |  |