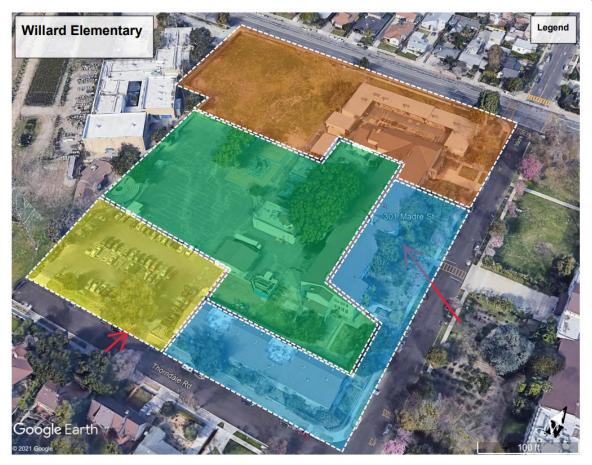

## School Quadrants (GBOY)

#### School Quadrants (GBOY)

Week: May 6, 2024 - May 10, 2024

|   | GARDENER TEAM "A" - WEEKLY SCHEDULE (1) |          |                       |                      |                         |                      |                       |  |
|---|-----------------------------------------|----------|-----------------------|----------------------|-------------------------|----------------------|-----------------------|--|
|   | TIME                                    | END TIME | MONDAY                | TUESDAY              | WEDNESDAY               | THURSDAY             | FRIDAY                |  |
|   | 6:00 AM                                 | 6:15 AM  | Arrival & Prep        | Arrival & Prep       | Arrival & Prep          | Arrival & Prep       | Arrival & Prep        |  |
|   | 6:20 AM                                 | 6:30 AM  | Travel                | Travel               | Travel                  | Travel               | Travel                |  |
| G | 6:35 AM                                 | 7:45 AM  | Work Order / Catch-up | Field ES             | Pasadena HS             | Hamilton ES          | Marshall HS           |  |
|   | 7:50 AM                                 | 8:00 AM  | Travel                | Travel               | Travel                  | Travel               | Travel                |  |
|   | 8:05 AM                                 | 8:20 AM  | Break                 | Break                | Break                   | Break                | Break                 |  |
| В | 8:25 AM                                 | 9:35 AM  | Catch-up              | Don Benito ES        | Wilson MS               | Norma Coombs ES      | Eliot MS              |  |
|   | 9:40 AM                                 | 9:50 AM  | Travel                | Travel               | Travel                  | Travel               | Travel                |  |
|   | 9:55 AM                                 | 10:25 AM | Lunch                 | Lunch                | Lunch                   | Lunch                | Lunch                 |  |
|   | 10:30 AM                                | 10:40 AM | Travel                | Travel               | Travel                  | Travel               | Travel                |  |
| 0 | 10:45 AM                                | 11:55 AM | Catch-up              | Sierra Madre ES      | Willard ES              | Jefferson CC         | Longfellow ES         |  |
|   | 12:00 PM                                | 12:10 PM | Travel                | Travel               | Travel                  | Travel               | Travel                |  |
|   | 12:15 PM                                | 12:30 PM | Break                 | Break                | Break                   | Break                | Break                 |  |
| Y | 12:35 PM                                | 1:50 PM  | Catch-up              | Sierra Madre MS      | Work Order / Catch-up / | Webster ES           | Work Order / Catch-up |  |
|   | 1:55 PM                                 | 2:05 PM  | Travel                | Travel               | Travel                  | Travel               | Travel                |  |
|   | 2:10 PM                                 | 2:30 PM  | Return to DSC & Prep  | Return to DSC & Prep | Return to DSC & Prep    | Return to DSC & Prep | Return to DSC & Prep  |  |